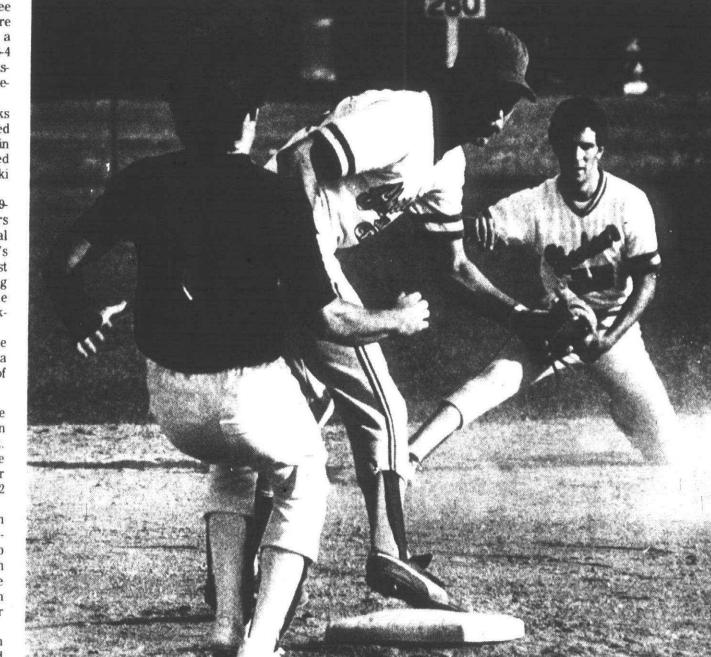

Finlan's Tim Norton (10) is forced at second base flipped the ball to second baseman Kevin Moore (on on a great play by Sheehan's shortstop Tom Funke bag) to complete the force out. (Staff photo by Gary (in background). Funke went deep in the hole and Caskey)