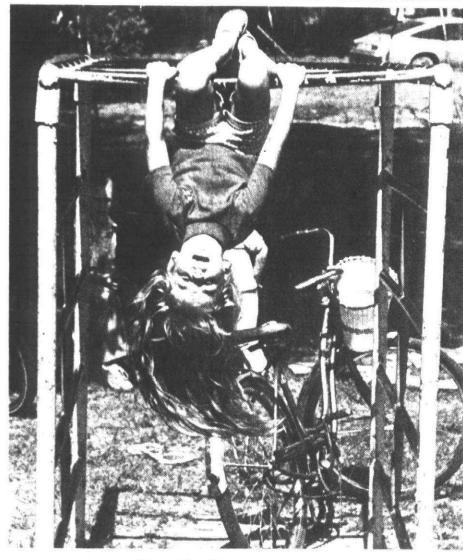

## Left hanging

There are many ways to get an unconventional look at the world. For Elizabeth Easton, 4, the monkey bars, a warm summer day and some extra energy are one sure way to see everything upside down. (Staff photo by Gary Caskey)