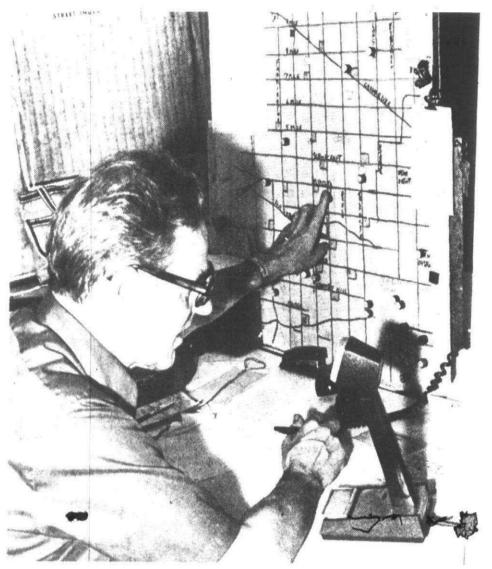

Vernon Foster, owner of Livonia's oldest taxicab company as well as several others in area communities, stays in touch with driver locations through radio and a map covering the 200 square miles serviced by his cabs. (Staff photo by Art Emanuel)