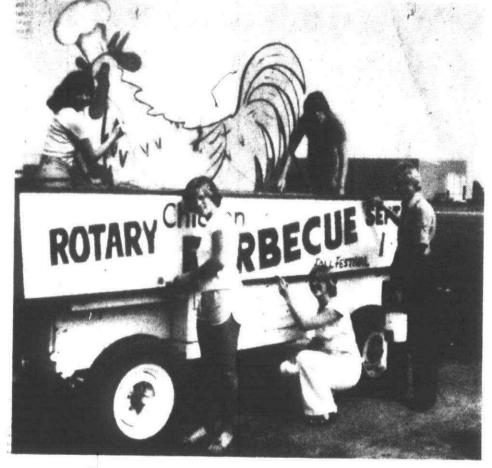

## Swimmers help Rotary

Members of the Plymouth Canton and Plymouth Salem boys and girls swim teams will help serve chicken at the annual Sunday afternoon Rotary Club Chicken Barbeque during Fall Festival weekend. In return, the Rotary Club recently donated \$1,000 toward the purchase of an electronic timing and judging device used for both the Salem and Canton pools. Anyone interested in donating further funds for this device may contact Salem coach Chuck Olson (453-7695) or Canton coach Bill Faunce (453-2738). Swimmers helping get the Rotary chicken cart ready for the festival include Sue Sparling (top left) and Kirk Albert (top right). Other helpers include Laura Perpich (bottom left), Cindy Shelansky, and Keith Greenleaf.