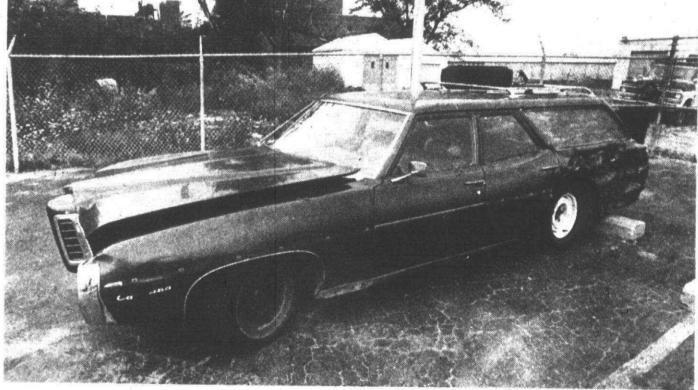

A surveillance crew made up of Livonia and Canton police officers arrested Douglas R. Hill, 32, of 14594 Greydale and James D. Sutton, 31, of 15051 Patton, both of Detroit.

Police have been unable to positively link Hill and Sutton with approximately 40 early morning cat burglar-

ies that occurred in Canton Township and Livonia since July 31.

But police decided to follow the pair after observing Hill's beat-up, green Pontiac station wagon cruising Canton subdivision streets twice during early morning hours.

Once the car carried improper plates, according to Canton Det. Sgt. Larry Stewart. The second time the vehicle was pulled over, the car carried plates registered to Hill.

Police say their subsequent check revealed that Sutton had been convicted once for burglary and three times for larceny. Hill's record shows three jail terms, one for carrying a concealed weapon and another for car theft, said Det. Walt Holowka of the Wayne County Sheriff's Department.

A SURVEILLANCE squad made up of officers from Canton, Wayne County, Livonia, Inkster and Garden City tailed the pair for two days before reportedly observing the men rob the home on Aspen in Plymouth Township. On the night of the arrest, police said Hill and Sutton cruised through Detroit, Dearborn, Dearborn Heights, Taylor, Redford Township, Livonia and Plymouth Township.

Hardly an inconspicious vehicle, police followed veillance trying to stop a string of cat burglaries this car for two days before arresting two of its occupants. Canton and Livonia police spent hours in sur-