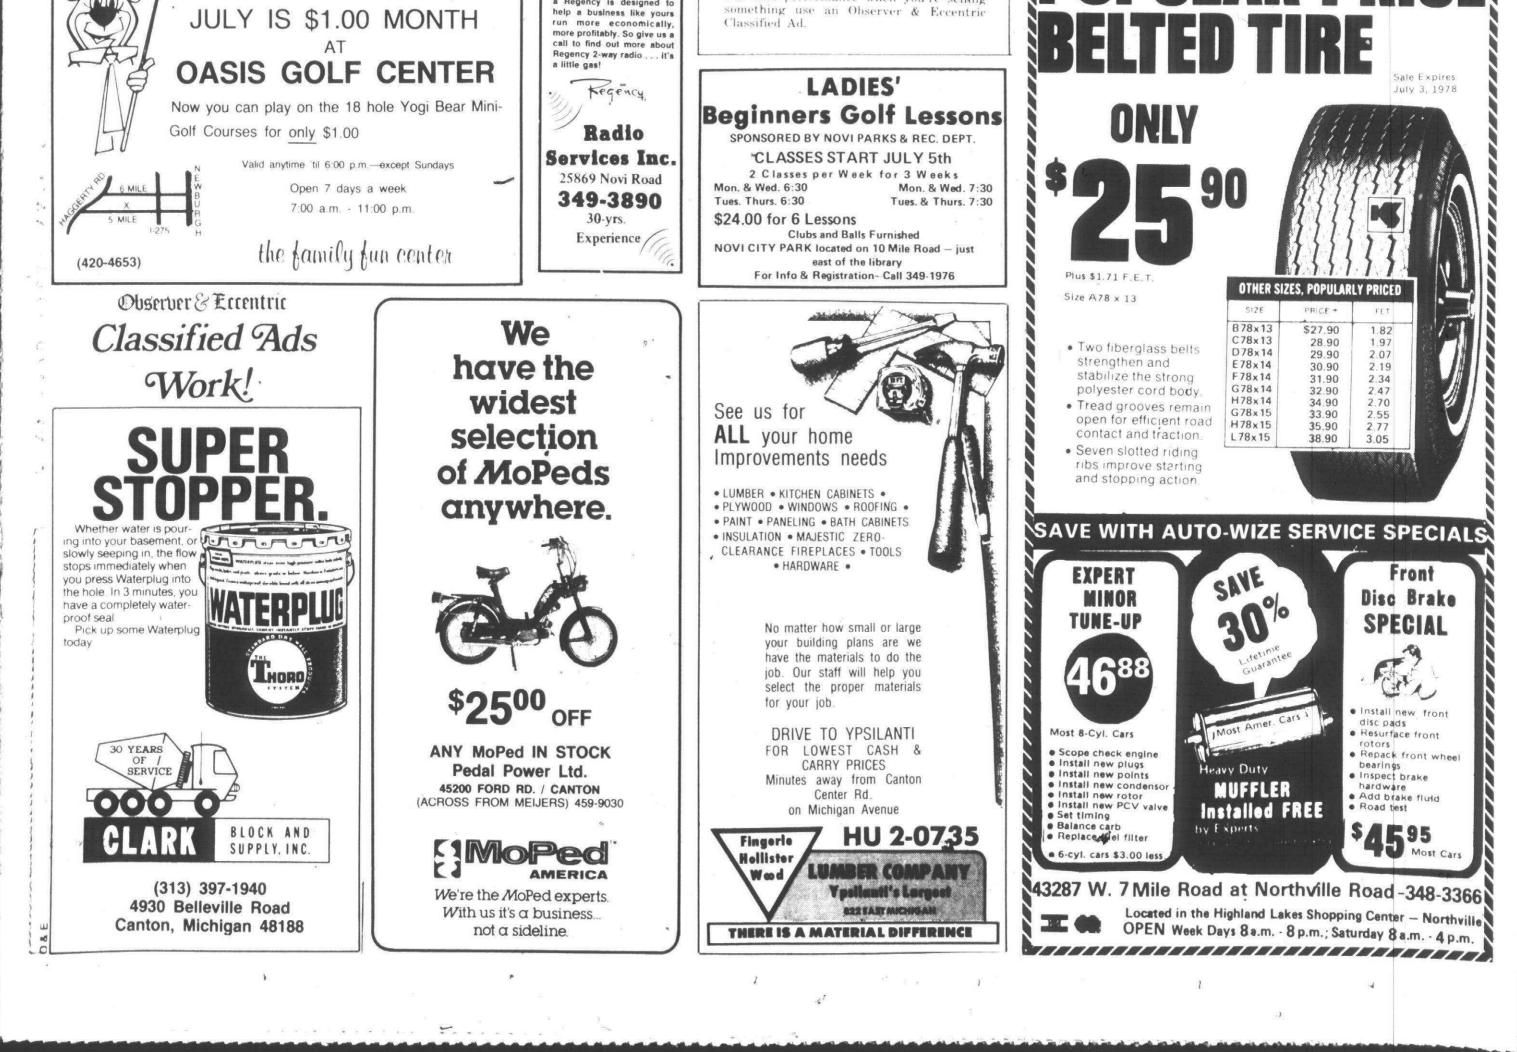

etition over Jim and Judy Stephens, 66-61. Roger and Shirley Strong hold third place at 59.

Anne Buie and Al Flower once again hold the "B" Flight lead with 67 points. Close behind are Tom and Sue Moran with 66. Gene and Pearl Byrne occupy the third slot at 59.

Jim VanBoven, 1978 graduate of Plymouth Salem, qualified for regional play of the PGA Junior Tournament. VanBoven shot a 79 at the Iron Wood Golf Course to gualify. He also qualified for the Insurance Youth Classic and placed third in the Junior Publinx with a 76

Another 1978 Salem grad, Ted Kuhns, missed qualifying for the Michigan Amatuer by seven strokes when he shot a 158 for the 36-hole qualifying round. Kuhns is now tuning up for the Michigan Open qualifer at Salem Hills Golf Course on July 14.

OKAY, GANG, NOW HEAR THIS!



Thursday, June 29, 1978

# Real Estate

# Oakland leads new home building boom

| Top Ten Communities              |        |                         |           |                    |       |  |  |  |
|----------------------------------|--------|-------------------------|-----------|--------------------|-------|--|--|--|
| annesinas da o suente restanti d | Based  | on Total Residential Ur | nits Auth | orized             |       |  |  |  |
|                                  |        | 1977,1976,197           | 5         |                    |       |  |  |  |
|                                  | 8      |                         |           |                    |       |  |  |  |
| 1977                             |        | ALC: NO.                |           | 1975               |