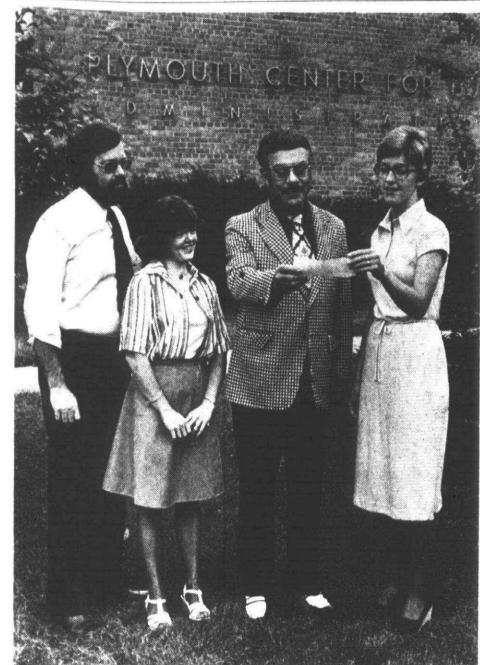

# Canton Observer

Volume 3 Number 90

Thursday, June 29, 1978

Canton, Michigan

Twenty-Five Cents

Siamese dancers are among the pieces which can be viewed in the oriental art exhibit featured in the Plymouth Historical Museum now through August. For story and pictorial coverage turn to Life Section on Page 1B.