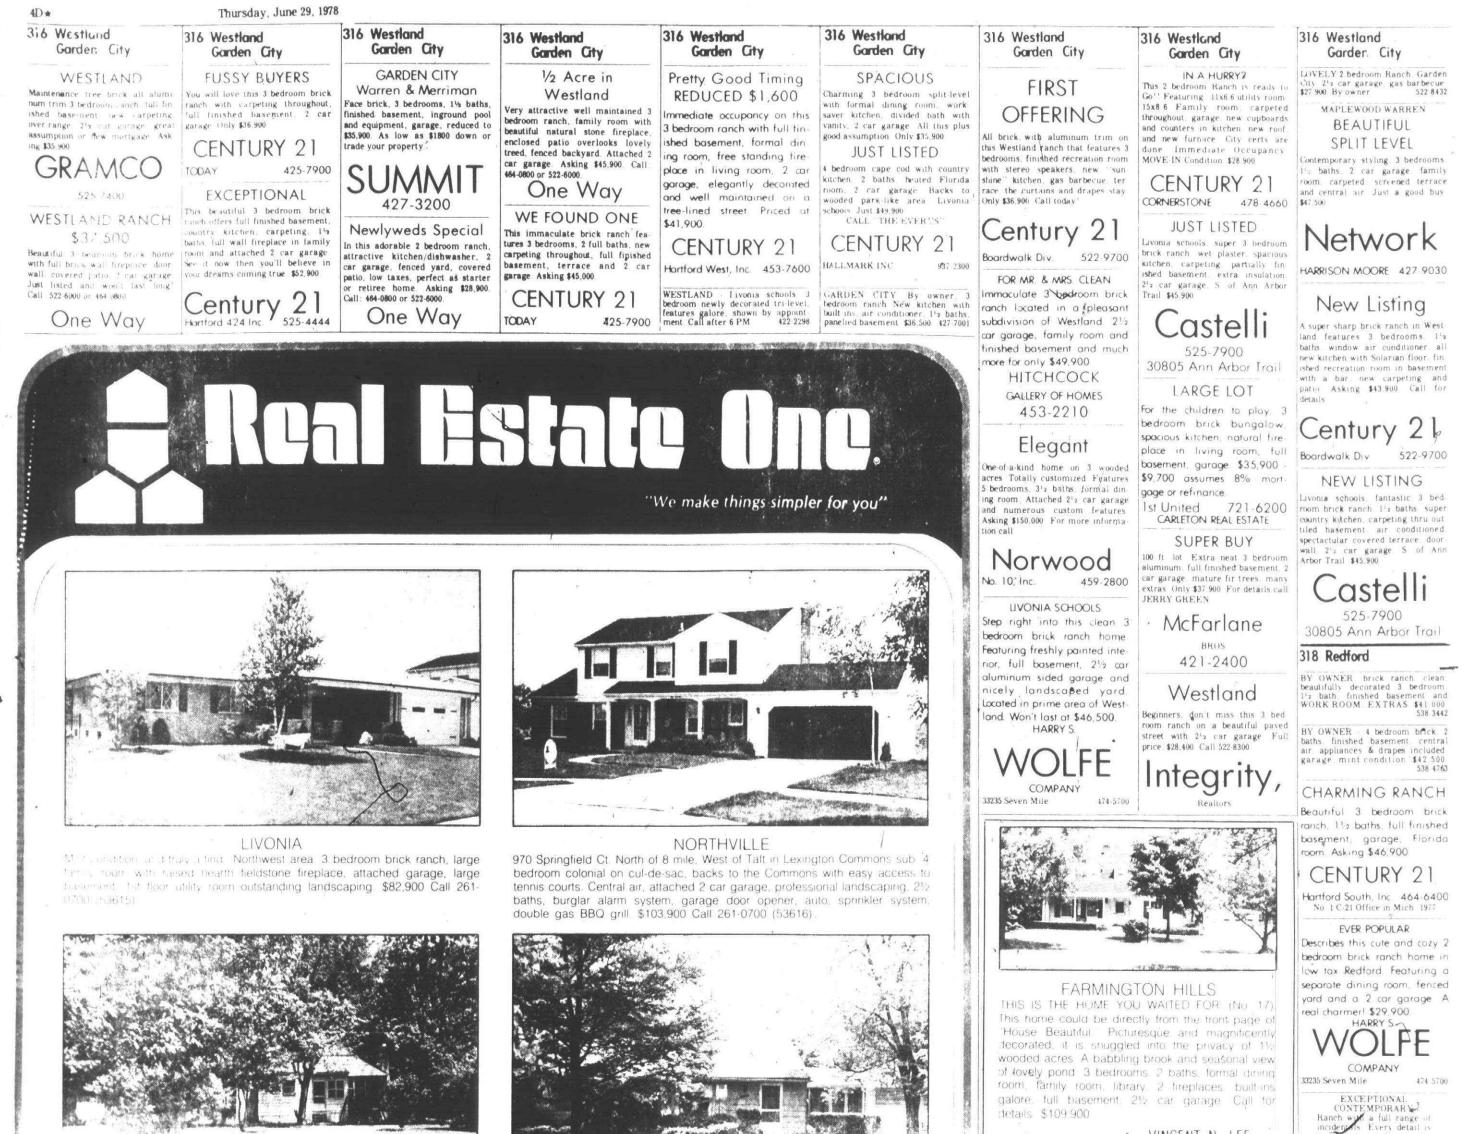

# Canton Observer

Volume 3 Number 90

Thursday, June 29, 1978

Canton, Michigan

Twenty-Five Cents

Siamese dancers are among the pieces which can be viewed in the oriental art exhibit featured in the Plymouth Historical Museum now through August. For story and pictorial coverage turn to Life Section on Page 1B.