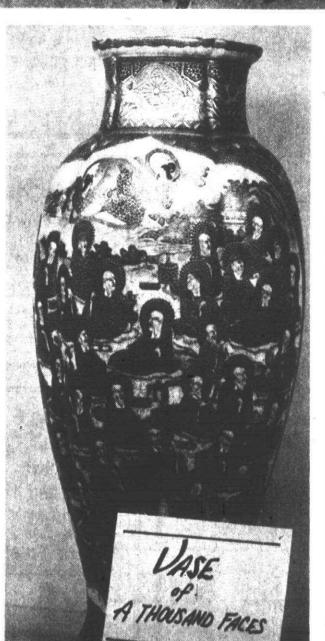

done carving is several chrysanthemums in gray hues, while another is a Chinese scene with bamboo trees and flowers that shades itself from deep bronzes to lighter pinks.

A setting of Chinese rose medallion dishes graces the table of the dining room of the museum. Mrs. Saunders explained these dishes covered with butterflies, birds and chrysanthemums, are also highly collectable. The dishes appear heavy and rough but in reality are very lightweight. The designs, which are done in the Chinese tradition of scenes in panels, are enamled on in oranges, roses, blues and greens.

"We are really hoping all kinds of people will come in and look at what we have," said Mrs. Saunders. "We feel this is a fine exhibit and has something of interest to everyone." The exhibit runs until Aug. 20.















## **Relief from heat**

Getting relief from the heat downtown are Patricia Naugle of Pittsburgh, Megan Naugle, 4, and Stephanie Glick, 10. Grandmother Naugle is visiting with grandaughter Stephanie and other relatives in the area. (Staff photo)



**Destow-Noe** 

Mr. and Mrs. L. Dewstow of

## Summer break, Spanish and Scouts

The children on the traditional school year have begun their summer vacation break.

I know how that feels because I just finished the spring semester myself last Thursday. I can actually go to the beach now without my Spanish book. How am I ever going to live without it? It's been my constant companion since January.

If you don't believe that just ask someone in my bridge group. Have you ever tried to play bridge with someone who was sitting there memoriz