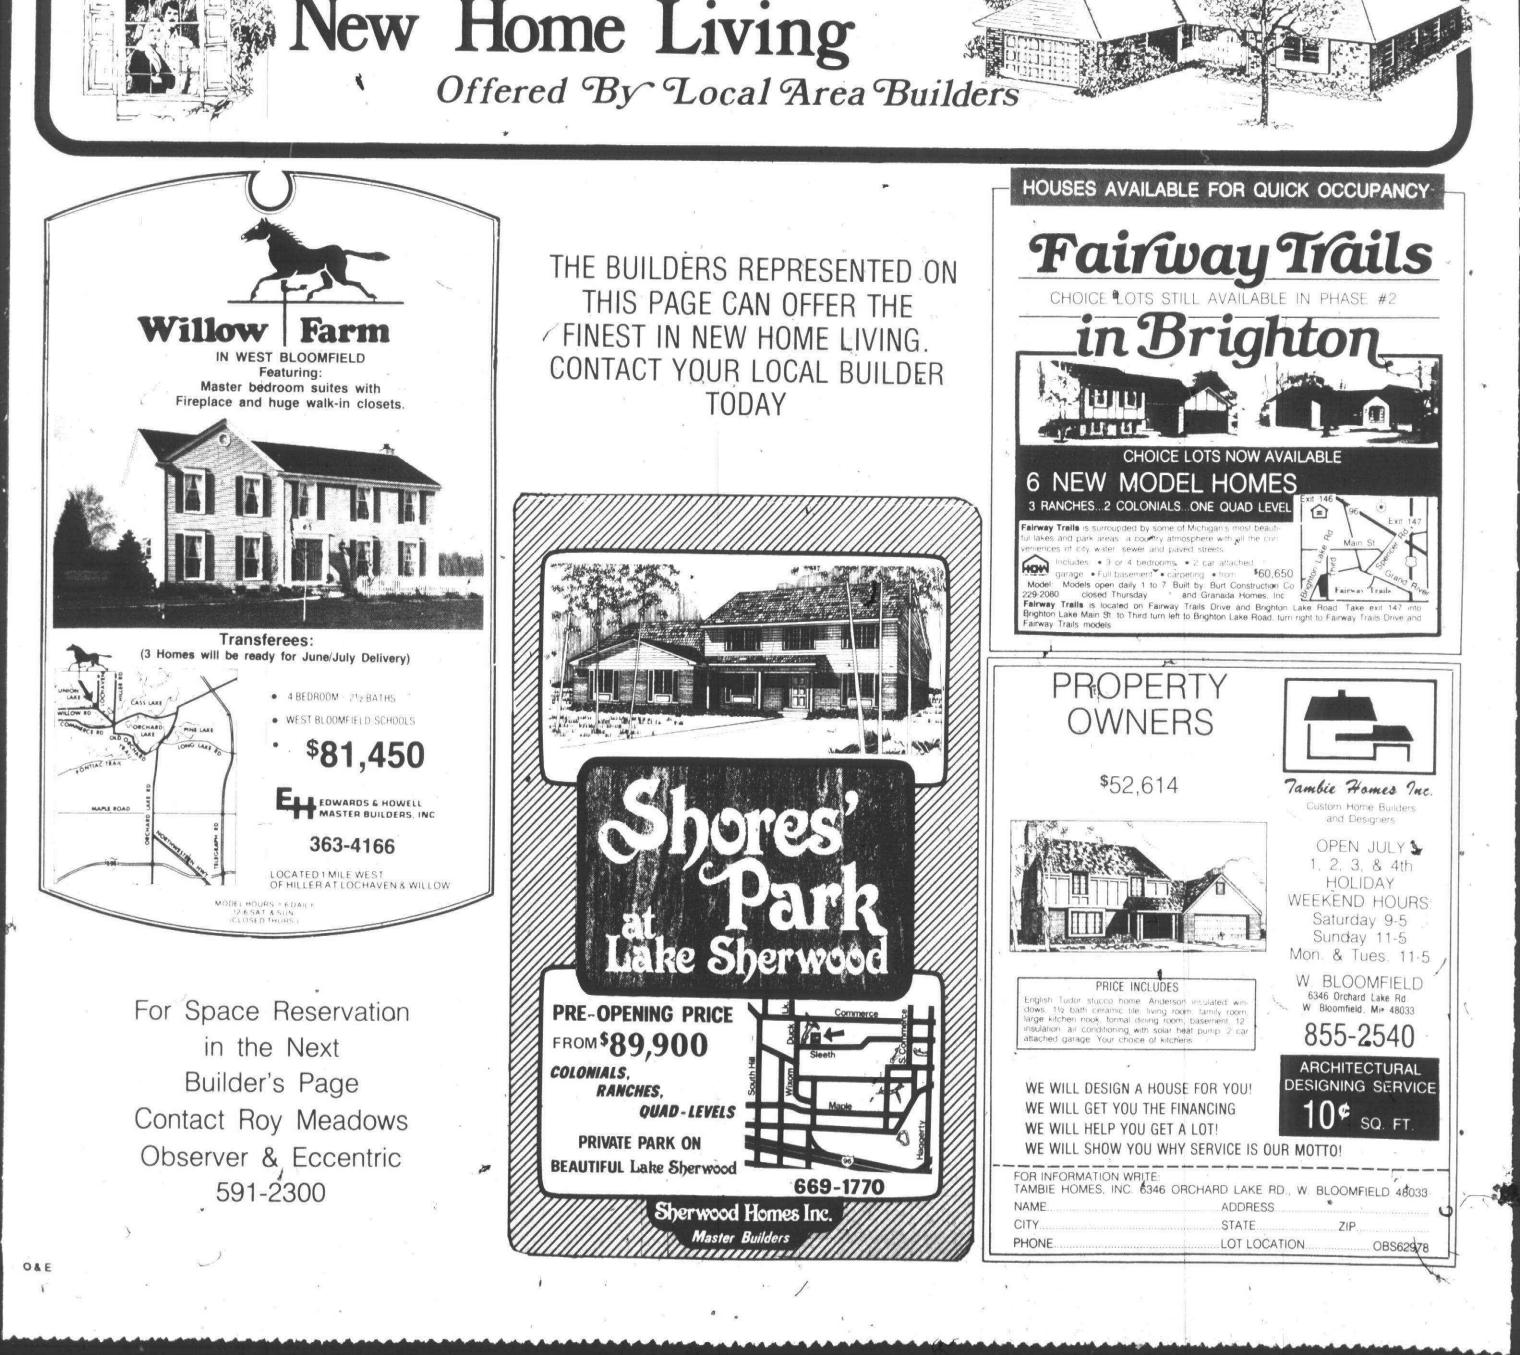

sell Call today

# CENTURY 21

YOUR REAL ESTATE 476-7000

NEWLY LISTED 3 Bedroom Ranch, exquisite interior, fully carpeted throughout Words cannot describe what the interior shows Call for appointment. \$34,500 LAVERNE EADY

& ASSOCIATES 626-4711 275-4422

REDFORD \$61,900 Spacious 5 bedroom, dormered brick ranch, finished basement, attached garage, 21% baths, family

room, lots of quality extras. In Western Golf and Country Club sub CENTURY 21 RESTUM REALTY, INC.

CANTON

Better than new! 4 bedroom quad, that offers lots of living space. Formal dining room family room with fireplace, 2 baths, beamed ceiling in large dinette and kitchen area which includes a built-in hutch and desk. A 2 car attached garage, well landscaped, deep lot with patio \$78,900 Call 455-7000





Now Home I inin



#### 6D\* Thursday, June 29, 1978 302 Birmingham 302 Birmingham Bloomfield 302 Birmingham 302 Birmingham 302 Birmingham 304 Farmington 304 Farmington 304 Farmington 304 Farmington Bloomfield Bloomfield Bloomfield Bloomfield West Bloomfield West Bloomfield West Bloomfield West Bloomfield BY OWNER. Brick colonial, Beverly Hills, 3 bedrooms, 1½ bath, family room, rec' room, 2½ car garage. Immediate. 969,900. 642-1083 BLOOMFIELD SCHOOLS Wing Lake privileges, custom brick ranch , 4 bedrooms, 2 % baths, OLDER CHARMING STRIKING CONTEMPORARY, 2 MEADOW LAKE BLOOMFIELD HILLS SCHOOLSI FARMINGTON-NORTHVILLE OWNER ANXIOUS story, 4 bedroom, energy saving, wooden exterior, dramatic soaring foyer, den, restful deck, over-looking wooded rear lot, walk-out Farmington DUTCH COLONIAL (No 28). Beautiful quad