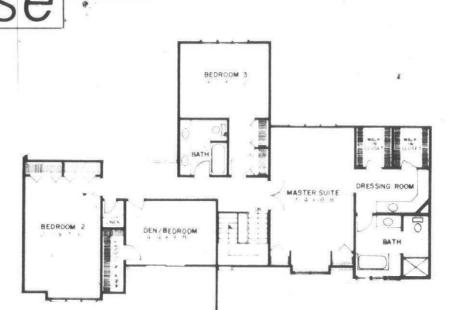

designed with an open atmosphere and spacious rooms.

The Summit model is located in the Hills of Bloomfield development in Bloomfield Hills, west off Woodward and north of Long Lake Road.

Echo Ridge and Chestnut Hills are adjacent Abbey developments and the three offer homesite sizes ranging from three-quarters of an acre to  $1^{1}$ <sub>2</sub> acres apiece.

The custom homes range in price from \$180,000 to \$600,000.

The Summit II features 3,713 square feet of living space, four bedrooms with two full and two half-baths, a sunken family room with custom designed brick fireplace and wet bar, a studio ceiling and a full wall of glass doorwalls and sunken solarium with sliding glass doorwalls adjoining a roomy breakfast nook.

(then footures include a single like the state of the sta



## Realtors predict price increases to continue

Local realtors don't foresee any drop-off in the continued price increases for new and existing homes. And potential buyers or sellers who

And potential buyers or sellers who believe that home prices are peaking and may soon level off appear to be unduly influenced by the easing of price increases in areas such as southern California, according to Conrad Jakubowski, president of the Western be homeowner's disposable income, so that he or she finds it increasingly difficult to even raise the down payment needed to enter the market."

HE POINTS OUT that buying a home still rates as one of the best investments a person can make, despite increasing prices.

A New York investment firm recently found that owning an average

other features inclu