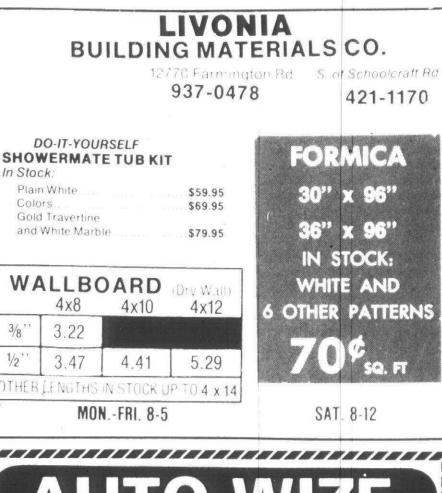

in tourney, they play the championship game on Sunday.

> Plymouth Canton varsity coach Fred Crissey, who will accompany the Merchants along with parents of the team members, received the invitation last month when the Chiefs were in the midst of state tournament action.

> The original excursion plans were for Crissey's Connie Mack League team, which includes this year's Canton varsity and 1977 graduates

Crissey found out, however, that the Quebec tourney included 16 and 17year old competition so the Mantle players were invited. Many of the players competing in this tourney will be members of the Canton varsity next spring.

Crissey said he considered the trip not only as an honor for the Plymouth players, but also thought it would be good tournament experience for the vounger players.





**DEBBIE PITERA** Salem

JUDY FREIMAN Canton

If any other league secretary would like standings published but finds it fifficult to leave information at the course, don't besitate to call me at home. 453-8668

GENE AND Marion Depriest still hold a strong lead in the "A" Flight of the couples' competition over Jim and Judy Stephens, 66-61. Roger and Shirley Strong hold third place at 59.

Anne Buie and Al Flower once again hold the "B" Flight lead with 67 points. Close behind are Tom and Sue Moran with 66. Gene and Pearl Byrne occupy the third slot at 59.

Jim VanBoven, 1978 graduate of Plymouth Salem, qualified for regional play of the PGA Junior Tournament. VanBoven shot a 79 at the Iron Wood Golf Course to gualify. He also qualified for the Insurance Youth Classic and placed third i