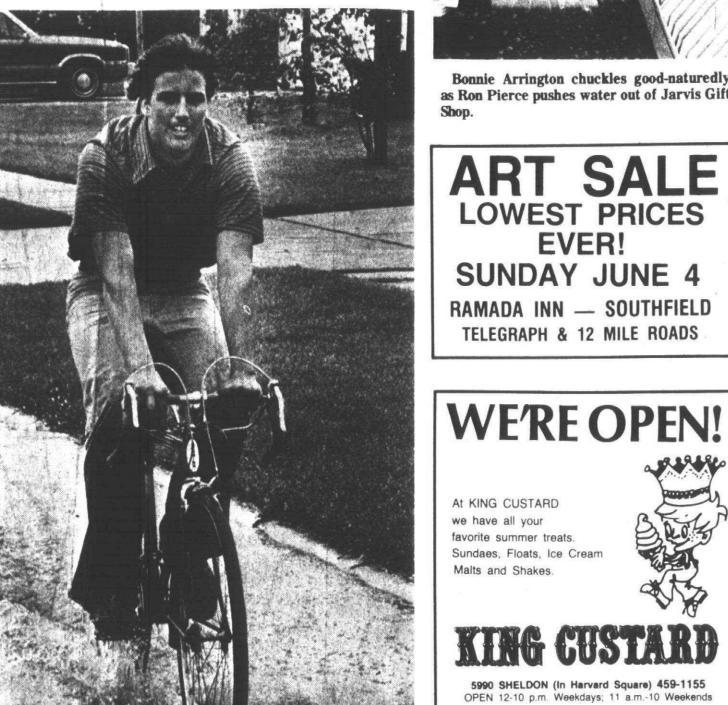

Thursday, June 1, 1978

distant to be a star i have a star

(P,C)5A

Rob Hanschu rides his bicycle down hard-hit Brookside off Sheldon between Ann Arbor Road and Ann Arbor Trail. A number of basements were flooded in this particular area of Plymouth Township. Earlier, younger children were seen paddling canoes up and down Brookside. (Staff photos by Gary Caskey)