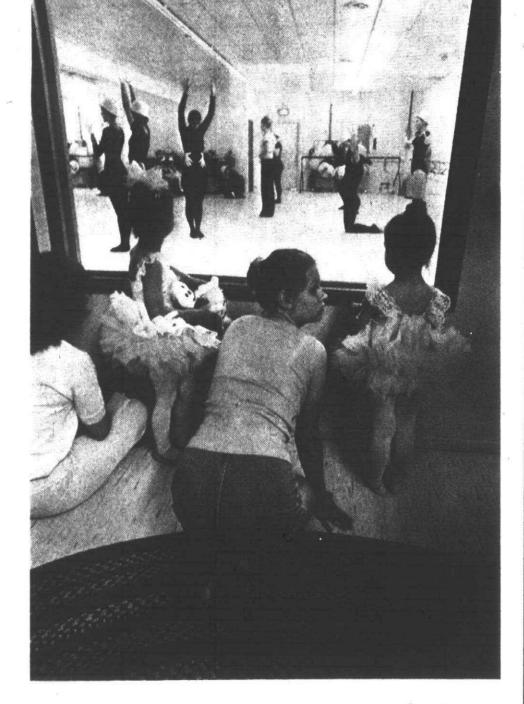

### **Ready for recital**

Young dancers at LaDanse Studio are rehearsing for an upcoming recital to be presented to their parents. Watching the rehearsals above are Kristin Woodward, 4, of Canton (left), Catherine Eastman, 12, of Garden City, and Amy Stott, 4, of Canton. Waiting their turn below to get on the dance floor are Amy Mouch, 4, of Canton (left), Theresa Beaugrand, 16, of Ypsilanti, and Tracy Walters, 4, of Canton. LaDanse Studio opened for business last fall at the shopping area at Cherry Hill and Haggerty roads. (Staff photos by Gary Caskey)