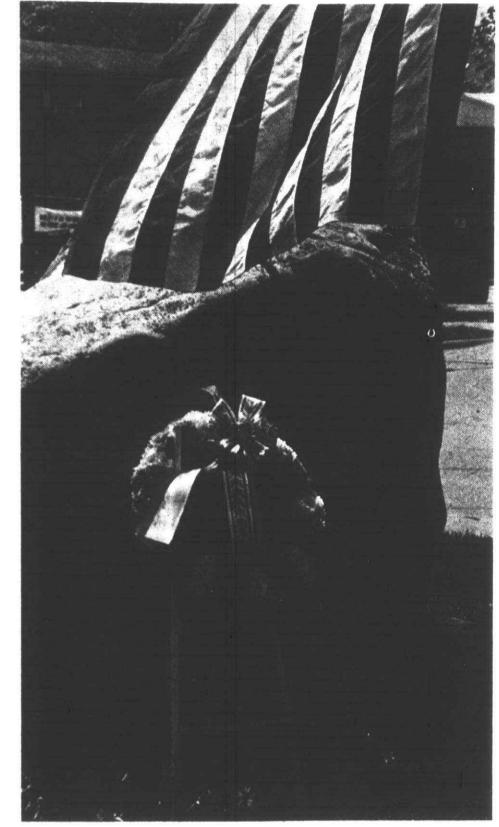

### For the fallen

A wreath to honor those killed in war is placed at Plymouth Rock in Kellogg Park during ceremonies Memorial Day for the Plymouth-Canton community. Laying the wreath were Anthony Russo (left), commander of Mayflower VFW Post, and Charles Orr, commander of the Passage-Gayde American Legion. For additional photos of Monday's festivities, turn to Page 3A. (Photo by Doug Johnson)