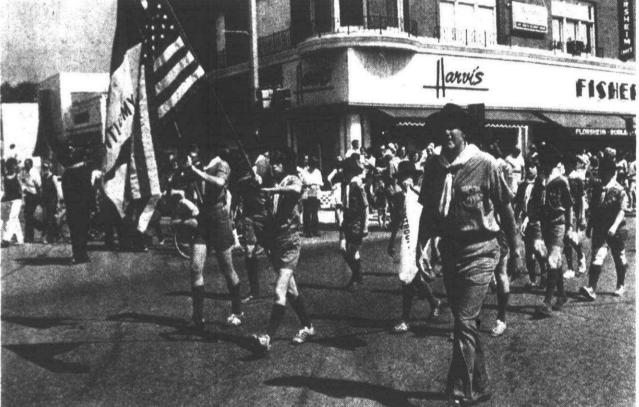

Boy Scouts and Girl Scouts were among the marching units in Monday's Memorial Day Parade sponsored by the Mayflower VFW Post and Passage-Gayde American Legion.

Hundreds of residents gathered on the grass of Kellogg Park to hear a speech by Capt. Paul Szabados, Army recruiter, the recitation of "Flanders Field" by Mike Bologna, prayers by the Rev. Mike Bedford,

Tours of Hill House, the 12-room stately Greek Revival-style house that serves as Livonia's historical museum, will be offered. Admission will be \$1 for adults and 25 cents for children.

Meanwhile, members of the 1st Pennsylvania Regiment of the American Revolution (seen in the Memorial Day parade) and the 17th Michigan Volunteer Infantry, Company E of the Civil War are preparing for an overnight %ncampment Saturday in preparation for the mock battle Sunday.