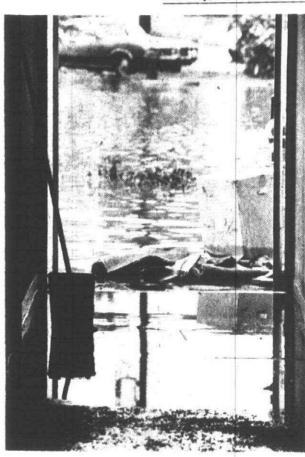

What would you do?

ON FIRE!"

Carpeting was ruined in many places throughout town, including this covering at Famous Men's Wear.

AND MESH

ALL-WEATHER COLLECTION

This is what the floor of Fox Photo on Ann Arbor Trail looked like before the water was cleared.