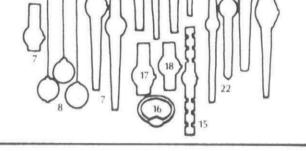

23

24

With your qualifying deposit to a new or existing savings account you receive one free gift or one discount purchase as follows:

| Gift offer                                              | DEPOSIT                                                           |  |  |  |  |  |  |  |  |
|---------------------------------------------------------|-------------------------------------------------------------------|--|--|--|--|--|--|--|--|
| effective June 1                                        | \$200 \$1,000 \$5,000 \$10,000<br>or more or more or more or more |  |  |  |  |  |  |  |  |
| <ol> <li>Waterproot<br/>Insulated Picnic Bag</li> </ol> | FREE FREE FREE FREE                                               |  |  |  |  |  |  |  |  |
| 2. Airway Iravel<br>Accessory Kit                       | FREE FREE FREE FREE                                               |  |  |  |  |  |  |  |  |
| 3. Airway Roll Tote                                     | FREE FREE FREE FREE                                               |  |  |  |  |  |  |  |  |
| 4. Travel Alarm                                         | \$ 3.95 FREE FREE FREE                                            |  |  |  |  |  |  |  |  |
| 5. All Purpose Tote Bag                                 | \$ 3.95 FREE FREE FREE                                            |  |  |  |  |  |  |  |  |
| 6. Airway Flight<br>Tote Bag                            | \$ 3.95 FREE FREE FREE                                            |  |  |  |  |  |  |  |  |
| 7. Assorted Men's<br>Swiss Watches                      | \$ 3.95 FREE FREE FREE                                            |  |  |  |  |  |  |  |  |
| 8. Assorted Ladies'<br>Swiss Pendants                   | \$ 3.95 FREE FREE FREE                                            |  |  |  |  |  |  |  |  |
| 9. Airway Attache                                       | \$ 8.95 \$ 5.95 FREE FREE                                         |  |  |  |  |  |  |  |  |
| 10. Digital Snooze Alarm                                | \$ 8.95 \$ 5.95 FREE FREE                                         |  |  |  |  |  |  |  |  |
| 11. Timex Ladies<br>Calendar, Gold                      | \$ 8.95 \$ 5.95 FREE FREE                                         |  |  |  |  |  |  |  |  |
| 12. Timex Ladies'<br>Calendar, Silver                   | \$ 8.95 \$ 5.95 FREE FREE                                         |  |  |  |  |  |  |  |  |
| 13. Timex Men's<br>Calendar, Gold                       | \$ 8.95 \$ 5.95 FREE FREE                                         |  |  |  |  |  |  |  |  |
| 14. Timex Men's<br>Calendar, Silver                     | \$ 8.95 \$ 5.95 FREE FREE                                         |  |  |  |  |  |  |  |  |
| 15. Timex Ladies'<br>Link Band                          | \$10.95 \$ 7.95 \$ 3.95 FREE                                      |  |  |  |  |  |  |  |  |
| 16. Timex Ladies'<br>Expansion Band                     | \$10.95 \$ 7.95 \$ 3.95 FREE                                      |  |  |  |  |  |  |  |  |
| 17. Timex Men's<br>Day/Date                             | \$10.95 \$ 7.95 \$ 3.95 FREE                                      |  |  |  |  |  |  |  |  |
| 18. Timex Men's<br>Calendar                             | \$10.95 \$ 7.95 \$ 3.95 FREE                                      |  |  |  |  |  |  |  |  |
| 19. Airway Deluxe<br>All Purpose Tote                   | \$10.95 \$ 7.95 \$ 3.95 FREE                                      |  |  |  |  |  |  |  |  |
| 20. Electric Pendulum<br>Wall Clock                     | \$10.95 \$ 7.95 \$ 3.95 FREE                                      |  |  |  |  |  |  |  |  |
| 21. Timex Electric Men's<br>Watch (Gold, Silver)        | \$22.95 \$20.95 \$17.95 \$12.95                                   |  |  |  |  |  |  |  |  |
| 22. Timex Electric Ladies'<br>Watch (Gold, Silver)      | \$26.95 \$24.95 \$21.95 \$16.95                                   |  |  |  |  |  |  |  |  |
| 23. Airway Fashion 21"<br>Carry On                      | \$19.95 \$17.95 \$14.95 \$ 9.95                                   |  |  |  |  |  |  |  |  |
| 24. Airway Fashion<br>Garment Carrier                   | \$19.95 \$17.95 \$14.95 \$ 9.95                                   |  |  |  |  |  |  |  |  |
| 25. Airway Fashion<br>Two Suiter                        | \$21.95 \$19.95 \$16.95 \$11.95                                   |  |  |  |  |  |  |  |  |
| 26. Airway Fashion<br>26" Pullman                       | \$26.95 \$24.95 \$21.95 \$16.95                                   |  |  |  |  |  |  |  |  |
| 27. Airway Fashion<br>29° Overseas                      | \$29.95 \$27.95 \$24.95 \$19.95                                   |  |  |  |  |  |  |  |  |