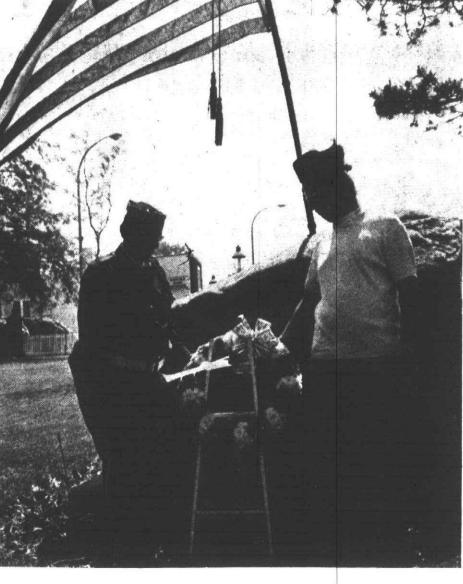

### For the fallen

A wreath to honor those killed in war is placed at Plymouth Rock in Kellogg Park during ceremonies Memorial Day for the Plymouth-Canton community. Laying the wreath were Anthony Russo (left), commander of Mayflower VFW Post, and Charles Orr, commander of the Passage-Gayde American Legion. For additional photos of Monday's festivities, turn to Page 3A. (Photo by Doug Johnson)