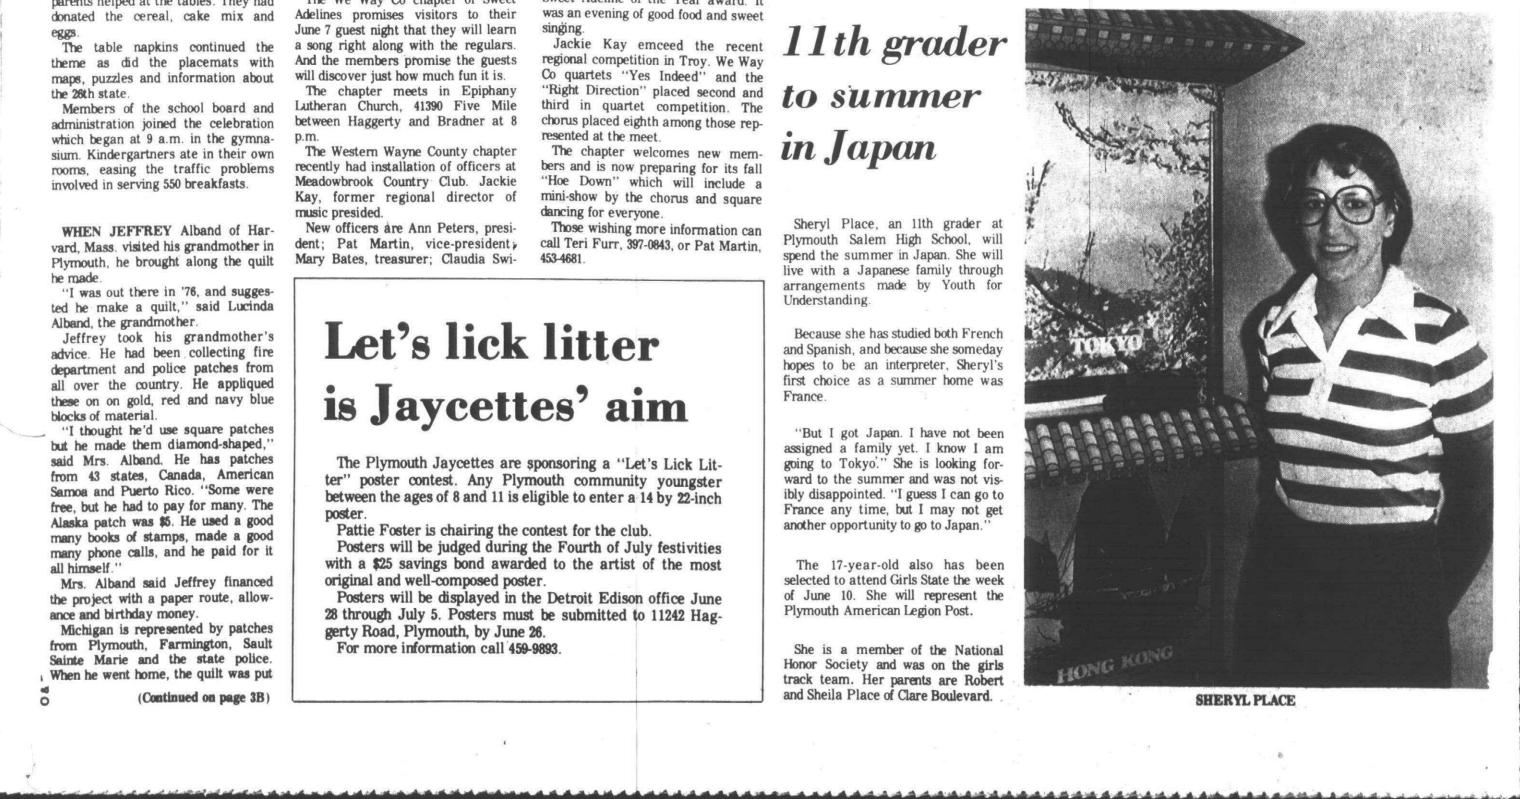

### 'Michigamee' fount of info

"Michigamee" was off the presses in time for Michigan Week.

The papberback book published by the Michigan Association for Media in Education (MAME) contains a wealth of information about where to find information about the state of Michigan. The ilustrated book has listings of film strips, movies, video tapes, pamphlets, maps, books, slides and transparencies about Michigan. Whatever the category, there are several sources of information. Price of each is listed—although some are free—and "Michigamee" describes where items can be obtained.

The book was edited by Mildred Nickel, former head of libraries for the Lansing Public Schools. Final proofing and indexing were done by Marian West, librarian at Plymouth Salem High School, and staff members.

"This is the first new edition in 10 years," said Mrs. West.

Copies can be purchased for \$4.50 from MAME, 401 S. Fourth Street, Ann Arbor, Mich. 48109.