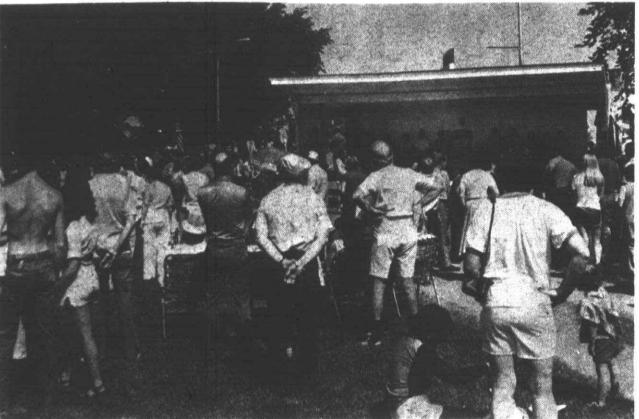

## Hundreds endure the heat in honor of the war dead

Harry Krumm of Mayflower VFW Post has been playing taps for years for Memorial Day observance in Plymouth. This year, Harry was joined for the first time by his son

Tom, 13. At one point in the ceremonies, Harry and Tom stood at different spots in Kellogg Park to "echo" taps. (Photos by Doug Johnson)

27740 FORD ROAD . GA 2-2750

True Value.

The color guard, in perfect step, led off Monday's Memorial Day Parade down Main Street.

Boy Scouts and Girl Scouts were among the marching units in Monday's Memorial Day Parade sponsored by the Mayflower VFW Post and Passage-Gayde American Legion.

Hundreds of residents gathered on the grass of Kellogg Park to hear a speech by Capt. Paul Szabados, Army recruiter, the recitation of "Flanders Field" by Mike Bologna, prayers by the Rev. Mike Bedford,