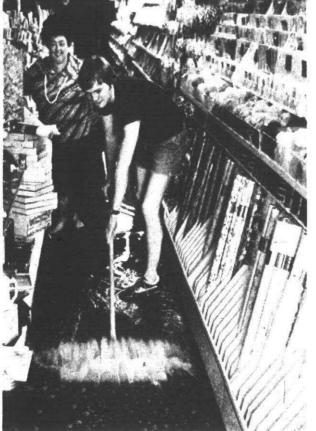

Bonnie Arrington chuckles good-naturedly as Ron Pierce pushes water out of Jarvis Gift

"HELP, KAREN'S

See "One Person Too Late", a 30-minute program

produced by Gallery of Home in cooperation with the American Red Cross. It will test your home safety