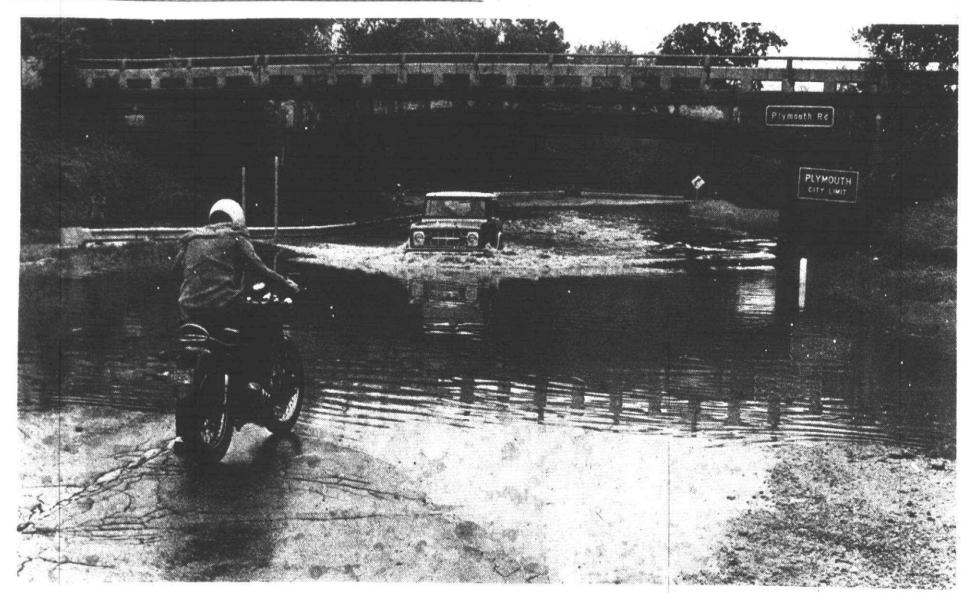

### **Deluge** hits

Several backyards were flooded in Canton Tuesday along branches of the Rouge and near open drains, such as homes on Arlington. Among the heavily travelled roads flooded were Lilley and Edward Hines Drive (above) which was open only to high-clearance vehicles,

## Sky opens; water flows

The hot, sunny Memorial weekend came to an abrupt end Tuesday when the sky opened and the rain poured down.

Homes, streets, schools, stores and parking lots were déluged by torrents of flowing water, which reached threefoot depths in some areas of the community.

Traffic on roadways slowed and snarled during the afternoon rainstorms, stalling cars and driving motorists to the side of the road.

Burroughs Corporation in Plymouth Township reportedly sent employees home when water started pouring through the roof.

"I think they were afraid the roof was going to give way," commented one worker.

The Central Parking Lot in

Plymouth was buried under a lake of floodwater. Canton's Lombardi Drive had water over the curbs and completely covering some front yards.

"This happens every time it rains for more than five minutes," said one disgruntled resident. "I'm getting very angry.

On Brookside Drive in Plymouth Township, the water was so deep that kids paddled cannoes up and down the street. Water levels in some basements reached 18 inches.

Elsewhere in the community, calls came into the office of water, water and more water everywhere.

"We've got traffic lights out in several locations," said Plymouth Police Sgt. William Fletcher. "A few accidents and lots of water damage. It's mostly inconvenience stuff, though."