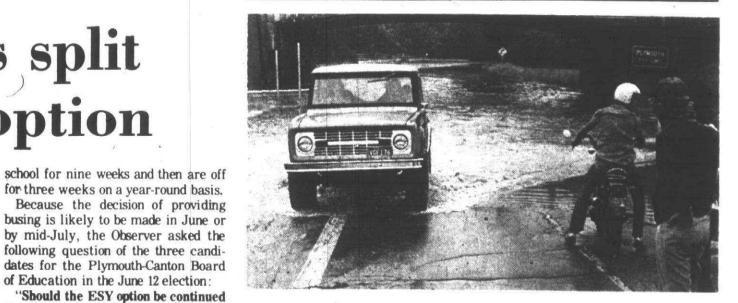

### **Deluge** hits

Several backyards were flooded in Canton Tuesday along branches of the Rouge and near open drains, such as homes on Arlington. Among the heavily travelled roads flooded were Lilley and Edward Hines Drive (above) which was open only to high-clearance vehicles,

Westland motorcyclist Brad White, 18, comes to a halt on Edward Hines Drive at Plymouth Road. Along this stretch, only high-clearance vehicles, such as jeeps, could get through Tuesday afternoon when the rains came. (Staff photo by Gary Caskey)