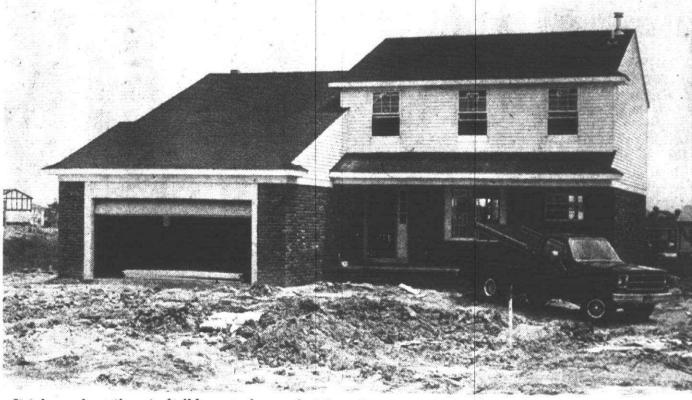

## Canton couple has waited since **Christmas for home completion**

### By DARLENE STINSON

Ronald and Janie Clemons thought their new home in Canton's Windemere subdivision would be ready for occupancy by last Christmas.

But five months after Dembs Building Co. orally promised completion of the home, the five-level house ordered by the Clemons last July is still far from complete.

The couple has been renting a \$600-amonth condominium in Northville since selling their home in Plymouth last winter. On June 10, a commitment from Standard Federal Savings for what is now a low mortgage interest rate-81/2 per cent-will expire.

Although Dembs has offered to refund the Clemons' \$22,000 deposit, Mrs. Clemons said she and her husband will wait for completion of the \$61,000 home. Identical homes in the subdivision are now being sold for \$73,000.

56 Pages

It takes a long time to build a new house, but for- house promised to the couple in December still needs mer Plymouth residents Ronald and Janie Clemons work, they say. think 10 months is long enough. The interior of the

Although the Clemons ordered construction of their home last July, only the shell of the house has been completed. Little interior work has been

that Dembs is deliberately stalling the construction of her home, but she doesn't know why.

a new home from Dembs in Plymouth Township's Westbriar Village subdivision last October. Only the basement of the Nora's home has been poured.

Dembs insists, however, that his construction crews are working as quickly as possible. He predicts that the Clemons' house will be completed in about six weeks.