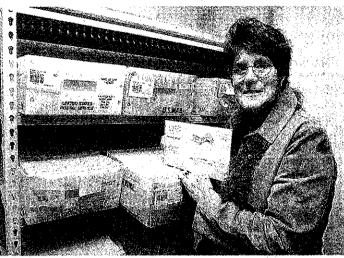

Please see BENNETT, A3

BILL BRESLER | STAFF PHOTOGRAPHE

Canton Clerk Terry Bennett, who is running unopposed for reelection, and her staff are working quickly to mail out requested absentee ballots for the November general election.