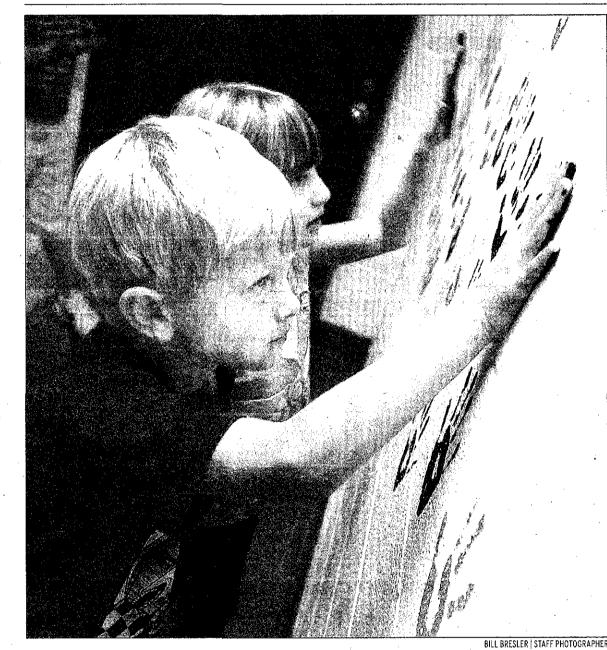

Hulsing first-graders Marc Weckesser and Hannah Dickson press their paint-covered hands against the formerly dull cafeteria wall on Monday.

# Students get 'hands-on' to spruce up cafeteria

OBSERVER STAFF WRITER

First-graders at Hulsing Elementary in Canton Township literally participated in a hands-on activity Monday.

As part of art class, a total of 78 first-graders walked to the cafeteria for a chance to choose either red or blue paint, which was then spread on their fingers and palms by teacher Craig Linderman. Each youngster then walked into the lunch line area where they placed their handprints on the wall.