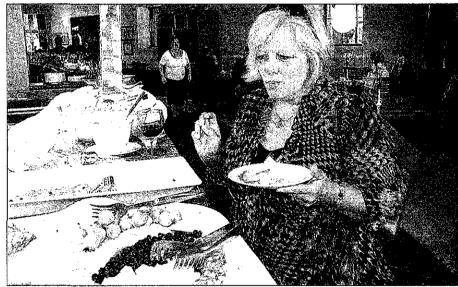

# Tasty fare

Lisa Powers of Canton samples the food at the Schoolcraft College Foundation's Culinary Extravaganza sponsors reception. Patrons sampled delicacies from the school's kitchens, local restaurants, caterers, pastry shops and beverage vendors. The Sunday, Sept. 28, event featured a wine tasting seminar, a silent auction, and self-guided tours of the kitchens.