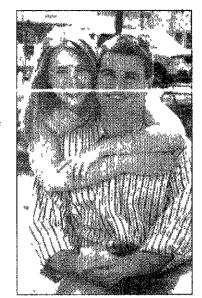

# Woman's trip to Biloxi leaves indelible mark

BY CAROL MARSHALL STAFF WRITER

For two weeks, Canton resident Nancy Malone watched the coverage of Hurricane Katrina's aftermath. And for two weeks, she agonized about the battered Gulf Coast. Should she hit the road, not knowing where or how to help, or should she just go about the task of collecting money and supplies to send for relief efforts?

On the morning of Sept. 16, Malone woke up with tears in her eyes, and knew she had to go. She had been for two weeks

rounding up supplies and money to help the survivors of the hurricane, and by mid-September, she had raised more than \$10,000.

# **'HAD TO GO'**

"It was like I just had to go. People had donated money, and someone donated a truck, and people had just opened up their hearts and gave so much. I had to follow through," Malone said.

It started when she told five people - family and friends - that she was raising money. People started sending money. Then they started sending supplies. Then people started offering to make the trip to deliver the goods. The women at

PLEASE SEE JOURNEY, A6

Canton resident Nancy Malone took this photo of a riverboat casino outside Biloxi, Miss., that was destroyed when Hurricane Katrina ripped through the area in September. Malone went to Biloxi to help with the recovery there.