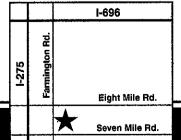

# **Local woman** loses life after car accident

BY CAROL MARSHALL STAFF WRITER

Canton police are investigating a crash that killed 54-year-old Krystyna Wierzbicki of Superior Township Thursday afternoon on Warren Road near I-275.

She had just got off work at Sam's Club," said Canton Police Detective Sgt. Rick Pomorski. "She was on her way home when the accident happened?

The day after her death, the colleagues who last saw her alive were mourning her loss. "She was a very cheer-

ful person, and always came to work raring to go," said her manager Denise Hansen, of Sam's Club. "We've all been very sad. She will be missed."

According to police reports, Wierzbicki was driving westbound on Warren Road at 12:30 p.m., Oct. 6. Witnesses told police that her Dodge Neon swerved right, then left, and hit the guardrail on the overpass head-on.

Police and fire rescue units responded to the scene, and Wierzbicki

PLEASE SEE ACCIDENT, A7