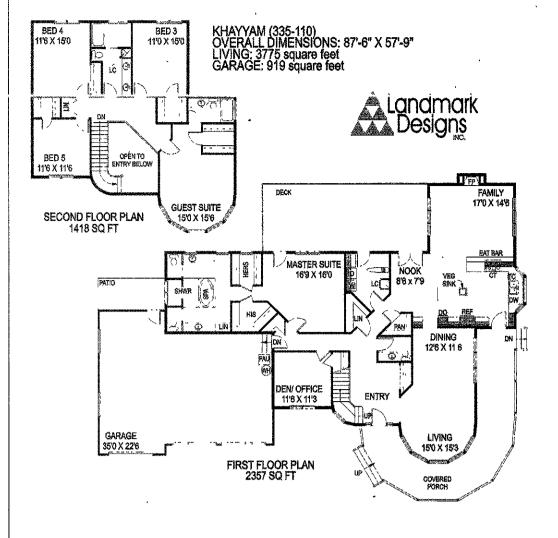

level houses the secondary sleeping areas. Your overnight visitors will certainly feel at home in the sumptuous guest suite. Facing front and affording a superb view of the surroundings, it boasts a walk-in closet and private bathroom. Three other bedrooms are on this level, each with ample closet space. They share a full bathroom that has twin basins and a laundry chute to the utility room below.

For a study plan of the KHAYYAM (335-110), send \$15 to Landmark Designs, Inc., 33127 Saginaw Rd. E., Cottage Grove, OR 97424. Compact disks, with search functions are free of charge, to help you search our portfolio for you dream home (\$5 shipping and handling will apply). Or you may order or search online at www.ldiplans.com. Save 15 percent on construction plans by calling (800) 562-1151.



# EW HOME DIRECTORY

An Area Wide Collection of Fine Homes and Planned Communities Visit One of These Outstanding New Homes Today!



### ROCHESTER COMMONS

CONDOMINIUM HOMES FROM THE \$190'S

QUICK OCCUPANCY!

- Roomy Two & Three Bedroom Floor Plans
- \* Mainten nice-Free Living
- \* Attached Private Garages Balconies on Select Floor Plans



(248) 526-0400 Open Daily 11am - 6pm On Big Beaver, east of Rochester Road



ROCHESTER HILLS 248) 299-3101 Open Daily 11am - 6pm North side of South Blvd., west of Crooks



### MILL CREEK ESTATES

SINGLE FAMILY HOMES PROM THE UPPER \$300'S

& 4 Bedroom Plans from 2,562-3,312 SF

3-Car Side-Entry Garage Wooded, Daylight & Walkour Homesites Avail. Gourmet Kirchen with GF Built-In Appliances

Large Master Suites with Walk-In Closet



**Brokers Welc