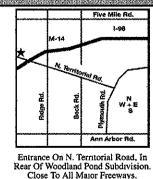

N CONJUNCTION WITH BABCOCK CONSTRUCTION

Models Open Daily 11am - 6pm



Elizabeth lake Rd.

(248) 698-3779

White Lake Twp



## SADDLE CREEK

- Starting from the \$330's Lyon Township Taxes
- South Lyon Schools
- Community Pool And Cabana Side Entry Garage
- MULTI BUILDING CO. IN CONJUNCTION WITH BABCOCK CONSTRUCTION

Models Open Daily 11am - 6pm



(248) 446-8751





- From \$159,900 Brownstones with volume ceilings
- and room for everything Two and three bedroom design
- Attached garages
- Walking distance to Plymouth open daily 12-5pm





### The Uplands Beautiful New Townhomes in Plymouth Township Features:

 2 Bedrooms / 2 Baths · Full Basement

 All End Units Country Setting

Spec Homes Available Two Models Open Daily 12-6 Closed Thursday Sherwood Building Co.

**734-453-77**00



To Place an Ad on this Page, Call 734.953.2176



### **BRIEFS**

### Real Estate Expo

More than 1,000 real estate professionals are expected to attend the 5th Annual Realcomp "Tools of the Trade" Expo from 9 a.m. to 4 p.m. Thursday, Oct. 20, at Ford Field. The event, hosted by Realcomp II Ltd., the state's largest real estate Multiple Listing Service (MLS) provider, is free to Michigan Realtors.

In addition to exhibits from nearly 60 real estate exhibitors, this year's event features a special Dale Carnegie Training® presentation delivered by Dale Carnegie Training® Managing Director Susan Dooley.

"This year's expo not only enables us to educate and equip Michigan Realtors with the tools to better serve their clients, but affords us an opportunity to do it in a very unique venue," sa