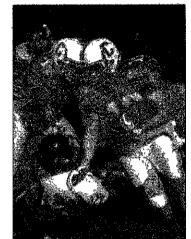

# Playoff primer

Canton's Dalton Walser (36) dives for extra yardage as teammates Deshon McClendon (1) and Mike Edwards clear a path during the Chiefs' 42-7 win over Plymouth Friday night. The win pulled Canton within a game of the playoffs. For more on the game, please see Page B1.