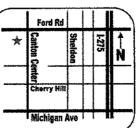

# **Local woman** loses life after car accident

BY CAROL MARSHALL STAFF WRITER

Canton police are investigating a crash that killed 54-year-old Krystyna Wierzbicki of Superior Township Thursday afternoon on Warren Road near I-275.

She had just got off work at Sam's Club," said Canton Police Detective Sgt. Rick Pomorski. "She was on her way home when the accident happened?

The day after her death, the colleagues who last saw her alive were mourning her loss. "She was a very cheer-

ful person, and always came to work raring to go," said her manager Denise Hansen, of Sam's Club. "We've all been very sad. She will be missed."

According to police reports, Wierzbicki was driving westbound on Warren Road at 12:30 p.m., Oct. 6. Witnesses told police that her Dodge Neon swerved right, then left, and hit the guardrail on the overpass head-on.