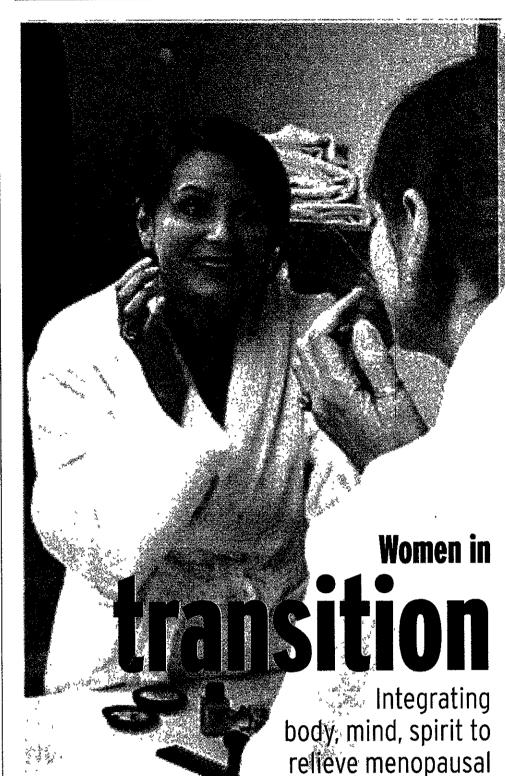

# Renegade of compassion

# Woman's trip to Biloxi leaves indelible mark

BY CAROL MARSHALL STAFF WRITER

For two weeks, Canton resident Nancy Malone watched the coverage of Hurricane Katrina's aftermath. And for two weeks, she agonized about the battered Gulf Coast. Should she hit the road, not knowing where or how to help, or should she just go about the task of collecting money and supplies to send for relief efforts?

On the morning of Sept. 16, Malone woke up with tears in her eyes, and knew she had to go. She had been for two weeks

rounding up supplies and money to help the survivors of the hurricane, and by mid-September, she had raised more than \$10,000.

# **'HAD TO GO'**

"It was like I just had to go. People had donated money, and someone donated a truck, and people had just opened up their hearts and gave so much. I had to follow through," Malone said.

It started when she told five people - family and friends - that she was raising money. People started sending money. Then they started sending supplies. Then people started offering to make the trip to deliver the goods. The women at