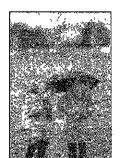

# Playoff primer

Canton's Dalton Walser (36) dives for extra yardage as teammates Deshon McClendon (1) and Mike Edwards clear a path during the Chiefs' 42-7 win over Plymouth Friday night. The win pulled Canton within a game of the playoffs. For more on the game, please see Page B1.