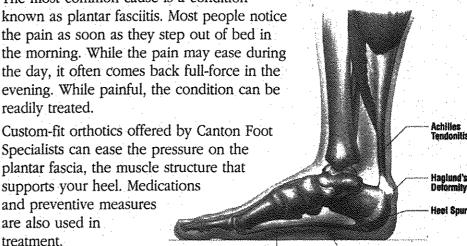

Heel pain makes you notice every step

If you have a painful foot condition, visit Canton Food Specialists with offices in Canton, Plymouth and Garden City.

readily treated.

are also used in

treatment.

The most common cause is a condition

Specialists can ease the pressure on the

plantar fascia, the muscle structure that

supports your heel. Medications

and preventive measures

Plantar Fascia

Plantar Fasciitis

**Canton Foot Specialists** Quality foot care with a gentle touch For an appointment call: (734) 981-7800