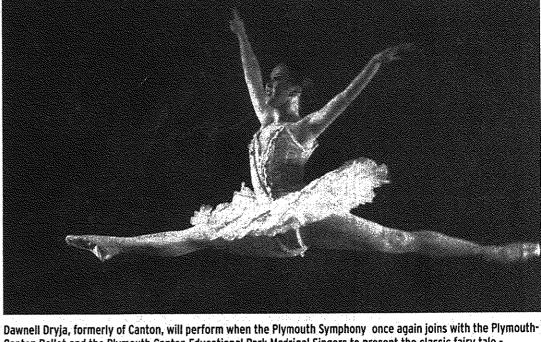

Canton Ballet and the Plymouth Canton Educational Park Madrigal Singers to present the classic fairy tale Tchaikovsky's 'The Nutcracker' ballet.

#### Symphony, ballet company and Madrigal singers join forces to present 'Nutcracker'

In a long-standing tradition, the Plymouth Symphony will once again join with the Plymouth-Canton Ballet and the Plymouth Canton **Educational Park Madrigal** Singers to present the classic fairy tale - Tchaikovsky's The Nutcracker ballet.

Performances will be 11 a.m. and 4:30 p.m. Saturday, Dec. 6, and 2 p.m. Sunday, Dec. 7.

All performances are at Salem High School Auditorium, 46181 Joy Road in Canton. This year's presentation features Dawnell Dryja and Calin Radulescu of the Grand Rapids Ballet.

Dawnell Dryja (Snow Queen/Sugar Plum Fairy) is originally from Canton, where she trained under her mother, Dawn Greene. Her past roles include Titania in A Midsummer Nights Dream; Sugar Plum and Snow Queen in The Nutcracker; Balanchine ballets, such as, Divertimento No. 15, Jewels,