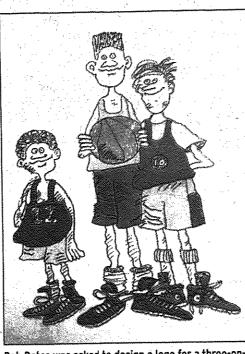

#### SHARING

His truest joy is sharing his talent. "Most of the drawings I do I give away as gifts," he said. "I don't publicize.

PLEASE SEE ART, A3

Bob Dates was asked to design a logo for a three-onthree basketball team. This is the T-shirt he designed.