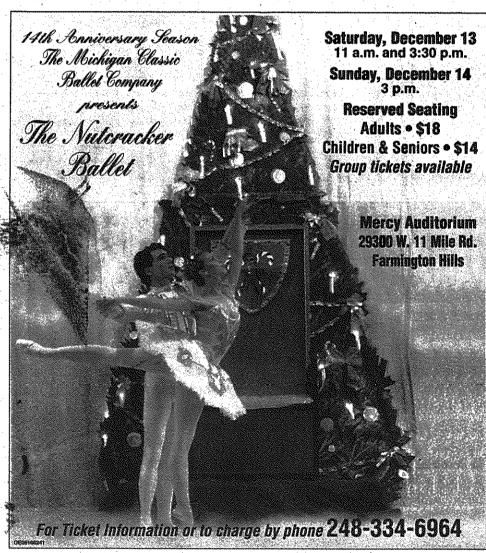

Canton Ballet and the Plymouth Canton Educational Park Madrigal Singers to present the classic fairy tale Tchaikovsky's 'The Nutcracker' ballet.

#### Symphony, ballet company and Madrigal singers join forces to present 'Nutcracker'

In a long-standing tradition, the Plymouth Symphony will once again join with the Plymouth-Canton Ballet and the Plymouth Canton **Educational Park Madrigal** Singers to present the classic fairy tale - Tchaikovsky's The Nutcracker ballet.

Performances will be 11 a.m. and 4:30 p.m. Saturday, Dec. 6, and 2 p.m. Sunday, Dec. 7.

All performances are at Salem High School Auditorium, 46181 Joy Road in Canton. This year's presentation features Dawnell Dryja and Calin Radulescu of the Grand Rapids Ballet.

Dawnell Dryja (Snow Queen/Sugar Plum Fairy) is originally from Canton, where she trained under her mother, Dawn Greene. Her past roles include Titania in A Midsummer Nights Dream; Sugar Plum and Snow Queen in The Nutcracker; Balanchine ballets, such as, Divertimento No. 15, Jewels,

and Who Cares. Dryja has danced professionally for several years in companies such as

Slaughter on Tenth Avenue,

Metropolitan Ballet Theatre. Dayton Ballet, and Cincinnati Ballet and has also performed, instructed, and ballet mistressed for Burklyn Ballet Theatre in Vermont. She has previously held the titles of Petite Miss Dance of Michigan, Junior Miss Dance of Michigan, Junior Miss Dance of America, and Miss Dance of Michigan.

Calin Radulescu (Snow King/Sugar Plum's Cavalier) is from Bucharest, Romania, where he completed nine years of ballet school at the National Ballet School of Bucharest.

Following the Saturday 11 a.m. and Sunday 2 p.m. performances the Plymouth Symphony League will host the Sugar Plum Tea in the cafeteria. It's an opportunity for everyone to meet and take pictures with the dancers, enjoy some refreshments, and purchase an array of holiday gifts.

Formed in 1989, the Plymouth-Canton Ballet Company has been performing the Nuteracker annually with the Plymouth Symphony since 1990. The company

offers local communities high quality dance productions, bringing together dancers from throughout the metro Detroit area for these productions. The company is led by artistic director Dawn Greene,

These performances are made possible through the generous support of the Plymouth Symphony League and the Michigan Council for Arts and Cultural Affairs, a partner agency of the National Endowment for the

Admission is \$18 for adults and \$10 for children. Sugar Plum Fairy Tea tickets are an additional \$5. Groups of 10 or more will receive a 10 percent discount.

For tickets please contact the Symphony Office at (734) 451-2112 or at plymouthsymphony@aol.com.

Tickets are also available at the following outlets: Crystal Diamond Setters in Plymouth: Dancewear Gallery, Evola Music, or Dearborn Music in Canton; Bunny Sanford's Dance in Livonia; or through the Plymouth-Canton Ballet Company.