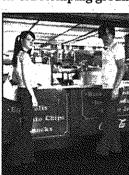

The store sells clothing labels popular among young people, such as Mavi jeans and Bebe pullovers.

"Our jeans go for \$10-20," Gina said. "You can get a pair of Abercrombie jeans for \$20,

Gina Wells and her husband, Paul, stock the racks at Plato's Closet, which is opening in the Kohls shopping center at Ford and Sheldon roads.