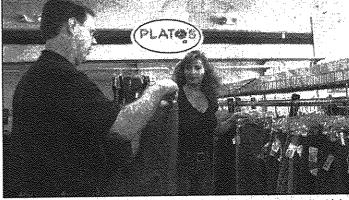

The store sells clothing labels popular among young people, such as Mavi jeans and Bebe pullovers.

"Our jeans go for \$10-20," Gina said. "You can get a pair of Abercrombie jeans for \$20,

Gina Wells and her husband, Paul, stock the racks at Plato's Closet, which is opening in the Kohls shopping center at Ford and Sheldon roads.