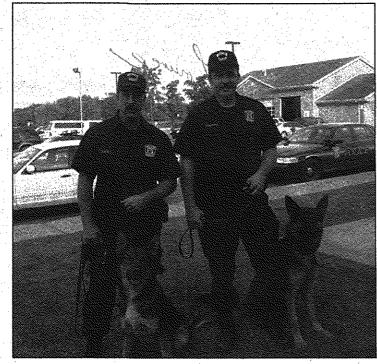

## Pancho and Lefty make the grade

Observer & Eccentric | Thursday, November 27, 2003

The Canton Police Department Canine Unit recently received a two-year certification from the North American Police Work Dog Association.

One of the objectives of NAPWDA is to establish a working standard for all police work dogs, handlers and trainers, through an accreditation program. According to Officer Todd Koch, "The certification process is a completely voluntary process in Michigan."

Koch (who's working with Pancho) and Officer Matthew Jenkinson (Lefty) were responsible for the complete training of their partners. The dogs were trained and certified in the following areas: basic obedience, narcotics detection, tracking (finding a person or object by scent), apprehension of suspects, and evidence find-

The canines will receive continuous on-the-job training and maintenance training one day a week. In addition, the canines will continually be evaluated by the canine unit on

Officers Todd Koch (left) and Matthew Jenkinson are in training with their new partners, Pancho and Lefty. The German shepherds from Czechoslovakia are replacing Shilo and Maverick, who are being retired because of age and health

a quarterly and yearly basis. According to the canine officers, Shilo and Maverick have officially retired.

The new dogs have been certified and are "ready for the road". Shilo and Maverick were retired due to age and health