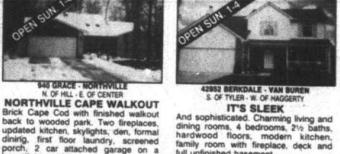

nckney. Offering oversized



BEAUTIFUL CUSTOM COLONIAL This 4 bedroom colonial in "Orangelawn Woods". The unique design of this home is only surpassed by the builders attention to quality. Formal dining. Great room with tireplace. Full basement and much more!



S. OF ANN ARBOR TRAIL - E. OF CANTON CENTER PLYMOUTH TWP. NEW CONSTRUCTION Simply put these are stunning. Features walkout basement, first floor master suite, vaulted ceiling, gournet kitchen and more. Hurry before Spring increase. Starting at just



NOF ANN ARBOR LANE - PLYMOUTH
NOF ANN ARBOR RD - W OF MCCUMPHA
PRIVATE TREED LOCATION
Three bedroom, 2½ bath, custom
ranch, built 1986, well maintained
home in serene setting. Formal dining
room, central air, 66 sprinklers, circular
driveway, full basement, 3 car attached
garage.





Brick Cape Cod with finished walkout back to wooded park. Two fireplaces, updated kitchen, skylights, den, formal dining, first floor laundry, screened porch, 2 car attached garage on a beautiful treed lot. \$229,900



Difference!

· Professionalism · Satisfaction · Results!!!

LIVONIA

(313)

425-6060



FRIENDS, FAMILY AND FUN

Enjoy year round pleasure in this tried and true floor plan with finished basement, inground pool, new Oak kitchen, new vinyl windows. Great

11625 BUTTERNUT - PLYMOUTH
N OF ANN ARBOR TRAIL - E OF HAGGERTY
ALL THIS CAN BE YOURS!
Very well maintained 3 bedroom, 1½
bath tri-level. Features wood burning
stove, lots of storage, 2 car heated

garage. Updated galore in great family neighborhood. Spacious and clean.

IT'S SLEEK



750 ARTHUR - PLYMOUTH

S OF JUNCTION