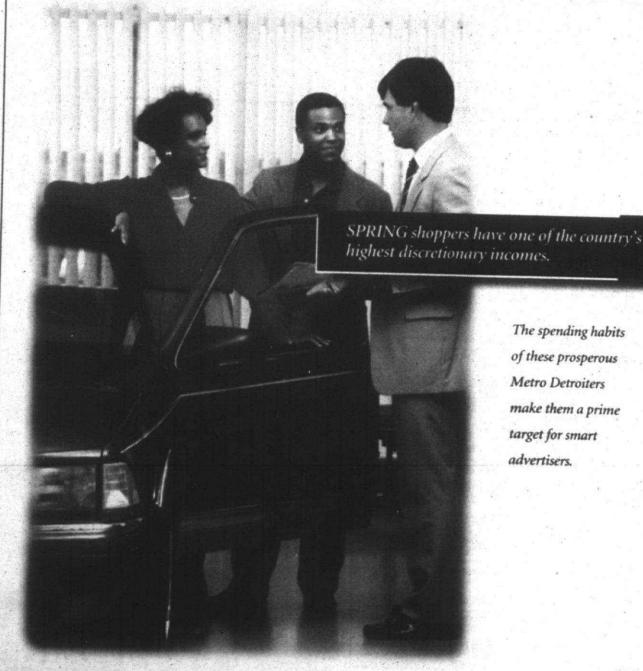

## Kmart shoppers offer advice to new CEO

earnings over the next few months

and years," said Dean Gulis,

"If I owned Kmart stock now, I

would view this as probably a

positive simply in the sense it

sort of clears the decks," Gulis

said. "It's a mild positive because

it removes a big element of uncer-

tonini, in light of his resignation.

"Store renewal and moderniza-

tion, I believe, is pretty well com-

pleted," said Teri Kula, manager

of corporate affairs for the retail

looked at by the board (of direc-

tors) in our strategic review pro-

determined, he added.

Roney's director of research.

What now for Kmart shoppers, shareholders and employees — following the resignation Tuesday of Joseph E. Anton-ini, a Bloomfield Hills resident who had served the Troy-based retailer as chief executive officer Kmart shoppers approached

earlier this week with the news of Antonini's resignation were divided over whether any individual president/CEO really makes a difference in how a business per-Several shoppers, however, at the original Kmart store in Gar-

den City and the Livonia store had advice for the new person in charge, whomever it ultimately "The first thing you have to do is close stores that have been unprofitable," said Les Wilson of

Livonia. "Renovating so it looks better doesn't mean much to me." "Work with people below you," said Jean Arntz of Inkster. "Get morale up. Morale is a big thing." "Keep prices with the competi-

tion," said Kenny Massicotte of

Eccentric coverage area are also Township, Farmington Hills, Plymouth Township, Bloomfield Township, Southfield and Troy.

Kmart stock rose by \$1 per share shortly after Antonini's resignation was announced. It had closed Monday at \$12 per share and has traded during the past year between \$19.25 and \$11.88. Tony Howard, an analyst with First of Michigan, attributed the price jump directly to Antonini's