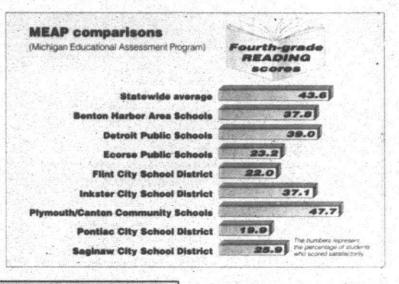

## Low MEAP scores irk parents

Parents at Farrand Elementary are upset that their fourth-graders scored well below the state average on the Michigan Educational Assessment Program reading test. They cite what they see as weaknesses at the school.

By M.B. DILLON

When this year's Michigan Educational Assessment Program test scores came out, fourth-grade parents at Farrand Elementary were dismayed to learn that their children scored lower than any other fourth grade in Plymouth-Canton Community Schools. Just 24.7 percent of Farrand fourth-graders passed the MEAP reading test, down from 48.8 percent last year.

Districtwide, 47.7 percent of fourthgraders passed the MEAP reading test. Statewide, 43.6 percent passed.

A review of traditionally low-scoring districts showed that several of them scored higher in fourth-grade reading than Farrand. (See chart.)