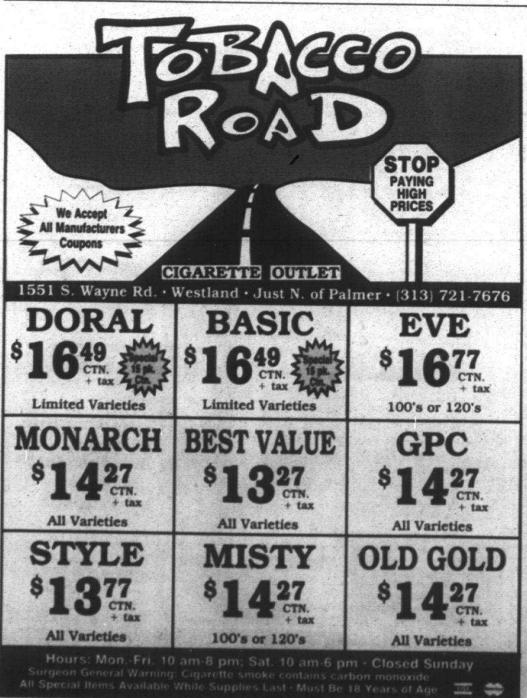

c and Arts, and the colleges of Engineering and Architecture and Urban Planning at the University of Michigan were honored recently at the first North Campus Community Recognition Luncheon. The students were chosen by the deans of their respective units because their service to the North Campus university community "best represents the spirit of Dr. Martin Luther King Jr." The luncheon was sponsored by the College of Engineering. Front row: Laura Sebesta of Rochester, Brett Bandsma of Saugatuck, Mike Hardy of Detroit, Nick Yang of Canton, Cynthia Romer of Flint, and Wilson Lee of Canton. Back row: Dean Michael Parsons, Theo Moreno of Milford, Paul Bauerschmidt of Monroe, Brian Bishop of Kalamazoo, Norman Peralta of St. Clair and Dean Glenn Knoll.





Quality Outdoor Clothing & Equipment





Retirement Living at its Finest 810-476-7478

8:30-5:00 Mon -Fri

12-5 Sunday

Please clip and mail to Grand River Village

(810) 476-7478

reen Halsted & Drake

Let's go to the Movies



Pur guide to suburban entertainmen,

Let's go to the Theater

Let's go Traveling

Let's go Dining

Let's go listen to Music

Got rhythm: John Gajec founded the Redford Civic Symphony. Musicians David Capman

(left) and Ralph Storti are newer members of

Symphony is founder's

the orchestra, which will perform April 2.

THURSDAY, MARCH 23, 1995





KEELY WYGONIK

### Easter bunny hops to Schoolcraft for breakfast

reat your children to breakfast with the Easter Bunny. Schoolcraft College's National Honor Society, Phi Theta Kappa, will present its Easter Bunny Pancake Breakfast 10 a.m. to 1 p.m. Set.,