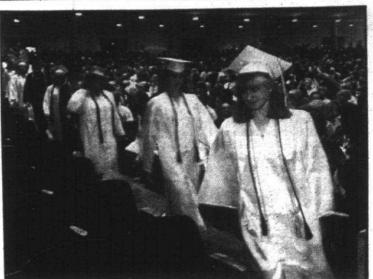

Niroola, Timothy J. Nixon,

Matthew Alexander Nolan, Julie

C. Nielson, Nishant

E. Noricks (honor society), Melis-Ann Nutt, Jason Scott Oberhelman (honor society). Jessica Lynn Olmeda, Melissa Joy Olson, Sarah Catherine Ozbolt, Nicholas

(C)3A

Graduates: Members of the Plymouth Salem High School class of 1994 file into Hill Auditorium for graduation

Adarsh D. Pandit, Vanessa Marie Papp, Purvi Parakh, Timothy B. Parks, Todd A. Parks, Jeffrey Adam Pasieka, Radhika M. Patel, Sangita Rajendra Patel, Jon-Paul Patete, Jeremy Alan Patterson, Tad Gordon Patterson, Jennifer ElainePaulowicz, Karen S. Pearson, Jason J. Perko, Matthew James Perrine.