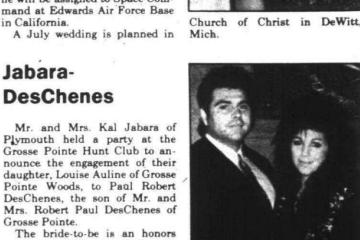

By JOANNE MALISZEWSKI STAFF WRITER

Plans are in the works for a shopping center that is expected to feature

a second new Arbor Drugs in Canton.
"They submitted a revised plan," said Canton planner Jeff Goulet. "They added 7,000 square feet."

Developer Andrew Ansara late last

week submitted plans for a 25,000 square-foot center on 8.1 acres on the northeast corner of Cherry Hill and Sheldon roads.

The proposed shopping center is the second that is planned to feature an Arbor Drugs as an anchor. The Canton Planning Commission recently recommended approval of a site

foot center on the northwest corner of Warren and Canton Center roads. The Westbrook plan is expected to be considered by township trustees in July.

Ansara's revised plan for Cavalier Corners, formerly known as the Cherryhill Shopping Center, is larger than the original plan for an 18,000square-foot center. The plan will be considered by planning commissioners July 11.

"They had gone through one re-Goulet said of the original plans, for which the developer was tural features.

Goulet said he also was notified that developer Sam Arabbo plans to resubmit plans for the proposed Century Commons shopping center at Haggerty and Palmer. According to township officials who met with Arbor representatives, the drug store chain has not made a commitment for a store in Arabbo's proposed center.