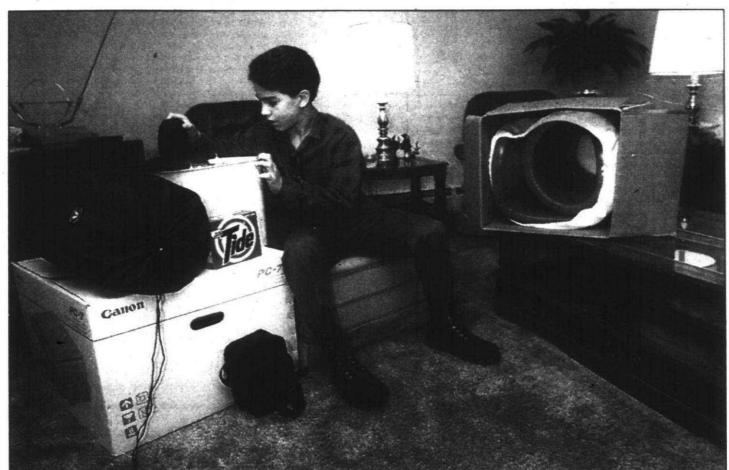

# A service that really delivers

■ When Bill Sheehan of Plymouth retired from Ford Motor Co. he started looking for a business to start. He found one and it really delivers. His firm delivers restaurant food to homes in Plymouth and Canton.

By Joanne Maliszewski Staff Writer

You know what it's like. You're just home from work. The last thing you want to do is cook dinner over a hot stove. And

you don't want to go out either. Bill Sheehan of Plymouth knows the story. That's where his new franchise Takeout Taxi comes in handy. It delivers the restaurants to you.

"We haven't stereotyped our customers. People from all types of income levels use the service," said Sheehan, who opened the Plymouth-Canton service about three months ago. The first service opened in the Livonia/Northville/Farmington area. A third just opened to cover Westland, Garden City and Dearborn.

You should have received in the mail the booklet featuring 20 participating restaurants in Canton and Plymouth. "This is an exact replication of the menus in the restaurants," Sheehan said. The booklets are updated every three months.

It's a pretty simple system. You pick your meal from one of the restaurants. You dial Takeout Taxi, 513-9000, to place your order. "We

See TAKEOUT, 11A

In business: Takeout Taxi general manager Joe Murvin checks a restaurant menu on the computer screen, while franchise operator Bill Sheehan of Plymouth checks the map for a delivery location.