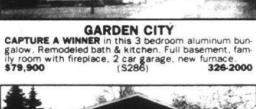

Greenleaf suggested that trustees could hold future meetings in the Clarenceville, Northville and Plymouth/Canton school districts. Trustees already meet once a year in Garden City at the college's Radcliff campus.