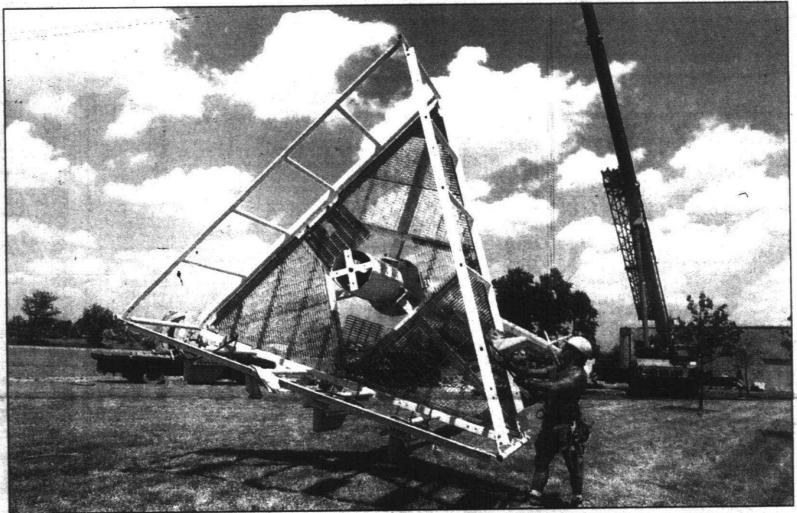

#### Cellular power

Tower goes up: A workman gets a new radio tower ready to go up behind the Canton Township hall. It will serve police and car telephones.

# Township erects tall tower of power

where Canton's Public Safety Department is with a new and taller communications tower rising above the township's administration cen-

the township's administration cen-ter on Canton Center Road.

The 150-foot tower, erected by Ameritech for increased cellular telephone use, is owned by Canton Township. Ameritech will pay the

company, Canton can use the tower for public safety communications.

"It helps us in that we will affix our communications equipment on their tower. We will gain a few feet in height," said Capt. Alex Wilson.
"The farther up (the tower) the less interference there is with buildings

will increase to \$700. Under an er behind the public safety building locker rooms. with the communications stood at approximately 80 feet. The new tower equals about 15 stories. For comparison Canton Place Apartments for Seniors at Ford and Sheldon is eight stories tall.

The agreement with Ameritech also provides for additional locker rooms for police use near the tower. Ameritech needed a facility to house

equipment. The police needed more

enlarge the structure and to give half of it to the department," Wilson

Ameritech's equipment is at the top of the tower. Armlike extensions protruding from the tower are police

See TOWER, 2A