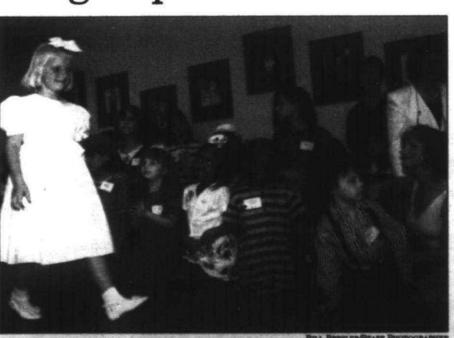

Niroola, Timothy J. Nixon,

Matthew Alexander Nolan, Julie

C. Nielson, Nishant

E. Noricks (honor society), Melis-Ann Nutt, Jason Scott Oberhelman (honor society). Jessica Lynn Olmeda, Melissa Joy Olson, Sarah Catherine Ozbolt, Nicholas

(C)3A

Graduates: Members of the Plymouth Salem High School class of 1994 file into Hill Auditorium for graduation

Adarsh D. Pandit, Vanessa Marie Papp, Purvi Parakh, Timothy B. Parks, Todd A. Parks, Jeffrey Adam Pasieka, Radhika M. Patel, Sangita Rajendra Patel, Jon-Paul Patete, Jeremy Alan Patterson, Tad Gordon Patterson, Jennifer ElainePaulowicz, Karen S. Pearson, Jason J. Perko, Matthew James Perrine.