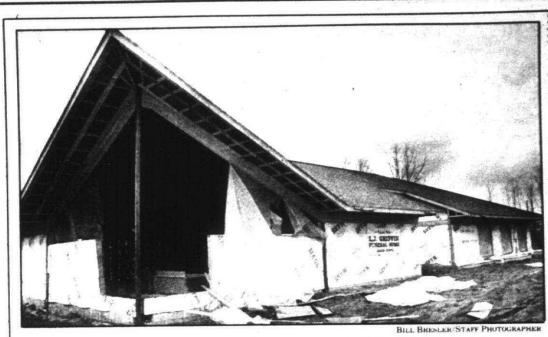

# IN THE PAPER **TODAY**

Funeral home: Canton was the next natural step for the L.J. Griffin Funeral Home. /3A

Police confiscated six joints loose marijuana and \$30 cash.

Under construction: Work is progressing on the new L.J. Griffin Funeral Home on Ford, just west of Lilley. The facility, which will feature a chapel, is scheduled to

# Funerals family's focus

Canton was the next natural tep for the L.J. Griffin Funeral

"We have seen the migration o the west," said David Griffin, whose family operates the longstanding funeral home in West and. "People are coming from Canton over here now. It was a natural draw. We're currently

The Griffin family - founders Lawrence and Geraldine, and sons Larry and David have worked on the Canton project for more than three vears. The 17,000 square-foot facility on Ford Road, just west of Lilley, will include a formal chapel with a peak 22 feet high.