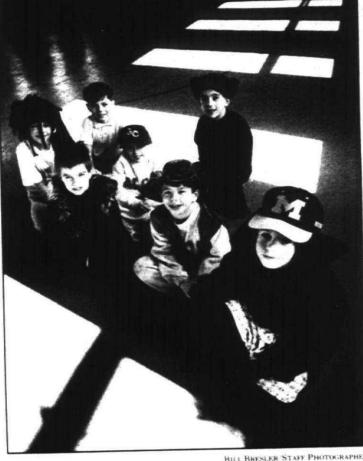

Third-graders Daniel Palczynski, Tom Lindquist, Ryan Johnson, Kevin Savitskie, Bryan Genrich, Tom Mullen and Kyle Zink were practicing for their trip to Grosse Pointe North High School, where they joined 150 teams vying for glory in Odyssey of the Mind competition. Winners advance to state, national and international

is Phyllis Johnson of Plymouth.

Actors on the move: Thirdgraders from Our Lady of Good Counsel teamed up to compete in the Odyssey of the Mind. Students (from left) Bryan Genrich, Ryan Johnson, Tommy Mullen, Kyle Zink, Kevin Savitskie. Daniel Palczynski and Tom Lindquist wrote