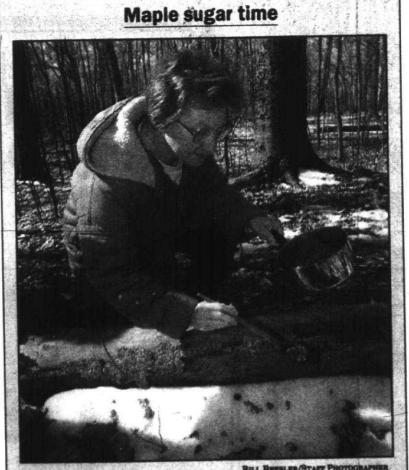

Candy making: During a weekend demonstration at Miller Woods, Joyce Holmes dropped spoonfuls of maple syrup from a tree into a snowbank. When it cooled, she offered the candy to the children.

property Wendell Proudfoot, a state aeronautics airport development specialist, referring to land southwest of the airport. "We need it for a taxi-way and future T-hangar (where planes are housed) development."