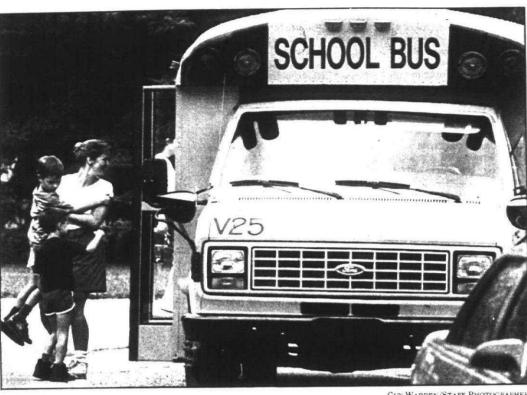

to youngsters with life-threaten-

ing illnesses. The average cost of

"We have a number of fund-ra-

Call Mettetal Airport at 459-

isers during the year that help us

keep granting wishes," according

goal is to grant 200 wishes.

Looking on: Paul Mahrle and his 4-year-old daughter, Katie, wait patiently for the next plane ride to take off.

# Plane rides thrill ailing youngsters

BY DIANE GALE STAFF WRITER

Jeffrey Wood returned home Sunday afternoon after riding in an airplane and helicopter at

Mettetal Airport and immediately started building his own plane. The 10-year-old Westland resident was so impressed by the air crafts that he wanted something of his own. Wood received free

fund-raiser and special event for terminally ill children. "It felt bumpy," he said. "I steered it too, it was fun."

rides during the Make-A-Wish

Wood has chronic granulomatous disease, which attacks his white blood cells and makes him unable to fight off bacterial and fungal infections.