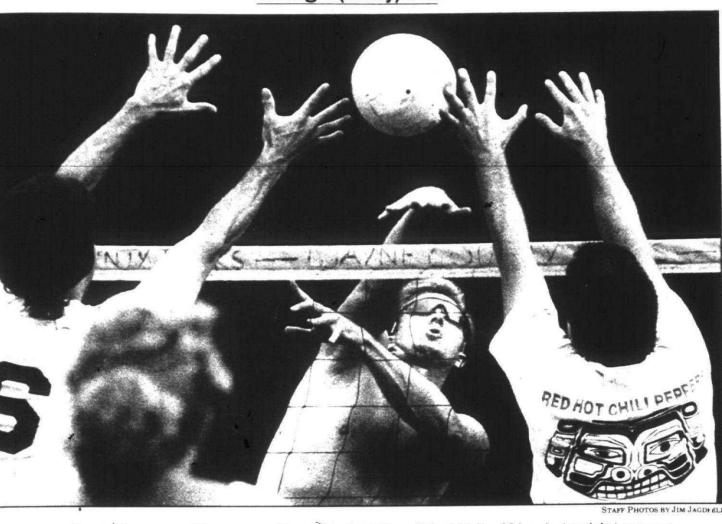

Tournament: Frank Thompson of Brownstown Township (at left) and Paul Volk of Livonia (at right) attempt to block a spike by Jim Siitari of Northville (center). The occasion was Wayne County Parks Department's volleyball league championships. The team of Thompson, Volk, Angie Lankford and Renee Denomme beat the team of Siitari, Loc Tran, Roseanna Tran, Erin Ryan and Chris Boyce in the "Co-Ed Four" category on Aug. 30.

lubies, Emeralds, etc. in Rings, Bracelets, Necklaces and Pins)

& TELEPHONE BIDS ACCEPTED

CROWN CONTRACTING, INC.

427-3981

Screened

Repaired

Volk of Livonia, wearing the Red Hot Chili Pepper's shirt, blocks one back at . Erin Ryan, a resident of Northville.