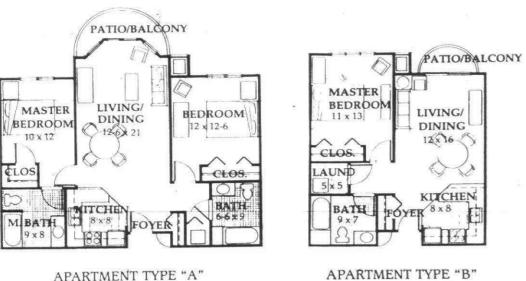

g. "Our job (as architects) is omplex because we work with developers on design versus cost."

Botsford wanted to control

APARTMENT TYPE "A"

safety and convenience features.

not as profit driven as some other rojects," Bowers said. Little changes can make a big

In addition to those safety and convenience features required by the hospital, research and focus groups provided insights into what senior citizens want and what builders and developers think they want.

"For example, there is a mind set that says buyers want vaulted

"As it turns out, they want nice, but economical without a lot

Another surprise learned from senior focus groups was that square footage isn't as important senior citizens as it is to ounger people and that the open floor plans are less popular.

cific purpose.



MASTER

BEDROOM

6-6 x 8-6

costs too, but the research and understanding into the needs of active and dependent senior citi zens works in the project's favor. There is profit in it, but it's

Lighted wall switches, hand rails, under-cabinet lighting, extra-wide halls and doors, adjustable closets, barrier-free entrances, single level, and wheelchair-adaptable kitchen cabinets are just a few of the additional features that can make independent living for senior citizens easi-

ceilings, custom woodwork and custom floors.

of toys," Bowers said.

"They like more closed floor plans with rooms that have a spe-

By visiting members of the focus groups in their own homes, Bowers said he discovered that a lot of people with 2,000 square foot houses really only use 600



glass with a delicatel