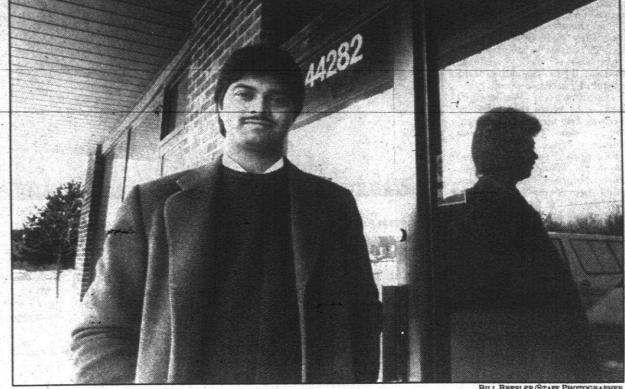

## Eatery plans hinge on license

A Canton man is waiting to hear if he can get a liquor license from the township for an Indian-South African restaurant he wants to open in the North Canton Plaza.

By JOANNE MALISZEWSKI

Jeffrey Nadasen of Canton wants to open a restaurant on Warren Road featuring Indian-South African cuisine. But

that dream might not come true. Canton trustees Tuesday tabled his request for one of the township's remaining 12 liquor licenses after clerk Loren Bennett recommended denial.

Nadasen, 29, wants to build the 80seat, 2,400-square-foot Himalaya Restaurant in the North Canton Shopping Plaza on Warren Road. Nadasen's investment would total ap-

"Arguably, it's a small restaurant,"

Young entrepreneur: Jeffrey Nadasen, 29, of Canton, is waiting to hear whether township trustees will approve his liquor license request for an Indian-South African restaurant he wants to open in North Canton Plaza.