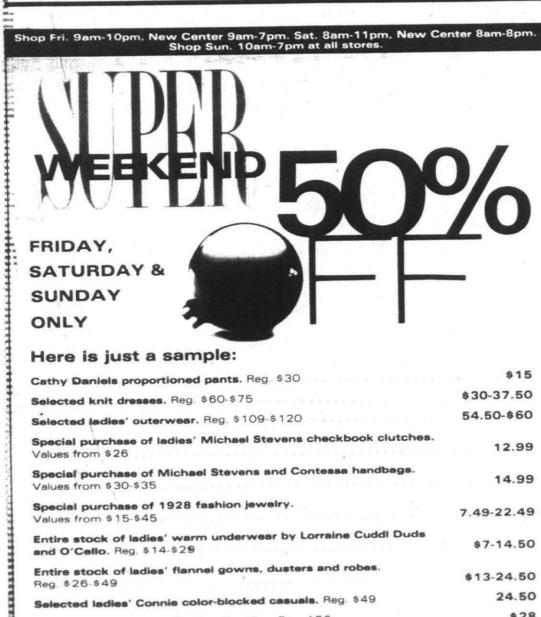

LIST ARE LINED LEATHER GLOVES \$29 Now in extra large sizes, too. Every woman would appreciate receiving classically tailored leather gloves lined with non-bulky acrylic for warmth and flexibility. By Grandoe. Black, brown, red, navy, royal blue, fuchsia, tangerine Sizes S-M-L. Extra-large gloves in black, brown, red or navy. Size XL. Give the gift long remembered in the distinctive Jacobson's box. Jacobson's

See LIBRARIES. 7A

Ladies' Connie unlined leather booties. Reg. \$56 Entire stock of men's Burlington hosiery. Excludes value pack and 2.37-5.25 Eagle socks. Reg. 4.75-10.50 Entire stock of men's cotton stretch belts by Robert Stock. Bed. 18.50 Men's regular-price Mighty Mac down-filled parkas. Reg. \$175 Entire stock of kids' Buster Brown playwear and selected layette 1.63-16.50 Reg. 3.25-\$33 Jumbo feather bed pillows." Reg. \$20 \$8-\$20 Christmas table linens.\* Selected styles. Reg. \$16-\$40

COME TO DUALITY VALUE & SERVICE

Selection varies by store. \*Not at New Center