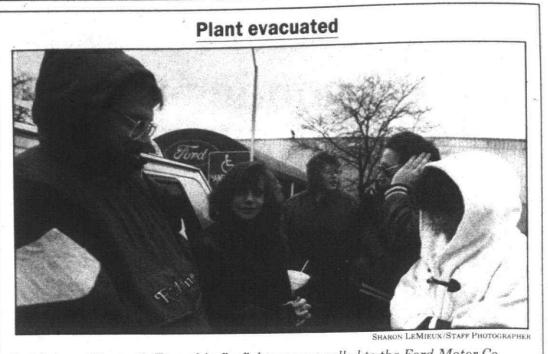

line is Dec. 28. For more information about the project, call Jeff Counts, editor of the Plymouth and Canton Observer Newspapers at 459-2700.

No injuries: Plymouth Township firefighters were called to the Ford Motor Co. plant on Sheldon Road about 10 a.m. Wednesday after a fire started in cardboard in a trash compactor. Workers were able to get the compactor outside to ensure the fire wouldn't spread. Spreading smoke forced the evacuation of most plant employees. Among them were Dave Smith, Livonia; Debbie Murdock, Canton; Roxanne Ball, Garden City; Dan Franks, Ypsilanti; and Debbie Ledgerwood, Livonia. Fire chief Larry Groth said that by 10:30 a.m., employees began heading back into the plant. The cause of the fire has yet to be determined.