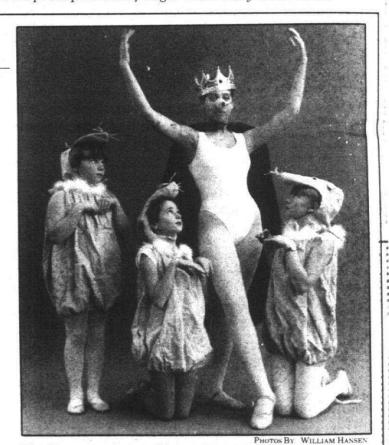

three grandchildren; one brother eral nieces and nephews and the many employees who became part of his farm family

Funeral Home, Plymouth

and The Michigan Classic Symphony present THE SUNDAY, DEC. 13th 3 P.M. FUERST AUDITORIUM, NOVI Principal Dancers Lynn Aaron **Griff Braun** \$15 Aduits \$12 Child/Seniors \$5 Sugar Plum Tea TICKETS TICKE AVAILABLE AT: UDSON'S, HARMONY HOUSE & SOUND WAREHOUSE CALL-FOR-TIX (313) 645-6666 THE SUGAR PLUM TEA follows the Dec. 12 matinee; For information on group sales: Call 661-2430 Sponsored by the Novi Arts Council SAVE \$300°° **NOW THRU CHRISTMAS** Model #440E