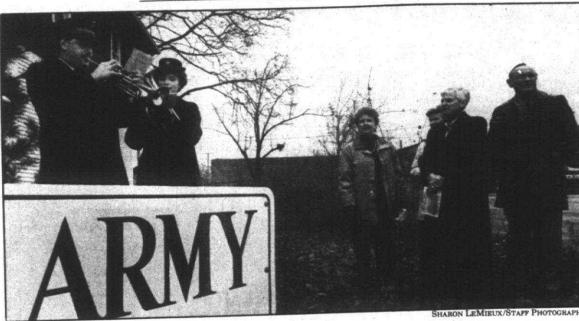

# Kicking off the kettle campaign

Starting in style: Lt. Jeffrey Beachum and Aleta Beachum kick off the Salvation Army's kettle campaign, leading a sing-along for Judy Stone, Jane Overholt, Cindy Merrifield and Gene Overholt last week.