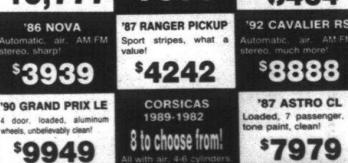

OBILE

\* \* \* \* \* \* \* \* \* \* BUDGET CAR

'88 CORSICA FIREBIRD \$2295 Automatic, air, V-6. \$4495 Automatic, air, stereo.

'82 CELEBRITY Automatic, air, <sup>\$1795</sup> 5 speed, great financing terms \$4995 low miles like new! '85 MERKUR Aluminum rims, power roof, all the toys. <sup>\$</sup>1495 '86 DODGE

FULL SIZE PICKUP \$4995 EXTENDED CAB PICKUP \$4995 46.000 miles. '84 CAVALIER

TURBO COUPE \$ 1995 \$695 Strong motor,

Ford Boad Chevrolet CHERRY HILL Just West of Merriman

# Subject To Prior Sale

All used cars and trucks and vans red-tagged with

our NO HASSLE prices for your buying convenience. '85 CHEVY TAHOE 90 LUMINA APV '91 GEO STORM S-10 BLAZER Air, AM FM ster Loaded, maroon Automatic, loaded, 4 ssette sharp netallic, extra sharp! minum wheels. \$7979 \$10,777 \$6464



\$9949 '91 LUMINA CL APV '89 CAVALIER Z24 189 VOYAGER Loaded, power seats, \$6888 <sup>\$11,888</sup> \$7474 Most cars guaranteed 3 months or 3000 miles

Lou LaRiche OPEN CHEVADLET GEO SUBARU SITI LOCAL 453-4600METRO 961-4797 40875 Plymouth Road, Plymouth

GRAND RIVER AND MIDDLEBELT

TOYOTA 1986 - carg air. looks & runs 288-4814 FORD 1991 F250 Supercab XL 444 diamit 16.000 miles, \$19,400

823 Vans

824 Jeeps & Other

4-Wheel Drives

6G \* 864 Dodge

book. Only \$ TYME AUTO

SHADOW 1991

SPIRITUI991, 20,1 tomation cruise, t & brakes, \$7500.

866 Eord

CROWN

ESCORT 1986 -

ATTENTION

ABE YOU LOOKING

CAR TRUCK or VAN

Othe to where the dealers go MICHIGAN AUTO AUCTION

sun-roof.

unspor lation, 4-speed 454-0109

**1991 PARK AVENUE** 

Air, full power.

Sale Price \$ 16,900

1990 CENTURY