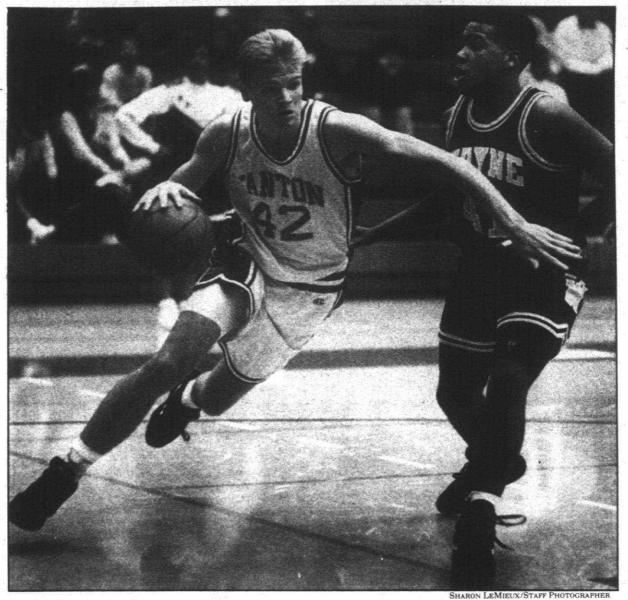

d in the 200 freestyle and fourth in the 500 in the WLAA. "He's bigger, stronger, taller and his times should be faster," Wellman said. "He's an incredibly dedicated swimmers. He trains the year round.

Henkel eighth in the latter.

"(Steshetz) is the one I'm looking to pull the team together," Wellman said. "It's his last year of high school swimming, and he wants to go out feeling good about it. I'm real pleased with the way he's working." Billy Gildhaus, Bryan Tertel

and Jon Mincher are other returning seniors expected to help. Gildhaus swims the butterfly and breaststroke, Tertel distance free-



Any Jumb

Metalwood A DE DE AL

Any

Golf Sh

et of U.S. 23

SUNDAY 12

4261 MILLER RD. scross 26312 FORD RD. 11/2 m

9435 MACK AVE JUST N

ALL TOLL FR

OPEN EVENINGS TIL 9 . SATURDAY 10-9



Wellman said. "There's a lot of room for younger kids to step up and fill spots.'

Canton, which finished fourth in the Western Lakes Activities Association, has 36 boys on its team, only 14 of whom are returning swimmers.

The Chiefs have one of the best area swimmers in Orris, who holds varsity records in the 500yard freestyle (5:51.2) and backstroke (57.20) and helped set school standards in the medley and 400 freestyle relays. He also qualified for state in those events and the 100 freestyle.

But Orris recently recovered

"Going to state last year and swimming against those other kids was good for him, and it showed him how fast he has to go. We won't taper him for the conference meet this year. We'll wait for the state meet and see how he does.

The Chiefs also return senior co-cap