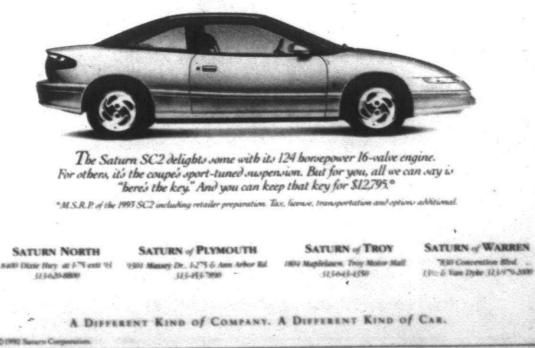

erica's future.

John Telford, a Rochester Hills resident, most recently was an assistant superintendent in the Rochester School District. He previously was executive director for secondary education in the Plymouth Canton district.



# SUZANNE STEHLIK bought a Saturn coupe because she didn't have enough excitement in her life.



Suzanne wanted a car that felt more like her weekend and less like her week. Because Monday 🖌 through Friday, she's a property tax analyst.

Come Saturday, though, it's playtime. She She'd like to learn to sail, but she gets

seasick. Oh, and she takes care of her two Rottweilers and her cockatiel, which can whistle half of the Flintstones' theme.

Well, she ended up with a car that fits her whole calendar. An exceedingly fun to drive, affordable Saturn coupe.



big corporate moneymen who are

board seat, and .

noted that the marquee advertised me

10A(F) \* (L,P,C-18A)(R,W,G-16A)

The Observer/ THURSDAY, DECEMBER 10, 1992



| CIT                                                                                       | SOUFF                                                                                  | SCOTT METRIC STRPLS POLES\$32.00<br>TOTAL \$477.00                                                                                               | <sup>\$199</sup>                                        | • OLIN MATCHING POLES                                                                                                                   | <sup>\$</sup> 269                 | OLIN MATCHING POLES. \$39.00 \$359