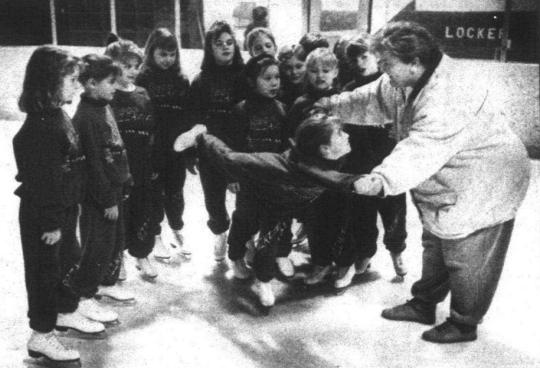

ey're exploring the feasibility of coordi nating the two programs.'

Breeden, who earned a master of social work degree from St. Louis University in 1977, intends to keep his private practice in this area. He had mixed feelings about leaving Plymouth Family Service. "I'm certainly ready for some changes." At the same time, there was the sadness of leaving people he's worked with for many years, both at the agency and in the community

program," he said of his new posi tion, where he began work several weeks ago.

Breeden intends to continue commuting from Plymouth to Ann Arbor, keeping his home in is a growing program "with an op- the community. "It's a great portunity to expand into some neighborhood. I've really enjoyed

"I'm busy. It's a busy, exciting

BILL BRESLER/STAFF PHOTOGRAPHER



# Pizzazz shows it has icy precision

### BY JULIE BROWN STAFF WRITER

Dedicated's a good word to use in describing members of the Plymouth Pizzazz precision skating team.

The 14 girls, ages 7 to 10, are on the ice by 6 a.m. each Saturday and Sunday. They don't have any difficulty following that rather rigorous practice schedule

"It's a real unique situation t gives the kids a chance in a team atmosphere for competing," said Tammy Doroshewitz, an ice skating instructor at the Plymouth Cultural Center who coaches the Plymouth Pizzazz. "It's a little more fun to compete on a precision team."

Some do also compete indivilually as skaters. All enjoy the experience of making friends, and of working together on fund-raising, traveling together

Underpriced

Twin Sleeper

1E

Matching Storage