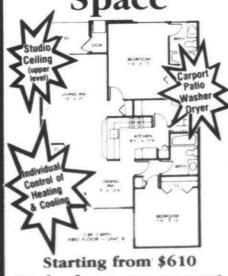

s package of amenities in Northville

Call: 348-3600 Located off 8 Mile Rd., 2 miles west of 1-275 Open M-F 9-6 Sat. & Sun. 10-6

400 Apts. For Rent

LIVONIA - 7 MILE RD.

1 & 2 Bedroom

Starting at \$575 s washer & dryer in tent. Carpeting, ve deluxe appliances, ba wimming pool, tennis c

CANTERBURY PARK

Senior Citizens Applications Available For Our Waiting List 1 & 2 hedroom ants Visit or Call **FARMINGTON** 

PLACE 478-8544

Village Green RENT On Franklin \$299 **APARTMENTS** 

d key entrances & intrusion

als from \$620 COME JOIN THE FUN AT OUR

TUESDAY DECEMBER 8, 1992

\$495 MOVES YOU IN on selected units

FREE HEAT - Large 1 & 2 bed

rooms Clean, quiet community

Occhard Lake Rd., N. of 8 Mi. FORD



pen Mon. - Sat. 10 - 6, Sun. 12 - 1

Apartments

on... Location **Price** Space



'Ask about our current montbly specials"



Telegraph and Lahser 350-9053

400 Apts. For Rent

You've reached

the top...

All the things that you have wante in an apartment home are here a THE TREETOPS. Choose from total

AWESOME PRICES!!! AT

473-3983 775-8206 Luxury 1 bedroom apris. available All appliances. Washer/dryer is each unit. Call Linda. 348-4300

THE COMPETITION...AND COST LESS 349-8200 Beautiful 1 bedroom. 1 bedroom plus den, and 2 bedroom apartments 10 Mile between Novi adowbrook Rds.) Hours: Mon.- Fri. 8:30 - 5:00 Sat. 10 - 4 & by appointment Certain Restrictions Apply Not valid with any other offer

Self-cleaning oven, frost-free refrigerator Ask About Specials

YOU WILL FIND THAT OUR

APARTMENTS ARE BETTER THAN

400 Apts For Rent

NORTHVILLE AREA. 1 & 2 bedroom apartmen