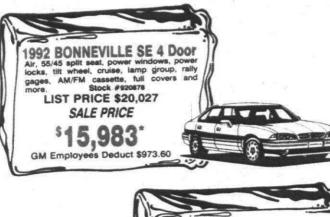

LL SIZE CONVERSION VAN** NOW ONLY \$18,689\* FINANCING"

CONVERSION VAN CLEARANCE OVER 13 TO CHOOSE

**CONVERTIBLE TRACKER** WAS \$13.287 \$11,557\* WAS \$27.511 \$24,190\*

> NEW '92 ASTRO EXTENDED ALL WHEEL DRIVE WAS \$23,337 18,945

NEW '92 S-10 PICKUP **CORVETTE COUPE** WAS \$37.344 \$27,857\*

**NEW '92 CHEVROLET** '921/2 TON SPORT SHORT BOX PICK U



355-1000

**NEW '92 GEO STORM** 

2+2 SPORT COUPE

WAS \$12.640 \$9396\*

**NEW '92 GEO** 

METRO LSI COUPE

WAS \$10,150 \$8510\*

Geo

**NEW '93 GEO PRIZM** 4 DOOR SEDAN

\$2000 REBATES

or up to 5.9% APR on select models to qualified buyers

# PRICE FREEZE

is on at Bob Jeannotte!

Come in and see why Bob Jeannotte Pontiac is Michigan's ...Pontiac dealer for customer satisfaction for the second consecutive Model Year Masters Level 1



LAST ONE! 1992 SUNBIRD LE 2 Door

Air, rear defrost, automatic, hi tech cast wheels, touring tires, tinted glass, sport mirrors, AM/FM stereo, power steering, power brakes, cloth buckets, GM Goodwrench alarm VS 100. Stock # 920829

LIST PRICE \$12,279

SALE PRICE \$ 4

FTB Deduct \$400.00 GM Employees Deduct \$580.20

1993 GRAND AM SE 2 Door



1993 SIERRA 4X4 **FULL SIZE** 

Stock #935079 omatic. bedliner, AM/FM window, rear step bumps LIST PRICE \$17,395

PRICE \$15,395

" \*236.17\*\*



Stock #930217

GM Opt II Deduct \$850.40

**LIST PRICE \$17,513** 

SALE \$14,960

SALE \$12,699 PRICE FTB Deduct \$400 GM Option II Deduct \$703.95 Lease for \$184.67† 70 Available at Similar Savings 1992 TRANS SPORT

Air, deep tinted glass, two paint, cast where

AM/FM cassette, 7 passenger seat, po