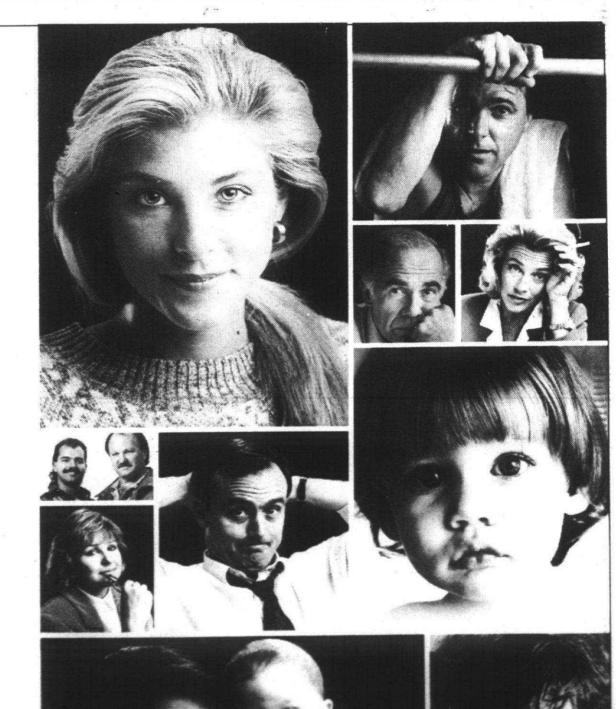

# Madonna prof studies attitudes toward science

computers and physics and others economy, education, politics and fascinated or bored with talk of

Are we more likely to be interested in astronomy if we are male or female? Older or younger? A high school dropout or a postgraduate student? A blue collar worker or electrical engineer?

Dwight Lang, associate professor of sociology at Madonna University and recipient of a \$48,000 grant from the National Science Foundation (NSF), has long been interested in these kinds of guestions and will now spend the next two years analyzing data on national attitudes toward science and technology.

As a sociologist, Lang is con-

Rent To Own

Available in 6 Colors

6511 N. WAYNE RD., WESTLAND

1-800-852-9779 • 729-1100

HOURS: M-T-W-F 9-5, TH 10-6, CLOSED SAT

science as well as how these areas are interrelated. He has devoted many years of professional effort to examining issues in higher education relating to gender race and social class stratification. Lang also has ongoing interest in the rapidly expanding area of science and technology. "We already know that various

Lang and his wife, Sylvia, also sociologist, earned their doctorates from the University of Oregon in 1983. He came to Madonna University from the University of Califronia at Berkeley in 1989 and she is employed at the Institute for Social Research at the Univer-Ann Arbor and have two children.

Sociologist: Dwight Lang will spend the next two years analyzing data on national attitudes toward

rues . Wed . Sat. 9-6

Plymouth Rd

Save 25% to 40%

Karney Derderlan's 🔝 42910 W. 10 Mile, Novi 427-3981

Don't Compromise. Customize!