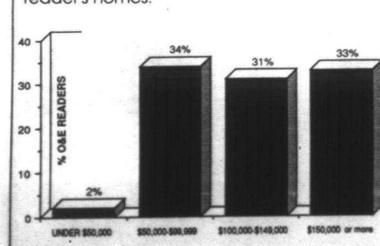

a few moments and discover the best place to advertise the fact that your home is for

Good. We knew you were intelligent. In fact, more than 40% of our readers have college degrees or better.\*

And if knowlege is power, let's look at a few powerful facts: this newspaper, the one you're reading right now, reaches some of the most affluent households in Wayne and Oakland counties:



That's a median household income of more than \$50,000—\$10,000 more than the income of the people who don't read our newspapers. So when you advertise in your Observer & Eccentric newspapers, you not only reach thousands of smart people, you reach people with substantial incomes.

Now, that's something to smile about



Our circulation area has 90% home ownership and look at the value of our reader's homes:



FACT: When you advertise with us you will reach 9 out of 10 adults in the Observer & Eccentric market area who have read weekly classified advertising.\*

FACT: 91% of the adults in our market area who had read classified advertising in the past seven days had read it in the Observer & Eccentric\*



So, we can offer you one quarter of a million adult readers and a very rich market, what else do we have for you? How about an award-winning newspaper — a newspaper that people trust and look forward to reading? One that reaches 25 communities with important local news that's not available anywhere else.

That's us.



By the way, did you know that all those little ads in the back of this newspaperthe ones placed by people like you—are published in all 12 newspapers? Therefore, when you adve