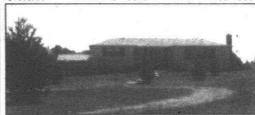

# Area couple feel at home with history

now sits on

the spot

fireplace

once stood.

in the house

early 1800s

built in the

where a

Likely built in 1827, this house on Adams is possibly the oldest in Plymouth, say its owners who've researched the backround

By Kevin Brown staff writer

This house could be the oldest in

Rex Harvey and Sandra Richards have been researching the background of their house on Adams. Their research points to 1827 as a possible date the house was built. In tracing the history of the twostory house, Harvey said the land the house is on was deeded to Clark Griswold in 1826.

The house was built in a Greek Reival style, distinguished by a heavy embellished entrance, pillars and a low pitched roof