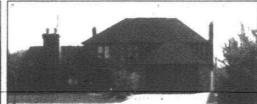

# **Smoke alarms** saved family from inferno

staff writer

Dennis Wrubel of Canton sounds like a walking advertisement for smoke alarms.

And there's good reason - he

speaks from experience. At 3:20 a.m. Monday fire spread through his colonial home on Maidstone, east of Beck and north of Warren. His family escaped after he was awakened by the alarm's

'After firefighters left, the smoke alarm was still going off," Wrubel said. "It only took a matter of minutes and the house filled with

THE SMOKE detector at the top of the basement stairway was the

'After firefighters left, the smoke alarm was still going off. It only took a matter of minutes and the house filled with smoke.

Dennis Wrubel

first of a series of smoke alarms to ring through the house. Wrubel woke his wife, Mary Beth and his 14-year-old daughter Katherine, who rescued the family's three rabbits, a cat and dog. Wrubel's son,