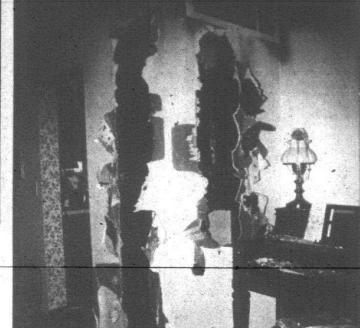

# **Smoke alarms** saved family from inferno

staff writer

Dennis Wrubel of Canton sounds like a walking advertisement for smoke alarms.

And there's good reason - he

speaks from experience. At 3:20 a.m. Monday fire spread through his colonial home on Maidstone, east of Beck and north of Warren. His family escaped after he was awakened by the alarm's

nembers of his family.

also claimed that he had taken a contract out on

The man said his friend exposed himself and

excess of \$100,000.

Katherine Wrubel, shaken by the

**DDA** rules Fire traveled through the cold air returns from the basement, through the first floor and up to the second floor of the colo-