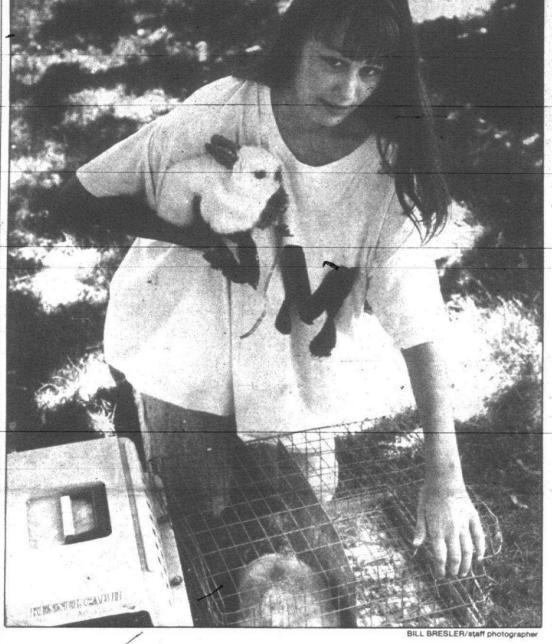

for II:45 a.m. Tuesday, July 23 at Hulsing.

The basketball skills event for boys and girls 9-18 allows children to shoot and test their skills at various distances on a court.

Katie Wrubel attends to the rabbits she rescued from the burning house.

Dennis Wrubel

first of a series of smoke alarms to ring through the house. Wrubel woke his wife, Mary Beth and his 14-year-old daughter Katherine, who rescued the family's three rabbits, a cat and dog. Wrubel's son,