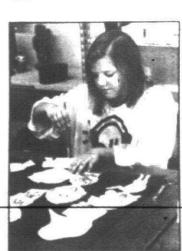

for II:45 a.m. Tuesday, July 23 at Hulsing.

The basketball skills event for boys and girls 9-18 allows children to shoot and test their skills at various distances on a court.

Katie Wrubel attends to the rabbits she rescued from the burning house.

Dennis Wrubel

first of a series of smoke alarms to ring through the house. Wrubel woke his wife, Mary Beth and his 14-year-old daughter Katherine, who rescued the family's three rabbits, a cat and dog. Wrubel's son,