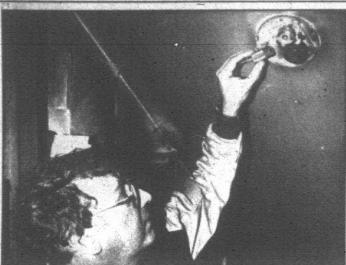

# Dennis Wrubel surveys the fire damage.

Please turn to Page 2

Dennis Wrubel points to the smoke alarm at the top of the basement stairs as he explained that the blaring noise of