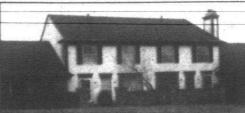

# **Smoke alarms** saved family from inferno

staff writer

Dennis Wrubel of Canton sounds like a walking advertisement for smoke alarms.

And there's good reason - he

speaks from experience. At 3:20 a.m. Monday fire spread through his colonial home on Maidstone, east of Beck and north of Warren. His family escaped after he was awakened by the alarm's

'After firefighters left, the smoke alarm was still going off," Wrubel said. "It only took a matter of minutes and the house filled with

THE SMOKE detector at the top of the basement stairway was the

'After firefighters left, the smoke alarm was still going off. It only took a matter of minutes and the house filled with smoke.

Dennis Wrubel

first of a series of smoke alarms to ring through the house. Wrubel woke his wife, Mary Beth and his 14-year-old daughter Katherine, who rescued the family's three rabbits, a cat and dog. Wrubel's son,