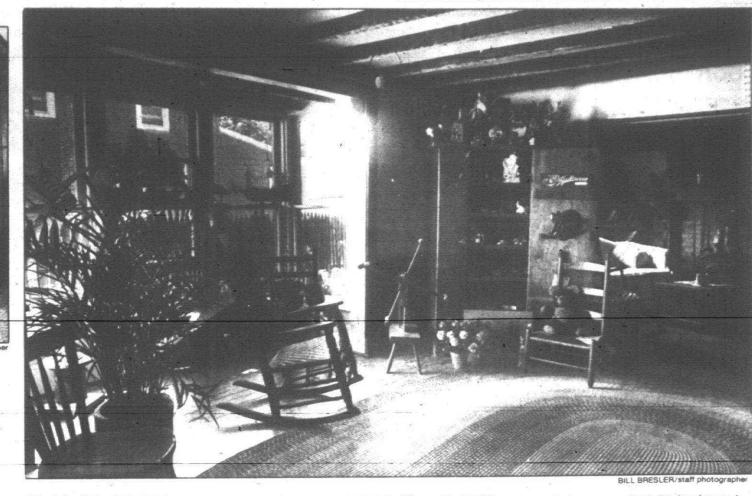

# Area couple feel at home with history

now sits on

the spot

fireplace

once stood.

in the house

early 1800s

built in the

where a

Likely built in 1827, this house on Adams is possibly the oldest in Plymouth, say its owners who've researched the backround

By Kevin Brown staff writer

This house could be the oldest in

Rex Harvey and Sandra Richards have been researching the background of their house on Adams. Their research points to 1827 as a possible date the house was built. In tracing the history of the twostory house, Harvey said the land the house is on was deeded to Clark Griswold in 1826.

He points to notched, hewn ceiling ms overhead. Most carpenters say, 'I can't o

it. I don't have a power tool Harvey said it's possible that a house on Church could be the town's oldest, and his the second oldest Harvey sits on Plymouth's Historic District Commission, which is asking residents to provide information or

The house was built in a Greek Reival style, distinguished by a heavy embellished entrance, pillars and a low pitched roof