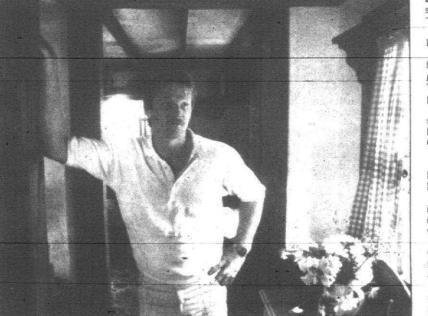

# Area couple feel at home with history

now sits on

the spot

fireplace

once stood.

in the house

early 1800s

built in the

where a

Likely built in 1827, this house on Adams is possibly the oldest in Plymouth, say its owners who've researched the backround

By Kevin Brown staff writer

This house could be the oldest in

Rex Harvey and Sandra Richards have been researching the background of their house on Adams. Their research points to 1827 as a possible date the house was built. In tracing the history of the twostory house, Harvey said the land the house is on was deeded to Clark Griswold in 1826.

fore they placed records with the eight people "lived in some kind of a tructure." Harvey said. He doesn't know for sure that the house was the

OLD HOUSES "just have a charm and they're built to last," said Harvev, who does house restoration for a

He points to notched, hewn ceiling ms overhead. Most carpenters say, 'I can't o

it. I don't have a power tool Harvey said it's possible that a house on Church could be the town's oldest, and his the second oldest Harvey sits on Plymouth's Historic District Commission, which is asking residents to provide information or