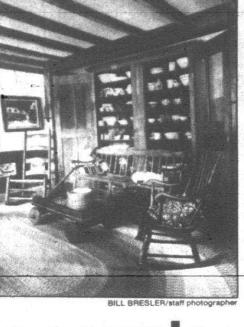

# Area couple feel at home with history

now sits on

the spot

fireplace

once stood.

in the house

early 1800s

built in the

where a

Likely built in 1827, this house on Adams is possibly the oldest in Plymouth, say its owners who've researched the backround

By Kevin Brown staff writer

This house could be the oldest in

Rex Harvey and Sandra Richards have been researching the background of their house on Adams. Their research points to 1827 as a possible date the house was built. In tracing the history of the twostory house, Harvey said the land the house is on was deeded to Clark Griswold in 1826.

He points to notched, hewn ceiling ms overhead. Most carpenters say, 'I can't o

it. I don't have a power tool Harvey said it's possible that a house on Church could be the town's oldest, and his the second oldest Harvey sits on Plymouth's Historic District Commission, which is asking residents to provide information or

The house was built in a Greek Reival style, distinguished by a heavy embellished entrance, pillars and a low pitched roof