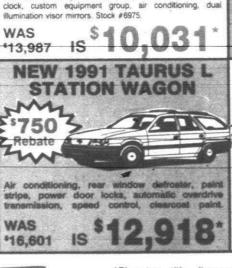

\$11,672 TO 48 MONTH

**NEW 1991 ESCORT LX 4 DOOR WAGON** Rebate Special value packagé, power steering, réar window defroster, light convenience group, automatic transaxle

2.9%

air conditioner, power brakes, tinted glass, console, body side moldings, cargo area cover, side window demister, AM/FM stereo, interval wipers, child safety WAS IS

12,275 TO 48 MONT

TO 48





- THE NEW ESCORT IS THE BEST-SELLING CAR IN AMERICA
- FORD TAURUS ONE OF CAR AND DRIVER'S TEN BEST EVERY YEAR SINCE INTRODUCTION
- TAURUS WAGON THE BEST SELLING WAGON IN AMERICA FOR FOUR STRAIGHT YEARS
- FOR FOUR STRAIGHT YEARS FORD HAS HAD THE BEST SELLING CARS AND TRUCKS IN AMERICA
- FORD HAS MORE REPEAT BUYERS THAN ANY OTHER CAR AND TRUCK DIVISION
- FOR TEN YEARS FORD HAS HAD THE BEST-BUILT AMERICAN CARS AND TRUCKS





**NEW 1991 MUSTANG LX** 

2 DOOR HATCHBACK

Power equipment group, power lock group, dual electric remote mirrors, power side windows, cargo tie-down net, front floor mats, speed control, AM/FM radio with cassette.

JUU

Rebate

**NEW 1991 PROBE GL 2 DOOR HATCHBACK** Rebate speed manual to stereo cassette WAS

**NEW 1991 AEROSTAR EXT** XL WAGON ≥1000

clock, power convenience group, clearcoat paint, pow power brakes, finted glass, rear anti-lock brakes, instru super cooling, interval wipers, spoiler lamp, fold away mirrors. Stock #9206T \$14 WAS

\*Plus tax, title, license & destination. Rebate, if applicable included. Retail sales only. Picture may not represent actual vehicle. Sale end 7/22/91. \*\*On select Escort models.

19,148

IS



NEW 1991 TEMPO L **4 DOOR SEDAN** 

Automatic tr