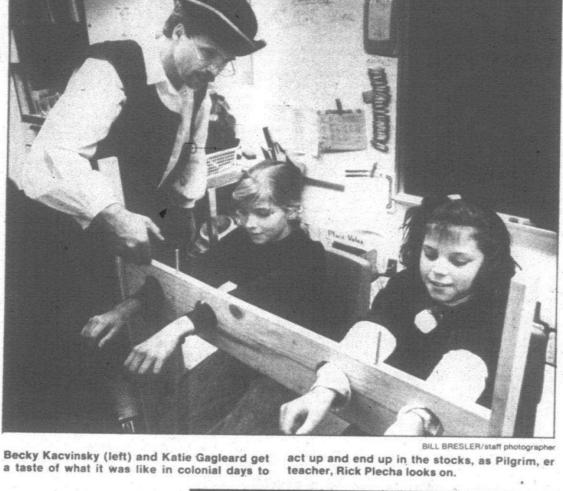

# Kids 'give thanks' old-fashioned way

TS TOO BAD the Pilgrims and The children churned butter and Indians couldn't have been made smoked beef jerky, apple but-

They would have had a about basket weaving, tin piercing wonderful time, and they would have and shoeing horses.

week, teacher Pattee Rupert - with have the last two days," said Plecha, a little help from colleagues Stu Rawho team teaches with Raben and en and Rick Plecha - whisked fifth-graders back in time to our country's colonial days. They celebrated Thanksgiving a

using their hands like this." ittle early, concluding a unit on the original colonies, and the days were came to an end Wednesday with stucornucopia of activity. dents playing colonial games and There was cow milking on the

playground, thanks to another teacheating their homemade food at a co er who treated her livestock to a lonial picnic. field trip; hornbook making; quilting Then came the fun part for the soand cross stitching, and colonial in their journals.

cial studies students: recording it all . Tracey McComas displays

Farmer Wayne DeForest gives student Angela Monte a cow-