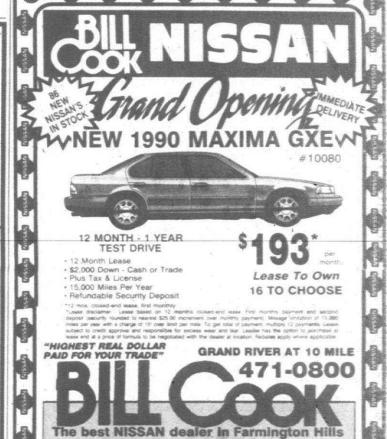

, Demo. Stk. #BC, 112.

13,982

LIST PRICE .... \$18,714 LESS ...... \$3,813

SALE PRICE

-00-

866 Ford

BRUR 1986 - XRATI 28,000 set, teather heatest eastes, automotor, tapic disck, moonroof, tapic disck, solid t

| April | Control | Contro

MERKUR 1986 - XR4TI 29,000 MUSTANG, 1986 LX, hatchback, 4 miles, leather heated seats, auto-speed sir, suproof, premium sound, way miles, original owns

AND O

0-0-

'91 CELICA

LIGHTNING STRIKES II AT LAFONTAINE! SAVE BIG BUCKS

TERCEL CAMRY

PREVIA TRUCK
DELUXE 4x2 tir. power package. convenience package, AM-FM

\$28499\* per s12999\* per month

2027 S. TELEGRAPH, DEARBORN
2 Blocks South of Michigan Avenue

Open 9-9 MON. AND THURS.

866 Ford

Classified Ads Call Today 591-0900

MORE CLASSIFIEDS ON PAGES This classification continued on Page 8C.





,00¢

GMCTRUCK

Kick off

fall with a

NEW 1990 GMC SAFARI EXT.

LENGTH COBRA CONVERSION!

Air dam w/fog lamps, 4.3L engine, sport wheel, power windows/locks/side mirrors, 4 captains chairs Stardous graphics, 4 sp sullo w/OD electric instruments, fiberglass running

WAS......\$22,265 NOW \$18,999\*

WAS......\$25,513

to appreciate Stk #C0672.

GM Employee: Additional \$621.25

NEW 1990 COBRA

Must Go! Loaded!

CONVERSION

(XX)

DC----





LOADED!

38000 Grand River at 10 Mile East of Haggerty

Farmington Hills • 478-8000

Stock #C1385. \$14,995 Includes '500 REBATE 

WE'LL GO THAT EXTRA YARD TO MAKE THE BEST DEAL.

\$6995" SIK #C1383 **GMC**TRUCK

Stk. #C0275 **NEW 1991 SONOMA** SPECIAL ECONOMICALI SALE PRICE

NOW \$17,999

# CONGRATULATIONS EMPLOYEES AND RETIREES

# A & Z Plan Privile