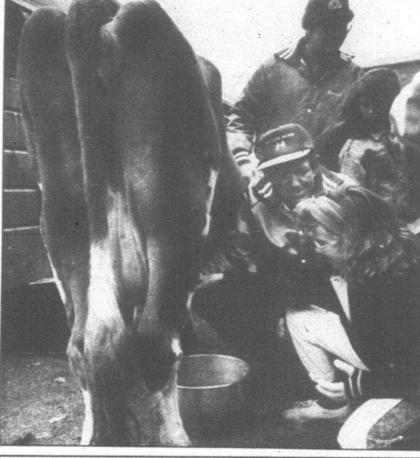

playground, thanks to another teacheating their homemade food at a co er who treated her livestock to a lonial picnic. field trip; hornbook making; quilting Then came the fun part for the soand cross stitching, and colonial in their journals.

cial studies students: recording it all . Tracey McComas displays

Farmer Wayne DeForest gives student Angela Monte a cow-