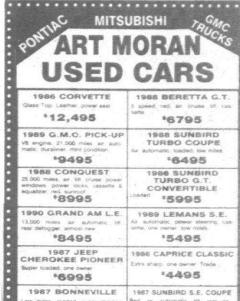

at, Demo. Stk. #BC, 112.

13,982

LIST PRICE .... \$18,714 LESS ...... \$3,813

SALE PRICE

-00-

866 Ford

BRUR 1986 - XRATI 28,000 set, teather heatest eastes, automotor, tapic disck, moonroof, tapic disck, solid t

| April | Control | Contro

MERKUR 1986 - XR4TI 29,000 MUSTANG, 1986 LX, hatchback, 4 miles, leather heated seats, auto-speed sir, suproof, premium sound, way miles, original owns

AND O

0-0-

'91 CELICA

LIGHTNING STRIKES II AT LAFONTAINE! SAVE BIG BUCKS

TERCEL CAMRY

PREVIA TRUCK
DELUXE 4x2 tir. power package. convenience package, AM-FM

\$28499\* per s12999\* per month

2027 S. TELEGRAPH, DEARBORN
2 Blocks South of Michigan Avenue

Open 9-9 MON. AND THURS.

866 Ford

Classified Ads Call Today 591-0900

MORE CLASSIFIEDS ON PAGES This classification continued on Page 8C.





,00¢

GMCTRUCK

Kick off

fall with a

NEW 1990 GMC SAFARI EXT.

LENGTH COBRA CONVERSION!

Air dam w/fog lamps, 4.3L engine, sport wheel, power windows/locks/side mirrors, 4 captains chairs Stardous graphics, 4 sp sullo w/OD electric instruments, fiberglass running

WAS......\$22,265 NOW \$18,999\*

WAS......\$25,513

to appreciate Stk #C0672.

GM Employee: Additional \$621.25

NEW 1990 COBRA

Must Go! Loaded!

CONVERSION

(XX)

DC----





LOADED!

38000 Grand River at 10 Mile East of Haggerty

Farmington Hills • 478-8000

Stock #C1385. \$14,995 Includes '500 REBATE 

WE'LL GO THAT EXTRA YARD TO MAKE THE BEST DEAL.

\$6995" SIK #C1383 **GMC**TRUCK

Stk. #C0275 **NEW 1991 SONOMA** SPECIAL ECONOMICALI SALE PRICE

NOW \$17,999

# CONGRATULATIONS EMPLOYEES AND RETIREES

# A & Z Plan Privi