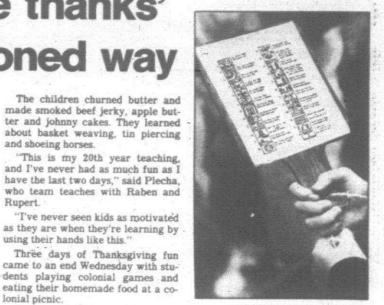

# Kids 'give thanks' old-fashioned way

TS TOO BAD the Pilgrims and The children churned butter and Indians couldn't have been made smoked beef jerky, apple but-

They would have had a about basket weaving, tin piercing wonderful time, and they would have and shoeing horses.

week, teacher Pattee Rupert - with have the last two days," said Plecha, a little help from colleagues Stu Rawho team teaches with Raben and en and Rick Plecha - whisked fifth-graders back in time to our country's colonial days. They celebrated Thanksgiving a

using their hands like this." ittle early, concluding a unit on the original colonies, and the days were came to an end Wednesday with stucornucopia of activity. dents playing colonial games and There was cow milking on the