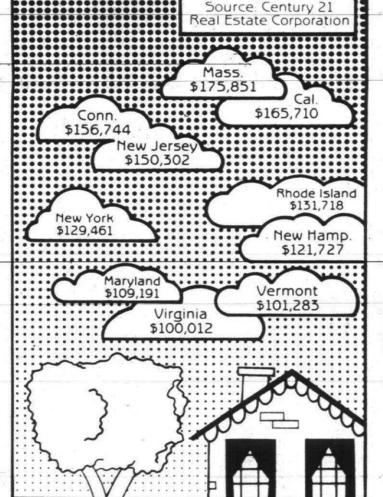

e of \$60,000 to \$69,999, placing it below the national aver-age sale price of \$100 act.

O&E Monday, April 23, 1990

same price range as Michigan are Utah, Oregon, Wisconsin, Kentucky, Alabama, Ohio, Minnesota, Texas and Colorado

Every state that had an average price in excess of \$100,000 either bordered or was within 150 miles of tial real estate system in the dered an ocean, only Oregon - with an average price of \$61,435 - was The second most expensive state, in the lower half of average prices Massachusetts, logged an average for all states.

fessional assistance to help you in

and perhaps his supporters on the board that he indeed is embarking

Robert M. Meisner is a Bir-

mingham attorney specializing

long range planning so as to point out in explicit terms to this president



1989

Highest Average

Home Prices



502 Help Wanted

Dental-Medica

NOVI

EMERGENCY

We offer an excellent working en

PROVIDENCE

NURSING ASSISTANTS

NURSING ASSISTANTS

EXPERIENCED

6:00a.m. - 2:30p.m.

FULL-TIME POSITION 12:00a.m. - 8:30a.m.

1:00a.m. - 9:30a.m. rting wage \$4.85 and \$5.00 afte

Karen Schub 44401 I-94 Service D. Belleville, MI 48111 69708051

BTHODONTIC ASSISTAN

opportunity for the field of or prefer an ex friendly self-s

full time Pharmacists

for the right person for the right wo

PHARMACISTS

Professional Challenges

Contemporary Systems

If you are a araduate of an accredited College of Pharmac

Our 600 + bed adult tertiary care teaching facility within the

etroit Medical Center offers decentralized clinical pharmacy

penefit plan. Please forward your resume