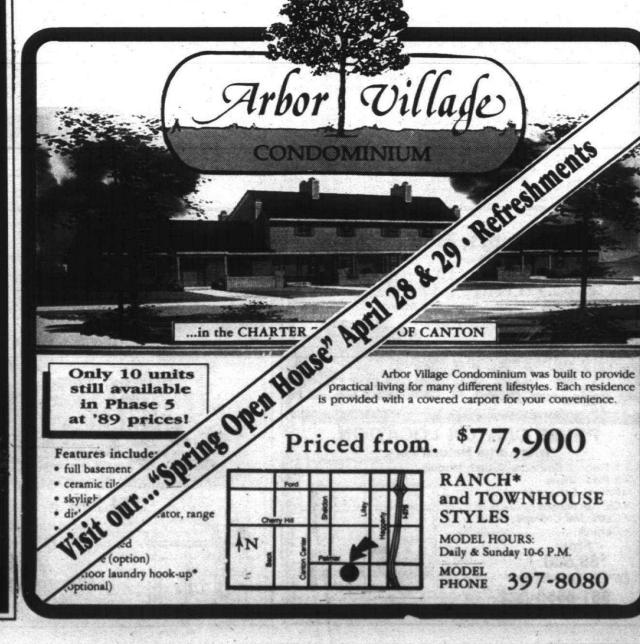

ondominium project.

The president of our condominium association is plain "tight." He just has come on board and now wants to reduce the assessments because he thinks we have too much in reserves. I am concerned that

Please turn to Page 2



For those individuals who seek the height of luxury living, Oakbrooke's **DETACHED** condominiums are exclusively for you.Located in West Bloomfield, overlooking Simpson Lake there are 46 homes on 46 acres of naturally scenic land. Each home is as breathtaking inside as it is outside, with features like grand entrance foyers, soaring cathedral ceilings, huge master bedroom suites and gourmet kitchens. Is it any wonder there can be only one address when you're seeking the very best? Oakbrooke Priced from the mid \$300,000's 932-0310

West Bloomfield



5

# Narrow lot suitable for large house

This plan for a home that features private and designed for convenient This plan for a nome that reatures prissage either to the great room or a two-story great room will nest on a passage either to the great room or formal dining room. The centrally narrow lot and look majestic as well.

The first impression will be breathtaking as people step into a full two-story foyer with open rail stair, full view of the balcony cat walk and the two-story great room.

A full formal dining room, separate breakfast room, 21/2 baths, laundry and two bedrooms are shown for the first floor.

The master bedroom is suitable for royalty with two walk-in closets and a compartment bath, including garden tub, two lavatories and a shower stall.

The pleasure of outdoor