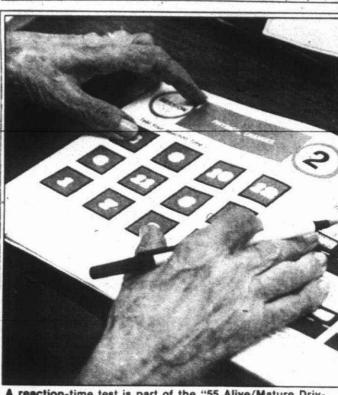

Helping older motorists refine their skills behind the wheel is the goal of the "55 Alive/Mature Driving" program, developed by the American Association of Retired

The driver improvement course, designed for people age 50 and old-er, provides eight hours of classroom instruction. It was offered Tuesday and Wednesday, July 19-20, through the Canton Seniors program and the AARP at the Canton

During the course, participants talked about ways to compensate

A '55 Alive/Mature Driving' course is scheduled for Sept. 21 and Sept. 23 at the Plymouth Cultural Center. For more information, call Carol Donnelly, 455-6627.

aging. The 18 participants used an AARP workbook that covered such areas as physical changes, interacting with traffic, accident prevention, adverse driving conditions and others.

Harold Kane, the instructor, has found that failure to yield the right of way and improper left turns are major problems among older driv-