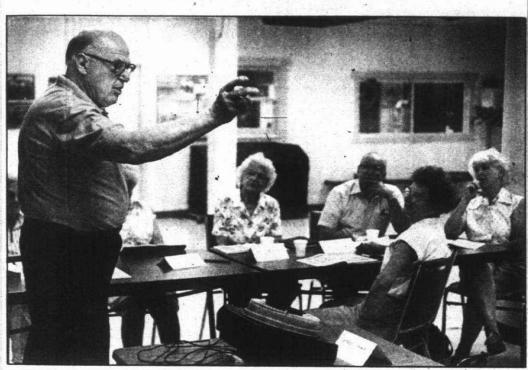

No sale to dealers, restaurants or institutions.

Thursday, July 28, 1988 O&E

Instructor Harold Kane talks about safe driv- Driving" class at the Canton Recreation ing practices during the "55 Alive/Mature Center.

### Rules of the road get a reviewing

By Julie Brown staff writer

LDER DRIVERS are less likely to be involved in drunken driving incidents than their younger counterparts. Older drivers are also less likely to drive too fast.

Helping older motorists refine their skills behind the wheel is the goal of the "55 Alive/Mature Driving" program, developed by the American Association of Retired

The driver improvement course, designed for people age 50 and old-er, provides eight hours of classroom instruction. It was offered Tuesday and Wednesday, July 19-20, through the Canton Seniors program and the AARP at the Canton

LIVONIA RESIDENT Harold Kane, an AARP volunteer, was the instructor for last week's course.

"I realize the need for it," said Kane, who is 73 and still driving. "I don't do much night driving anymore, unless it's necessary."