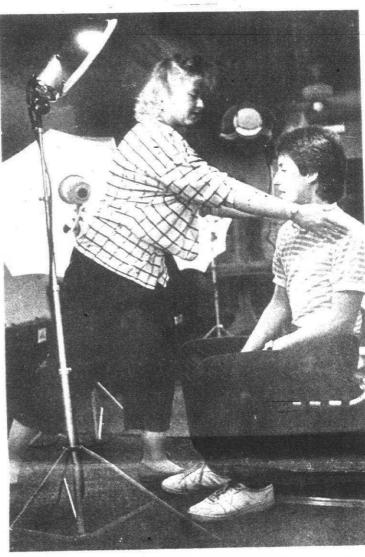

Parents are asked to contact their local schools for more information.

Please turn to Page

Janine Burke helps Tom Baluk pose for his student ID picture at Plymouth Salem High School