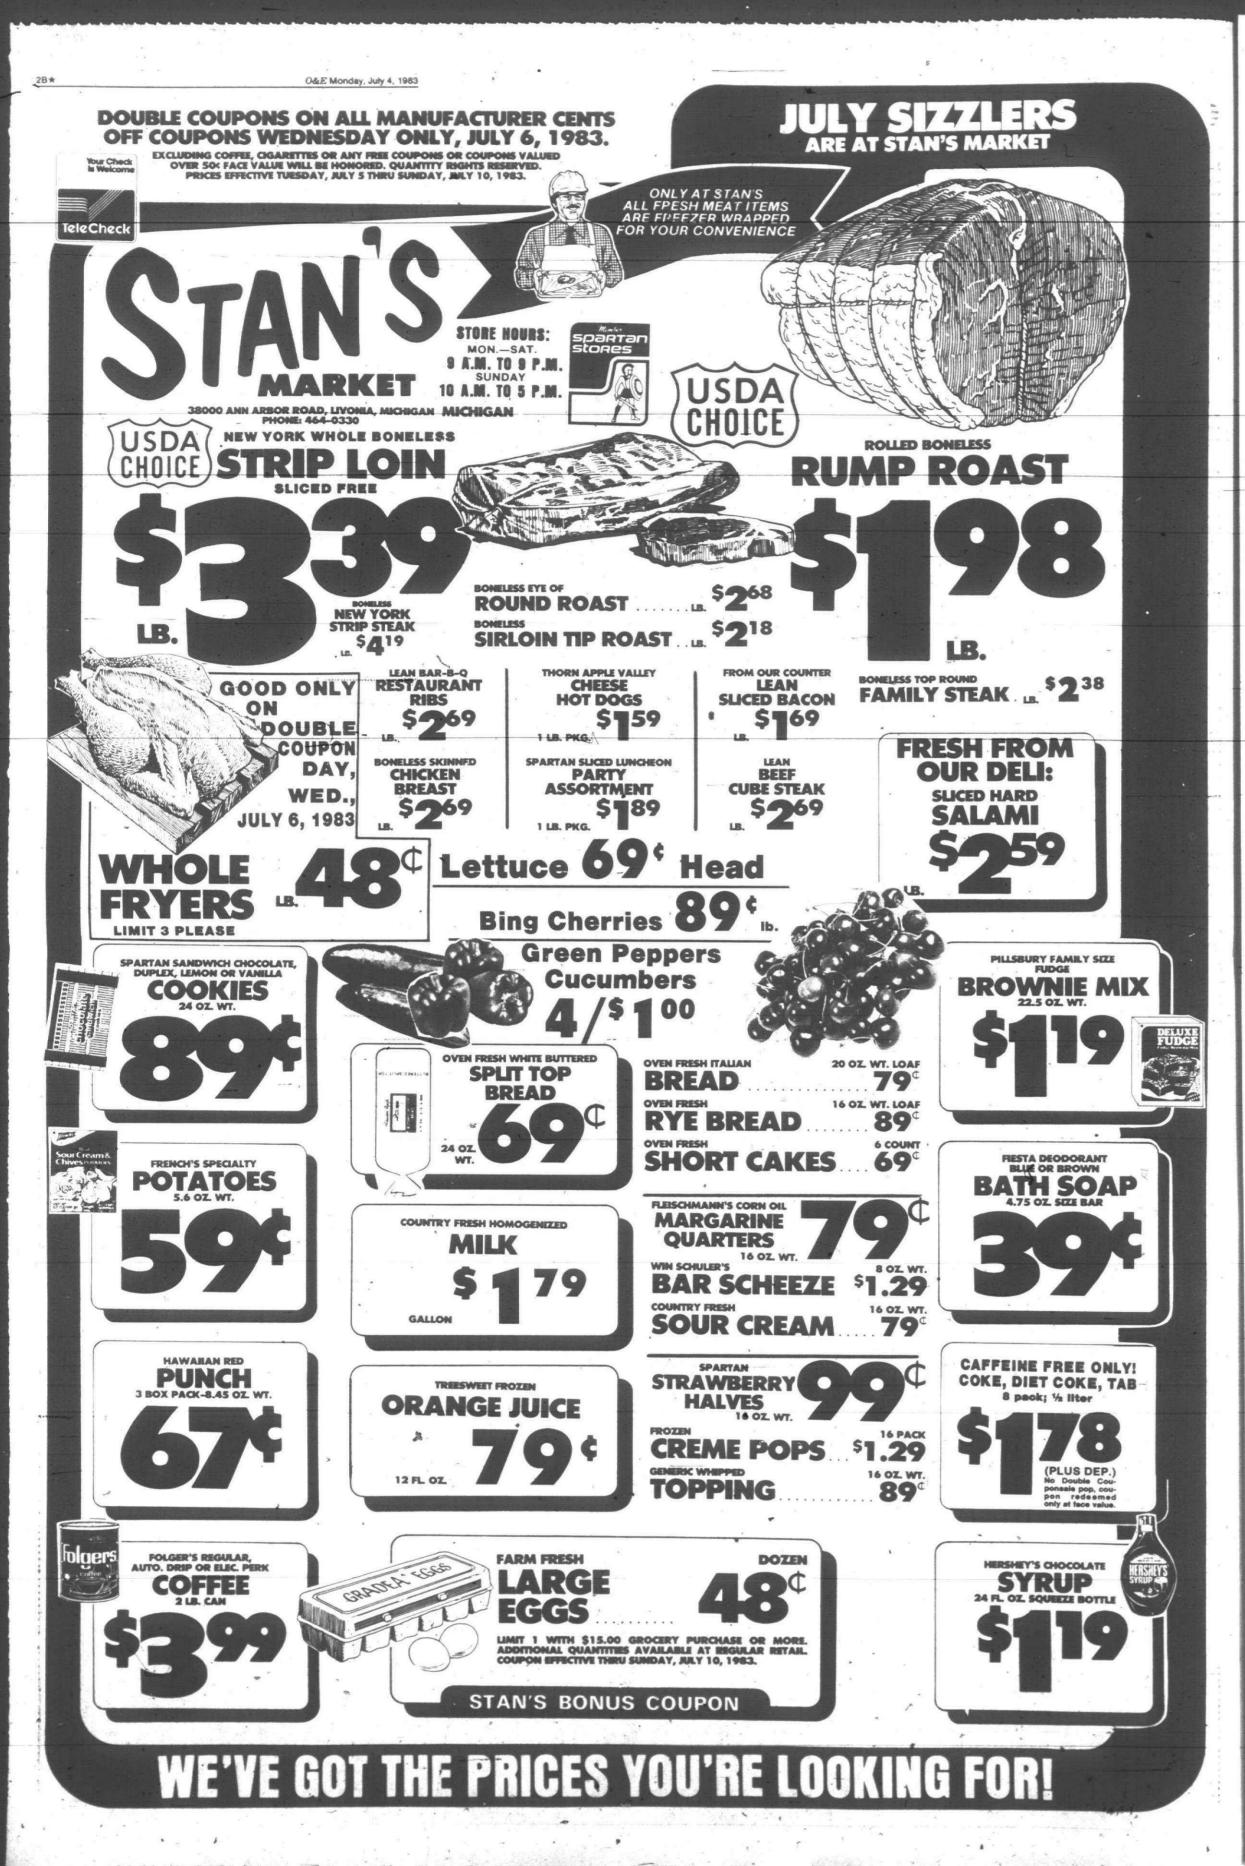

arrange pears, avocados and plums over lettuce. Top with Nectarine Ice and serve. 4 servings.

### NECTARINE ICE

l cup sugar

I teaspoon plain gelatin

2 cups orange juice, divided usage

2 cups chopped fresh nectarines (about 4 large nectarines)

Soften gelatin in 1.4 cup orange juice; set aside. Combine nectarines, sugar and 1.4 cup orange juice in saucepan, bring to boil. Cook over medium heat, stirring occasionally, about 3 minutes or until nectarines are soft. Blend gelatin into nectarine mixture, stirring until dissolved. Pour into blender jar; whirl until smooth. Stir in remaining 1-1.2 cups orange juice. Pour mixture into a shallow pan; freeze until firm. Cut ice into chunks and turn into a mixer bawl; beat until smooth. Return ice to freezer and freeze until firm. 1-1-2 quarts



# **Celebrate National Ice Cream Week with a special pie**

Sunday marks the beginning of National Ice Cream Week (July 10-16) and in the heat of summer it is a timely opportunity to celebrate one of Ameri ca's favorite desserts. Not only does ice cream taste good, it contains

nutrients such as Vitamin A, riboflavin and thiamine that are good for you. You can observe the occasion by going out and buying an ice cream cone (vanilla is still the most popular flavor, followed by chocolate, neapolitan, chocolate chip and strawberry) or you can create your own treats with the help of the chefs at Schuler's Restaurant & Pub in West Bloomfield and Rochester.

They created the following recipes which look as good as they taste.

PEPPERMINT RIBBON ICE CREAM PIE Crust: 11/4 cups chocolate wafers