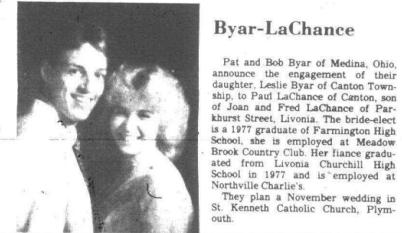

EN

A six-week series of exercise classes for pregnant women will begin at 7:30 p.m. July 13 in the Before and After Shoppe, 863 W. Ann Arbor Trail, Plymouth. The class is recommended fo early pregnancy and will cover relaxa-

**Consiglio-Hough** 

Mr. and Mrs. Vincent J. Consiglio of Kenmore, N.Y., announce the engagement of their daughter, Josetta Ann, to Robert N. Hough, son of Dr. and Mrs. Wendell M. Hough of Plymouth. The bride-elect attended Biscavne Paramedical Institute in Florida as a nedical lab technician and is studying toward her funeral directors license Her fiance is a 1973 graduate of Plym outh Salem High School. He earned a bachelor of science degree in hotel and restaurant management at Ferris State

They plan an August wedding in St. Andrew's Catholic Church in Kenmore



tion techniques, gentle stretches to help 

MAYFLOWER POST VFW structor, 459-2678, or the Childbirth post, 459-6700, for details. and Family Resource Center, 459-2360.

CHILDBIRTH PREPARATION

CLASS taking reservations for an eight-week Northville Road, Northville. Social course for expectant parents beginning meeting is the third Tuesday of each Aug. 18. In addition to Lamaze tech- month at Hillside Inn, Plymouth. The niques, the class includes options in charge for dinner is \$9. Meetings begin childbirth, the birth process, Cesarean at 6:30 p.m. All singles 21 and over are delivery, breast-feeding, early parent- welcome. For information, call 427-

ing skills. Class is limited to seven cou- 1327 ples and is held in Plymouth. For more information, call Diane Kimball, 459- • CANTON ROTA