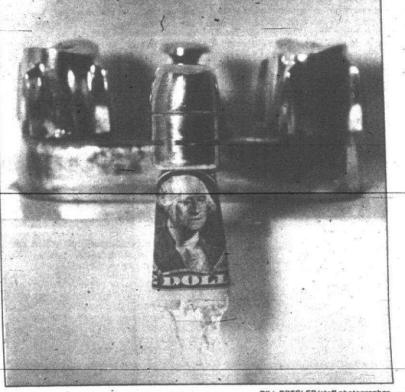

Canton residents may go dry in the mouth as the first of expected increases in water rates take effect. The Township Board last week ap-

proved a 37-percent increase in water and sewer rates, to be reflected in bills mailed in August. The rate will jump from \$1.85 to \$2.54 per 1,000 gallons used.

**By Arlene Funke** staff writer

Customers will pay about \$69 more per year for their water service, based on annual consumption of 100,000 gallons, said finance director Mike Gorman

Rates are expected to increase again sometime between 1984-86 when funding begins for the massive Super Sewer project, a new sewer system to serve several suburban communities, including Canton.

Voting in favor of the increases were trustees Padget, Steve Larson and Loren Bennett, Poole and Clerk John Flodin. Trustee Carol Bodenmiller was

BILL BRESLER/staff photograp

Water coming out of Canton faucets will cost more as rates increase about 37 percent.