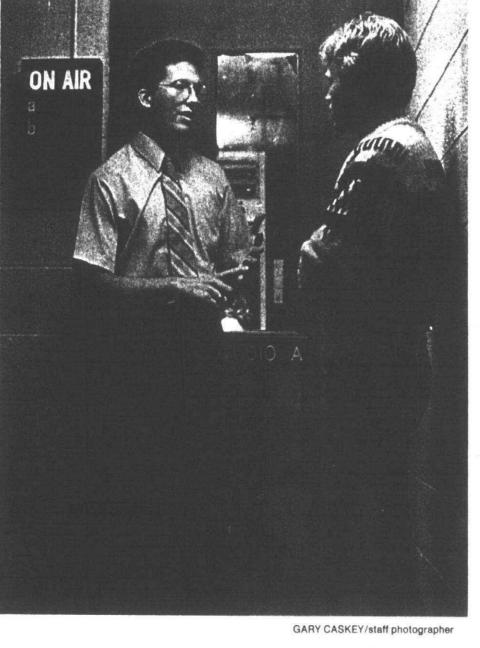

Andy Melin (left), new WSDP-FM station manager, discusses the radio station's new format with Plymouth Canton High student Steve Johnson.

# **Schools to name new** radio station manager

By Dennis O'Connor staff writer

Can a local graduate convince the Board of Education to give the school district's radio station a long-term operating commitment?

Andy Melin certainly hopes so.

Melin, 22, a 1978 graduate of Plymouth Salem High School, is expected to be officially hired as WSDP-FM's new station manager at tonight's regular board meeting.

Melin, who started work last Monday at the station, replaces former WSDP coordinator Jeff Cardinal, who resigned in August for a promotions position at an East Lansing television station.