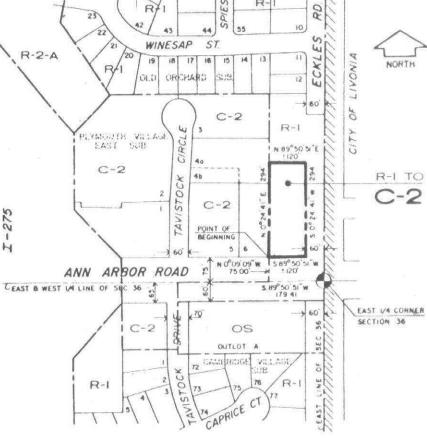

After conducting the public hearing the Board by resolution will consider approval of the district.

> ESTHER HULSING, Clerk

Charter Township of Plymouth

Publish: September 27, 1982 Publish: October 4, 1982

NOTICE OF PUBLIC HEARING **CHARTER TOWNSHIP OF PLYMOUTH** PLANNING COMMISSION TO REZONE FROM: **R-1 (One Family Residential Districts)** to C-2 (General Commercial Districts) DATE OF HEARING: October 20, 1982 TIME OF HEARING: 7:30 P.M. PLACE OF HEARING: 42350 Ann Arbor Road NOTICE IS HEREBY GIVEN that the Planning Commission of the Charter Township of Plymouth has received a petition to rezone the following described property from ONE FAMILY DWELLING DISTRICTS to GENERAL COMMERCIAL DISTRICTS. Application No. 567. WINESAP ST R-2-A ORCHARD C-2 R-I ALING HUGANGE EAST SOB N 89°50'51" G



#### LEGAL DESCRIPTION

That part of the Southeast Quarter (SE¼) of the Northeast Quarter (NE¼) of Section 36, T1S, R8E, Plymouth Township, Wayne County, Michigan described as: Commencing at the East Quarter (E¼) corner of said Section 36; thence South 89° 50' 51" West. along the East and West Quarter (E & W ¼) line of said Section 36, a distance of 179.41 feet; thence North 0° 09' 09" West 75.00 feet to the point of beginning; said point of beginning is also the Southeast corner of Lot 6 of Plymouth Village East Subdivision as recorded in Liber 96, pages 63 through 65, Wayne County Records; thence North 0° 24' 41" East, along the East line of said Lot 6 extended North, 294 feet; thence North 89° 50' 51" East, 120 feet, more or less to the Westerly right-ofway line of Eckles Road (120 fe