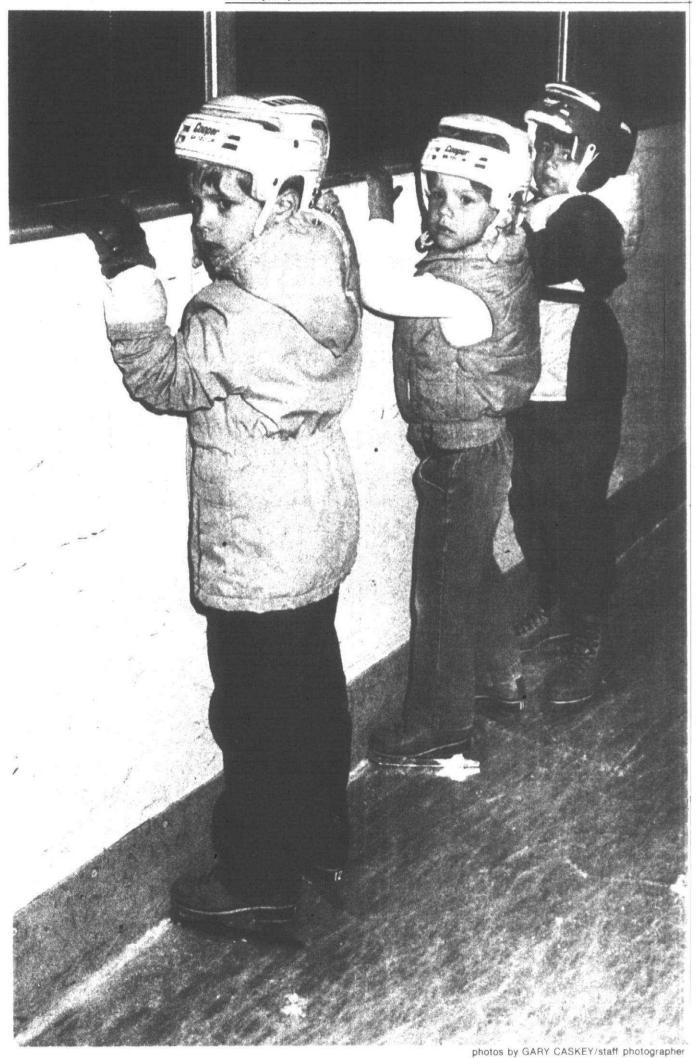

Lewchuk of St. Clair Shores; son, Ronald of Ponti-

Survivors include: wife, Helen; mother, Jessie

Funeral services for Mr. Kustra, 62, of Garden City were held recently in Memorial Funeral Home

\$

4

R

Nicholas Belyk, 4, gets some help putting on skates from his dad before stepping on the ice for the first time.

# Skating has its flights & falls

Do you know how to ice skate? Or do you want to improve or refine your iceskating skills?

A professional staff of instructors offer a variety of ice skating lessons various skill levels at various times -Monday through Friday at the Plymouth Community Cultural Center, 525 Farmer, Plymouth.

Beginning skating lessons are offered for both adults and children.

Classes usually run once a week for eight weeks. It includes 25 minutes of instruction followed by open skating.

Registration for the next sessions takes place from 8 a.m. to 5 p.m. Nov. 13 at the Cultural Center. Classes begin Nov. 15.

For more information and a schedule of open ice skating times, call the Cultural Center at 455-6620.

Keri Belyk, 5, examines her injured hand, and sheds a small tear, after falling on the ice.

**ABOVE: Teddy Bent**ley (left), 4, of Canton, Nicholas Belyk,

(P,C)3A

4, and Sapna Janueja, 4, hang on for dear life along the ice-rink board as they wait for their instructor to come and begin the lesson. LEFT: Emily Pipas, 5, of Novi, Billy Clos, 5, of Canton and Sanna, 5, of Canton find out that crossing the ice is a slow, slow process with a few tumbles along the way

Kathy Donnelly, of Plymouth, is one of the professional ice skating instructors at the Plymouth Cultural Center.