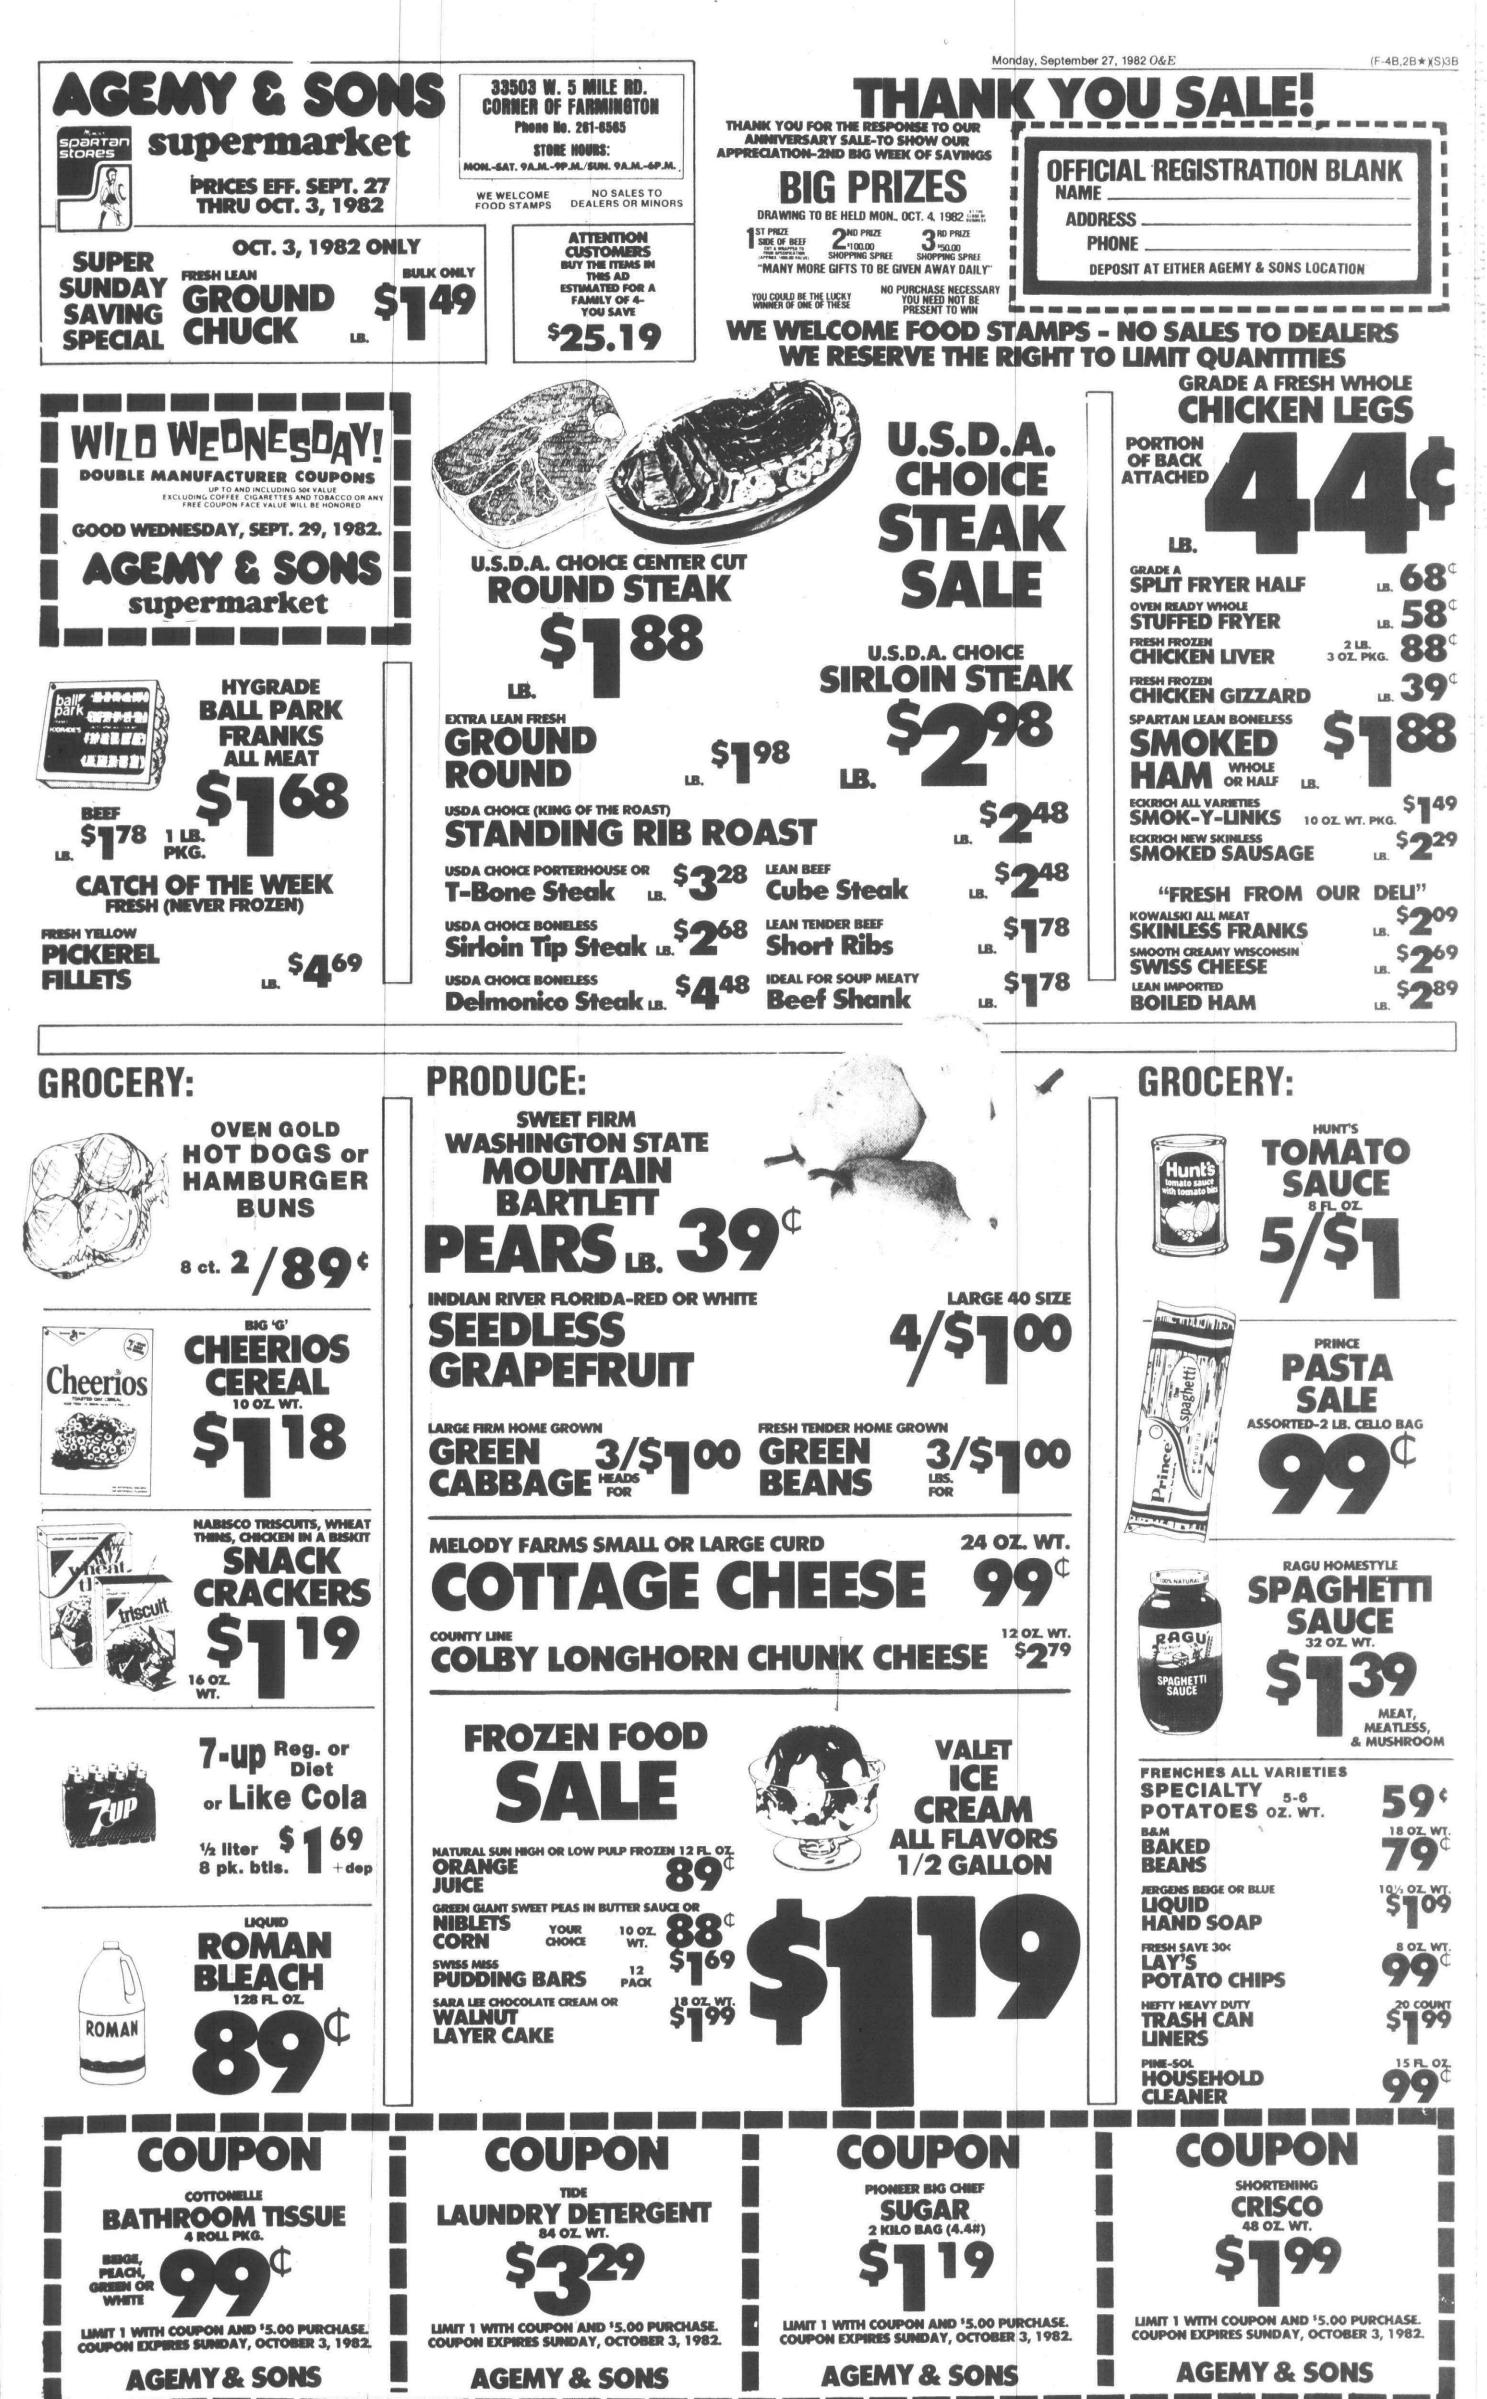

ES**

- 3/4 cup all-purpose flour
- 1/2 cup whole wheat flour
- 1 teaspoon salt
- 1 teaspoon baking soda
- 1 cup butter, softened
- 1 cup granulated sugar
- 1 cup packed brown sugar
- 2 eggs
- 1 teaspoon vanilla
- 1/2 teaspoon almond extract
- 3 cups quick-cooking oats
- 1-1/2 cups chopped or sliced almonds, toasted 1 package (6 ounces) regular semi-sweet

chocolate pieces

Mix flours, salt and baking soda. In a large bowl, cream butter with sugars, eggs, vanilla and almond extract until fluffy. Blend in flour mixture. Stir in oats, toasted almonds and chocolate pieces. Divide dough in half. Turn each half onto a piece of waxed paper or plastic wrap. Shape into two 12 x 2-inch logs, using wax paper to help shape if necessary. Wrap; chill until firm. Slice thin. Place on lightly greased











Before heading off to root for your gridiron heroes, treat yourself to grilled sau-

sage, a meal that enables you to get to the game on time

# Here's a tailgate meal that will make you cheer

What better way to kick off a day of football festivities than with a tailgate party? Fans are sure to cheer Tailgate Sausage Broil featuring a winning team of gourmet sausages.

With bratwurst, Polish sausage and knackwurst in the starting lineup, you can be confident that no one will be on the sidelines when the feasting begins. While these high-quality sausages are delicious simply broiled, you'll score extra points by

protein, B-vitamins, iron and zinc. Check the label to answer any questions about what is in sausage; all ingredients much be listed in order of their predominance of weig