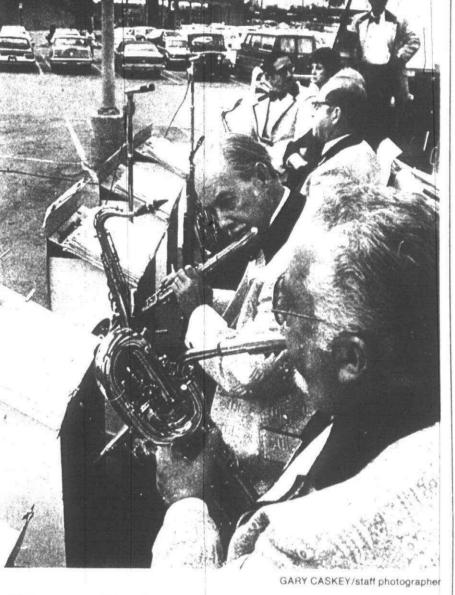

### Moonlight concert

Canton residents received a taste of the big-band sound Friday night at Towne Plaza when The Executives of Birmingham performed in a free concert as part of the shopping center's Moonlight Madness Sale.