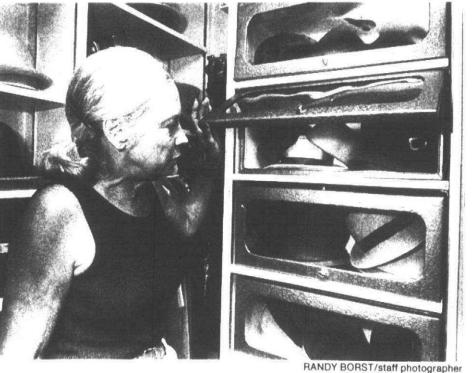

## **Gas leak** sparks move-out for night

**By Arlene Funke** staff writer

About 30 residents spent Tuesday night in the Canton Recreation Center, telling jokes, munching hamburgers and waiting to get back into their homes

About 5:15 p.m. Tuesday, construction workers with the state Department of Transportation struck a six-inch gas main at Michigan Avenue and I-275 freeway. The workers were erecting a sound barrier along the freeway, according to reports.

Residents of 60 mobile homes in West Point Manor were evacuated as a safety precaution, in a joint decision between Canton police, fire and Michigan Consolidated Gas Co. officials, residents said. There are an estimated 200 homes in the park, at Michigan Avenue and I-275.

There were no injuries, and no fires. "They (the township) sent in a bus," said Evelyn Hiddings, one of the evacuated residents. "There were so many people around, it looked like a parade. They told me one spark could (cause an explosion).'

The leak was capped about 9 a.m. Wednesday and residents were allowed to return to their homes, said Sandra Byrns, director of corporate communi-

R.F. Ryan (right) and three other officials from Michigan Con- inch gas main. The gas finally was turned off at 9:05 a.m. solidated Gas Co. look puzzled Tuesday night as they review stacks of blueprints to find the valve which shuts off the six-

Wednesday, according to Michigan Consolidated officials

GARY CASKEY/staff photographer