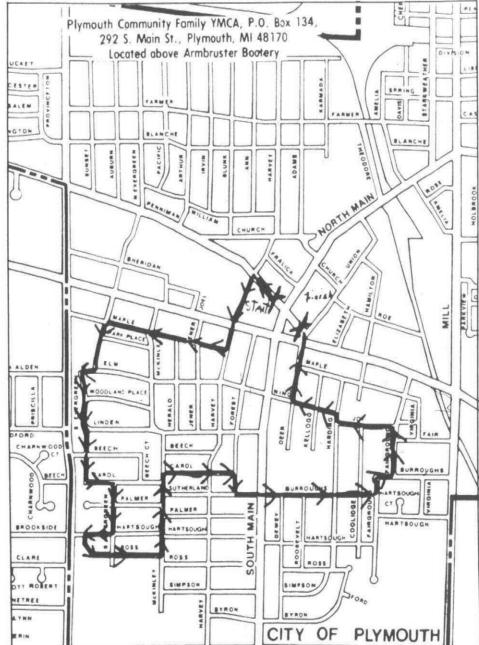

Entry forms may be picked up from the Plymouth Family YMCA at 292 S. Main in Plymouth, above Armbruster Bootery. Information may be obtained by calling the Y at 453-2904.

The age divisions are: 14 and younger; 15-18; 19-23; 24-30; 31-36; 37-42; 43-49; 50 and older.