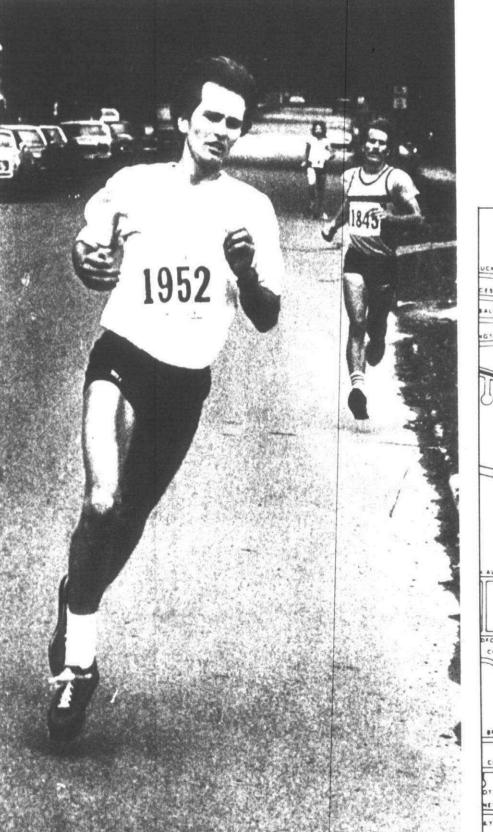

## **Five Mile Run**

O&E Thursday, September 23, 1982

to be the second of the second of the second of the second of

Mike Talaga, then a student at Plymouth Canton High, was the winner of the one-mile run in 1980 with a time of 4:28.

## **'Y' Fall Run** ready to go

The Plymouth Family YMCA will stage its third annual Fall Run this Sunday in downtown Plymouth. Each year the event attracts runners from Plymouth, Canton, North-

Each year the event attracts runners from Plymouth, Canton, Northville, Livonia and surrounding communities to participate in one of three races.

The Fall Run consists of a one-mile run, a three-mile run, and a fivemile run.

The competition is divided according to age grouping and by sex. Check-in and late registration will be from 8 a.m. to 8:45 p.m. Sunday at Kellogg Park, on Main Street between Penniman Avenue and Ann Arbor Trail in downtown Plymouth.

### **One Mile Fun Run**

10A(P,C)

GARY CASKEY/file photo

Rain dampened the first annual Fall Run. Under the umbrella keeping dry while their husbands are running were Nancy Vernon (left) and Maureen Krause, both of Plymouth. The one-mile run will begin at 9 a.m. while the three-mile and fivemile events will begin at 9:30 a.m. The starting point for the one-mile race is on the Penniman Avenue side of Kellogg Park while the other races will begin on Penniman Avenue halfway between Main and Harvey near the dollhouse.