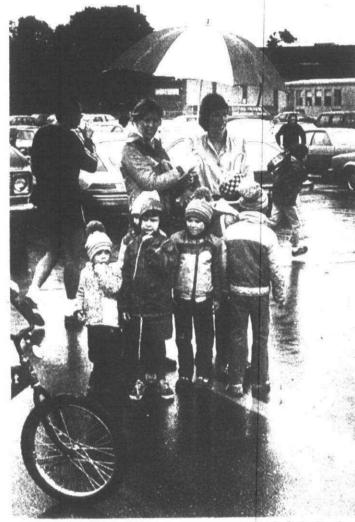

## **'Y' Fall Run** ready to go

The Plymouth Family YMCA will stage its third annual Fall Run this Sunday in downtown Plymouth. Each year the event attracts runners from Plymouth, Canton, North-

Each year the event attracts runners from Plymouth, Canton, Northville, Livonia and surrounding communities to participate in one of three races.

The Fall Run consists of a one-mile run, a three-mile run, and a fivemile run.

The competition is divided according to age grouping and by sex. Check-in and late registration will be from 8 a.m. to 8:45 p.m. Sunday at Kellogg Park, on Main Street between Penniman Avenue and Ann Arbor Trail in downtown Plymouth.

### **One Mile Fun Run**

10A(P,C)

GARY CASKEY/file photo

Rain dampened the first annual Fall Run. Under the umbrella keeping dry while their husbands are running were Nancy Vernon (left) and Maureen Krause, both of Plymouth. The one-mile run will begin at 9 a.m. while the three-mile and fivemile events will begin at 9:30 a.m. The starting point for the one-mile race is on the Penniman Avenue side of Kellogg Park while the other races will begin on Penniman Avenue halfway between Main and Harvey near the dollhouse.