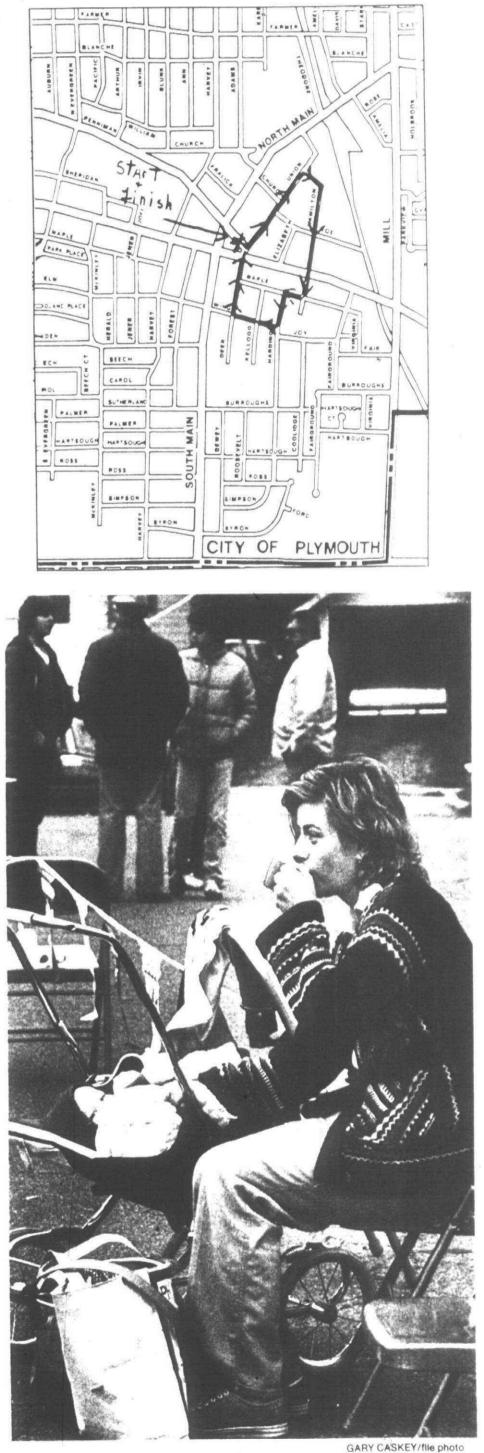

### **One Mile Fun Run**

10A(P,C)

GARY CASKEY/file photo

Rain dampened the first annual Fall Run. Under the umbrella keeping dry while their husbands are running were Nancy Vernon (left) and Maureen Krause, both of Plymouth. The one-mile run will begin at 9 a.m. while the three-mile and fivemile events will begin at 9:30 a.m. The starting point for the one-mile race is on the Penniman Avenue side of Kellogg Park while the other races will begin on Penniman Avenue halfway between Main and Harvey near the dollhouse.