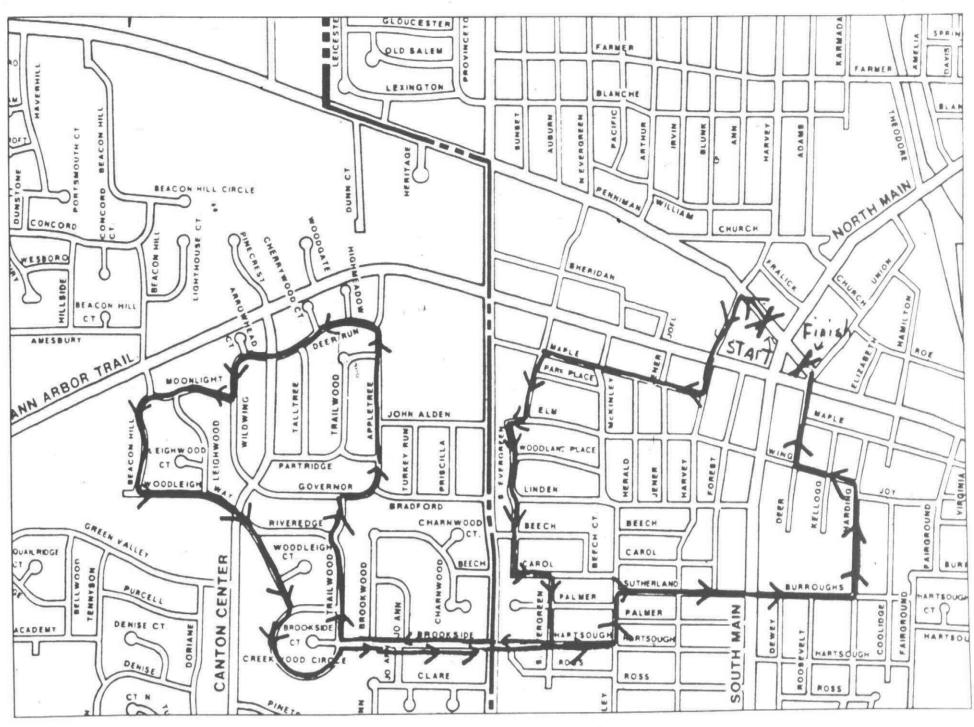

## **Five Mile Run**

O&E Thursday, September 23, 1982

to be the second of the second of the second of the second of

Mike Talaga, then a student at Plymouth Canton High, was the winner of the one-mile run in 1980 with a time of 4:28.

## **'Y' Fall Run** ready to go

The Plymouth Family YMCA will stage its third annual Fall Run this Sunday in downtown Plymouth. Each year the event attracts runners from Plymouth, Canton, North-

Each year the event attracts runners from Plymouth, Canton, Northville, Livonia and surrounding communities to participate in one of three races.

The Fall Run consists of a one-mile run, a three-mile run, and a fivemile run.

The competition is divided according to age grouping and by sex. Check-in and late registration will be from 8 a.m. to 8:45 p.m. Sunday at Kellogg Park, on Main Street between Penniman Avenue and Ann Arbor Trail in downtown Plymouth.

### **One Mile Fun Run**

10A(P,C)

GARY CASKEY/file photo

Rain dampened the first annual Fall Run. Under the umbrella keeping dry while their husbands are running were Nancy Vernon (left) and Maureen Krause, both of Plymouth. The one-mile run will begin at 9 a.m. while the three-mile and fivemile events will begin at 9:30 a.m. The starting point for the one-mile race is on the Penniman Avenue side of Kellogg Park while the other races will begin on Penniman Avenue halfway between Main and Harvey near the dollhouse.

The fee is \$4 for the one-mile run and \$6 for the three and five-mile runs. Ribbons will be given to all one-mile runners, trophies to the first, second and third places overall (both male and female), and medals to first, second and third places in all age divisions for the three and fivemile runs.

Entry forms may be picked up from the Plymouth Family YMCA at 292 S. Main in Plymouth, above Armbruster Bootery. Information may be obtained by calling the Y at 453-2904.

The age divisions are: 14 and younger; 15-18; 19-23; 24-30; 31-36; 37-42; 43-49; 50 and older.

Fees are higher for persons who do not register before Sunday. The day of the race the fees will be \$5 for the one-mile run and \$7 for the three and five-mile runs.