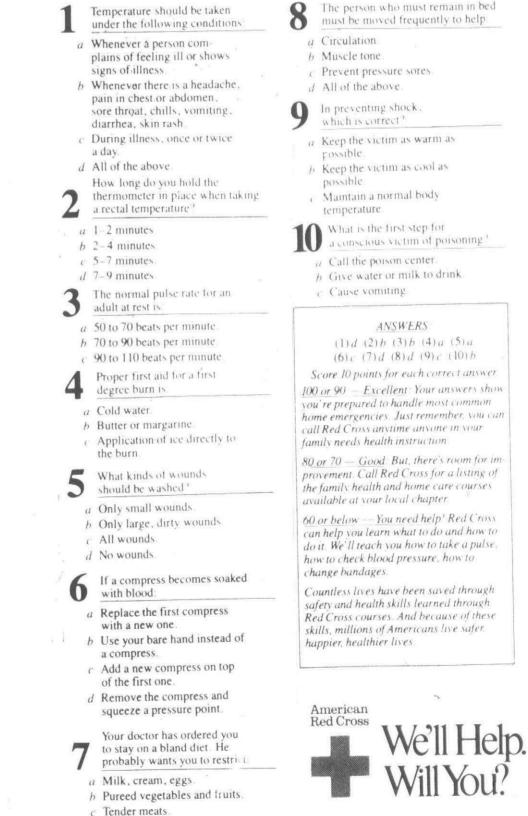

## How good are your health care skills?

Your family's health is in your hands. Are you prepared to handle things properly when one of them gets sick? Test yourself. Find out how much you know about first aid, home nursing, accident prevention and keeping your family healthy. This is not a pass or fail test. Its purpose is to tell you how effective you'll be at meeting and preventing common home emergencies.