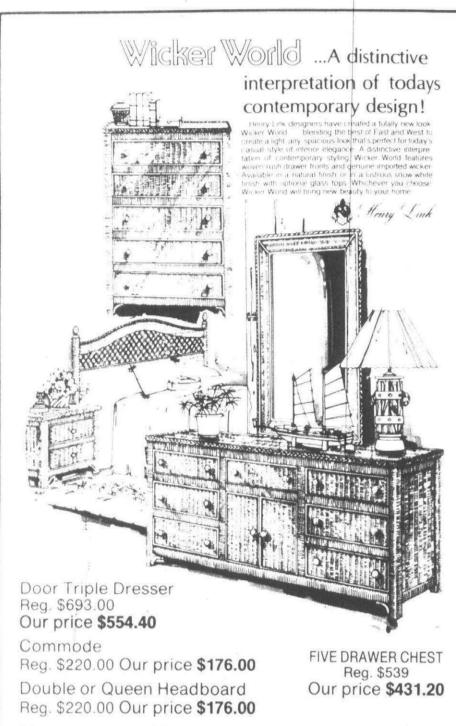

, tables, chairs, dry sinks, shelves and like — are Amish made and extremely close to historic designs.

The Amish are also Twomey's source for many of the accessories that add to Early American charm quilts, salt glaze crocks, pottery and a great deal of folk art. The upholstered furniture comes from a North Carolina firm.

In her own home, Lewis mixes some family treasures, a few choice antiques with her Amish reproductions with flair and enthusiasm.

She's active in her home community. Her home has been visited by tour groups, and Lewis likes to entertain both large and small groups.



Hand-tied string canopy tops a pencil post bed in Sherri Lewis's home. An Irish chain quilt compliments the canopy design. Doll collection completes the country look.

### Staff photos by Gary Caskey





Many more matching accessories in stock or special



Latest truck mounted steam

Softening agents gently lift soil.
Soil and moisture vacuumed to truck.

Highly trained crews move and

No harm to carpet, no mess.

stain removal by chemists

replace furniture with protective tabs

on-location furniture & drapery cleaning.

Ask about Scotchgard<sup>IM</sup> deodorizer.

cleaning system









### Perk up a tired room

Imaginative use of sheets can make decorating fun, easy and inexpensive. This baby's room, with its happy occupant and mother, Eileen Wolf of Birmingham, had Bloomies of Birmingham perform the transformation using sheets for the curtains, cushions, crib pillows and duvet covers which slip over the comforter.

## Invest in Your Home. Invest Now for Less.

SON YEAR

THE

Com