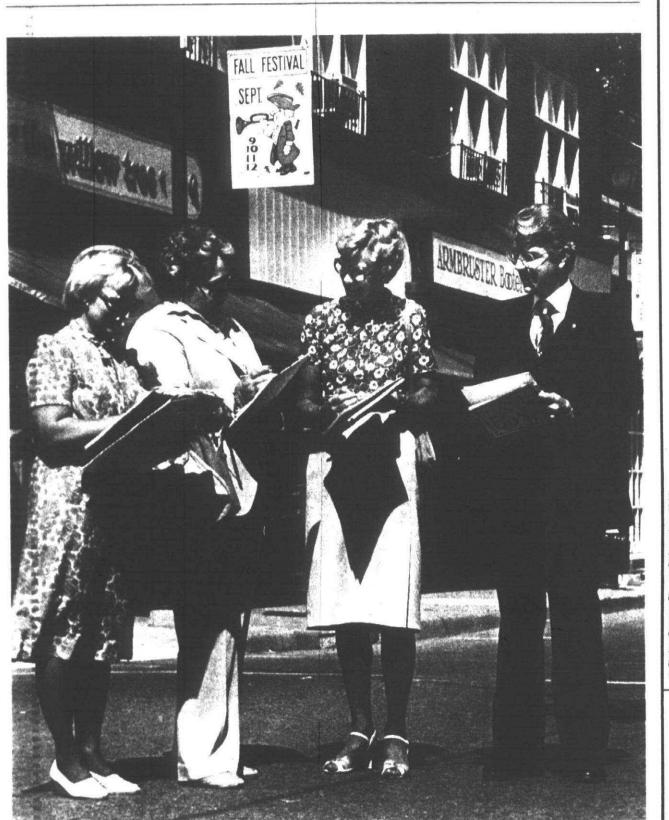

## Shop windows dressed up for fall festival

Theme for the window displays for the 1982 Plymouth Fall Festival was "A National Holiday." The panel of judges had a difficult time making decisions, according to Pat Carne, a member of the Fall Festival Board and chairman of the committee. in loving memory of Hazel Gibson, who was loved by many and who worked so hard on Fall Festivals and other areas of community life."

Twenty-two shop windows were decorated in time for the judging on Thursday. There were two categories — group and individual.

A special recognition award was given to Forest Place Mall. All the merchants cooperated in the overall decorations, which were coordinated by Sharon Rodman.

"ALL THE SHOPS in the mall particated and the displays are excellent," said Carne.

"The heartwarming part is that their work was

Winners in the group division were:

• First — Plymouth Symphony League for Fourth of July in Armbruster's Bootery.

Valentine's Day display in me and mr jones was second in the group category.

Judges were Pam Anderson (left), Janet Campbell, Pat Carne and Dennis Siegner.

ANN ARBOR: Weetgete Shopping Center, 2459 Weet Stadium Bivd., Jackson Rd. at Maple Bivd., 663-5676 • BIRMINGHAM: Village Knoll Shopping Center, 3610 W. Maple Road at Lahser, 645-0556 • GRAND RIVER: 15236 Grand River Avenue, 493-4200 • FARMINGTON HILLS: Orchard 12 Shopping Center, 27873 Orchard Lk. Rd., (12 Mile Rd. & Orchard Lake Rd.), 553-2600 • LIVONIA: 16000 Middlebelt, between 5 & 6 Mile Roads, 261-1560 • GREEN 8 SHOPPING CENTER: 21190 Greenfield Rd., (8 Mile & Greenfield), 968-5470 • PONTIAC: North Oaks Piaza, 2430 Elizabeth Lake Road, 681-5010 • ROSEVILLE: Holiday Piaza, N. of 10 Mile, 25211 Gratiot, 776-4022 • ROYAL OAK: Northwood Shopping Center, 13 Mile & Woodward, 288-4370 • SOUTHFIELD Telex Shopping Center. N. of 10 Mile, 25275 Telegraph, 357-3444 • SOUTHGATE: Southgate Shopping Center, 13575 Eureka Road, 262-6161 STERLING HEIGHTS: 40742 Van Dyks • 18 Mile Rd. & Van Dyks • 978-0444 • TAYLOR: 8210 South Telegraph Road, Telegraph at Ecorse, 291-1305 • TROY: Sunset Piaza, 73 E. Long Lake Road, 879-1003 • WARREN-MADISON HEIGHTS: 29200 Dequindre Road, 12 Mile aest of Telegraph Road, 573-9340 • WARREN-SCHOENHERR: Harvard Corners Shopping Center, 14 Mile & Schoenheir, 296-3933 • W. DEARBORN: 22015 Michinan Avenue: 1 mile aest of Telegraph, 277-4000 • WESTLAND: Birch Hill Shopping Center, 166 S. Merriman Road, corner of Cherry Hill, 326-7500 • YPSILANT: Gault Village Shopping Center, 1023 Everick Road, 485-2900 .