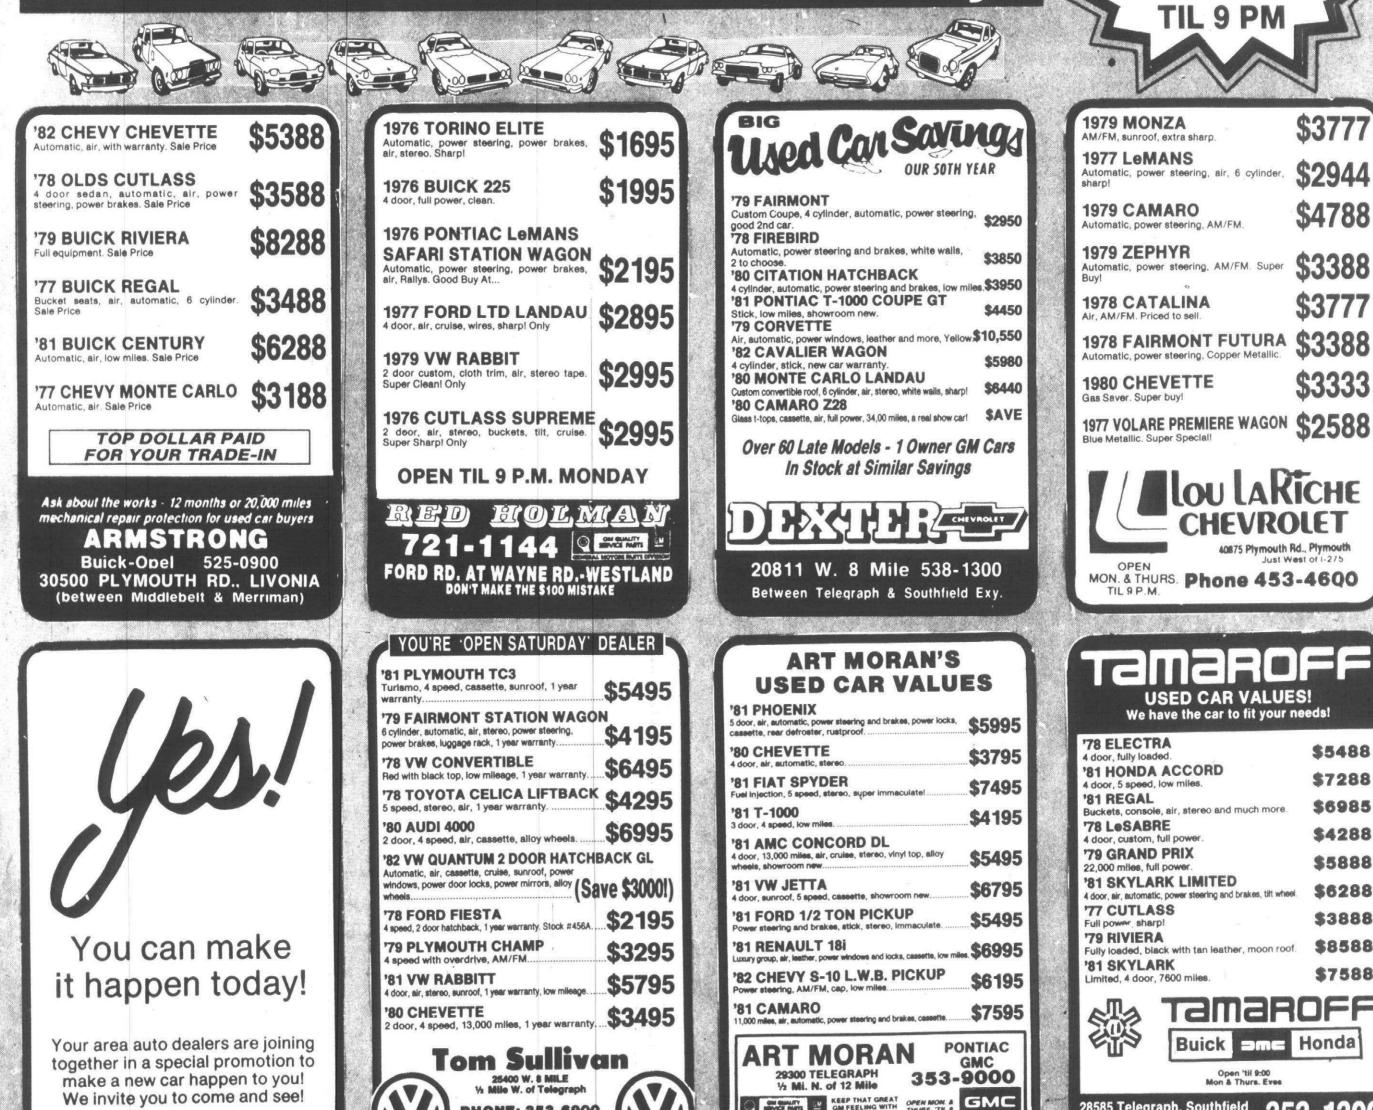

PINTO 1976, Run-about, 4 speed     9       0     power steering, new tires, bt     5       5     shocks, \$1400. After 5pm.     3        PINTO, 1976, runs good. Fair cort.     5       c.     \$700. Call after 4 PM.     5                                                                                                                                                                                                                                                                                              |



★9D





**END OF SUMMER SAVINGS FOR YOU!** 

TONIGHT

\$3777

\$2944

\$4788

\$3388

\$3777

\$3388

\$3333

\$2588

\$5488

\$7288

\$6985

\$4288

\$5888

\$6288

\$3888

\$8588

\$7588

353-1300

28585 Telegraph, Southfield Across From Tel-12 Mall

## The Area's Best USED CAR Buys





PHONE: 353-6900 **OPEN SATURDAYS**