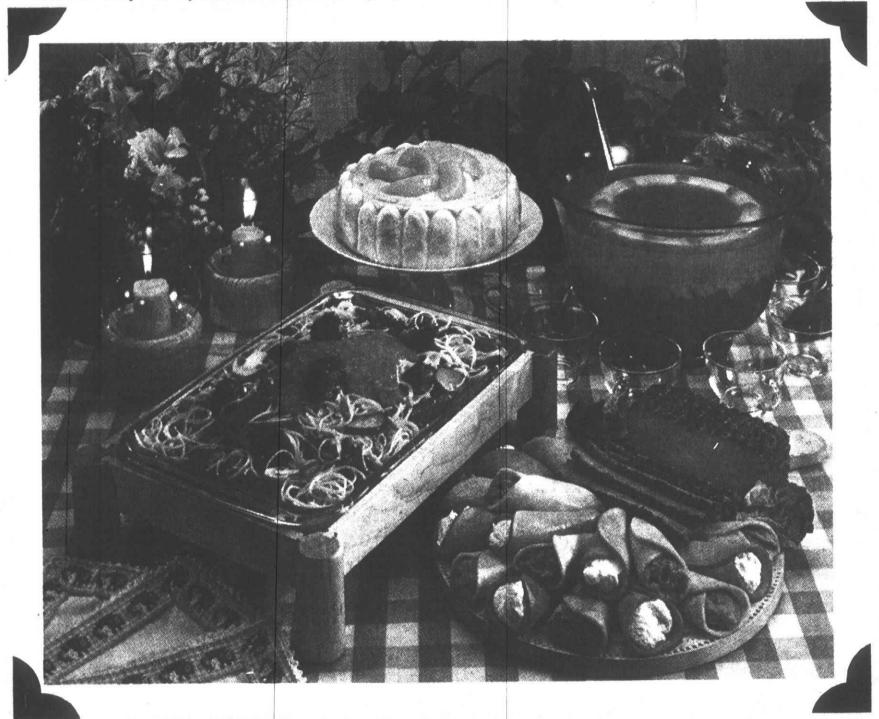

## The Observer

Monday, September 13, 1982 O&E

shopping cart Beautiful, Bountiful Brunch

Whether it be a bridal breakfast, brunch for the bunch, welcome home frolic or graduation party, entertaining at home is one of the most rewarding ways to enjoy friendship. Try an elegant indoor brunch using grandma's lace tablecloth, or an outdoor buffet with easy informality and spectacular food. We've done the basic planning for you with these effortless, no-fail recipes made with convenience foods which cut down on kitchen capers and leave the host or hostess more time for hospitality.

...or enjoy outdoor informality!

Add color and sparkle to your favorite fruit juice with a gala ring of frozen fruit. Bite size pieces of fruit cocktail floating in the punch give texture to the mixture. Just turn a can of fruit cocktail into a ring mold and freeze overnight. Turn out into the punch bowl just before serving.

For a glamorous dessert designed to please hostess and guests, serve colorful Temptation Torte. Easily prepared and held in the refrigerator it offers the golden color of canned cling peaches in happy combination with a creamy fruit gelatin mixture. Truly a finale fit for the most festive occasion.