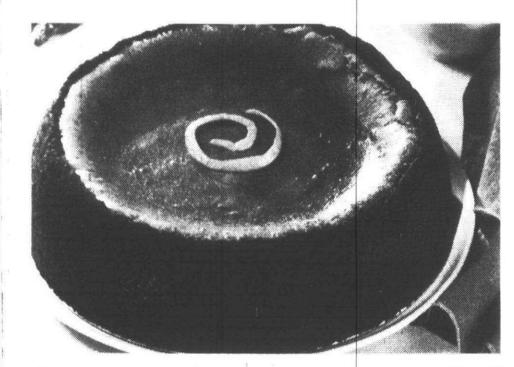

## Pumpkin spice cheesecake?

Ginger Snap Crust (recipe follows) 3 pgks. (8 oz. each) cream cheese, softened

3/4 cup granulated sugar

3/4 cup firmly packed brown sugar 2 tsp. pumpkin pie spice

2 tsp. vanilla 6 eggs

1 can (16 oz.) pumpkin or 2 cups mased cooked fresh pumpkin Orange peel spiral, optional

Prepare Ginger Snap Crust. Chill. In large mixing bowl, beat together cream cheese, sugars, spice and vanilla at high speed until fluffy. Add eggs, one at a time, beating well after each addition. Beat in pumpkin until blended. Pour into chilled crust.

Bake in preheated 350-degree oven until knife inserted near center comes out clean, about 1 hour, 15 minutes.

Turn off oven. Allow cheesecake to cool in oven with door ajar 30 minutes. Continue to cool on wire rack. Refrigerate until firm, at least 8 hours or overnight. To serve, remove rim of pan and cut into wedges. Garnish with orange peel spiral, if desired. Serves 10 to 12.

#### **GINGER SNAP CRUST**

1 egg

1 tbsp. butter, melted 2 cups crushed ginger snaps (about 30 to 35 2-inch cookies) 1 tbsp. grated orange peel

Beat together egg and butter until well blended. Stir in crushed ginger snaps and orange peel until thoroughly combined. Press firmly onto bottom and up sides of lightly greased 9-inch springform pan.