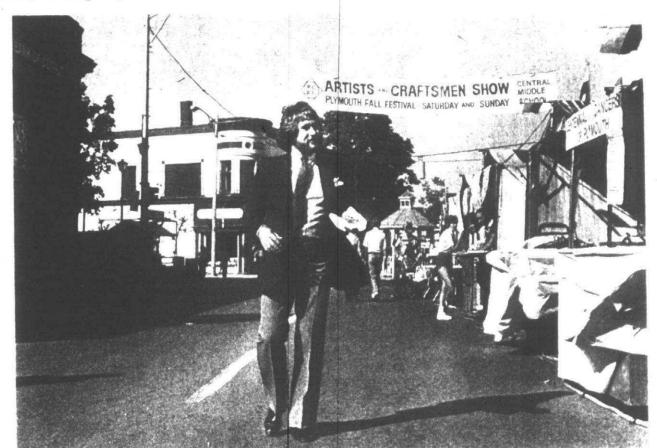

Workers at the dunk tank are Stacey Blanchard (left) and Peggy Schrader.

Karen Hopersberger of Plymouth sells tacos for the Plymouth Com-

Brian Winshall, 8, sells tickets for the

Bill Hall walks down Main Street looking for taste treats on the opening day of Plymouth Fall Festival.