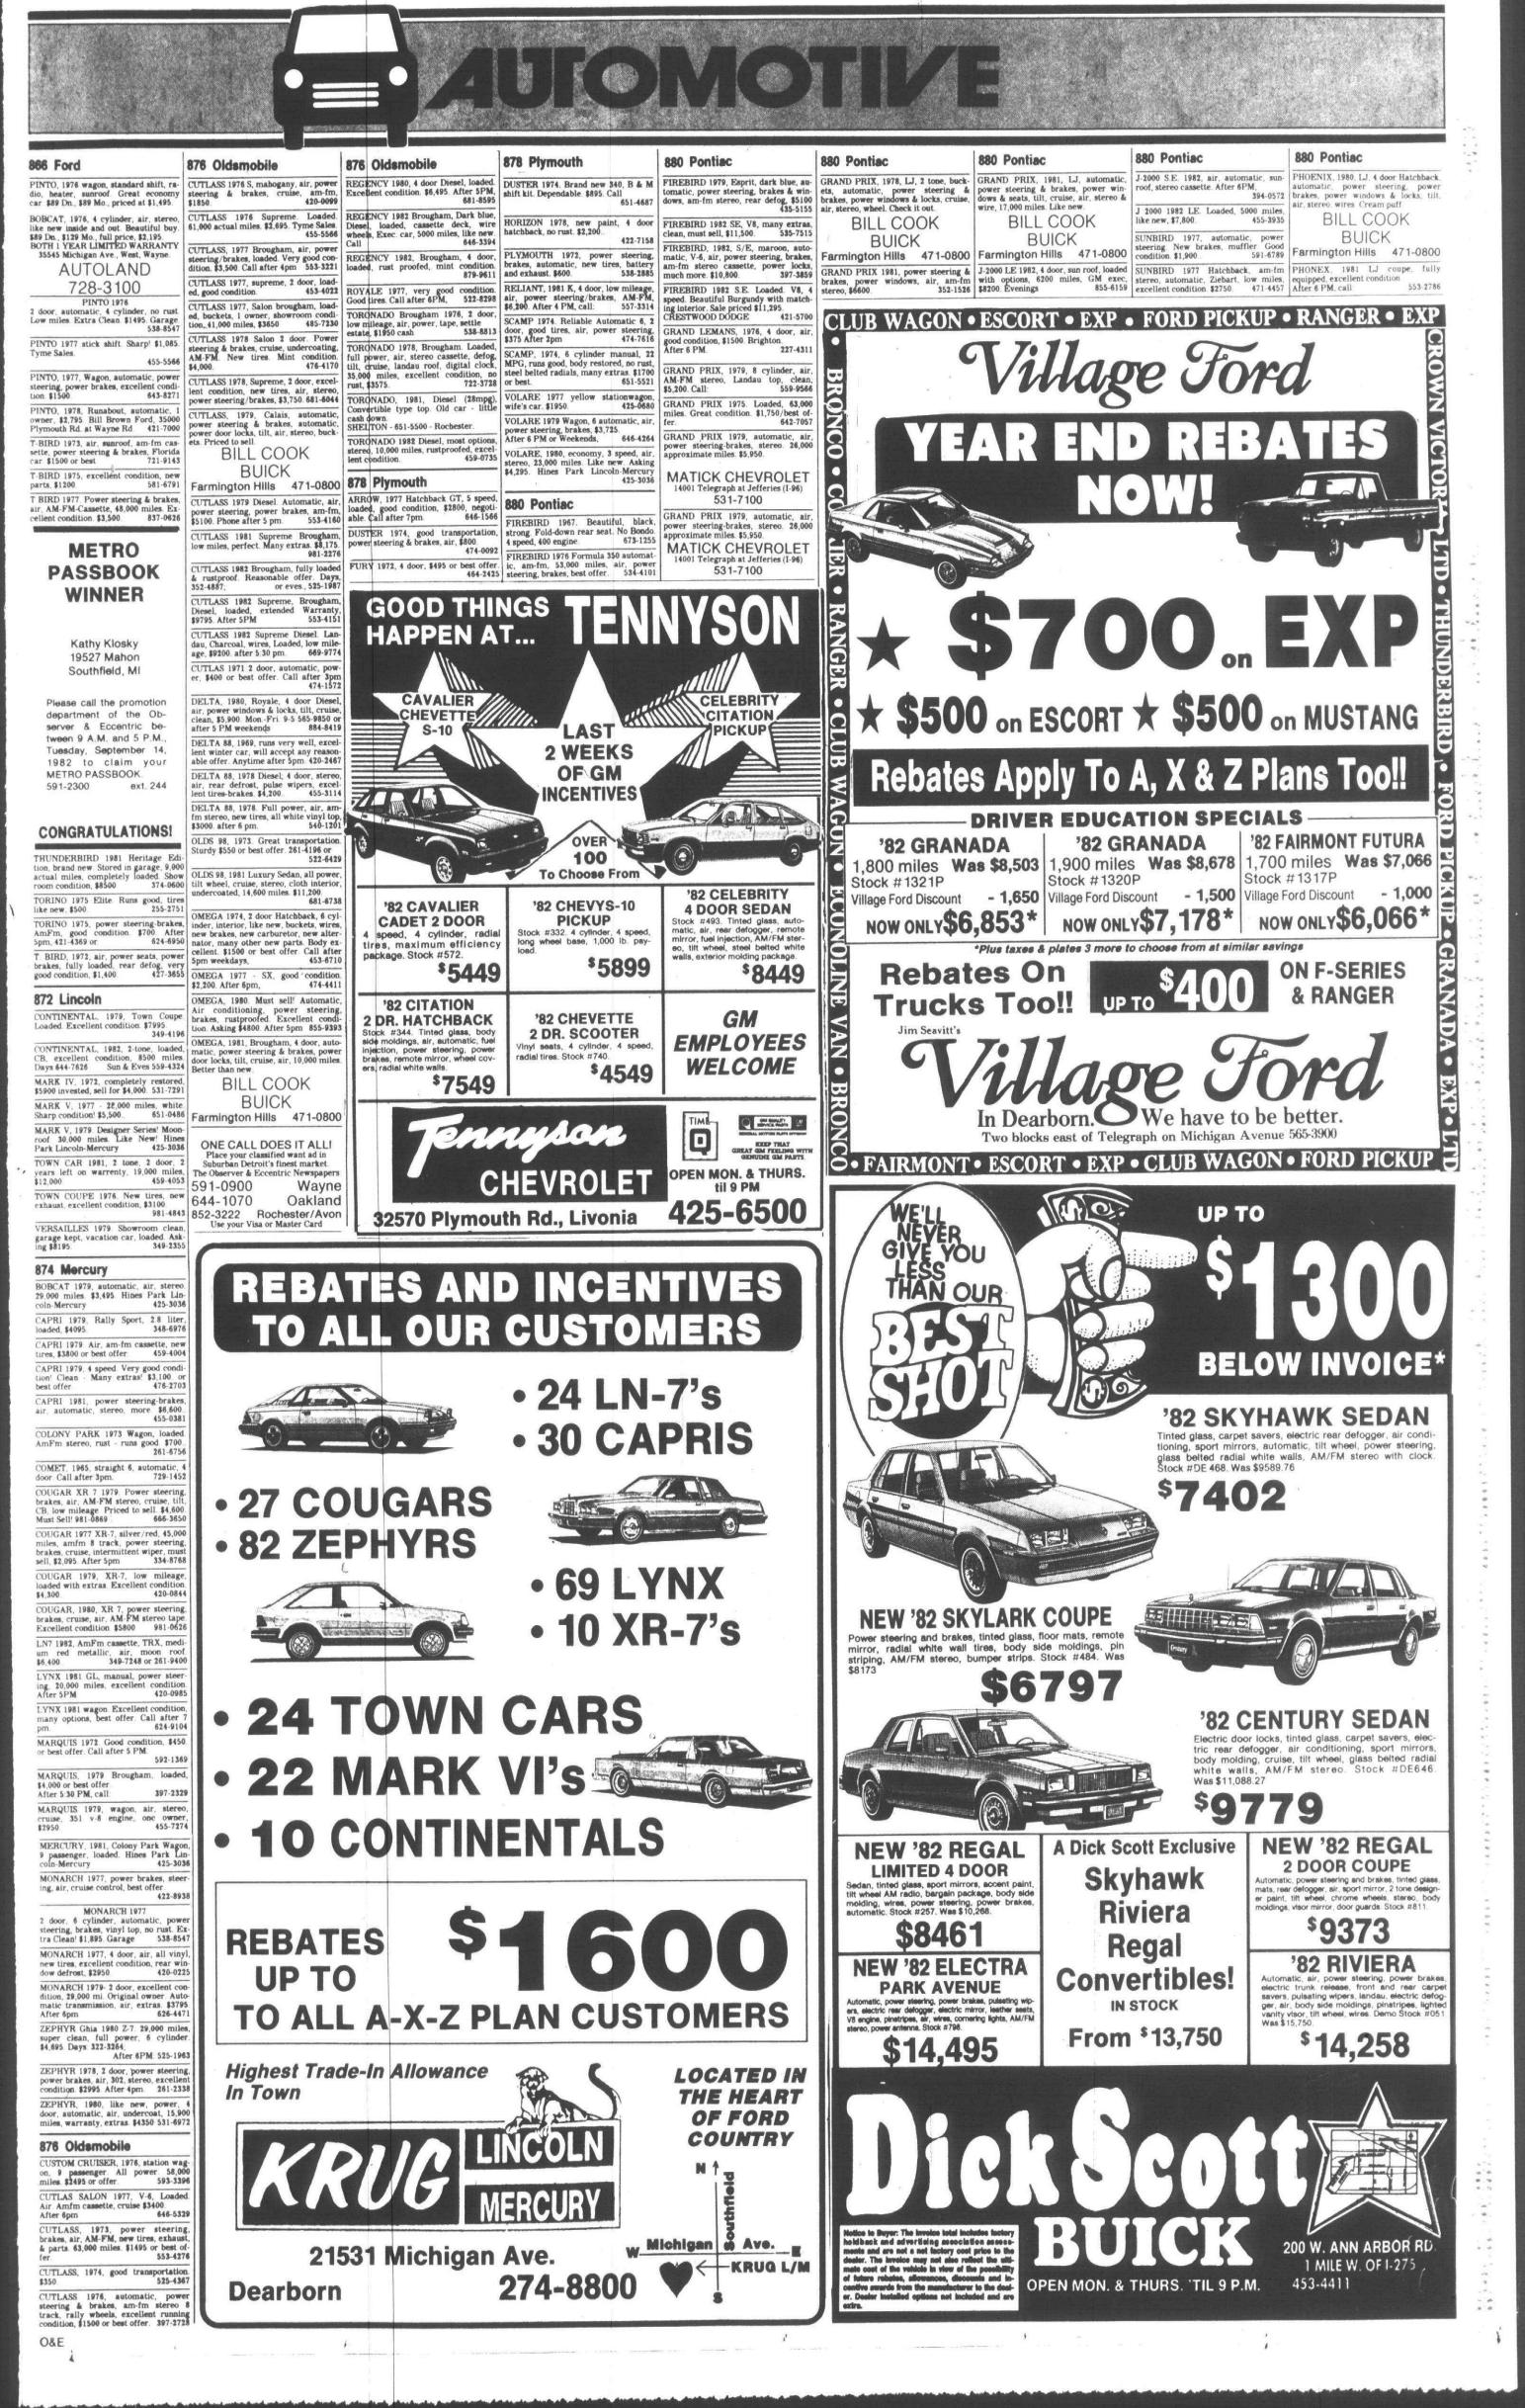

| 1     fer. After 6PM,     6        PINTO 1976, Run-about, 4 speed     9       0     power steering, new tires, bt     5       5     shocks, \$1400. After 5pm.     3        PINTO, 1976, runs good. Fair cort.     5       c.     \$700. Call after 4 PM.     5                                                                                                                                                                                                                                                                                              |



★9D





**END OF SUMMER SAVINGS FOR YOU!** 

TONIGHT

\$3777

\$2944

\$4788

\$3388

\$3777

\$3388

\$3333

\$2588

\$5488

\$7288

\$6985

\$4288

\$5888

\$6288

\$3888

\$8588

\$7588

353-1300

28585 Telegraph, Southfield Across From Tel-12 Mall

## The Area's Best USED CAR Buys





PHONE: 353-6900 **OPEN SATURDAYS**