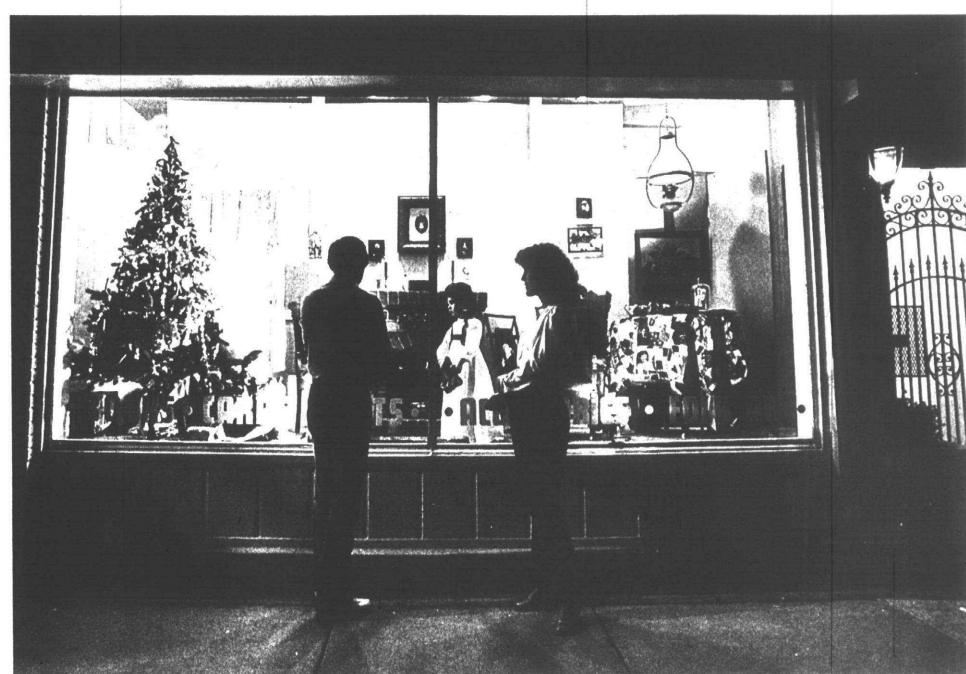

## Shop windows dressed up for fall festival

Theme for the window displays for the 1982 Plymouth Fall Festival was "A National Holiday." The panel of judges had a difficult time making decisions, according to Pat Carne, a member of the Fall Festival Board and chairman of the committee. in loving memory of Hazel Gibson, who was loved by many and who worked so hard on Fall Festivals and other areas of community life."

• Second — Tonquish Creek Garden Club for Valentine's Day in me and mr jones.

• Third — New Morning School for Christmas in Wiltse's Pharmacy windows.

• Honorable mention — Plymouth Family Services for Christmas in Plymouth Furniture window. INDIVIDUAL honors went to:

Valentine's Day display in me and mr jones was second in the group category.

Judges were Pam Anderson (left), Janet Campbell, Pat Carne and Dennis Siegner.

ANN ARBOR: Weetgete Shopping Center, 2459 Weet Stadium Bivd., Jackson Rd. at Maple Bivd., 663-5676 • BIRMINGHAM: Village Knoll Shopping Center, 3610 W. Maple Road at Lahser, 645-0556 • GRAND RIVER: 15236 Grand River Avenue, 493-4200 • FARMINGTON HILLS: Orchard 12 Shopping Center, 27873 Orchard Lk. Rd., (12 Mile Rd. & Orchard Lake Rd.), 553-2600 • LIVONIA: 16000 Middlebelt, between 5 & 6 Mile Roads, 261-1560 • GREEN 8 SHOPPING CENTER: 21190 Greenfield Rd., (8 Mile & Greenfield), 968-5470 • PONTIAC: North Oaks Piaza, 2430 Elizabeth Lake Road, 681-5010 • ROSEVILLE: Holiday Piaza, N. of 10 Mile, 25211 Gratiot, 776-4022 • ROYAL OAK: Northwood Shopping Center, 13 Mile & Woodward, 288-4370 • SOUTHFIELD Telex Shopping Center. N. of 10 Mile, 25275 Telegraph, 357-3444 • SOUTHGATE: Southgate Shopping Center, 13575 Eureka Road, 262-6161 STERLING HEIGHTS: 40742 Van Dyks • 18 Mile Rd. & Van Dyks • 978-0444 • TAYLOR: 8210 South Telegraph Road, Telegraph at Ecorse, 291-1305 • TROY: Sunset Piaza, 73 E. Long Lake Road, 879-1003 • WARREN-MADISON HEIGHTS: 29200 Dequindre Road, 12 Mile aest of Telegraph Road, 573-9340 • WARREN-SCHOENHERR: Harvard Corners Shopping Center, 14 Mile & Schoenheir, 296-3933 • W. DEARBORN: 22015 Michinan Avenue: 1 mile aest of Telegraph, 277-4000 • WESTLAND: Birch Hill Shopping Center, 166 S. Merriman Road, corner of Cherry Hill, 326-7500 • YPSILANT: Gault Village Shopping Center, 1023 Everick Road, 485-2900 .