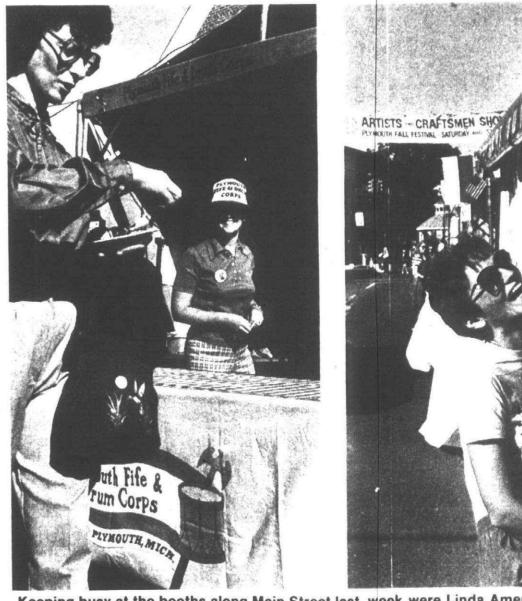

Keeping busy at the booths along Main Street last week were Linda Amerman of Northville and Rod Morey of Plymouth at the Plymouth Theatre Guild booth at right. Shown at left is Sharon Fretwell of Livonia, making a purchase from the Plymouth Fife and Drum Corps' booth.

photos by GARY CASKEY/staff photographer

Emily Popalawski, 5, of Canton was one of the which performed Thursday at the bandshell for members of the Polish Centennial Dancers troupe the Plymouth Fall Festival.

Workers at the dunk tank are Stacey Blanchard (left) and Peggy Schrader.

Karen Hopersberger of Plymouth sells tacos for the Plymouth Com-

Brian Winshall, 8, sells tickets for the

Bill Hall walks down Main Street looking for taste treats on the opening day of Plymouth Fall Festival.