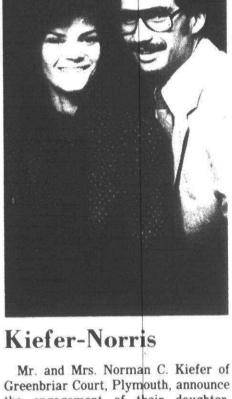

Greenbriar Court, Plymouth, announce the engagement of their daughter, Kathleen, to Clifford Norris, son of Mr. and Mrs. Charles Norris of Micol Street, Plymouth.

The bride-elect graduated from Plymouth Canton High School in 1979 and is a student at Eastern Michigan University. Her fiance graduated from Plymouth Canton High in 1977. He attends Schoolcraft College and is employed by Intra Corp. in Westland.