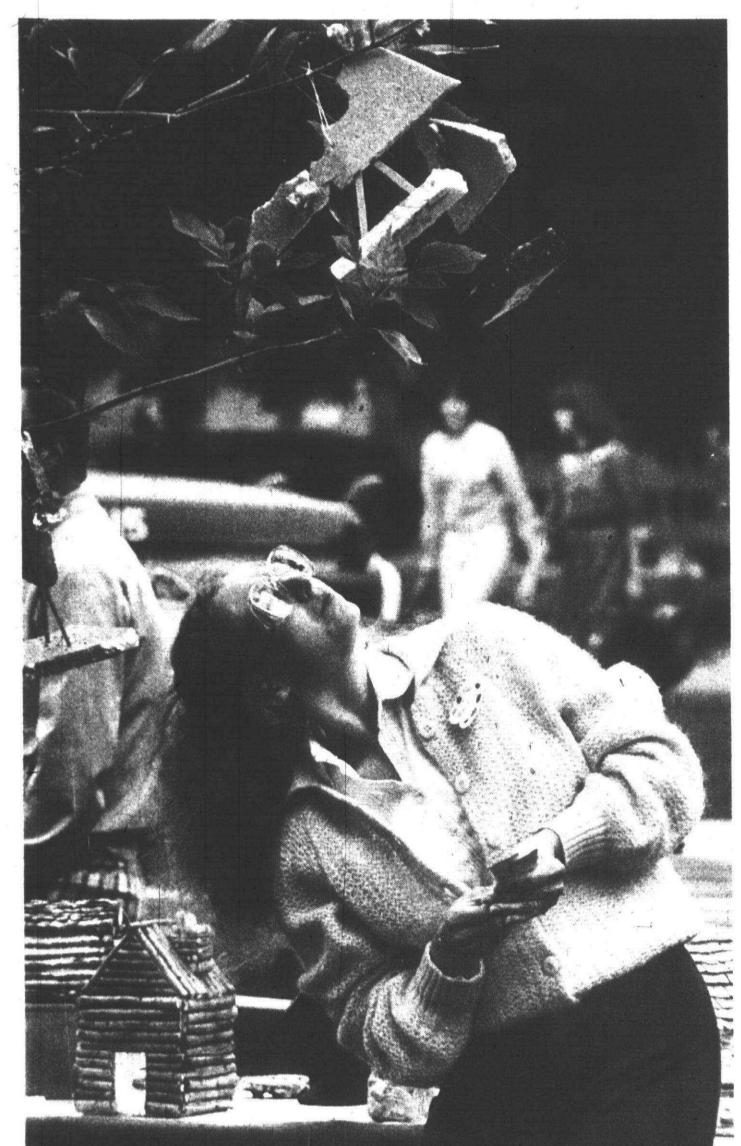

# Art in the park

Youthful artists and performers braved cold, rainy weather to show their stuff Saturday at a second annual Student Artfest sponsored by the Plymouth-Canton Community Schools.

Kellogg Park in Plymouth was filled with 31 booths featuring demonstrations in pottery, silk screening and air brushing.

There were dance groups, bands and singers entertaining parents, grandparents and guests.

Artfest '82 was developed in part through a grant from the Michigan State Department of Education for Comprehensive Arts in Education. The Plymouth-Canton school district was one of 19 districts state-wide to receive funding for the art show.

# 

photos by GARY CASKEY/staff photographe

Smith Elementary School parent Valarie Junod hangs a work of art in a tree in front of her booth.

Eriksson Elementary School features one of the bigger art displays at the Main-Ann Arbor Trail corner in Kellogg Park.