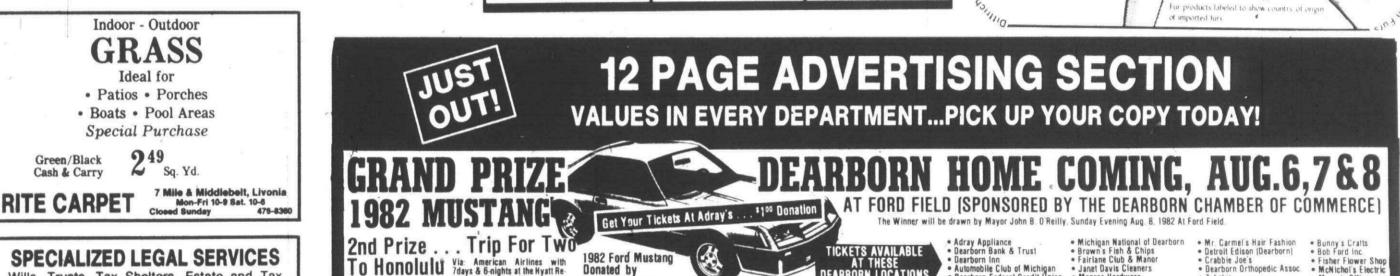

## Chiefs prevail again

Scott Bricker (left) hugs teammate Marty McCarthy after McCarthy scored the sixth and final run of Plymouth Canton's 6-4 victory over archrival Plymouth Salem last weekend. The win was the third straight for the Chiefs over the

Rocks this season and earned the district baseball title. For more details on this district championship battle, turn to the sports pages of today's Canton Observer in Section C.

60 Pages

meet for a second time at 7:30 p.m. Tuesday at East Middle School, on the corner of Lilley and Ann Arbor Road. Plymouth. Anyone interested is welcome to attend.