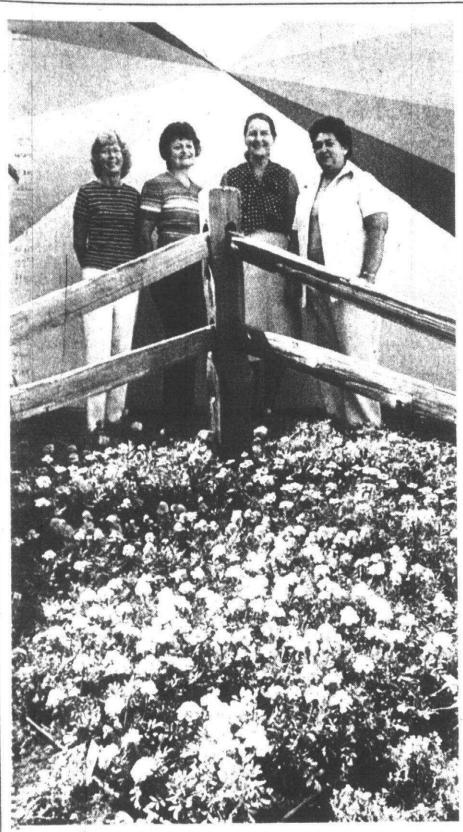

 Thursday, June 10, 1982 D&E
 (P.CJA)

 Intersday, June 10, 1982 D&E

Carole Sweet, a sixth-grade teacher, hangs the letters of Gallimore Elementary School in front of her booth.

# 

photos by GARY CASKEY/staff photographe

Smith Elementary School parent Valarie Junod hangs a work of art in a tree in front of her booth.

Eriksson Elementary School features one of the bigger art displays at the Main-Ann Arbor Trail corner in Kellogg Park.