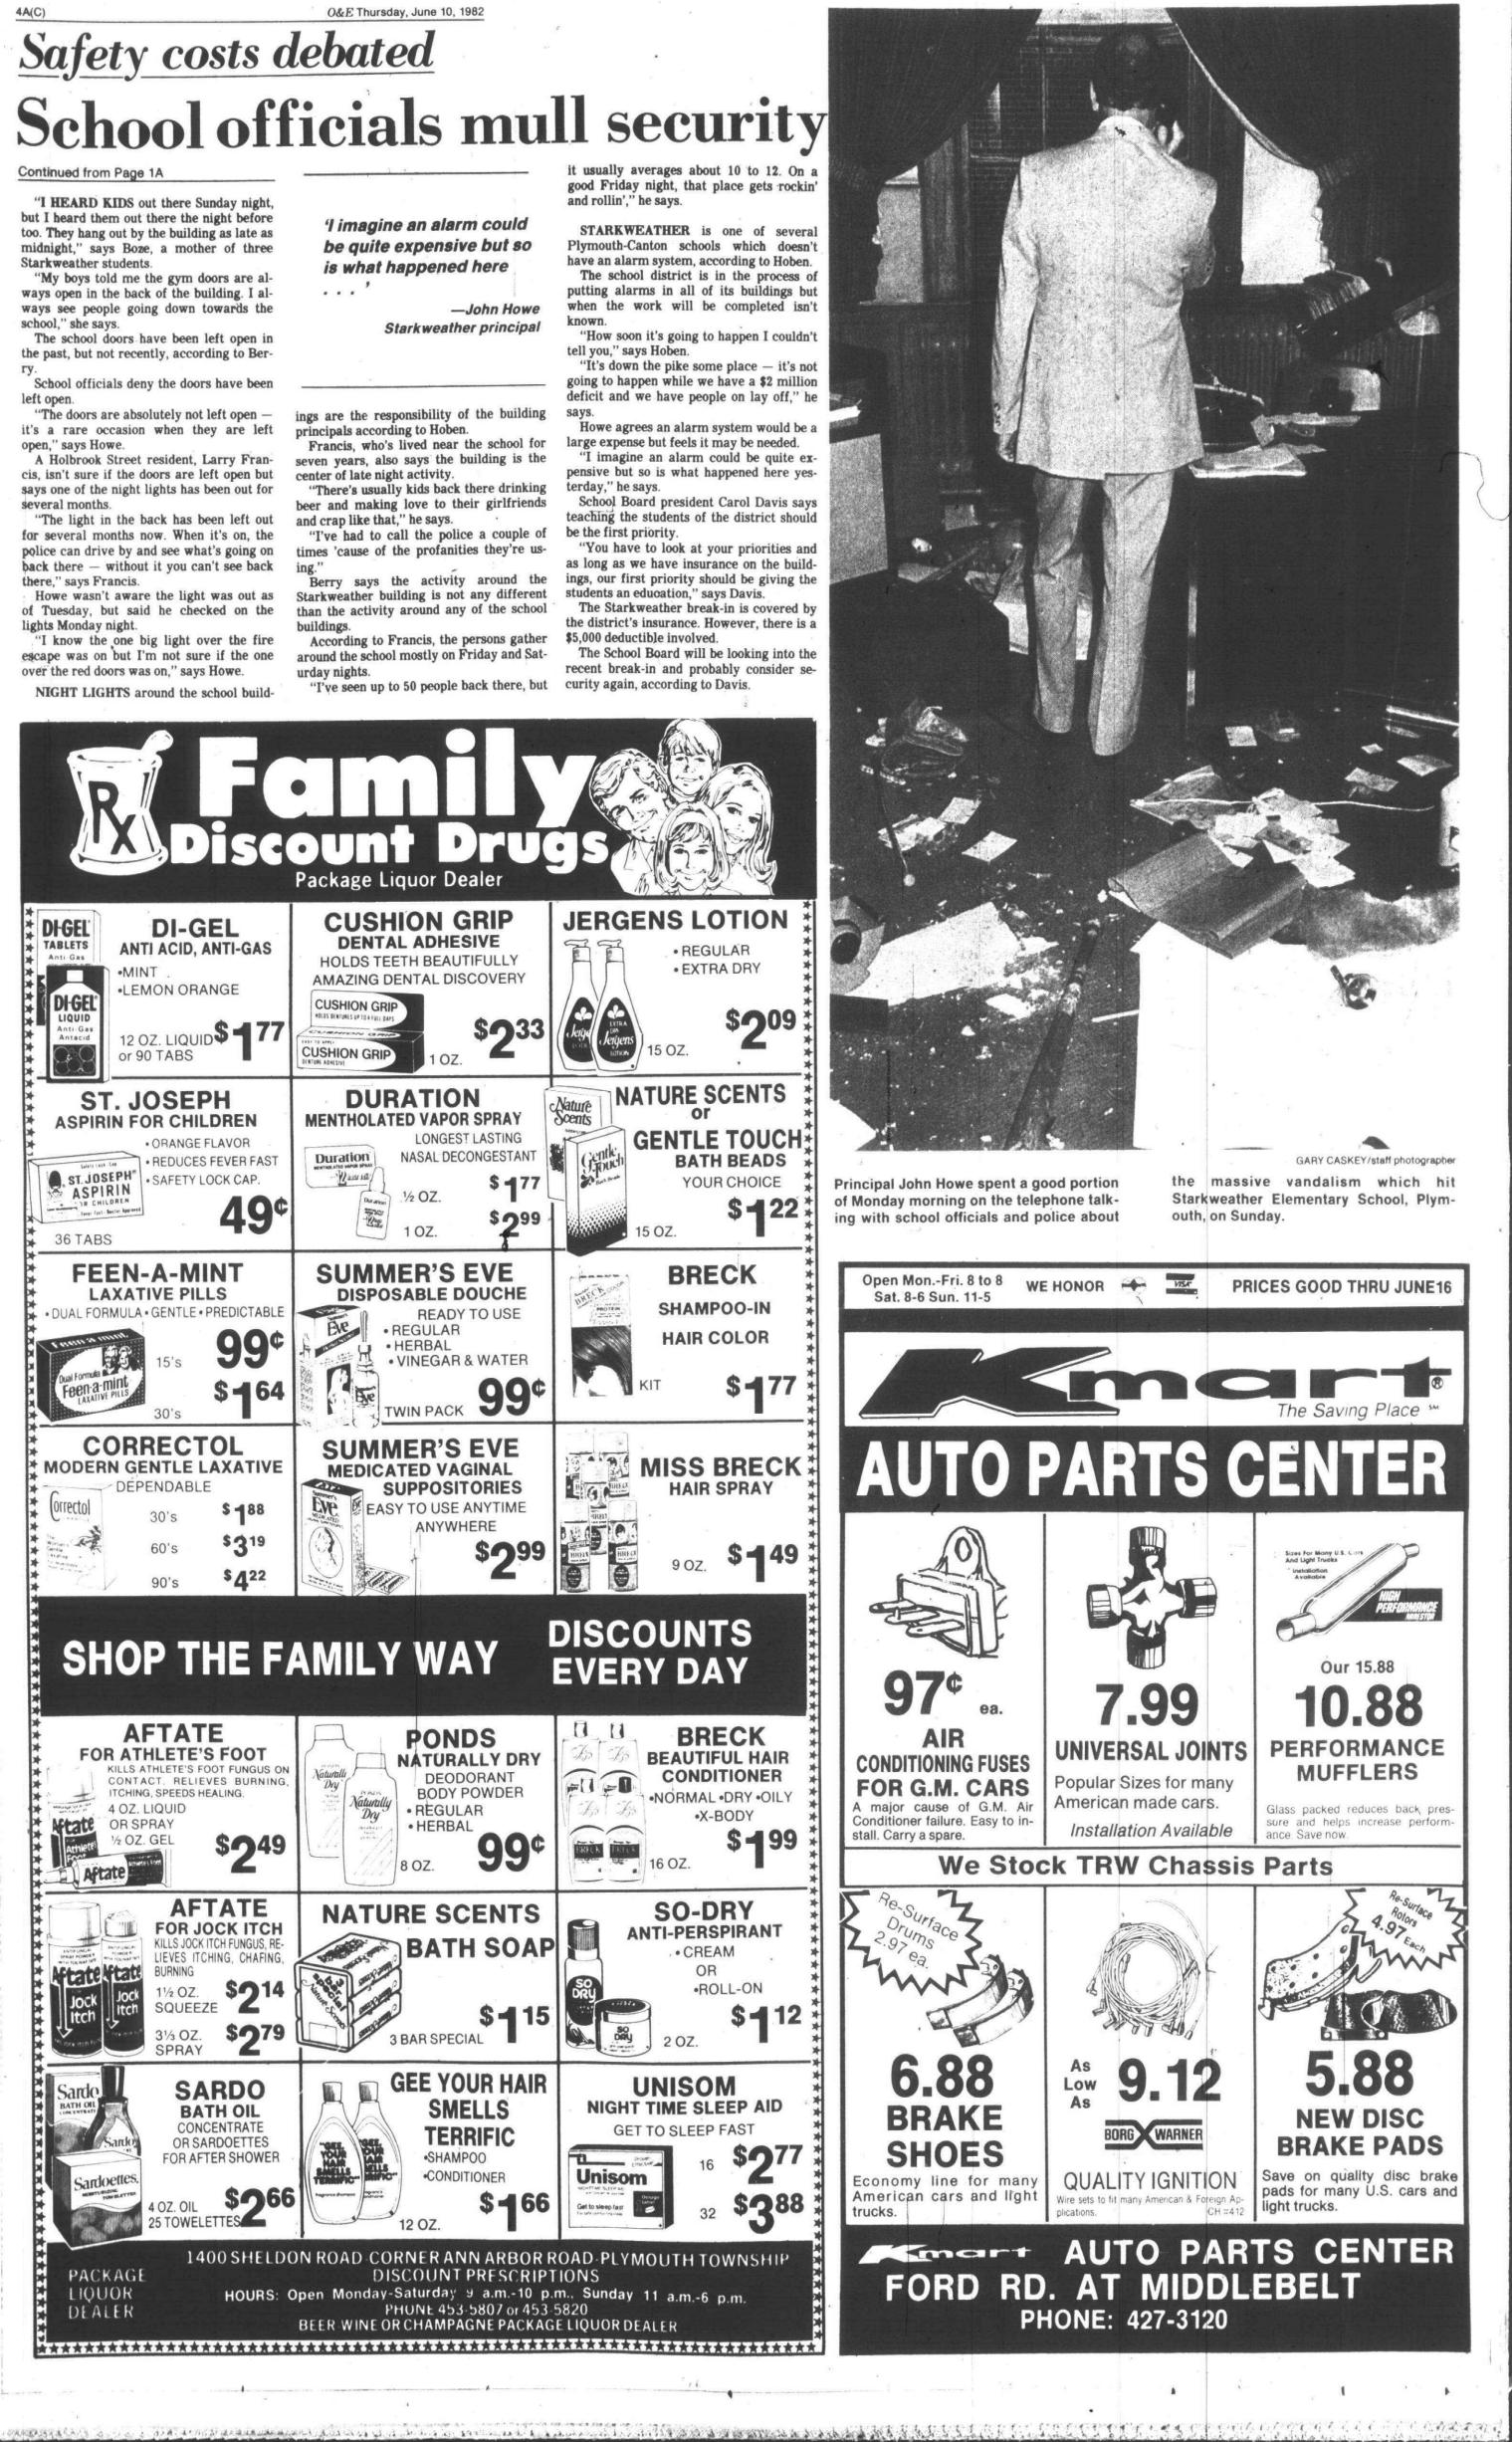

### By Gary M. Cates staff writer

School officials are assessing the security of Starkweather Elementary School following Sunday's break-in and extensive vandalism.

An estimated \$50,000 of damage was done to the 50-year-old building on Holbrooke in Plymouth's Old Village. Stunned school personnel found the mess on Monday morning.

Scattered papers, lunch boxes, spraypainted profanities; broken water fountains, glass, clocks and furniture lined the halls of the two-story building.

"It just makes you sick to go in and John Howe.

look at the place," Superintendent John Hoben said Monday.

"It was malicious. They threw hot dogs and Jello on the floor and ripped up personal material of the principal."

The students (K-6) were sent home as they arrived Monday morning while Plymouth police sifted through the mess looking for fingerprints.

The school re-opened Tuesday following a massive clean-up by school officials, teachers and maintenance personnel

"We didn't want to give whoever did this the satisfaction of keeping us down longer than one day," says Principal 'It just makes you sick to go in and look at the place. It was malicious."

curred between 4 p.m. Sunday, when the building was last checked, and 7 a.m. Monday when the vandalism was found.

GARY CASKEY/staff photographer

Currently police don't have, any suspects but are continuing to investigate, according to Police Chief Carl Berry