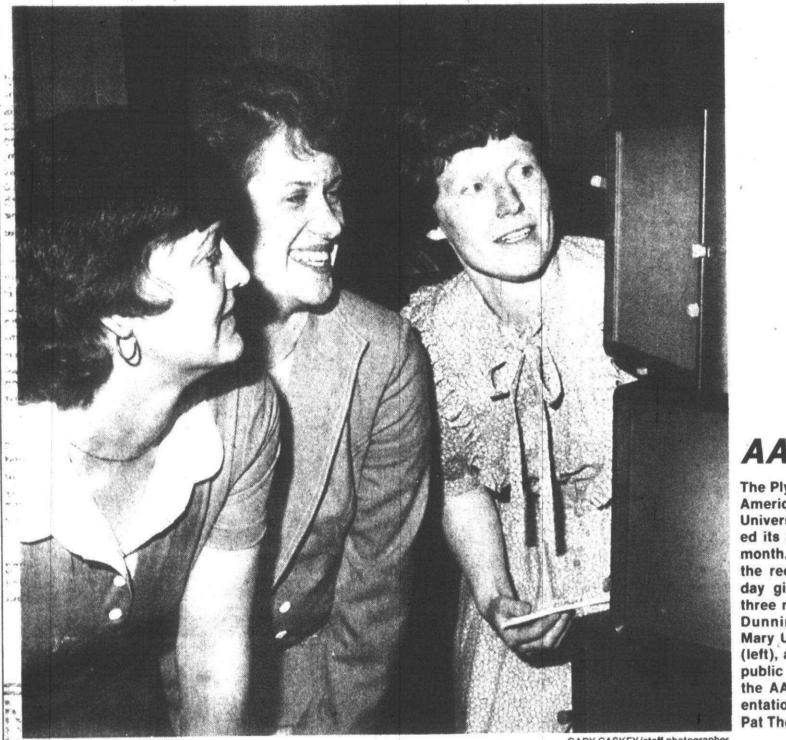

# 

photos by GARY CASKEY/staff photographe

Smith Elementary School parent Valarie Junod hangs a work of art in a tree in front of her booth.

Eriksson Elementary School features one of the bigger art displays at the Main-Ann Arbor Trail corner in Kellogg Park.