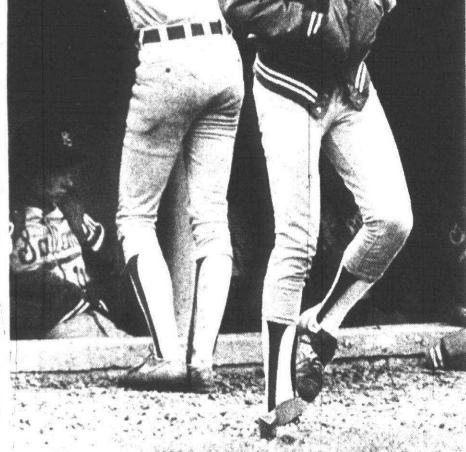

## Chiefs prevail again

Scott Bricker (left) hugs teammate Marty McCarthy after McCarthy scored the sixth and final run of Plymouth Canton's 6-4 victory over archrival Plymouth Salem last weekend. The win was the third straight for the Chiefs over the

Rocks this season and earned the district baseball title. For more details on this district championship battle, turn to the sports pages of today's Canton Observer in Section C.

60 Pages

meet for a second time at 7:30 p.m. Tuesday at East Middle School, on the corner of Lilley and Ann Arbor Road. Plymouth. Anyone interested is welcome to attend.