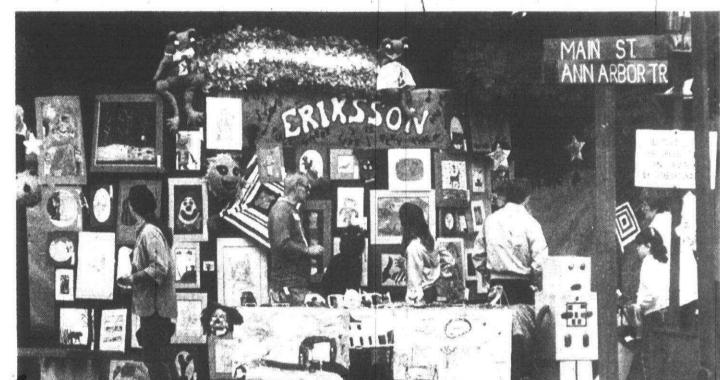

# 

photos by GARY CASKEY/staff photographe

Smith Elementary School parent Valarie Junod hangs a work of art in a tree in front of her booth.

Eriksson Elementary School features one of the bigger art displays at the Main-Ann Arbor Trail corner in Kellogg Park.