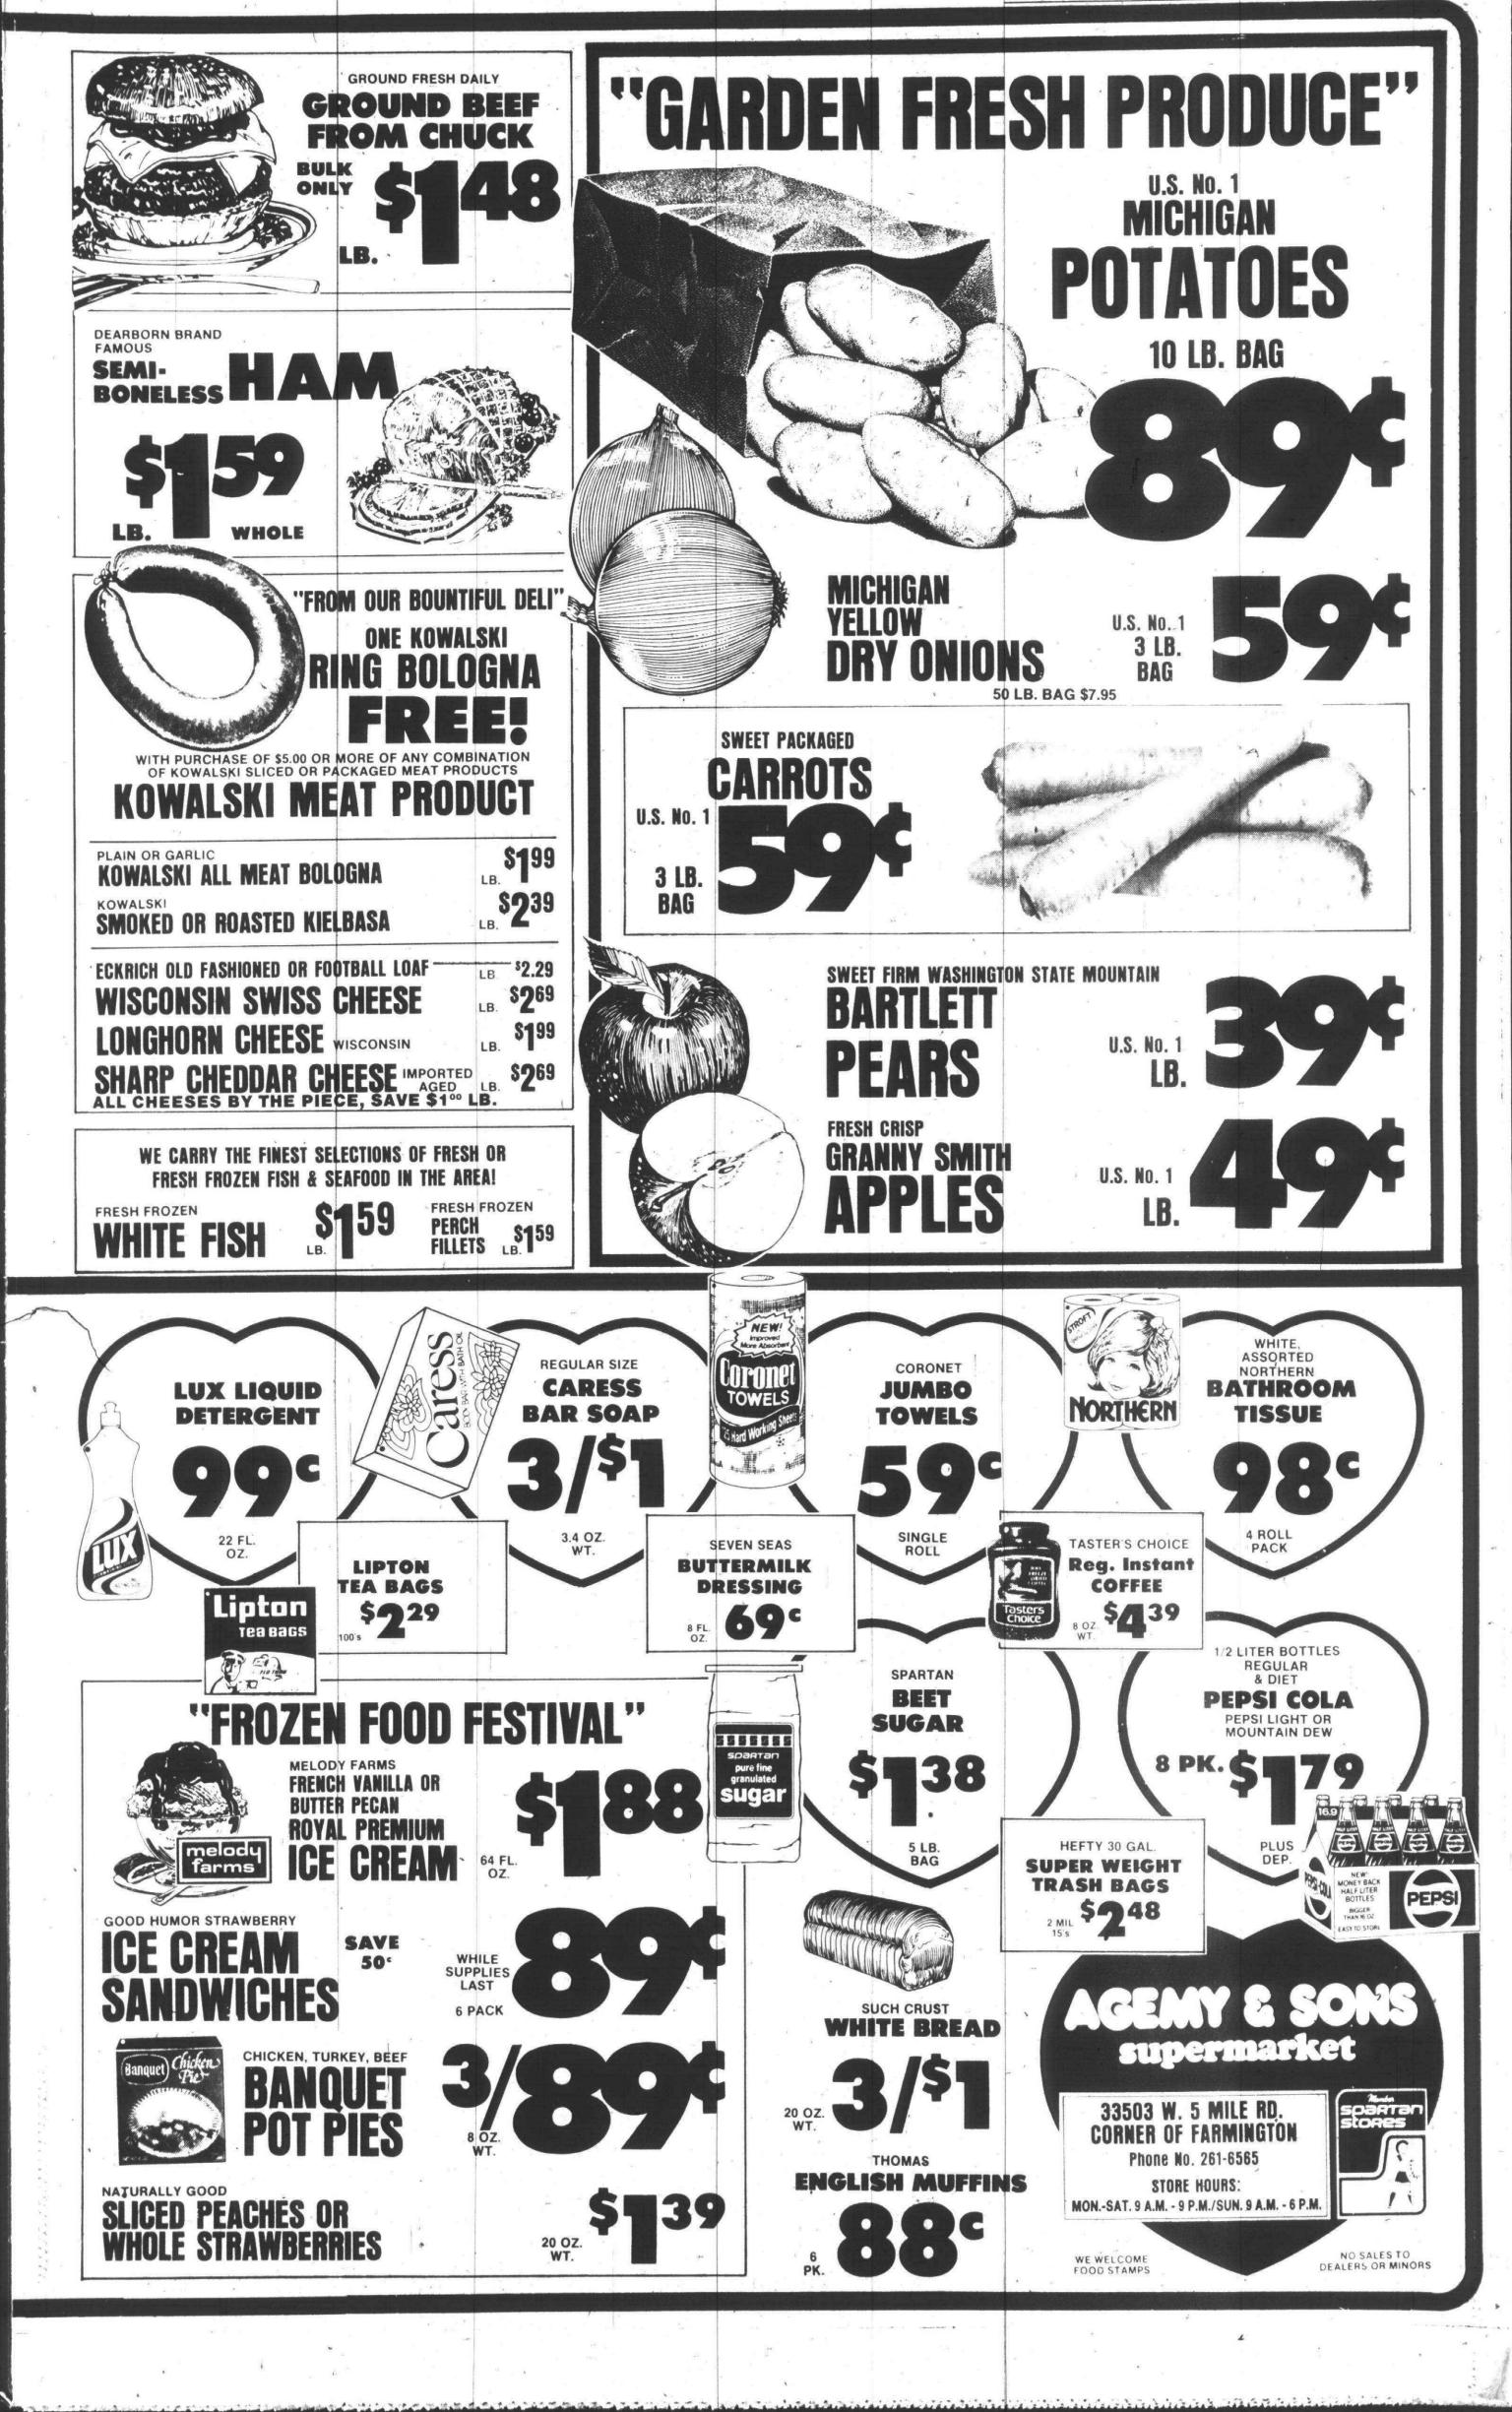

Arts Council in Plymouth

Jones. LEGAULT'S on Ann Arbor Trail won second place honors in the individual

division. Fox Photo and Nawrot Pendleton Shop were tied for third place. Honorable mention ribbons went to the Statice Shop on Penniman Avenue, the Health Food Shoppe on Ann Arbor Trail, Saxton's, on Ann Arbor Trail and

Wayside, all on Ann Arbor Trail. Other entrants in the category were the Willow Tree, Natural You, Sophisticats, Put-Upon Shop, Plymouth Book. World, The Art Gallery, Pease Paint and the Early American Shop.

Theme for the 1981 Fall Festival was an oldtime harvest. Designers of the window decorations were imaginative in their planning and judges admitted decisions were difficult.

Plymouth Garden Club was a second-place winner for John Smith's window.





(S,F,\*)78



#### 8B(P,C)

### **Jowsey-Foerster**

Nancy Louise Foerster and Richard Reuben Jowsey had a nautical setting for their Aug. 22 wedding. Norman Schade, mayor of Ludington, performed the marriage ceremony at the Municipal Marina in Ludington during the Michigan Steelheaders Fishing Tournament. The bride wore a peach pant suit and carried a bouquet of white and peach flowers. Linda Soleau of Plymouth was matron of honor and Edward Soleau was best man.

Both are Plymouth residents and will make their home in Plymouth. The bride is the daughter of Helen Clinasmith of Northville. The bride is em-



Monday, September 14, 1987

ployed by E&M Medical Systems in Livonia and the bridegroom is employed by Fine Line Reconditioning.

### clubs in action

#### HULSING GIRL SCOUTS

All girls in grades