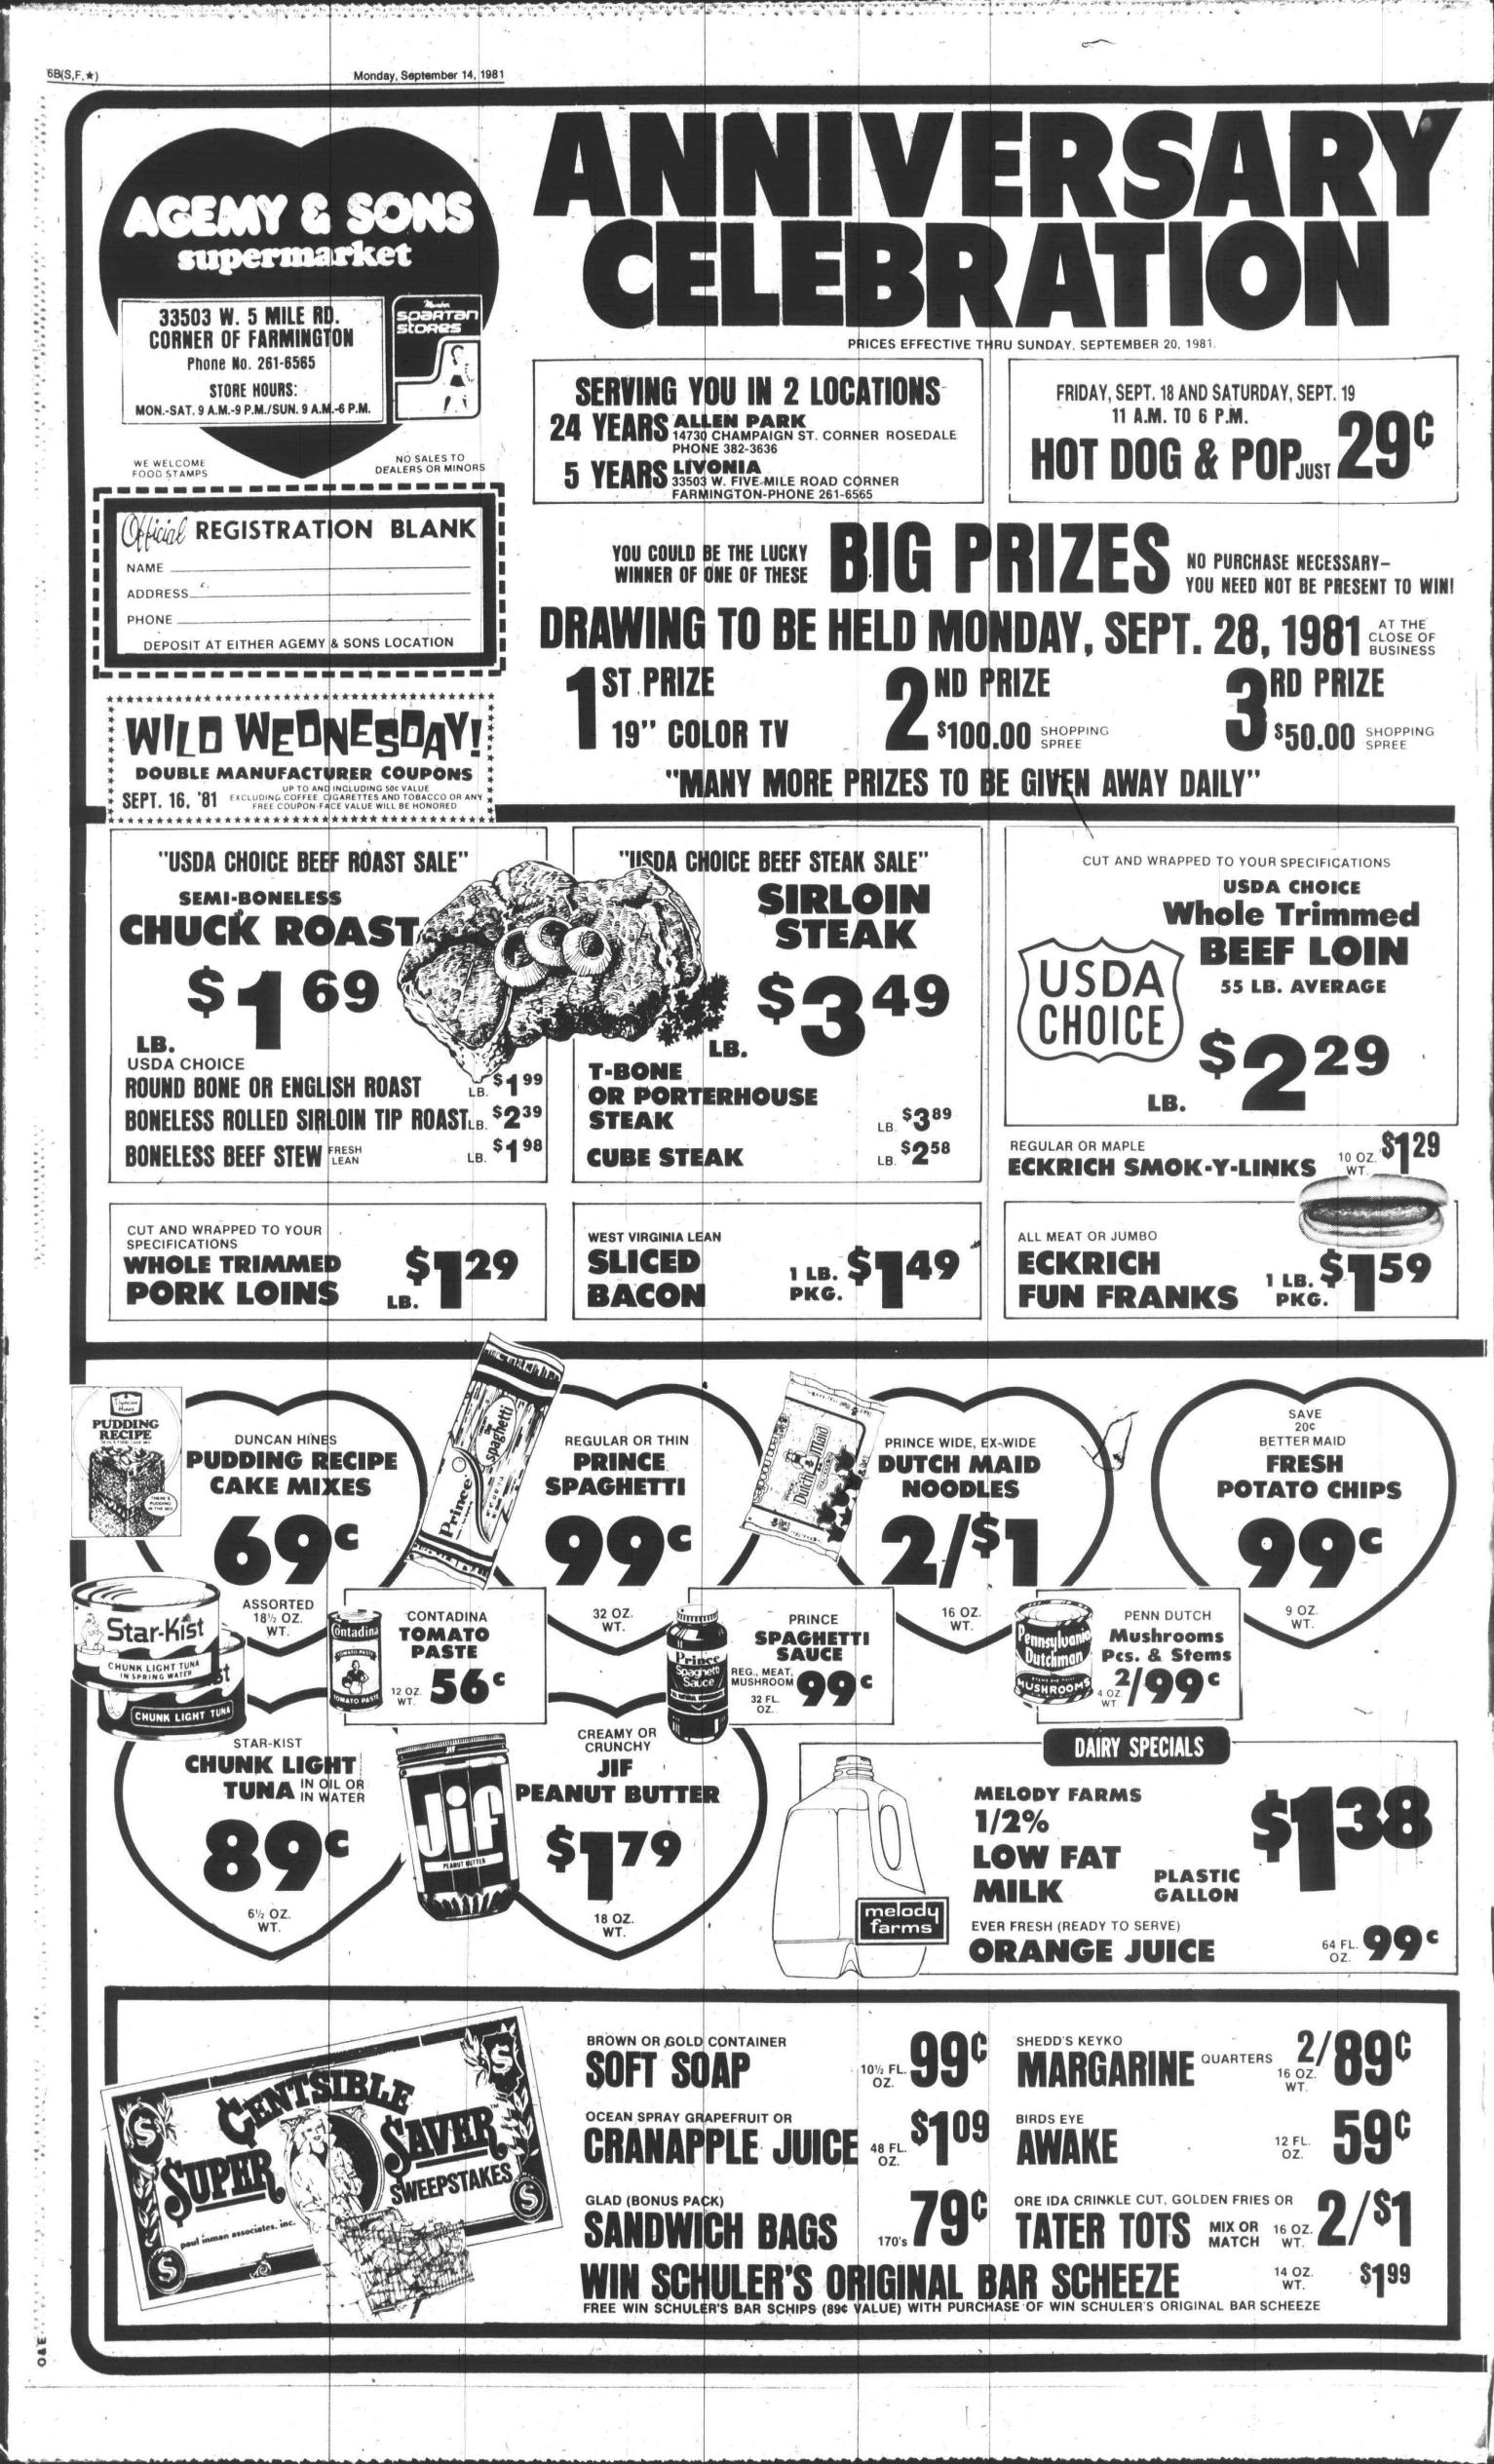

outh Community Arts Council in Plymouth

Jones. LEGAULT'S on Ann Arbor Trail won second place honors in the individual

division. Fox Photo and Nawrot Pendleton Shop were tied for third place. Honorable mention ribbons went to the Statice Shop on Penniman Avenue, the Health Food Shoppe on Ann Arbor Trail, Saxton's, on Ann Arbor Trail and

Wayside, all on Ann Arbor Trail. Other entrants in the category were the Willow Tree, Natural You, Sophisticats, Put-Upon Shop, Plymouth Book. World, The Art Gallery, Pease Paint and the Early American Shop.

Theme for the 1981 Fall Festival was an oldtime harvest. Designers of the window decorations were imaginative in their planning and judges admitted decisions were difficult.

Plymouth Garden Club was a second-place winner for John Smith's window.





(S,F,\*)78



#### 8B(P,C)

### **Jowsey-Foerster**

Nancy Louise Foerster and Richard Reuben Jowsey had a nautical setting for their Aug. 22 wedding. Norman Schade, mayor of Ludington, performed the marriage ceremony at the Municipal Marina in Ludington during the Michigan Steelheaders Fishing Tournament. The bride wore a peach pant suit and carried a bouquet of white and peach flowers. Linda Soleau of Plymouth was matron of honor and Edward Soleau was best man.

Both are Plymouth residents and will make their home in Plymouth. The bride is the daughter of Helen Clinasmith of Northville. The bride is em-



Monday, September 14, 1987

ployed by E&M Medical Systems in Livonia and the bridegroom is employed by Fine Line Reconditioning.

### clubs in action

#### HULSING GIRL SCOUTS

All g