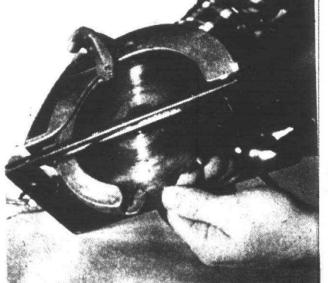

In a recent development in the police investigation, Plymouth Police announced they have found the alleged murder weapon used in the attack.

Michigan State Police underwater divers discovered a claw hammer last week in Wilcox Lake.

The hammer is at the Michigan State Crime Lab, where tests are being conducted

Late last week, Plymouth Police had not received confirmation as to whether the hammer was the murder weapon.

Inspector Carl Berry, acting Plymouth Police chief, also has refused to detail why police were drawn to Wilcox Lake, where the hammer was recov-Plymouth Police, arrested Hartwig ered in a brief one-and-a-half-hour