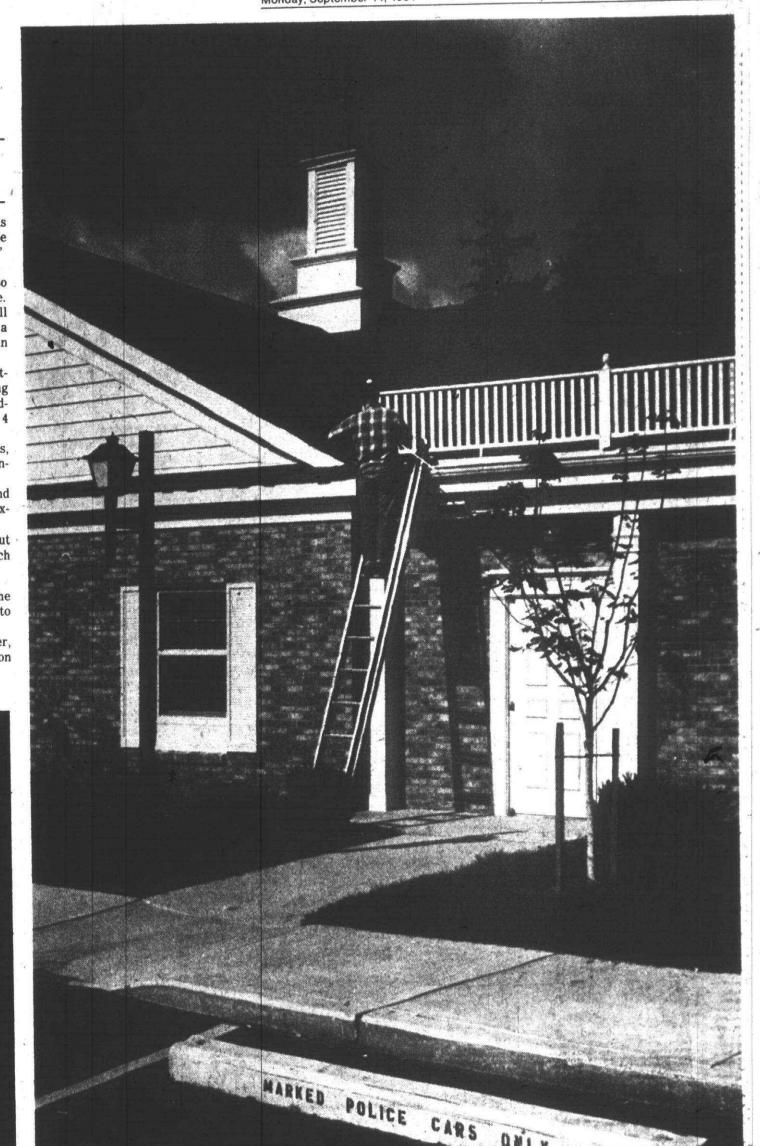

## Courthouse move!

#### By W.W. Edgar staff writer

The 35th District Court will open sessions today in the new Dunbar Davis Hall of Justice on Plymouth Road, west of Haggerty, with Judges Dunbar Davis and James Garber presiding.

Out of a welter of confusion, stacked boxes, crates and bundles of paper and other equipment the judges have cleared the way to "baptize" the new building with as little formality as possible.

"We have been like five families," says Judge Garber, "many of whom have not seen each ohter until they met here, trying to set up house-keeping.

"It has been utter confusion. But we will be out of it, I hope, by the time the sessions are called at 8 a.m. today."

SO GREAT WAS the confusion getting ready for the first official sessions that a prisoner was locked in one of the cells Thursday morning and no one had the key to open the door and let him out.

Monday, September 14, 1981

(P,C)3A

A worker puts finishing touches on the eaves troughs of the courthouse.

Above: Peggy Wingard, court controller, shows whose team she's on as she unpacks materials at the new court facility. Right: George Wiland is the court administrator who keeps the operation running smoothly.