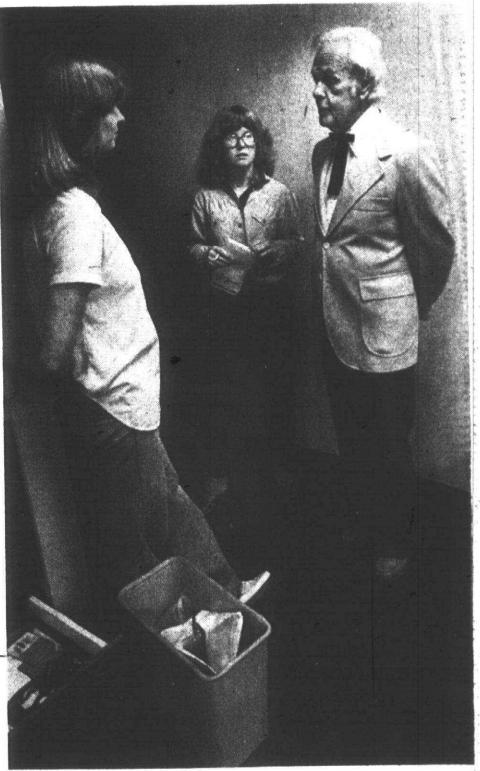

Monday, September 14, 1981

(P,C)3A

A worker puts finishing touches on the eaves troughs of the courthouse.

Above: Peggy Wingard, court controller, shows whose team she's on as she unpacks materials at the new court facility. Right: George Wiland is the court administrator who keeps the operation running smoothly.

IND

Judy Richardson and Sue Cripe talk with 35th District Court Judge Dunbar Davis. The new facility is named after Davis.

NP

....