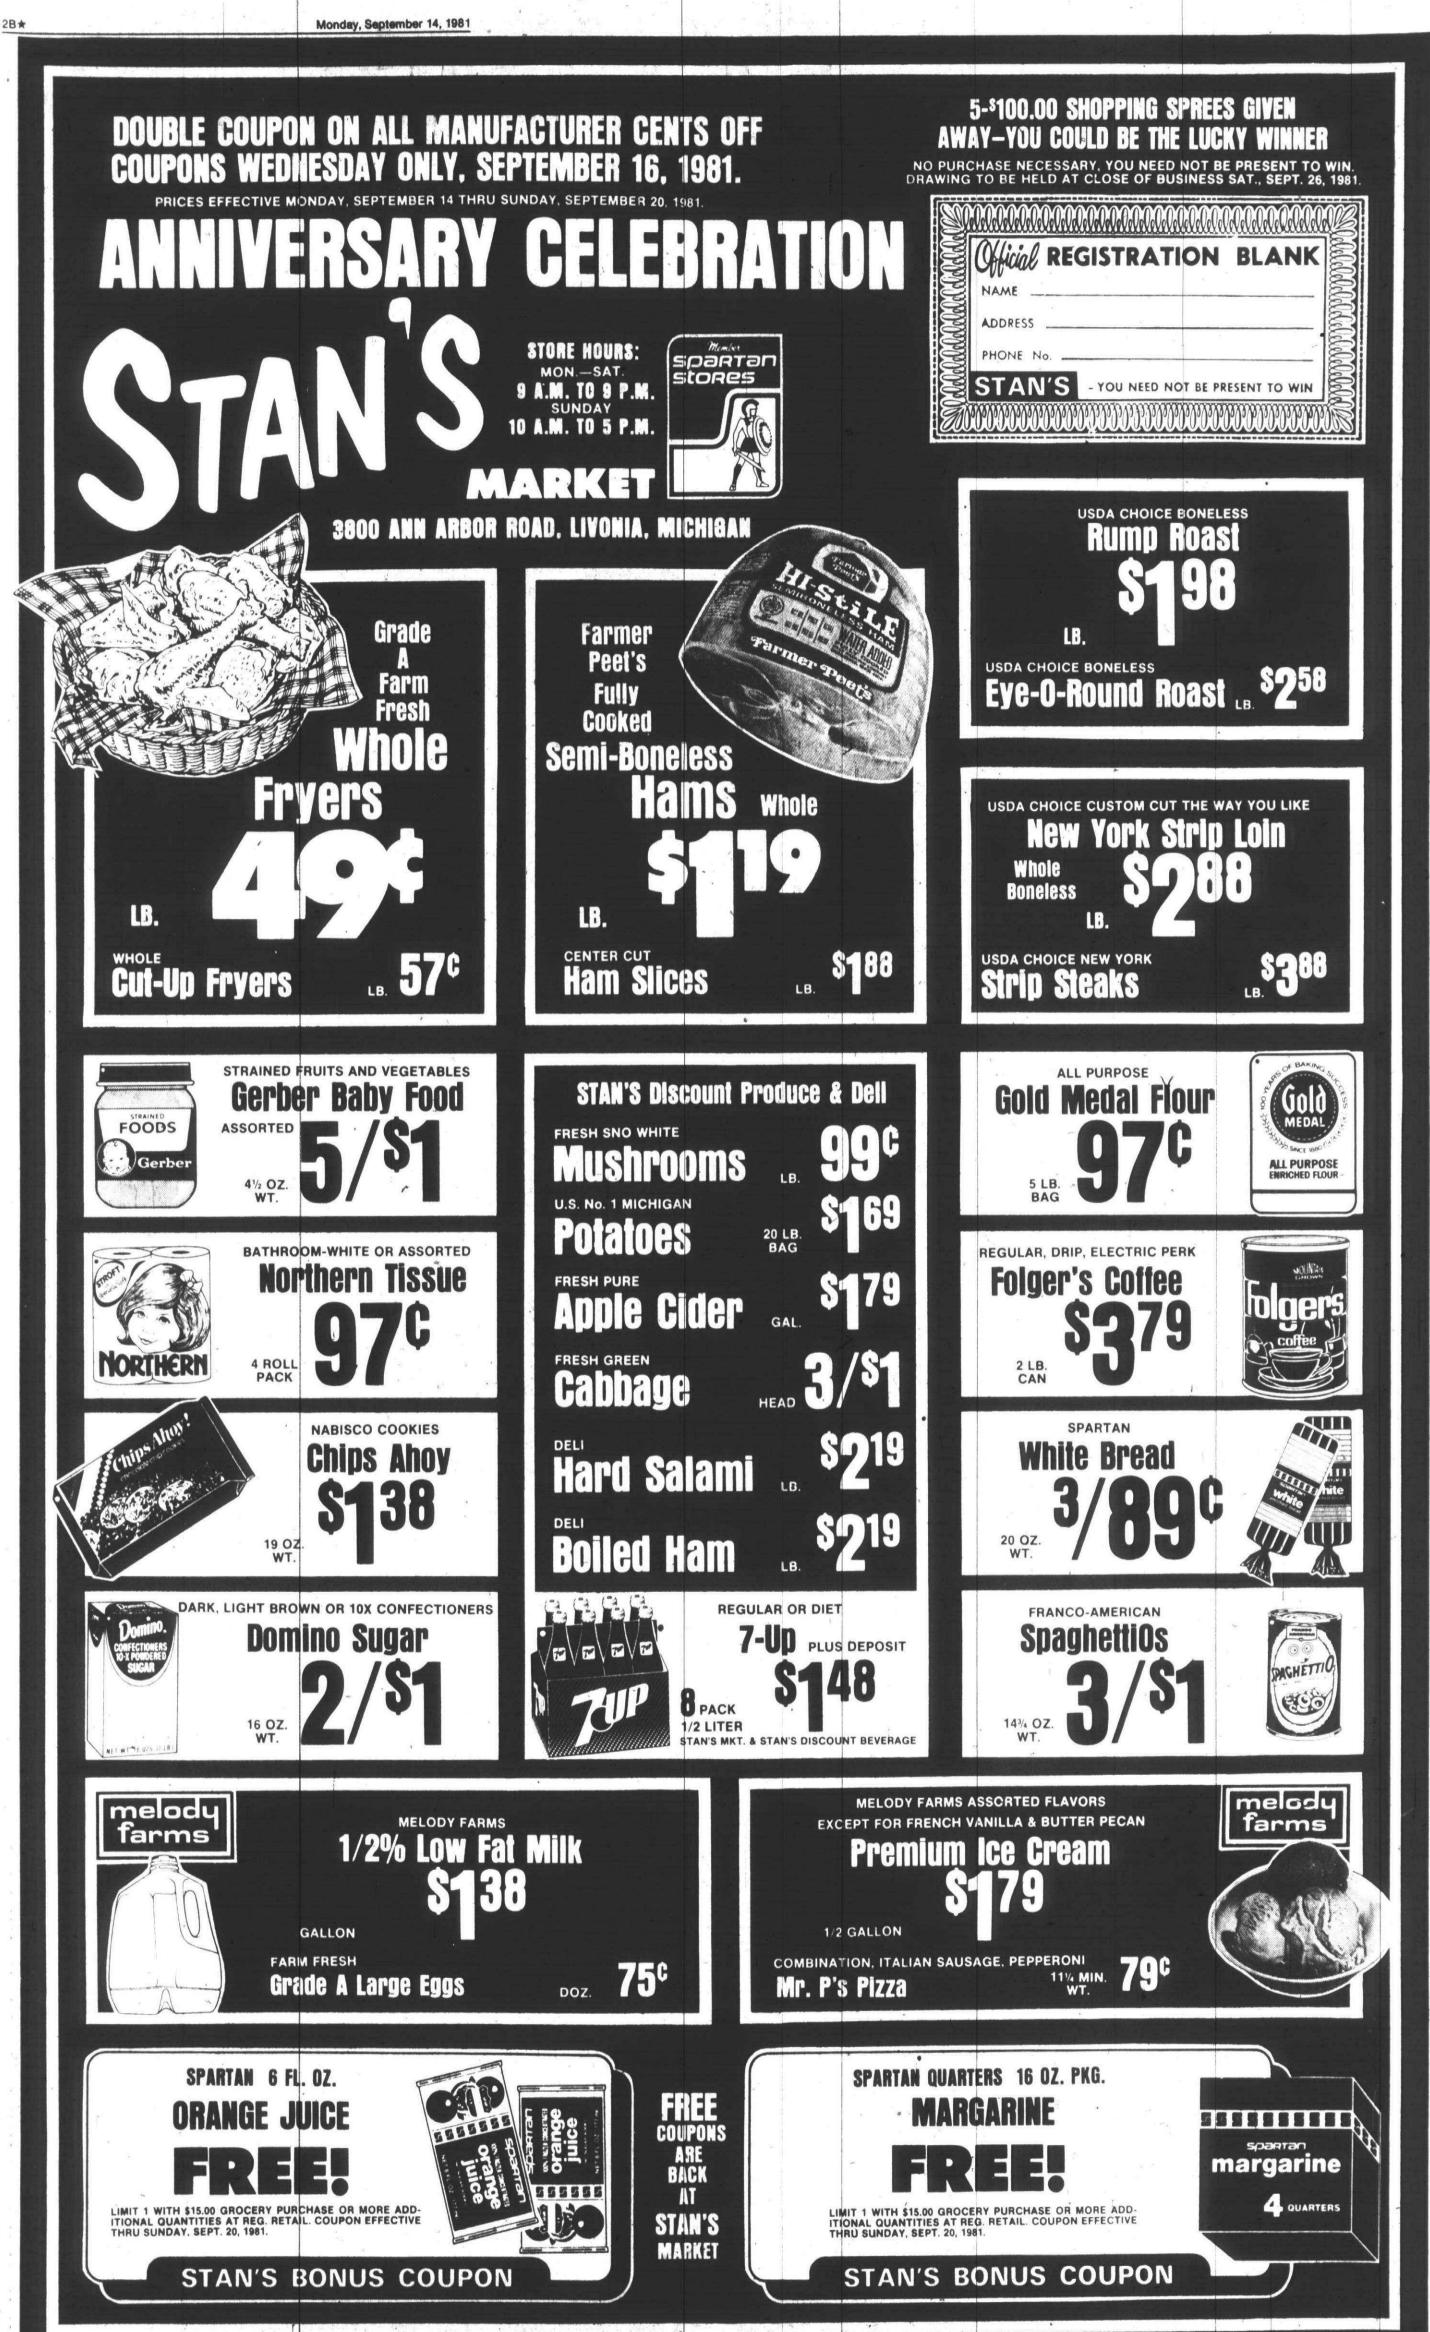

ggs mix well. Gradually add milk, stirring until blended. Toss cheese with flour. Fold into pumpkin mixture. Pour into pie shell. Bake 60 minutes or until knife inserted near center of pie comes out clean. Yields 10-12 servings.

\*Quiche filling may be baked in 2 regular 9" frozen pie shells: Place cookie sheet on lowest oven rack; preheat oven and cookie sheet to 375°F. Divide pumpkin mixture in half. Pour into 2 frozen pie shells. Bake 50 minutes or until knife inserted near center comes out clean. After baking and cooling, unused quiche may be wrapped securely and frozen. To serve, thaw, unwrap and

- 1/2 teaspoon ground cinnamon
  1/2 teaspoon ground ginger
  1/2 teaspoon ground nutmeg
  2/3 cup milk
  2 cups whipping cream,
- whipped 1 package (8-1/2 oz.)
- crisp chocolate wafers







## **Curried crab meat** great with melon

With melons abundant now at local markets, an exciting luncheon idea is curried crab melon salad. Family or guests will en, y the light, yet satisfying combination of delicious Alaska King crab and juicy sweet honeydew melon.

Succulent Alaska King crab is sliced and tossed with crisp vegetables and a curry-seasoned mayonnaise dressing. The salad is served on peeled and quartered melon "boats" on individual lettuce-lined salad plates.

Alaska King crab meat is snowy white in color with bright red striations. Fully cooked, with tendons and cartilage removed, the meat is ready to be enjoyed in a favorite recipe after defrosting. In-shell packs of whole Alaska King crab legs and split legs also are available.

CURRIED CRAB MELON SALADS 1 pkg. (6