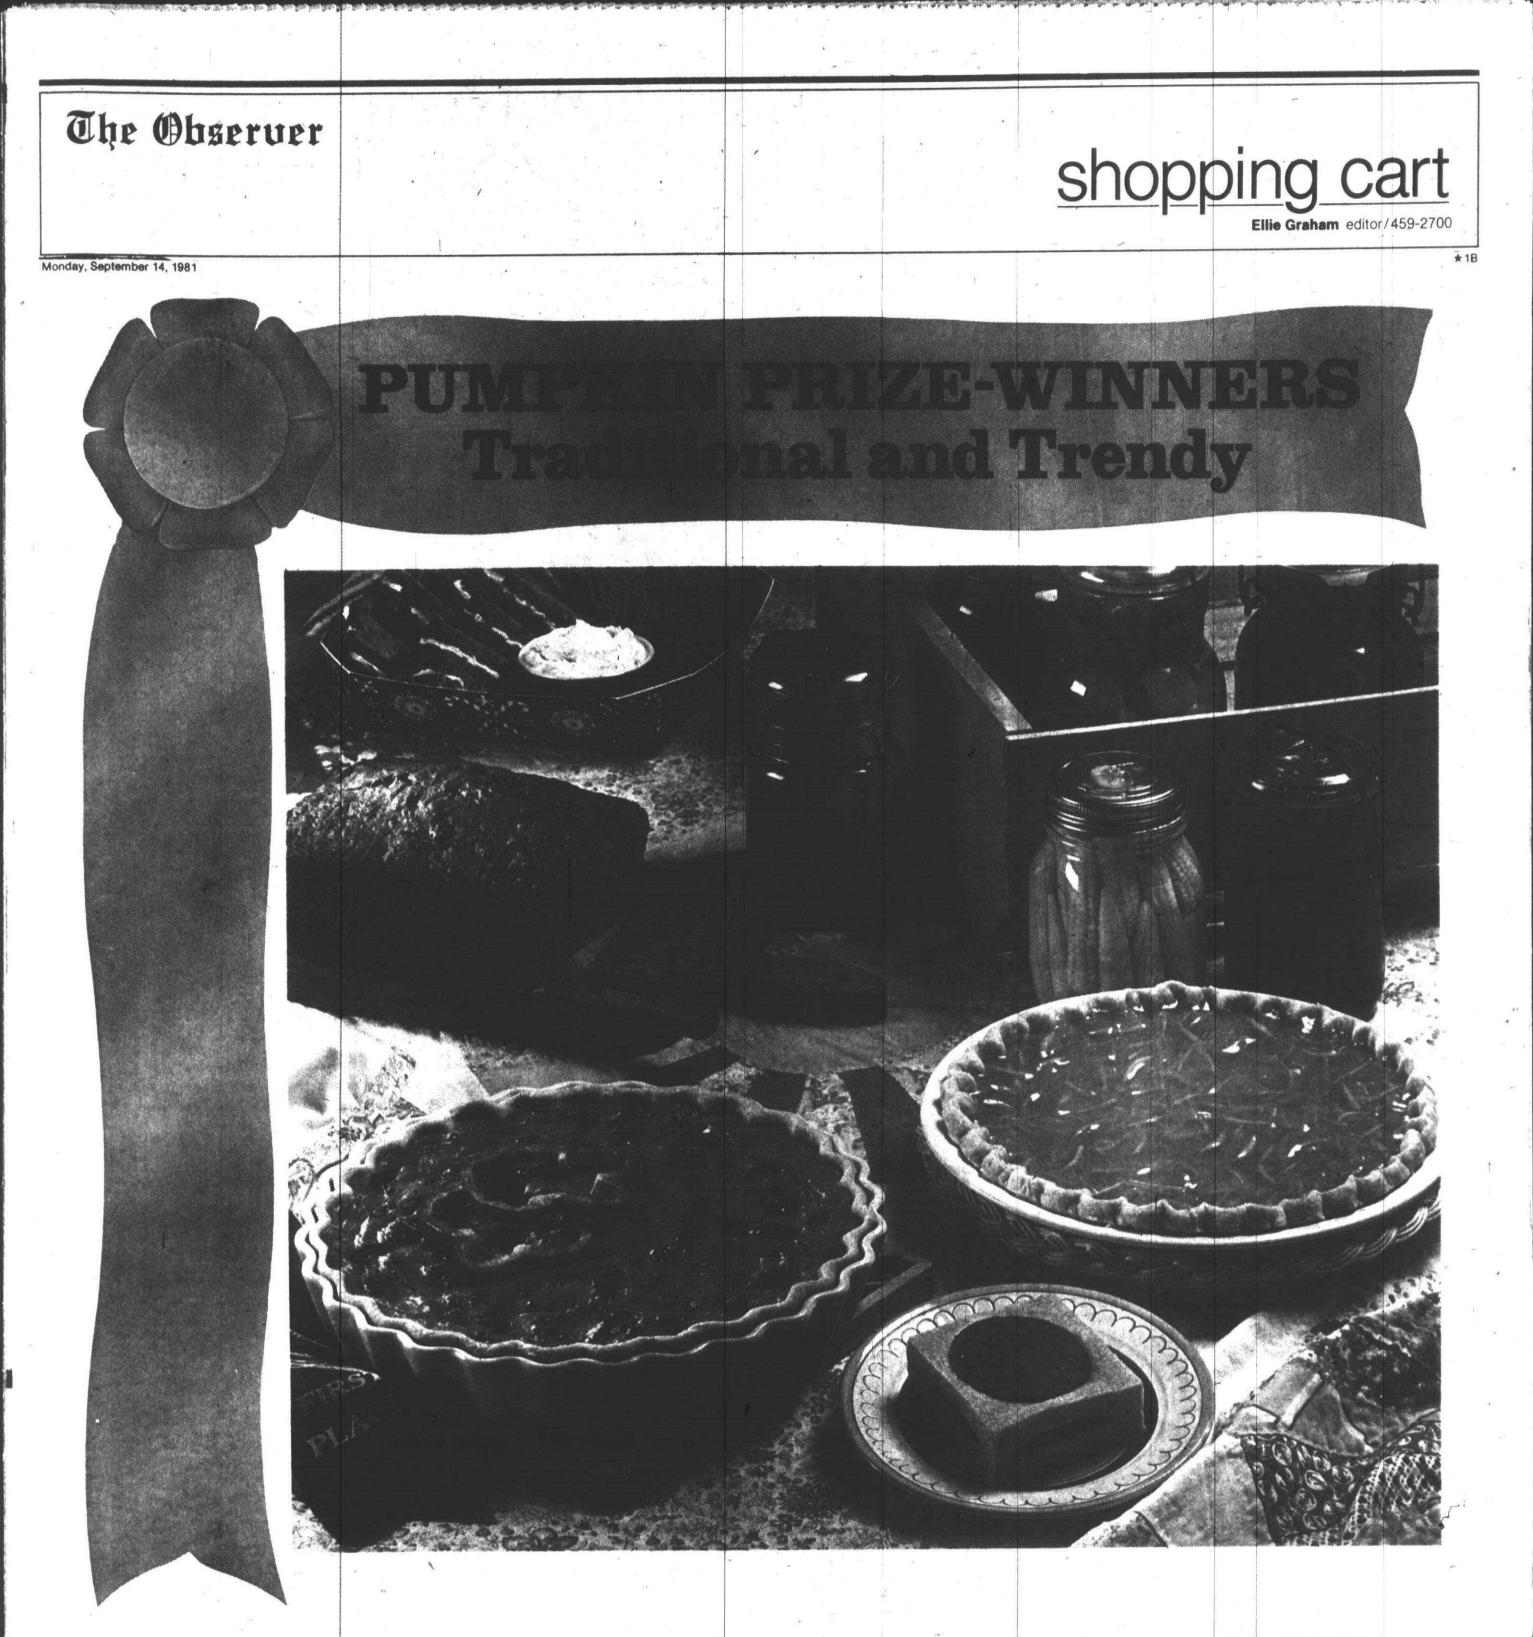

ler mut de Cartier

at Charles W. Warren Somerset Mall

From deep in the heart of "Pumpkin Country" comes a selection of prize-winning pumpkin recipes to please tradition-lovers and trend-setters alike. They're gathered from the Pumpkin Cookery Contest, one of the highlights of a fall festival celebrating the pumpkin harvest in America's Midwest.

Each year as the contest judges taste, jot notes and deliberate over the mouth-watering array of pumpkin recipe entries, one unanimous agreement is reached—there's practically no end to the taste-tempting dishes that can be made with canned solid-pack pumpkin. This deliciously versatile vegetable, so rich in Vitamin A, also provides significant amounts of other vitamins and minerals like niacin and iron.

For fall-through-winter enjoyment, traditionalists will favor the FAMOUS PUMPKIN PIE, easily varied with a delectable new topping, ZESTY ORANGE GLAZE. Or savor Amy Moulton's PUMPKIN TEA BREAD, studded with nuts and kept nicely moist with fresh grated zucchini. This special bread makes a fine "totable" gift as well, sliced and spread with a creamy cheese filling — all ready for holiday snacks. Linda Grimm shares her prize-winning recipe, PUMPKIN WAFER DESSERT, which pairs a fluffy pumpkin chiffon filling with crisp chocolate wafers; unusual sounding, but unusually good! Another trend-setter is PUMPKIN QUICHE, Ruth Kaisner's prize-winning entree for brunch or lunch. The delicate flavor of pumpkin is a subtle accent in the flavorful cheese-custard filling, with bits of crisp bacon and onion for zest.

Why not share in the pleasures of these delightful food ideas from "Pumpkin Country"? Although prizes may not come your way, praises surely will!