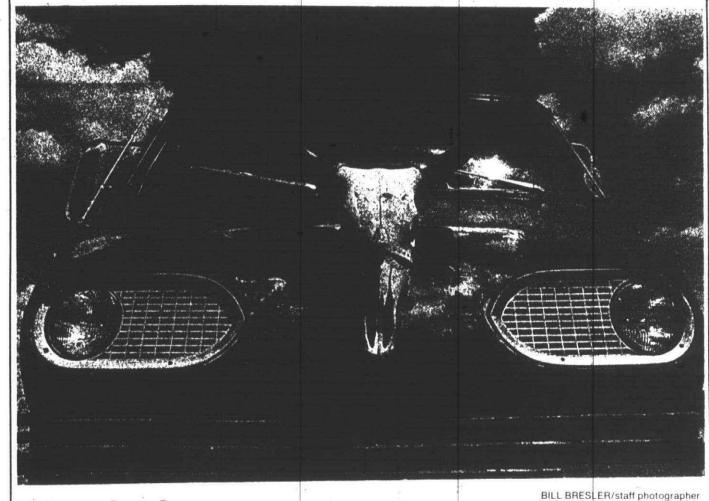

## New look

More and more people are interested in utilizing This example found by photographer Bill Bresler their clothings, cars and possessions to make statements about themselves and their lifestyles. flair for individuality.

combines the western look with an oviously strong