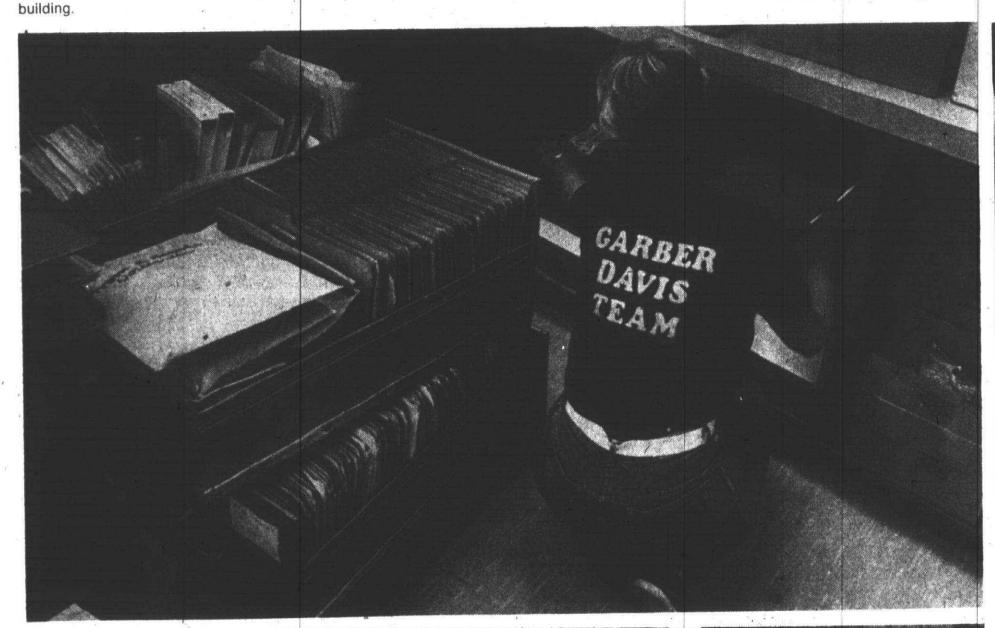

Monday, September 14, 1981

(P,C)3A

A worker puts finishing touches on the eaves troughs of the courthouse.

Above: Peggy Wingard, court controller, shows whose team she's on as she unpacks materials at the new court facility. Right: George Wiland is the court administrator who keeps the operation running smoothly.