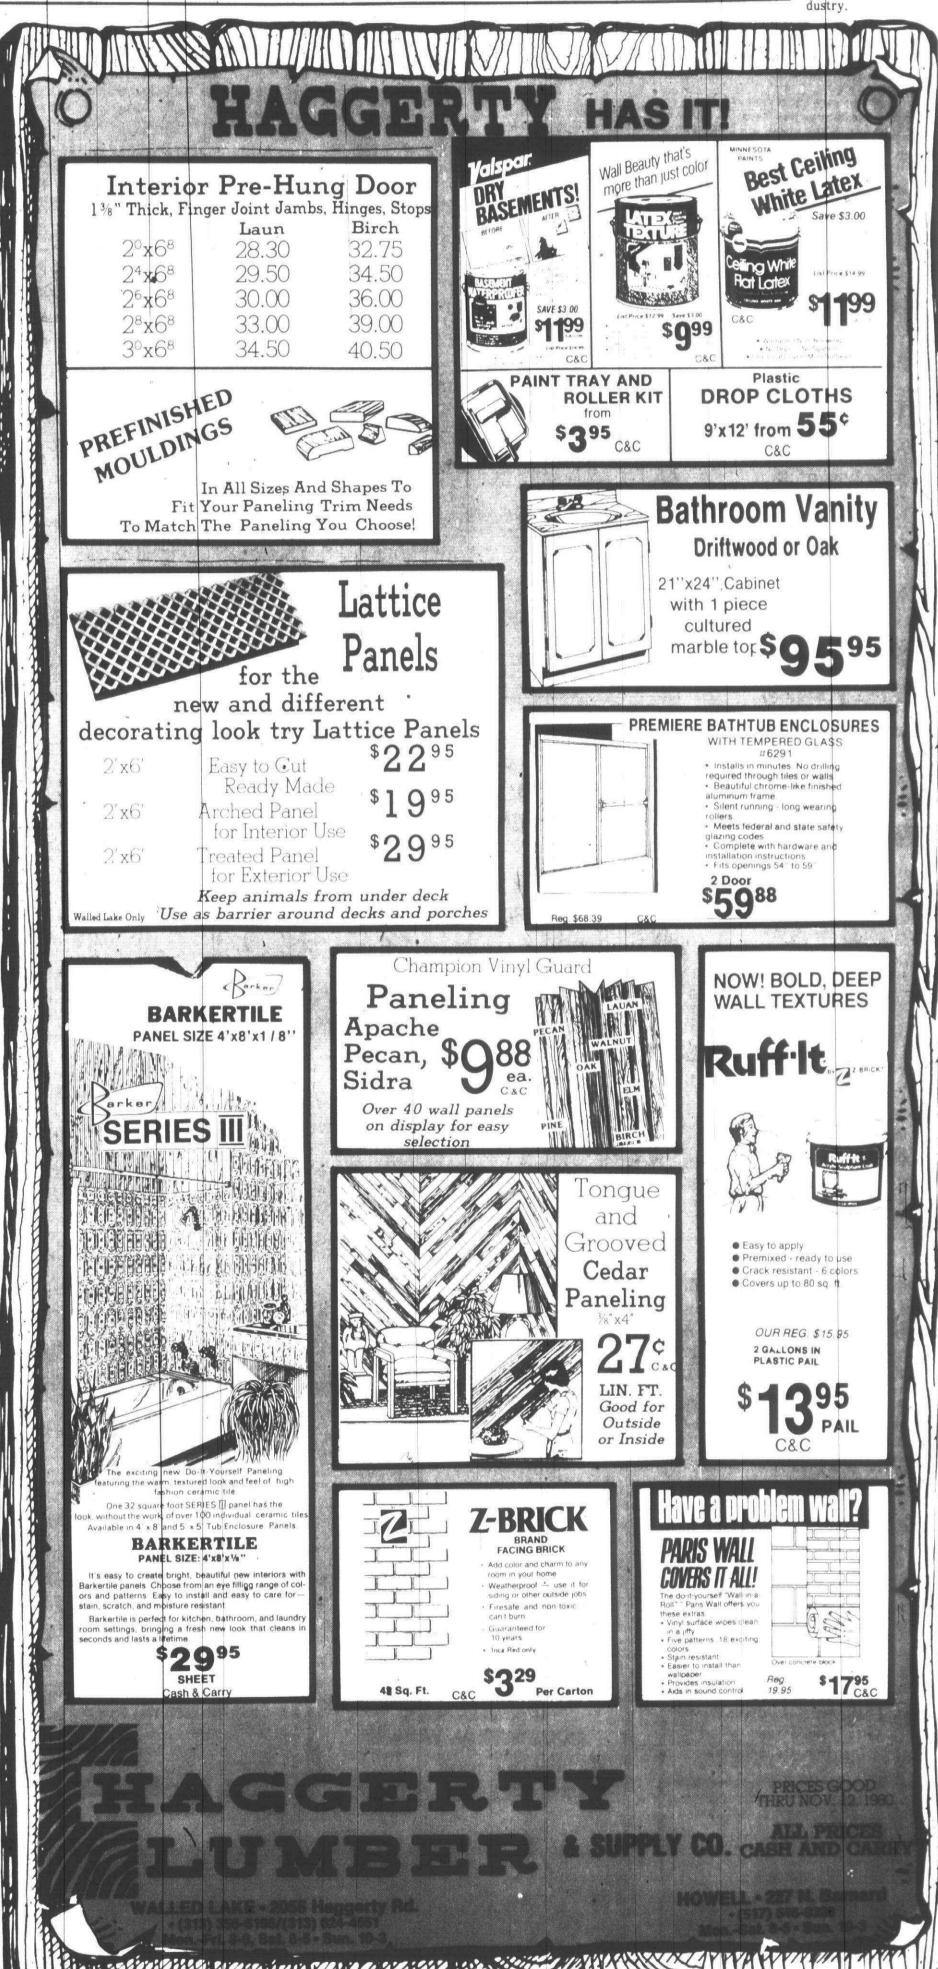

fuel used, and meters that display the cost of energy usage.

# Nardin Park transcribers

A Christmasy mailbox bordered in green is one of 10 Christmas card designs offered this year to aid the work of the Nardin Park Braille Transcribers, a group that prepares materials for the visually handicapped. Prices range from \$4 to \$10 for 25 cards; this one is \$5.50. Order from Fran Hoetger, 476-4973, or Linda Mills, 477-3671.



# Sessions survey Japanese inroads

A conference on "The Japanese Automotive Industry: Model and Challenge for the Future?" will be held Jan. 14, 1981, at the University of Michigan.

All sessions will be held in the Power Center for the Performing Arts in Ann Arbor.

Themes stressed at the forum will be how Japanese imports are affecting the American auto industry.



# class reunions

# LINCOLN PARK 1928-32

A reunion is being planned Lincoln Park High School graduates of the years 1928 to 1932 and teachers from that era. Those interesteed in attending are invited to call Mary (Sabadash) Busch, 381-4082; Louise (Studzinski) Richmond, 381-0918, or Virginia (Hohloch) Luigghio, 421-8070.

# HENRY FORD TRADE SCHOOL 1951

The Henry Ford Trade School class of 1951 will hold a 30-year reunion Feb. 7 at Bonnie Brook Golf Club. For tickets or more information, call John A. Rossetto, 591-1392 after 5 p.m.





# Region's population, while shifting, hasn't grown

# By TOM LONERGAN

### First of a series

. What's been going on in the seven counties of southeast Michigan since 1970?

• The population, while shifting quite a bit, hasn't grown. Some 40 suburban co