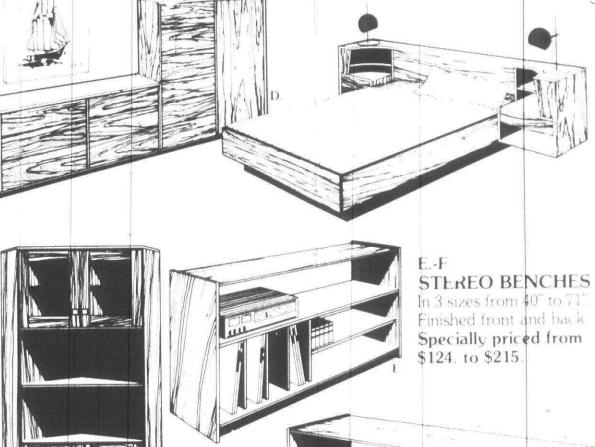

# MUSIC CENTER SPECIALS

Our entire inventory of stereo benches is specially priced for quick sale.

A. Perfect size and quality construction. 59" x 38" x 18" deep with moveable shelves. Reg. \$279. NOW \$249.

B. The Rack: quality in a small package. 38" x 23" x 18" deep with moveable shelves. Reg. \$165 NOW \$143.

# D. PREBEN SCHOU

Save 15% on the group shown. Quality throughout. 3 Piece set includes Queen size Bed. Reg. \$2,939. NOW \$2,499. (teak only)

\*Limited Stock on pieces Shown \*Prices shown good thru Nøvember 1980