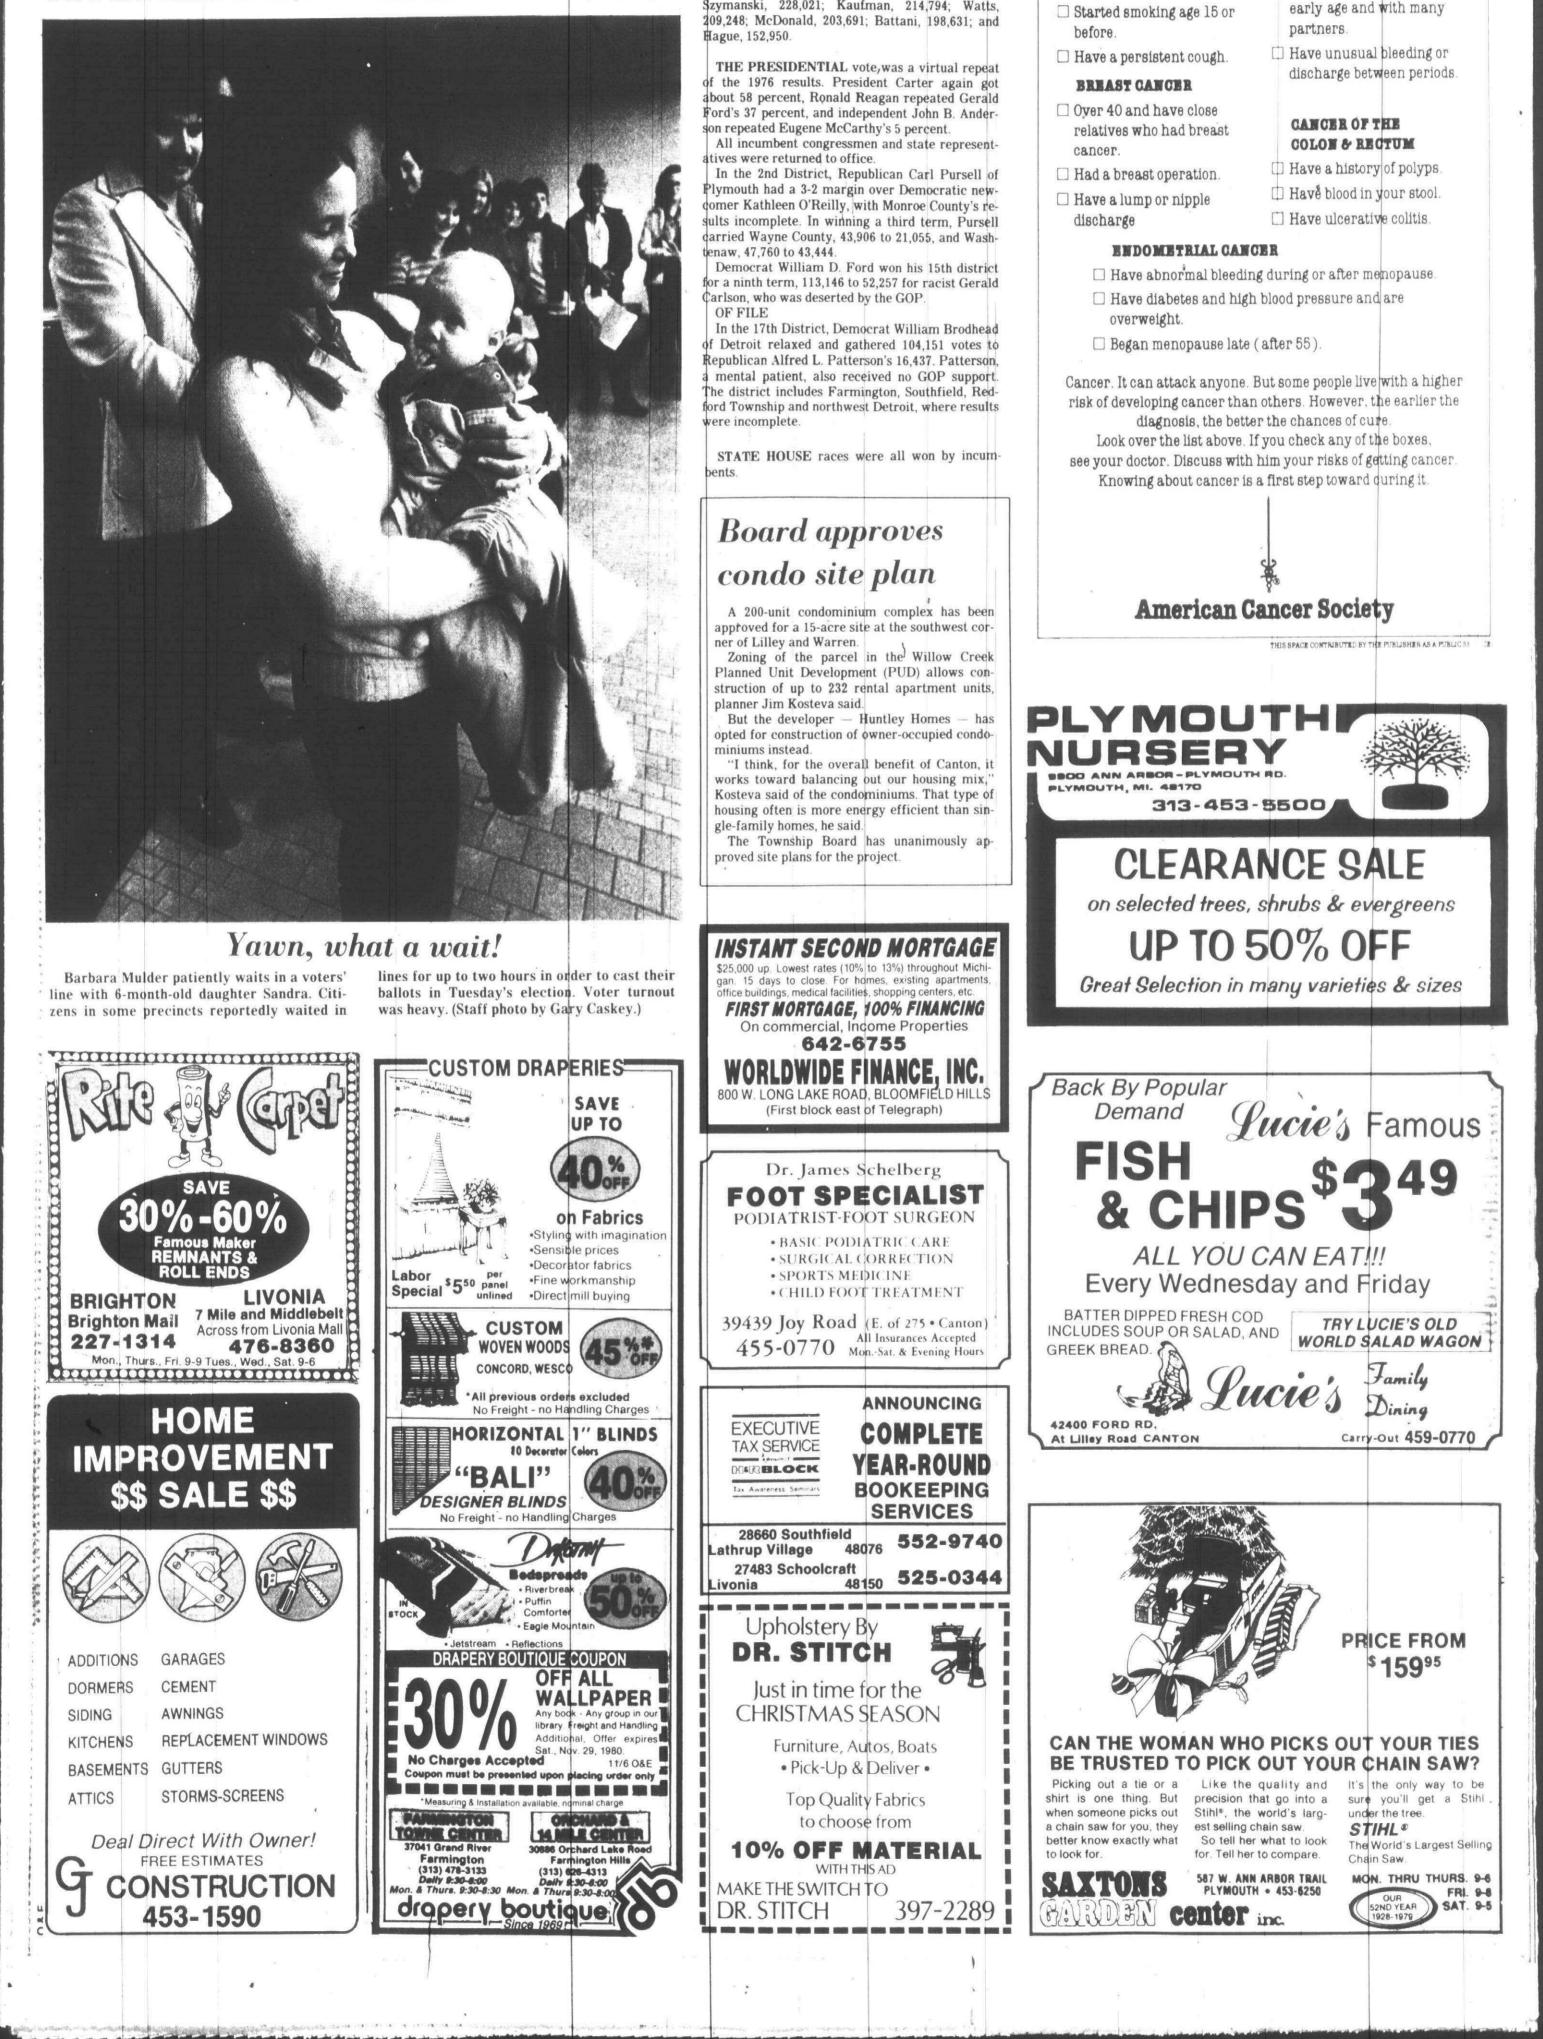

The victorious candidates will be sworn into office on Nov. 20. Tuesday's vote results still must be certified by the township board of canvassers.

Win or lose

Canton's new supervisor, James Poole, looks over an absentee ballot form with Doris Kelley of the clerk's office. Poole was campaigning on election day, but celebrated in seclusion that night. (Staff photo by Gary Caskey.)