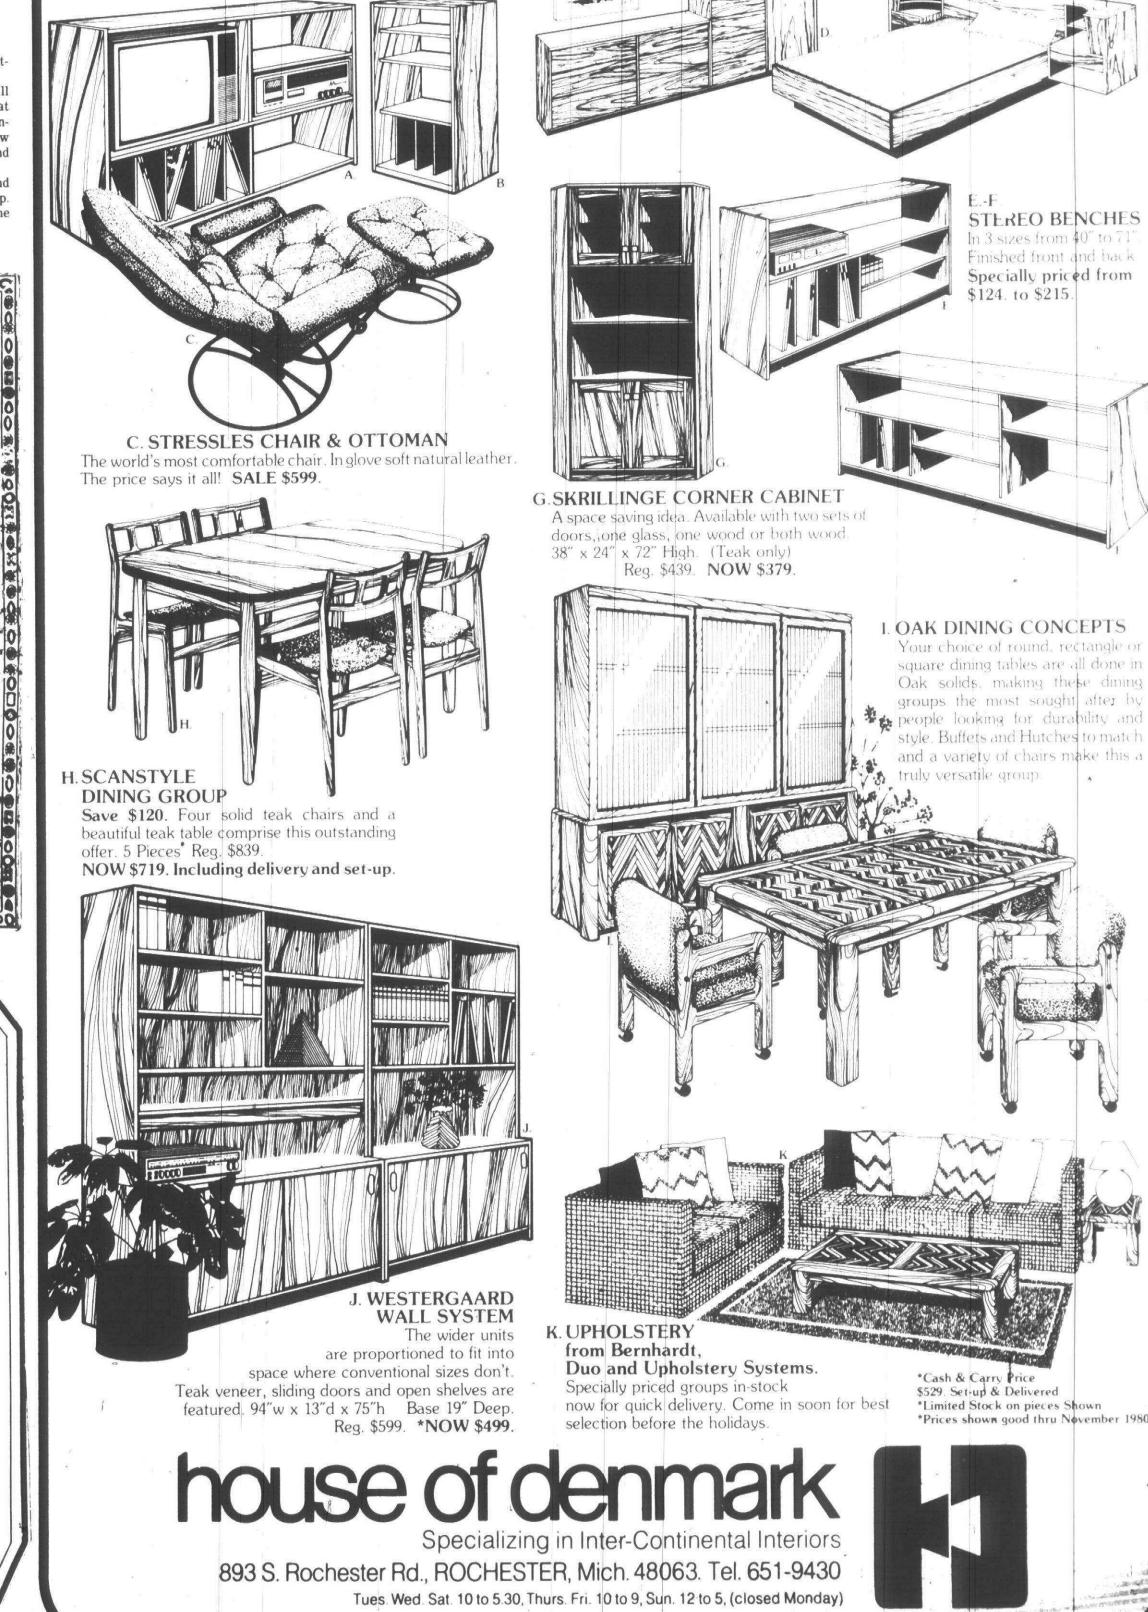

# MUSIC CENTER SPECIALS

Our entire inventory of stereo benches is specially priced for quick sale.

A. Perfect size and quality construction. 59" x 38" x 18" deep with moveable shelves. Reg. \$279. NOW \$249.

B. The Rack: quality in a small package. 38" x 23" x 18" deep with moveable shelves. Reg. \$165 NOW \$143.

# D. PREBEN SCHOU

Save 15% on the group shown. Quality throughout. 3 Piece set includes Queen size Bed. Reg. \$2,939. NOW \$2,499. (teak only)

\*Limited Stock on pieces Shown \*Prices shown good thru Nøvember 1980