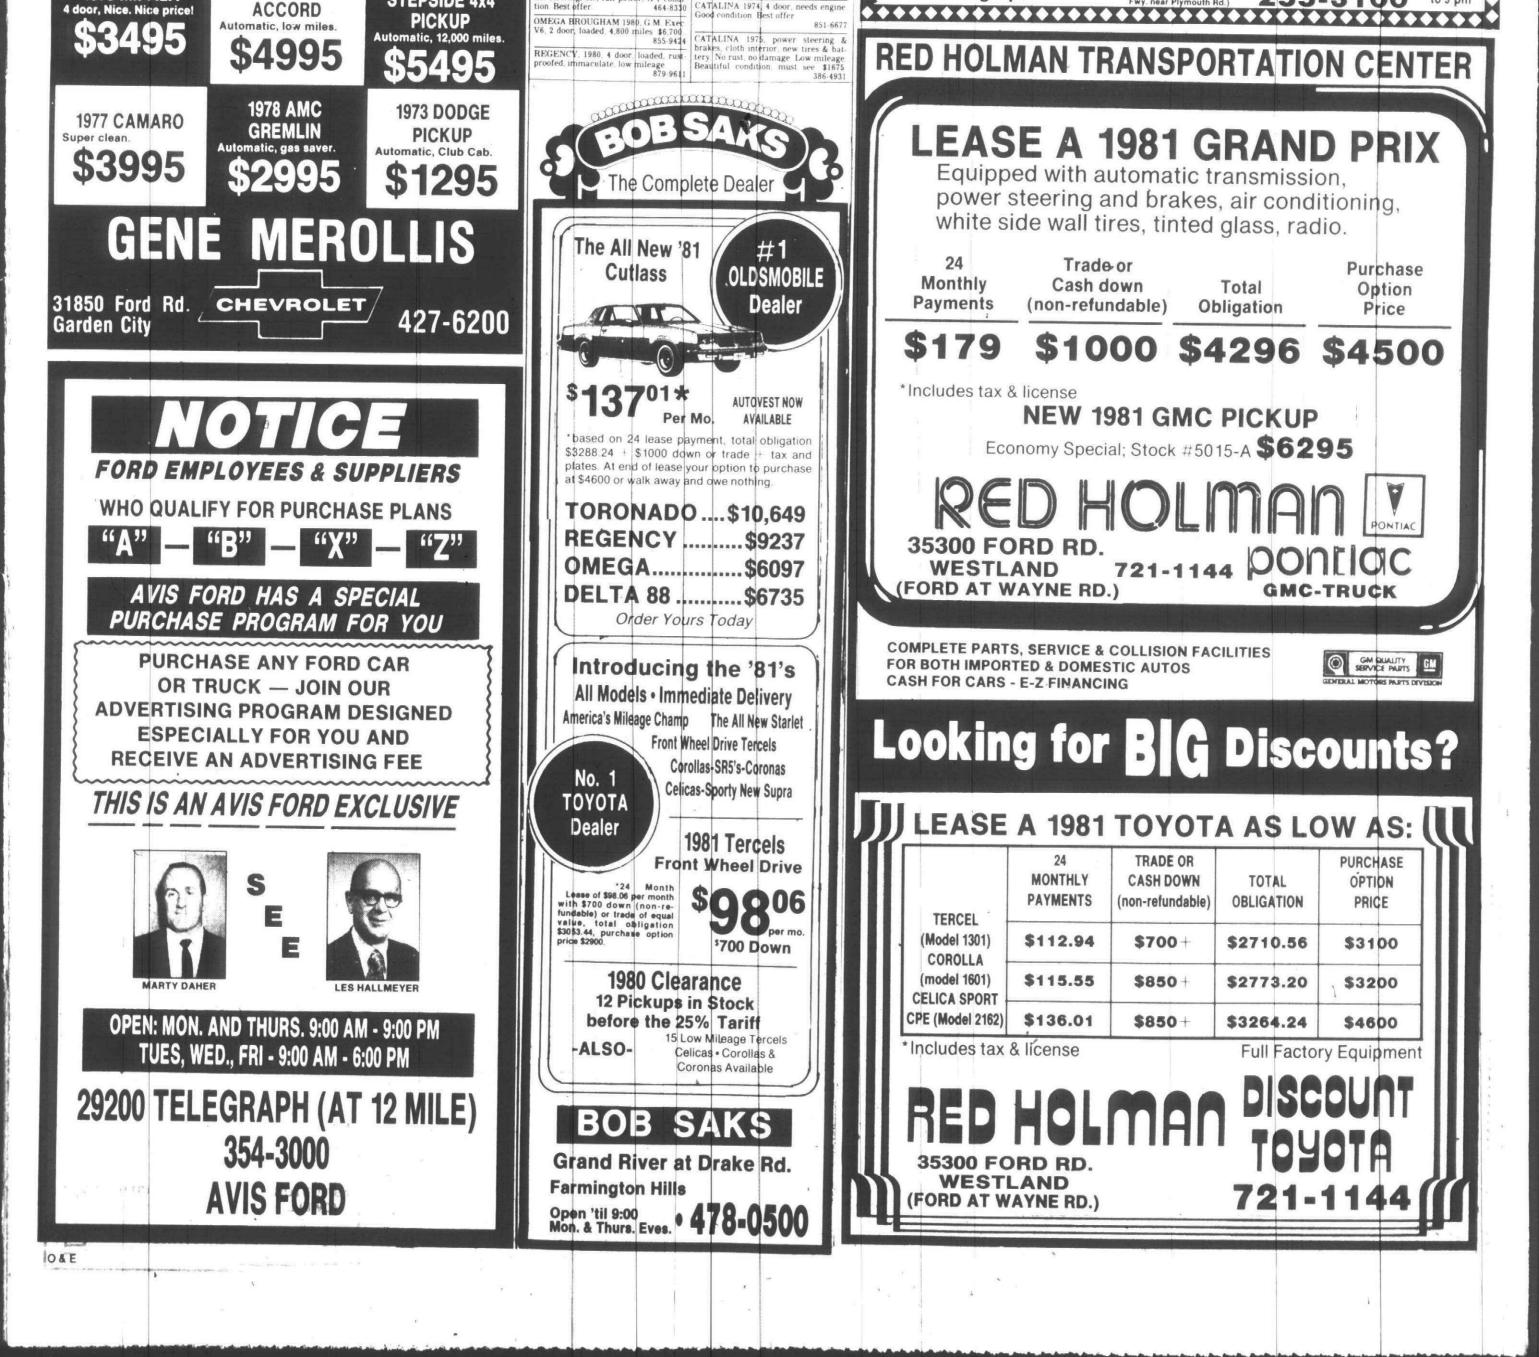

the Smiling Irishman"

(just S. of Jeffries

Fwy. near Plymouth Rd.)

T MILLIKEN FOR

\$6495

9600 Telegraph

855-1956

455-5566

357-5571

425-4177

Stock #8019

\$6595

\*\*\*

Open

Mon.

& Thurs.

to 9 pm

super clean. Super savings! \$5695 \$4595

**1980 CAMARO** 

Air and much more.

**1978 HONDA** 

1977 GMC

SUBURBAN 4x4

\$3595

**1979 DODGE** 

STEPSIDE 4x4

Hunters Special

OLDS, 1979, Cutlass Supreme Broug-

ham. Full power, air, cruise control power door locks, power windows, AM

OLDS, 1979, 98 Luxury 4 door Sedan

Full power, air, power door locks, cruise control, tilt wheel, AM-FM ster-

tilt steering, air, full power, A-1 cond

OLDS 98, 1976. Luxury, cruise control. All power \$600 Call

FM stered

PILCO

PILCO

**1978 IMPALA** 

**1979 IMPALA** 

4 door, full power, air,



|                                                                                                                                                                                 | 1980<br>The<br>Server                                                                                                                                                                        |                                                                                                                                                                                      |                                                                                                                                                                             |