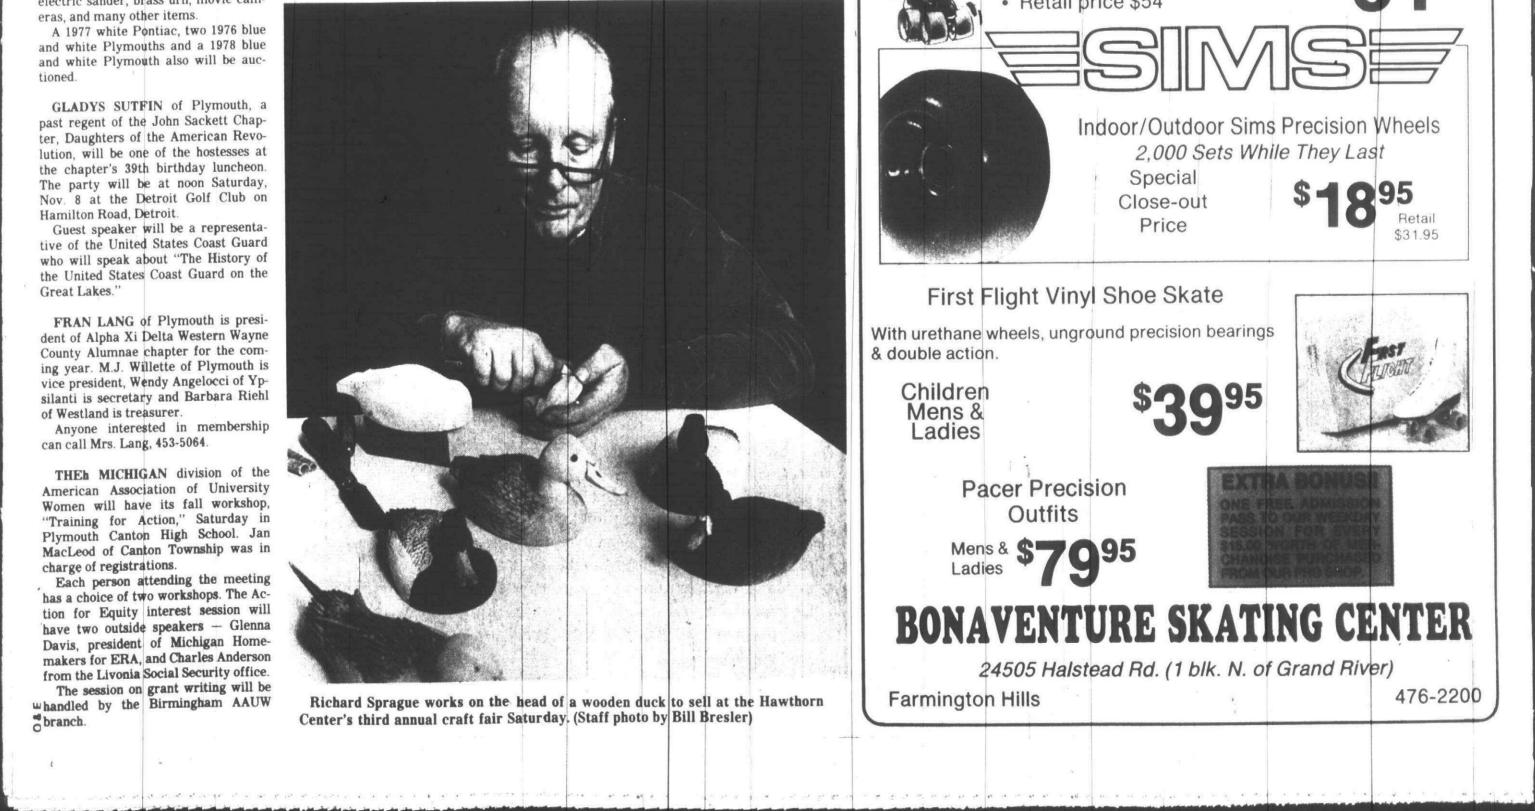

n decoys for duck hunting and has some working decoys that are quite old," Mrs. Sprague said.

Sprague will have both painted ducks and those that are carved and left as natural wood.

"Many like the natural ones best," his wife said. "You can see the wood markings better.

THE CRAFT SALE which will include tours of the Northville Township institution 10-11:15 a.m. and 1-2:15 p.m., will earmark its proceeds this year to establish an assistance fund to help children who use its services.

The fund will help children in need of tutoring, recreational experiences and career training, Mrs. Sprague said.

It also will serve children in residence at the cener when other resources are not available for medical and dental needs, clothing, special trips and other projects.

(Continued on Page 5B)



Bessie Sallow keeps up on what's going on in the world by listening to her radio and reading. (Staff photo by Gary Caskey)



# Ericksson students comment on symphony concert

The last week of October was an extremely educational one for the fourth and fifth grade students of Eriksson Elementary. On Monday the entire student body was introduced to the Plymouth Symphony. The children were taught musical terms by the string trio. The fifth graders were permitted to play the string instruments of their choice. Everyone approached for a closer look at the delicate instruments. The program was presented free to everyone by a grant from the Michigan Council of Arts.

Wednesday brought the students even closer to the appreciation of fine classical music. Linda Long, the schools' music teacher,