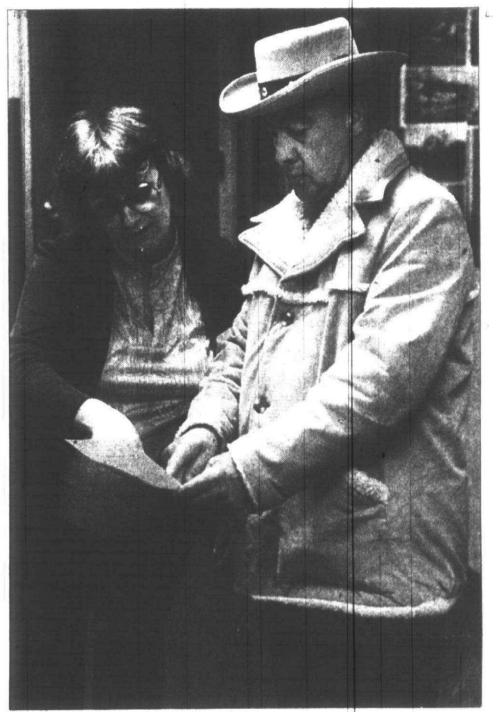

The victorious candidates will be sworn into office on Nov. 20. Tuesday's vote results still must be certified by the township board of canvassers.

Win or lose

Canton's new supervisor, James Poole, looks over an absentee ballot form with Doris Kelley of the clerk's office. Poole was campaigning on election day, but celebrated in seclusion that night. (Staff photo by Gary Caskey.)