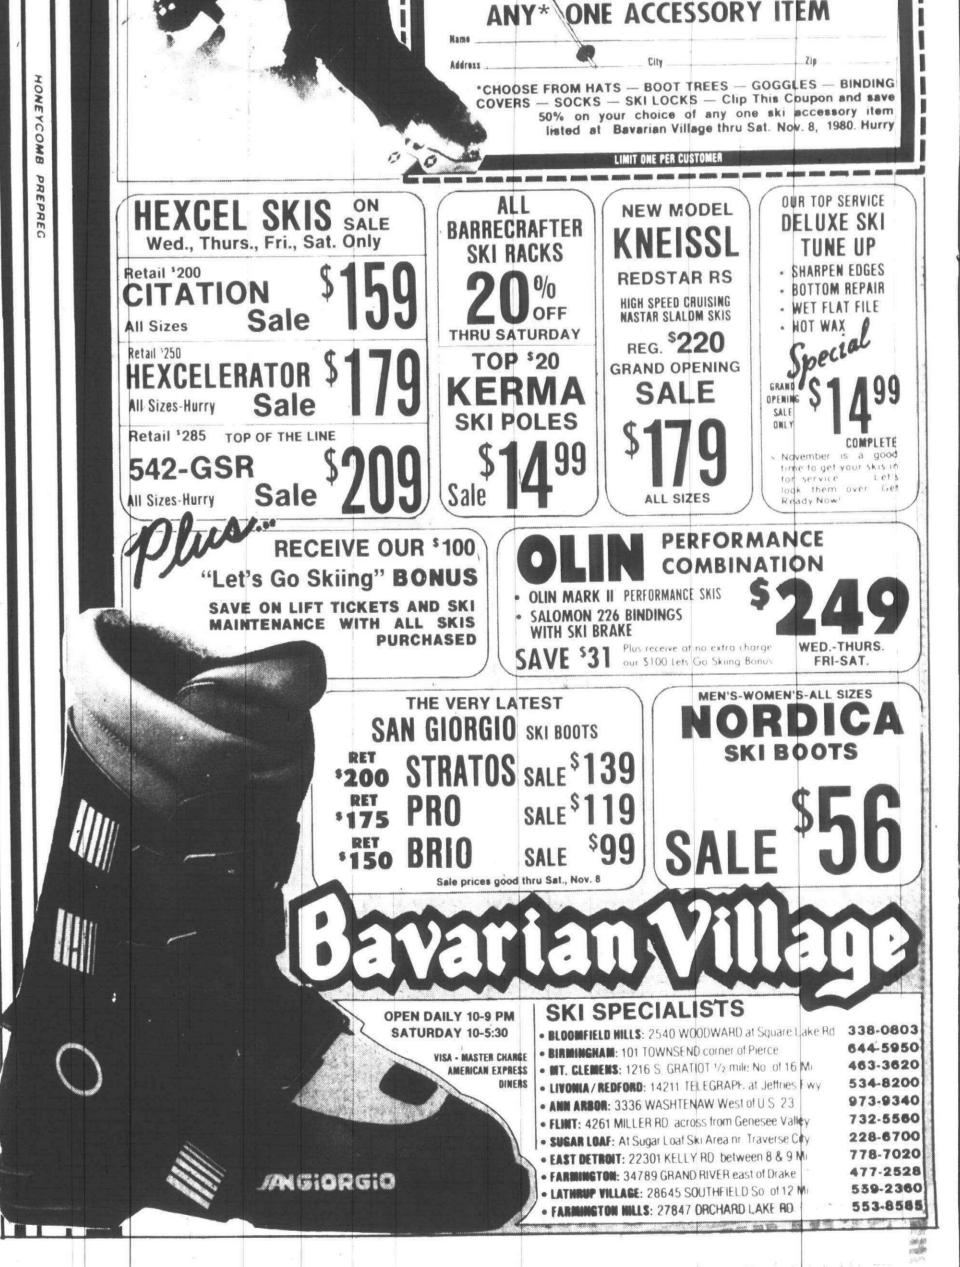

arts and crafts show, sponsored by the Mothers Club of the Boys Club of Royal Oak, will be held Saturday at the Boys Club of Roval Oak, 1545 E. Lincoln, Royal Oak.

The variety of crafts will include porcelain bisque dolls, wooden toys, quilting, pottery, Swedish straw weaving and other holiday-oriented crafts. Hours are 10 a.m. to 5 p.m.



Included are> Deluxe Room, Welcome Basket of Fruit, Cheese and Spumante, Cocktails and Dinner each Night, Breakfast, Bruncheon and lots of recreation such as swimming, sauna, steam, exercise room, whirlpool, bikes/skis, skates, game room. Tennis and Racquetball for the Tennis Packages.

For reservations or more information call Toll free 1-800-292-5028 in Detroit call 313/963-3242

> Bay Valley Inn 2470 Old Bridge Road 517/686-3500 Bay City, MI 48706







You're paying for the new Canton Public Library. So use it.

If you haven't heard already, the new book-borrowing facility opened Oct. 20 on the third floor of Township Hall at Canton Center and Proctor. Library personnel are gearing up for a grand opening Nov. 9 from 1 to 5 p.m.

Many residents already have streamed through the new facility to look it over or to borrow a book.

They undoubtedly were pleased with what they saw. With oak furniture and a bright orange and yellow decor, the facility probably is one of the most attractive suburban libraries in the area.

Its starter collection of 20,000 books offers a well-rounded selection of reference and childreading material. Empty spaces on the shelves are expected to fill out during the next few years. IF YOU'VE BEEN USING other li