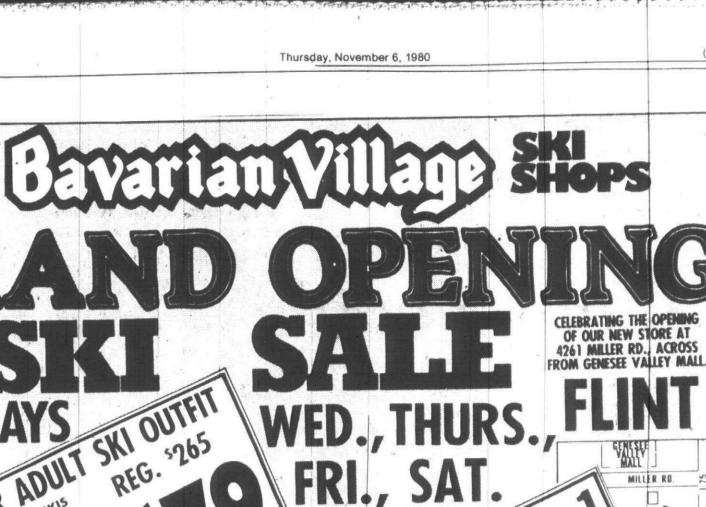

lower Michigan than in the northern lower peninsula or the UP

Here's how Dudderar figures it: "The total number of deer in Michigan is about the same this fall as in recent years. The composition of the herd has changed, however, particular-

ly among the younger bucks. "The mild to moderate winter of 979-80 gave us a good crop of fawns

# outdoors

 Northern lower peninsula — a mixed bag. Hunters on state land, where pressure is heavy, may come back empty-handed.

• Upper peninsula - the number of deer taken has been declining, and legal targets may be hard to find, except in Menominee County.

NORTHBOUND traffic Nov. 15 will be the heaviest in five years because this is the first season since 1975 that deer hunting season has opened on a Saturday.

"Despite rising gasoline costs and a



(P,C)13A

5

BAVARIAN VILLAGE

FAMOUS

# 100% ALL WOOL 100% ALL SOOL REG. SAO-SAS SOOR SALE YOUR CHOIL MAKER Son **JACKE**1 You know the brands and there are over 2000

2 FOR

assorted new styles and colors to choose from for the whole family.

last spring. Pregnant does were able to forage freely in many areas last winter, enabling them to produce many strong, healthy fawns. The result: a lot of antlerless deer around."

So hunters will see many deer they can't shoot at.

The state Department of Natural Resources predicts 80,000 bucks will be taken during the 15-day season. That's a success rate of less than 12 percent, if you measure success by legal bucks brought down.

The severe winter of 1978-79 resulted in a small crop of fawns in 1979.

Thus, Dudderar says, "there are relatively