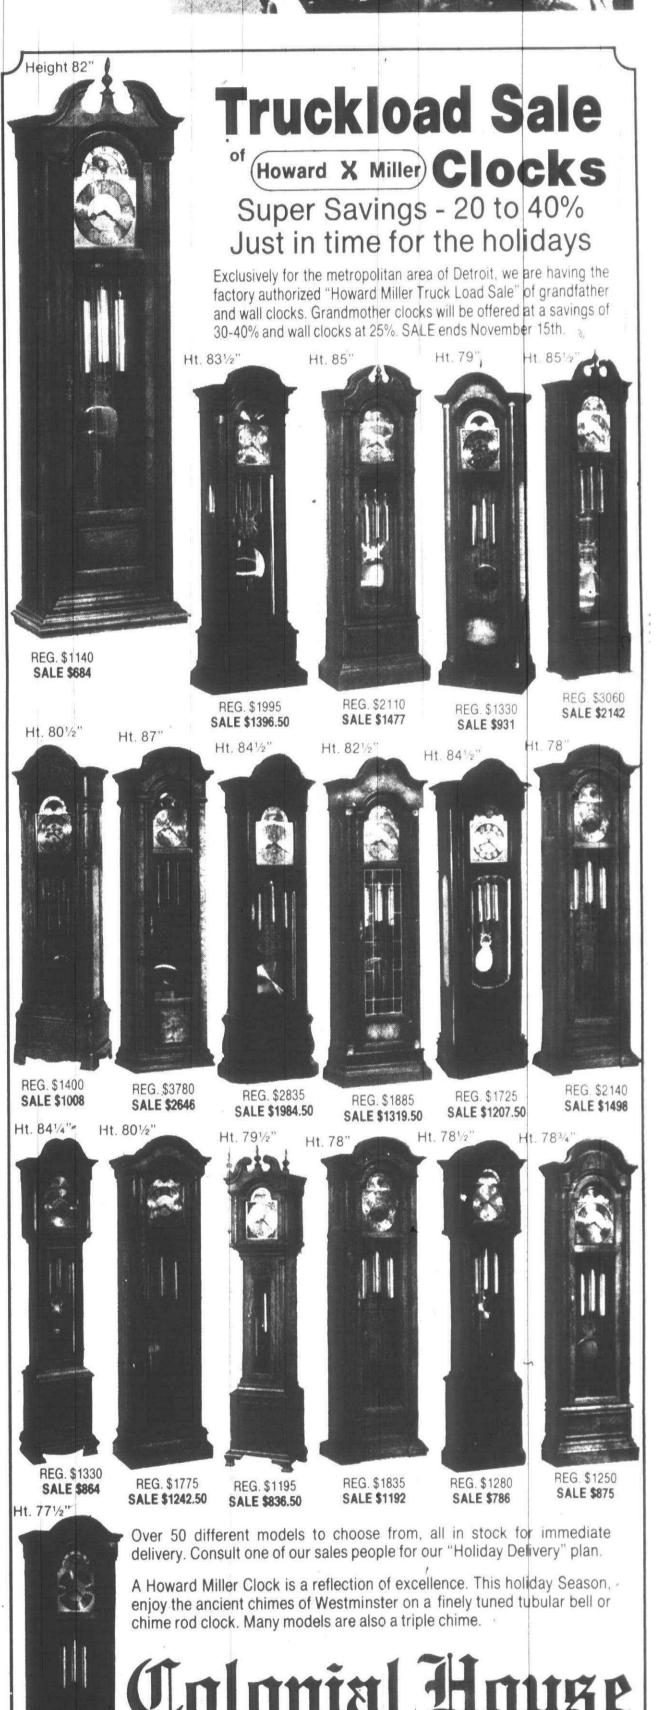

College.

They plan to be married in August 1981

# Millionaires' party

3

Evenyone is invited to the Millionaires' Party Saturday evening in the Plymouth Cultural Center, 525 Farmer Street, Plymouth. The Canton Newcomers Club party will begin at 8 p.m. and last until 1 a.m. Admissiom is \$20 per couple which includes four complimentary drinks, pizza, snacks and other beverages. Play money winnings can be turned in for prizes. Shirley Gruetzmacher (left) and Char Towne, who is chairing the event, have \$1 million for each person who attends. (Staff photo by Gary Caskey)





Thursday, November 6, 1980



(P,C)3B

# Super Savings - 20 to 40% Just in time for the holidays



**Buy Now For Christmas** 

**PIANO & ORGAN** 



LIVONIA

FUNERAL 25450 Plymouth 7000 Six Mile Road

937-3670 CNSW





ST. JOHN NEUMANN WOMEN'S GUILD

Members of St. John Neumann Catholic Church, Warren Road at Sheldon, Canton Township will meet at 7:30 p.m. Wednesday, Nov. 12 in the Parish Hall. Members will be making holiday decorations. Charge is \$1 and women are asked to provide their own stapler, ruler and scissors.

# PLYMOUTH-CANTON PWP

Plymouth-Canton Chapter of Parents Without Partners will meet at 8:30 p.m. Friday, Nov. 14 in the Plymouth Cultural Center, 525 Farmer Street, Plymouth: The group is open to all single parents.

### PLYMOUTH OPTIMIST CLUB

Members of the Plymouth Optimist Club will meet at 7 p.m. Monday, Nov. 17 in the Mayflower Hotel. Program will be under the direction of Harry Roebuck

# AARP MEETING

The Plymouth-Northville Chapter of the American Association for Retired Pe