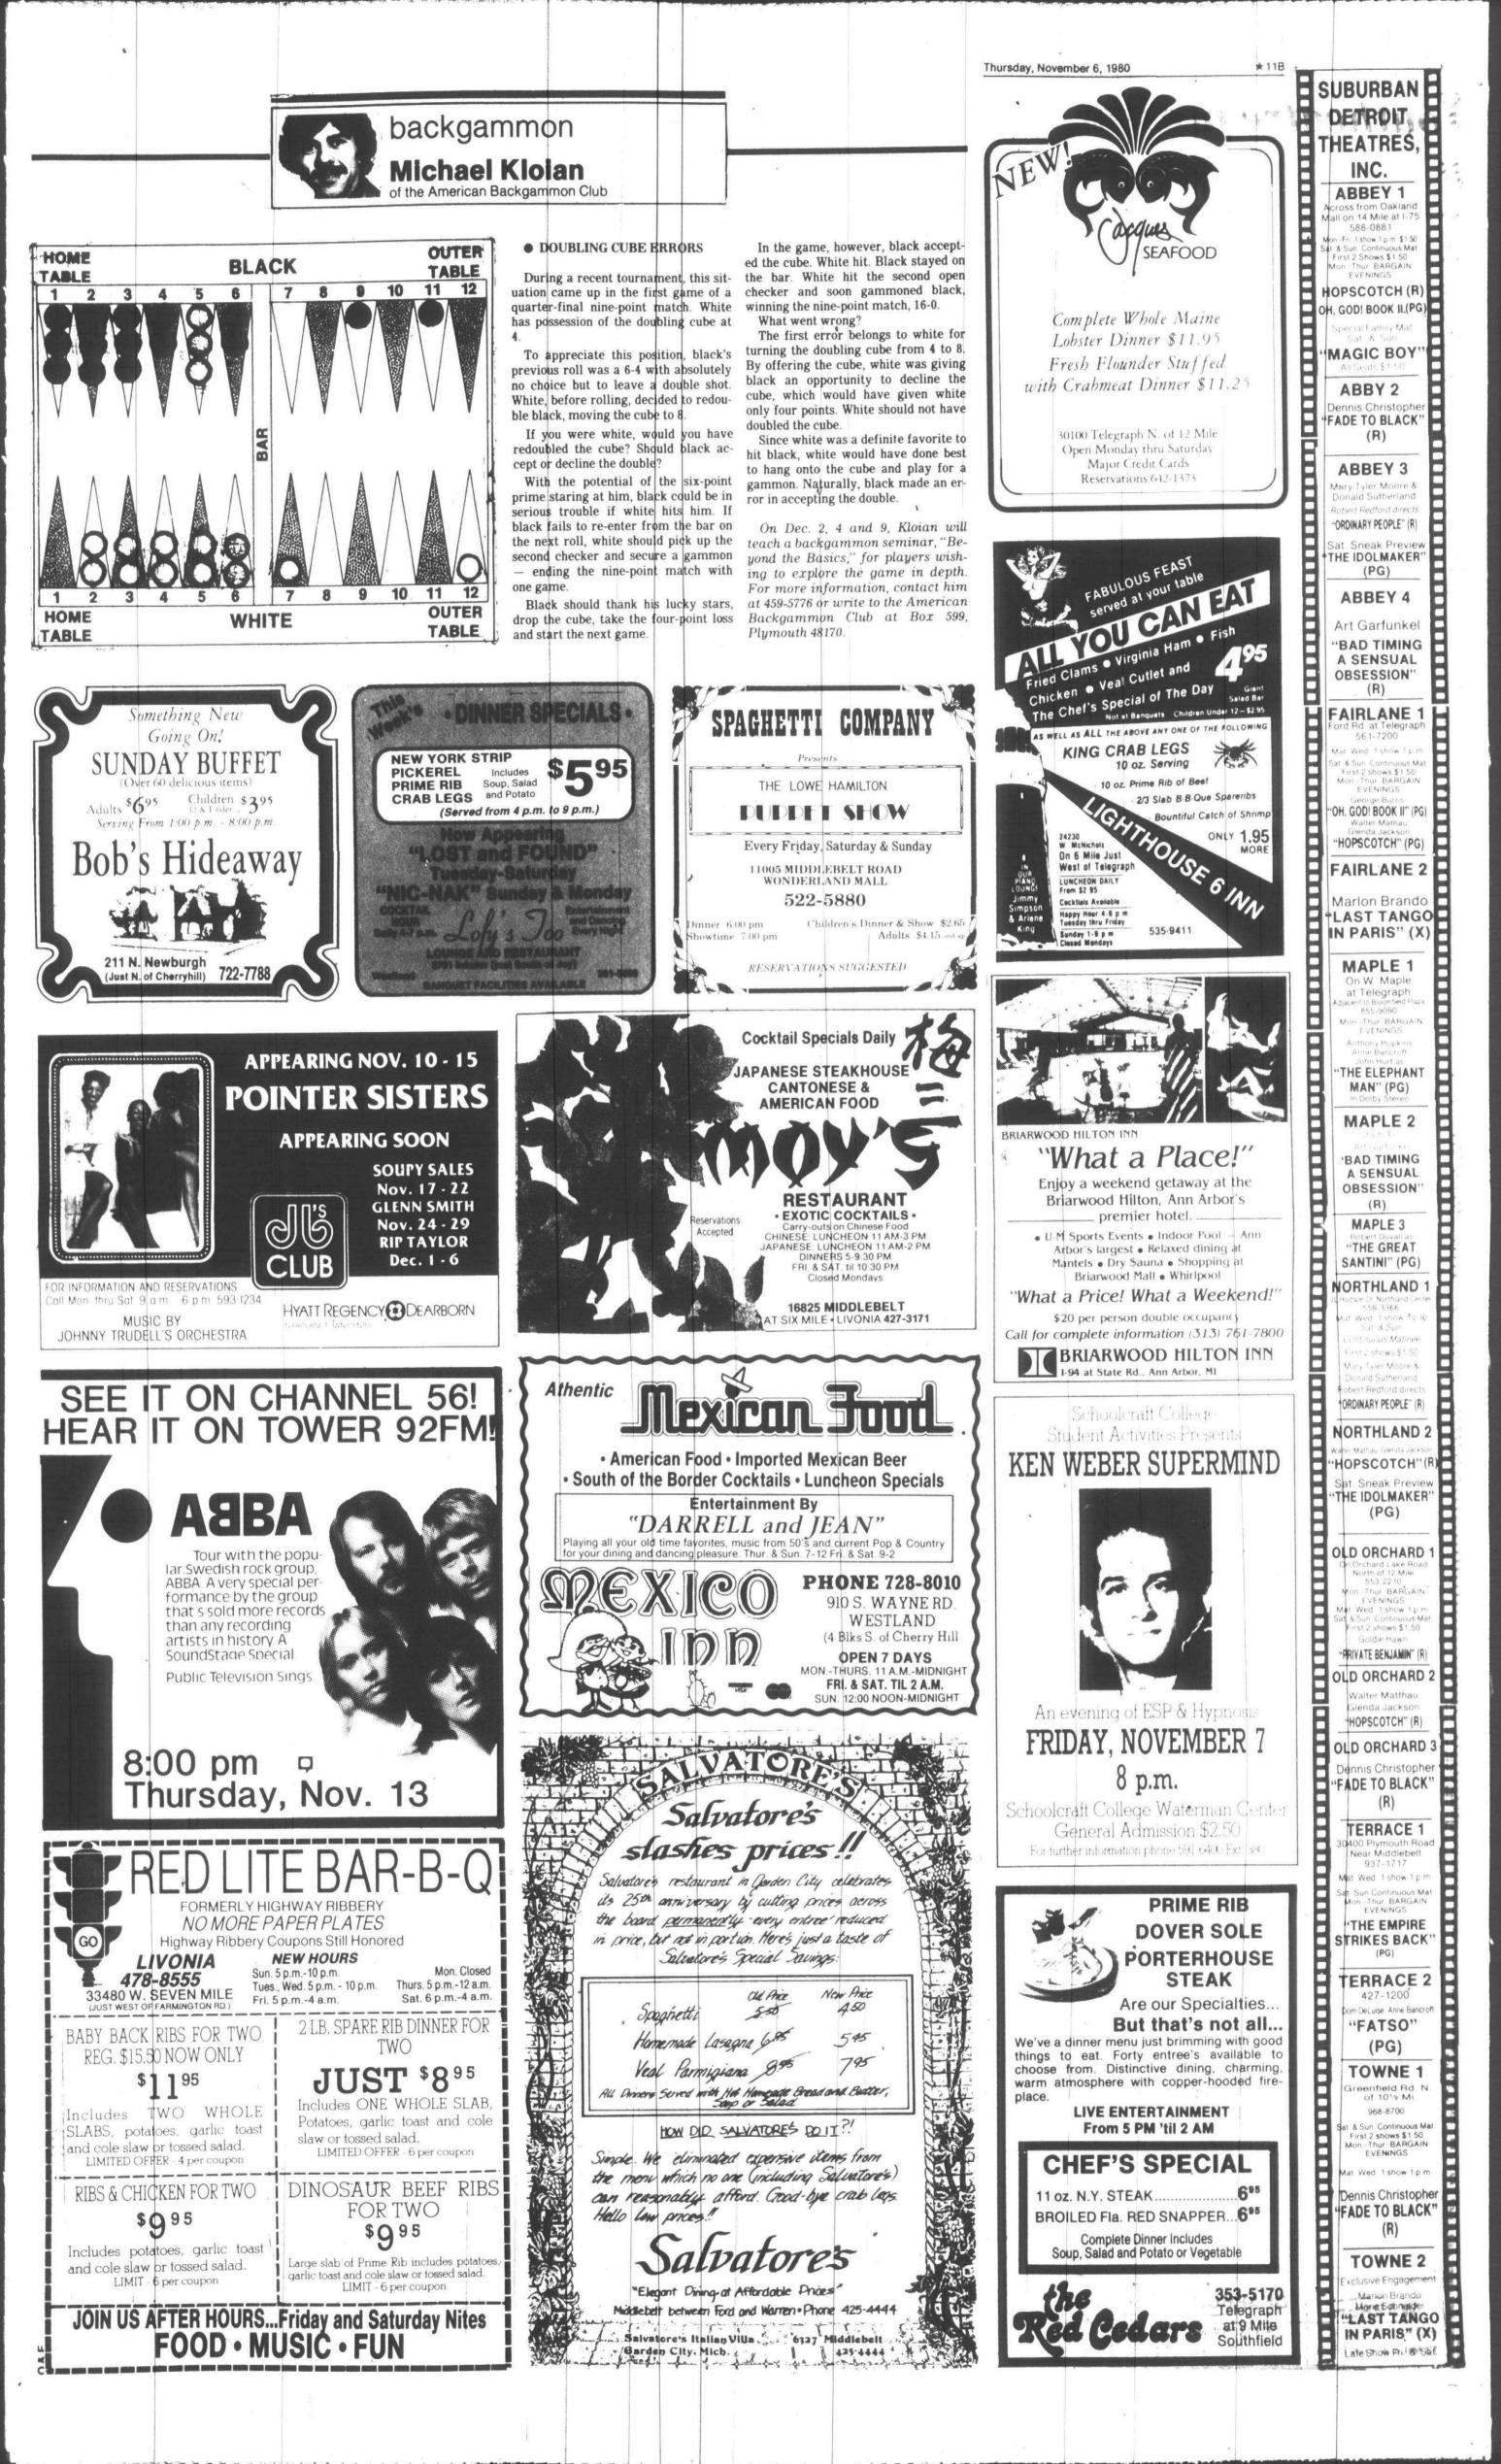

# By DARLENE STINSON

Local Republicans rode on the crest of a GOP resurgence Tuesday by yanking the supervisor's job from a Democratic incumbent and winning a majority of Township Board seats.

A Republican has not won the supervisor's position in 11/2 decades.

But on Tuesday, Republican candidate James Poole slipped past incumbent Supervisor Noel Culbert to win 50.8 percent of the votes and the job held by Culbert since 1978.

Early-evening vote counts showed Culbert ahead. But when the last precincts were tallied at 3 a.m. Wednesday, Poole had won 7,899 votes compared to Culbert's 7,657.

gin. But as Tuesday evening wore on, Poole narrowed the distance and eventually surpassed the incumbent supervisor.

Culbert expressed disappointment early Wednesday morning, but wished Poole well.

"(The people) voted a gut reaction against Carter," Culbert said. "Democrats went down the tube.'

EARLY VOTE RETURNS showed Culbert ahead with a comfortable mar-

"I'm surprised," he said of his victory. "But I felt I was doing the right thing in knocking on doors and talking to people." He pledged to maintain an openness with the public during his upcoming four-year term.