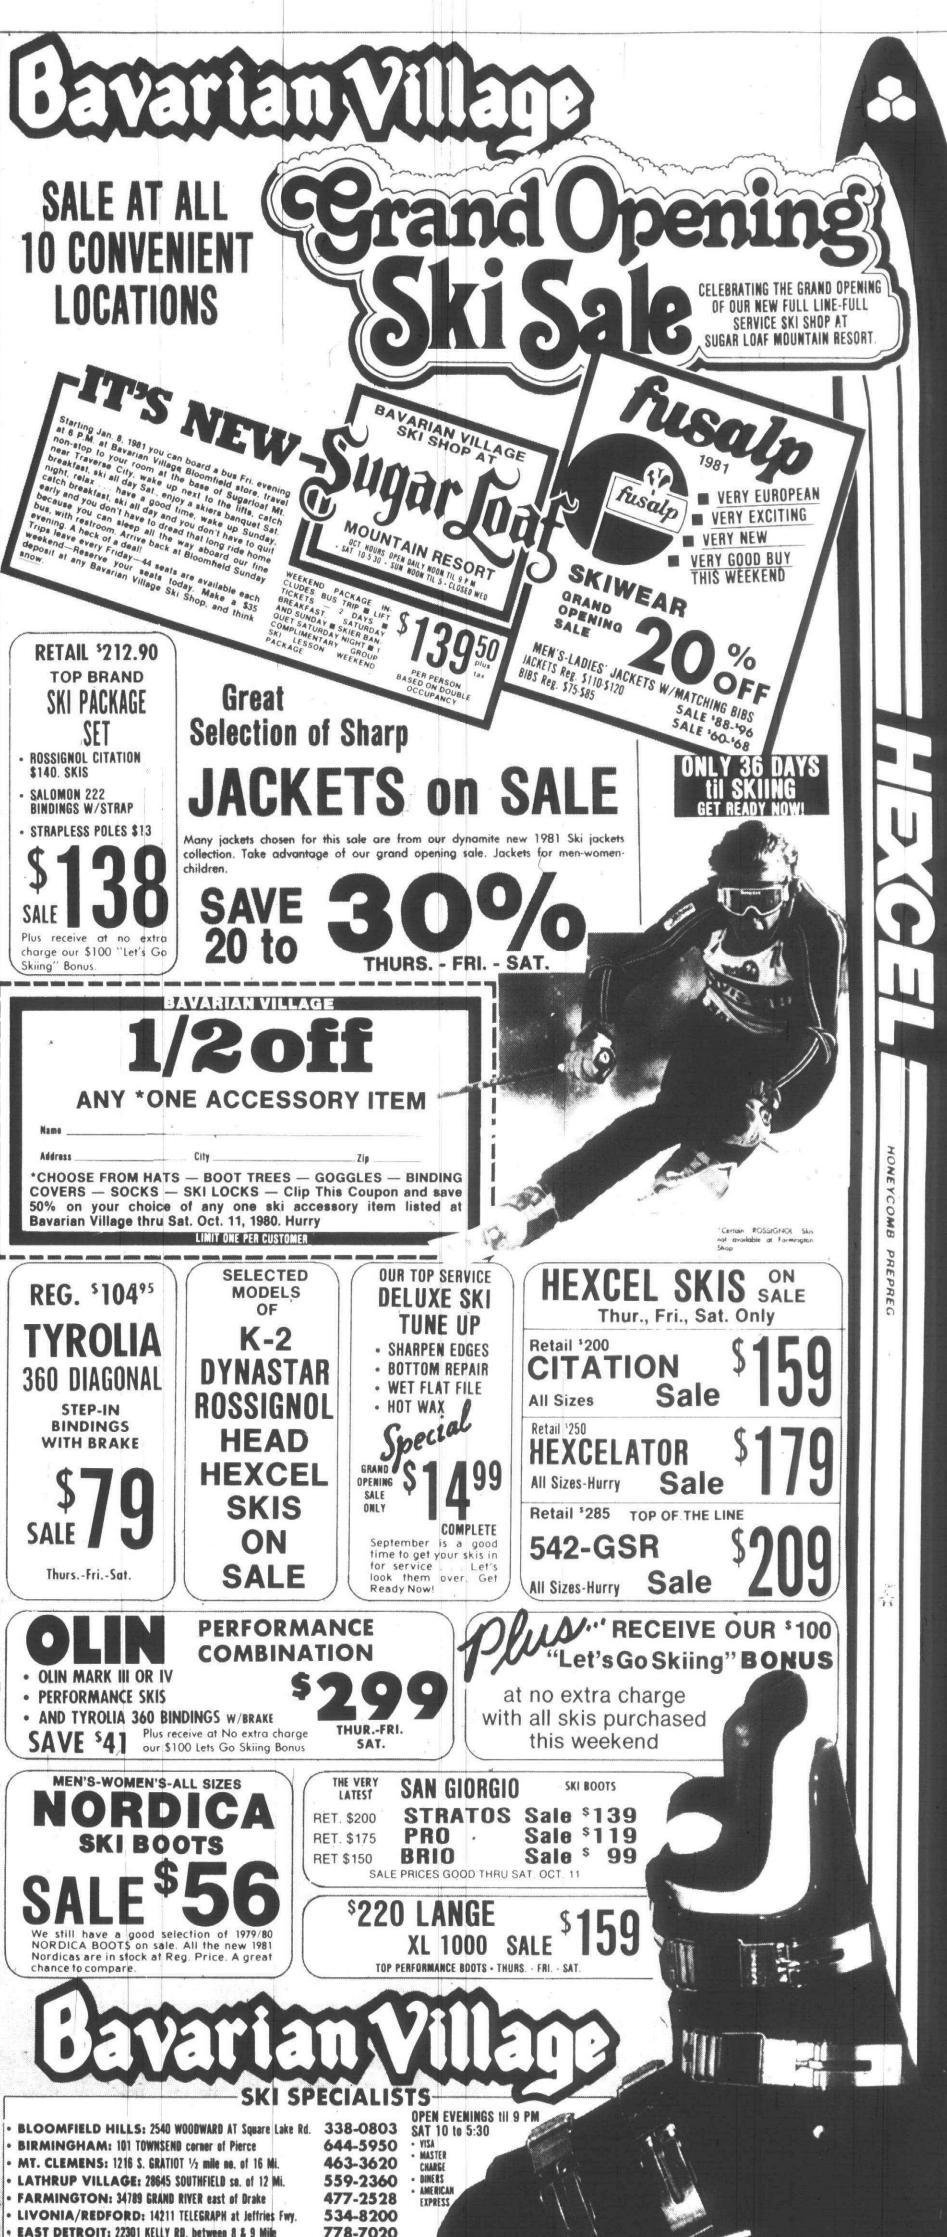

systems. (Staff photo)

# Solar home tour on for this week

An open house is being held this weekend to demonstrate a solar-energy system.

The open house is being held by Suntemp Energy of Plymouth in cooperation with Holtzman and Silverman of Southfield.

The solar system will be featured on a model home in the Hidden Heights subdivision at Ann Arbor Trail and I-275 freeway. credit and by the federal government for a 40-percent tax credit. Usually the system costs less than \$1,500 installed. The model home's system cost about

\$1,300, said McMurtrie, for a net final cost of \$455 after the buyer realizes the benefits of the tax credits.

The systems are basically maintenance free and can be applied to old buildings as well as to new ones. Each system is custom built for the individu-



The Suntemp solar-heating system works on a passive heating principle, Suntemp's Tom McMurtrie said, as there are no moving parts to the system.

The wall-mounted collectors, which operate on a natural hot-air-convection principle, will provide 25 to 30 percent of a home's heating needs over the entire winter, adds McMurtrie, or about 20,000 BTUs per 100 square feet on a sunny day.

The system has been approved by the state of Michigan for a 25-percent tax

al home. The model will be open from 10 a.m. .to 5 p.m. Friday, Saturday and Sunday.

The model home also will feature other energy-saving devices such as insulating window shades which cut window heat loss by 79 percent and watersaving devices.

The subdivision is on the west side of I275 and on the south side of Ann Arbor Trail. Sun