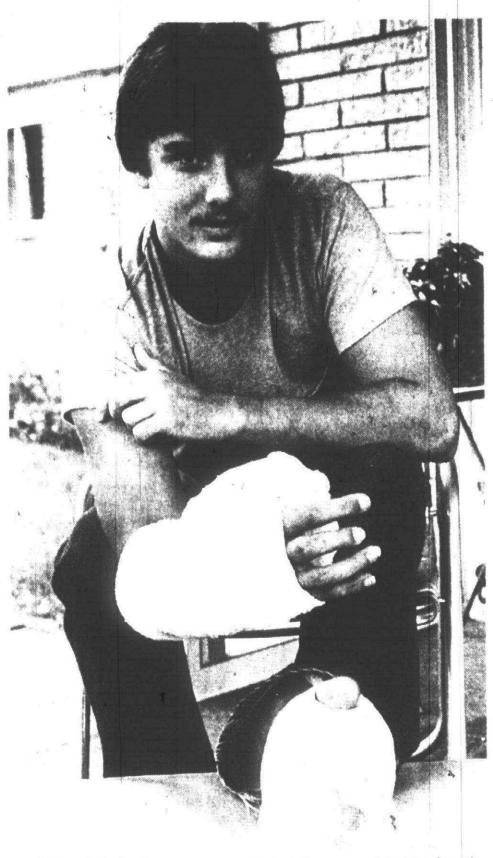

Edward Simler has a very sore foot at the moment, but he doesn't mind. He figures his new thumb is worth the pain.

# Use toe to restore thumb

### By MIKE SCANLON

Edward Simler is 20 years old, and like nearly every other young man he's looking forward to life.

That's a small miracle - because until two weeks ago, Simler was not like nearly every other young man.

On Dec. 6, 1979, Simler lost the thumb of his right hand in a power saw accident at work.

"It's just crazy, the things that go through your mind. The first thing you say is 'Why me?' You can get pretty depressed.

On Sept. 11, 1980, Simler got a new thumb. Armed with special microscopes, a surgical team headed by Dr. Mune Gowda spent 12 hours amputating the second toe of Simler's left foot and grafting it in place on Simler's hand. It was the second such operation in state history.

Now, Simler's foot and hand are both heavily bandaged. The hand will remain so for a couple more months, and rehabilitative therapy will follow that ordeal.

But as far as Simler's concerned, the future looks terrific.

"I want to go back to school. There's no future where I was working. I want to maybe get into some kind of safety program," said Simler, a 1977 graduate of Stevenson High School.

"When it happened, I took it great. I took it too good - I didn't even let my emotions flow. Then a couple months later when they unwrapped my hand and I took a look at it, I went way down. Sometimes I didn't even want to get up in the morning. I started drinking. I drank myself right into an ulcer," said Simler.

"BUT NOW I know I can go on and do anything. This changed my life, but now it's changing my life for the better - for one thing, I used to idolize money. No money in the world is going to bring my hand back."

"He should have almost 99 percent of the function of the hand," said Dr. Gowda.

Simler had earlier opportunities for a toe-thumb graft, but they involved older techniques in which it was the big toe, not the second toe, used as the replacement. Amputating the big toe makes walking difficult, and having your big toe on your hand sticks out like, well, like a sore thumb.

The newer technique, Simler says, is a big improvement.

"It doesn't hurt your walking, and it looks like a thumb," he said.

"Cosmetically, the second is very good. It's a little bit smaller than a thumb. The big toe is larger than any of the other digits," said Dr. Gowda.

Simler's new thumb may be just about as good as new, but Simler probably would have settled for less - anything would be better than the artificial devices he tried and abandoned.

"We're delighted something could be done," said his mother, Mary. "The worst day of my life was the day he had the accident. Unless you've got a kid - you suffer right along with them."

Simler has two friends who suffered debilitating injuries prior to his own accident, one who lost an arm to cancer, and another who had three fingers amputated.

"You have to experience it to know. They used to try to explain it to me and I thought I understood, but until I looked down at the end of my hand and saw my fingers hanging there, I didn't understand," said Simler, who also lost his two middle fingers in the accident. They were successfully reattached the same day.

Simler's father, Art, has a simple

today is miraculous." Flood controls eyed

to charge differing rates.

"These doctors, what they're doing

Freitag said federal approval of the

Rates for some homeowners will be