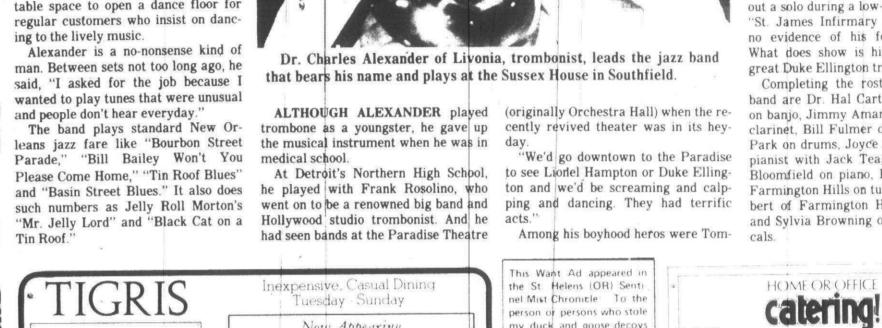

Pat Monks of WWJ climbs on board his helicopter at Canton's Mettetal Airport in preparation for a morning traffic watch. (Staff photo by Gary Caskey)

# **Reporting for WWJ** Pilot rises above traffic jam

casts.

#### By ARLENE FUNKE

You might say Pat Monks has a bird's eye view of life.

Twice each weekday, Monks climbs into his blue and white helicopter at Mettetal Airport in Canton. He pulls on a set of earphones and rises above expressways and major roads clogged with automobile traffic.

Curly-haired, mustachioed Monks, 36, is a part-time traffic reporter for WWJ-radio. He's on duty about five hours a day, during peak morning and afternoon driving periods.

The rest of the time, Monks is busy with duties as president of Meir Copters Inc., located at Mettetal on Lilley Road south of Joy.

"ONCE you get in the air, it looks a helluva lot different," said Monks. "I work no (traffic) pattern. I go where I want to go. I have radios on board (and) listen to accident runs."

Monks says he knows his business because he has been flying a helicopter around the area since 1970. He was born in Detroit and raised in Livonia, graduating from Bentley High School in 1962.