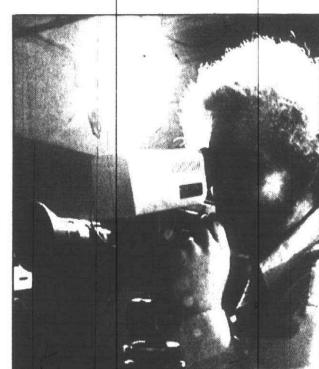

# Tests confirm unsafe well water in subdivision

#### By ARLENE FUNKE

A lab test has confirmed that at least two homes on Washburn in southern Canton have tap water that is "unsafe to drink" - possibly because of problems with wells in the area.

Township ordinance officers earlier this week took water samples from two houses to the Canton Analytical Laboratory, located in Pittsfield Township

near Ypsilanti. The lab test showed an fied unsafe to drink by the departexcessive amount of chloride and organic carbons.

Chloride often is associated with road salts. Organic carbons could include a variety of substances, including dissolved gases.

"IT'S HIGHER than the acceptable standards of the Wayne County Health Department and (the water is) classi-

ment," said Bruce Phillips, Canton's ordinance officer.

Ordinance officials say they may take a water sample of another Washburn resident who was away earlier this week. A fourth told officers he doesn't use his tap water.

Peter Rekshan, a chemist with the laboratory, said there were "20-40 times higher than normal" amounts of chloride in water samples. He said with the ground water. He said the chloride sometimes gets into the soil, and ultimately into ground water, through rain.

Also evident were traces of nitrate, which is found in fertilizers, and coliform bacteria. Rekshan said coliform bacteria is associated with well-water contamination.

However, Rekshan believes the problem stems from the wells, rather than able if I could look at it (the well).

wells may be shallow, cracked or substandard.

"Looking at the data, it looks to me that the wells are substandard," said Rekshan, who lives in Canton Township. "That's just an off-the-cuff idea. 'There is no question there is a prob-

lem," he added. "Why, I don't know. I would feel a whole lot more comfort-

The "unsafe" designation shouldn't be any surprise to the four residents who live on Washburn, in a sparsely populated area south of Michigan and east of Sheldon.