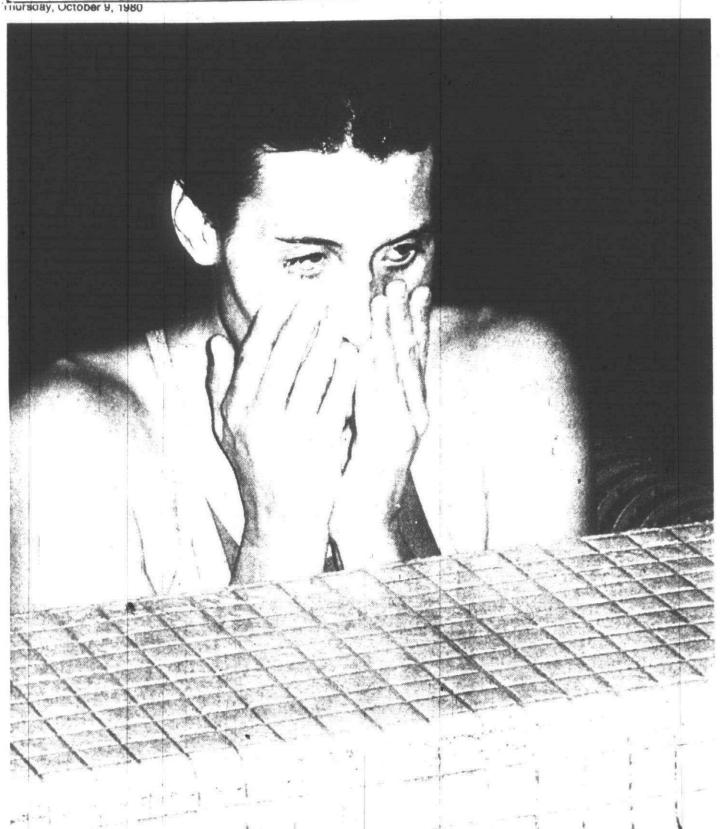

Edward Simler has a very sore foot at the moment, but he doesn't mind. He figures his new thumb is worth the pain.

# Use toe to restore thumb

### By MIKE SCANLON

Edward Simler is 20 years old, and like nearly every other young man he's looking forward to life.

That's a small miracle - because until two weeks ago, Simler was not like nearly every other young man.

On Dec. 6, 1979, Simler lost the thumb of his right hand in a power saw accident at work.

"It's just crazy, the things that go through your mind. The first thing you say is 'Why me?' You can get pretty depressed.

On Sept. 11, 1980, Simler got a new thumb. Armed with special microscopes, a surgical team headed by Dr. Mune Gowda spent 12 hours amputating the second toe of Simler's left foot and grafting it in place on Simler's hand. It was the second such operation in state history.

Now, Simler's foot and hand are both heavily bandaged. The hand will remain so for a couple more months, and rehabilitative therapy will follow that ordeal.

But as far as Simler's concerned, the future looks terrific.

"I want to go back to school. There's no future where I was working. I want to maybe get into some kind of safety program," said Simler, a 1977 graduate of Stevenson High School.

"When it happened, I took it great. I took it too good - I didn't even let my emotions flow. Then a couple months later when they unwrapped my hand and I took a look at it, I went way down. Sometimes I didn't even want to get up in the morning. I started drinking. I drank myself right into an ulcer," said Simler.

"BUT NOW I know I can go on and do anything. This changed my life, but now it's changing my life for the better - for one thing, I used to idolize money. No money in the world is going to bring my hand back."