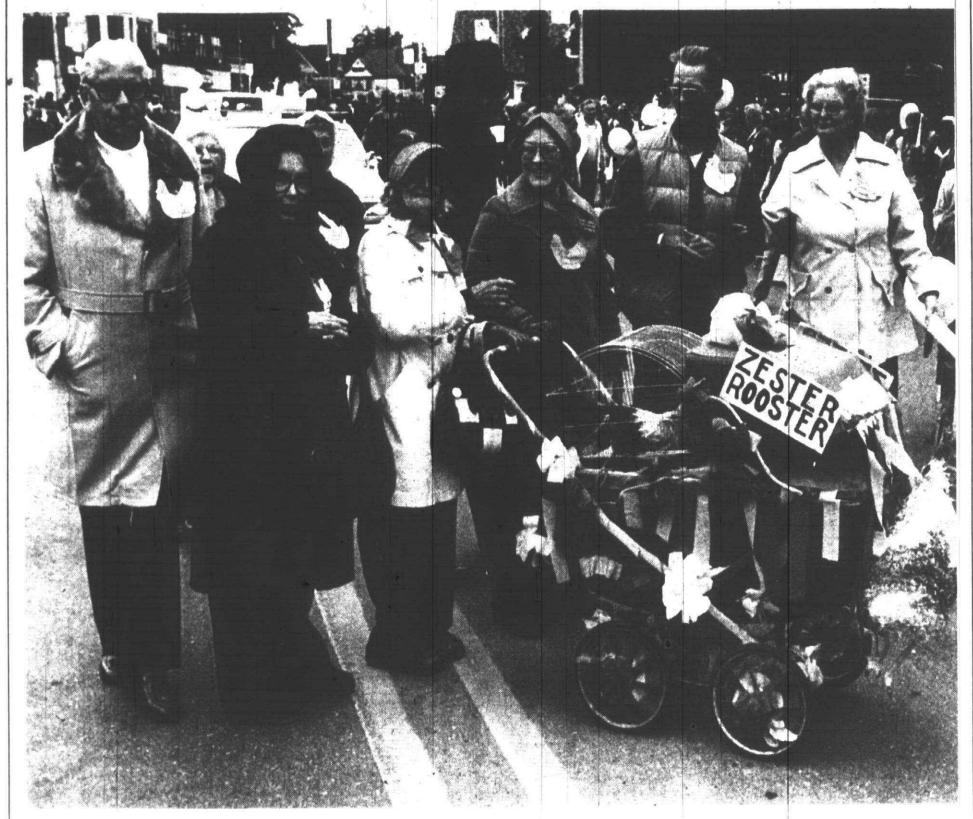

### Zester baby!

No, Canton senior citizens weren't taking a baby for a stroll last weekend. That's Zester Rooster - a contestant in Plymouth's Chicken Flying Contest — in the carriage. Zester, the entry of Canton's senior

citizens club, made a valiant effort, but failed to win the race. (Staff photo by Gary Caskey)