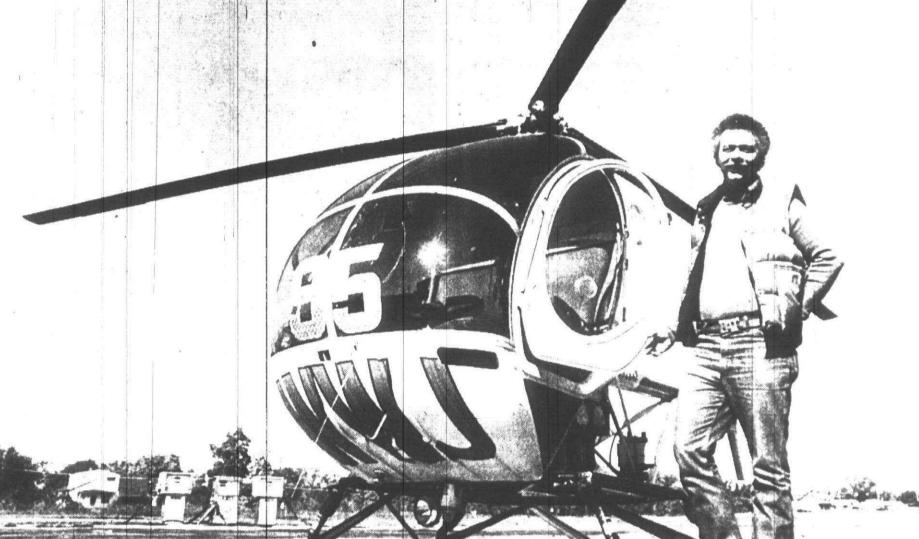

Pat Monks of WWJ climbs on board his helicopter at Canton's Mettetal Airport in preparation for a morning traffic watch. (Staff photo by Gary Caskey)

# **Reporting for WWJ** Pilot rises above traffic jam

casts.

#### By ARLENE FUNKE

You might say Pat Monks has a bird's eye view of life.

Twice each weekday, Monks climbs into his blue and white helicopter at Mettetal Airport in Canton. He pulls on a set of earphones and rises above expressways and major roads clogged with automobile traffic.

Curly-haired, mustachioed Monks, 36, is a part-time traffic reporter for WWJ-radio. He's on duty about five hours a day, during peak morning and afternoon driving periods.

The rest of the time, Monks is busy with duties as president of Meir Copters Inc., located at Mettetal on Lilley Road south of Joy.