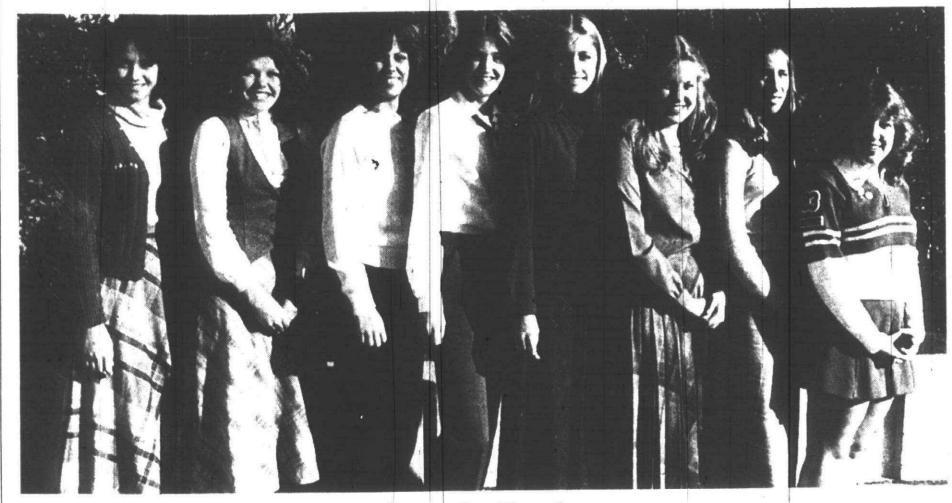

### Courtly Rocks

One of the members of the Plymouth Salem homecoming court will be crowned queen during halftime festivities. She will reign over Friday's homecoming contest between Salem and Belleville. Members of

the court are: (from left) freshman Kelly Urban, seniors Renee Slavin, Nancy Haut, Michelle Wegienek, Lynn Hasley, and Sharon Persico, junior Terri DeRaud, and sophomore Tracei Riedel. (Staff photo)