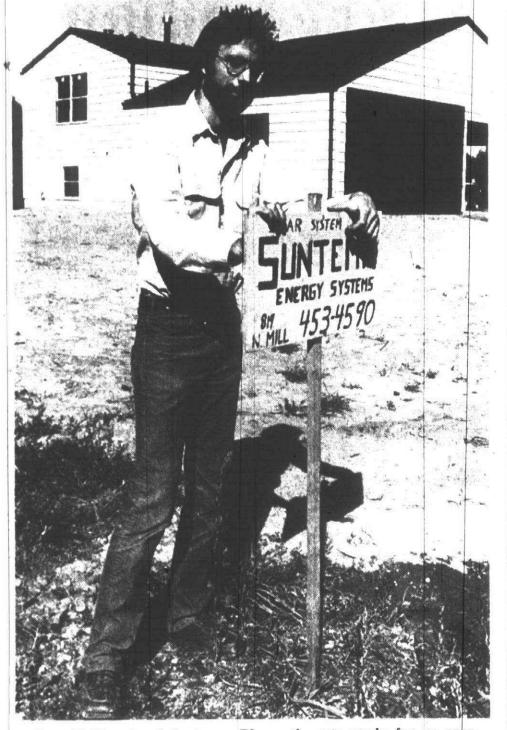

· Expended rights and means to appeal and proliferation of appealable issues - \$550,000.

· Staffing needed for neglect and abuse adversarial cases - \$560,000.

(P,C)7A

Tom McMurtrie of Suntemp, Plymouth, gets ready for an open house this weekend to demonstrate solar energy systems. (Staff photo)

# Solar home tour on for this week

An open house is being held this weekend to demonstrate a solar-energy system.

The open house is being held by Suntemp Energy of Plymouth in cooperation with Holtzman and Silverman of Southfield.

The solar system will be featured on a model home in the Hidden Heights subdivision at Ann Arbor Trail and I-275 freeway. credit and by the federal government for a 40-percent tax credit. Usually the system costs less than \$1,500 installed. The model home's system cost about

\$1,300, said McMurtrie, for a net final cost of \$455 after the buyer realizes the benefits of the tax credits.

The systems are basically maintenance free and can be applied to old buildings as well as to new ones. Each system is custom built for the individu-

The Suntemp solar-heating system works on a passive heating principle, Suntemp's Tom McMurtrie said, as there are no moving parts to the system.

The wall-mounted collectors, which operate on a natural hot-air-convection principle, will provide 25 to 30 percent of a home's heating needs over the entire winter, adds McMurtrie, or about 20,000 BTUs per 100 square feet on a sunny day.