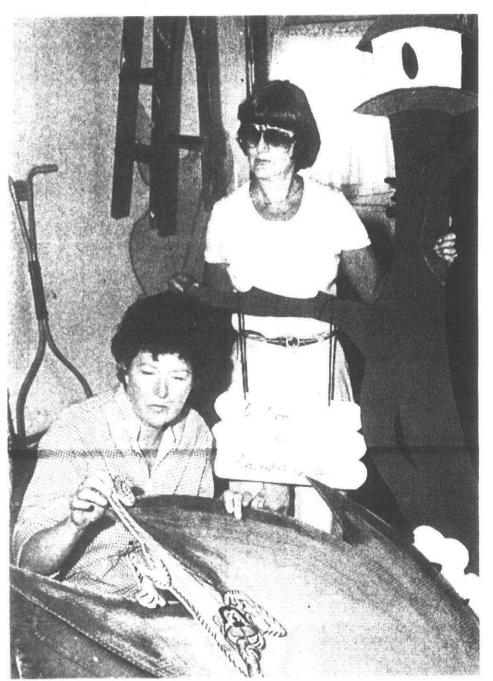

## Rottell's project dusts off Civil War history

When Dennis Rottell went scouting around for a project to earn his Eagle rank, he ended up in a cemetery. But it wasn't just any old cemetery.

The Canton Township Scout spotted Westland's historic Chubbs Cemetery on a trip to the store last February.

Taking a closer look, Dennis found the cemetery in disrepair. Grave stones were decaying. A sign and fence needed painting, and the grounds needed sprucing up.

So Dennis, a former Redford Township resident who has spent four years with Troop 435 from that town, contacted the Westland Historical Society and got busy.

To replace the 29 grave stones, Dennis has fashioned wooden blocks with names of those buried in the cemetery stenciled on one side. The grounds have been raked, weeded and a dead tree removed. Flowers are being planted and the fence painted.

kin Township. The site was dedicated to the city of Westland more than 10 years ago.

> Staff photos by **Bill Bresler**

Painting the fence that marks

him earn his Eagle rank.

Dad Jerry Coleca takes a moment to mop up from the heat during a sweaty work out at the cemetery.