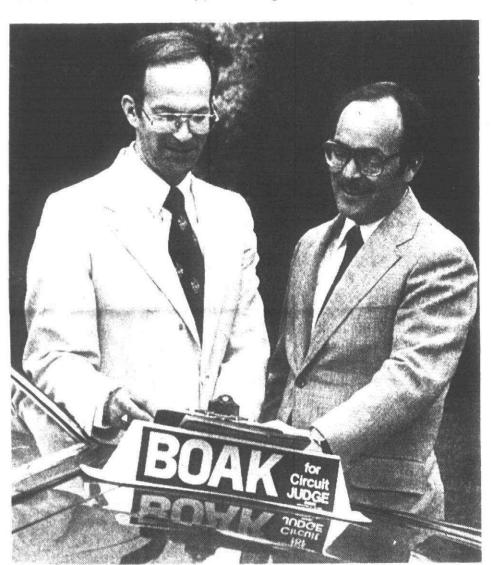

### Files for judge

Steven Boak of Plymouth Township travelled to Lansing last week to file nominating petitions for Wayne County Circuit Judge. Boak (left) is shown here discussing campaign plans with a supporter, Plymouth attorney John Thomas. Boak now is an assistant Wayne **County Prosecutor. (Staff photo)** 