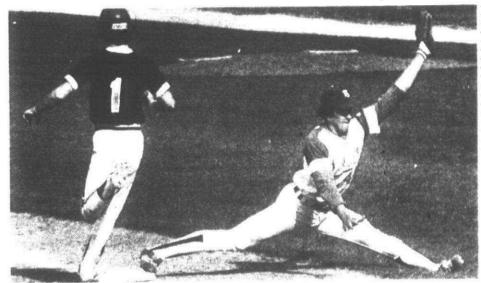

.

Bentley is represented by junior catcher Nino DeVitis, senior shortstop Dave Cabrera and senior outfielder Dave Gross.

Vance, pitcher, Belleville; Mike Kuca, Dearborn; Marty DeMarias, first base-

Plymouth Salem and Livonia Bent- infielder, Trenton; Gary Weshalek, infielder, Allen Park; Kevin Huls, outfielder, Allen Park; Dave Malloy, outfielder, Trenton; Dave McLearen, designated hitter, Trenton.

Bentley, coached by Marty Klozik, had three players tabbed for secondteam honors - senior pitcher Greg Gorski, senior infielder Craig Evans and senior outfielder Steve Cross.

Salem junior outfielder Greg Etienne was also named to the second team.

Other second-team selections included Mark Tschirhart, pitcher, Dearborn Other first-team picks included Dave Edsel Ford; Mike Toyeas, catcher,



Jim Anderson of Plymouth Salem was selected to the All-Suburban Eight League first-team baseball squad as a first baseman. (Staff photo by Gary Caskey)

man, Dearborn; Scott Showers, infielder, Allen Park; Barry Mitchell, infielder, Dearborn; Dave LeBlanc, infielder,

Belleville; Vince DeFelice, outfielder, Trenton; Jim Carlin, outfielder, Allen Park

## **Bentley defeated in softball**

#### By DOUG FUNKE

ANN ARBOR--Rain fell on Livonia Bentley's softball parade both literally and figuratively here Saturday in a state Class A regional game against Ann Arbor Huron.

The Bulldogs, which seemed in command of the situation throughout the first half of the contest, were stunned by six runs during the final three innings and lost to Huron 7-6.

The game lasted eight innings.

The second game