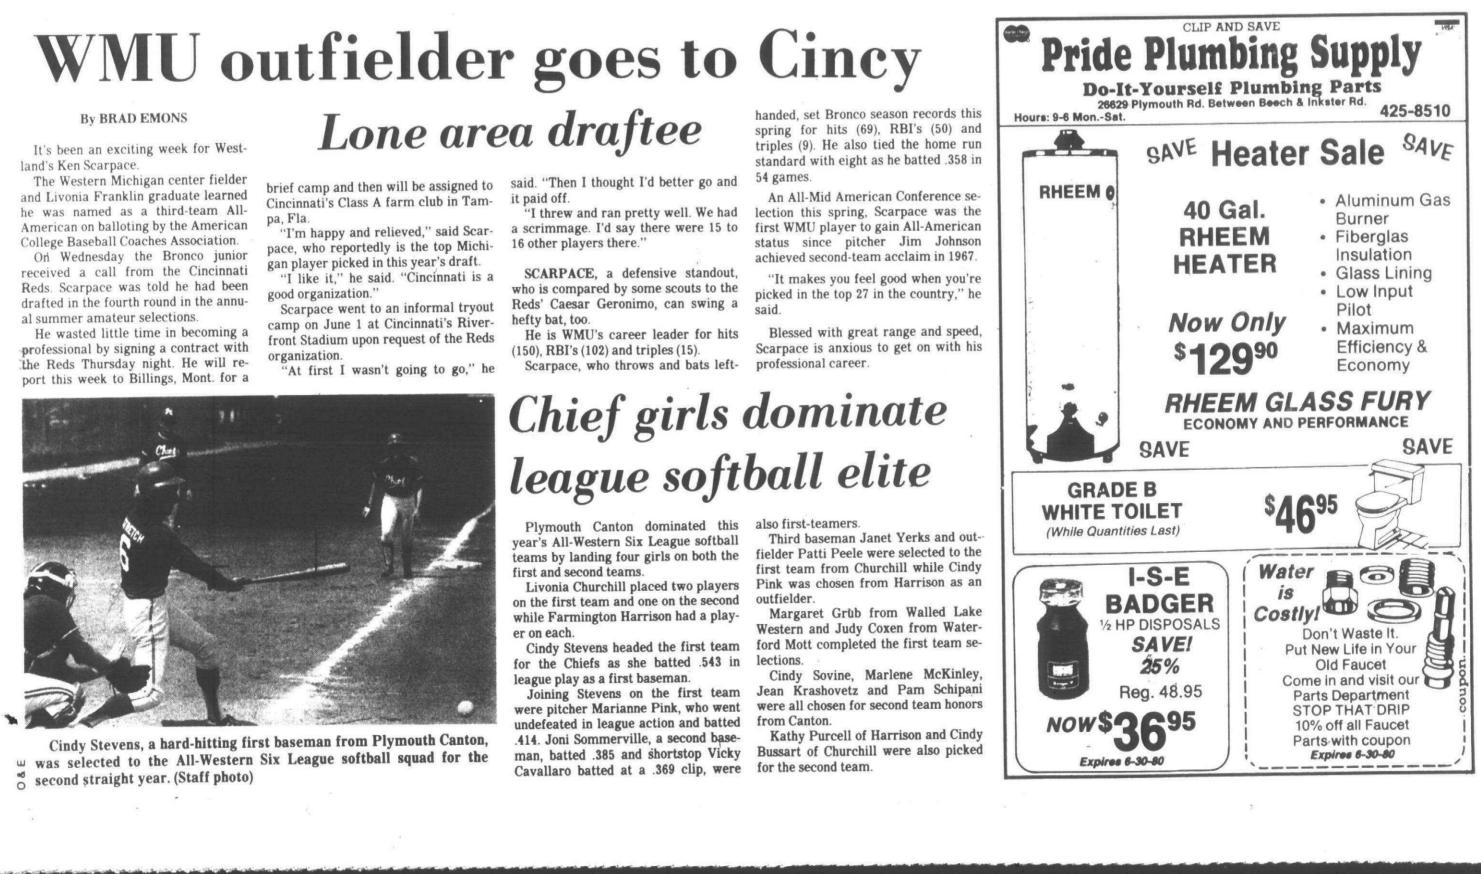

## Rottell's project dusts off Civil War history

When Dennis Rottell went scouting around for a project to earn his Eagle rank, he ended up in a cemetery. But it wasn't just any old cemetery.

The Canton Township Scout spotted Westland's historic Chubbs Cemetery on a trip to the store last February.

Taking a closer look, Dennis found the cemetery in disrepair. Grave stones were decaying. A sign and fence needed painting, and the grounds needed sprucing up.

So Dennis, a former Redford Township resident who has spent four years with Troop 435 from that town, contacted the Westland Historical Society and got busy.

Dennis has spent more than 42 hours on the project, one of numerous achievements which must be certified by a Scout board of review before he can receive the Eagle rank, one of the highest in Scouting.

To replace the 29 grave stones, Dennis has fashioned wooden blocks with names of those buried in the cemetery stenciled on one side. The grounds have been raked, weeded and a dead tree removed. Flowers are being planted and the fence painted.

"I've learned alot with my friends in the troop," said Dennis, a freshman at Plymouth-Salem High School. "Only one out of 1,000 Scouts earn the Eagle rank. I expect to get mine in October, and then our troop will have three or four Scouts of Eagle rank."

The cemetery is the first historical site in Westland. Glode Chubbs set aside the property as a cemetery in 1849. Chubbs, who lived from 1776 to 1888, was the first supervisor of Nan-

Monday, June 9, 1980

kin Township. The site was dedicated to the city of Westland more than 10 years ago.

> Staff photos by **Bill Bresler**

Painting the fence that marks

him earn his Eagle rank.

Dad Jerry Coleca takes a moment to mop up from the heat during a sweaty work out at the cemetery.