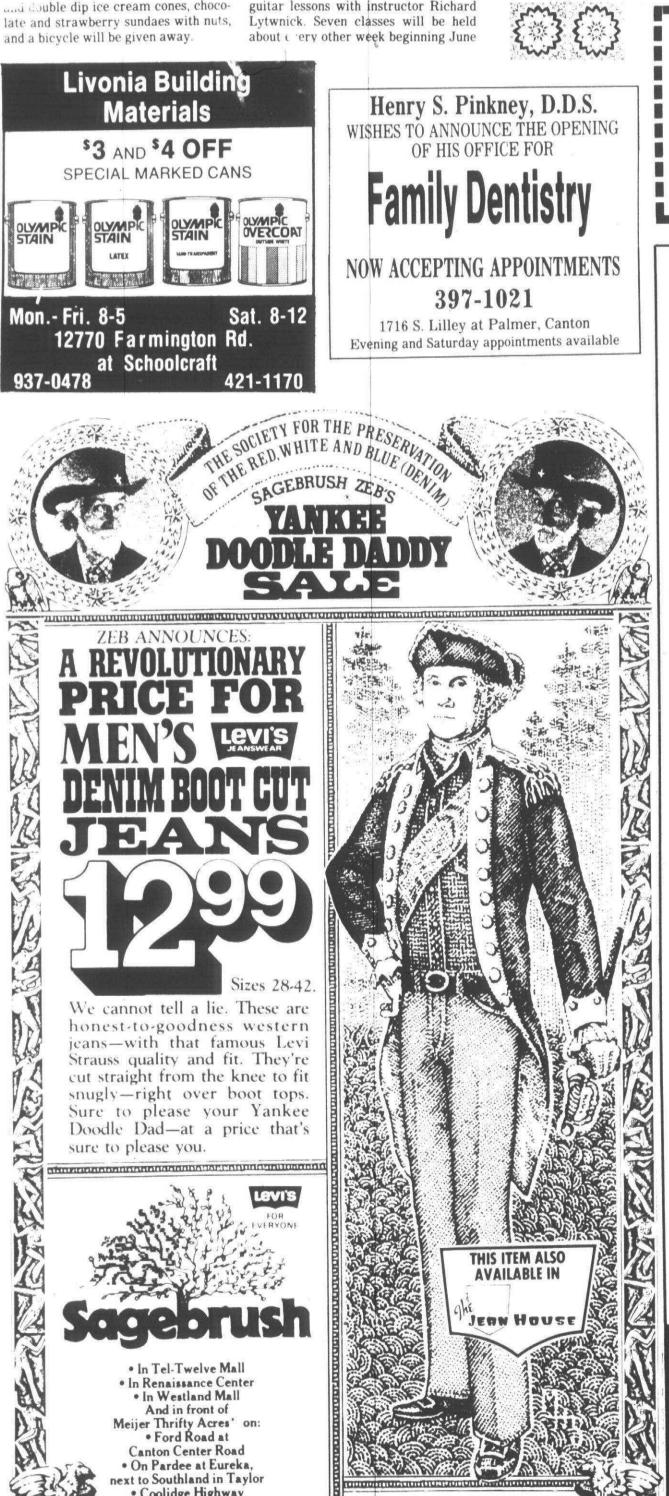

will dispose of its inventory of fine men's clothing from famous manufactures and international designers like Lanvin, Oleg Cassini, Phoenix, Hardie Amies, Rubin, Geoffrey Beene, Donald Brooks, Jaymar, Enro, Damon, Gleneagles. Tattersall, Jockey, and many others.

STEPHEN BRUCE LTD. closed Sunday, Monday, Tuesday and Wednesday to mark down every item in stock. Nothing is held back. Every item must go. Expect reductions up to 50% to 70% off! Raising cash is our only objective. We intend to do just that regardless of loss of profit. We MUST and WILL turn this inventory into CASH.