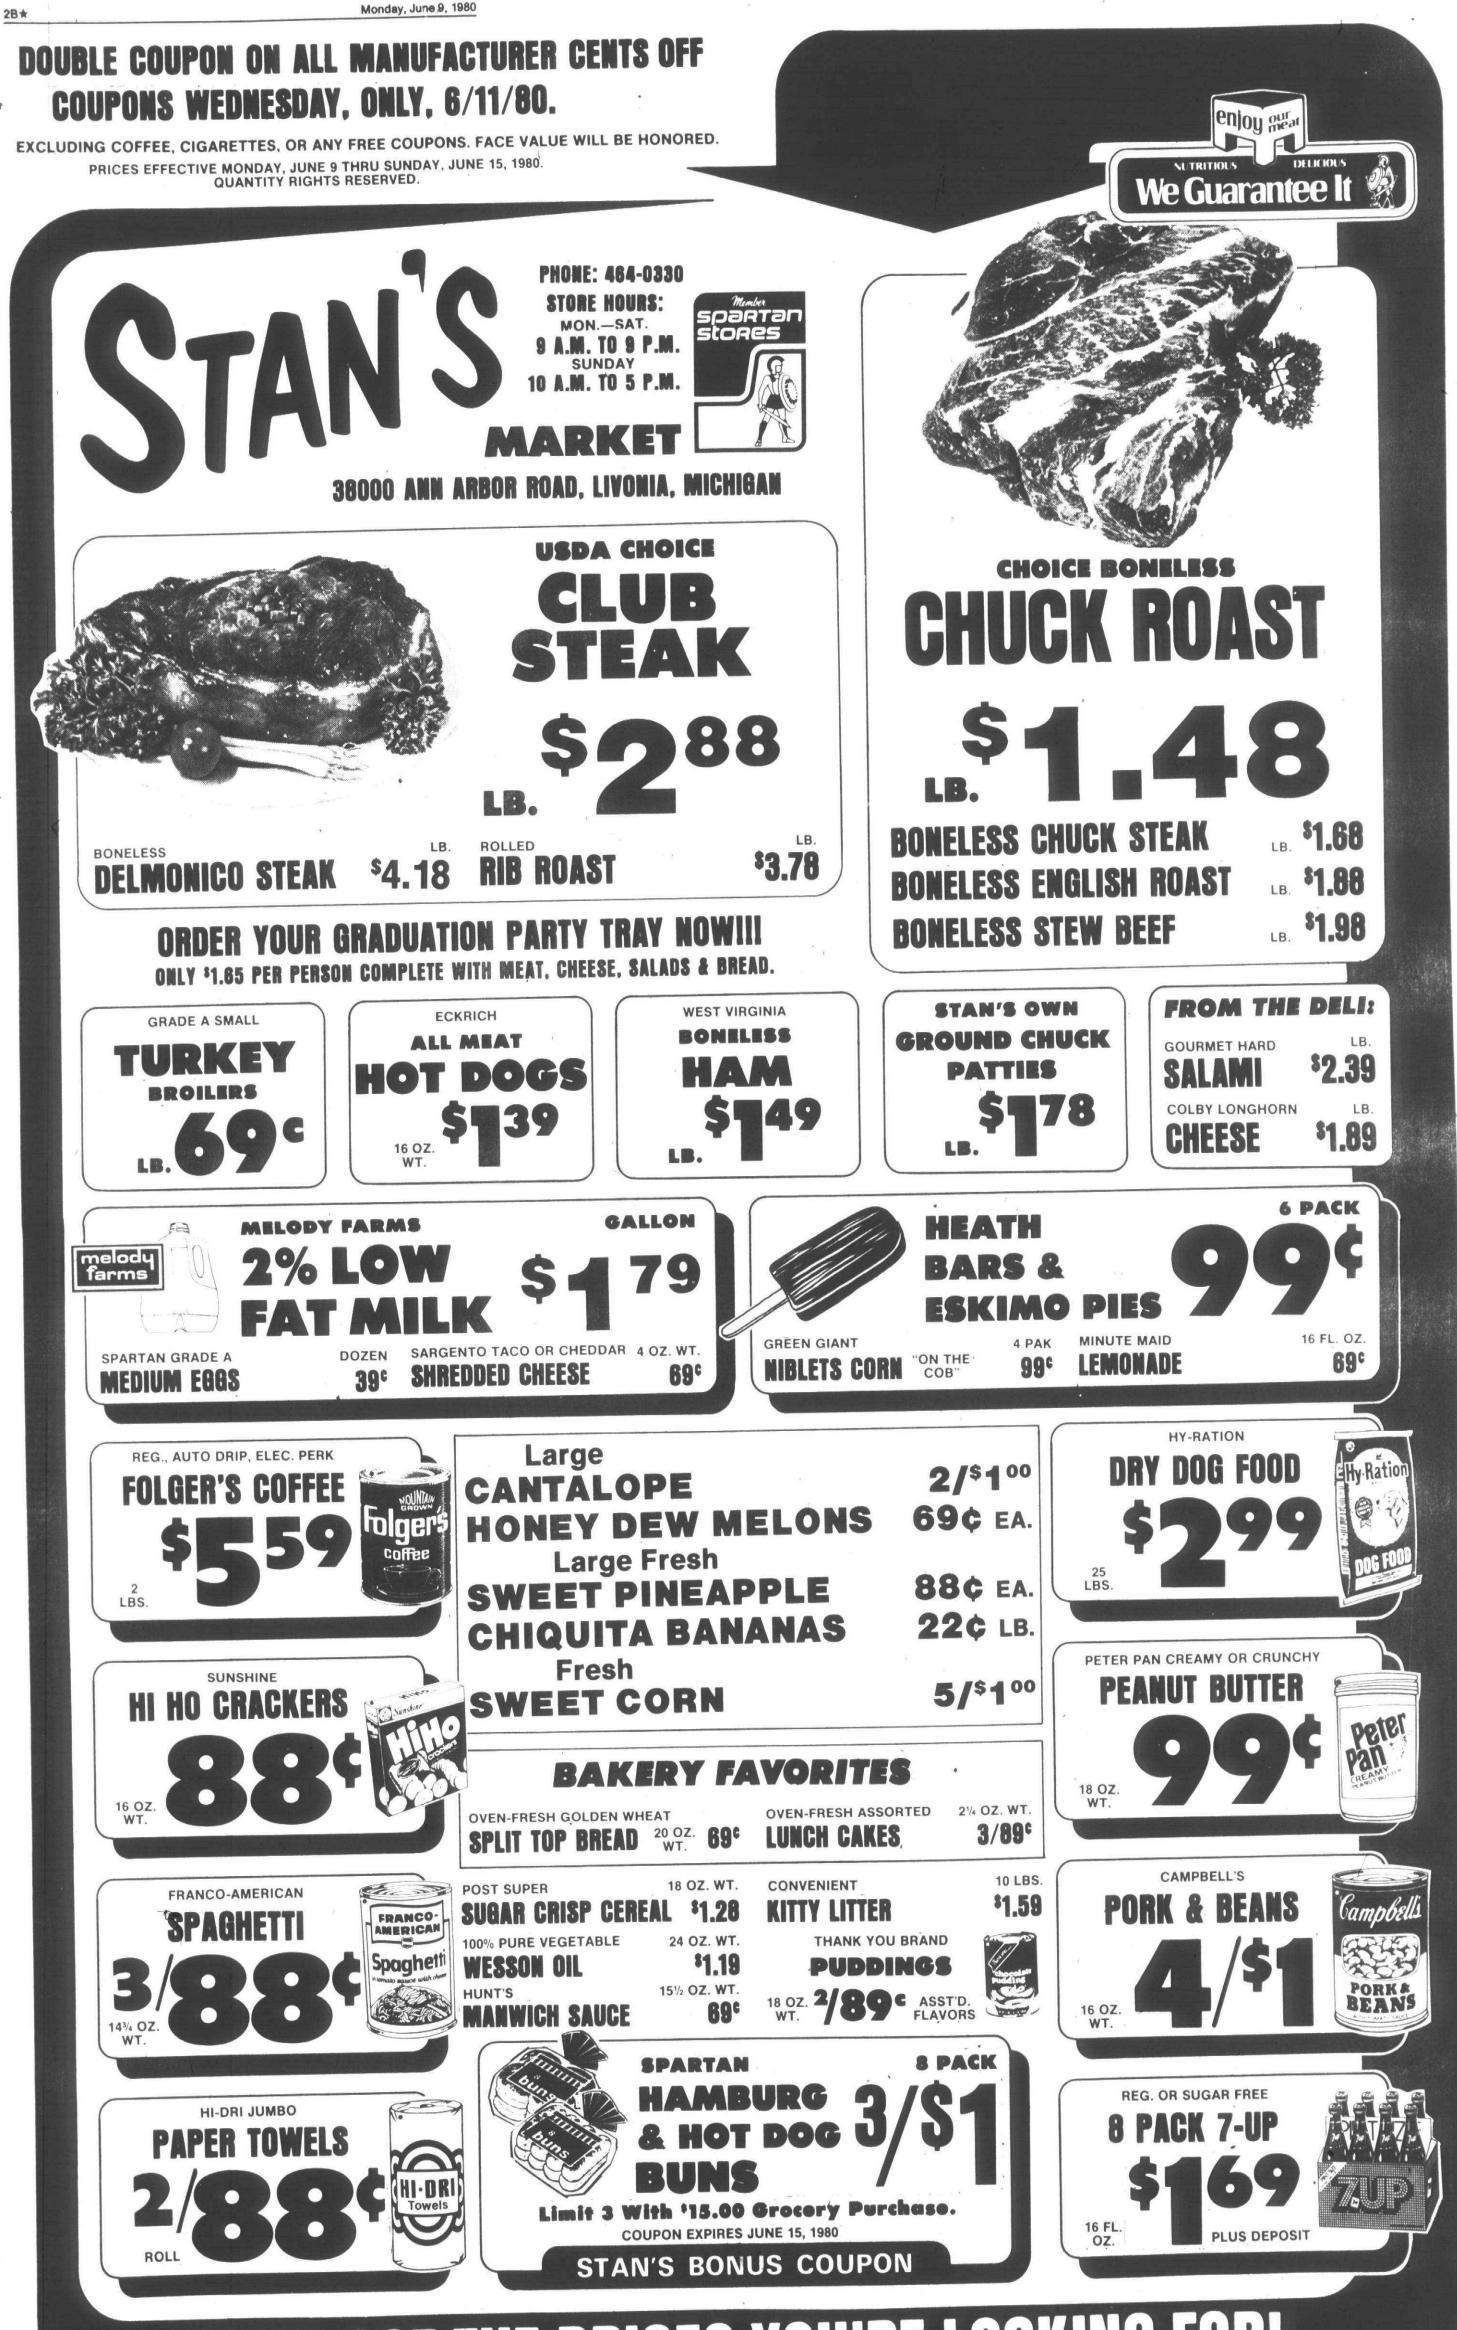

of meat is 4 inches from heat. Broil at moderate temperature 7 to 10 minutes on each side, depending upon degree of doneness desired (rare or medium). Brush steaks with sauce occasionally while broiling. 6 to 8 servings.

#### **Onion Chiliburgers**

2-1/2 pounds ground beef 1 envelope Onion or Beefy Onion Soup Mix 1/3 cup water

- , 1/3 cup chili sauce 12 tablespoons finely chopped green pepper
- 1/4 teaspoon pepper

Combine ground beef, onion soup mix, water, chili sauce, green pepper and pepper, mixing lightly until ingredients are evenly distributed. Shape into 8 patties 3/4 inch thick. Place on grill or on rack in broiler pan 3 to 4

- 1 tablespoon Worchestershire sauce 1 can (8 ounces) tomato sauce
- 1/4 cup brown sugar
- 1 tablespoon chili powder
- 1/4 teaspoon cumin, if desired









## The day the oven went out

The situation felt like it had dragged on for months, though it actually lasted a few weeks.

Two days before a big dinner at my house, the oven went haywire. Setting the dial at 350 degrees sometimes resulted in a 500-degree temperature. The next time it might creep up to 200 degrees.

Obviously, the thermostat was out. No problem, right? Just call a repairman. Meanwhile, we could use that fancy toaster oven that does everything but arrange flowers for a dinner table centerpiece.

Need I tell you the repairman was not sure he could get parts for that particular model? Or about the time it took?

Maybe it happens to everyone like this, and only seems that it just happens to me.

And then the clincher. While waiting for the part to come in (elusive things