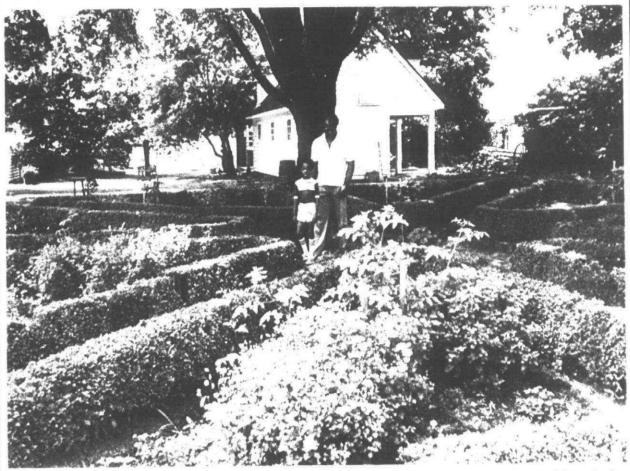

## Rottell's project dusts off Civil War history

When Dennis Rottell went scouting around for a project to earn his Eagle rank, he ended up in a cemetery. But it wasn't just any old cemetery.

The Canton Township Scout spotted Westland's historic Chubbs Cemetery on a trip to the store last February.

Taking a closer look, Dennis found the cemetery in disrepair. Grave stones were decaying. A sign and fence needed painting, and the grounds needed sprucing up.

So Dennis, a former Redford Township resident who has spent four years with Troop 435 from that town, contacted the Westland Historical Society and got busy.

Dennis has spent more than 42 hours on the project, one of numerous achievements which must be certified by a Scout board of review before he can receive the Eagle rank, one of the highest in Scouting.

To replace the 29 grave stones, Dennis has fashioned wooden blocks with names of those buried in the cemetery stenciled on one side. The grounds have been raked, weeded and a dead tree removed. Flowers are being planted and the fence painted.

"I've learned alot with my friends in the troop," said Dennis, a freshman at Plymouth-Salem High School. "Only one out of 1,000 Scouts earn the Eagle rank. I expect to get mine in October, and then our troop will have three or four Scouts of Eagle rank."

The cemetery is the first historical site in Westland. Glode Chubbs set aside the property as a cemetery in 1849. Chubbs, who lived from 1776 to 1888, was the first supervisor of Nan-

Monday, June 9, 1980

kin Township. The site was dedicated to the city of Westland more than 10 years ago.

> Staff photos by **Bill Bresler**

Painting the fence that marks

him earn his Eagle rank.

Dad Jerry Coleca takes a moment to mop up from the heat during a sweaty work out at the cemetery.

Troop members Dave Ickes (left) and Victor Gerhardt pitch in to help with cleanup efforts at the cemetery.

Stewart was first hypnotized in 1978,

This grave marker lies in Chubbs Cemetery, the first historical site in the city that was set aside during the Civil War for members of the Chubbs family.