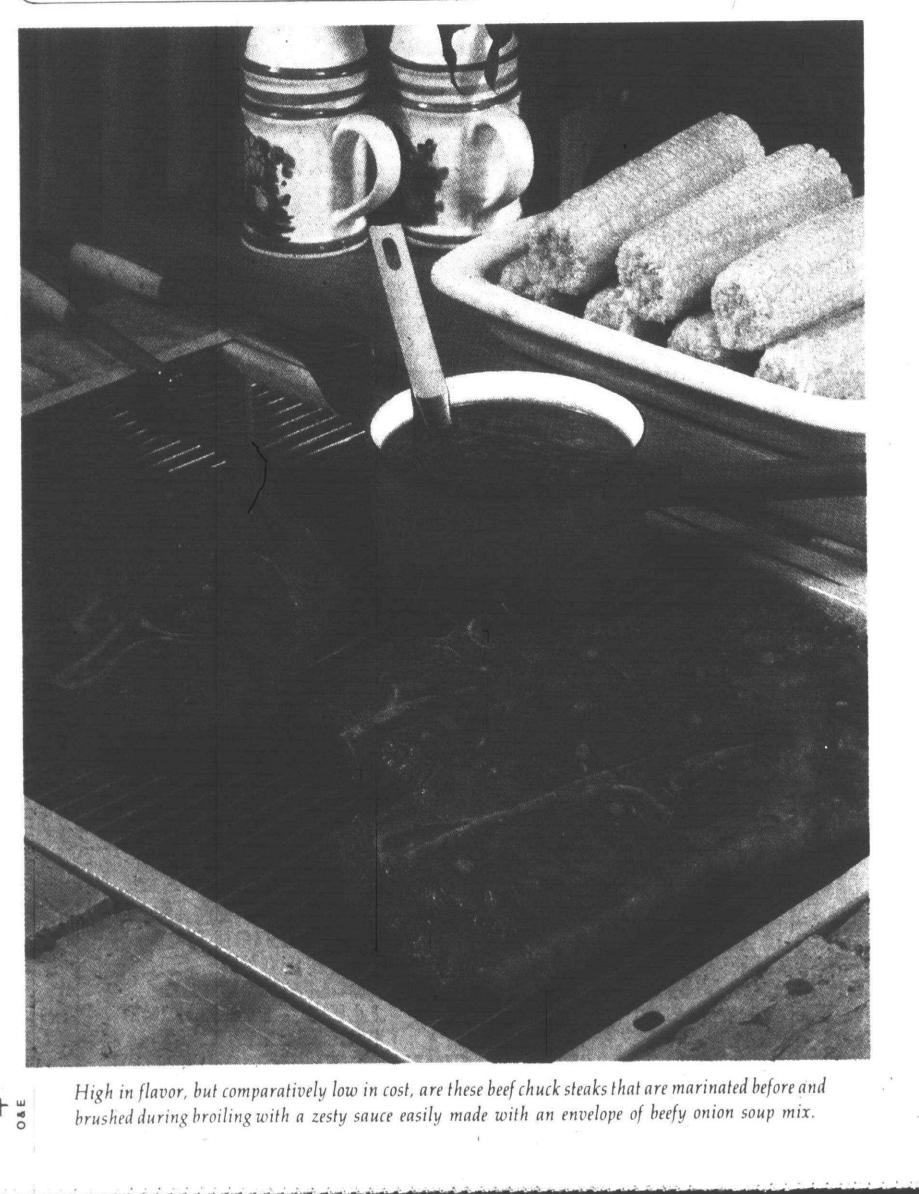

### **Cookout Chuck Steak**

- 2 beef chuck blade steaks, cut 3/4 inch thick (approximately 4 pounds) 1 envelope Beefy Onion Soup Mix 1/2 cup dry red wine

1/4 cup red wine vinegar Combine beefy onion soup mix, wine, vinegar and Worcestershire sauce. Place steaks in utility dish or plastic bag; add marinade, turning to coat\_ steaks. Cover dish or tie bag securely and marinate in refrigerator 6 to 8 hours (or overnight), turning at least once. Drain marinade from meat and combine with tomato sauce, brown sugar, chili powder and cumin, if desired, in small saucepan; cook slowly 10 minutes, stirring occasionally. Place steaks on grill so surface of meat is 4 inches from heat. Broil at moderate temperature 7 to 10 minutes on each side, depending upon degree of doneness desired (rare or medium). Brush steaks with sauce occasionally while broiling. 6 to 8 servings.