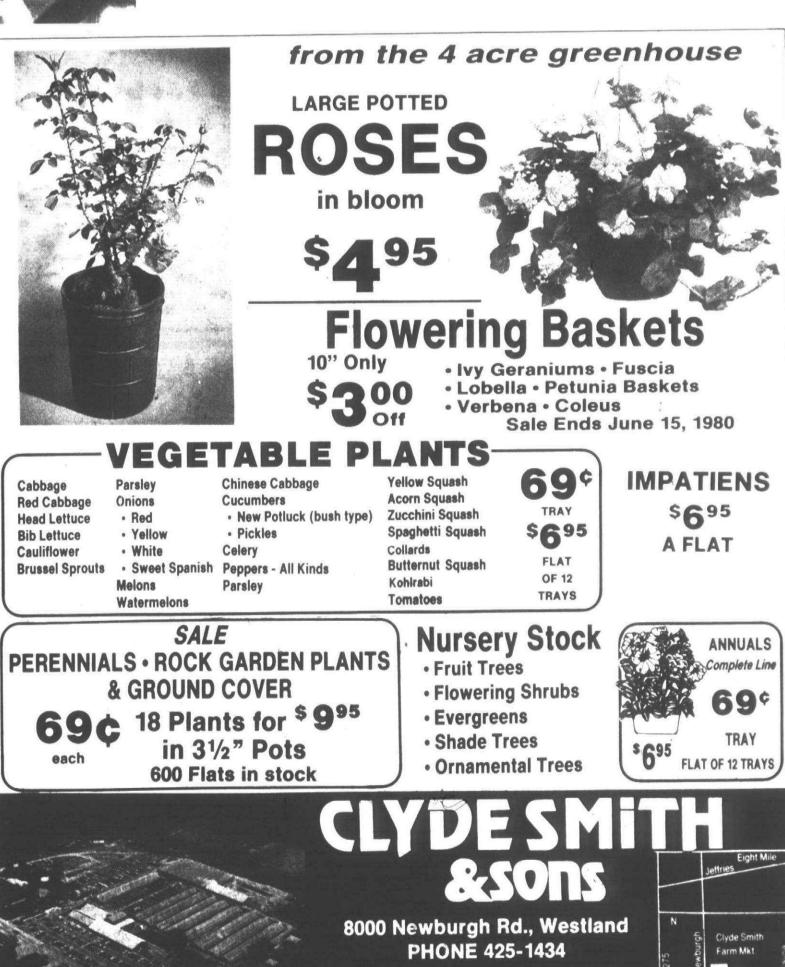

invited to attend.

#### COUNCIL ON AGING

The Plymouth Community Council on Aging Inc. will meet at 2 p.m. Tuesday, June 10 in the Plymouth Cultural Cneter on Farmer Street. Bob Bernstein, director of screening in the gerontology department of Wayne County Health Department, will answer questions about mental health problems following the film, "Only Human."

For information call 455-4907, 10 a.m. to 2 p.m. Monday through Thursday.

#### VISUAL ARTS ASSOCIATION

The Visual Arts Association of Livonia has arranged a display by the Michigan Association of Calligraphers June 1-20 in Livonia City Hall, 33001 Five Mile Road. Calligraphy and illumination will be included in the exhibit. Anyone interested in joining the group can call Mary Nagy, 427-5774.

#### **PLYMOUTH-CANTON REFUNDS CLUB**







Louie Stockwell's drawing of an elk earned a first place.

### clubs in action

#### (Continued from Page 5B)

the Canton Township Fire Station, Canton Center Road at Cherry Hill. Everyone is welcome to bring along certificates and extra coupons.

#### CANTON EVENING LA LECHE LEAGUE

League will meet at 7:30 p.m. Tuesday, June 10 in the home of Kathy LaPorte, 11365 Bellwood, Plymouth Topic will be "The Advantages of Breastfeeding to Mother and Baby." This will be the first in a series of four meetings offering support and information to women who wish to breastfeed. For more information call Kay Semion, 981-1028 or Laurel Jeris, 455-6?91.

## Art, science combined in wildlife art contest

Art and science join hands each spring at Pioneer Middle School in the annual Wildlife Art Conte