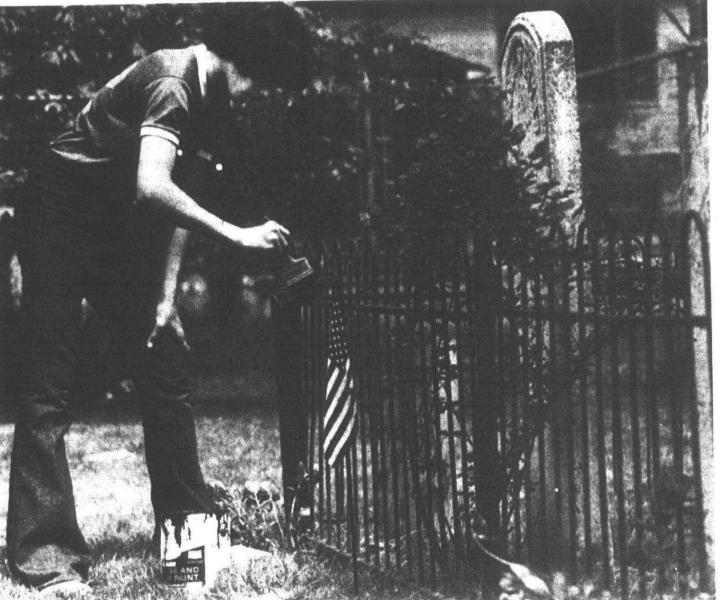

Stewart was first hypnotized in 1978,

This grave marker lies in Chubbs Cemetery, the first historical site in the city that was set aside during the Civil War for members of the Chubbs family.