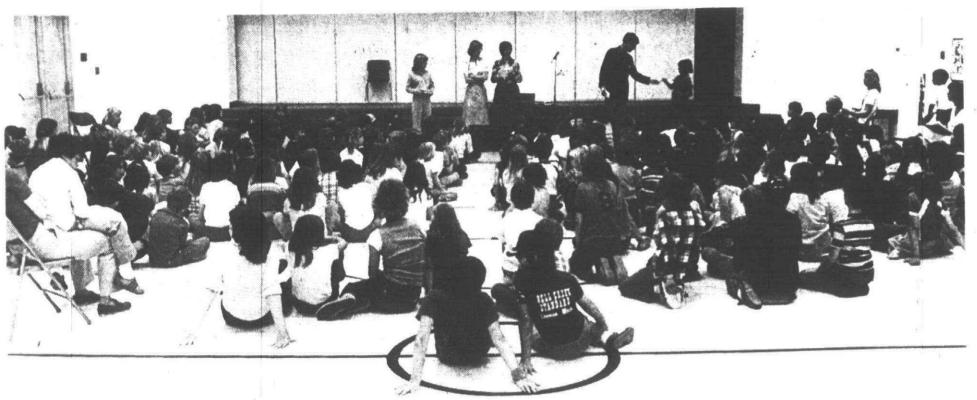

# Thursday, May 29, 1980 Be a clown Miller School's 2nd, 3rd graders dabble in circus tricks

Volunteers from Pioneer Middle School show students in Cathy Sibert's second and third grade class how to apply clown make-up. The volunteers

are (from left) Evon Sajkobic, 14; Darlene Egbert, 14; Lisa Rohde, 13; and Michelle Trame, 13. (Staff photos by Gary Caskey)

Usually, children are told to quit clowning around in the classroom. That wasn't the case, however, for children in Cathy Sibert's second and third grade class at Miller Elementary School during a recent Young Author's day. The theme for the class was "Under the Big Top." During the program, children learned how to put on clown make-up and how to play the part of clowns. Some of the other activities included learning clown skits from drama students at Pioneer Middle School, sharing original stories with other classes, watching Bryan Keppen's dog Princess perform some tricks and observing a magic show featuring magician Bill Heiney. Lynn Parkllan, a curriculum intern, and four volunteers from Pioneer helped the children with their makeup.