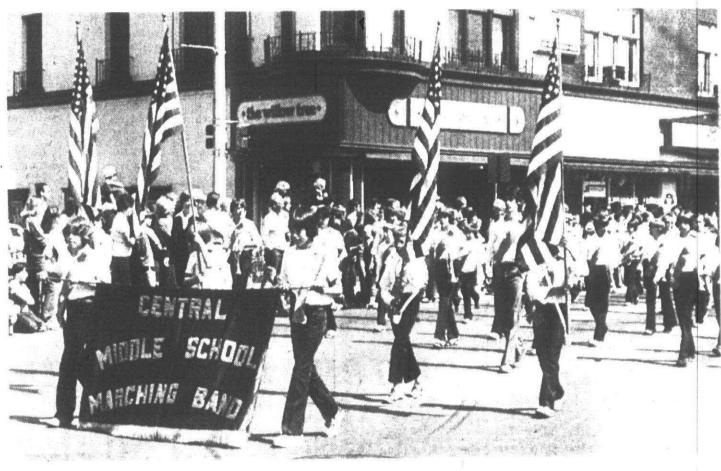

**REDFORD TWP., MICHIGAN 48240** 538-6212 538-6288

Memorial Day observed

**Good day for a parade** 

Thursday, May 29, 1980

The Plymouth Centennial Educational Park (CEP) Marching Band entertained residents Monday.

A memorial service is held at the rock in Kellogg Park as a wreath

Photos by Jill Mulder

Yard-Man

The Plymouth Rock VFW color guard leads the parade down Main Street.

Central Middle School Marching Band passes in review at the intersection of Penniman Avenue and Main.