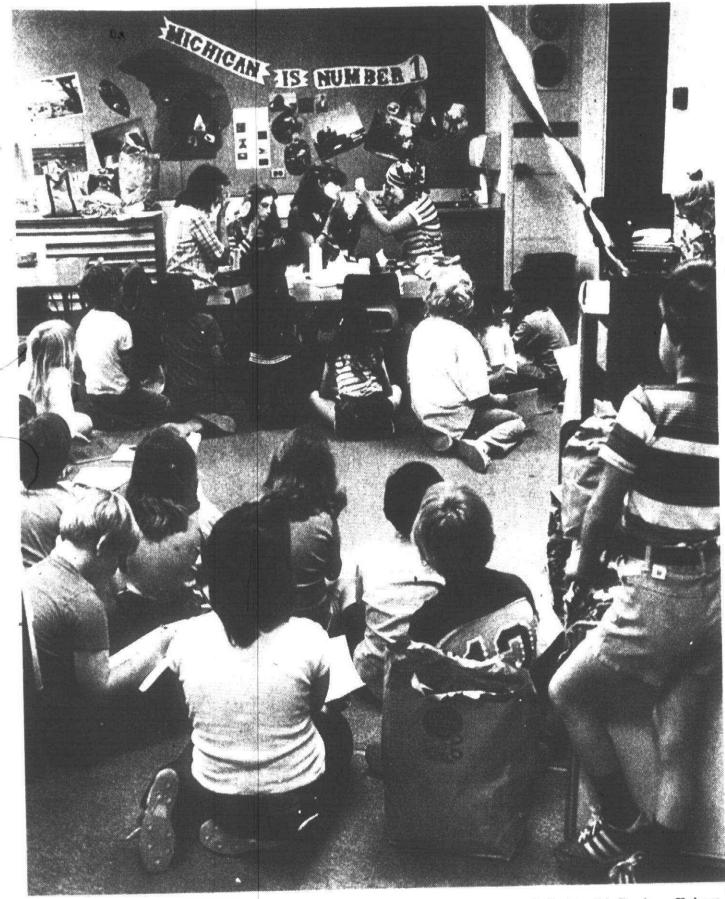

# Thursday, May 29, 1980 Be a clown Miller School's 2nd, 3rd graders dabble in circus tricks

Volunteers from Pioneer Middle School show students in Cathy Sibert's second and third grade class how to apply clown make-up. The volunteers

are (from left) Evon Sajkobic, 14; Darlene Egbert, 14; Lisa Rohde, 13; and Michelle Trame, 13. (Staff photos by Gary Caskey)

Usually, children are told to quit clowning around in the classroom. That wasn't the case, however, for children in Cathy Sibert's second and third grade class at Miller Elementary School during a recent Young Author's day. The theme for the class was "Under the Big Top." During the program, children learned how to put on clown make-up and how to play the part of clowns. Some of the other activities included learning clown skits from drama students at Pioneer Middle School, sharing original stories with other classes, watching Bryan Keppen's dog Princess perform some tricks and observing a magic show featuring magician Bill Heiney. Lynn Parkllan, a curriculum intern, and four volunteers from Pioneer helped the children with their makeup.