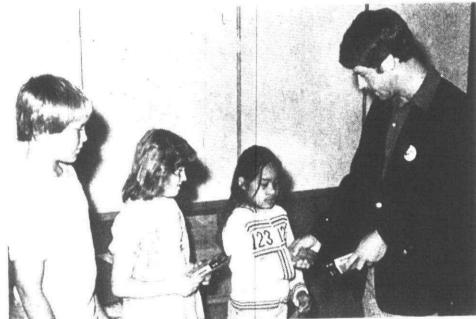

# Thursday, May 29, 1980 Be a clown Miller School's 2nd, 3rd graders dabble in circus tricks

Volunteers from Pioneer Middle School show students in Cathy Sibert's second and third grade class how to apply clown make-up. The volunteers

are (from left) Evon Sajkobic, 14; Darlene Egbert, 14; Lisa Rohde, 13; and Michelle Trame, 13. (Staff photos by Gary Caskey)

Usually, children are told to quit clowning around in the classroom. That wasn't the case, however, for children in Cathy Sibert's second and third grade class at Miller Elementary School during a recent Young Author's day. The theme for the class was "Under the Big Top." During the program, children learned how to put on clown make-up and how to play the part of clowns. Some of the other activities included learning clown skits from drama students at Pioneer Middle School, sharing original stories with other classes, watching Bryan Keppen's dog Princess perform some tricks and observing a magic show featuring magician Bill Heiney. Lynn Parkllan, a curriculum intern, and four volunteers from Pioneer helped the children with their makeup.

Lynn Parkllan (above) applies clown's white make-up on a grimacing Richard Clark, 7. Doll clowns (left) on loan from Smith Elementary School form part of a display in honor of the Miller Young Authors' day.

Children donned the garb of clowns on the Miller Young Authors' day as well as wearing the traditional makeup. Here, Mike Ramsey, 8, wears patches and tatters prior to being made-up to match his outfit.