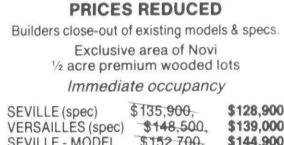

y home or beautiful wooded lot 3 bedrooms, fami ly room, fireplace, finished garage 1 mile from schools and expressways Close to Twelve Oaks shopping Flexi ble terms Ideal for anyone \$68,900 ONE WAY

baths, doorwall off master

bedroom, 2 car garage.

**EILEEN AGIUS** 

Century 21

459-6000

\$73,900. Ask for

Walking Distance Century 2 to downtown Plymouth. Maintenance free - move VINCENT N-LEE EXECUTIVE TRANSFER SALES right in 3 bedroom ranch with full finished basement. 851-4100 deep lot, large country kitchen with snack-bar, 2 full

NOVI Backs to wooded park, offering land contract on this lovely colonial on a treed lot 4 bedrooms, 21/2 baths, study

formal dining room, family room with wet bar & fireplace. Ist floor laundry & much more 478-9130

**Gold House Realtors Rymal Symes** 



\$139,000 \$144,900 SEVILLE - MODEL \$152,700, VERSAILLES - MODEL \$165,000, \$154,900 MARQUIS - MODEL \$189,900, \$159,900

SOME MODELS INCLUDE...carpeting, wallpaper, drapes, ceramic tile in foyer, stained woodwork, sprinkling system, landscaping & sod, extra mouldings, wet bar.

**KOPPY-DENSMORE BUILDERS** Sales by Century 21 Cornerstone 349-4720

OPEN DAILY 1-7, CLOSED THRUS. SAT. & SUN., 12-5 2 blocks N. of 8 Mile E. of Meadowbrook Road (1/4 Miles W. of Haggerty)



BROKER PARTICIPATION INVITED QUALITY HOMES BY ITALO-AMERICAN BLDG.

MODEL HOURS

INFORMATION CALL

A beautifully landscaped yard surrounds this four bedroom Quad in a pleasant Livonia neighborhood. You will enjoy the convenience of two full baths and the spacious family room with fireplace. Central air, too. \$72,900. Ca