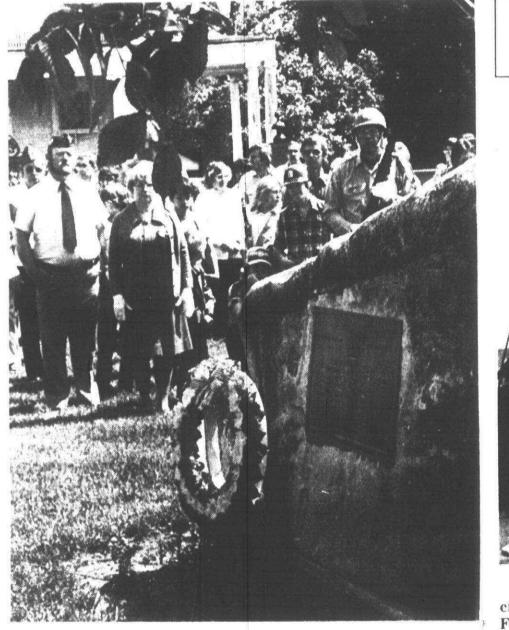

**REDFORD TWP., MICHIGAN 48240** 538-6212 538-6288

Memorial Day observed

**Good day for a parade** 

Thursday, May 29, 1980

The Plymouth Centennial Educational Park (CEP) Marching Band entertained residents Monday.

A memorial service is held at the rock in Kellogg Park as a wreath

Photos by Jill Mulder

Yard-Man

The Plymouth Rock VFW color guard leads the parade down Main Street.

Central Middle School Marching Band passes in review at the intersection of Penniman Avenue and Main.

### 12A(P,C)

Mary Bologna recites "In Flanders Field" for Memorial Day services in Plymouth Monday.

is laid to honor those fallen in battle.

Boy Scouts and other scouting groups were again participants in Monday's Memorial Day Parade here. The Rockets of East Middle School were among the marching bands in Monday's parade.