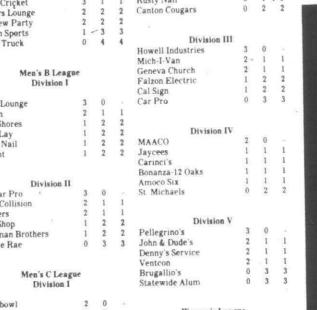

andings**

CANTON RECREATION SLOW-Century 21 Canton Bowling PITCH SOFTBALL STANDINGS Division As of May 27 Men's A League Lion & Sword K & C Constructio Classy Chassis Maria's Bakery McMurray Insurance Rusty Nail Silver Cricket Canton Cougar Players Lounge Oakview Party Canton Sports Division III C & M Truck Howell Industries Mich-I-Van Geneva Church Men's B League Falzon Electric Division Cal Sign Car Pro Jakes Lounge Ovidon Rose Shores Division IV Frito Lay MAACO Rusty Nail Trident Jaycees Carinci's Bonanza-12 Oaks Division II Amoco Six All Star Pro St Michaels Atlas Collis Brewers Jock Shop Chapman Brother Pellegrino's John & Dude's Margie Rae Denny's Servic Ventcor Men's C League Brugallio's Statewide Alum Superbowl Roman Forum Women's League Gould Realtors Cherry Hill **Rusty** Nail



**MEN'S OPEN GOLF** 

"Canton Township." Fellows Creek Golf Course is located on Lotz Road, one-half mile north of Michigan Avenue.

For more information call 397-1000.

Checks should be made payable to

### **RACQUETBALL LEAGUES**

Racquetball leagues for men and women are being offered by the Canton Township Parks and Recreation Department.

The 10-week program for women will begin at 7:30 p.m. Tuesday, at Rose Shores of Canton.

The 10-week program for men will start at 7:30 p.m. Wednesday, also at Rose Shores.

A \$45 fee is required for each participant. That includes all league court time and trophies.

Competitors will be divided into flights based upon ability level.

Registration is now being held at the Canton Parks and Recreation Department, 1150 South Canton Road.

For more i