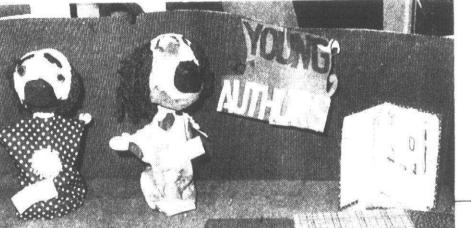

Lynn Parkllan (above) applies clown's white make-up on a grimacing Richard Clark, 7. Doll clowns (left) on loan from Smith Elementary School form part of a display in honor of the Miller Young Authors' day.