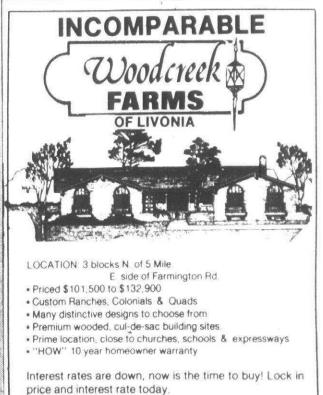

t. 851-4100 deep lot, large country kitchen with snack-bar, 2 full

NOVI Backs to wooded park, offering land contract on this lovely colonial on a treed lot 4 bedrooms, 21/2 baths, study

formal dining room, family room with wet bar & fireplace. Ist floor laundry & much more 478-9130

**Gold House Realtors Rymal Symes** 



\$139,000 \$144,900 SEVILLE - MODEL \$152,700, VERSAILLES - MODEL \$165,000, \$154,900 MARQUIS - MODEL \$189,900, \$159,900

SOME MODELS INCLUDE...carpeting, wallpaper, drapes, ceramic tile in foyer, stained woodwork, sprinkling system, landscaping & sod, extra mouldings, wet bar.

**KOPPY-DENSMORE BUILDERS** Sales by Century 21 Cornerstone 349-4720

OPEN DAILY 1-7, CLOSED THRUS. SAT. & SUN., 12-5 2 blocks N. of 8 Mile E. of Meadowbrook Road (1/4 Miles W. of Haggerty)



BROKER PARTICIPATION INVITED QUALITY HOMES BY ITALO-AMERICAN BLDG.

MODEL HOURS

INFORMATION CALL

A beautifully landscaped yard surrounds this four bedroom Quad in a pleasant Livonia neighborhood. You will enjoy the convenience of two full baths and the spacious family room with fireplace. Central air, too. \$72,900. Call 261-5080



Pleasant three bedroom brick bungalow in popular low tax area of Redford. Good old fashioned wet plaster, hardwood floors and ceramic bath. Full, tiled basement, 11/2 car garage. Large rear yard. \$44,900. Call 261-5080



DOWNTOWN FARMINGTON. An exceptional value in an extra special location and on a large treed lot. This all brick 3 bedroom home features central air, a remodeled kitchen with Jennaire grill, family room, fireplace, full basement. this is d