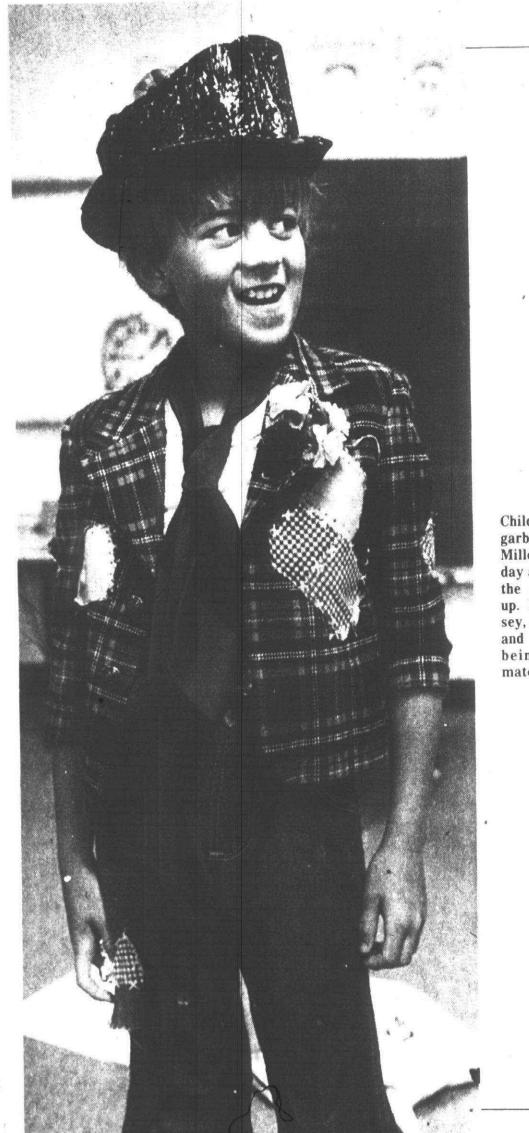

Children donned the garb of clowns on the Miller Young Authors' day as well as wearing the traditional makeup. Here, Mike Ramsey, 8, wears patches and tatters prior to being made-up to match his outfit.