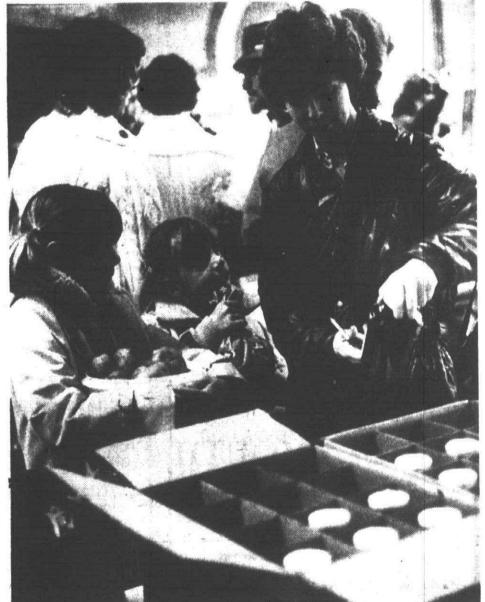

NEED YO

More than 30,000 volunteers from Wayne, Oakland, Macomb and Monroe counties are needed to conduct the annual house-to-house solicitation on June 3, from 5-9 p.m. for the Muscular Dystrophy Association. Proceeds will help provide diagnosis, lab tests, physical and occupational therapy, braces, wheelchairs, genetic counseling, and miscellaneous medical service, free of charge, to all MD patients in southeastern Michigan. Shown above are: (from left) Shawn Mellinger, muscular dystrophy poster child; Joe Glover of TV2, MD drive chairman; Christopher Rush, an MD poster child; (back row, from left) Carol Lemanski and Pamela Lisecki, both Plymouth MD drive cochairwomen. Any resident who would like to volunteer to collect door to door in their neighborhood may call the volunteer headquarters at 937-9123.