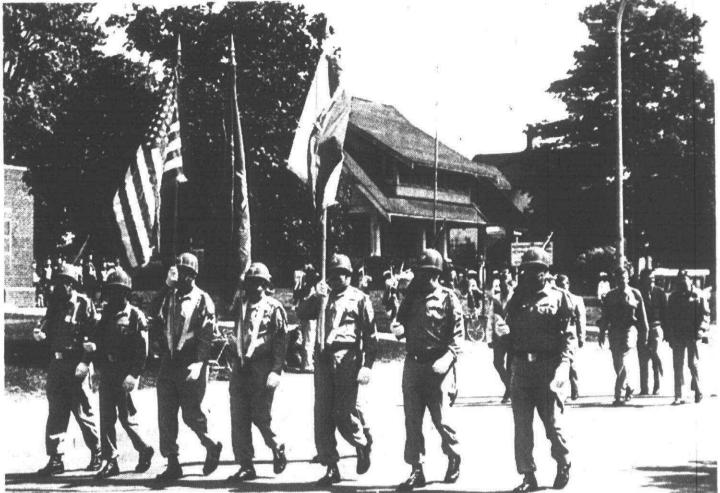

**REDFORD TWP., MICHIGAN 48240** 538-6212 538-6288

Memorial Day observed

**Good day for a parade** 

Thursday, May 29, 1980

The Plymouth Centennial Educational Park (CEP) Marching Band entertained residents Monday.

A memorial service is held at the rock in Kellogg Park as a wreath

Photos by Jill Mulder

Yard-Man

The Plymouth Rock VFW color guard leads the parade down Main Street.

Central Middle School Marching Band passes in review at the intersection of Penniman Avenue and Main.