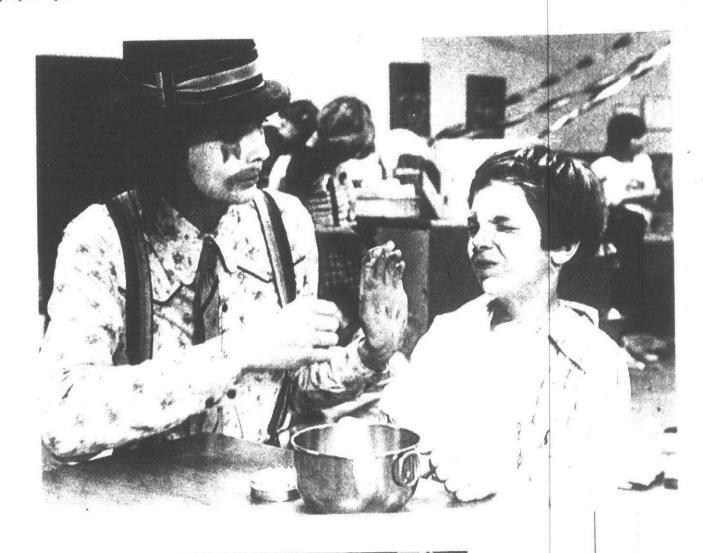

# Thursday, May 29, 1980 Be a clown Miller School's 2nd, 3rd graders dabble in circus tricks

Volunteers from Pioneer Middle School show students in Cathy Sibert's second and third grade class how to apply clown make-up. The volunteers

are (from left) Evon Sajkobic, 14; Darlene Egbert, 14; Lisa Rohde, 13; and Michelle Trame, 13. (Staff photos by Gary Caskey)

Usually, children are told to quit clowning around in the classroom. That wasn't the case, however, for children in Cathy Sibert's second and third grade class at Miller Elementary School during a recent Young Author's day. The theme for the class was "Under the Big Top." During the program, children learned how to put on clown make-up and how to play the part of clowns. Some of the other activities included learning clown skits from drama students at Pioneer Middle School, sharing original stories with other classes, watching Bryan Keppen's dog Princess perform some tricks and observing a magic show featuring magician Bill Heiney. Lynn Parkllan, a curriculum intern, and four volunteers from Pioneer helped the children with their makeup.

Lynn Parkllan (above) applies clown's white make-up on a grimacing Richard Clark, 7. Doll clowns (left) on loan from Smith Elementary School form part of a display in honor of the Miller Young Authors' day.