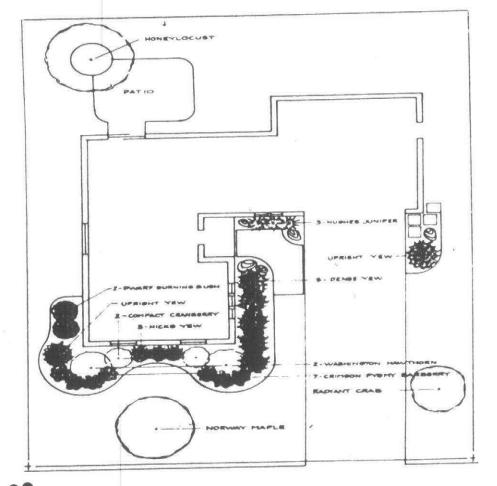

Professional landscape designers, trained and educated to custom design scaled landscape plans specifically for your home. This service is free when you buy your plants from Plymouth Nursery. Just bring in your title survey and photos if possible — our designers will do the rest.

Detailed printed planting instructions to aid you in successfully planting and maintain-

ing your plants ... or Comprehensive contracting services by our university trained landscape contractors who will correctly plant and install any part or all of your landscaping for you.

We have the most complete selection of nursery stock in Wayne and Oakland counties. Located on 16 acres, Plymouth Nursery has many unusual plant varieties which will enhance your home or business. If you prefer a unique appearance, we have the material and personnel to assist you.

See us soon for all of your nursery and landscape needs.

9900 ANN ARBOR - PLYMOUTH RD. 7 MILES EAST OF U.S. 23, 5 MILES WEST OF SHELDON .

OPEN DAILY 9-6 SUNDAY 10-6 ph. 453-5500