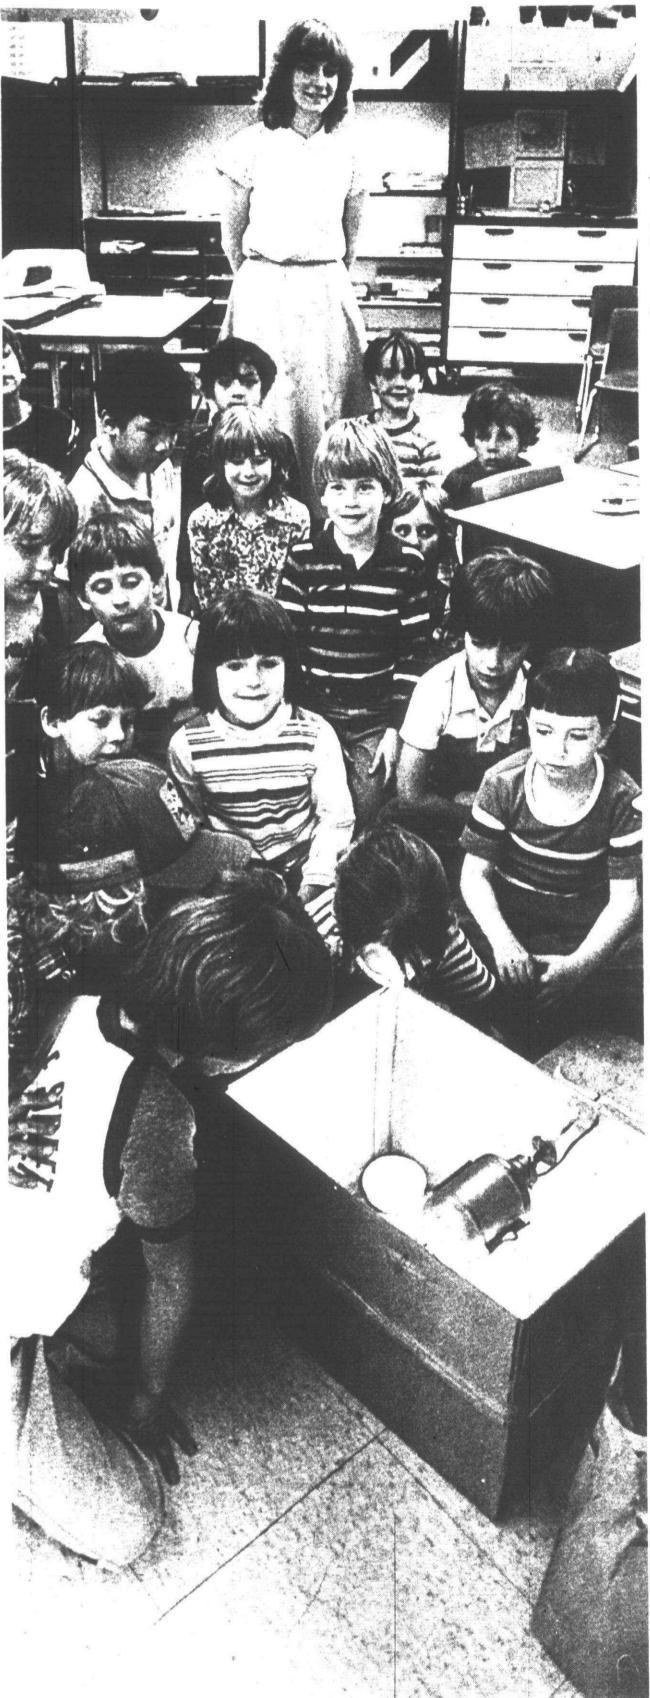

### What's so interesting?

First-graders at Eriksson Elementary School what it is and for more pictures, turn to Page 3A. are intrigued by something in that box. To find out (Staff photo by Gary Caskey.)

75° YARD ON PALLETS

INSTALLED \$1.10 per yard 550 Yds. or More Do It Yourself and Save

3 Cu. Ft. Western Redwood Bark \*37º or 3/\*1100

From eggs to babies, chicks teach 1st graders lesson of life

A soft, baby chick fits neatly in the hands of Tommy Hughes, 7.

First graders in Sherry Hunter's and Collen Mohacsi's class at Eriksson School are mothering a litter of chicks from the incubation to growing-up stage. (Staff photos by Gary Caskey.)

Two recently hatched chicks peep out at the world.