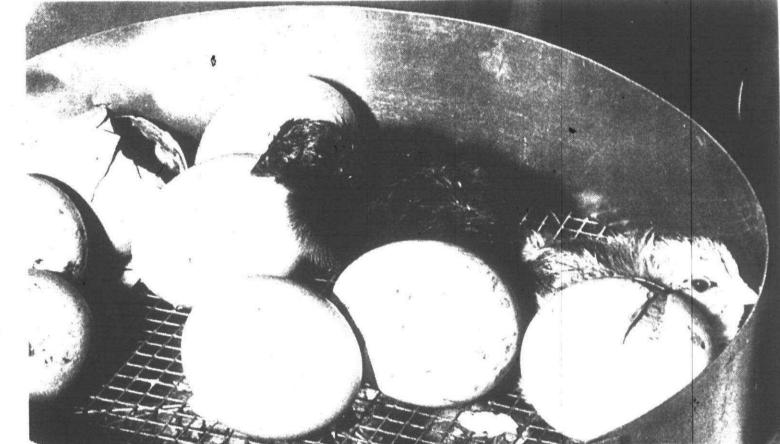

75° YARD ON PALLETS

INSTALLED \$1.10 per yard 550 Yds. or More Do It Yourself and Save

3 Cu. Ft. Western Redwood Bark \*37º or 3/\*1100

From eggs to babies, chicks teach 1st graders lesson of life

A soft, baby chick fits neatly in the hands of Tommy Hughes, 7.

First graders in Sherry Hunter's and Collen Mohacsi's class at Eriksson School are mothering a litter of chicks from the incubation to growing-up stage. (Staff photos by Gary Caskey.)

Two recently hatched chicks peep out at the world.