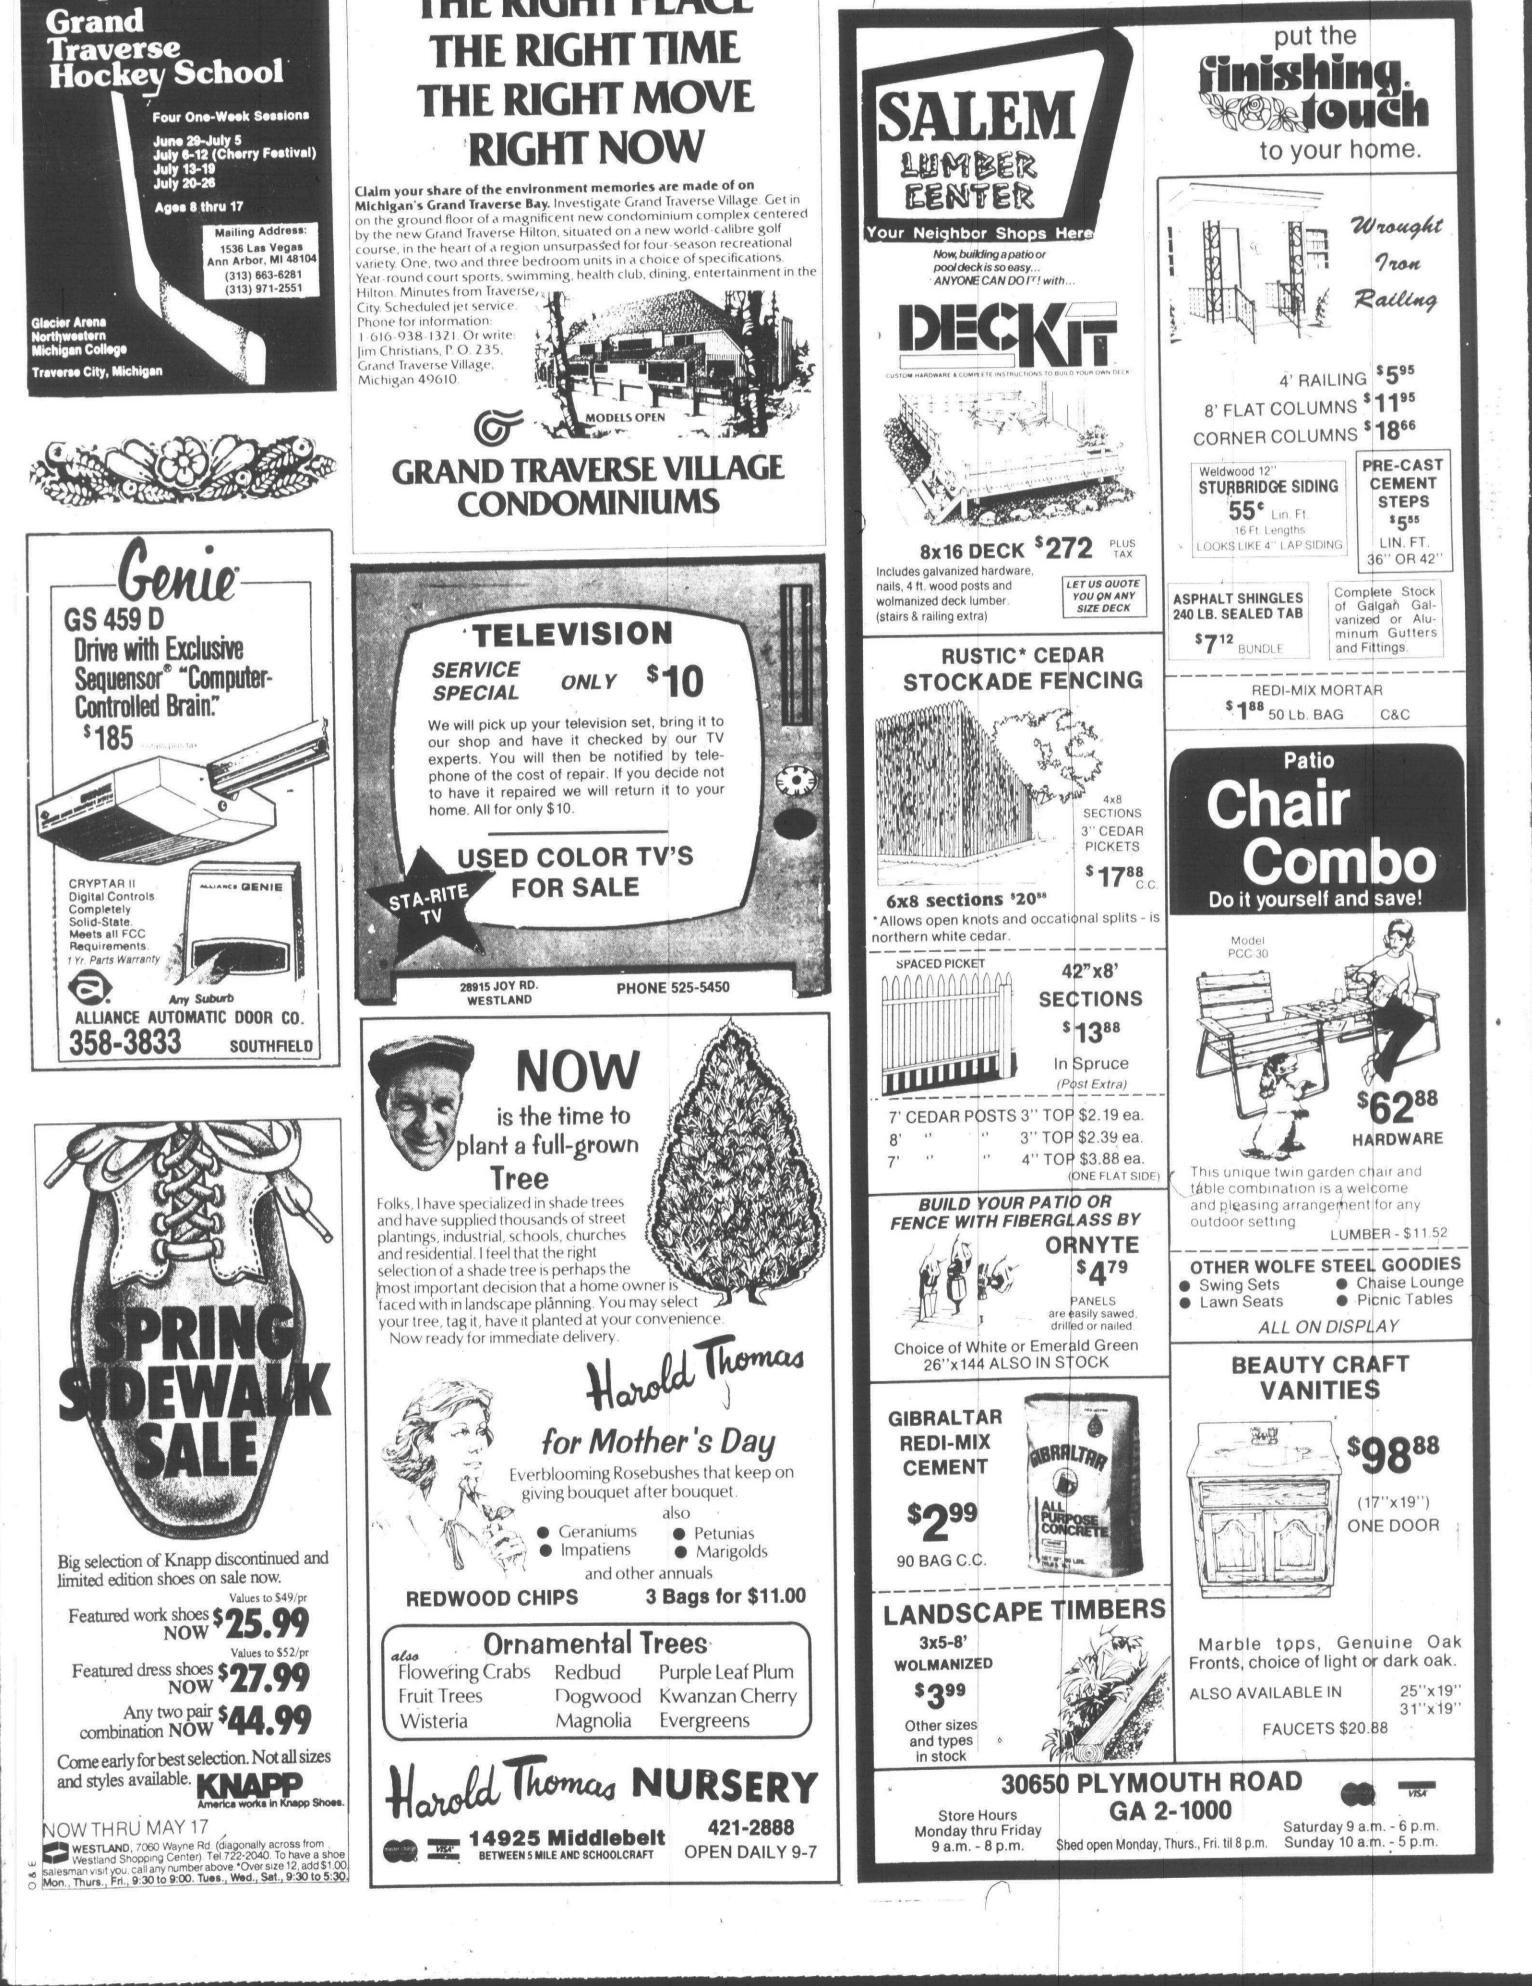

llowed with a bunt single as Pink moved into scoring position.

Pam Schipani, Canton's catcher, then rapped a single to score Pink. Schipani and Stevens later crossed home on some sloppy Mott defense.

IN THE FIFTH, Canton collected its final three runs as Stevens and Schipani opening the inning with a single and walk respectively.

Four Mott errors in the inning led to all three runs as Schipani, Jean Krashovetz and Cathy Campbell scored.

Meanwhile, Canton was nearly flawless in the field

Pink hurled the first five innings and allowed Mott's only two hits. She walked four and struck out five in raising her personal mark to 3-1. Sophomore Cindy Sovine finished up. In three innings she walked one and struck out three.



## THE RIGHT PLACE THE RIGHT TIME THE RIGHT MOVE **RIGHT NOW**







2B(P,C)

## Monk, Visser slated to play

# **Russians invade Schoolcraft gym**

### **By BRAD EMONS**

"From Russia with Love" comes the "Land of the Midgets?"

Well, not exactly. This year's Soviet Junior Olympic basketball team is considerably smaller than the giants who came to Schoolcraft College in Livonia two

years ago. A group of Michigan High School All-Stars will take on the Russian 19-yearolds at 8 p.m. Saturday at Schoolcraft. A preliminary game between the Oakland and Wayne County All-Stars will be held at 6 p.m.

Tickets are \$5 in advance at all Hudson's Stores and the Schoolcraft College Bookstore. The cost for cage fanatics at the door is \$7.

The size matchup between the Michigan and Soviet teams is more comparable this time around. Anatoliy Averyanov is the tallest Ru