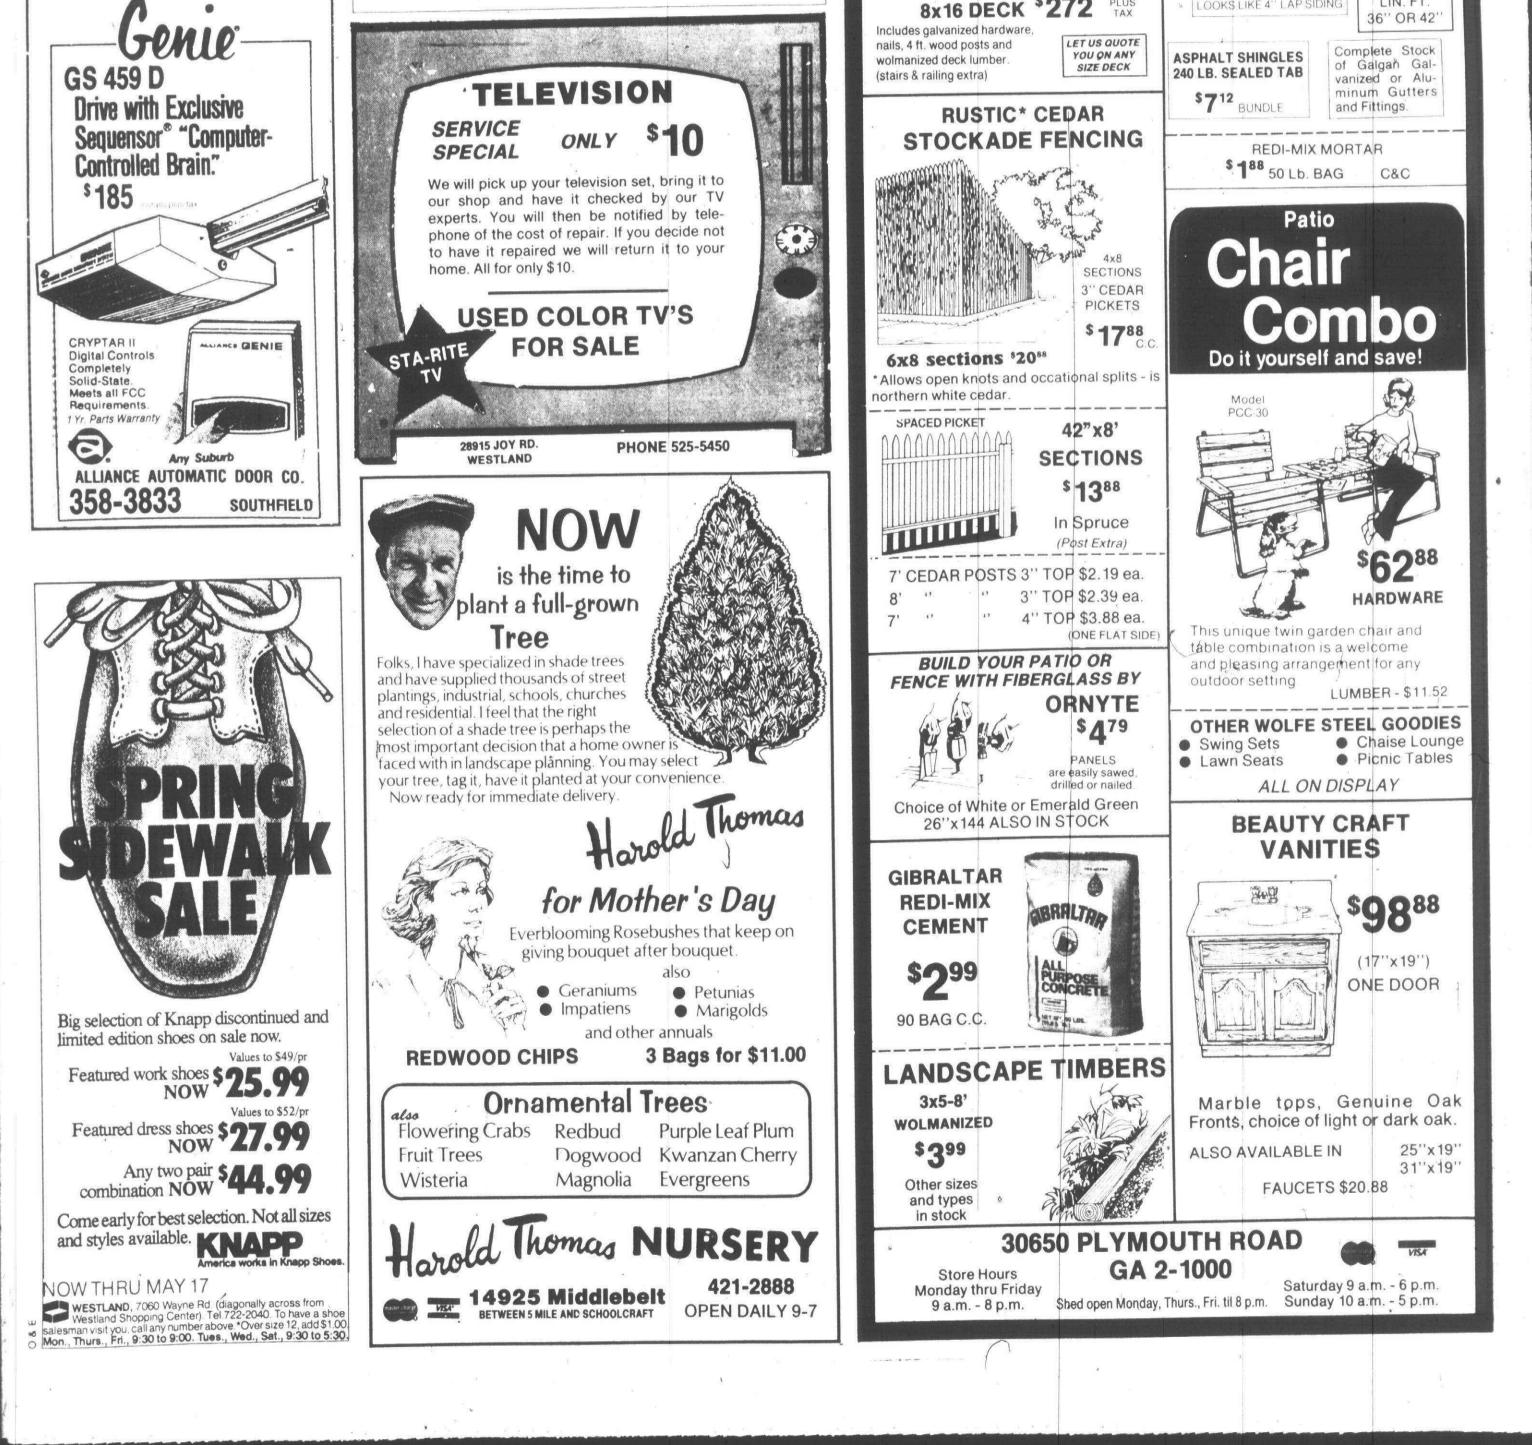

followed with a bunt single as Pink moved into scoring position.

Pam Schipani, Canton's catcher, then rapped a single to score Pink. Schipani and Stevens later crossed home on some sloppy Mott defense.

IN THE FIFTH, Canton collected its final three runs as Stevens and Schipani opening the inning with a single and walk respectively.

Four Mott errors in the inning led to all three runs as Schipani, Jean Krashovetz and Cathy Campbell scored.

Meanwhile, Canton was nearly flawless in the field

Pink hurled the first five innings and allowed Mott's only two hits. She walked four and struck out five in raising her personal mark to 3-1. Sophomore Cindy Sovine finished up. In three innings she walked one and struck out three.



## THE RIGHT PLACE THE RIGHT TIME THE RIGHT MOVE **RIGHT NOW**







2B(P,C)

## Monk, Visser slated to play

# **Russians invade Schoolcraft gym**

### **By BRAD EMONS**

"From Russia with Love" comes the "Land of the Midgets?"

Well, not exactly. This year's Soviet Junior Olympic basketball team is considerably smaller than the giants who came to Schoolcraft College in Livonia two

years ago. A group of Michigan High School All-Stars will take on the Russian 19-yearolds at 8 p.m. Saturday at Schoolcraft. A preliminary game between the Oakland and Wayne County All-Stars will be held at 6 p.m.

Tickets are \$5 in advance at all Hudson's Stores and the Schoolcraft College Bookstore. The cost for cage fanatics at the door is \$7.

The size matchup between the Michigan and Soviet teams is more comparable this time around. Anatoliy Averyanov is the tallest