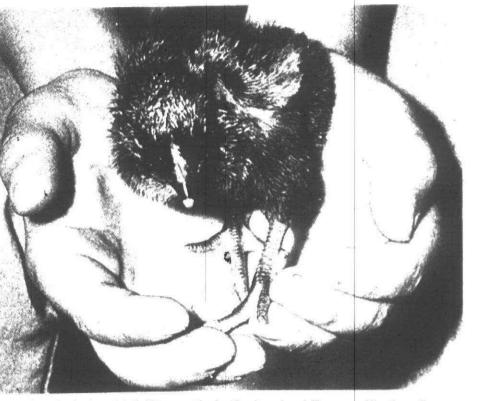

75° YARD ON PALLETS

INSTALLED \$1.10 per yard 550 Yds. or More Do It Yourself and Save

3 Cu. Ft. Western Redwood Bark \*37º or 3/\*1100

From eggs to babies, chicks teach 1st graders lesson of life

A soft, baby chick fits neatly in the hands of Tommy Hughes, 7.

First graders in Sherry Hunter's and Collen Mohacsi's class at Eriksson School are mothering a litter of chicks from the incubation to growing-up stage. (Staff photos by Gary Caskey.)

Two recently hatched chicks peep out at the world.