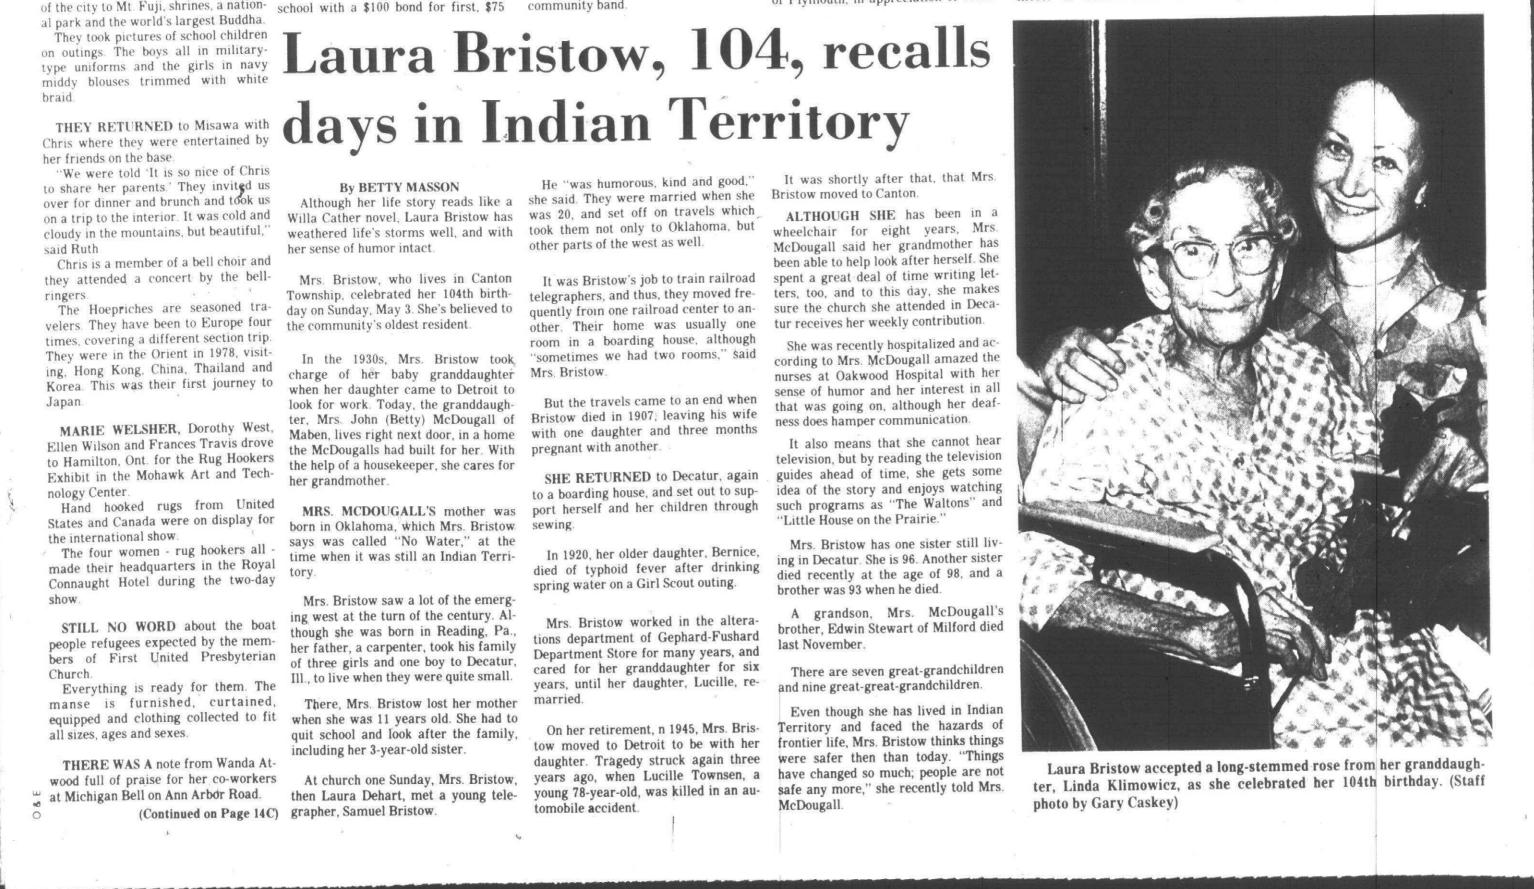

# County bid for agency ousted by commission

A rare coalition of out-county and Detroit commissioners last week prevented Wayne County from controlling future funding for senior citizens programs in western Wayne and the downriver area.

The county's application, through its Office on Aging, to become the planning agency for out-county senior programs failed to muster sufficient support from the 27-member Board of Commissioners last week.

As a result, a coalition group of 34 out-county communities will likely be designated by the state next week to plan programs and distribute state and federal funds for senior nutrition programs and others in suburban Wayne County.

## Out-county bid for aging agency loses here

Detroit commissioners last week prevented Wayne County from controlling future funding for senior citizens programs in western Wayne and the downriver area

The county's application, through its ning agency for out-county senior programs failed to muster sufficient support from the 27-member Board of Commissioners last week.

As a result, a coalition group of 34 out-county communities will likely be designated by the state next week to plan programs and distribute state and federal funds for senior nutrition programs and others in suburban Wayne County