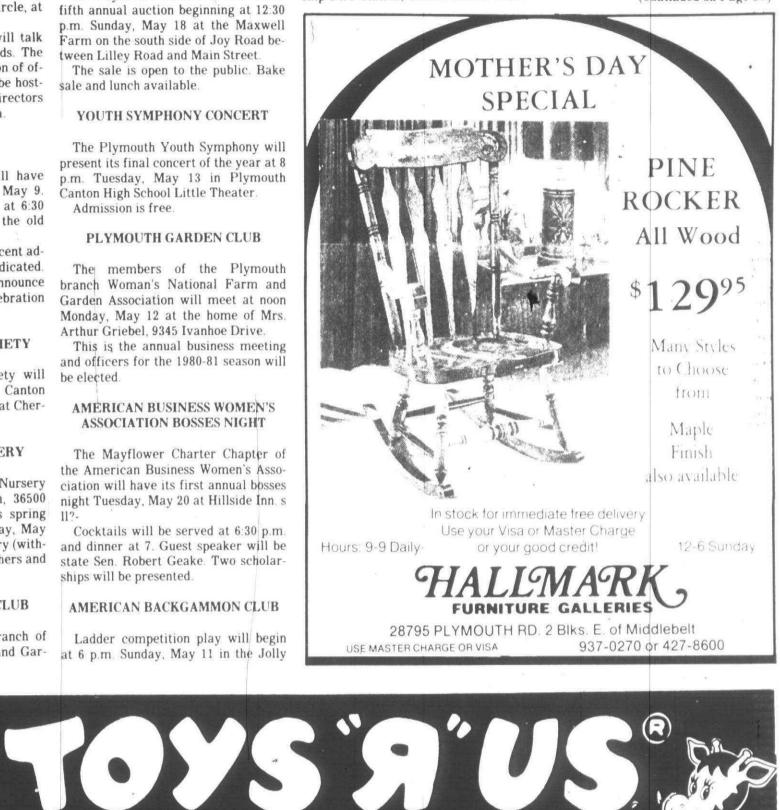

Now on sale Now on sale \$1,349

**17 Varieties** of Shade

Trees

\$67<sup>00</sup>

2"-21/2" diameter

and it

5799 EACH

SOD DELIVERED