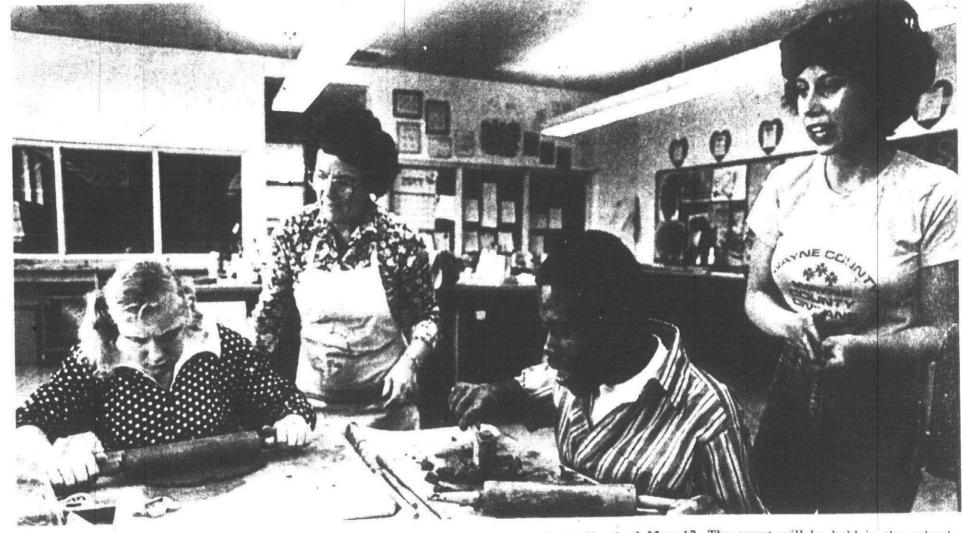

75° YARD ON PALLETS

INSTALLED \$1.10 per yard 550 Yds. or More Do It Yourself and Save

3 Cu. Ft. Western Redwood Bark \*37º or 3/\*1100

From eggs to babies, chicks teach 1st graders lesson of life

A soft, baby chick fits neatly in the hands of Tommy Hughes, 7.

First graders in Sherry Hunter's and Collen Mohacsi's class at Eriksson School are mothering a litter of chicks from the incubation to growing-up stage. (Staff photos by Gary Caskey.)

Two recently hatched chicks peep out at the world.