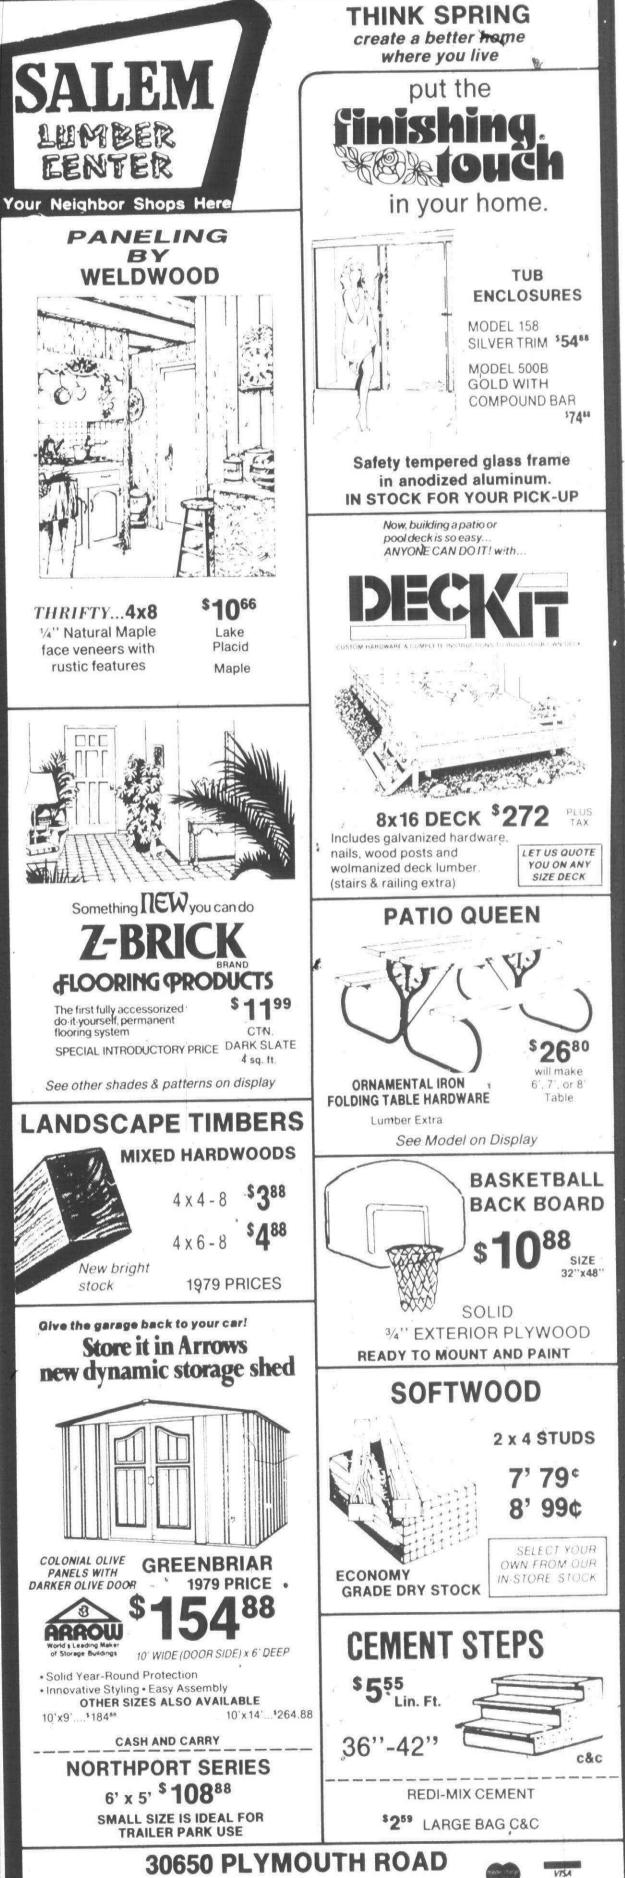

"and I think they'll surprise a few people

"We had 25 kids out and I was very pleased with that."

Salem will open its season at 4 p.m. Tuesday at home against Dearborn Edsel Ford.



APRIL - 15, Dearborn Edsel Ford, , at Dearborn, 22, Livonia Bentley, 24 at Livonia Stevenson (3.30 p.m.) 25, at Allen Park; 28, at Ypsilanti, 30 at Redford Thurston

MAY - 1, at Northville, 5, Trentor 7, at Dearborn Edsel Ford, 9, Dear-born, 13, at Livonia Bentley, 15, Allen Park, 16-17, Class A regionals, 21 Livonia Franklin, 23-24, Class A finals, 27, at Trenton, 28, Suburban 8 League meet. - All meets start at 4 p.m. un less otherwise noted



New coach Tom Williams stresses a point during a practice over the spring vacation period. Salem took third in the league last year. (Staff photo by Gary Caskey)





Dave Goodsir works on his backhand volley during a pre-season workout. The Salem sophomore has vaulted into the No. 3 singles position. (Staff photo by Gary Caskey)

# STANDARD FEDERAL SAVINGS HAS A PLAN ()R Y()L |R RETIREMEN

If you don't presently participate in a retirement plan, now is the time to look into a tax-sheltered retirement plan at Standard Federal Savings. The contributions are tax deductible, and the interest earned on your retirement plan is tax deferred until retirement, making it possible to build a substantial retirement fund.

## WHY COME TO STANDARD FEDERAL FOR A RETIREMENT PLAN?

• INTEREST RATES - Rates depend on the term of the certificate you choose. For example, the interest rate in April on the 21/2-Year Money Market Account\* is 12.00% for an effective annu