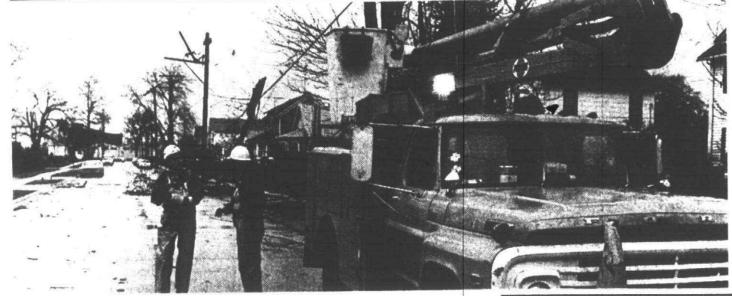

"The test is yet to come," Wade said of flooding possibilities. "I would hope that it won't come this year."

Drains such as this one in Canton just didn't seem to be enough last year when residents coped with flooded basements and streets. (Photo by Gary Caskey)