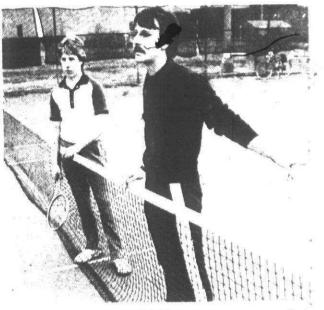

HOURS:

Canton Observer

Thursday, April 10, 1980

Canton's No. 1 singles player is senior Bob Young. He plays a serveand-volley game to keep the pressure on his opponents. A co-captain, Young hopes to lead Canton to its first Western Six League tennis title. (Staff photo by Gary Caskey)

"I hope we are in a good position,"

Hayes said. "The abilities of our players are higher than they've ever been." The top veteran returning is No. 1

singles player Bob Young, a senior cocaptain. He played at the No. 1 spot as a junior and was around the .500 mark, according to Hayes.

"Bob has payed his dues," Hayes said. "He's become better all around. He's worked hard and could be a pretty good player in college."

Young, at 6-feet-2 inches, likes to play the serve-and-volley game. "Bob needs to work a little harder on