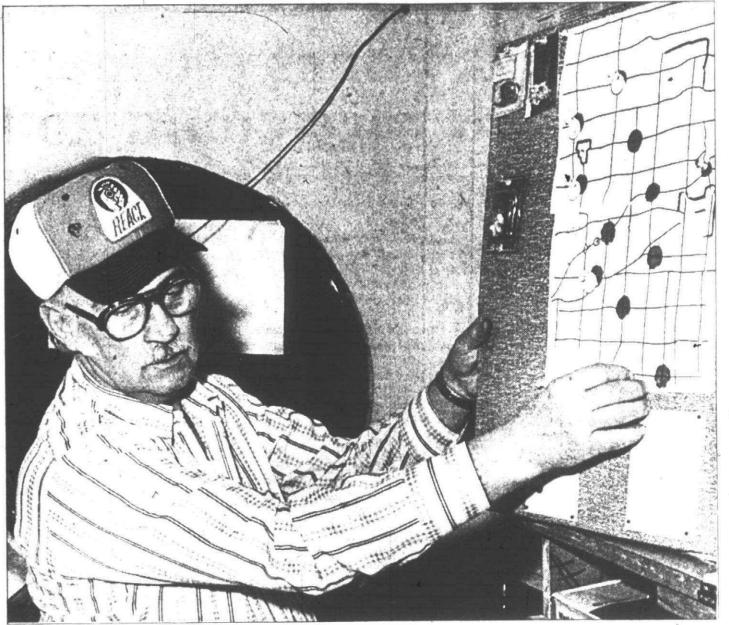

## Cats pump blood for cats

### **By BETTY MASSON**

Two felines of the breed American domestic short-haired, Dr. K and Herman, are leading a pretty soft life after a bad beginning. They were strays two years ago.

But today, they never have to worry about where their next meal is coming from, in spite of inflation and taxes.

They are earning their keep by providing a valuable service for their fellow felines

Herman, who is a lovely shade of tan, and Dr. K, who has a glossy orange coat, live at the Parkway Veterinary Clinic on Wilcox Road, Plymouth.

They are on call 24 hours a day to give blood in case of a cat-astrophe.

Often this means a cat which has been hit by a car and needs a transfusion, according to veterinarian Cliff McClumpha.

But a cat suffering from severe anemia can also require a transfusion. This condition, caused by a virus, is fairly common among cats, said Dr. McClumpha.

Sometimes Herman and Dr. K can go for weeks, even months, without being asked to donate blood. They just lie in their cages, purr at passerbys and romp with the attendants at cleaning time.

At other times, their blood may be required once or twice a week.

Although Herman and Dr. K reportedly recover very quickly from being anesthetized and having blood extracted directly from their hearts, ideally

> UNIVERSAL MALL 12 Mile at Dequindre

7-FARMINGTON CENTER

for all occasions

**McDevitt** 

they should have two to three weeks to recover between donations, said Dr. McClumpha.

In a normal blood donation, the animals give about 60 to 70 cubic centimeters. This compares with about 500 ccs for a normal human blood donation.

The cat's blood is drawn into a syringe and, when a new needle is attached, is injected directly into the cat donor.

**BOGS ALSO** require transfusions from time to time, but the clinic does not keep a dog on hand just for this purpose. Instead, Dr. McClumpha calls on the services of one of his own four dogs.

Economics enter the picture here, he explained. Cats are easy and inexpensive to keep, but a medium-sized to large dog is needed for transfusions. A dog is required to give about as much blood as a human donor. Keeping a dog just to give blood is expensive.

Again, dogs most frequently require transfusions when they have been the loser in a bout with an automobile. The process for giving a dog blood is exactly the same as for a human transfusion.

"Some veterinarians use blood expanders, plasma and other things, but I like to use whole blood," said Dr. McClumpha.