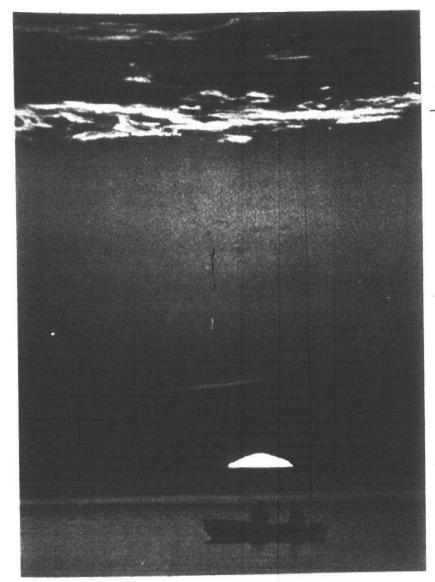

There are only a few seconds in the day when you can capture a sunset picture like Monte Nagler's scene of Lake Michigan on the Leelenau Peninsula. The silhouette adds to the impact.

Thursday, April 10, 1980

# **Pictures come from heart**

Did you know that all photographers speak a very powerful language that's understood by everyone, young and old, from all parts of the world? I'm referring to the language of the photographic image.

To effectively communicate in this language, your photographs should reflect your innermost being and be representative of your feelings. The true lens of the camera is the mind and heart of the photographer, the lens that lets us all appreciate the beauty in the world around us.