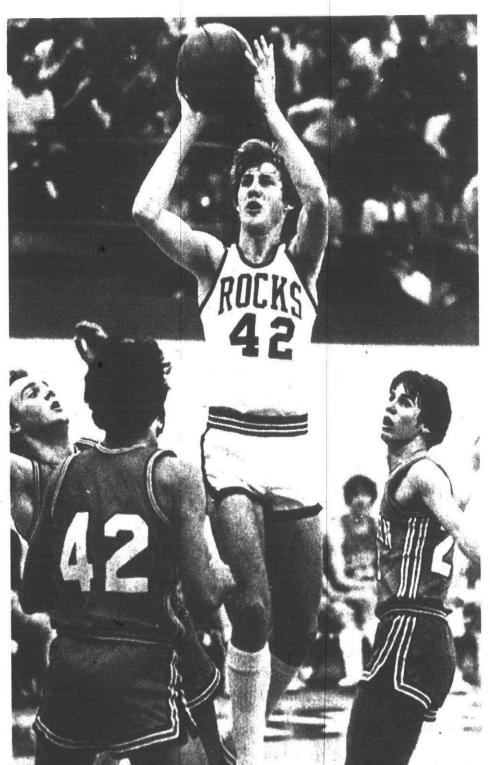

HOURS:

Canton Observer

Thursday, April 10, 1980

Canton's No. 1 singles player is senior Bob Young. He plays a serveand-volley game to keep the pressure on his opponents. A co-captain, Young hopes to lead Canton to its first Western Six League tennis title. (Staff photo by Gary Caskey)