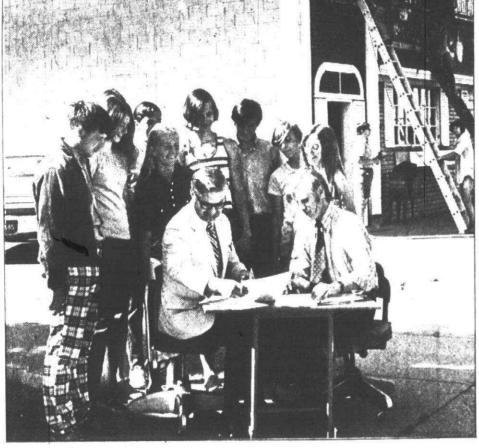

"The test is yet to come," Wade said of flooding possibilities. "I would hope that it won't come this year."

Drains such as this one in Canton just didn't seem to be enough last year when residents coped with flooded basements and streets. (Photo by Gary Caskey)