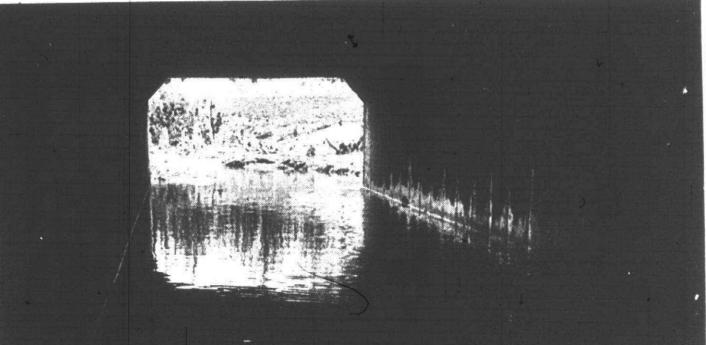

"The test is yet to come," Wade said of flooding possibilities. "I would hope that it won't come this year."

Drains such as this one in Canton just didn't seem to be enough last year when residents coped with flooded basements and streets. (Photo by Gary Caskey)