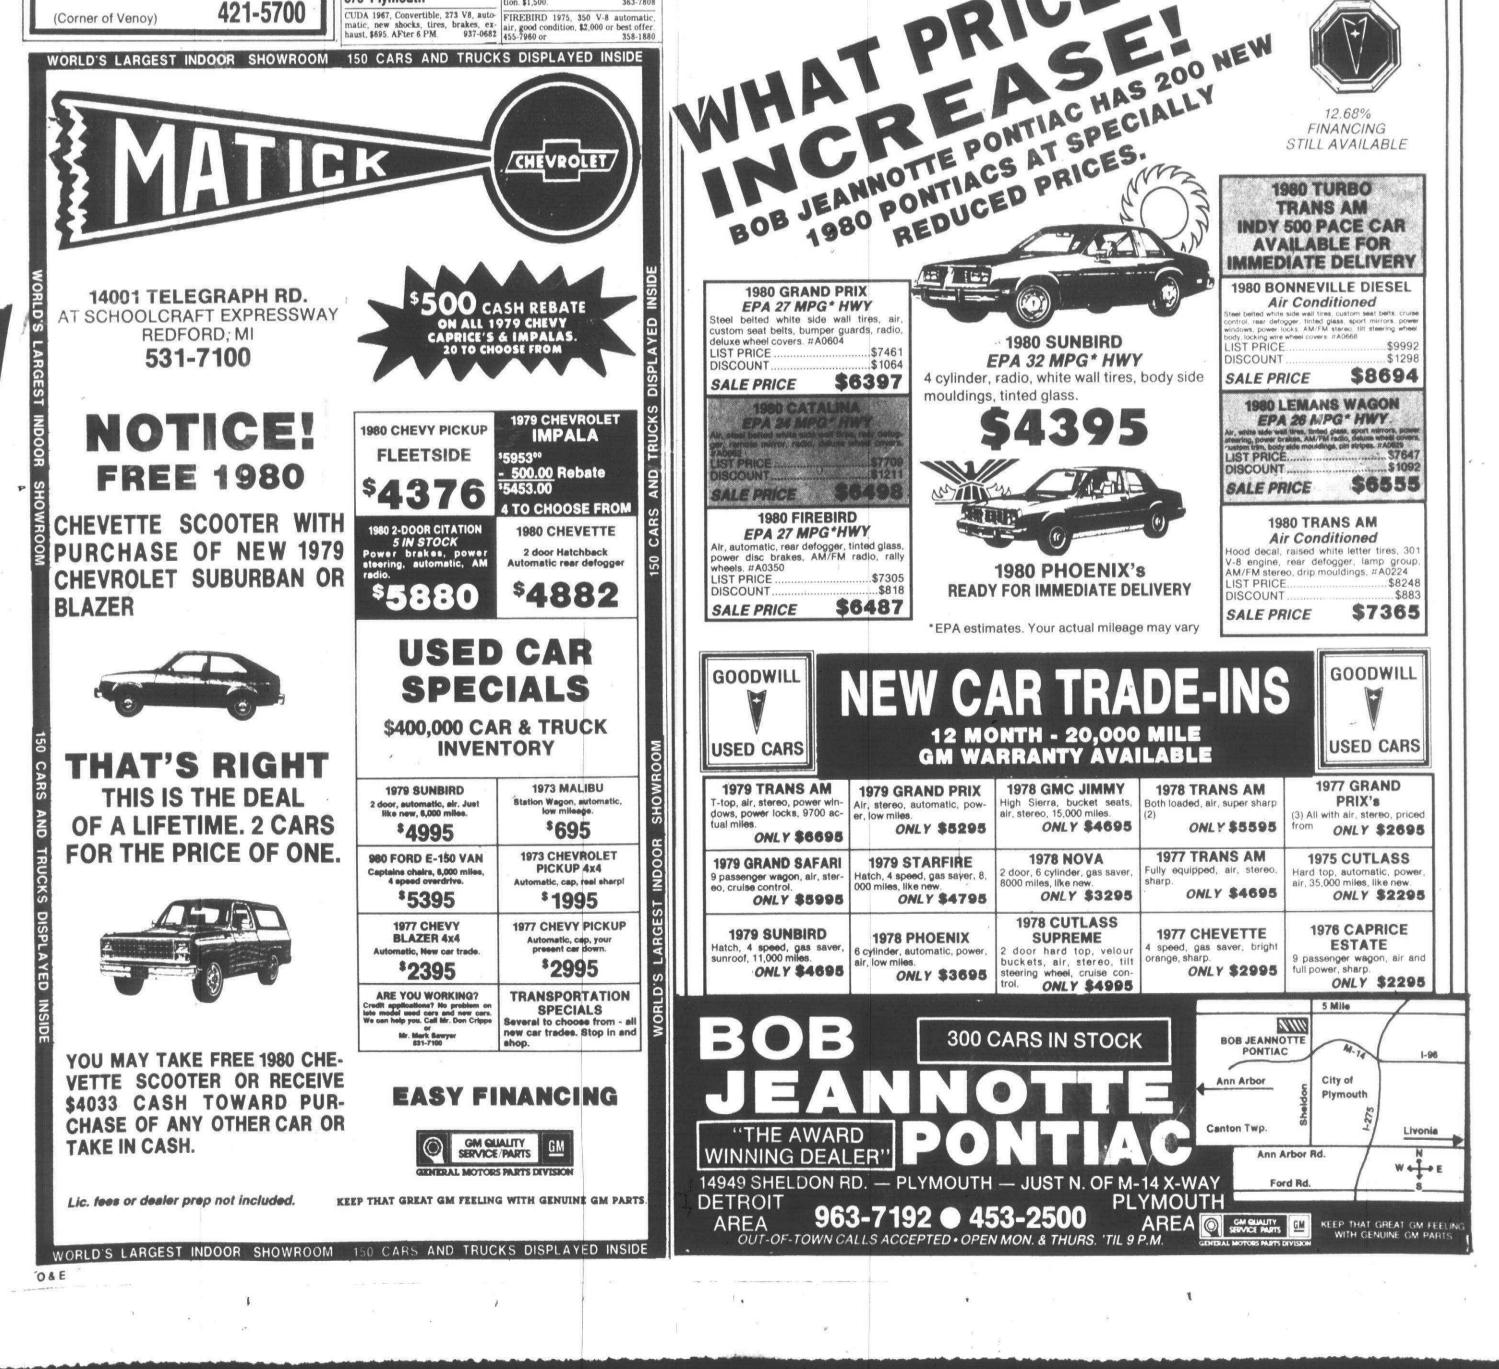

t. \$3495

miles.

1980 DODGE OMNI

4 door, 2-tone paint, custom interior and exterior, power steering. \$5475



**1979 AMC SPIRIT HATCHBACK** 2,000 actual miles, 4 cylinder, 4 speed. New car warranty. \$4495 **1978 DODGE WALOCK PICK-UP** 

V-8, automatic, bucket seats, console, split rear window, AM/FM stereo, wagon wheels, burgundy with black interior. \$3695





884 Volkswagen

25400 W. 8 Mile

warranty, Save \$1,000.

TOM SULLIVAN

VOLKSWAGEN

OPEN SATURDAY

884 Volkswagen

DIESEL RABBIT 1979, Deluxe 5 speed,

2 door, Canyon Brown, sunroof, air, AmFm cassette, 11,000 miles \$7,800

VW 1977 Scirocco, 30,000 miles, de

422-2342

VW VANAGON 1980 7 pas-senger, 1,000 miles, factory warraoty Save \$1,000 some body rust \$400. Before 2 pm, af-ter 9pm, 453-8233

353-6900

or best offer