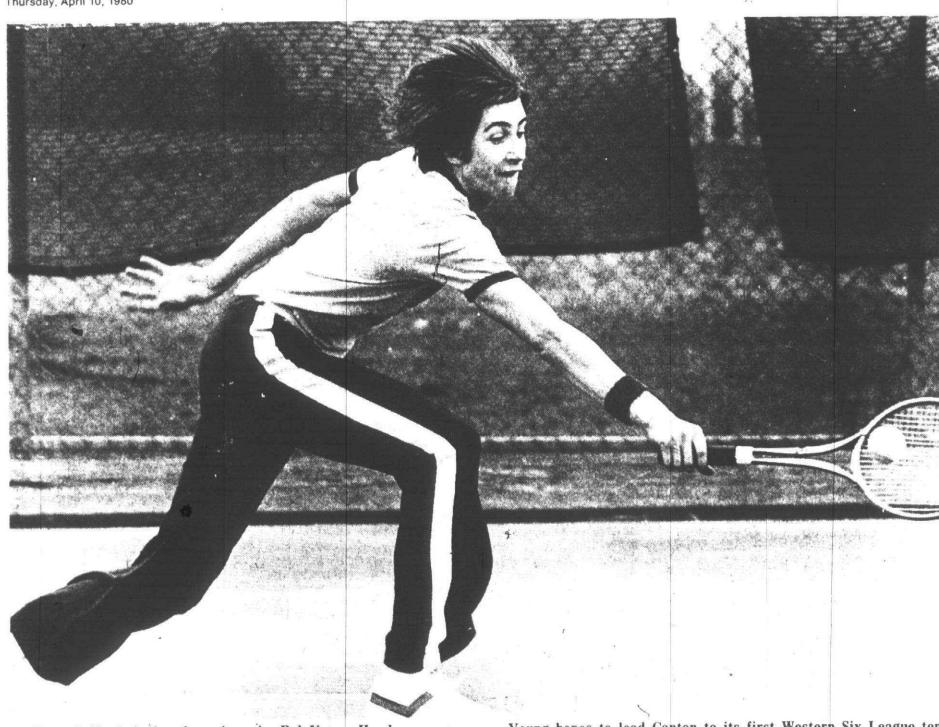

HOURS:

Canton Observer

Thursday, April 10, 1980

Canton's No. 1 singles player is senior Bob Young. He plays a serveand-volley game to keep the pressure on his opponents. A co-captain, Young hopes to lead Canton to its first Western Six League tennis title. (Staff photo by Gary Caskey)