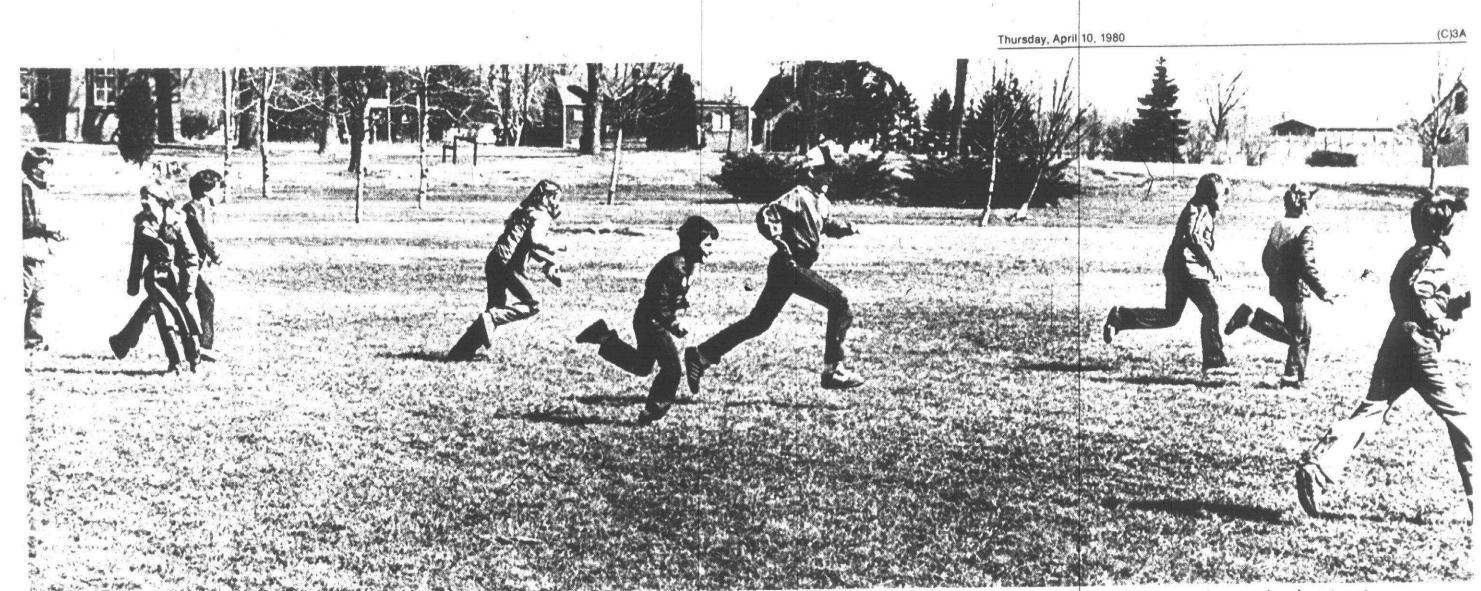

## Easter goodies spark scramble in annual hunt

The Easter Egg Hunt in Canton last Saturday building grounds. This is the first year the annual drew a crowd of residents to the administration hunt has been held at this site.

Treats were discovered in the most unusual places. . .

finds treasure in a tree.