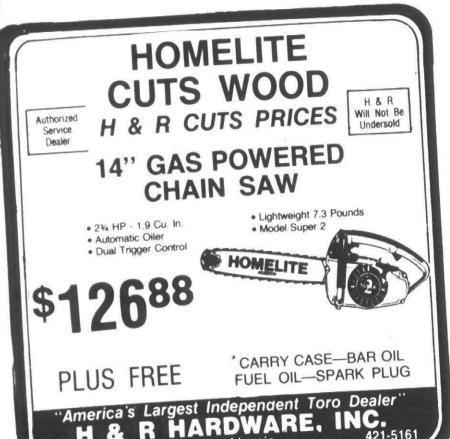

our earned income, whichever is less. The amount set aside is tax-deductible and the interest earned is tax-deferred until retirement. Income taxes on both principal and interest are payable only when benefits are withdrawn from your account when you become eligible, and are usually in a lower tax bracket.

# EACH PARTICIPANT IN AN IRA/KEOGH PLAN IS INSURED TO \$100,000!

Retirement Accounts are available with 8% annual interest and terms from three to eight years: With quarterly compounding, your retirement plan contributions would yield 8.24%. Other terms and interest rates are also available. Call 643-9600 (Ext. 216) for a free brochure and complete details.

#### \*A substantial interest penalty is required for early withdrawal from certificate accounts. Certificate accounts.

















men's league

Detroit's top bowling officials will put their best foot forward next Tuesday when they entertain the committee which is studying the various sites for the National Bowling Hall of Fame and Museum.

Detroit is one of the eight cities still in the running and is considered better than an even chance to be awarded the plum.

The committee will make its decision in February after all competing cities have been visited.

FOUR ALL-STAR bowlers from the metropolitan Detroit area are on the ballot as candidates for the ABC Hall of Fame. The ballots have been sent to all the bowling writers in the country and their choices will be made known in January.

Heading the Detroit group is Bill Golembiewski, the former Grand Rapids star, who has been bowling in Detroit for years

Wi