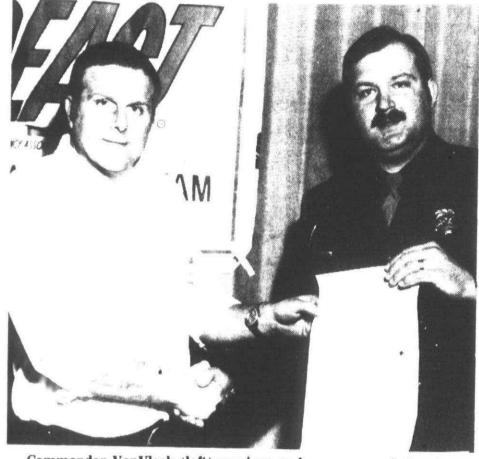

Charles Van Vleck (left), commander of the Plymouth Area React Team, congratulates team member John Herman.

Commander VanVleck (left) receives an honorary resolution from Sgt. Weldon Griegor of the Michigan State Police.

## **Plymouth Area React** Team honors its own

John Herman was honored as member of the year at the Plymouth Area React Team's annual awards dinner recently.

Herman received the honor for assisting an accident victim during the past year. He was returning home from monitoring the emergency CB channel 9 at the central base station when he noticed two cars which had plunged into Wilcox Lake as the result of an accident.

Without hesitation, Herman jumped into the water and assisted a female to

shore. He also has the distinction of holding fourth place in number of monitoring hours for the group, which monitors the emergency channel from 6 p.m. Friday through midnight Sunday, and during major storms or whenever requested by the local emergency services.

Sgt. Weldon Griegor of the Michigan State Police also was on hand at the dinner to present the team with a resolution honoring the participation in the Combined Accident Reduction Effort (C.A.R.E.)