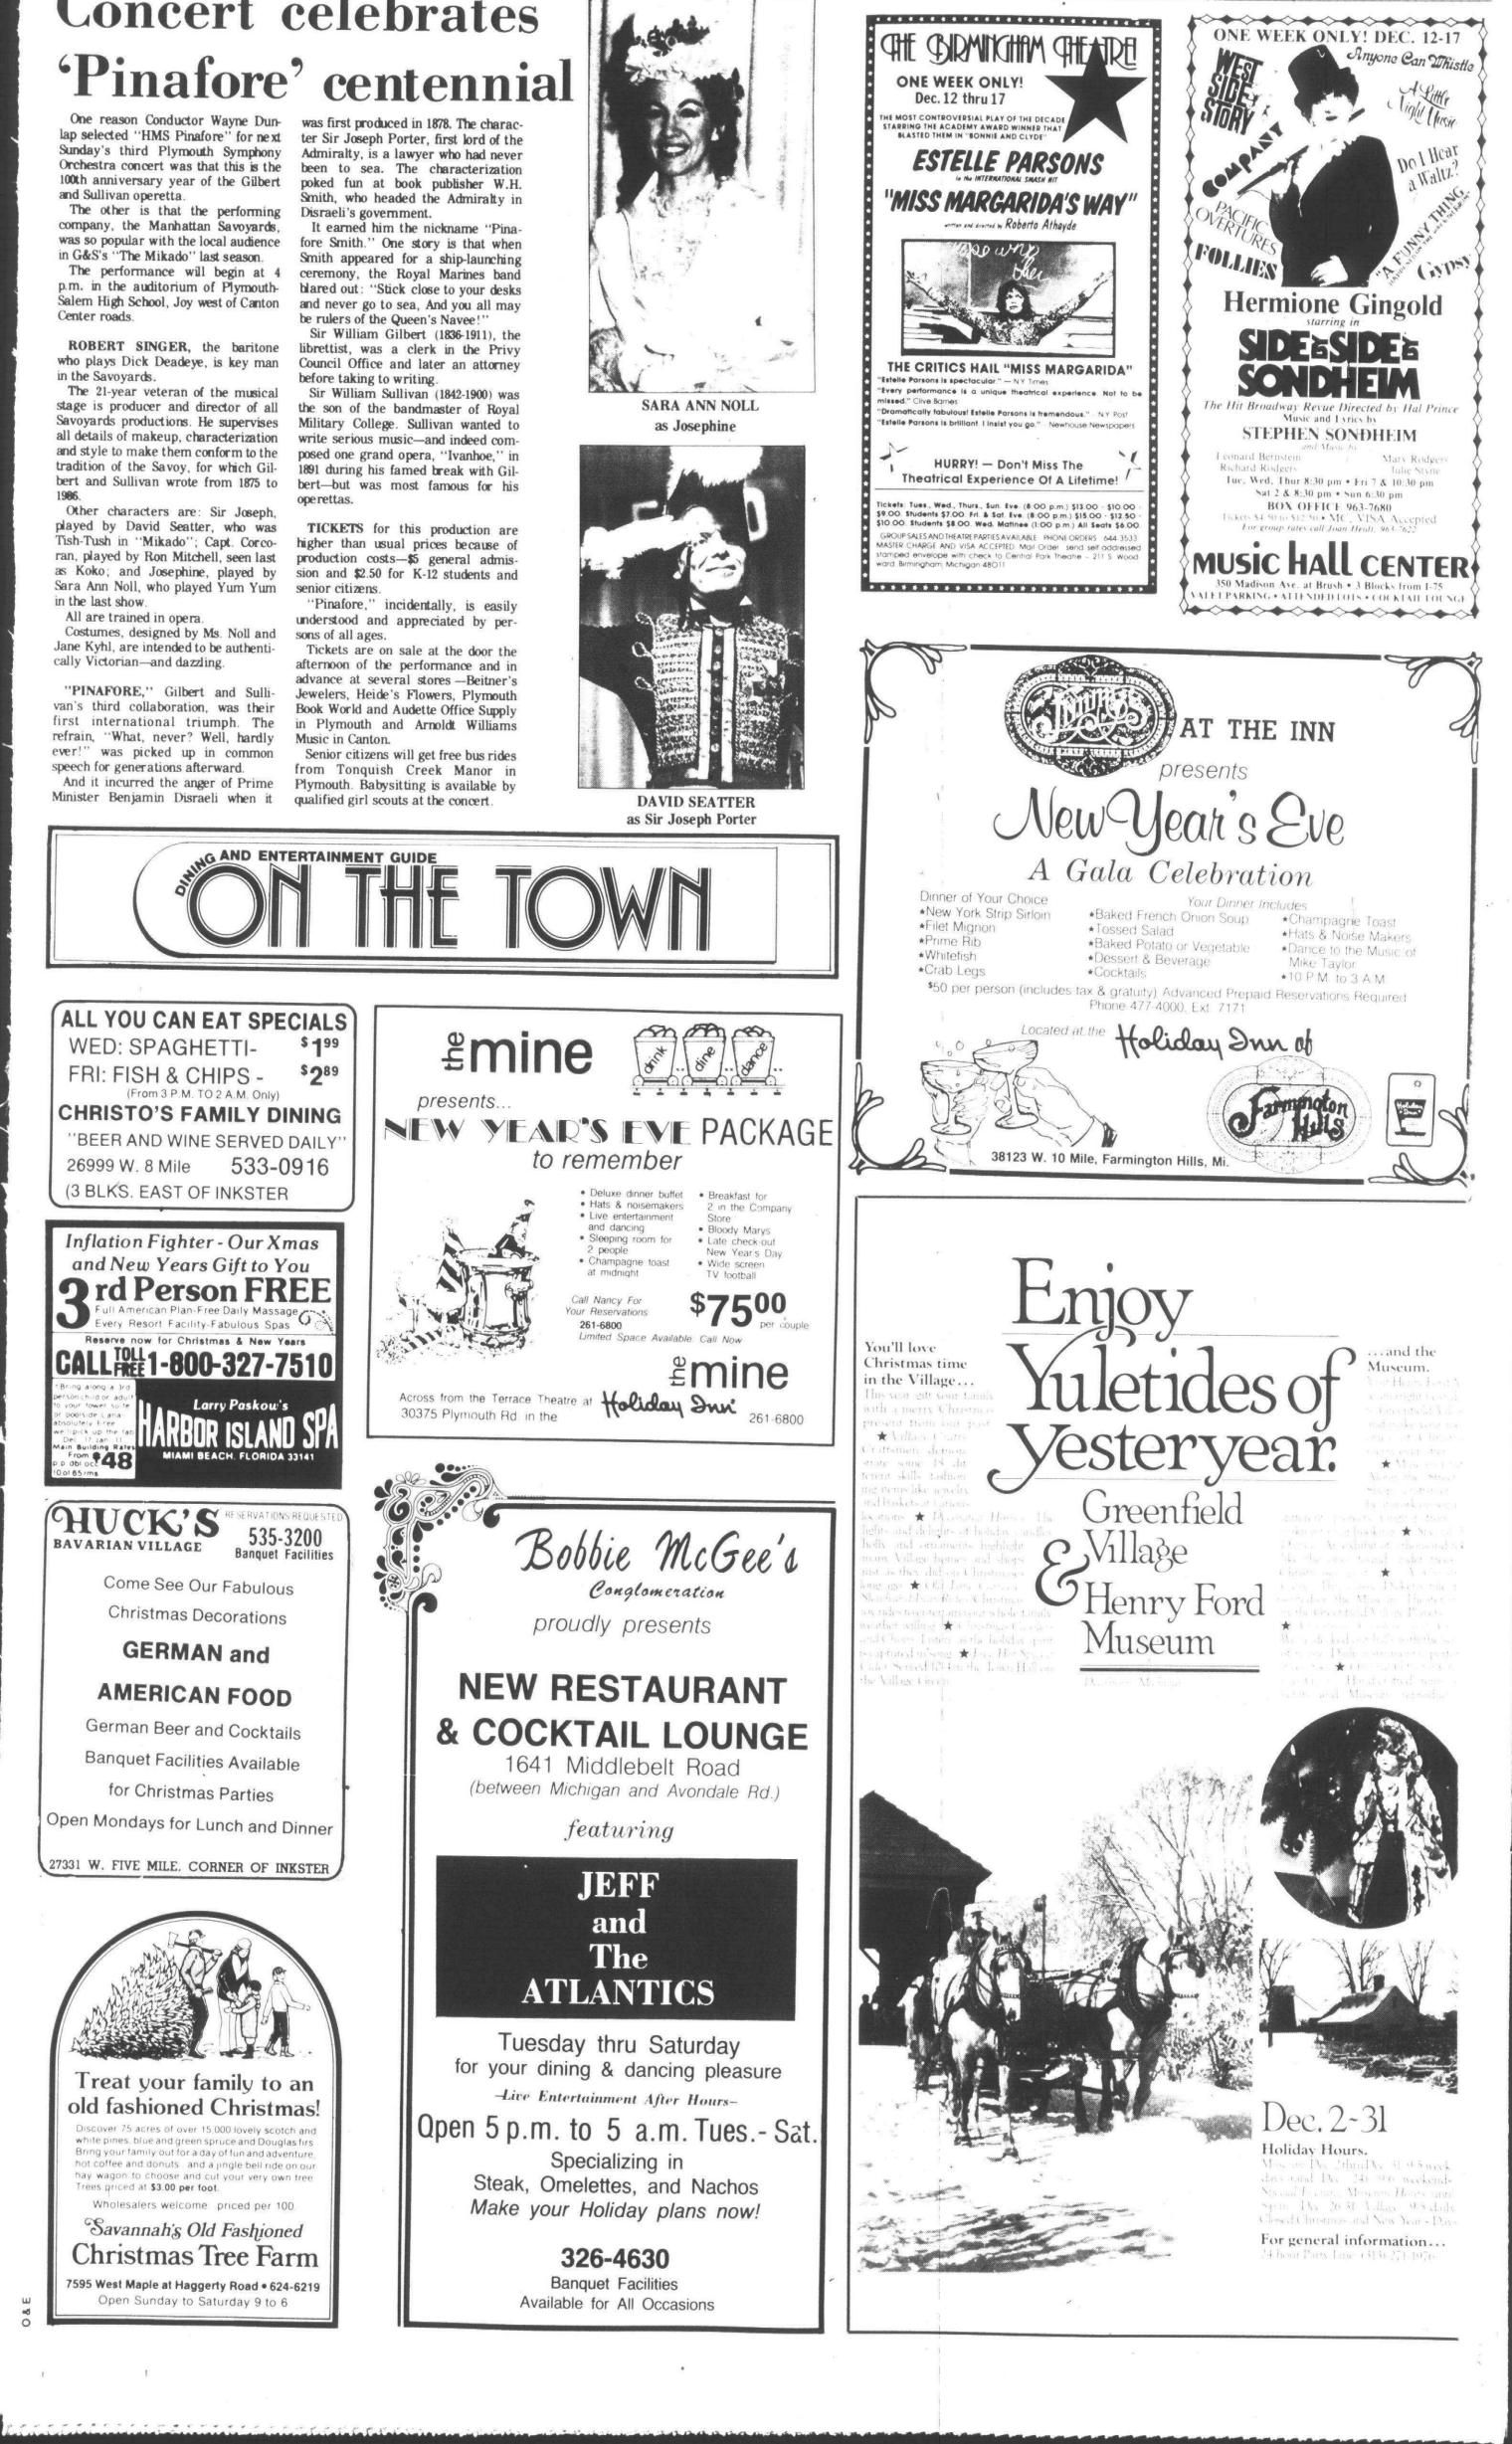

Volume 4 Number 32

Thursday, December 7, 1978

Canton, Michigan

70 Pages

Twenty-Five Cents

1978 Suburban Communication Corporation. All Rights Reserved

Sewer lack may halt new subdivisions

An attorney's opinion that could lead to a moratorium on new subdivision plat approvals has been requested by Canton officials following an engineering report on the township's overtaxed sewers