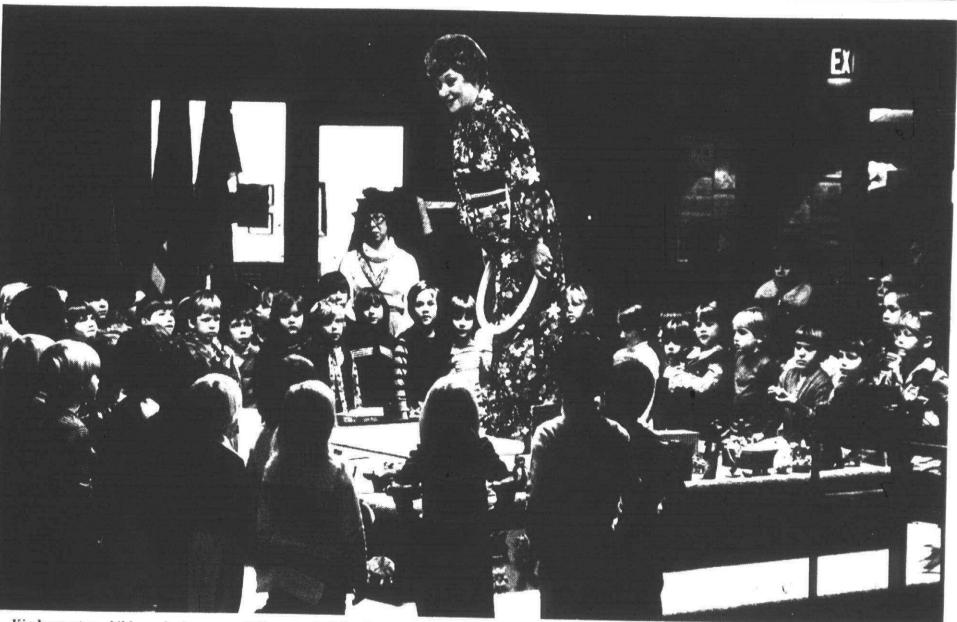

# Students get taste of Japan

Kindergarten children cluster around kimono-clad Barbara Blair in the Ericksson School media center as she explains some of the cus-

toms of Japan. Ms. Blair bas lived, studied and taught in Japan and now lectures throughout the country.