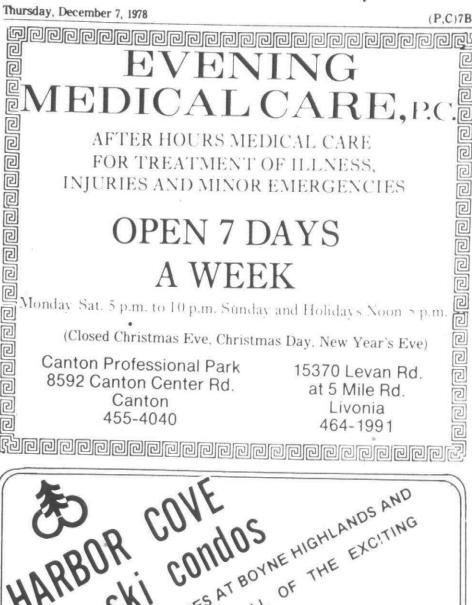

:

· Downshift before hills to keep even traction on the way up.

 Never spin wheels. Spinning digs the car in.

· Salt your tail. Always use extra weight for traction. Ninety pounds of salt is recommended.

• Don't power through a drift. Feed

NOW ONLY \$9995



Turned wheels act as snow plows and defeat novices. Avoid sharp turns. . When you start to skid on snow or

ice, pump the brake gently. · Keep moving at a constant speed.

Try never to speed up, or go too slow. · Get off expressways in snowstorms. Trucks throw up snow and wet slush onto windshields, stalling wipers. · Passing lanes are usually snowier.

so if you must pass, be careful.



#### Widening and recon- County have been approved today by the State Highway Commission. The section extends HUNDREDS OF CHRISTMAS SPECIALS











# Taking shape





Master Potter Roy A. Pedersen, who has taught Northville art students for 21 years, demonstrates how a wet lump of clay becomes a vase, a bowl or a pitcher under his skillful hands. Working with a wedge of clay, he told members of Northville Woman's Club at their November meeting that it "is one of the cheapest mediums in art at \$87 for one-and-a-half tons delivered.

"He makes it look so simple," marveled Stacey Margano who introduced the artist. Pedersen's fingers compress the clay as he talks of his specialty: "Pottery and stoneware are a smallpart of the ceramic world - one of the largest industries we have. Low fire glazed earthenware is bright while stoneware colors are more muted.'



# **Emergency** channel zapped by problems

can talk."

power booster.