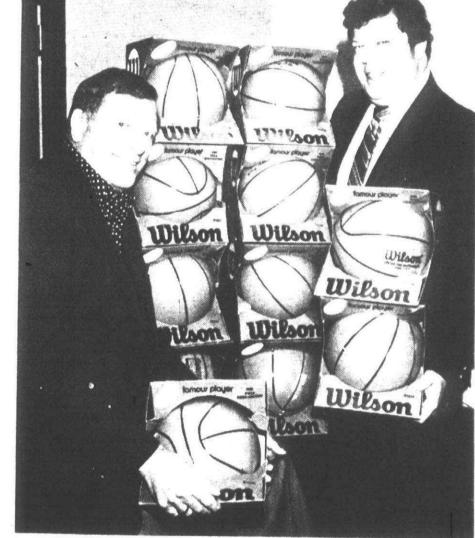

### Follow the bouncing ball

Elementary school students in the Plymouth-Canton school district won't lack for basketballs this winter. Athletic Director John Sandman (left) will be distributing these basketballs (and 19 others) to