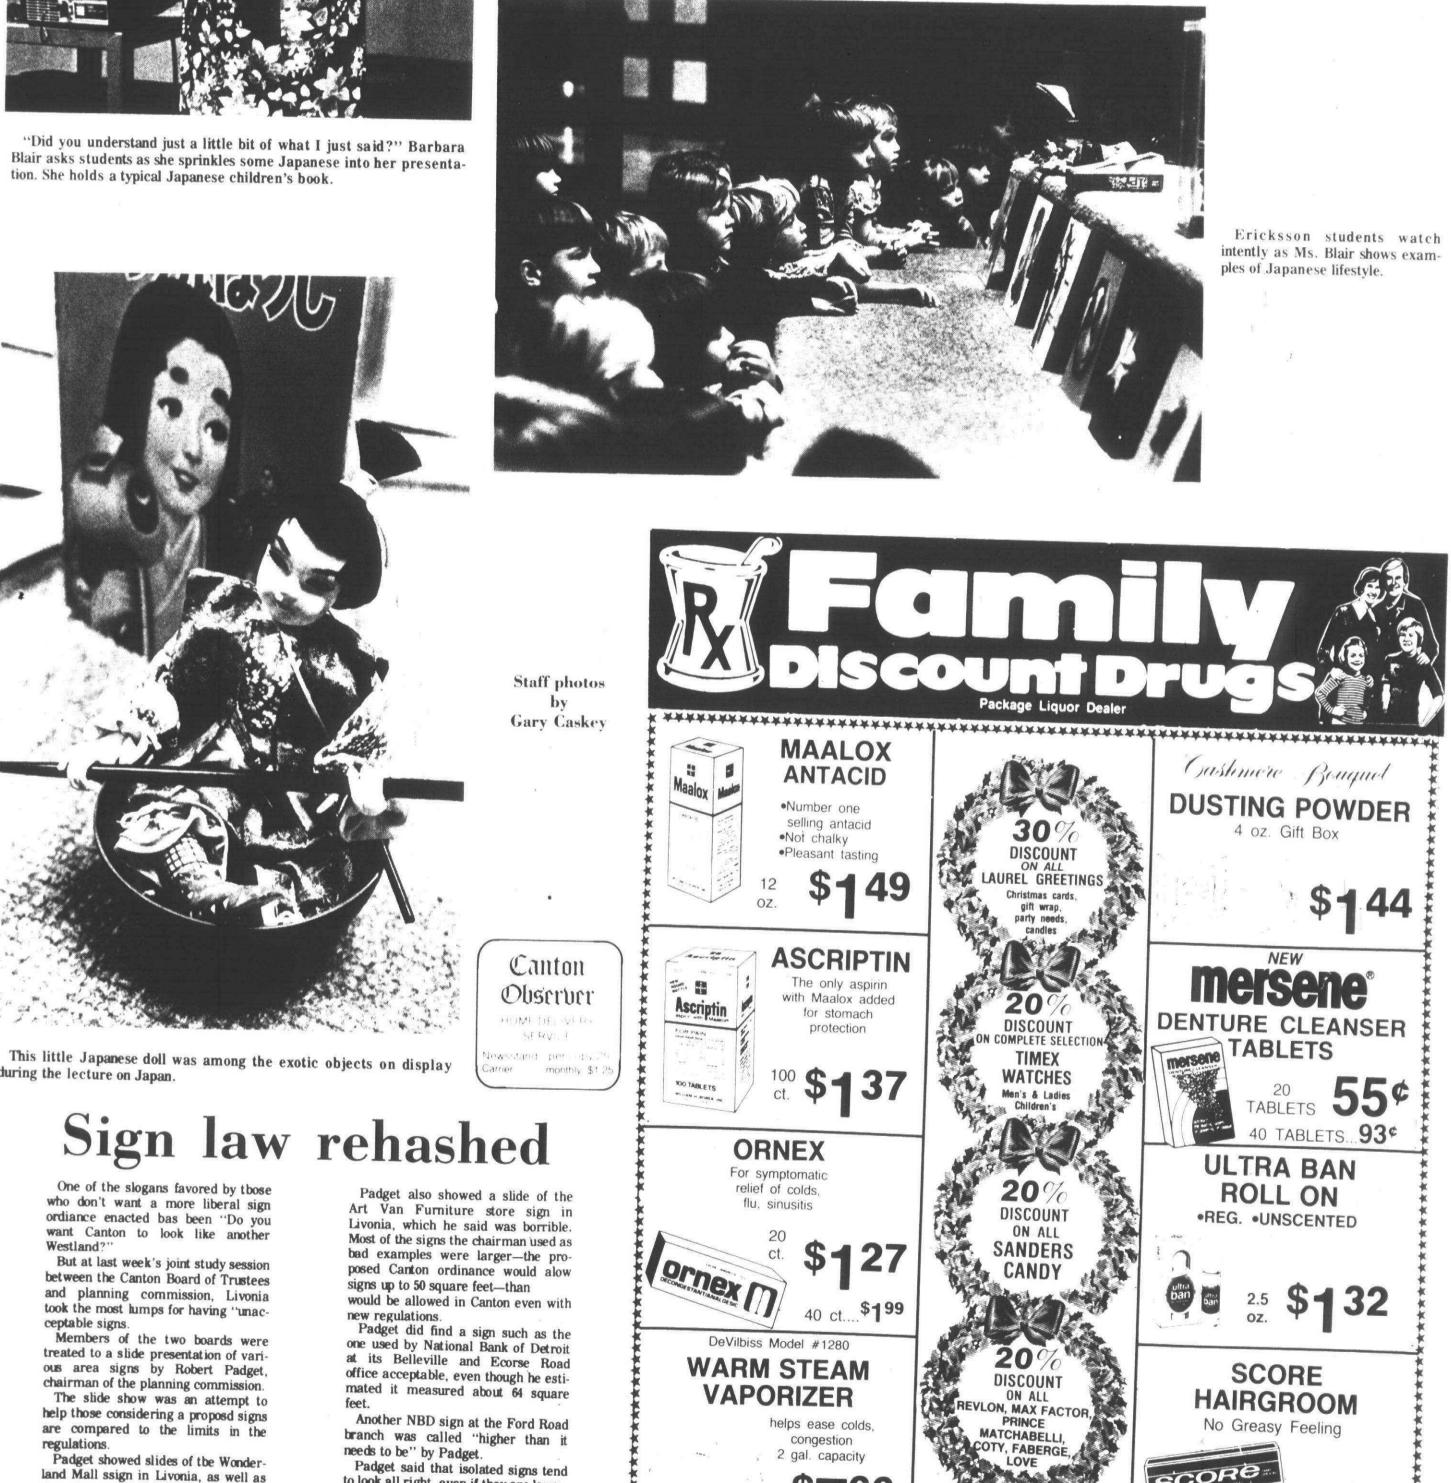

# Students get taste of Japan

Kindergarten children cluster around kimono-clad Barbara Blair in the Ericksson School media center as she explains some of the cus-

toms of Japan. Ms. Blair bas lived, studied and taught in Japan and now lectures throughout the country.