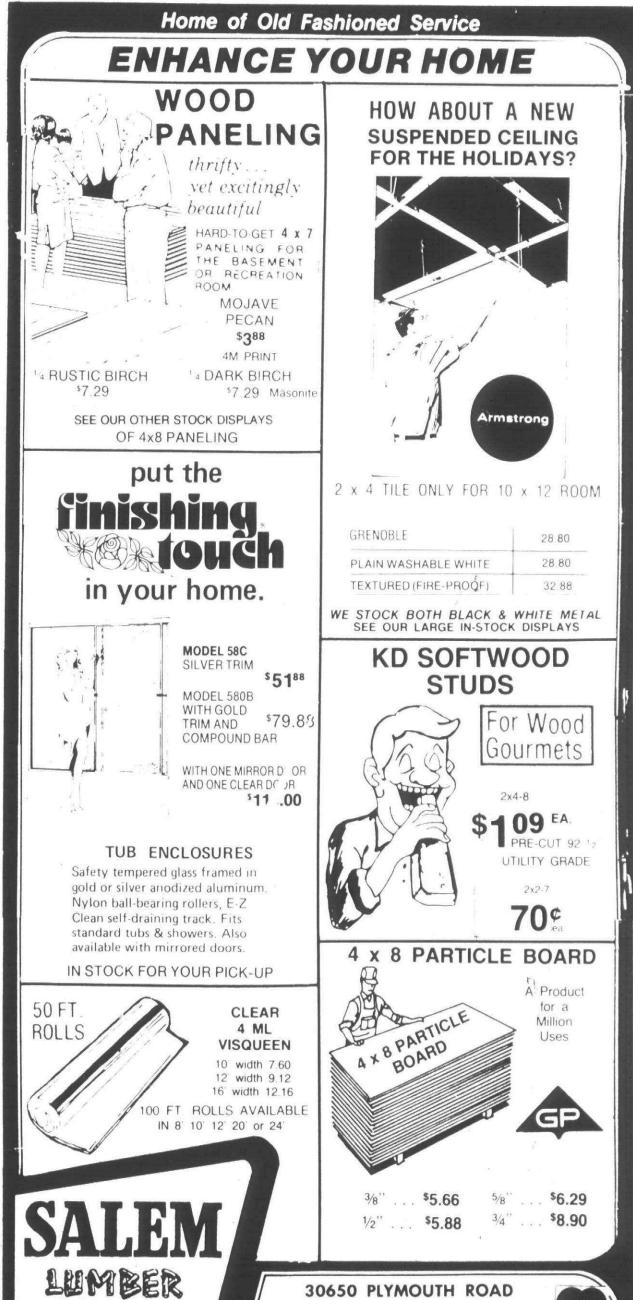

|    |   |   |          |         |   |

#### **Blood** needed for holidays In an effort to boost traditionally low

donating blood during this period, he added

Wolverines

This year's goal is to collect 1,000 units of blood for patients in approximately 75 hospitals in the five county area which includes Wayne, Oakland, Macomb. St. Clair and Washtenaw counties.

Last Week's Results: Gophers 49. Boilermakers 23 Wildcats 49. Hoosiers 31. Spartans 43. Illini 28. Badgers 30. Hawkeyes 22. Wolverines 43. Buckeyes 27.

Badgers

Wildcats

Gophers

Buckeyes

Hawkeyes

Hoosiers Boilermakers

GREAT NEWS for fishermen! Save those bottle caps and nail them (top down) on a piece of scrap wood. Makes an excellent fishscaler. Try an Observer & Eccentric & lassified Ad when you want to sell something.



Thursday, December 7, 1978



(P,C)3C



Boys 'B' League

All prospective donors between the ages of 17 (with parental permission) and 66 are encouraged to visit their local Red Cross Center anytime during the holiday season.

The Oak Park Blood Center, 25900 Greenfield, will be open from 10 a.m. to 4 p.m. on Save-A-Life Sunday. For an appointment, call 968-2255





# Jr. swimmers fall to Ypsilanti

The Plymouth-Canton Junior Swim Club recently finished its regular dual meet season with a 397-321 loss to Ypsilanti.

Although Plymouth-Canton won eight events-three medley relays, three individual freestyle races, and two freestyle relays-Ypsilanti was a shade too tough for the local squad.

### Matmen sell citrus fruit

The Plymouth Salem and Plymouth Canton wrestling teams are co-sponsor