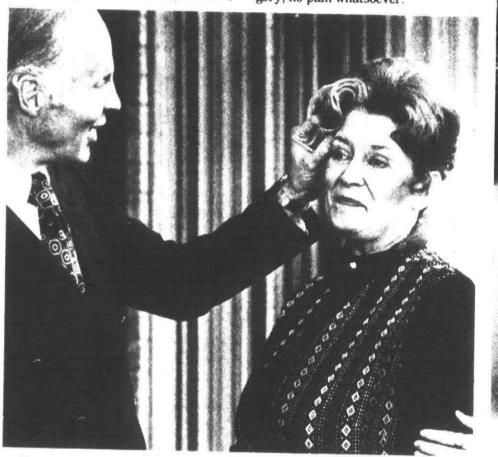

# **Face-life**

# Plastic surgery comes out of the closet

Getting a face-lift has for years been considered a vanity item for the very rich or the very famous.

Something they would do, but never talk about. Something no one but your doctor knew for sure

In recent years, the face-lift has come into its own.

The fact that former First Lady Betty Ford went for a face-lift this fall was only symptomatic of a new feeling pervading feminine thinking.

More and more women are thinking about having this cosmetic surgery, not because they are super vain or need to look young and glamorous before the public, but just because they want to look better for family and friends.

Mainly, says Dr. Jan Beekhuis, a Bloomfield Hills cosmetic surgeon, they want to look better when they look in the mirror.

"For many women," said this cosmetic surgeon who has been practicing in the Detroit area 25 years and now does about 500 facial reconstruction jobs a year, "there comes a time when they just start feeling that they look older than others around them.

"If a face-lift can make such a woman feel better about herself, that's what is important," he said. "It gets her over the hurdle

In his work, said Dr. Beekhuis, it is good to make a client look good to others