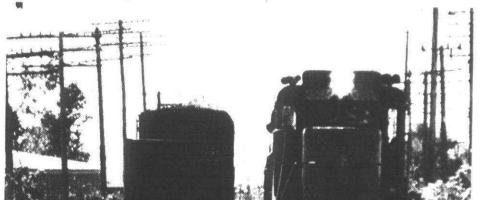

A train slowly made it through Plymouth Friday on one track while

Informational meetings about the Farmland Preservation Nov. 7 ballot proposal have been scheduled for various times and places in Canton Township.

All forums are open to the public. Besides the Shiawassee County drain commissioner, the headline speaker will be Tom Gorton, Wayne County chairman of Taxpayers United for Tax

2A(P,C)

Robert Meslke, general car foreman, works under Street while striking workers kept a curious and one of the derailed cars on the C&O tracks near Main amused watch on the activities.

Derailed train is uprighted ... eventually

Both union and management officials agree the caused by inexperienced supervisors trying to operderailment was not caused by sabotage. The union ate the train. suggests, but management disagrees, the mishap was

Crane operators are signalled into position Thursday to remove this car from the tracks. (Staff photos by Gary Caskey)