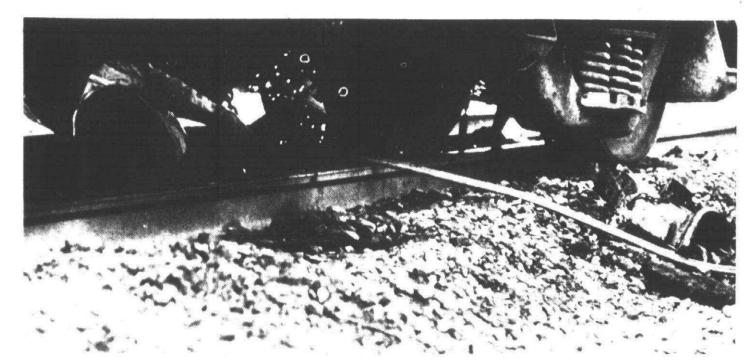

Derailed train is uprighted ... eventually

Both union and management officials agree the caused by inexperienced supervisors trying to operderailment was not caused by sabotage. The union ate the train. suggests, but management disagrees, the mishap was

Perry estimated the amount of dollar damage to each car at about \$200. He said the figure was lower than expected because the cars were not overturned.

"But it is sometimes deceiving when you look at them," he added. "It may be more

This process was complicated because some of the car undercarriages were torn off and had to be removed before the cars could be moved.

It was a long process, and it was Thursday afternoon before all of the cars were replaced. When this was completed, trains were able to run through Plymouth on a nearby parallel track.