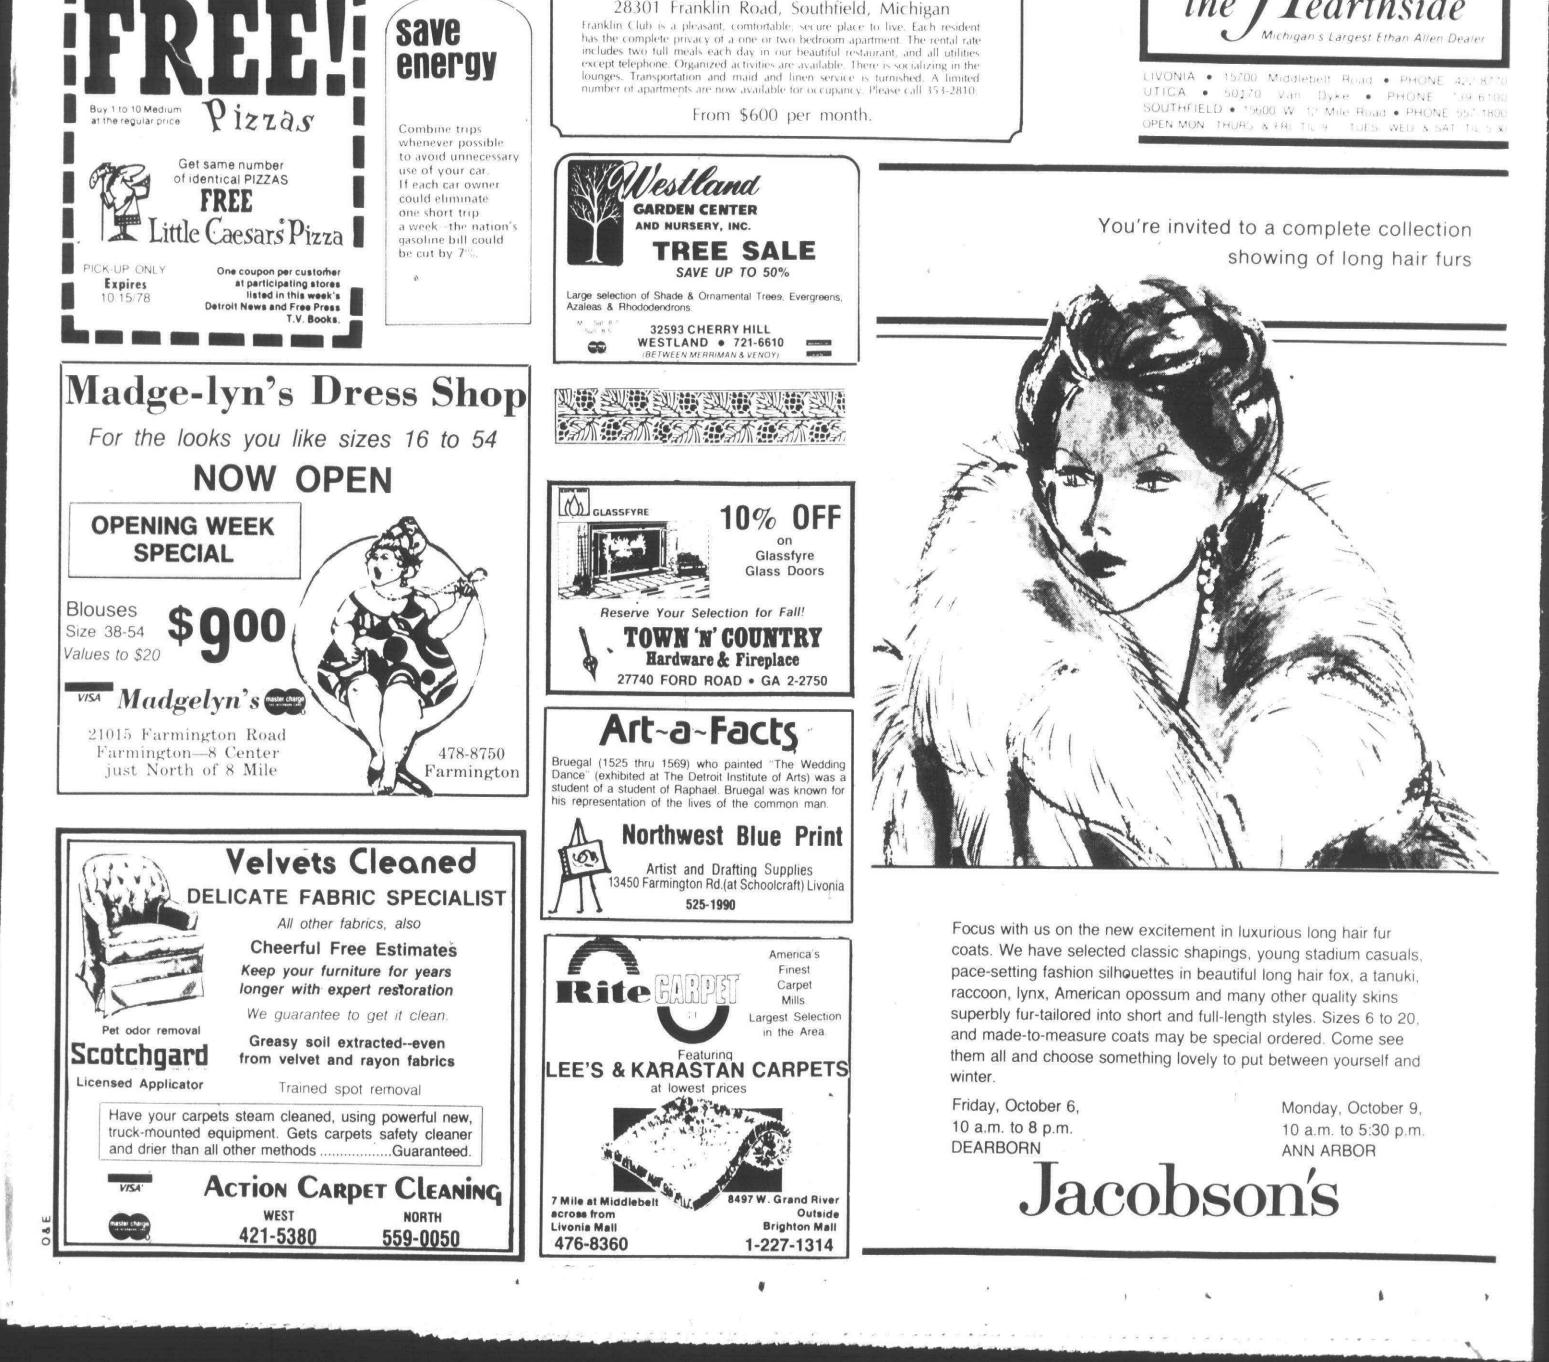

#### By PATRICIA LaCROIX

Local Chesapeake and Ohio whitecollar employees were aiming for late Friday evening as the time when trains would resume running on the regular track near Main. The prediction followed two days of righting nine derailed cars and straightening tangled track.

The white-collar employees of the C &O had to repair the track themselves because the regular employees are on strike in a sympathy move for the striking Norfolk and Western clerical staff.

The cars derailed late Wednesday night near the tracks' intersection at Main. There are conflicting reports as to the cause of the accident, but both union and company officials eliminated sabotage by disgruntled striking employees as an option.

All forums are open to the public. Besides the Shiawassee County drain commissioner, the headline speaker will be Tom Gorton, Wayne County chairman of Taxpayers United for Tax

2A(P,C)

Robert Meslke, general car foreman, works under Street while striking workers kept a curious and one of the derailed cars on the C&O tracks near Main amused watch on the activities.