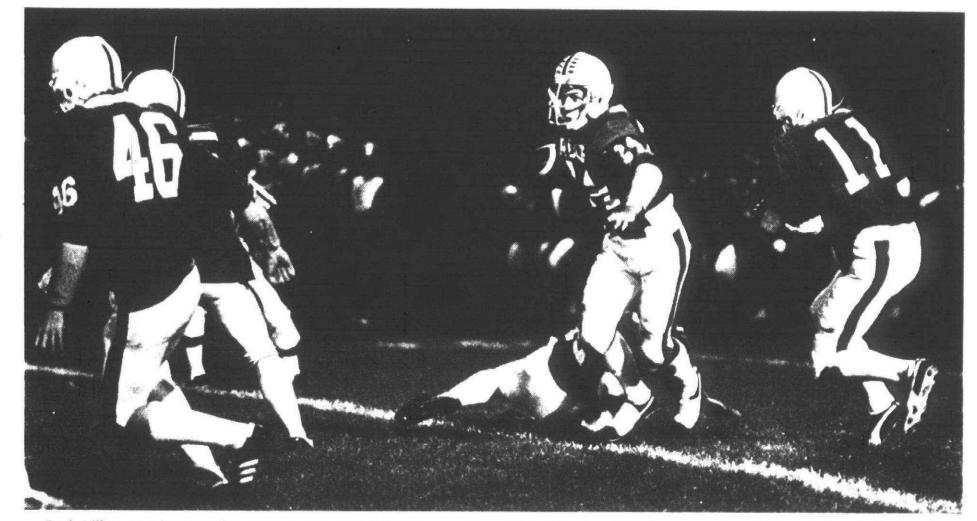

## 4 gridders ejected as Churchill whips Canton

#### By KEN VOYLES

In a gridiron contest that was marred by countless cheap shots, ejections and unsportsmanlike conduct penalties, Livonia Churchill defeated a struggling Plymouth Canton squad Friday, 26-14, in a Western Six League game.

Three Canton players were thrown out of the ball game, while one Charger was ejected.

"The ball game got out of line. The officals didn't control the game and it turned into a horse manure type of ball game," said Churchill coach Ken Kaestner.

"It was a real hard-played game. Things just started to get out of hand," said Canton coach Dave Schuele.

"Canton deserves a lot of creditthere's no doubt about that. They came out after us and played hard. But poor officiating hurt them as well as us," continued Kaestner. "It was a poorly-officiated and poorly-played football game."

Churchill came out with a bang in the first quarter and it looked like the Chargers would blast the Chiefs right off the field.

Churchill took the opening kick-off at its own 39-yard line. From there, the Chargers drove down the field. A 25vard pass from quarterback Rick Coppola to Steve Zaborowski accounted for the touchdown. Zaborowski fell down in the endzone but still caught the football. The extra point kick was no good.

The Chargers then pulled a surprise on the following kick-off with an onside boot. Churchill recovered the ball at the Canton 48-yard line.

Coppola scored the second touchdown on a six-yard quarterback keeper around the left end after Churchill had driven down the field. The extra point kick by Darrel Copley was good.

The Chiefs came back in the second quarter and attacked the Churchill defense with relentless abandon and it looked for a moment that the Chiefs would turn things around. Canton took the ball on its own 22-yard line and drove down the field for a touchdown.

A 15-yard off-tackle run by Bob Hamblin capped the scoring drive. Hamblin took the ball, cut to his left, broke several tackles and scored. The

In the third quarter of play, Coppola scored the Chargers' third touchdown on another keeper. This time, he ran seven yards into the endzone. The play capped an 83-yard drive. The extra point kick was good.

A pass interception by Ken Katschor on the Churchill two yard line started the final touchdown drive for the Chargers. From its own two, Churchill moved the ball to the 17 yard line where Coppola unleashed a 51-yard pass to Mark Leidholdt who was brought down on the Canton 15 yard line. Coppola scored the touchdown on yet another keeper this time to the right side. The point after kick was no good.