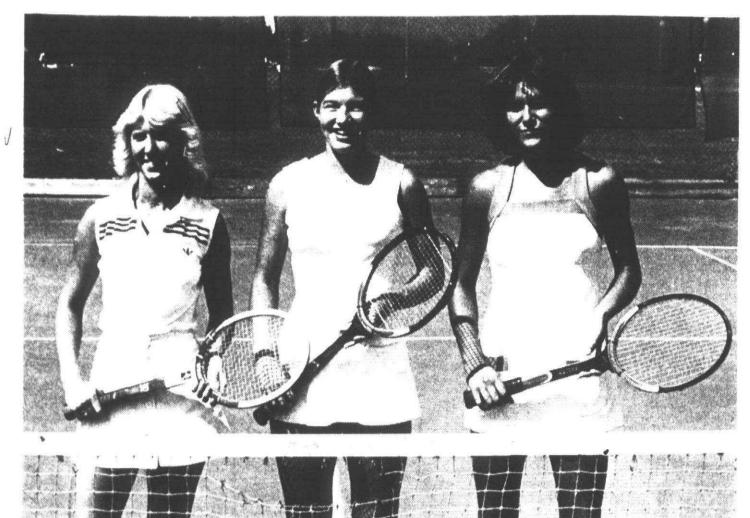

The Rocks are idle until the Redford

Salem's top three singles players this season include sophomore Betsy Moon (left) at third singles, junior Kathy Horton (middle) at second singles, and

4

senior Becky Crespo (right) at first singles. The Rocks are still undefeated in dual match action this fall. (Staff photo by Gary Caskey)