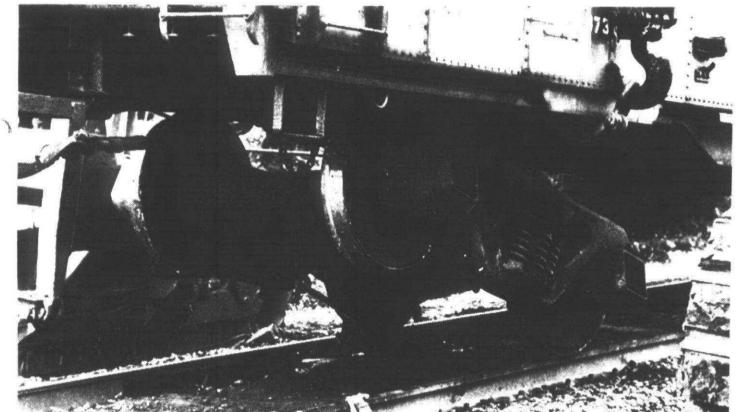

Crane operators are signalled into position Thursday to remove this car from the tracks. (Staff photos by Gary Caskey)

Meanwhile, white-collar workers had to repair the track.

On Thursday morning, men from the Hulcher Emergency Service Co. were operating cranes to lift the derailed cars, so company officials could direct them back on to the track.