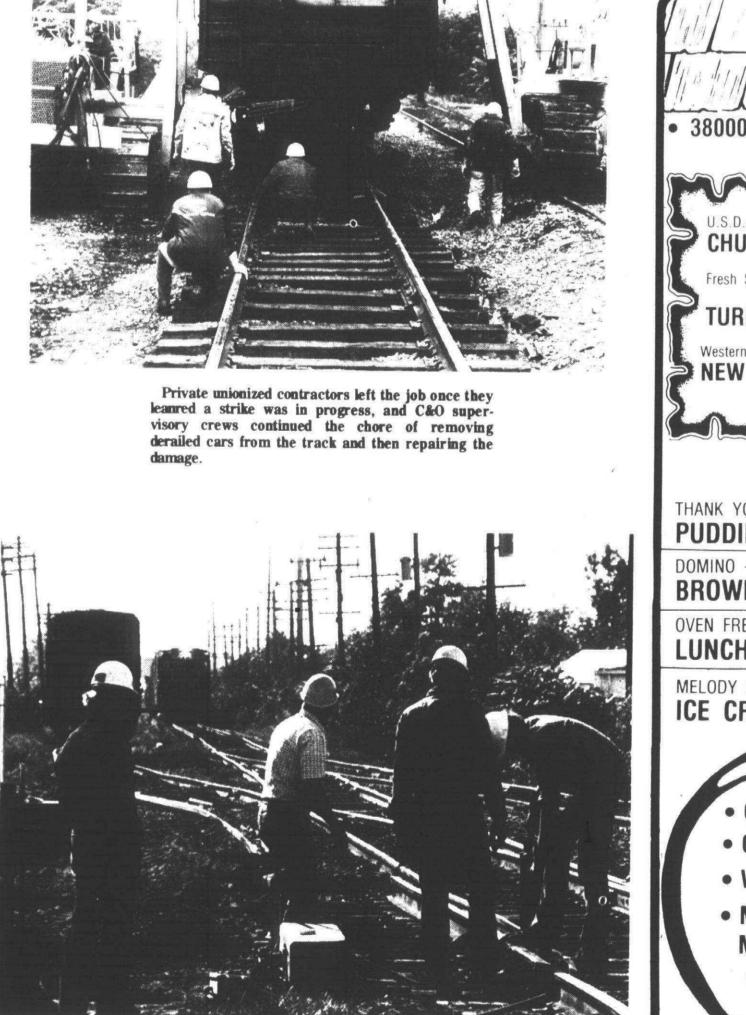

#### By PATRICIA LaCROIX

Local Chesapeake and Ohio whitecollar employees were aiming for late Friday evening as the time when trains would resume running on the regular track near Main. The prediction followed two days of righting nine derailed cars and straightening tangled track.

The white-collar employees of the C &O had to repair the track themselves because the regular employees are on strike in a sympathy move for the striking Norfolk and Western clerical staff.

The cars derailed late Wednesday night near the tracks' intersection at Main. There are conflicting reports as to the cause of the accident, but both union and company officials eliminated sabotage by disgruntled striking employees as an option.

Derailed train is uprighted ... eventually

Both union and management officials agree the caused by inexperienced supervisors trying to operderailment was not caused by sabotage. The union ate the train. suggests, but management disagrees, the mishap was

Crane operators are signalled into position Thursday to remove this car from the tracks. (Staff photos by Gary Caskey)

Meanwhile, white-collar workers had to repair the track.

On Thursday morning, men from the Hulcher Emergency Service Co. were operating cranes to lift the derailed cars, so company officials could direct them back on to the track.

This process was complicated because some of the car undercarriages were torn off and had to be removed before the cars could be moved.

It was a long process, and it was Thursday afternoon before all of the cars were replaced. When this was completed, trains were able to run through Plymouth on a nearby parallel track.