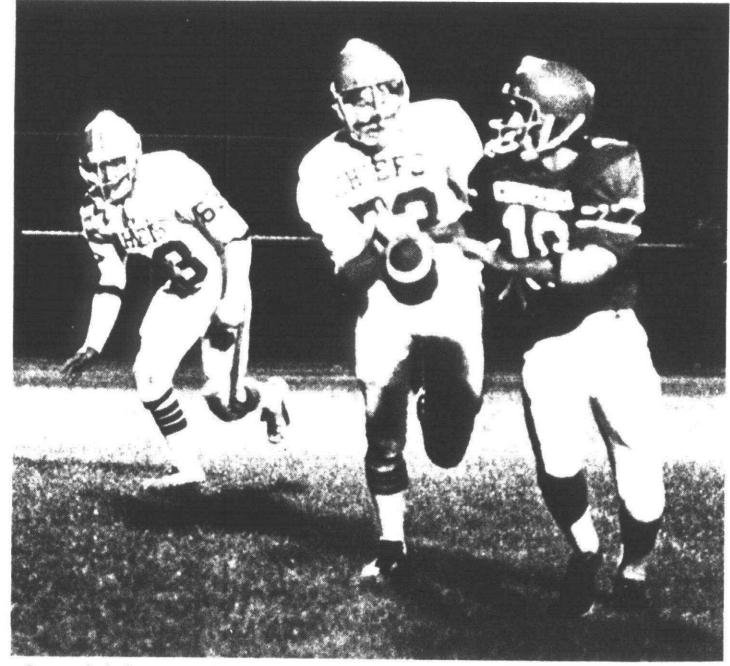

Then Jim Anderson took over the quarterback position to guide Salem to

Dave McKenzie helped set up the (Continued on page 2B)

Canton's Craig Gearns (73) chases Churchill quarterback Rick Coppola, while teammate Frank Kellogg watches in the background. The Chiefs lost this

Western Six League battle to the unbeaten Churchill squad Friday night. (Staff photo by Bob Woodring).