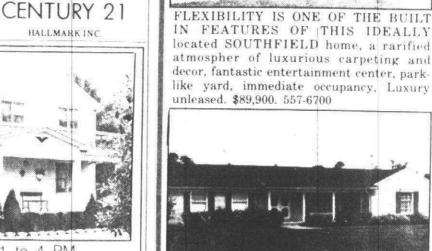

5,900"

WOW CUSTOM BUILT 3 bed rooms, 2 baths, (1 in master bedroom), huge lot inext to private park? Large country kitchen with doorwall, heated 48 x 30 inground pool' South Redford 13401 Farley 30 day occupancy "\$31,900"

(Ist ad) "SLEEP CHEAP" 3 bedroom brick (3rd bedroom up unfin ished), basement, newer roof, car peting and water heater. Exterior and interior newly painted. Prime South Redford area. Hurry this is priced under market' 9535 Woodbine "\$44,900"

(Ist ad) 'EXTRA SHARP' Large 20 ft kitchen with doorwall to as in kitchen with our wan to raised deck's large bedrooms, par-titioned basement huge 2<sup>1</sup>/<sub>2</sub> car aluminum garage, brick ranch on wide wooded lot "DON'T HESI-TATE 17445 Norborne "JERRY STILL" 937-2300 No. 1 C 21 Salesman in Mich. 1977

HALLMARK INC.



6700

A HOME OF DISTINCTION IN A PRES-TIGE NEIGHBORHOOD IN NORTH FARMINGTON HILLS, if you like to entertain there is a handsome formal living room, lovely fireplaced family room, relaxing rec. room and in addition a gorgeous

### 318 Redford

318 Redford

Rambling

Ranch features three king sized

bedrooms, a beautiful family room

with natural fireplace in the living

room plus of course a garage and

an oversized lot \$58,900 Call 522

Integrity,

OWNER attractive 3 bedroom cus tom brick ranch, aluminum trim-beautiful large landscaped lot Move in condition \$44,900 KE 8 1561

PLUSH CARPETING Is featured throughout this 3 bed-foom Ranch in mint condition. Also has FULL BASEMENT, Large Country Kitchen nice terrace, and cyclone fence for dogs or small children GOOD ASSSUMPTION at \$36 500