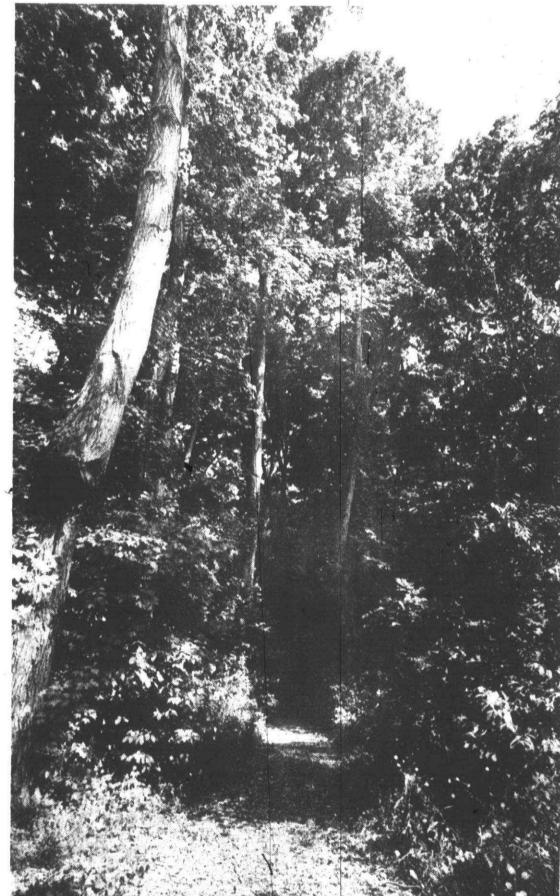

rthern latitudes.

THERE ARE hickory and walnut trees, elms and bass woods. And the

. .

A series of posts were set into the ground near the roadside. These were in places that usually were the worst eyesores. People would back in with their cars or trucks and dump everything from old washing machines and mattresses to garbage. The posts were painted dark brown.

Fourteen numbered posts were placed along the trail. These were painted brown and numbers, 1-14, carved on each post. These markers "The schools own five or six wooded areas — at the high school, Gallimore, Hulsing and this one," Campbell said. "Something has to be set up to protect these areas."

The corps worked on Miller Woods and a site in Canton Township. Those who participated were: Gary AtkinStaff photos by Gary Caskey







**Justice center** offers lectures

The Women's Justice Center of Detroit is sponsoring four lectures in two area locations during September and October.

Topics to be discussed in lectures in the Livonia Mall and the Northland Center include women's rights, divorce procedure, rights of battered women and credit.

The talks will be held in the Livonia Mall Monday from 12:30 to 3 p.m. In Northland they will be from 7-9 p.m. Wednesday. The mall series, held in the community room, will begin with a talk on women's rights on Sept. 11. The same lecture will be heard in Northland Sept. 13.

Divorce proceedings will be the topic at the mall on Sept. 18, at the community room in Northland on Sept. 20. Battered women will be considered on Sept. 25 in the mall and on Sept. 27 in Northland.

Cred