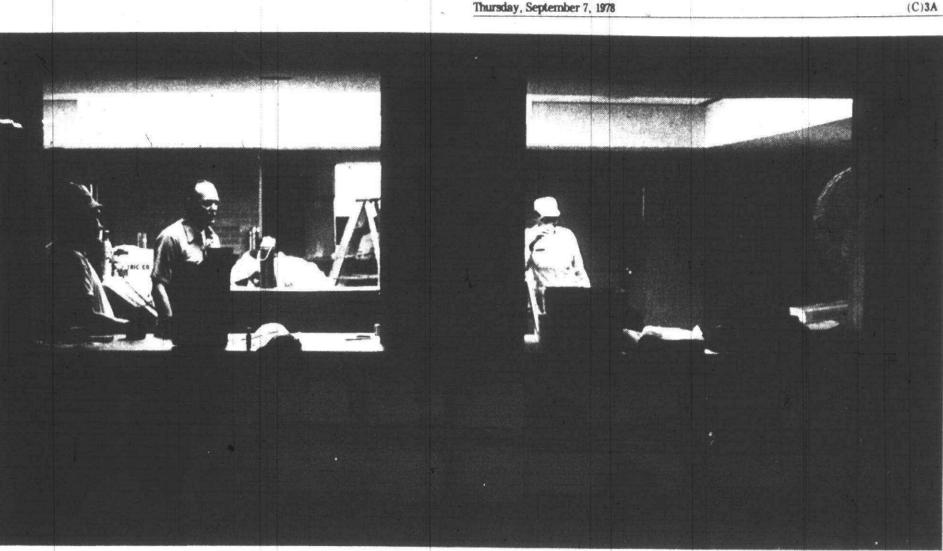

### New town hall gets last-minute finishing touch

Someone has got to make sure all those clocks in the new township hall are ticking in time when the occupants move in. The man on the ladder is Dave Bajorek of Dearborn, the electrician who is installing the clocks.

### Staff photos by

Workmen take a break from making the final preparations at township hall, in a scene looking into the new lobby area from the offices.

(C)3A

Gary Caskey

John LaCroix of Redford, from the National Window Co., cleans windows for the last time before the move. Canton Township