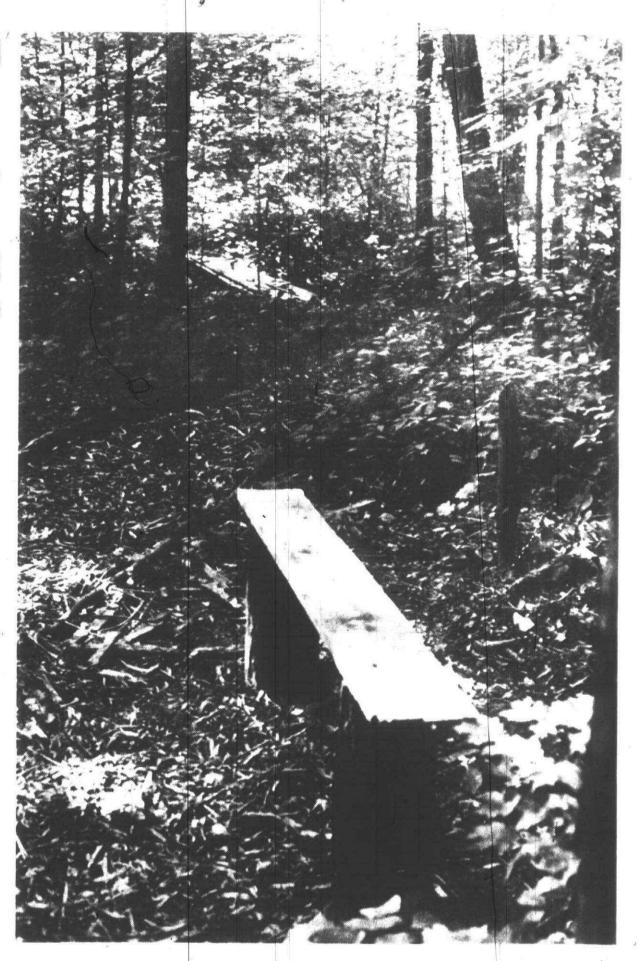

northern latitudes.

THERE ARE hickory and walnut trees, elms and bass woods. And the

. .

A series of posts were set into the ground near the roadside. These were in places that usually were the worst eyesores. People would back in with their cars or trucks and dump everything from old washing machines and mattresses to garbage. The posts were painted dark brown.

Fourteen numbered posts were placed along the trail. These were painted brown and numbers, 1-14, carved on each post. These markers "The schools own five or six wooded areas — at the high school, Gallimore, Hulsing and this one," Campbell said. "Something has to be set up to protect these areas."

The corps worked on Miller Woods and a site in Canton Township. Those who participated were: Gary AtkinStaff photos by Gary Caskey







**Justice center** offers lectures

The Women's Justice Center of Detroit is sponsoring four lectures in two area locations during September and October.

Topics to be discussed in lectures in the Livonia Mall and the Northland Center include women's rights, divorce procedure, rights of battered women and credit.

The talks will be held in the Livonia Mall Monday from 12:30 to 3 p.m. In Northland they will be from 7-9 p.m. Wednesday. The mall series, held in the community room, will begin with a talk on women's rights on Sept. 11. The same lecture will be heard in Northland Sept. 13.

Divorce proceedings will be the topic at the mall on Sept. 18, at the community room in Northland on Sept. 20. Battered women will be considered on Sept. 25 in the mall and on Sept. 27 in Northland.

Cr