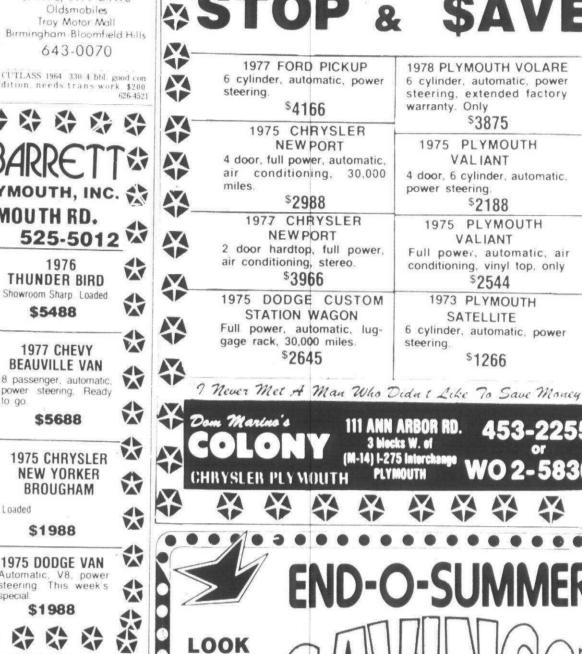

exceptionally clean, \$1.150 After 6 Pm 464 1472 455-0939 464-1472

MONARCH 1977 2 door natic, power steering, dove gray off burgundy vinyl interior radio full wheel covers, white wal \$2.975 DUSSEAU LINCOLN MERCURY, 31625 GRAND RIVER 474 3342

### 876 Oldsmobile

CUSTOM CRUISER 1976 wagon power steering power brakes AM FM air luggage rack excellent condition 937-0918 CUTLASS SALON, 1976, 4 door

triple black, full power 37,000 miles 476-8743 CUTLASS Supreme, 1978 Brougham, camel with Landau loaded. \$6,300 739-1267

 $\overset{}{\times}$ 

X

N

N

X

 $\Rightarrow$ 

×



Troy Motor Mall Birmingham Bloomfield Hills

steering, brakes, windows, AM-FM stereo, air, landau roof, bucket stereo, air landau roof, bucket seats, console \$4,250 After 5PM dition, needs trans work, \$200 420-2750



**1976 PINTO** 

CHRYSLER-PLYMOUTH, INC. 30777 PLYMOUTH RD. LIVONIA 525-5012 1976 **1977 MUSTANG** THUNDER BIRD 2 + 2White side wall tires. Showroom Sharp, Loaded road wheels, like new. \$5488 \$2788 **1977 CHEVY** BEAUVILLE VAN **1978 CORDOBA** Air conditioning, landau 8 passenger, automatic power steering. Ready roof, steel belted radials, AM-FM radio, 7,800 miles \$5688 \$5788

**1975 CHRYSLER** 1977 CORDOBA **NEW YORKER** Air conditioning, AM-FM BROUGHAM stereo radio and much

N more. Like new. Loaded \$4688 \$1988

1975 COUGAR 1975 DODGE VAN 41 Air conditioning, sunroof N Automatic, V8, power A red beauty steering. This week's special × \$3288 \$1988

\*\* \* 



\$1266





### $18C \star (P, C, R, W, G-16C)$

### Thursday, September 7, 1978

| 876 Oldsmobile