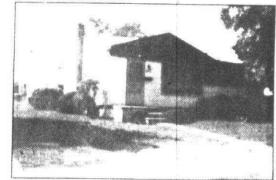

Volume 4 Number 6

Thursday, September 7, 1978

Canton, Michigan

80 Pages

along Buckingham.

Twenty Five Cents

Blackened timbers of the uncompleted house on lot 413 stand as mute testimony to the damage fire can cause.

### Arson destroys house still under construction

Arson is the suspected reason for a fire that caused heavy damage to an unfinished house on Buckingham Avenue early Labor Day morning.

It was the first of two Canton house fires that occured within 24 hours. Another house at 7475 Sheldon, which was rented by the Grant McAllister family, also went up in flames Sept. 4, although no foul play is suspected.