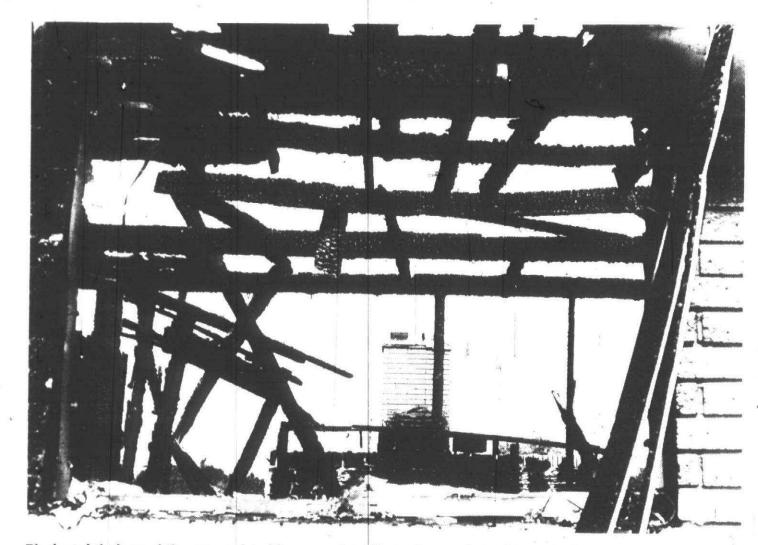

Volume 4 Number 6

Thursday, September 7, 1978

Canton, Michigan

80 Pages

along Buckingham.

Twenty Five Cents

Blackened timbers of the uncompleted house on lot 413 stand as mute testimony to the damage fire can cause.

### Arson destroys house still under construction

Arson is the suspected reason for a fire that caused heavy damage to an unfinished house on Buckingham Avenue early Labor Day morning.

It was the first of two Canton house fires that occured within 24 hours. Another house at 7475 Sheldon, which was rented by the Grant McAllister family, also went up in flames Sept. 4, although no foul play is suspected.

There were no injuries caused by either fire.

Canton police found two empty fivegallon gasoline cans at the scene of the house under construction on lot 413

#### Det. Sgt. Larry Stewart of the Canton police department said no suspect has been picked up in connection with the case

The fire was discovered at 1:43 a.m. in the unfinished house. The building is owned by the Camel Construction Co. of Berkley. No company representatives were available for comment Tuesday.

Although police and fire officials don't know of a motive for arson, they agree that this was a deliberate, planned fire.

The fire department is still

investigating possible causes of the house fire on Sheldon.

The chief estimated damage to the unfinished house at abut \$40,000 but hadn't determined the losses caused by the Sheldon fire

Cop wants hypnotic stare

It's early morning when you're suddenly awakened by a scuffling outside your bedroom window.