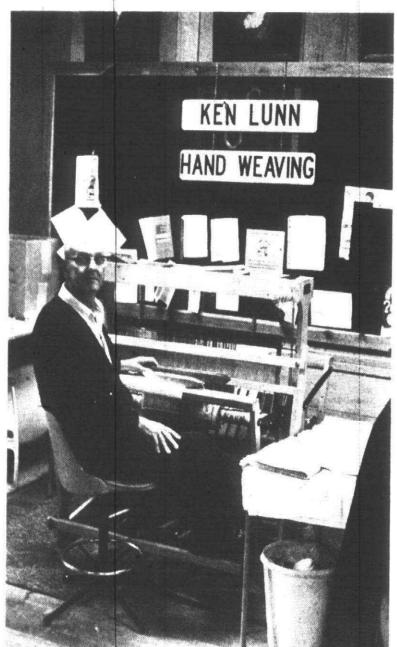

### New town hall gets last-minute finishing touch

Someone has got to make sure all those clocks in the new township hall are ticking in time when the occupants move in. The man on the ladder is Dave Bajorek of Dearborn, the electrician who is installing the clocks.

### Staff photos by

Workmen take a break from making the final preparations at township hall, in a scene looking into the new lobby area from the offices.

(C)3A

Gary Caskey

John LaCroix of Redford, from the National Window Co., cleans windows for the last time before the move. Canton Township

employees are expected to do the lion's share of moving beginning Thursday.

Workers busily go about paving the driveway to township hall.

and the second se