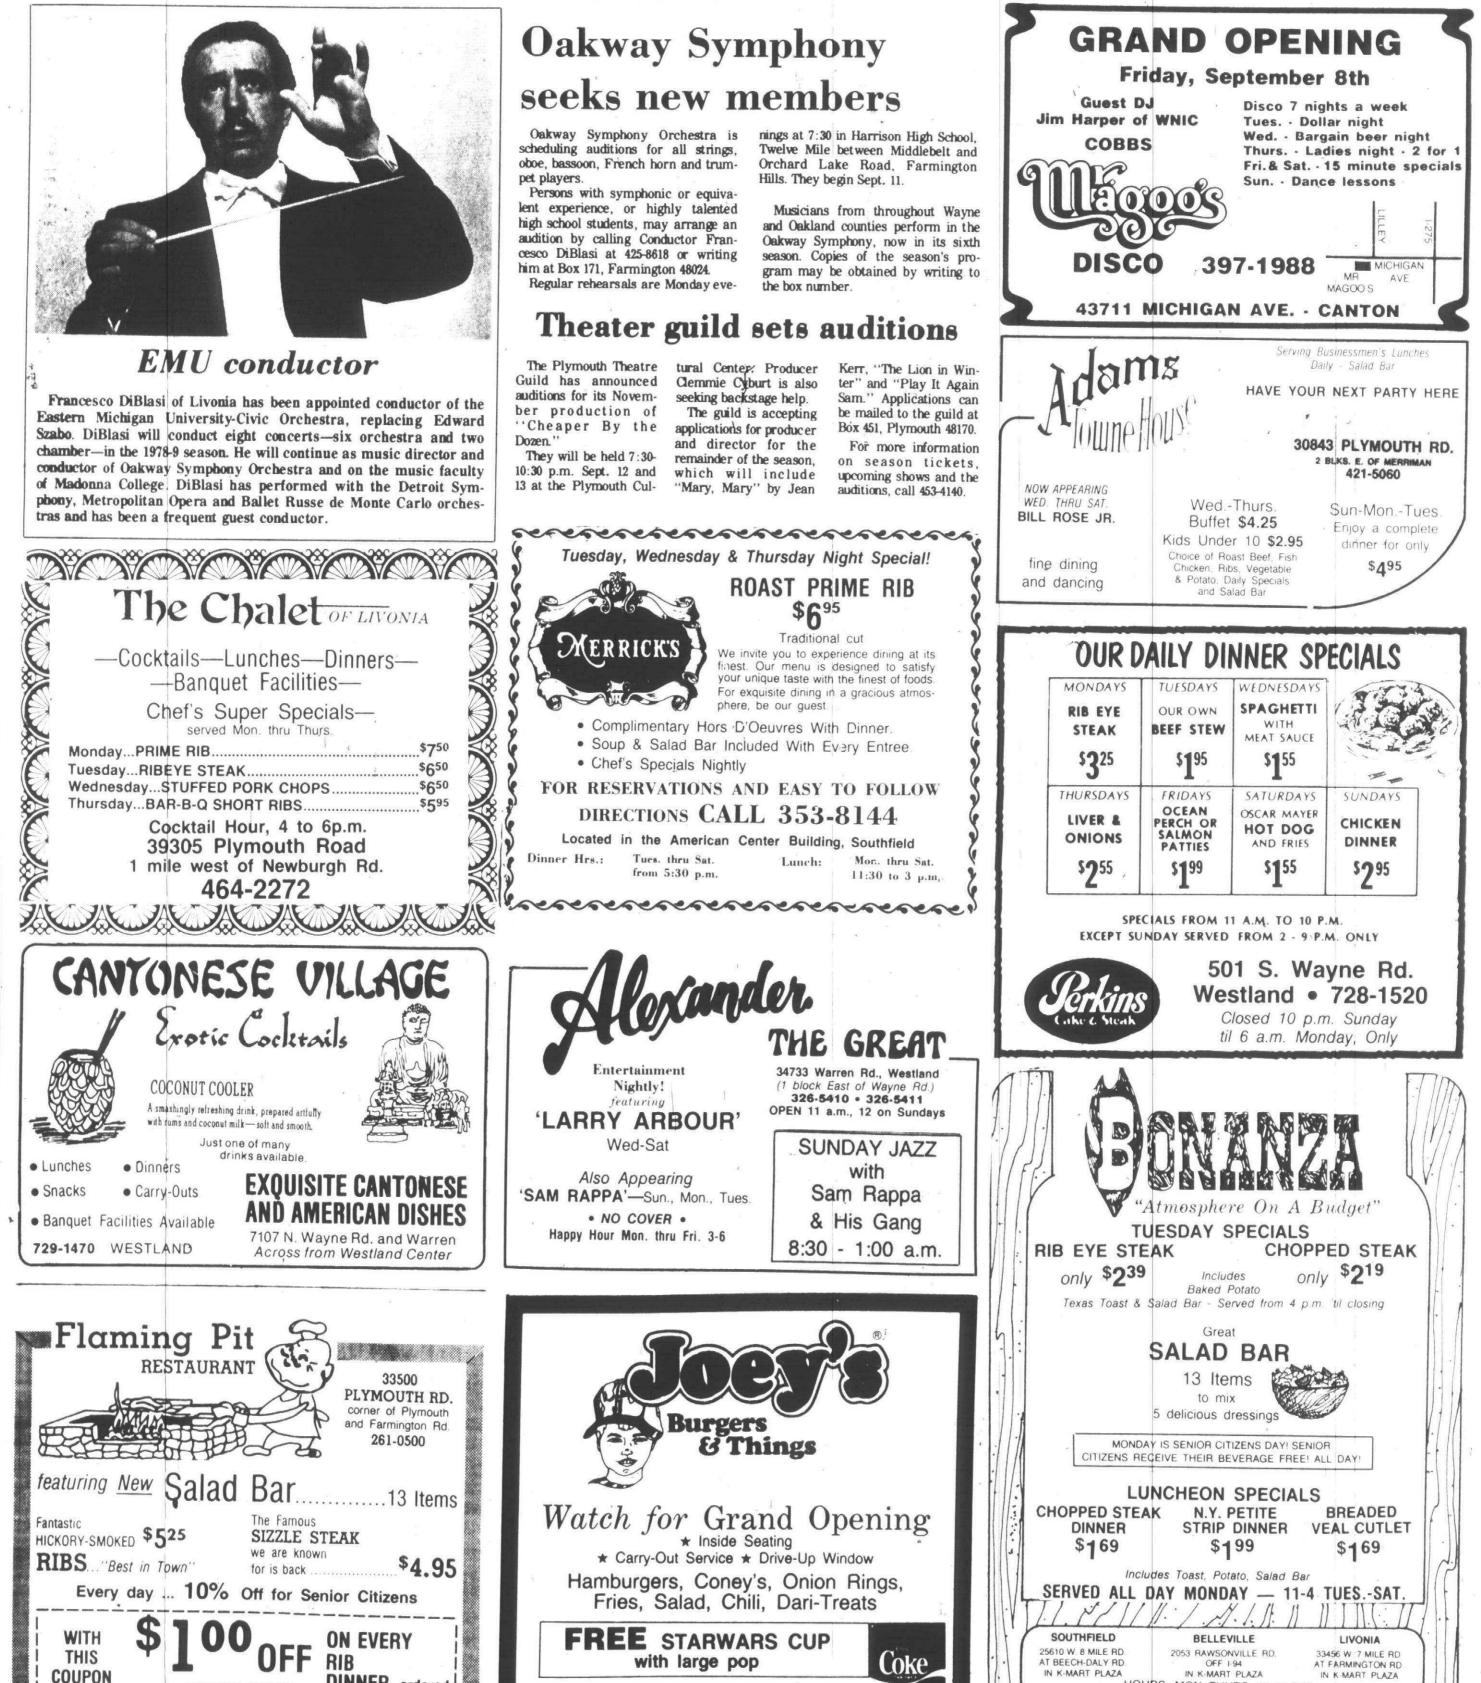

### Faculty, administration await outcome of binding arbitration

An arbitrator is expected to rule in about two weeks on a complaint of the teachers' union that changes in elementary schedules constitute a contract violation.