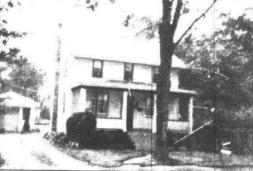

Volume 4 Number 6

Thursday, September 7, 1978

Canton, Michigan

80 Pages

along Buckingham.

Twenty Five Cents

Blackened timbers of the uncompleted house on lot 413 stand as mute testimony to the damage fire can cause.

### Arson destroys house still under construction

Arson is the suspected reason for a fire that caused heavy damage to an unfinished house on Buckingham Avenue early Labor Day morning.

It was the first of two Canton house fires that occured within 24 hours. Another house at 7475 Sheldon, which was rented by the Grant McAllister family, also went up in flames Sept. 4, although no foul play is suspected.

There were no injuries caused by either fire.

Canton police found two empty fivegallon gasoline cans at the scene of the house under construction on lot 413

#### Det. Sgt. Larry Stewart of the Canton police department said no suspect has been picked up in connection with the case

The fire was discovered at 1:43 a.m. in the unfinished house. The building is owned by the Camel Construction Co. of Berkley. No company representatives were available for comment Tuesday.

Although police and fire officials don't know of a motive for arson, they agree that this was a deliberate, planned fire.

The fire department is still

investigating possible causes of the house fire on Sheldon.

The chief estimated damage to the unfinished house at abut \$40,000 but hadn't determined the losses caused by the Sheldon fire

Cop wants hypnotic stare

It's early morning when you're suddenly awakened by a scuffling outside your bedroom window.