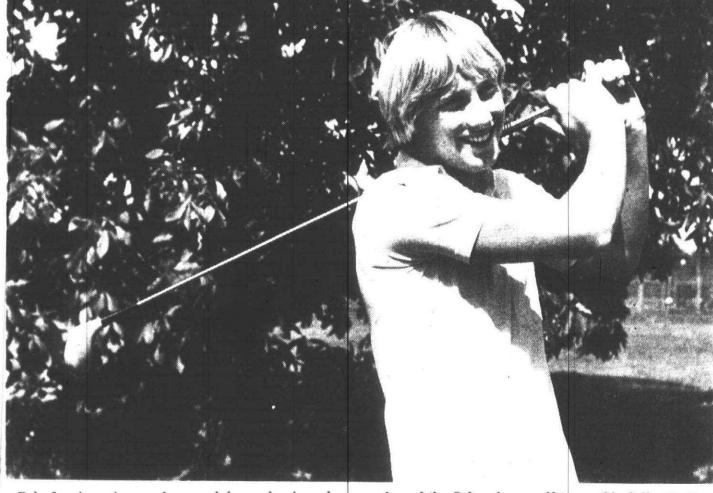

"TEN THOUSAND WORKING PEOPLE BRINGING ENERGY TO YOU

Consumers

Caulor F. Oshunne Head Storekeeper South Central Region Jackson District

Three Canton golfers who will play major roles in this fall season include Dave Visser (left), John Matthews and Scott Adler. (Staff photo by Gary Caskey)

### **Canton golfers hopeful**

The Plymouth Canton varsity boys' golf team has the potential to be contenders for the Western Six League title this season, according to coach John Crosson

This year's squad is a blend of youth, experience and desire, with four of its starting six linkers back for another fall season of competition.

The returning starters include Dave Visser, John Matthews, Scott Adler and Kirk Rassmussen. All four golfers are juniors, along with last year's seventh man Dave Ursa.

Crosson feels his team is "capable of having a very fine season. It all depends on how hungry we are."

The Chiefs have their usual 10 conference matches on the schedule this fall, along with two non-league matches, the annual Plymouth Best Ball Tournament and the regional, state, and league matches.

"I'm looking forward to this upcoming season," Crosson said. "'All we need is a strong fifth or sixth man and our chances will be much increased."