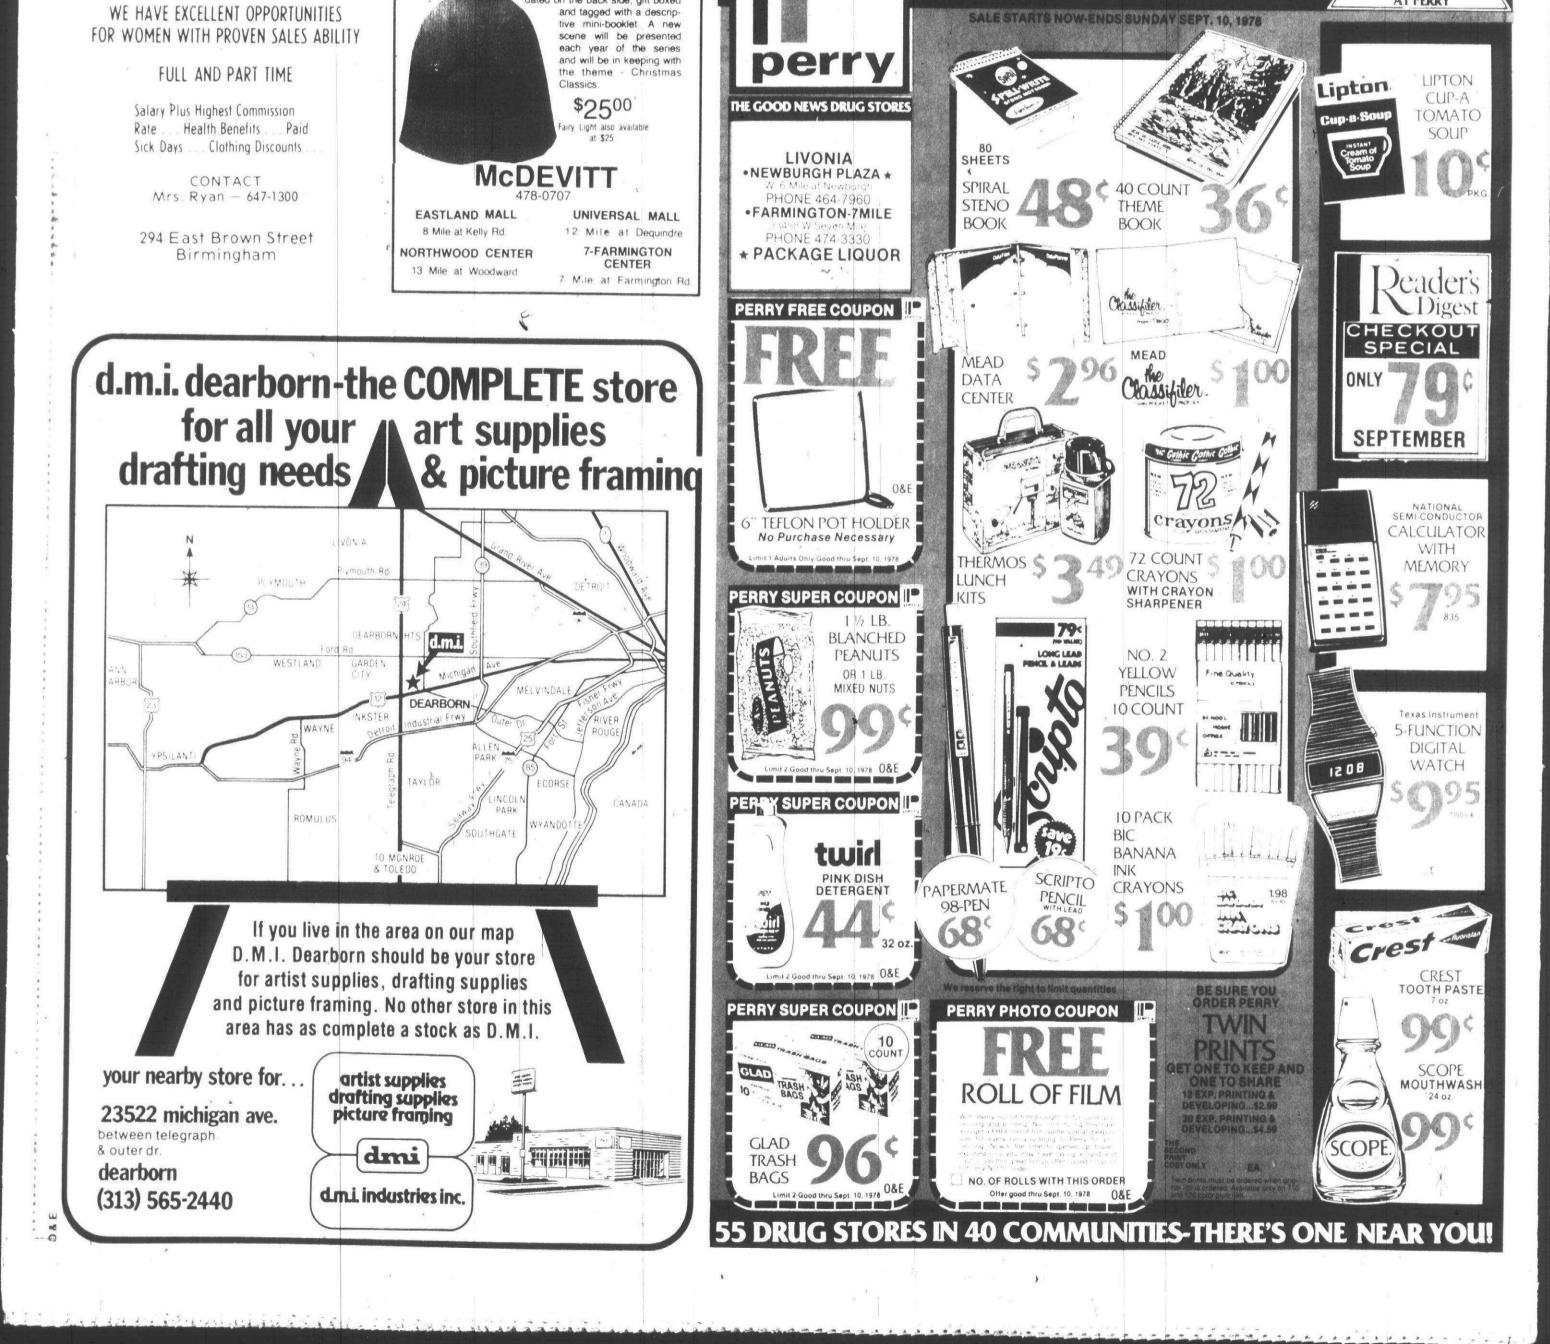

HAS THE ANSWER

### SC buys microscopes, equipment

Schoolcraft College has purchased nearly \$38,000 worth of new equipment, including 71 microscopes

The board of trustees Aug. 23 accepted the low bid of Fisher Scientific Col of Livonia of \$24,711 for 71 American Optical microscopes for laboratory use

The same number of used micro-

scopes will be advertised for sale by sealed bids under the college's surplus property procedures. The new microscopes will be paid

for from the budgeted special equipment fund. Nearly \$13,000 in equipment for the secretarial science program will be financed by a Title VI-A grant under

the U.S. Higher Education Grant.



Collector's Series of very special handpainted, artist signed, art glass originals. Each piece is dated on the back side, gift boxed



### Fate of cemetery still unsettled

### By SAM HUDSON (Part III)

In 1841, Jonathan Shearer, a resident of Plymouth whose wife and daughter are buried in the old cemetery on North Territorial Road, was elected to the Michigan Senate.

He served as Senator for three sessions. The district then comprised the counties of Wayne, Macomb, St. Clair, Sanilac and Huron. In 1851, he was elected to the House of Representatives where he served two years.

Senator Shearer was a close friend of another prominent Plymouthite, Ebenezer J. Penniman. Penniman, the first person from Plymouth to be elected to the U.S. Congress, served in Washington from 1851 to 1853.

SHEARER WAS AMONG those who secured the establishment of the State Normal School, now known as Eastern Michigan University, in Ypsilanti.