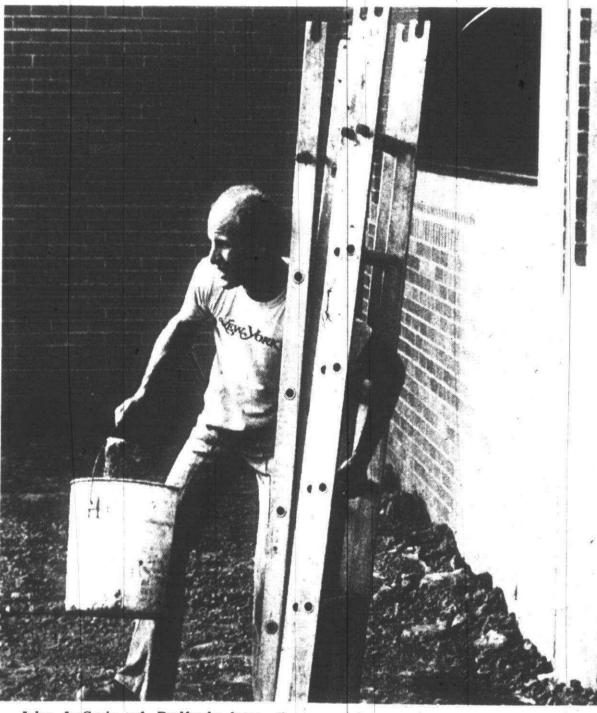

### Staff photos by

Workmen take a break from making the final preparations at township hall, in a scene looking into the new lobby area from the offices.

(C)3A

Gary Caskey

John LaCroix of Redford, from the National Window Co., cleans windows for the last time before the move. Canton Township

employees are expected to do the lion's share of moving beginning Thursday.

Workers busily go about paving the driveway to township hall.

and the second se