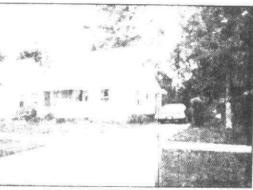

### Arson destroys house still under construction

Arson is the suspected reason for a fire that caused heavy damage to an unfinished house on Buckingham Avenue early Labor Day morning.

It was the first of two Canton house fires that occured within 24 hours. Another house at 7475 Sheldon, which was rented by the Grant McAllister family, also went up in flames Sept. 4, although no foul play is suspected.

The McAllisters were home at the time of the fire, but were apparently unaware of it until a passerby stopped and told them their house was on fire shortly before 11 p.m.

The family escaped uninjured.

Fire Chief Mel Paulun said firefighters spent two hours battling the blaze at Sheldon. Two engines, a rescue unit and an ambulance were sent to each fire.