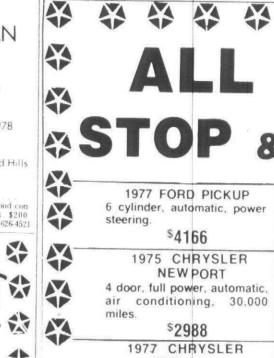

au roof, bucket stereo, air landau roof, bucket seats, console \$4,250 After 5PM dition, needs trans work, \$200 420-2750



**1976 PINTO** 

CHRYSLER-PLYMOUTH, INC. 30777 PLYMOUTH RD. LIVONIA 525-5012 1976 **1977 MUSTANG** THUNDER BIRD 2 + 2White side wall tires. Showroom Sharp, Loaded road wheels, like new. \$5488 \$2788 **1977 CHEVY** BEAUVILLE VAN **1978 CORDOBA** Air conditioning, landau 8 passenger, automatic power steering. Ready roof, steel belted radials, AM-FM radio, 7,800 miles \$5688 \$5788

**1975 CHRYSLER** 1977 CORDOBA **NEW YORKER** Air conditioning, AM-FM BROUGHAM stereo radio and much

N more. Like new. Loaded \$4688 \$1988

1975 COUGAR 1975 DODGE VAN 41 Air conditioning, sunroof N Automatic, V8, power A red beauty steering. This week's special × \$3288 \$1988

\*\* \* 



\$1266





### $18C \star (P, C, R, W, G-16C)$

### Thursday, September 7, 1978

| 876 Oldsmobile                                                                                                 | 876 Oldsmobile                                                                                      | 876 Oldsinobile                                                                                                   | 878 Plymouth                                                                                                  | 880 Pontiac                                                                                             | 880 Pontiac                                                                                                     | 884 Volkswagen