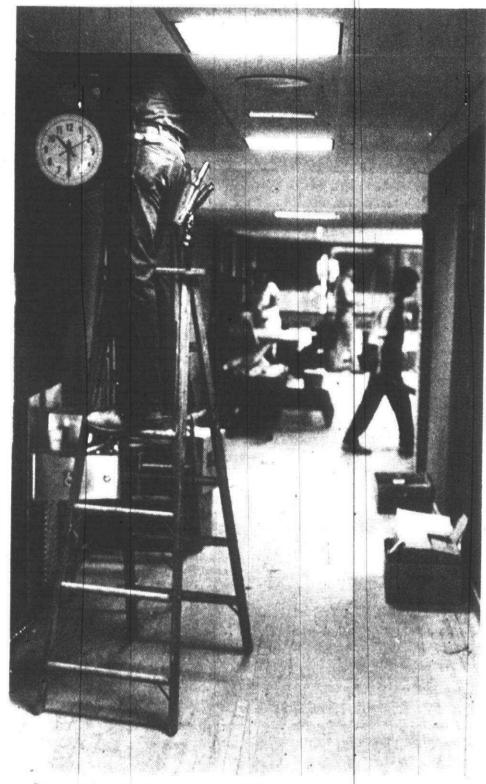

### New town hall gets last-minute finishing touch

Someone has got to make sure all those clocks in the new township hall are ticking in time when the occupants move in. The man on the ladder is Dave Bajorek of Dearborn, the electrician who is installing the clocks.

### Staff photos by

Workmen take a break from making the final preparations at township hall, in a scene looking into the new lobby area from the offices.

(C)3A

Gary Caskey

John LaCroix of Redford, from the National Window Co., cleans windows for the last time before the move. Canton Township