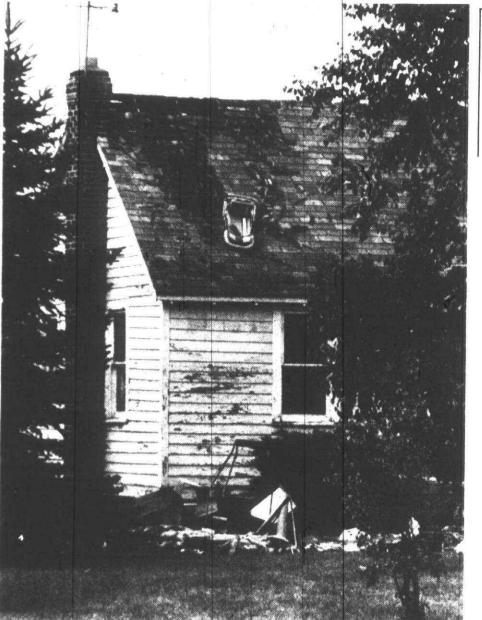

### Arson destroys house still under construction

Arson is the suspected reason for a fire that caused heavy damage to an unfinished house on Buckingham Avenue early Labor Day morning.

It was the first of two Canton house fires that occured within 24 hours. Another house at 7475 Sheldon, which was rented by the Grant McAllister family, also went up in flames Sept. 4, although no foul play is suspected.

The McAllisters were home at the time of the fire, but were apparently unaware of it until a passerby stopped and told them their house was on fire shortly before 11 p.m.

The family escaped uninjured.

Fire Chief Mel Paulun said firefighters spent two hours battling the blaze at Sheldon. Two engines, a rescue unit and an ambulance were sent to each fire.

The chief estimated damage to the unfinished house at abut \$40,000 but hadn't determined the losses caused by the Sheldon fire

Cop wants hypnotic stare

It's early morning when you're suddenly awakened by a scuffling outside your bedroom window.

"I'm trying to think of a word besides excited that describes my feel-

Rubble lies strewn about the house on Sheldon in Canton, which was heavily damaged by fire on Labor Day.

night to promote six of the department's certified part-time patrol officers to fulltime status.