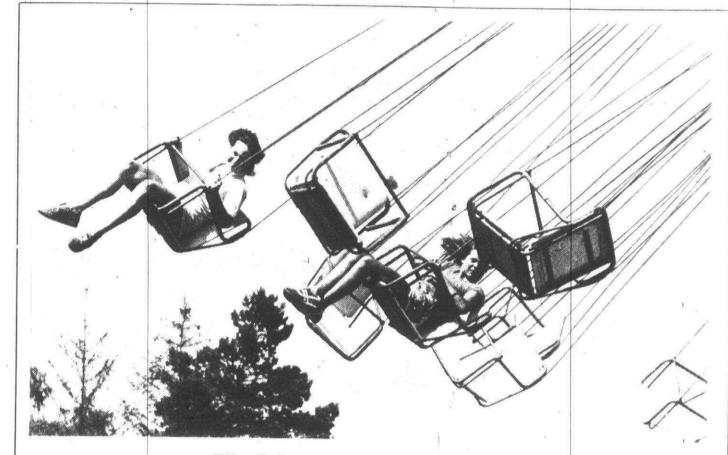

### Hold on to your seat

It's the best seat in the house at the Canton Jaycee chaise lounge in the comfort of his backyard, sipping Ford and Lilley roads. Beth Bradburn (left) and photos by Gary Caskey) Terri Ahlquist look as relaxed as a guy sitting in a

Fair which runs through Sunday at the corner of on iced tea. See page 3A for more on the fair. (Staff