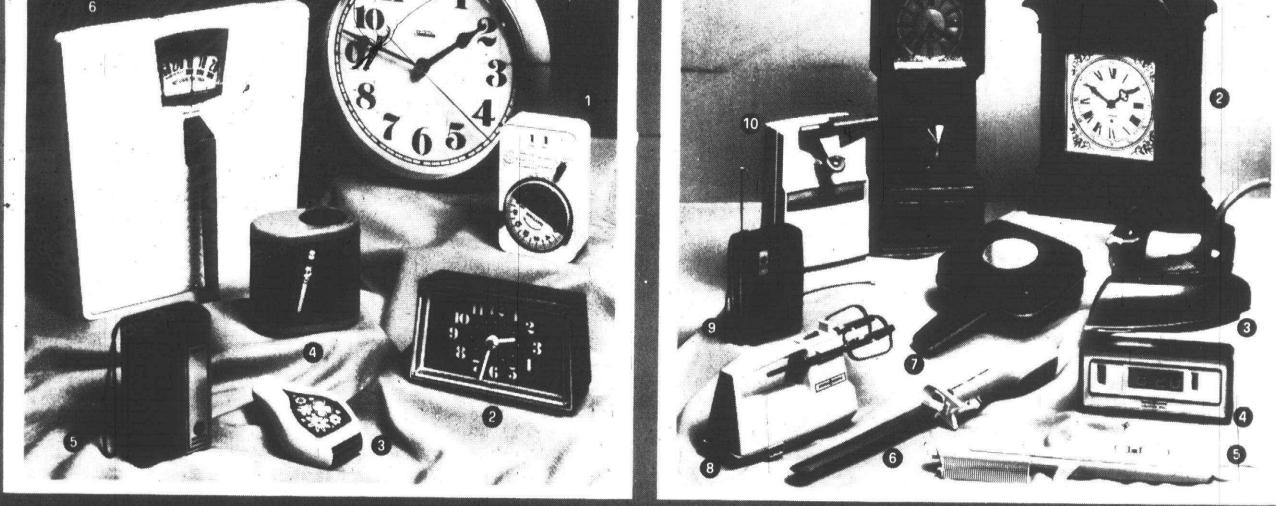

# OFFER EXPIR Choose one of these gifts... When you deposit \$500 or more

1. GE Home Sentry Automatic Timer.

- 2. Sunbeam "Wink Awake" Alarm Clock with lighted dial.
- Sunbeam Electric Ladies Shaver with removable head.

 Sunbeam Cordless Electric Pencil Sharpener in yellow, orange or beige (batteries not included).

 GE Miniature AM Radio with 9-volt battery and earphones included.  Sunbeam baked enamel Stand-up Platform Scale.
 Sunbeam Electric Kitchen Wall Clock.

- Sunbeam Miniature Walnut Grandfather Clock with swinging pendulum.
   Sunbeam Mantel Clock with
- chime. 3. GE Steam & Dry Iron with non-stick Teflon II coated
  - non-stick Teflon II coated Soleplate

alnut 4. GE Digital Alarm Clock with lighted time dial. 5. GE "Touch 'N Curl" Mist-Dry

المريحة والمرجع فالمراجع والمتحال والمراجع والمراجع والمراجع والمراجع

- Curler with Wave Comb.
- 6. GE Electric Slicing Knife with detachable cordset.
- 7 GE "Frank-N-Burger" Grilf with reversible grid for hamburgers and hotdogs.

Or...take one of

these free gifts

for a deposit of

\$5,000 or more

 8. GE Portable 3-Speed Mixer with finger tip control and beater clips for self storage
 9. GE AM/FM Portable Radio with 9-volt battery included.
 10. Sunbeam Automatic Can Opener/Knife Sharpener.