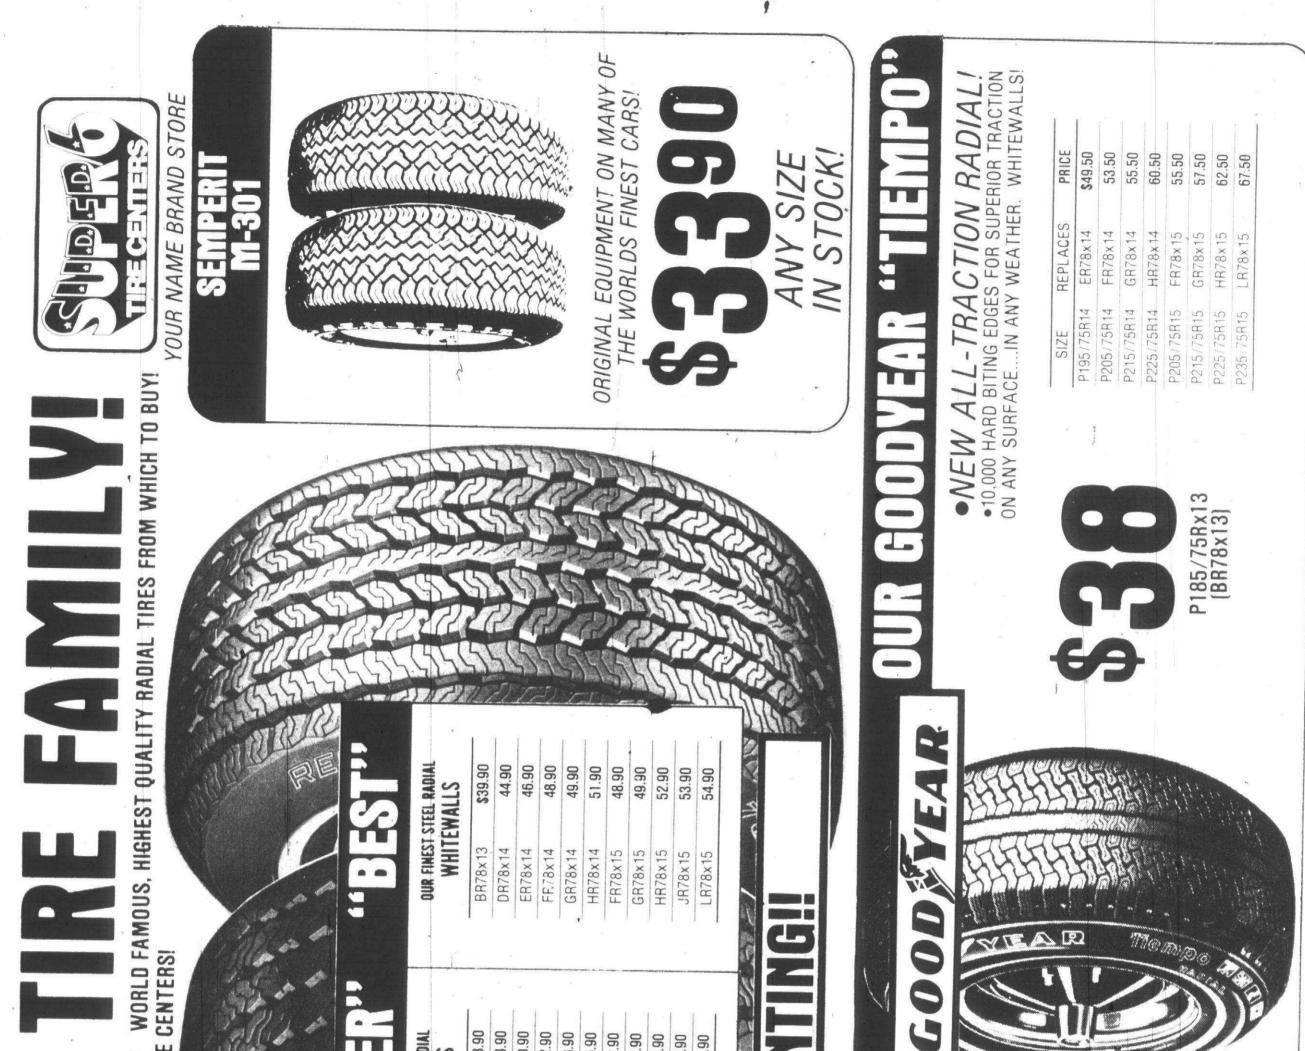

|         | 2.68   | 2.82   | 3.07   | 3.18   | 2.73   | 2.93   | 3.08   | 3.70   |
|----------------|---------|--------|--------|--------|--------|--------|--------|--------|--------|
| D WHITE LETTER | \$30.90 | 34.90  | 35.90  | 37.90  | 40.90  | 34.90  | 35.90  | 37.90  | 40.90  |
|                | B60×13  | E60×14 | F60x14 | G60×14 | L60×14 | E60x15 | F60x15 | G60×15 | L60x15 |



# OUTLINE WHITE LETTER

| F.E.T. | \$2.51  | 2.68    | 2.84    | 3.27    | 2.98    | 3.33    | . 3.40  | 3.59    |  |
|--------|---------|---------|---------|---------|---------|---------|---------|---------|--|
| PRICE  | \$45.90 | 53.90   | 55.90   | 57.90   | 55.90   | 57.90   | 60.90   | 63.90   |  |
| SIZE   | BR60×13 | ER60×14 | FR60x14 | GR60x14 | FR60x15 | GR60x15 | HR60×15 | LR60×15 |  |

.

.





| ON OF W                                       | FINER STEEL RADIAL       WHITEWALLS       8x13     533.90       8x14     38.90       8x14     40.90       8x14     42.90       8x15     42.90       9x15     42.90       9x15     42.90       9x15     42.90 | 5