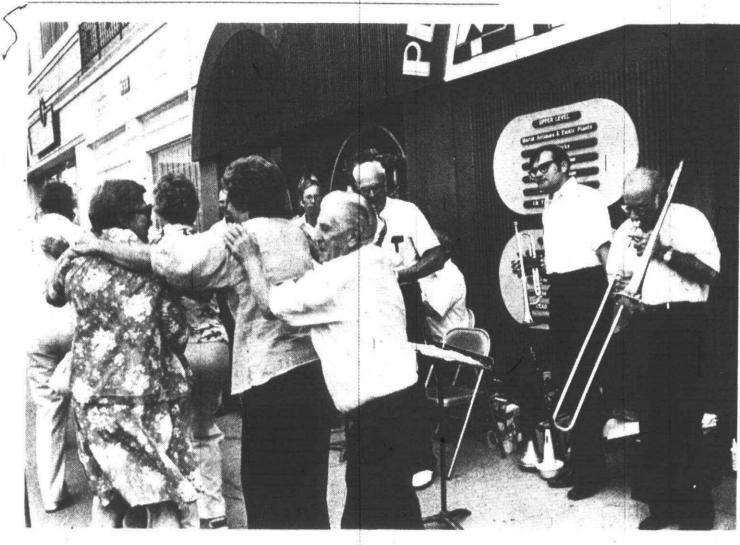

The Canton Seniors Kitchen Band will perform Friday night at 7:30.

Bingo, beer, rides, sloppy joe dinners and a car smashing booth are available every day.

The fair is open 1-11 p.m. through Sunday

Hichi