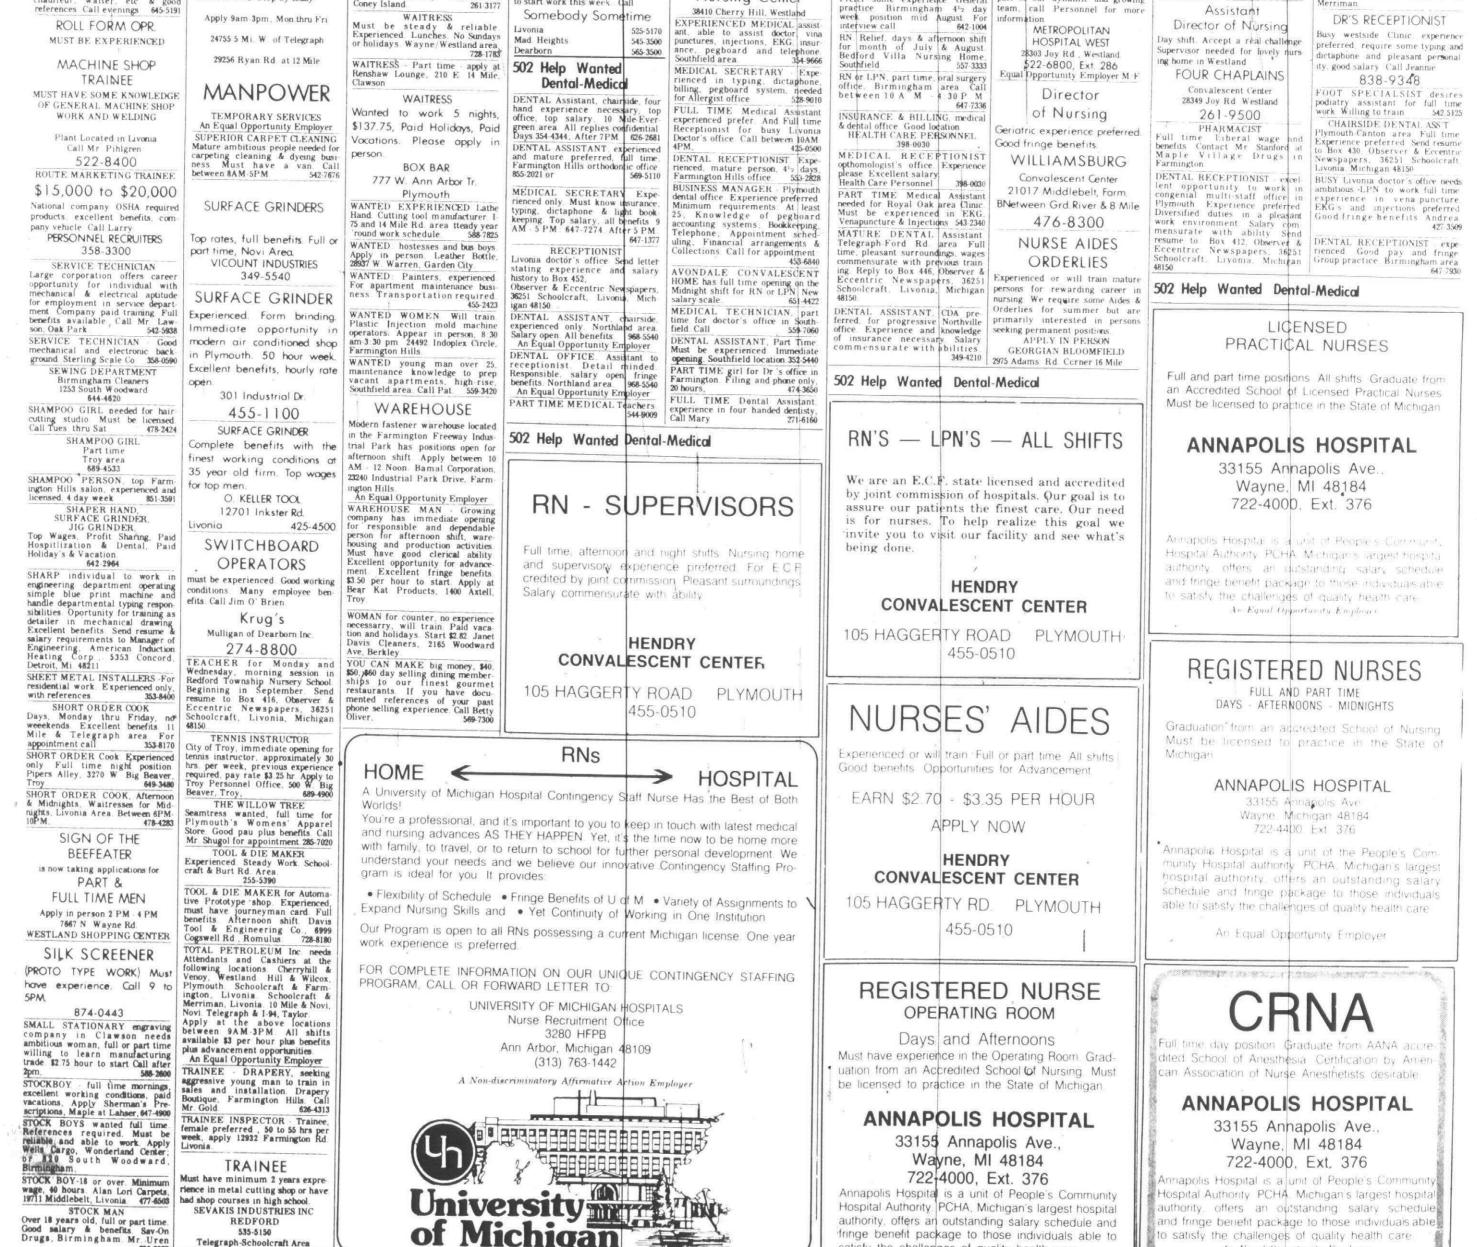

# **'Sure it's** acoustic but is it aesthetic'?

Out-of-town commuters are beginning to call it the "Great Wall of Canton.

A Detroit Free Press editorial last week said it was "exceedingly ugly. . . It looks like Ralston-Purina run amok.'

Nonetheless, it looks like the sound barrier running along both sides of the I-275 expressway from Ann Arbor Road past Joy is here to stay.

Residents of Plymouth and Canton townships who live next to the 10-12 foot wall were contacted by the Observer this week to see if they had noticed a drop in the noise level since the wall was installed, and asked if they liked the looks of the concrete enclosure.

High school students at Centennial

Education Park will be hit up for a \$15

book deposit fee when they start school this fall. The money will be refunded if the

People already have started calling the state high- dwellers who live behind the wall have divergent way department sound barrier the "Great Wall of views about the barrier. (Staff photo) Canton" or "Checkerboard Square." Apartment