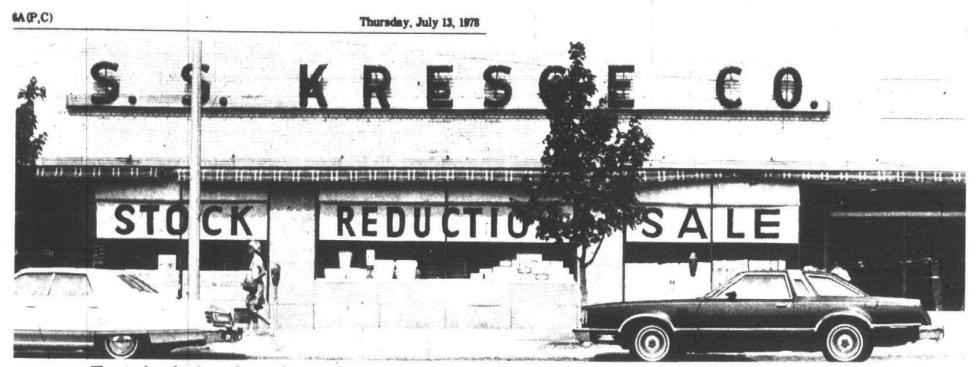

The stage was filled with more than 200 disco dancers in the finale of a recent dance recital held in the Churchill High School auditorium. (Staff photo)

Thursday, July 13, 1978

(L,P,C)5A

The stock reduction sale now in progress may be a signal that Kresge's may be moving out of town with a furniture store coming in its place. (Staff photo)

# Shadow of Kresge closing is cast

#### By W.W. EDGAR

If coming events cast their shadows before them, one of the biggest changes in the main downtown business block is about to take place.

The shadow was seen a few days ago when a huge sign was placed across the front of the Kresge Building heralding a stock reducing sale.

Kresge, one of the main business. cogs along Main Street, is expected to leave the city no later than next Jan.

No one in authority will take the responsibility of making an official announcement that the company is about to leave. But it is said that some

While those who should know just smile when the subject is broached, it is understood that when the Kresge store leaves, the Plymouth-Evergreen Furniture Company will take over and give the entire building a face lift.

The future of the Kresge building has been a rumor for a long time. But nothing officially was done until the sign went up calling a stock reduction sale

According to the city's official records, Kresge took over a few stores from the old Cal Simons estate and remodelled them into one building in 1951. From time to time there have been changes made in the interior.