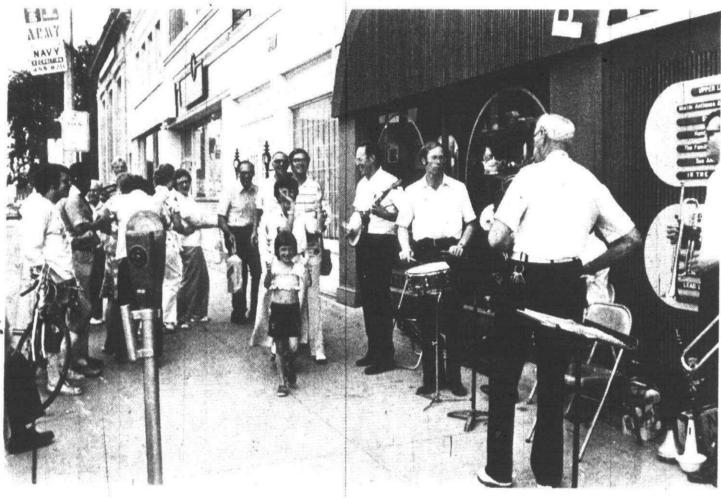

The Canton Seniors Kitchen Band will perform Friday night at 7:30.

Bingo, beer, rides, sloppy joe dinners and a car smashing booth are available every day.

The fair is open 1-11 p.m. through Sunday

Hichi