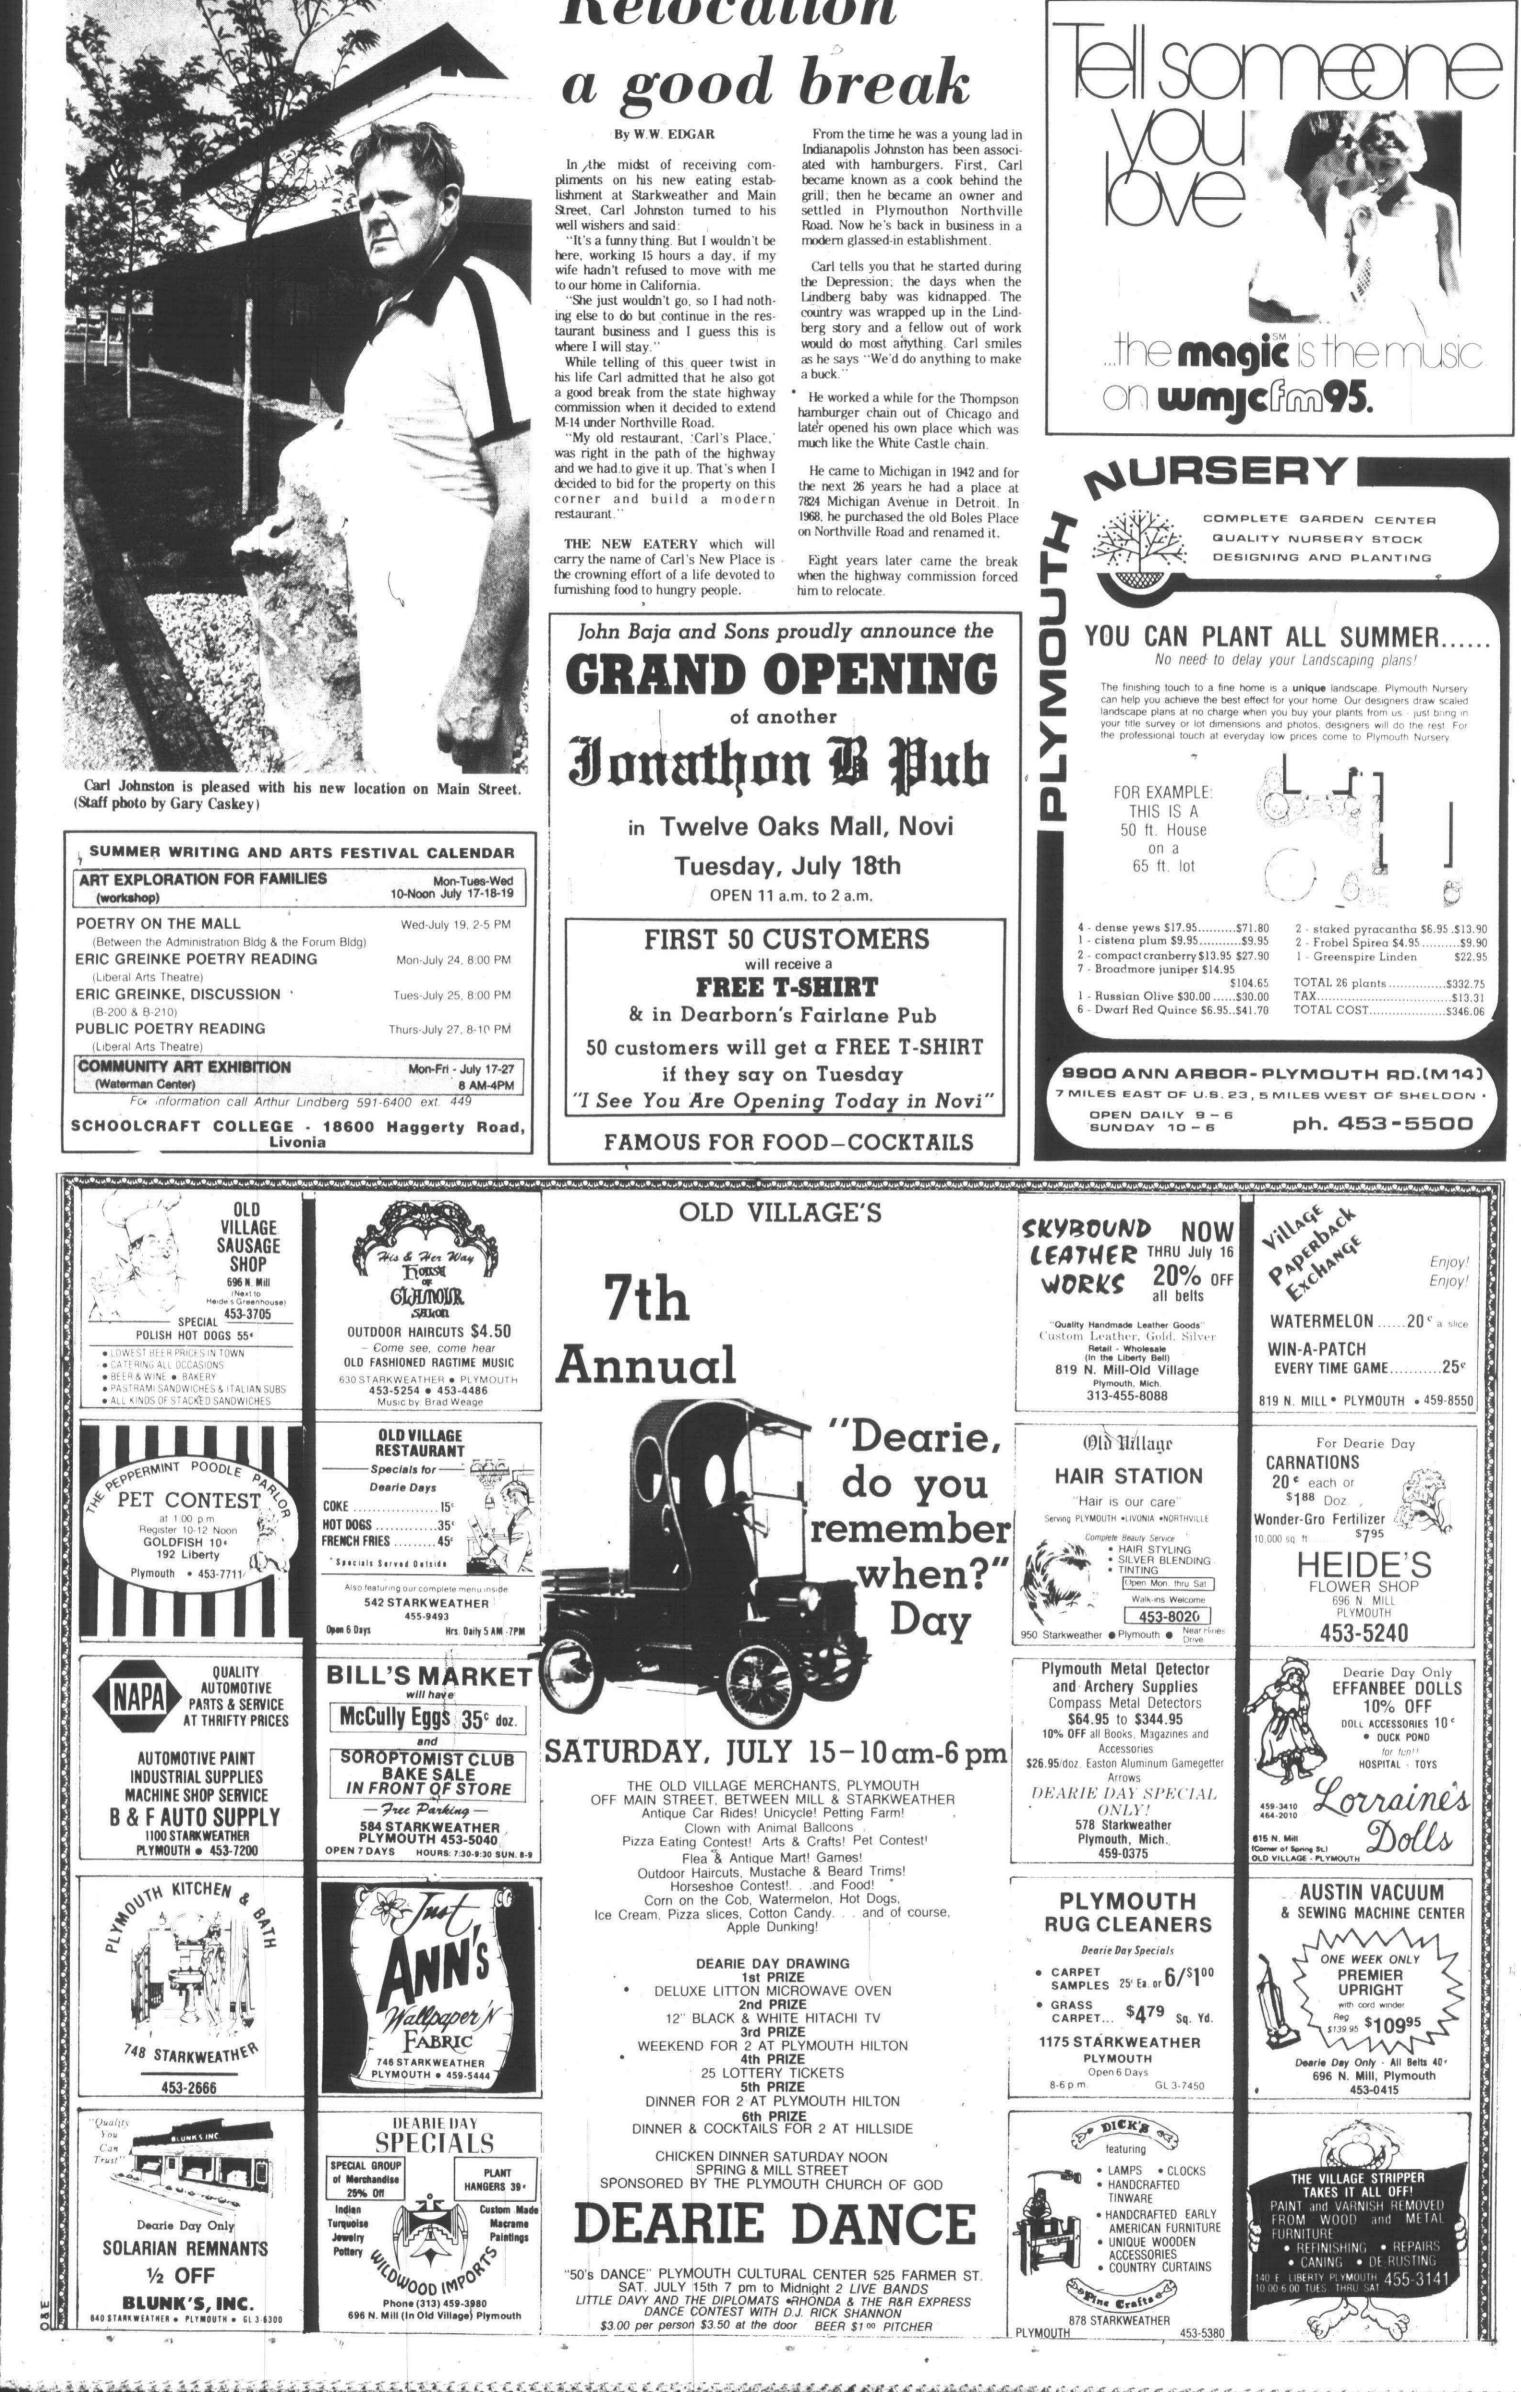

# **Relocation**

to our home in California.

Thursday, July 13, 1978

رياري والمراجع فالمراجع فالمحاج فيراث

(P,C)7A

Must attend neighborhood school

### But it gave him an idea

During the summer of 1924, the residents of Williamsburg, Va., offered to sell their town-lock, stock and barrel-to Henry Ford. The selling price of \$5 million was reasonable for a town full of colonial artifacts and architecture.

For a number of reasons, Ford, an acknowledged collector of Americana, declined the offer.

**'HOBBY SPIRIT SALE'** 

U.S. Constitution

A.H.M.

Revell

X-Acto

22 Forest Place, Plymouth, Michigan 453-1997

STALE BREAD will clean greasy finger-