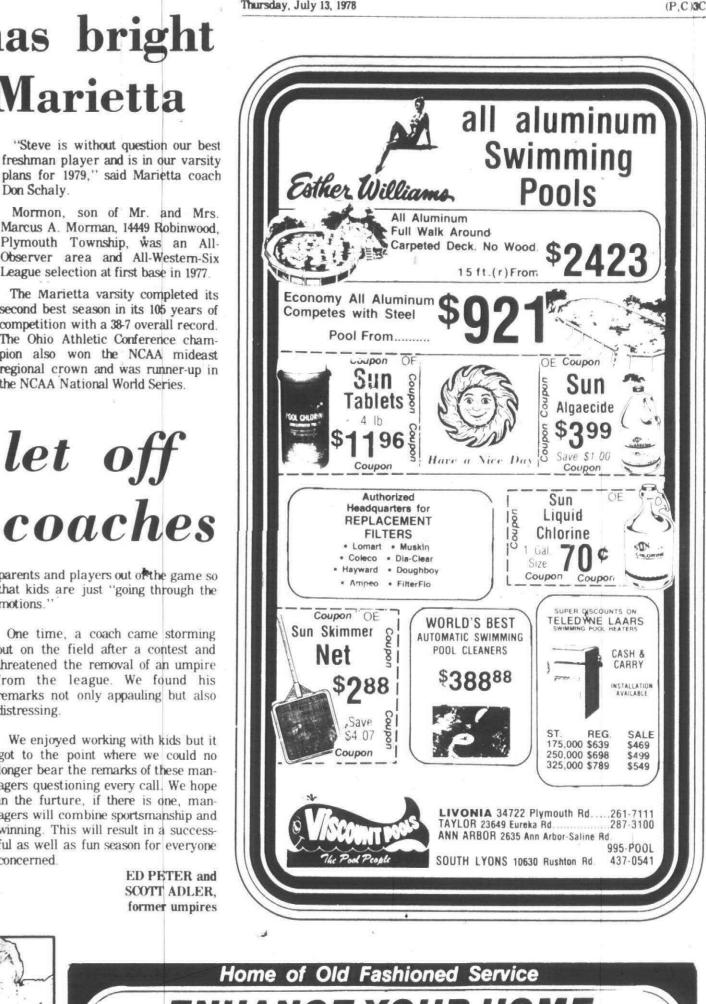

hampionship match of the recent Lipton Mixed Doubles Tennis Tournament. 6-2. 4-6, 6-3.

The two winners now advance to regional competition at the Okemos Tennis Club in Lansing on July 22 and 23.

The mixed doubles event, held at the Centennial Park courts in Plymouth-Canton, was part of the week-long festivities for National Tennis Week.

# Young netters

placed second, losing the champion-

ifier at St. Clair Shores, Chris finished sixth out of 50 netters to advance to the Western Closed Championships in Lansing where she competed with 100 girls from all over the Midwest

in the tourney, missing a chance to compete in the nationals as one of the top 10 players in the Midwest section. She won four matches in straight sets before losing twice to Kelly Davidson and Carolyn Kuh-



2C(P,C)





Finally, the only non-wood basketball court in the Suburban Eight League is history

By DENNIS O'CONNOR

Sports Editor

**Doc's** 

After years and years of trying to repair a Tartan surface that never properly settled in the ground, the Plymouth-Canton school district finally gave up on the unique rubber floor.

The new wood surface, made of maple, is presently being constructed and should be ready for physical education classes and athletic competition by Aug. 1.

Although J liked the uniqueness of the Tartan surface, I'm pleased that this situation has finally been settled. This community has been the laughing-stock of other visiting basketball teams for the past four years because of the floor, which continually bubbled and was a playing hazard for students and athletics.

The new