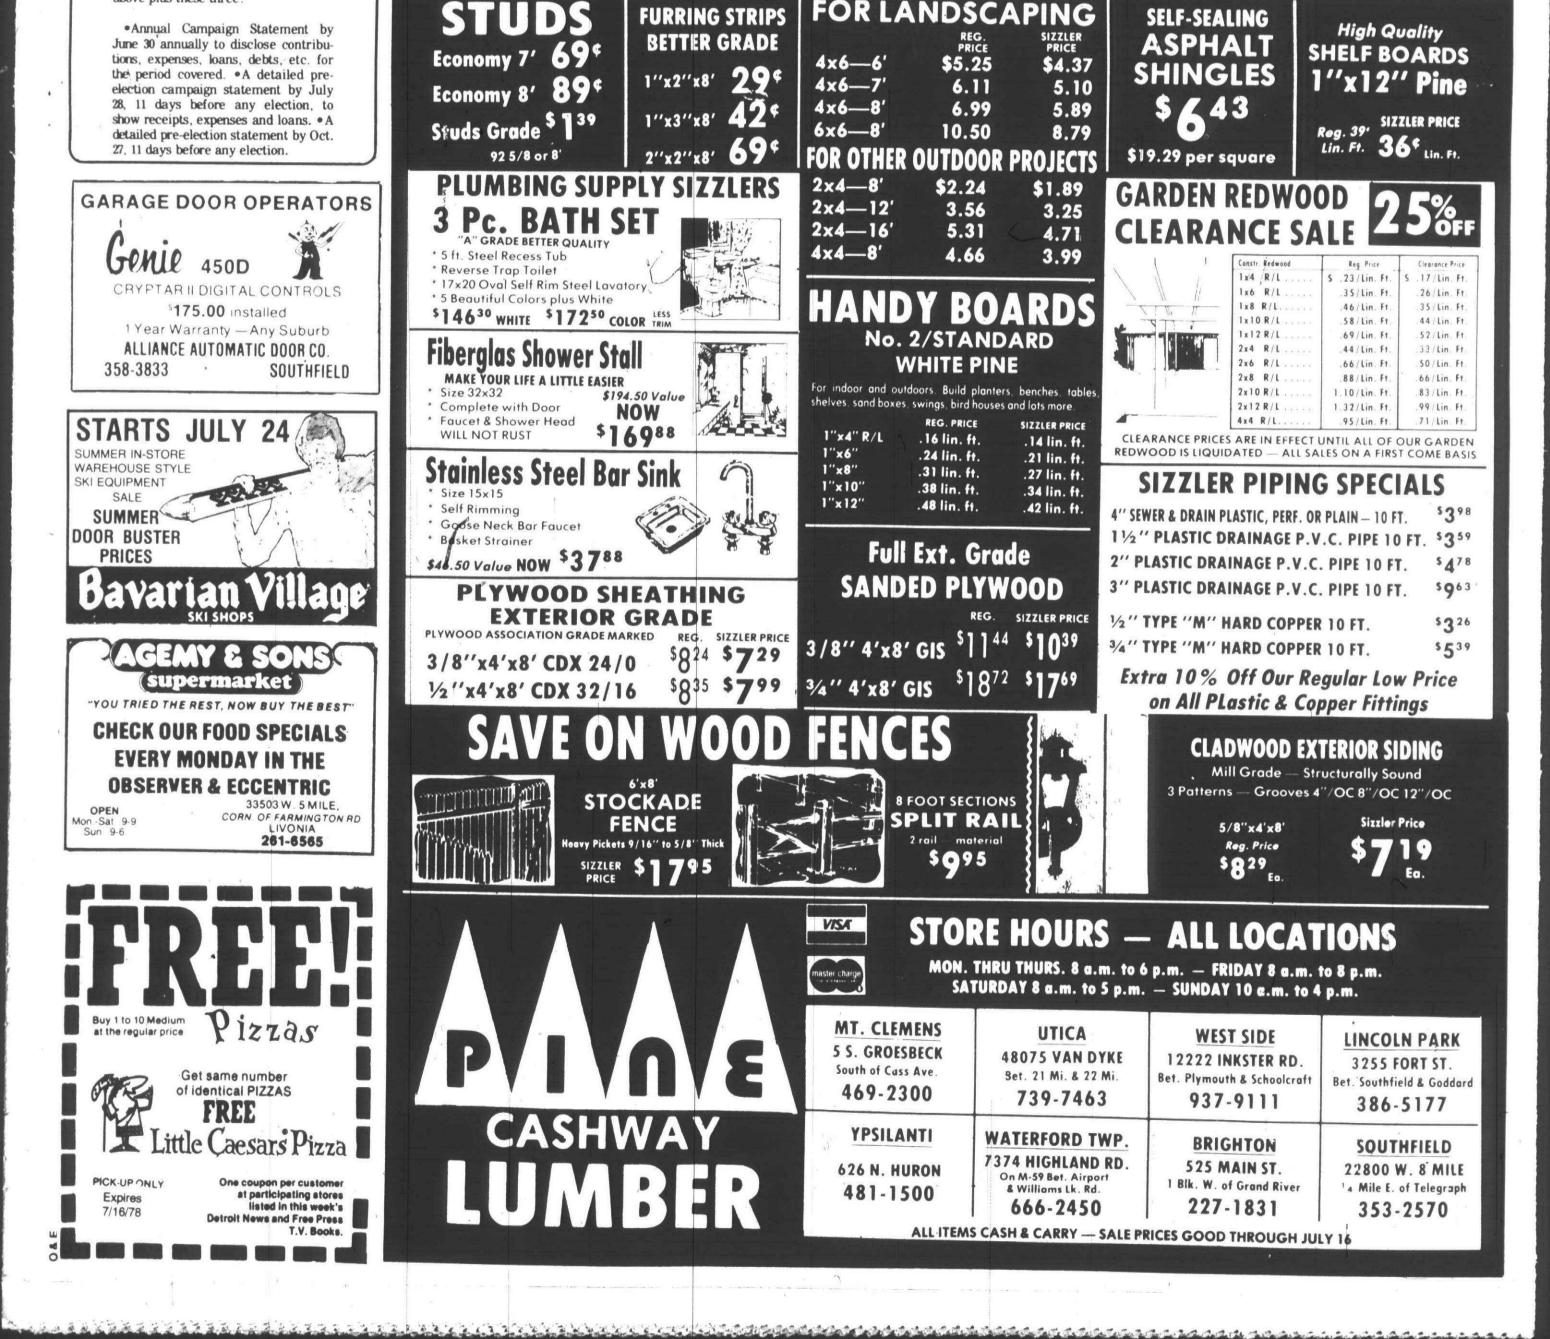

# PNE LUMBER SUPER SUMMER SIZZLERS

If You're **Building A** Doghouse, Garden House, **Room Or Whole** House, We Have What You Need!

See Us For . . .

### **CONSTRUCTION GRADE LUMBER**

| 5          |      | 10'  | 12'   | 14'   | 16'   | 18'   | 20'   |
|------------|------|------|-------|-------|-------|-------|-------|
| SDF        | 2x4  | 1.98 | 2.23  | 2.65  | 3.52  | 3.93  | 4.39  |
| SDF        | 2x6  | 2.61 | 3.35  | 4.15  | 4.74  | 6.40  | 7.91  |
| OU<br>PINE | 2x8  | 3.38 | 5.95  | 6.01  | 6.79  | 7.35  | 9.76  |
| OU<br>PINE | 2x10 | 4.23 | 7.15  | 9.02  | 9.85  | 10.54 | 11.71 |
| OU.        | 2x12 | 7.97 | 10.21 | 11.68 | 13.98 | 16.25 | 18.15 |

PRESERVATIVE PRESSURE TREATED LUMBER

When you invest your time, energy and money in a do-it yourself wood outdoor project protect and extend that investment with PRESERVATIVE PRESSURE TREATED wood! Don't make the mistake of buying untreated outdoor lumber, or lumber that has only been dipped in a preservative. Only PRESERVATIVE PRESSURE TREATED Wood gives you proper protection against rot fungus and termites Items marked with an \* have super low Sizzler prices!!

|       |        | FOR FENCE | S, DECKS A | NDMANY   | OTHER USE | S      |        |
|-------|--------|-----------|------------|----------|-----------|--------|--------|
| SIZE  | 8 FT.  | 10 FT.    | 12 FT.     | 14 FT.   | 16 FT.    | 18 FT. | 20 FT. |
| 2"×4" | * 1.89 | 2.74      | *3.25      | 4.28     | *4.71     | 6.39   | 7.20   |
| 2"×6" | 3.11   | 3.98      | 5.51       | 6.52     | 8.21      | 10.53  | 12.15  |
| 2"×8" | 4.10   | 5.22      | 8.42       | 8.82     | 10.22     | 12.42  | 15.20  |
| 2"×10 | 5.42   | 7.00      | 10.29      | 13.04    | 14.73     | 16.65  | 18.50  |
| 2"×12 | 8.96   | 11.48     | 14.57      | 16.23    | 19.43     | 24.57  | 27.90  |
| 4"x4" | *3.99  | 5.92      | 7.10       | 8.39     | 9.63      |        | 1      |
|       |        |           | FORLAN     | DSCAPING |           | 1      | A      |
| SIZE  | 6 FT.  | 7 FT.     | 8 FT.      | 10 FT.   | 12 FT.    | 14 FT. | 16 FT. |
| 4"x6" | *4.37  | *5.10     | *5.89      | 8.75     | 10.50     | 12.24  | 13.90  |
| 6"×6" |        |           | *8.79      | 12.24    | 13.90     | 18.44  | 21.59  |