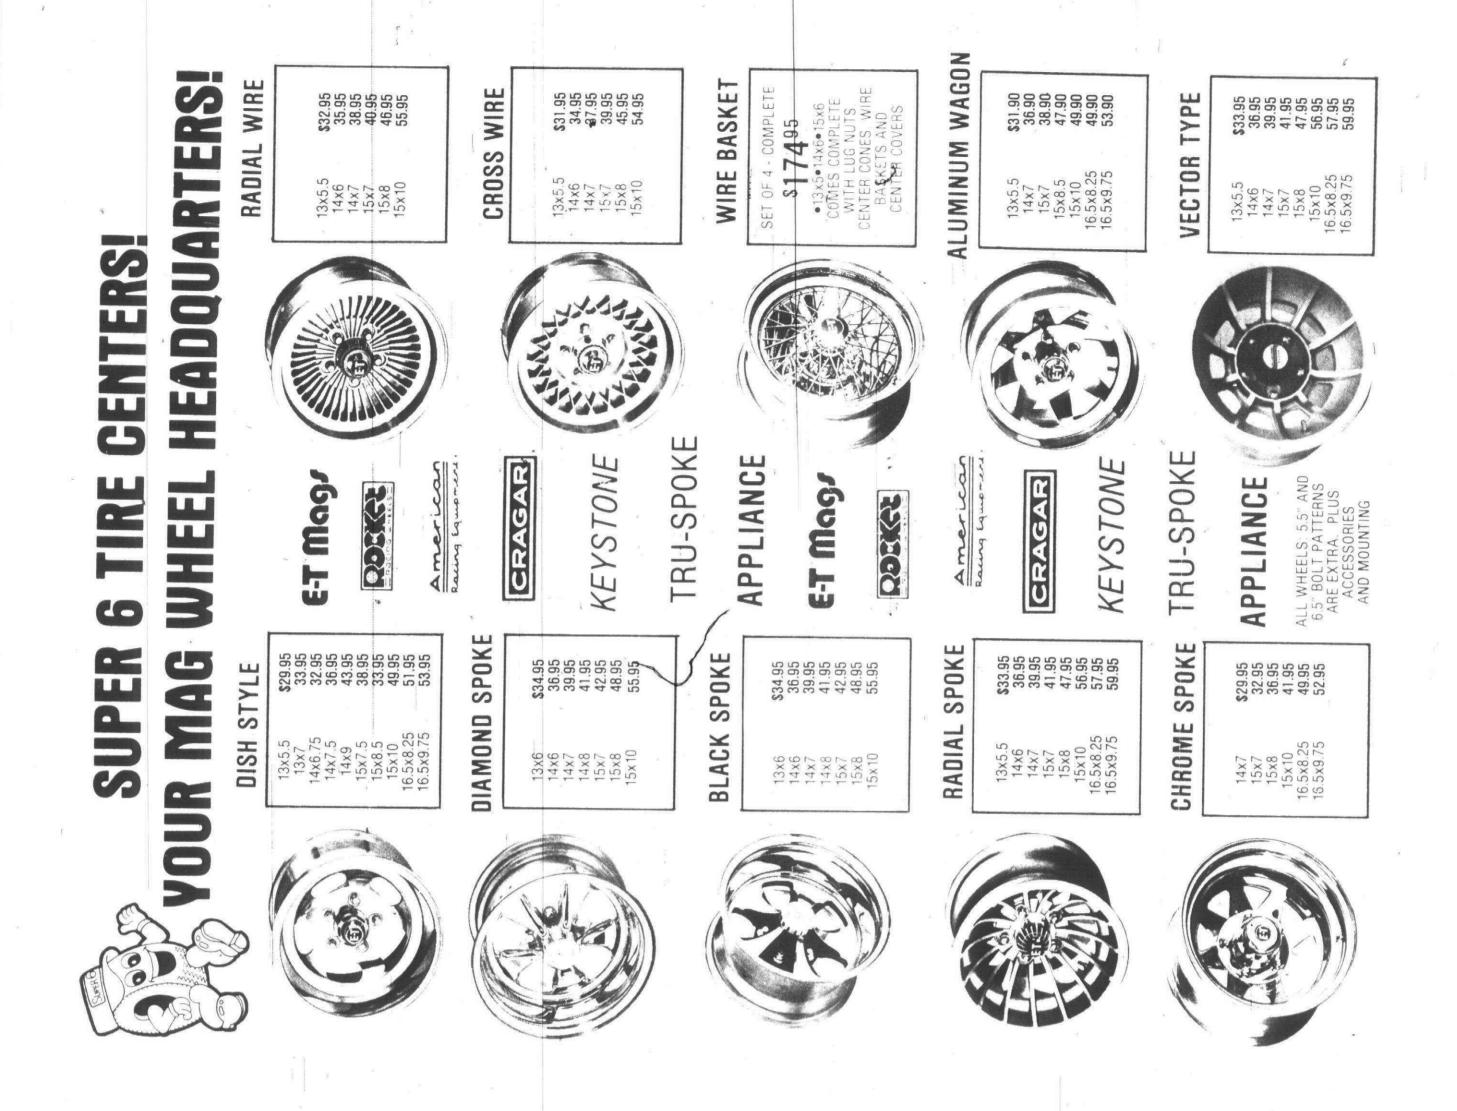

Ave.<br>Daily 9 to 8 Sat. 9 to 5<br>Sun. 10 to 4<br>326–8566 | LINCOLN PARK<br>SUPER 6<br>SUPER 6<br>AKNON TIRE<br>2230 Dix<br>181k. S. of<br>Southfield Rd.<br>Daily 9 to 8 Sat. 9 to 5<br>Sun 10 to 4<br>382-6666           |
| ULEN 30    | UTICA - SHELBV<br>SUPER 6<br>SUPER 6<br>RZADNO TINE<br>46175 Van Dyke<br>46175 Van Dyke<br>1481 Rd.<br>Hall Rd.<br>Daily 9 to 8 Sat. 9 to 6<br>Sun 10 to 4<br>731-0050     | N.W. DETROIT<br>SUPER 6<br>SUPER 6<br>PERFORMANCE<br>19400 Grand River<br>at Outer Drive<br>Daily 9 to 8 Sat. 9 to 4<br>Sun. 10 to 4<br>538-8900                                | GARDEN CITV<br>SUPER 6<br>SUPER 6<br>AKRON TIRE<br>33525 Ford Rd.<br>1 Mile W. of Merriman Rd.<br>235, 10 to 4<br>425-6668                                     |

ALL AD TIRES PLUS F.E.T. 1.61-6.12 PER TIRE







## -PLV POL ITEWA FULL 4-

OUR FINEST POLYESTER CORD TIRE • WIDE 7— RIB TRACTION TREAD ASSURES SUPERIOR TRACTION ON WET OR DRY PAVEMENT.

| PRICE Y FET | \$19.90 \$1.72 | 22.90 * 1.82 | 23.90 2.23 | 25.90 2.37 | 26.90 2.53 | 27.90 2.73 | 24.90 1 70 | 25.90 1.81 |        | 27.90 2.79 | 28.90 3.00 | 20 DU  |
|-------------|----------------|--------------|------------|------------|------------|------------|------------|------------|--------|------------|------------|--------|
| SIZE        | A78x13         | B78x13       | E78x14     | F78x14     | G78×14     | H78x14     | 560×15     | 600×15     | G78×15 | H78x15     | J78×15     | L78x15 |

## ••• U 4 FIBER

• 2 STRONG FIBERGLASS BELTS PLUS 2 SMOOTH RIDING POLYESTER CORDS PROVIDING EXTRA QUALITY, MILEAGE AND WEAR.

| F.E.T. | \$1.73  |