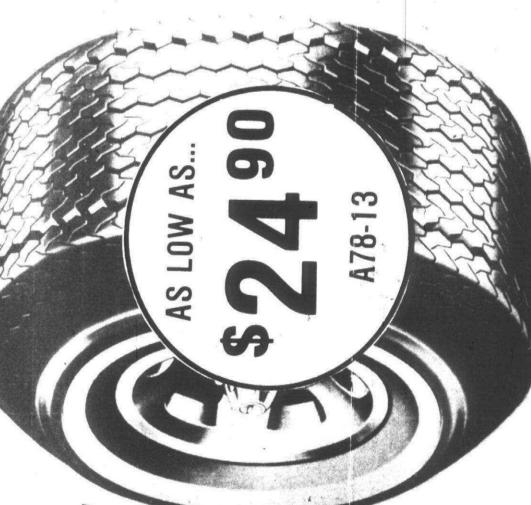

-----|------------|------------|------------|------------|------------|------------|--------|------------|------------|--------|
| SIZE        | A78x13         | B78x13       | E78x14     | F78x14     | G78×14     | H78x14     | 560×15     | 600×15     | G78×15 | H78x15     | J78×15     | L78x15 |

## ••• U 4 FIBER

• 2 STRONG FIBERGLASS BELTS PLUS 2 SMOOTH RIDING POLYESTER CORDS PROVIDING EXTRA QUALITY, MILEAGE AND WEAR.

| F.E.T. | \$1.73  | 2.26   | 2.42   | 2.58   | 2 80   | 2.65   | 2.80   | 2.96   | 3 05   |
|--------|---------|--------|--------|--------|--------|--------|--------|--------|--------|
| PRICE  | \$24.90 | 28.90  | 29.90  | 30.90  | 31.90  | 30.90  | 31.90  | 32.90  | 34.90  |
| SIZE   | A78x13  | E78x14 | F78x14 | G78x14 | H78x14 | G78×15 | H78x15 | J78x15 | L78x15 |





|                                         |                | B.F.G. ALL-<br>TEGRANN RADIAL | 10R-15 \$84.95                | 12R-15 94.95                                        | Folks  | \$30.00                           | 27.00 32.00                             | 38.00<br>40.00                              | TIRES!              | TIRE & WHEFI | ASSEMBLY           | \$19.95<br>24 95 | 25.95    | 29.95<br>34.95          |
|-----------------------------------------|----------------|-------------------------------|-------------------------------|-----------------------------------------------------|--------|-----------------------------------|-----------------------------------------|---------------------------------------------|---------------------|--------------|--------------------|-