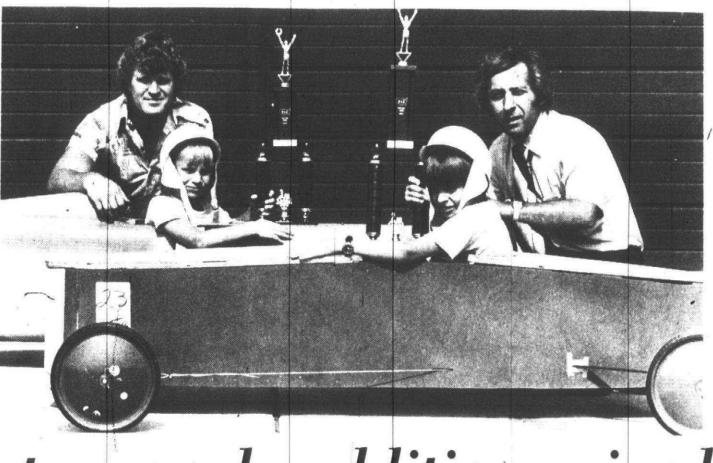

### Soap box racers rate

Janie Barr (left) and her father. Jack, took a third place this month in soap box derby rally competition while their neighbor, Nick Palaise IV, and his dad, Nick III, placed second in the junior division. Nick's 9 and Janie's 7 so they can only compete in the rallies, not the regular competition. Both Canton families plan to compete in a national rally Aug. 10 in Columbus, Ohio. (Staff photo)