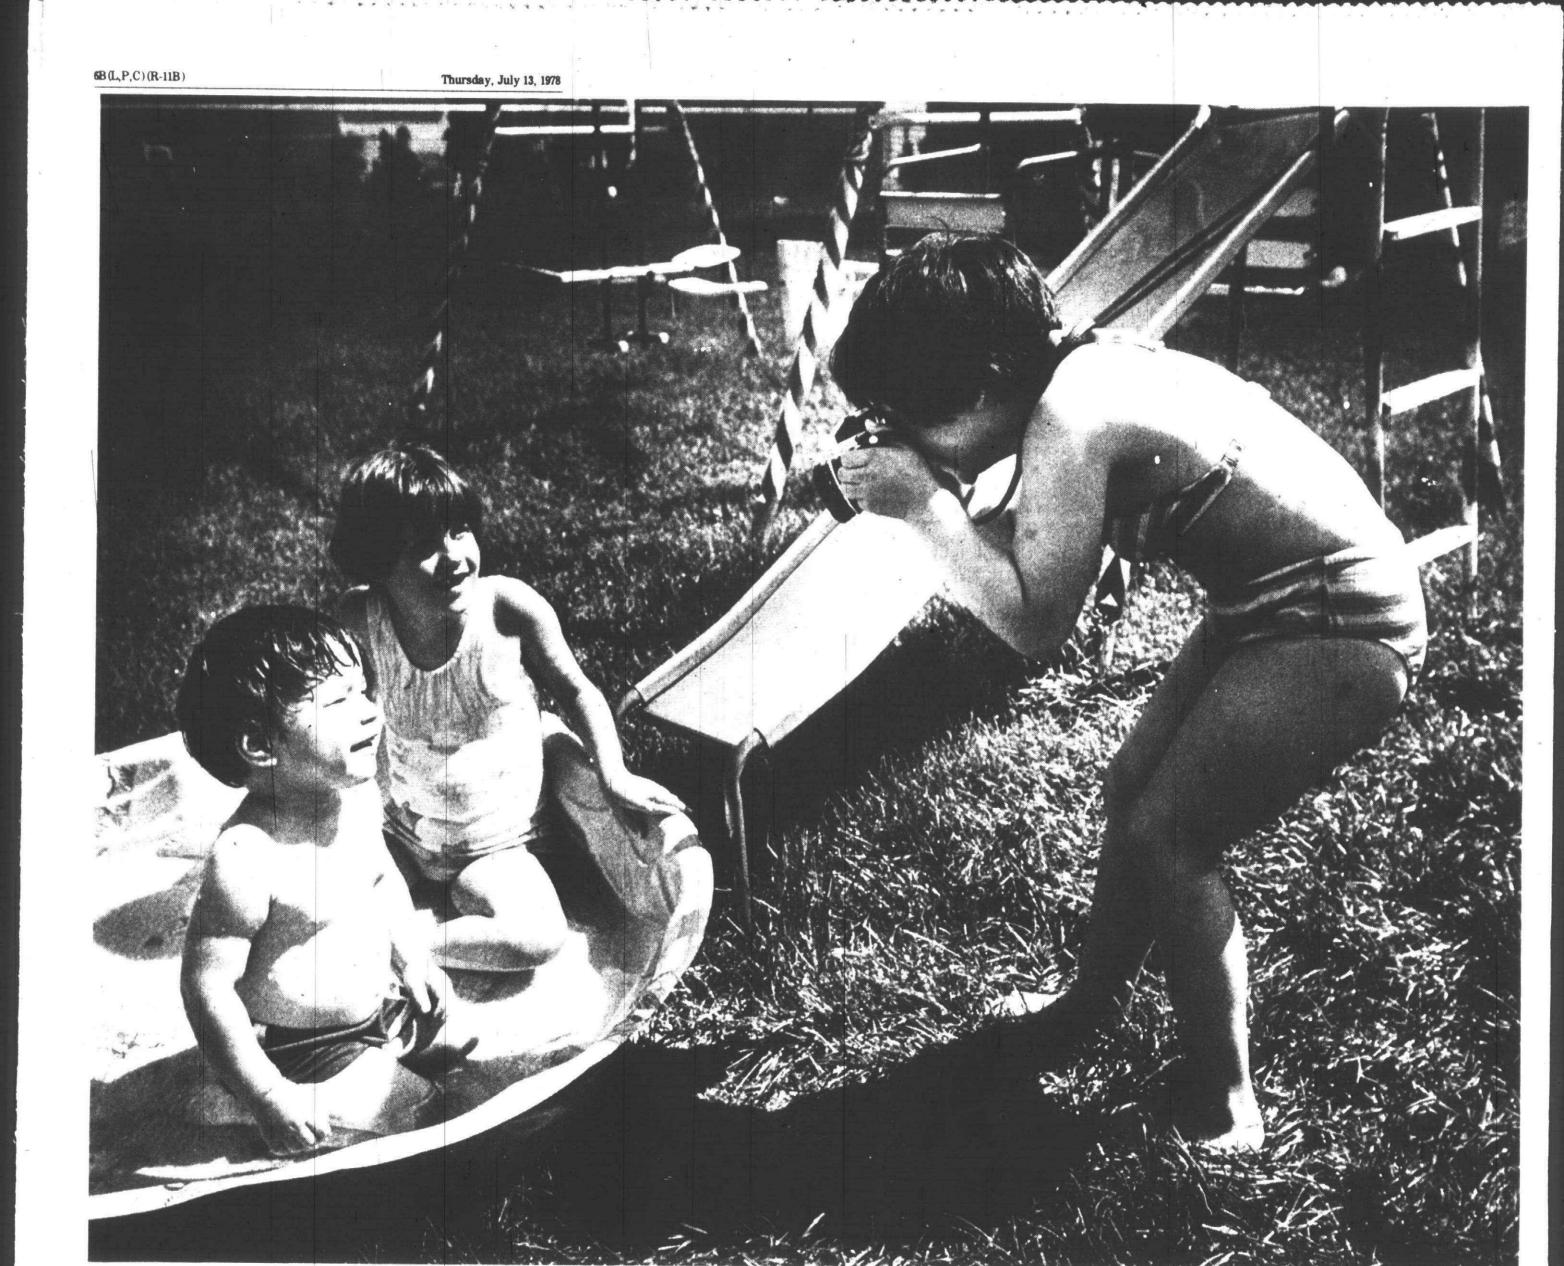

### Hold on to your seat

It's the best seat in the house at the Canton Jaycee chaise lounge in the comfort of his backyard, sipping Ford and Lilley roads. Beth Bradburn (left) and photos by Gary Caskey) Terri Ahlquist look as relaxed as a guy sitting in a

Fair which runs through Sunday at the corner of on iced tea. See page 3A for more on the fair. (Staff