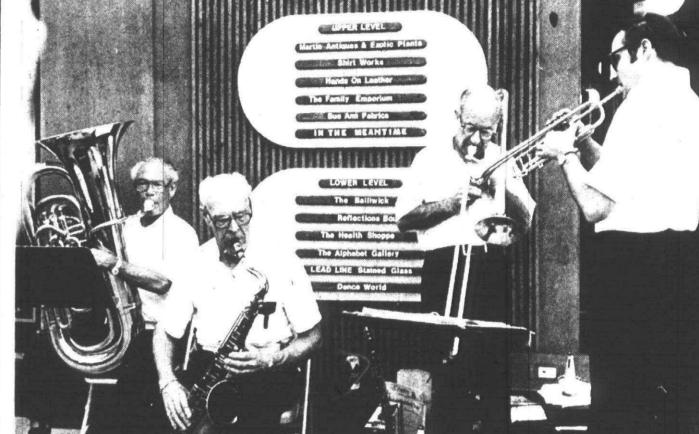

The Canton Seniors Kitchen Band will perform Friday night at 7:30.

Bingo, beer, rides, sloppy joe dinners and a car smashing booth are available every day.

The fair is open 1-11 p.m. through Sunday

Hichi