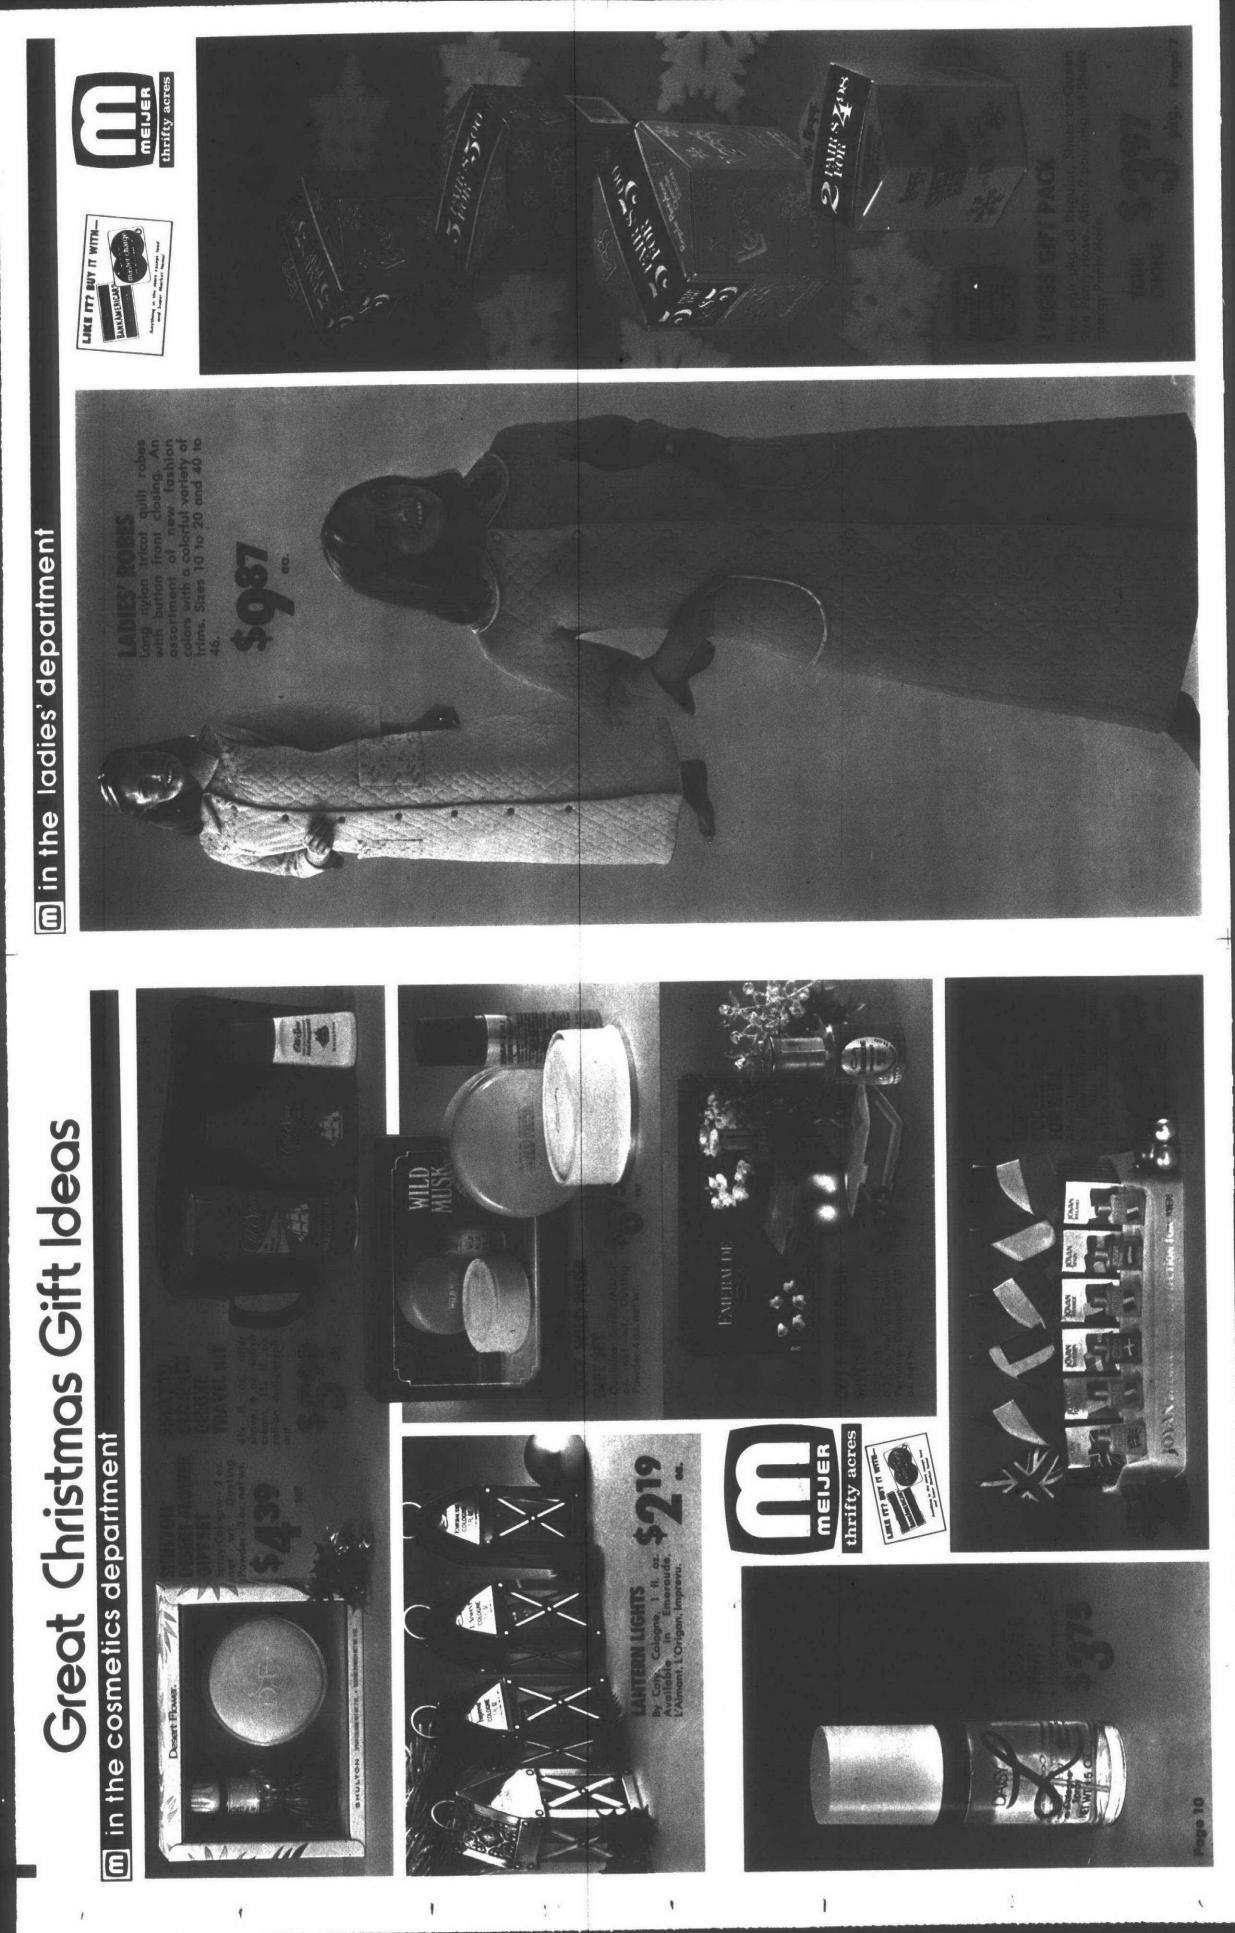

. board. Sliding doors with recessed finger pulls. Holds up to 140 LP albums. #**650.** Easy to assemble. CON REG. \$11.47 \$047

\$1047

\$5.00 Save









DORCHESTER FM/AM RADIO & STEREO RECORD PLAYER 88V • With 2 speakers • Model RRP-100 D\$



WESTCLOX ELECTRIC ALARM CLOCK WITH LIGHTED DIAL & DROWSE ALARM Model 20318

\$33 Save \$2.00 REG. \$5.97 -



SOUNDESIGN AM/FM

0 G



\$

65

\$4997

11988

Seve \$40.00 REG. \$159.88

Page 14





### ed Smart Santa Shops Early For record department **m** in the

-1



1

## m in the school supplies a

1





1



recipes. \$544 Full color. Over 1,600 Famous 3-ring edition. BETTY CROCKER COOKBOOK

4



STACO

MELWOOD 3 PC. SET Contains pencil caddy, stationery caddy, file box, walnut color. All with the look of hand carved wood.

























1

# m in the domestics department