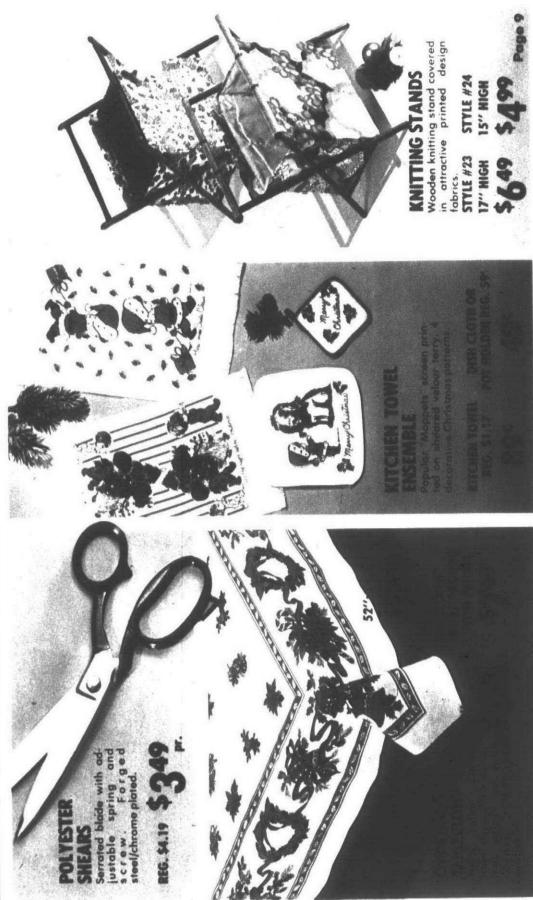

s. Holds up to 140 LP albums. #**650.** Easy to assemble. CON REG. \$11.47 \$047

\$1047

\$5.00 Save









DORCHESTER FM/AM RADIO & STEREO RECORD PLAYER 88V • With 2 speakers • Model RRP-100 D\$



WESTCLOX ELECTRIC ALARM CLOCK WITH LIGHTED DIAL & DROWSE ALARM Model 20318

\$33 Save \$2.00 REG. \$5.97 -



SOUNDESIGN AM/FM

0 G



\$

65

\$4997

11988

Seve \$40.00 REG. \$159.88

Page 14





### ed Smart Santa Shops Early For record department **m** in the

-1



1

## m in the school supplies a

1





1



recipes. \$544 Full color. Over 1,600 Famous 3-ring edition. BETTY CROCKER COOKBOOK

4



STACO

MELWOOD 3 PC. SET Contains pencil caddy, stationery caddy, file box, walnut color. All with the look of hand carved wood.

























1

# m in the domestics department