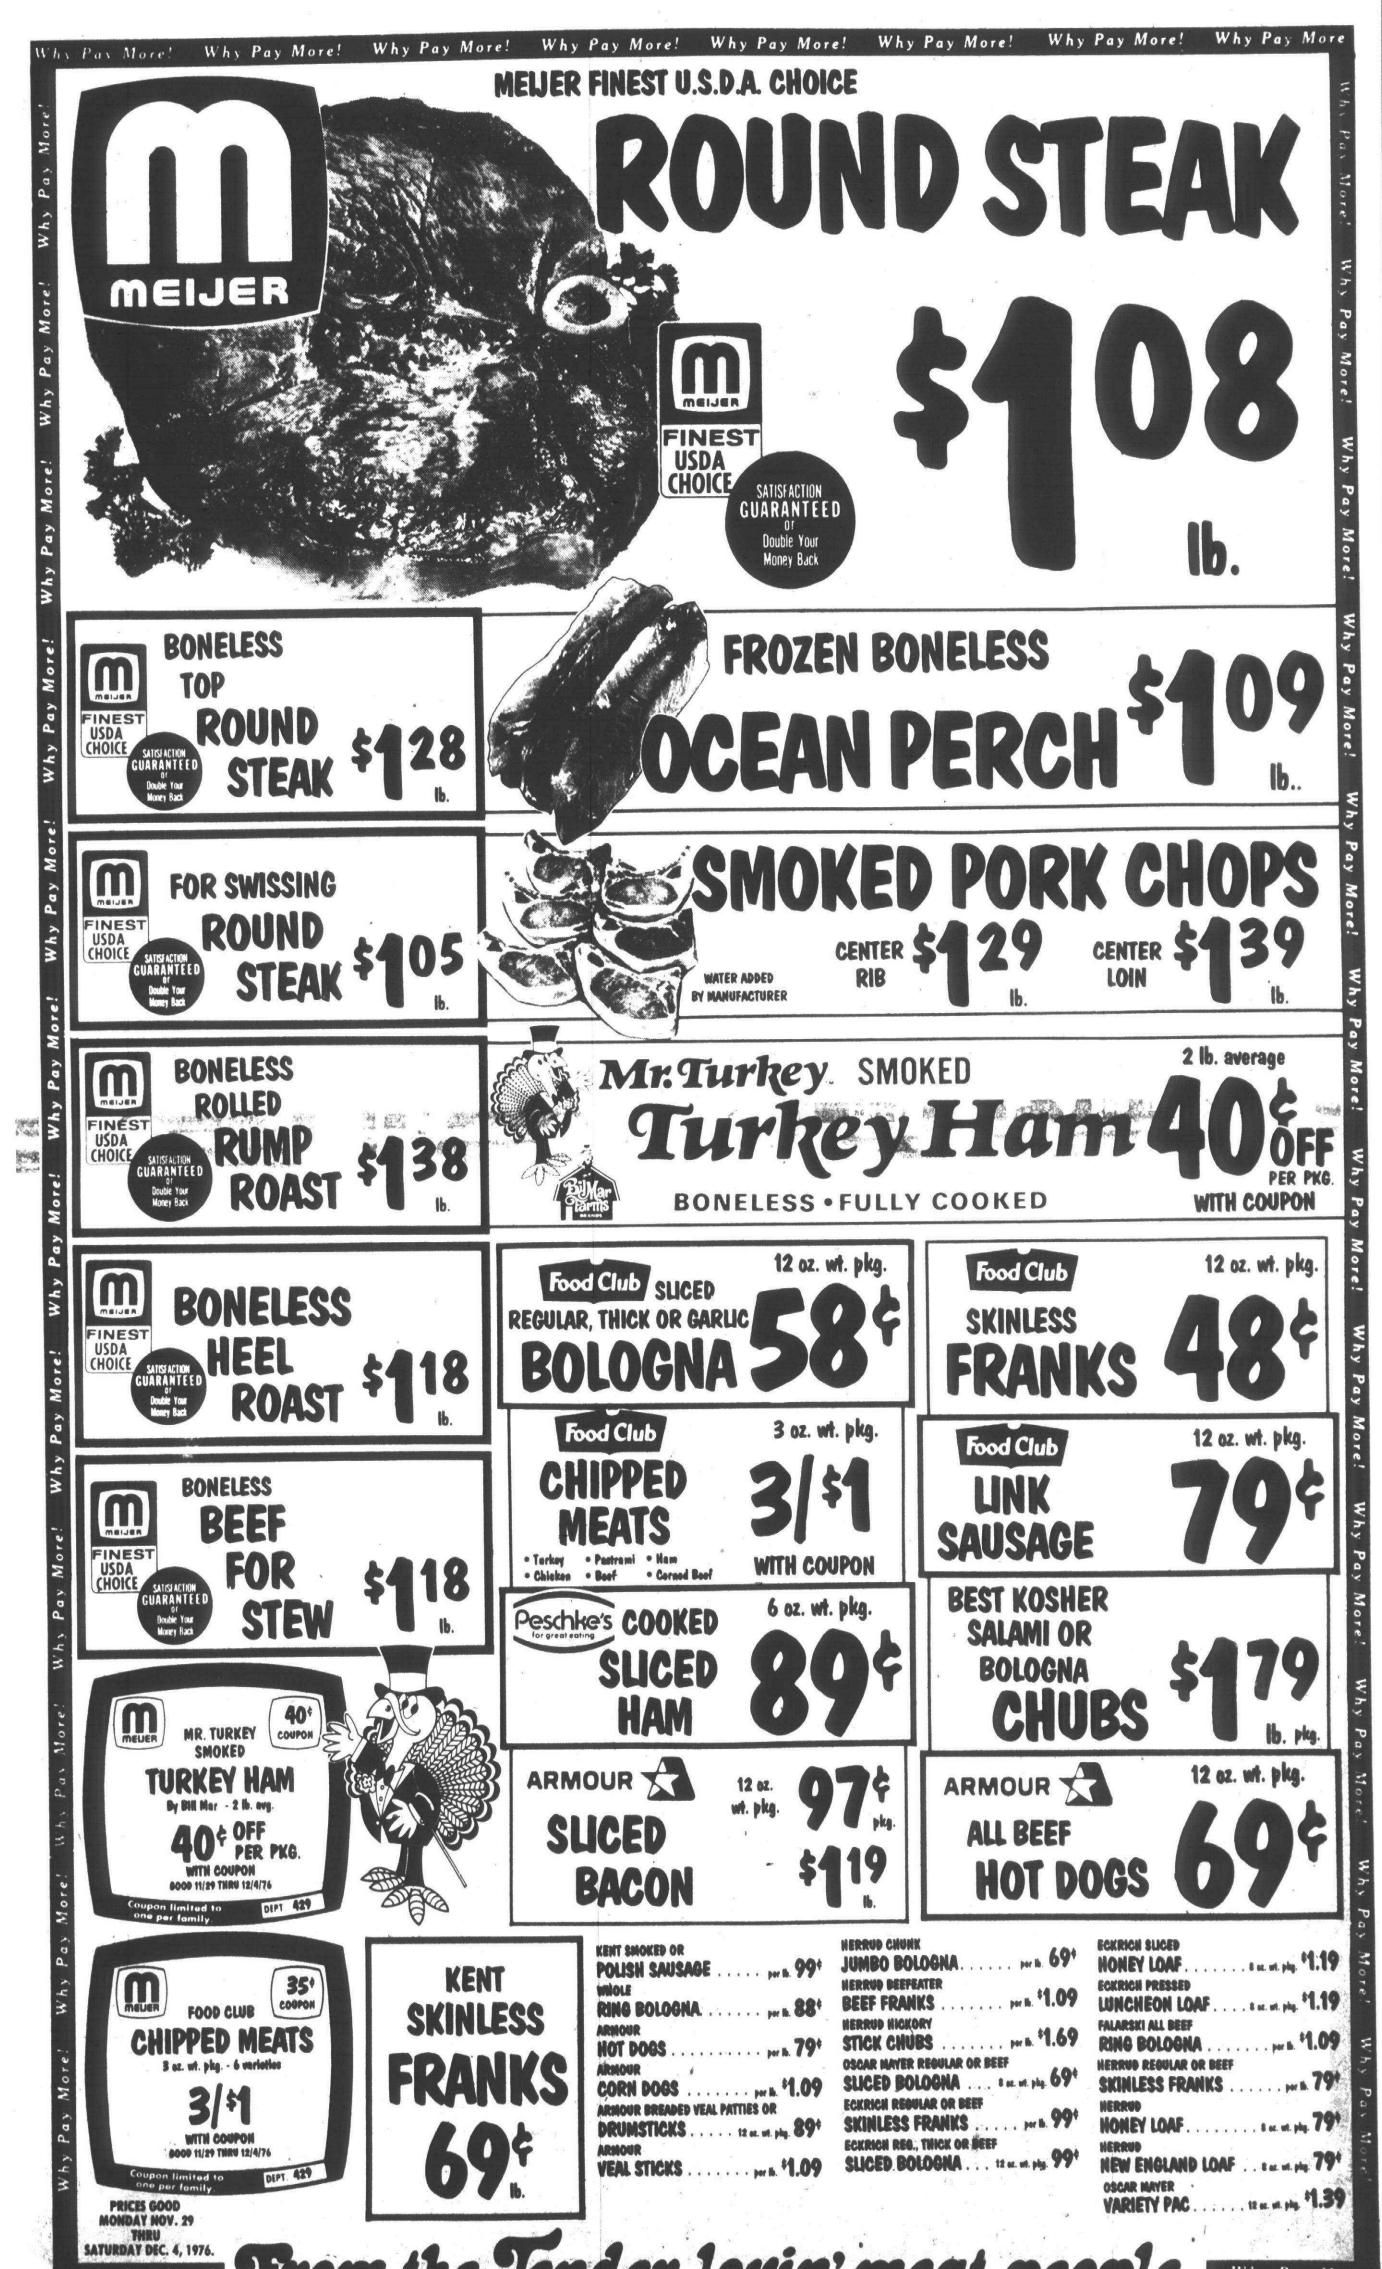

nough A/New Jersey/76 vaccine has been prepared to vaccinate almost our whole population.

HIGH RISK individuals are in the most urgent need of vaccination. If you have a chronic heart or lung disease, you bear a high risk. Diabetics and the elderly and anyone' bearing a high risk from catching the flu for any reason, should check into getting a vaccination. Each year, a vaccine is prepared based on the viral strains in circulation. This year, the new strain is predicted to cause a flu epidemic unless combatted with mass vaccination.

SWINE FLU AND YOU. Look for information in your local newspaper on where and when you can get a vaccination -- or check with your family doctor for your questions or concerns.

WE AT MEIJER are happy to present this article in the interest of all of us.

































**BOYS' JACKETS** The popular "Down-look" poly filled. Two lower pockets and stand-up collar. Sizes 8 to 18.

AFTER AD \$14.88 \$1 88 eq.

Why Pay

More!

Why Pay

More

Why Pay

More

7

Boys' Dept.

William Street Street

A Children and A

### **BOYS' SWEATERS**

Choose from a selection of boys sweaters in two styles - turtleneck or crew neck. Sizes S-M-L-XL. AFTER AD \$5.97



PRICES BOOD MONDAY NOV. 29 THRU SATURDAY DEC. 4, 1976. MELJER RESERVES THE RIGHT

100

NG TO SPECIFIED LIMITS. NO SALES TO DEALERS, INSTITUTIONS OF DISTRIBUTORS. Page 11



COOD

MELJER RESERVES THE RIGHT TO LIMIT SALES ACCORDI



\*\*\*\*\*\*\*\*\*\*\*\*\*\*\*\*\*\*\*\*\*\*\*\*\*\*\*\*\*

MELIER THRIFTY ACRES - 45001 FORD RD. AT CANTON CENTER H





























out the year