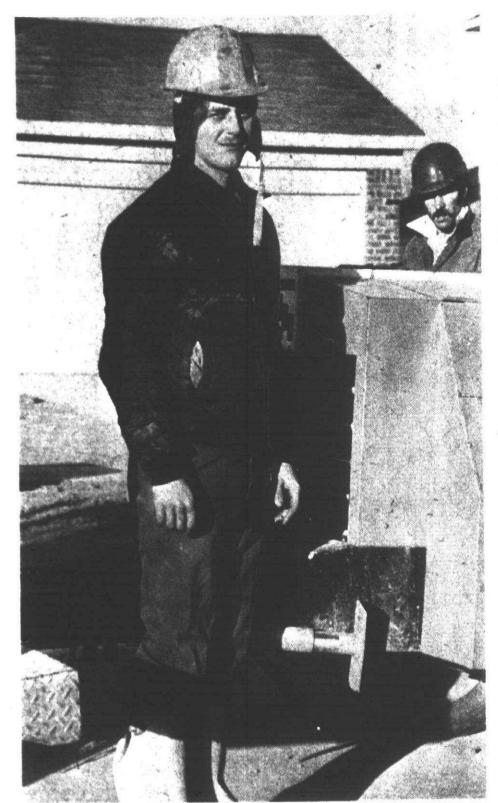

Monday, November 29, 1976

Karl Gorham's winter ensemble won't win any fashion show, but the boots and headwear are priceless on bitter winter winds. Canton's DPW workers, such as Gorham, work outside all during the winter.

# Workers keep warm outside

The temperatures will dip lower and lower in the weeks to come, and the crisp winds of autumn will turn into icy blasts, Drifts of snow will pile on your sidewalk. while scales of ice stubbornly grow on the windshield of your car.

Similar common-sense advice comes

from Canton's DPW workers, who, according to DPW general foreman Jake Ding- my head does eldev, must work outdoors all but three or four days a year

Wear warm clothing, hats, boots and gloves was the advice of the DPW crew. who Wednesday dug ditches and worked on water taps in Canton's Carriage Hills Subdivision. Most important of all, they said, keep moving.

"I stay moving as much as possible. said DPW worker Ronald Leonard "And I Gorham said. If you're working a lot talk a lot.

Despite weather in the mid-40s-a hot day compared to some of winter's frigid hours. Leonard wore insulated underwear. a shirt, sweater, canvass coat, hat and gloves

Sure, it'll keep me warm. The hair

BEFORE DRESSING for a cold winter day. Leonard's co-worker Karl Gorham said people should consider the type of activity they'll be doing. Heavy work coupled with heavy clothing, can produce perspiration and resulting chills on even the coldest day