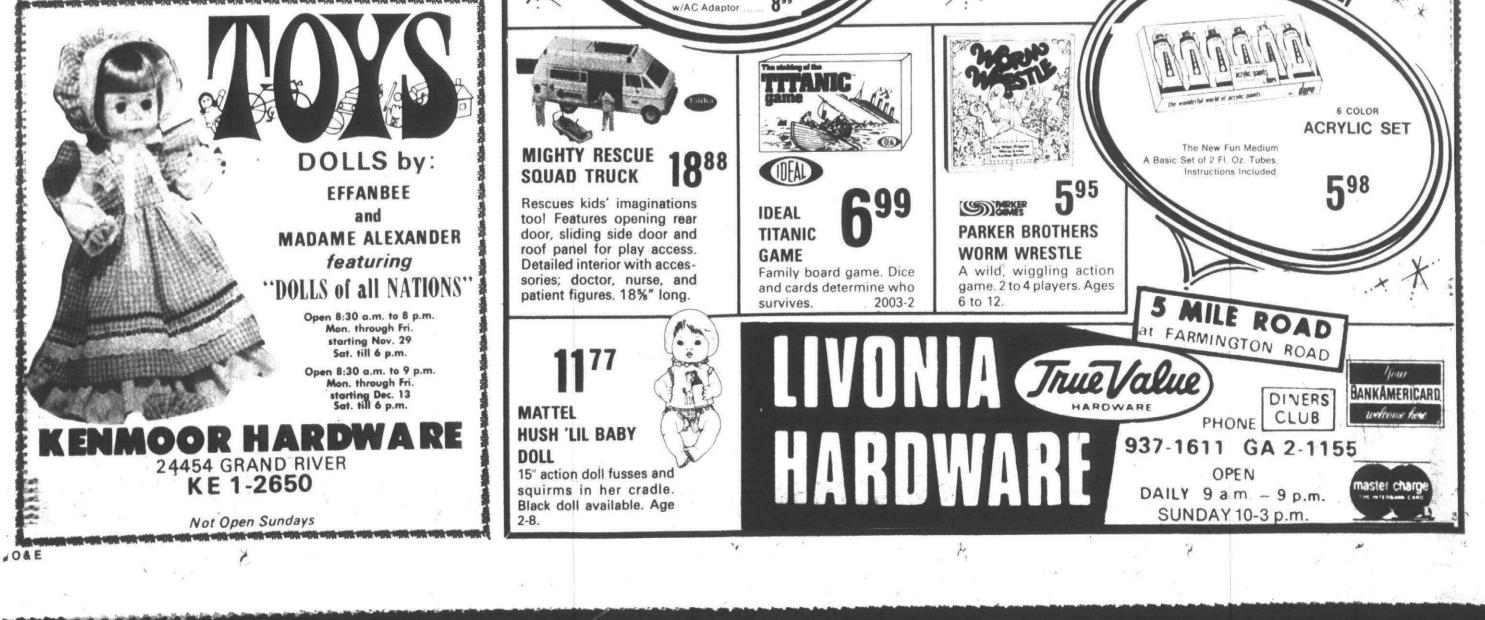

20,000 a year raising bullfrogs, or \$300-\$700 monthly raising rabbits. Or if you are really ambitious you can purchase 1,000 earthworms for just \$7.95. One of the most unusual ways advertised, though, to make a buck is raising ginseng roots. With an investment of only \$2 for a seed sample, you can earn up to \$24,000 per acre of yield with the roots selling for more than \$40 per pound.

Other items which can be ordered are in structions to a log cabin or greenhouse, or customprinted bumper stickers. Or try ordering eyeglasses by mail-as cheap as \$3.95 a bair-or government lands as cheap as \$7.50 an acre, or land near the Canadian border at \$5 an acre. Another firm from Holland, Mich., is offering government lands at \$2.50 an acre with the chance to choose from more than 450 mil-





### FREE MEDITATION

Nov 29-A free public lecture on the Transcendental Meditation program will be held at 7 30 p.m. in Plymouth Canton High School in Room 158, sponsored by the Plymouth Continuing Education Department and the International Meditation Society

### YMCA CLASSES

Nov 29-The Canton, Northville Plymouth YMCA will be offering a Mini Kreatives Class for preschoolers through Dec 23. Class will meet in mornings Monday through Thursday for children ages 3-5 From Dec. 2-16 from 7-9 p.m. Thursdays the "Y" will offer a class in making Christmas arrangements from dried flowers. Limited enrollment, call 453-2904

### LEAF PICK UP

Nov 29-Dec 3-The last week of leaf pick up in the City of Plymouth is Nov. 29-Dec 3 After that, leaves must be bagged before they will be picked up.

###