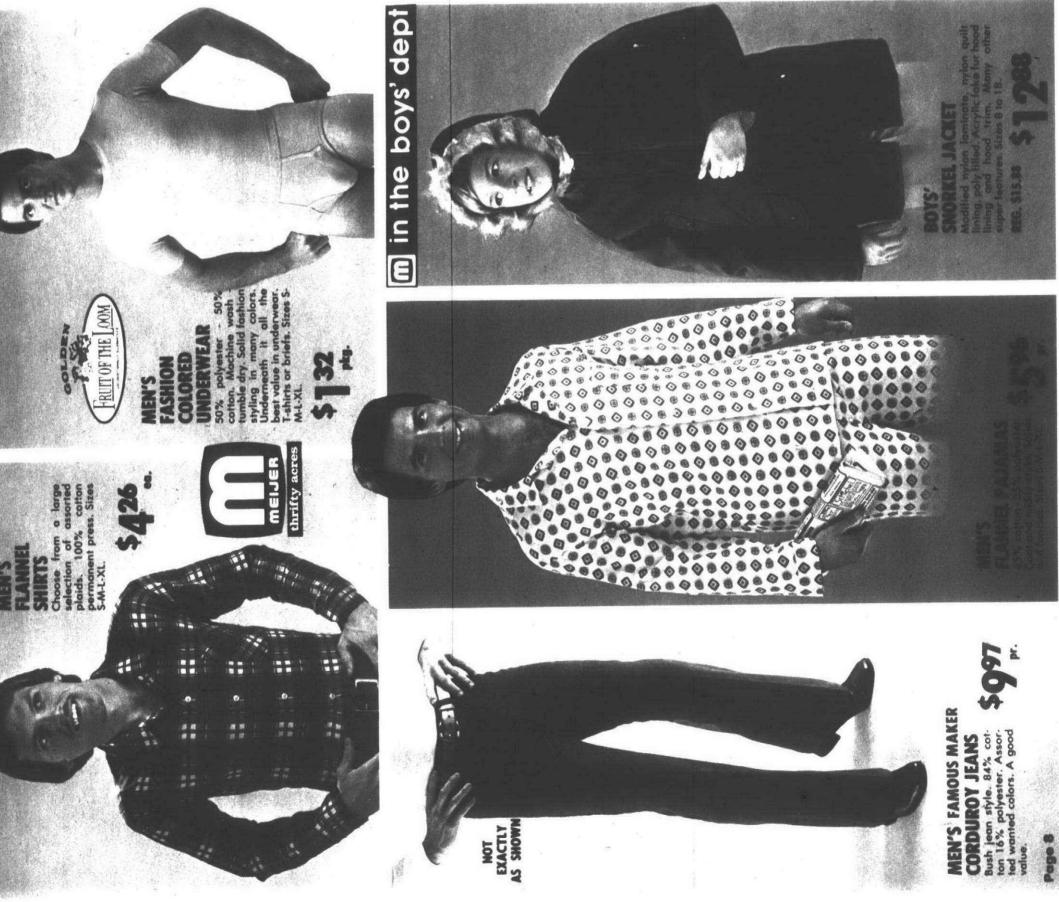

Sliding doors with recessed finger pulls. Holds up to 140 LP albums. #**650.** Easy to assemble. CON REG. \$11.47 \$047

\$1047

\$5.00 Save









DORCHESTER FM/AM RADIO & STEREO RECORD PLAYER 88V • With 2 speakers • Model RRP-100 D\$



WESTCLOX ELECTRIC ALARM CLOCK WITH LIGHTED DIAL & DROWSE ALARM Model 20318

\$33 Save \$2.00 REG. \$5.97 -



SOUNDESIGN AM/FM

0 G



\$

65

\$4997

11988

Seve \$40.00 REG. \$159.88

Page 14





### ed Smart Santa Shops Early For record department **m** in the

-1



1

## m in the school supplies a

1





1



recipes. \$544 Full color. Over 1,600 Famous 3-ring edition. BETTY CROCKER COOKBOOK

4



STACO

MELWOOD 3 PC. SET Contains pencil caddy, stationery caddy, file box, walnut color. All with the look of hand carved wood.

























1

# m in the domestics department