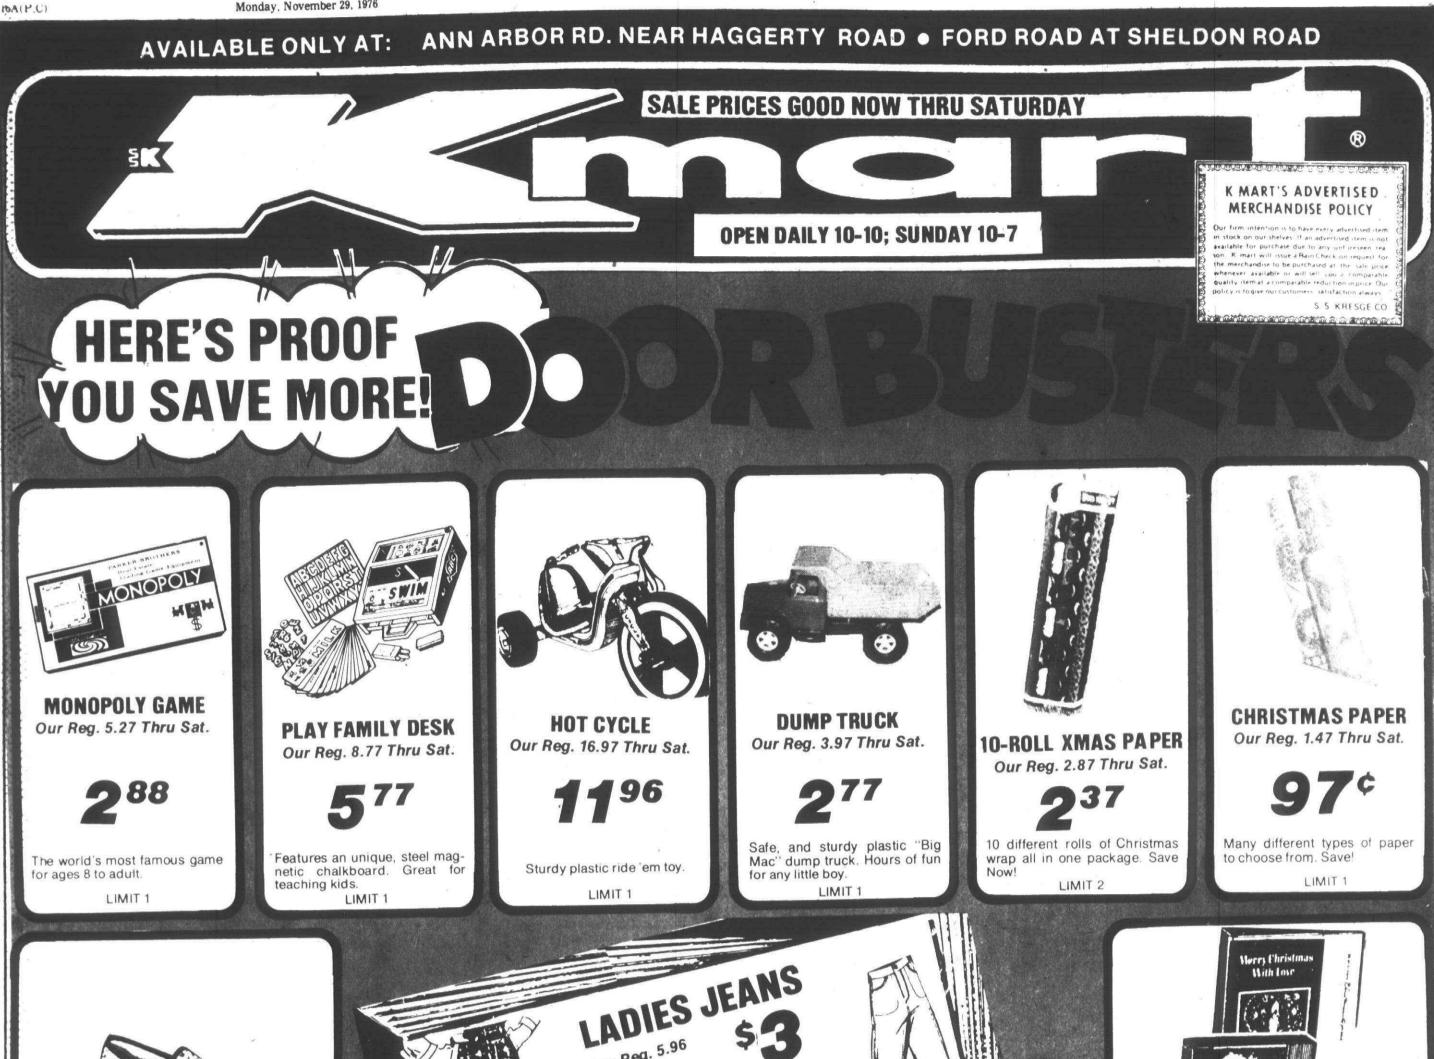

# costs increasing

raise enough funds from their annual newspaper sale Dec.11 at shopping centers throughout the township to give all needy township residents a Christmas.

Ralph Burch, a member of the Canton Goodfellows for 26 years, says the number of needy township families has risen in recent years, while proceeds from the annual newspaper sale have remained about the same

WE REALLY HAVEN'T set a goal this year." the veteran Goodfellow explained. 'It would really be an impossibility. It seems our needs are outweighing our income We hope that we don't have as many (needy family) cases this year or that we manage to get more donations." Last year, the organization spent about \$3,500 to give 75 township families a turkey, the makings of a holiday dinner.

fruits and nuts, clothing certificates and some toys. In sharp contrast, the Goodfellows

raised only about \$2,000 from their newspaper sale. The difference between income and expenditures. Burch explained, came from the Goodfellows' reserve fund. We did have that much in the reserve

fund-then." Burch said. "But this year's a different matter.

Burch hopes Canton residents will show more generosity in their donations for the needy this year.

"There are an increasing number of people in the township who are in need." Burch said, "but I think there are many residents who are turned off by this type of thing

'Last year, a lot of people would deliberately walk on by when we were selling our papers or give us a dirty look. A couple of us got contributions of a penny.

ALTHOUGH DONATIONS have stayed about the same. Burch says the number of families requesting Goodfellow Christmas packages has risen each year.

In 1973, for example, the Goodfellows helped about 35 families, while the organization helped about 55 in 1974. The number

Canton Goodfellows this year hope to of Christmas package recipients jumped to about 75 families last year.

> Burch attributes the rise to the township's growing population. Last year, most Christmas package recipients were ADC families

> 'There's been quite a substantial increase," he said, "but, unfortunately, our paper sales haven't kept pace.

Most names of needy families are turned in by relatives, churches or friends," he added. "Some people turn their own names in Each case is investigated, and we check with neighbors or, other people about their financial status

To compound the Goodfellows' financial problems. Burch says the cost of putting out the organization's Christmas newspaper has risen in recent years.

While members of the organization used to write, lay out, proofread and gather advertising for the newspaper themselves. Burch says a drop in the Goodfellows' membership forced the organization to contract the work out.

'The trouble was, doing it ourselves involved a lot of work. We just haven't had the manpower to continue that way," he explained.

Persons willing to help the Goodfellows conduct their newspaper drive are asked to contact the organization's president. Ken Witt, at the township firehall (981-1113). To submit names of needy families. residents should contact Witt or call the Canton Township business offices at 397-1000