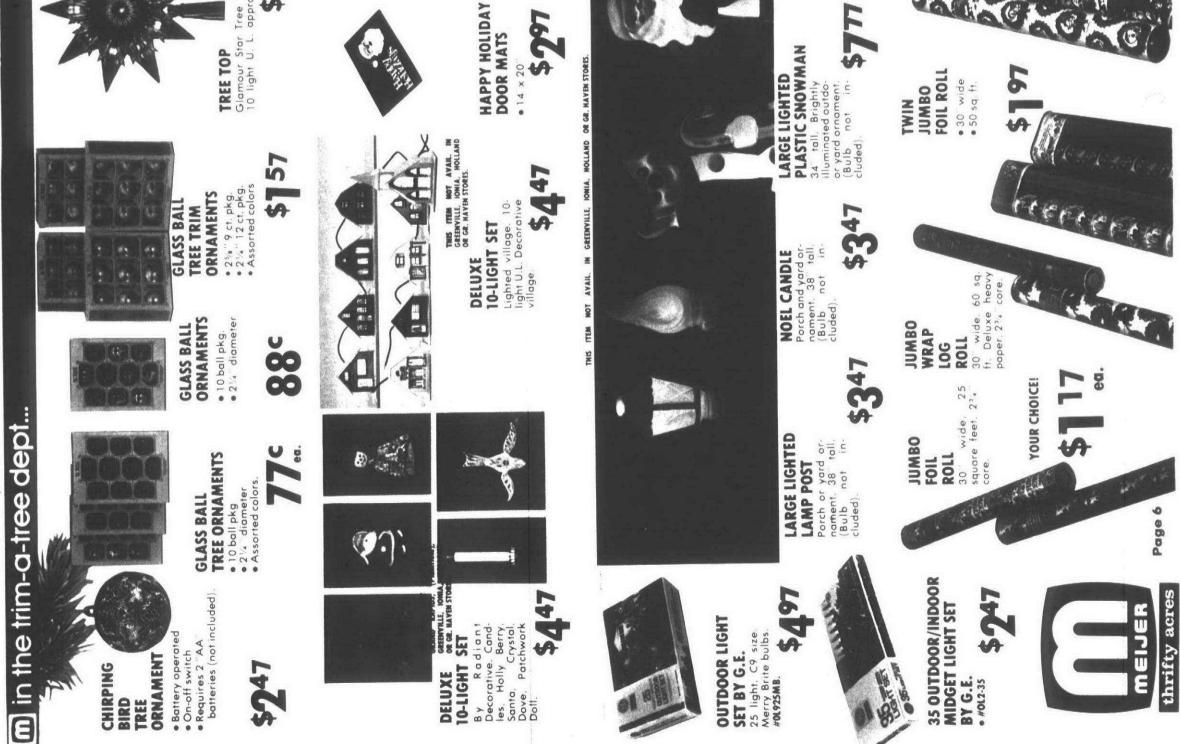

rd. board. Sliding doors with recessed finger pulls. Holds up to 140 LP albums. #**650.** Easy to assemble. CON REG. \$11.47 \$047

\$1047

\$5.00 Save









DORCHESTER FM/AM RADIO & STEREO RECORD PLAYER 88V • With 2 speakers • Model RRP-100 D\$



WESTCLOX ELECTRIC ALARM CLOCK WITH LIGHTED DIAL & DROWSE ALARM Model 20318

\$33 Save \$2.00 REG. \$5.97 -



SOUNDESIGN AM/FM

0 G



\$

65

\$4997

11988

Seve \$40.00 REG. \$159.88

Page 14





### ed Smart Santa Shops Early For record department **m** in the

-1



1

## m in the school supplies a

1





1



recipes. \$544 Full color. Over 1,600 Famous 3-ring edition. BETTY CROCKER COOKBOOK

4



STACO

MELWOOD 3 PC. SET Contains pencil caddy, stationery caddy, file box, walnut color. All with the look of hand carved wood.

























1

# m in the domestics department