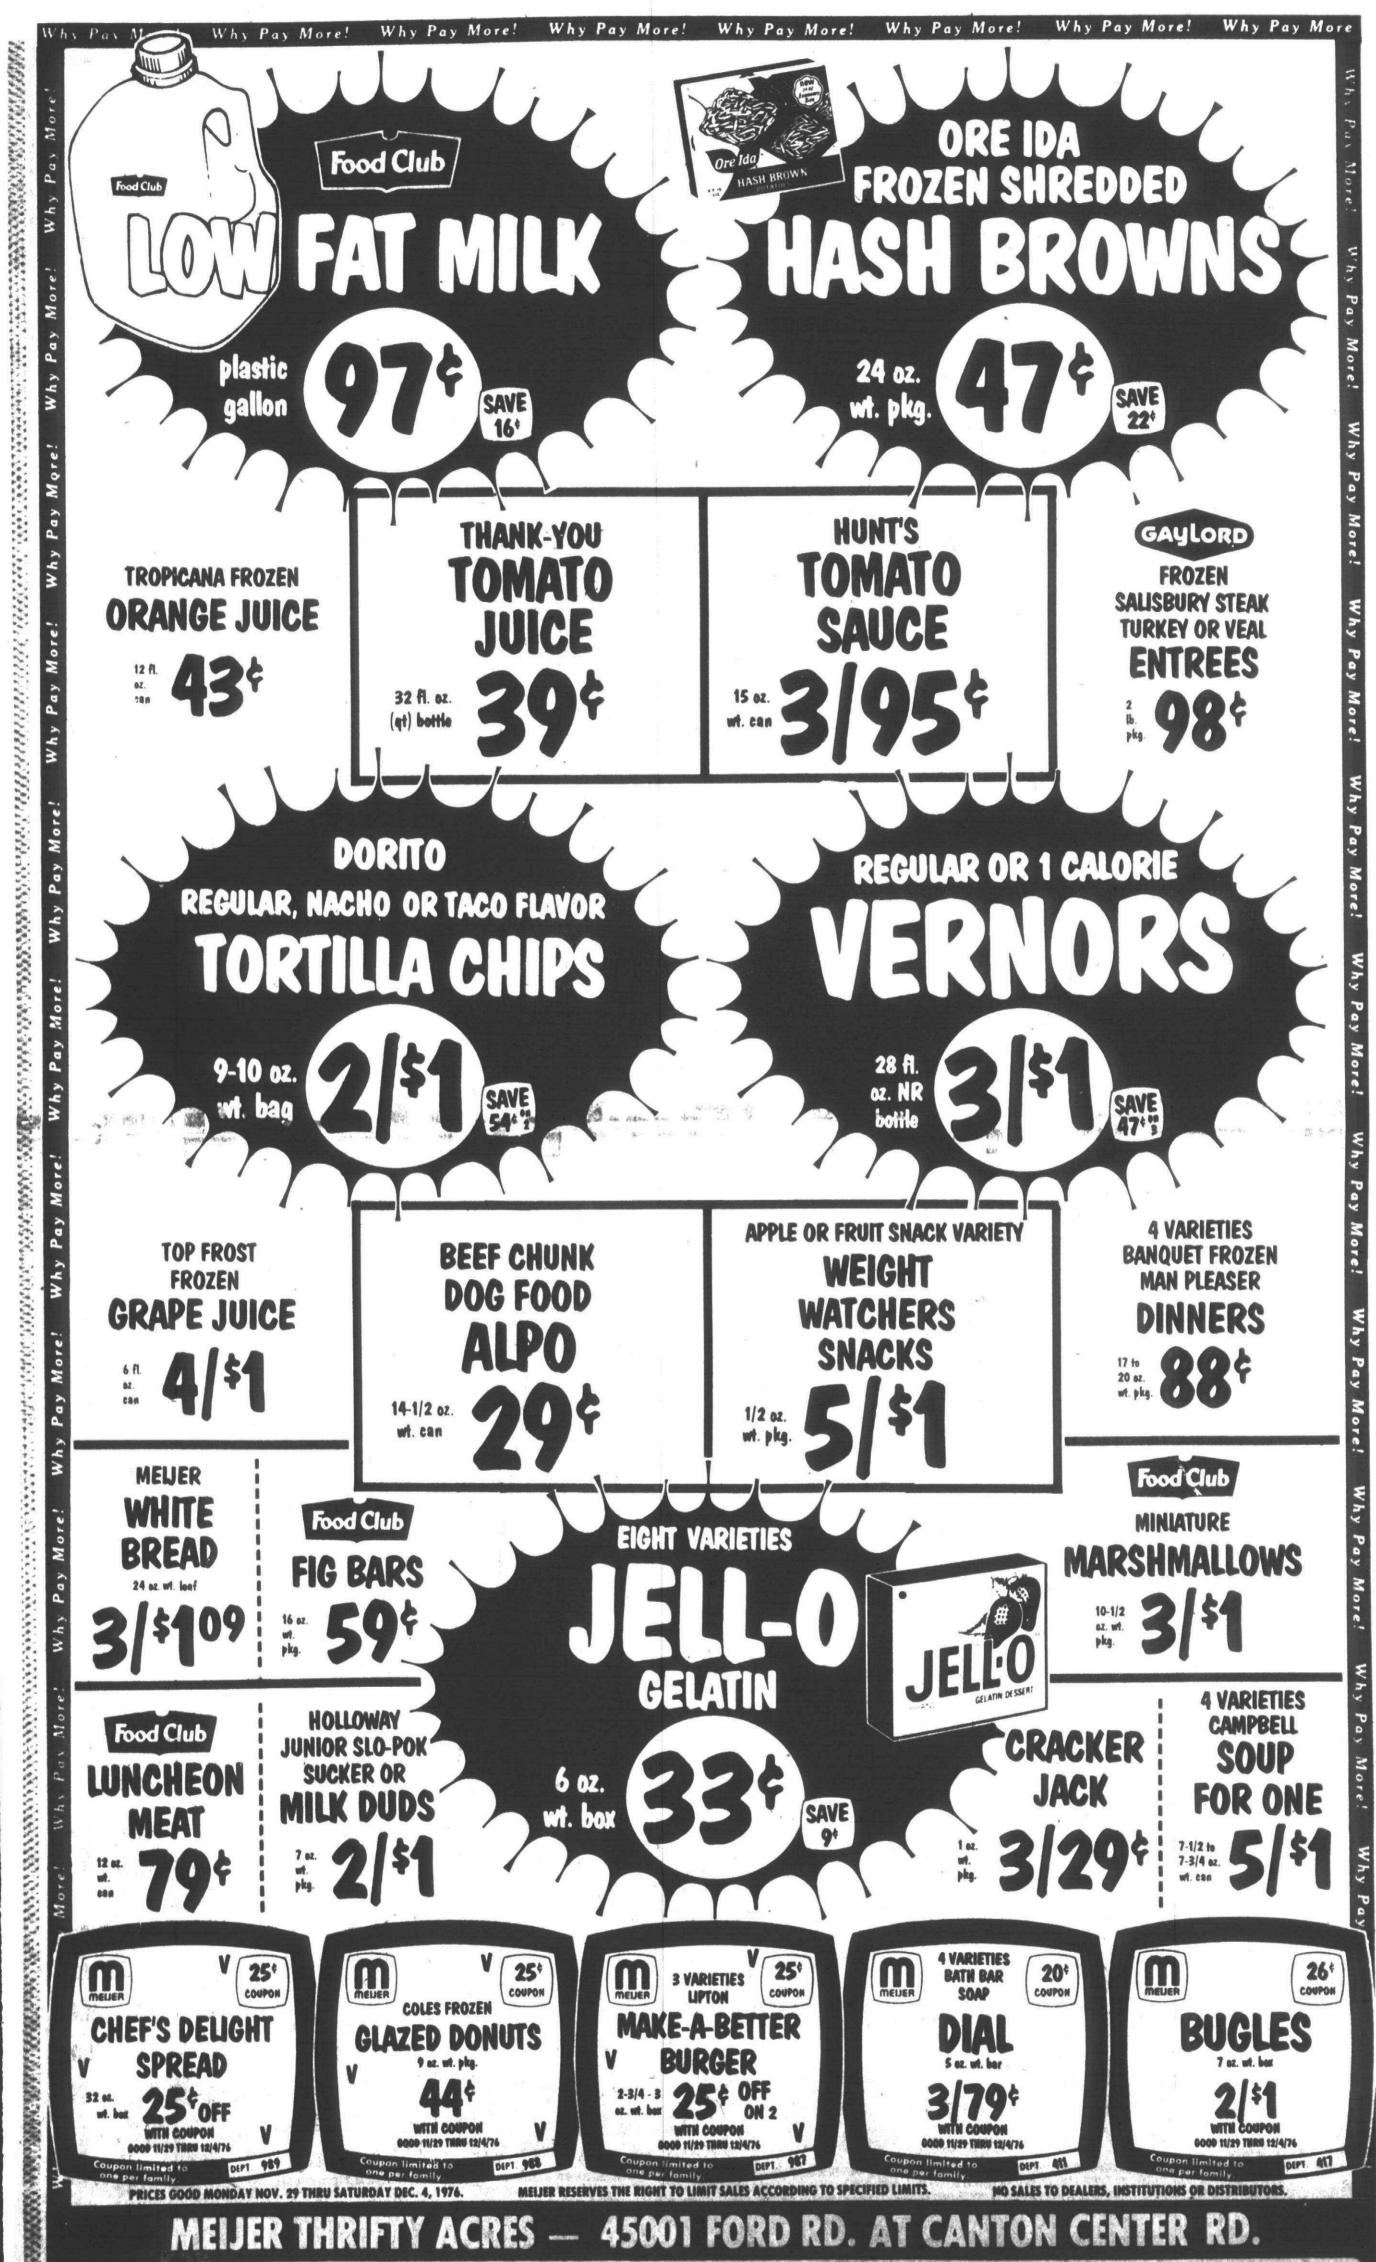

h A/New Jersey/76 vaccine has been prepared to vaccinate almost our whole population.

HIGH RISK individuals are in the most urgent need of vaccination. If you have a chronic heart or lung disease, you bear a high risk. Diabetics and the elderly and anyone' bearing a high risk from catching the flu for any reason, should check into getting a vaccination. Each year, a vaccine is prepared based on the viral strains in circulation. This year, the new strain is predicted to cause a flu epidemic unless combatted with mass vaccination.

SWINE FLU AND YOU. Look for information in your local newspaper on where and when you can get a vaccination -- or check with your family doctor for your questions or concerns.

WE AT MEIJER are happy to present this article in the interest of all of us.

































**BOYS' JACKETS** The popular "Down-look" poly filled. Two lower pockets and stand-up collar. Sizes 8 to 18.

AFTER AD \$14.88 \$1 88 eq.

Why Pay

More!

Why Pay

More

Why Pay

More

7

Boys' Dept.

William Street Street

A Children and A

### **BOYS' SWEATERS**

Choose from a selection of boys sweaters in two styles - turtleneck or crew neck. Sizes S-M-L-XL. AFTER AD \$5.97



PRICES BOOD MONDAY NOV. 29 THRU SATURDAY DEC. 4, 1976. MELJER RESERVES THE RIGHT

100

NG TO SPECIFIED LIMITS. NO SALES TO DEALERS, INSTITUTIONS OF DISTRIBUTORS. Page 11



COOD

MELJER RESERVES THE RIGHT TO LIMIT SALES ACCORDI



\*\*\*\*\*\*\*\*\*\*\*\*\*\*\*\*\*\*\*\*\*\*\*\*\*\*\*\*\*

MELIER THRIFTY ACRES - 45001 FORD RD. AT CANTON CENTER H





























out the year and