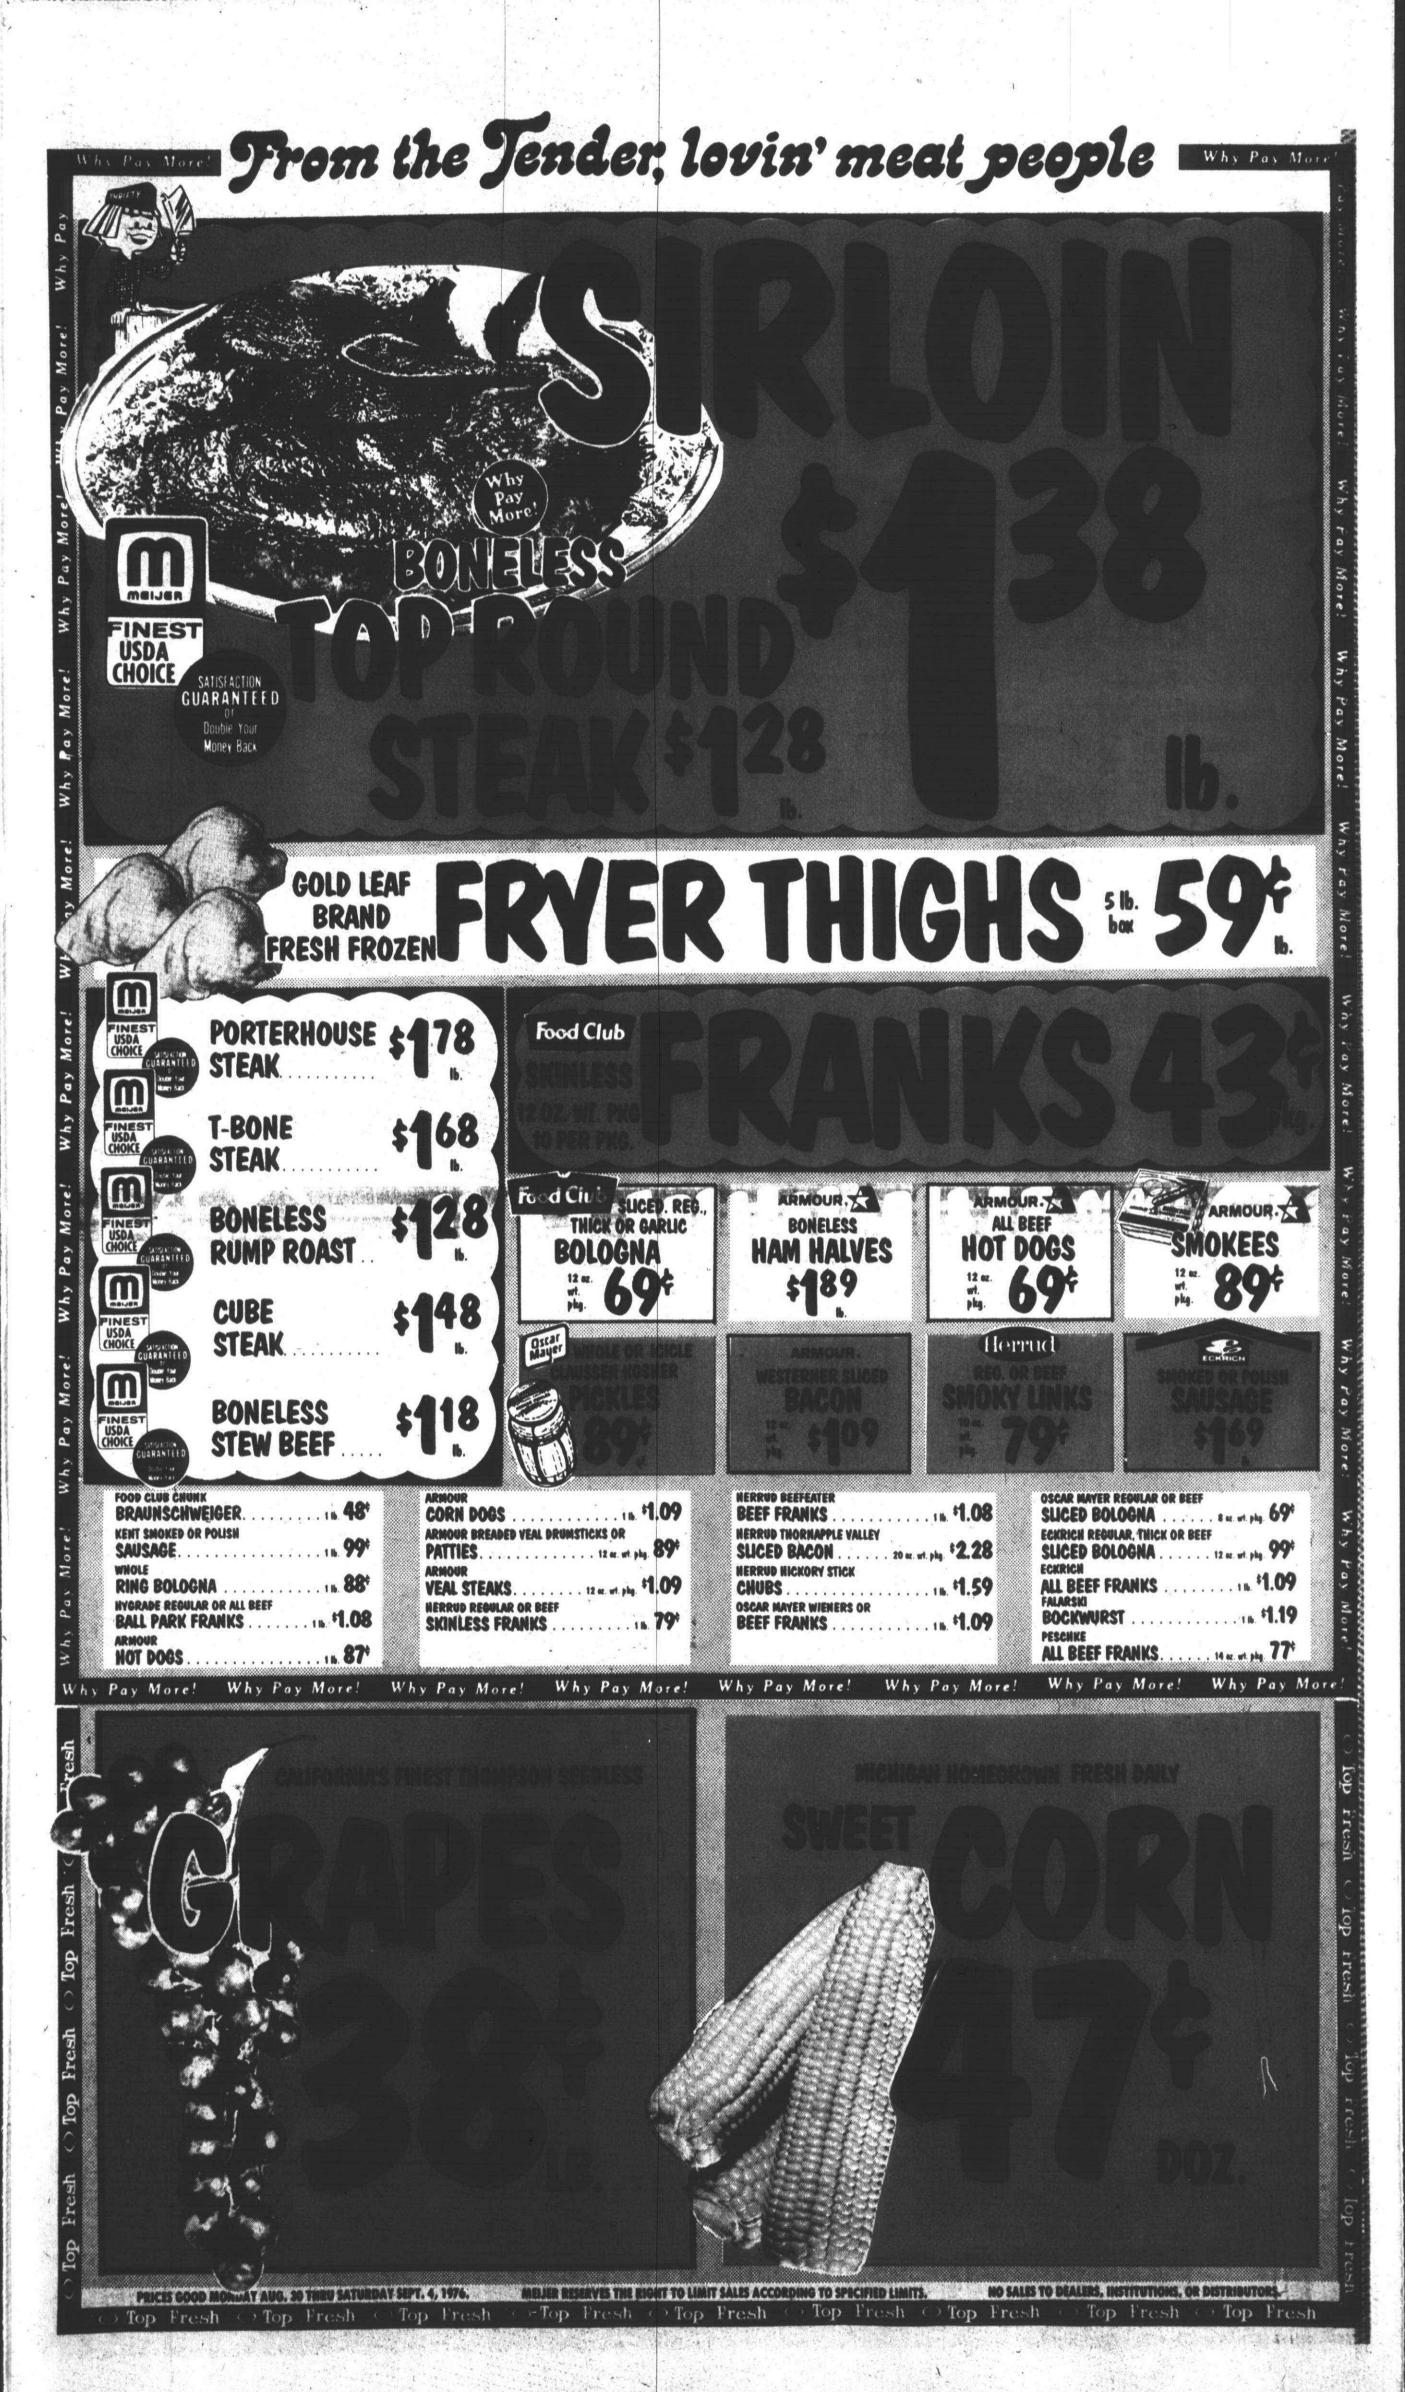

1969. recent rebuilt engine. new brakes and clutch. body very good condition. Asking \$775. 377-3740. 375-0376 Hurry While The Selection • Jeannotte • is Still Good! 1976 VW DEMO SALE Pontiac ALL MODEL 874 W. Ann Arbor Rd. 453-2500 0 YEAR END CLEARANCE 0 GRAND PRIX 1969. Power steer **OPEN MON &** \$AVE ing. power brakes. low miles, \$600 or best offer. 649-3210 George Kolb's Hines Park TOM SULLIVAN • THURS TIL VOLKSWAGEN LeMANS, 1968, mags, radials OPEN SATURDAY stereo, power steering and brakes, original owner. Mint. \$1795. 563-0769 • 25400 W. 8 Mile 353-6900 40601 ANN ARBOR. PLYMOUTH

884 Volkwagen

884 Volkwagen

SAVE

SAVE

\$AVE

SAVE

\$AVE

brakes

•

•

•••••

•

۰

.

0

884 Volkwagen



Coach Division of General Motors. Lamb joined the corporation in 1949 in Detroit.



















|                   | And a state of the |
|-------------------|------------------------------------------------------------------------------------------------------------------------------------------------------------------------------------------------------------------------------------------------------------------------------------------------------------------------------------------------------------------------------------------------------------------------------------------------------------------------------------------------------------------------------------------------------------------------------------------------------------------------------------------------------------------------------------------------------------------------------------------------------