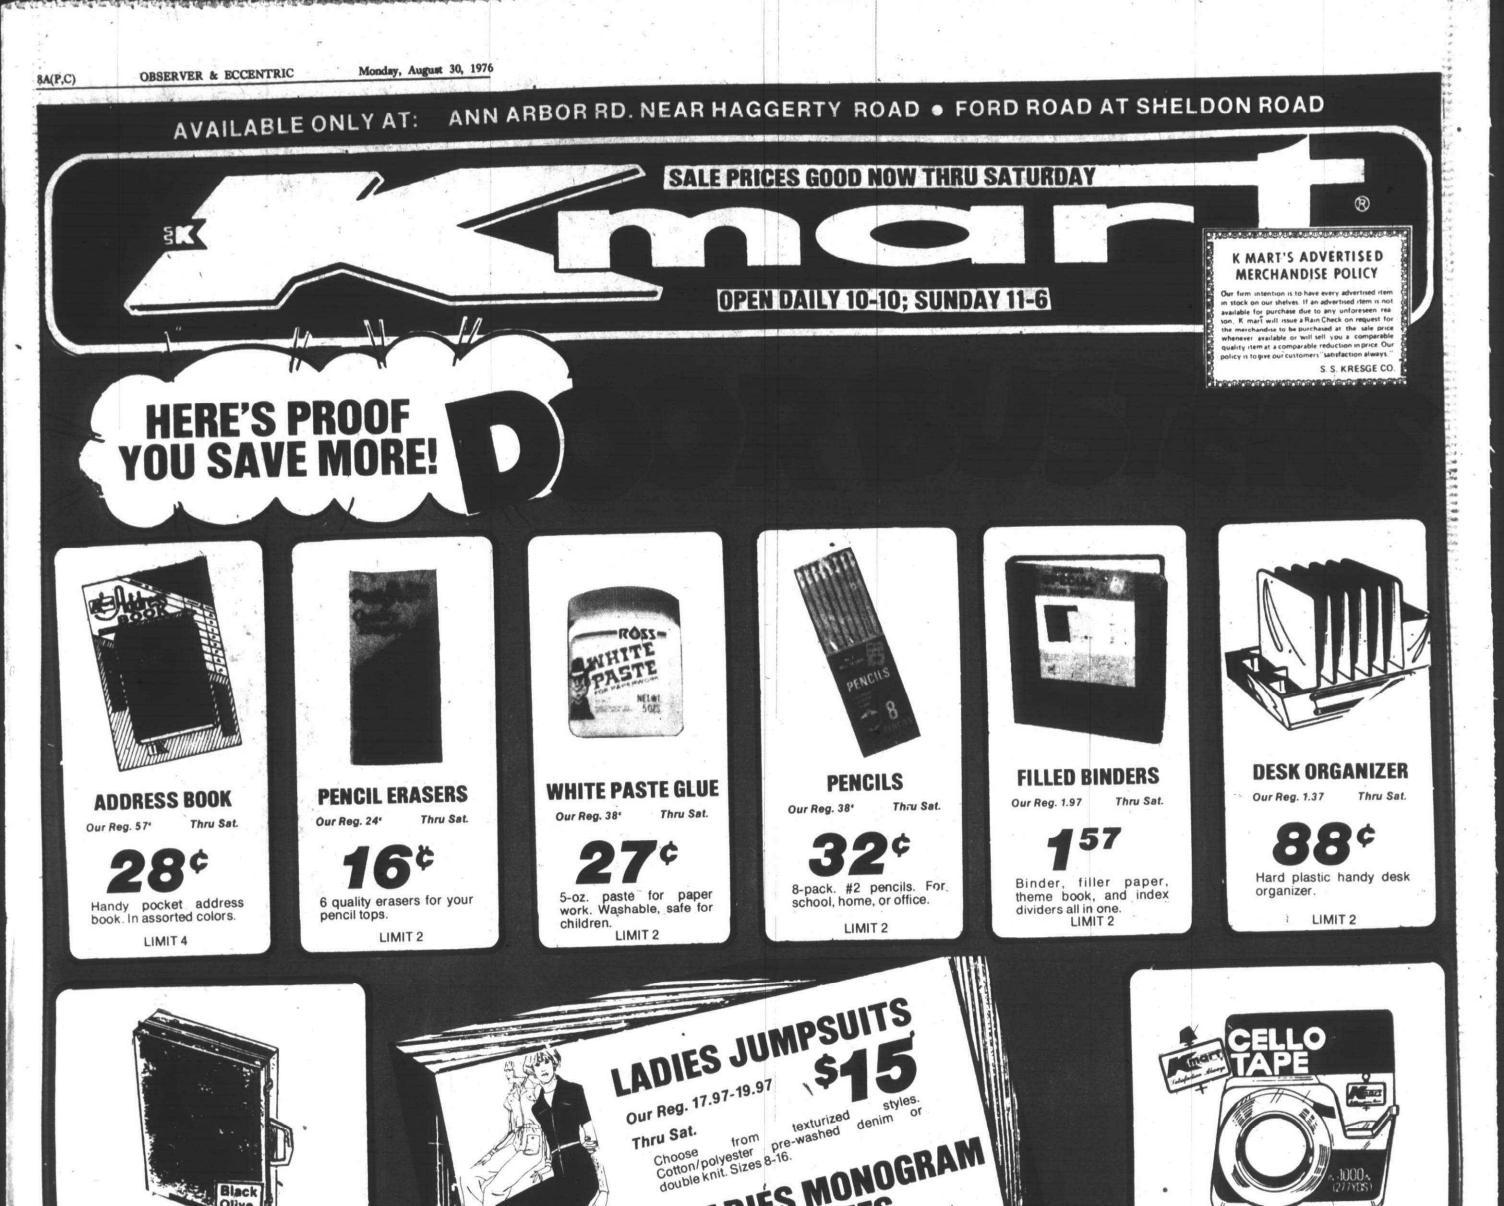

## Canton joining effort to swat encephalitis

#### By CRAIG PIECHURA

Mosquitoes are nobody's friend in the first place, so the possibility of encephalitis-carrying mosquitoes is all the more frightening

Canton Township officials met with members of the Wayne County Health Department the past week to coordinate a plan to combat a possible encephalitis outbreak. A special meeting of the Canton Township board Monday will deal with possible purchase of insecticide spravers and serve to alert residents of the problem.

"I'd like to stress that so far this year there are no confirmed cases in the state of Michigan-or even suspected cases of encephalitis." said Glenn Brown. Wayne

'County director of environmental health. Last year there were 94 verified cases of the disease (also called "brain fever") in Michigan. Four people died of encephalitis, according to Brown.

Brown said the county "is not in the pest control business in any sense." but is quite involved in monitoring the problem and disseminating information to communities in Wayne County,

Canton Treasurer Carl Parsell said: "The county has developed into an information center because that doesn't cost them. That's a nice position to be in. The state has said this is a serious situation. but they haven't the money to pay for mass sprayings. The county board of health considers it the number one health priprity. But the county is experiencing a serious crime problem, a jail shortage, a juvenile homes shortage, and say they don't have the dollars.

So now we come to the lowest form of

life-township government." Parsell continued. "And we think it's a serious problem and we plan to take some steps but we feel people should do something on their own." Parsell would not elaborate on how extensive the township's spraying will be.

nor say what water receptacles will be targetted for insecticide spraying. "Board members will make that deci-

sion Monday night." Parsell said. "But we are not getting ourselves into an over-all preventative plan for the whole township." Parsell said board members will be asked to consider the purchase of "\$4.000 to \$5,000 worth of spraying equipment."

"We have absolutely no spraying equipment at the time." Parsell said. "And if we wait for an epidemic we won't be able to rent. find or even buy such equipment." The health director recommends a Vapona pest strip for Residents who wish to combat the mosquitoes around the house and vard.. Any standing water in bird baths, rain barrells and eaves should be eliminated. Leaky septic fields are also good breeding grounds for the insects. Parsell said the county recommends using the poison DDVP for the majority of Canton Township. He said it's a good idea to check with the township before residents begin any widespread spraying. Mathinion poison is often recommended for use in open areas. Many of the poisons are restricted by law.

There is no vaccination against encephalitis.

Canton Chserver Errentrir 24 Pages Monday, August 30, 1976 Canton, Michigan Volume 2 Number 85

**Twenty Five Cents** 