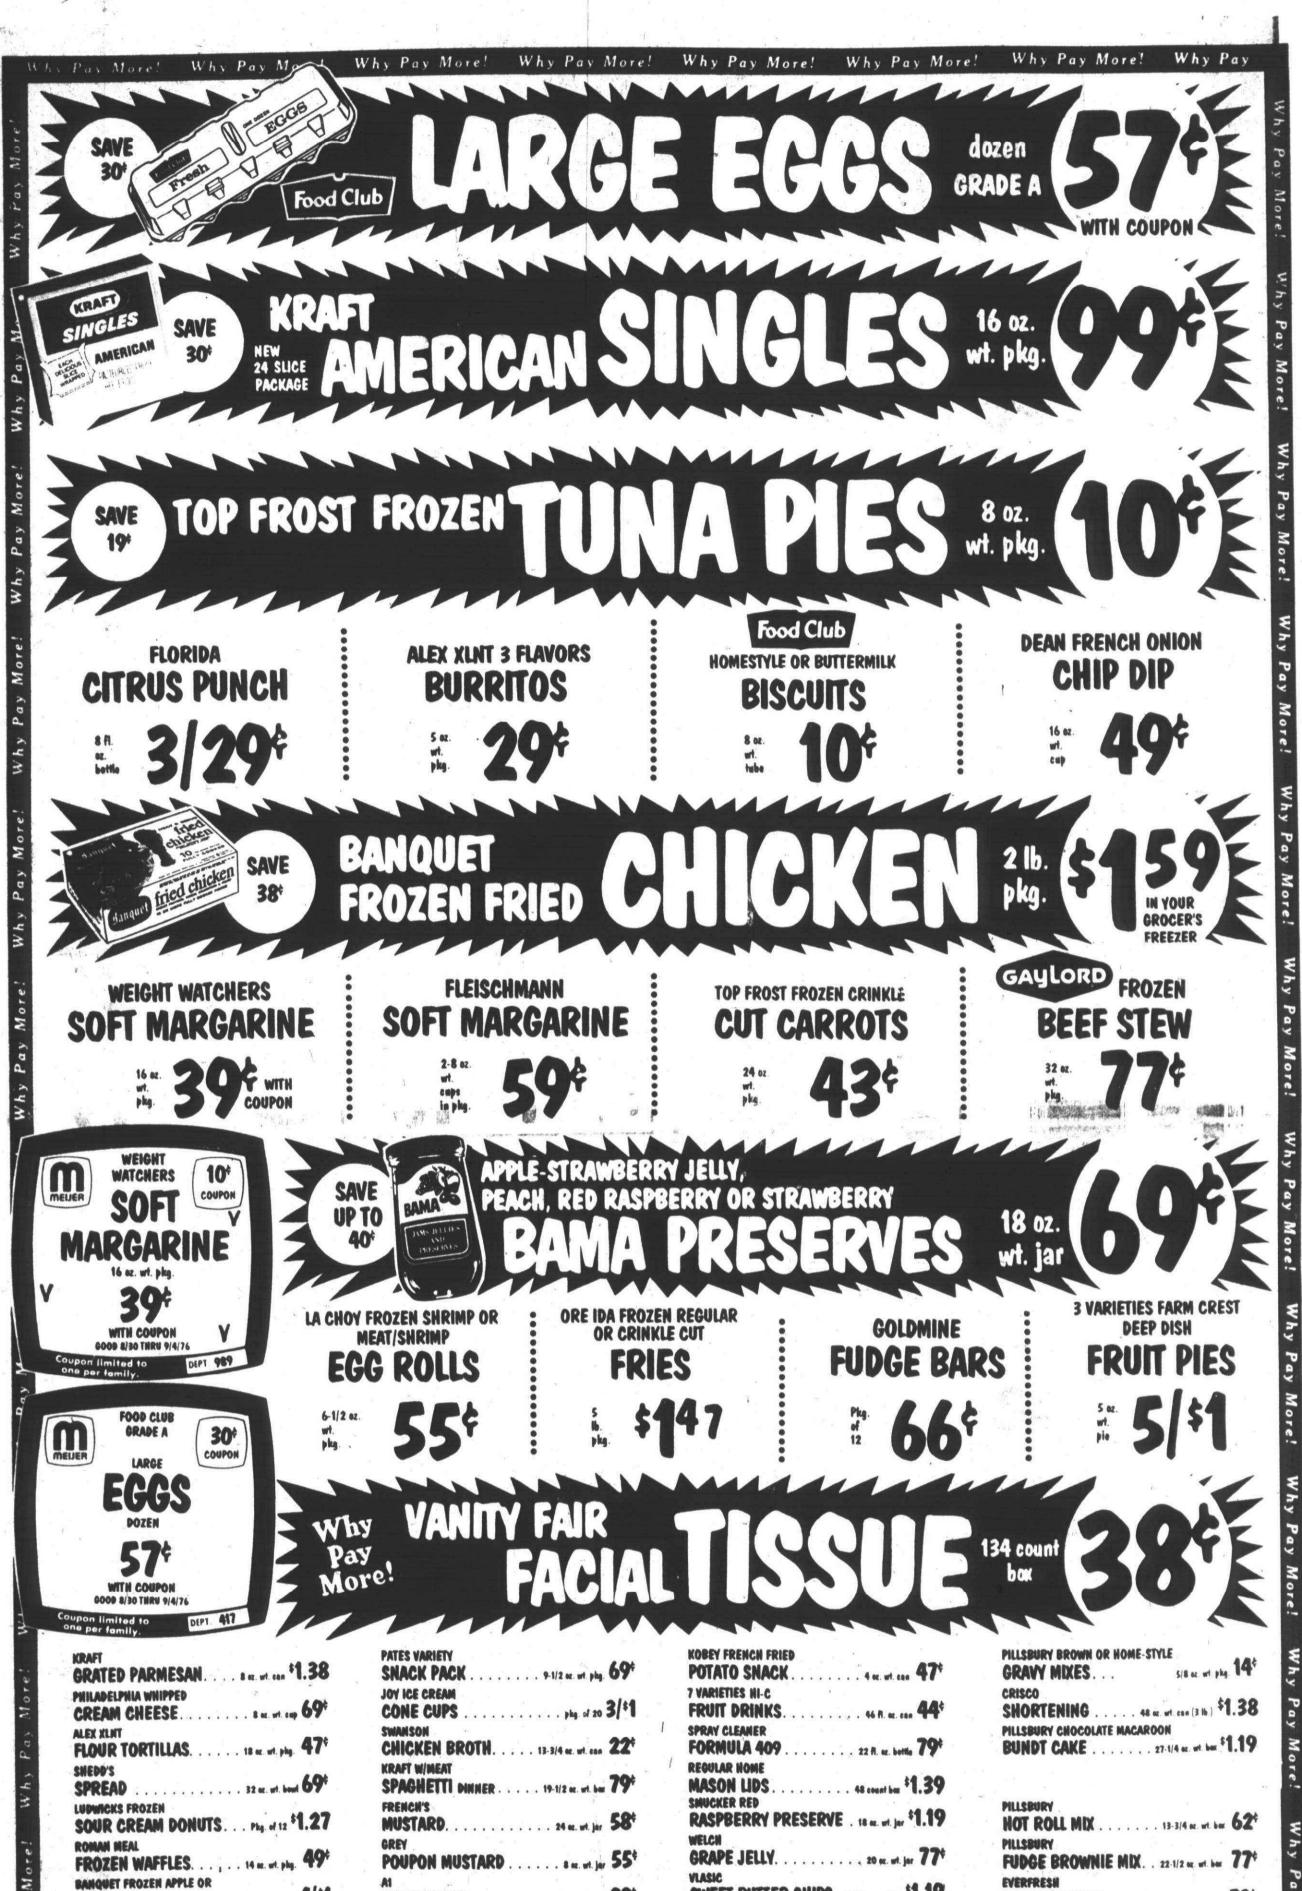

## Canton joining effort to swat encephalitis

#### By CRAIG PIECHURA

Mosquitoes are nobody's friend in the first place, so the possibility of encephalitis-carrying mosquitoes is all the more frightening

Canton Township officials met with members of the Wayne County Health Department the past week to coordinate a plan to combat a possible encephalitis outbreak. A special meeting of the Canton Township board Monday will deal with possible purchase of insecticide spravers and serve to alert residents of the problem.

"I'd like to stress that so far this year there are no confirmed cases in the state of Michigan-or even suspected cases of encephalitis." said Glenn Brown. Wayne

'County director of environmental health. Last year there were 94 verified cases of the disease (also called "brain fever") in Michigan. Four people died of encephalitis, according to Brown.

Three human cases of encephalitis. which most often affects the elderly, have been reported this year in Ohio. Two people have contracted the disease in Windsor. Ont.

Wayne County Health Department contracted with the Michigan State University entomology department last year for a comprehensive breeding and harboring study. Mosquito breeding areas are mapped out for the tri-county area. complete with analysis and identification of more than 50 species of mosquitoes in the tri-

county area. Blood samples from birds. which carry the disease, but are not affected by it. have been taken Less than two weeks ago the MSU study

team found a bird in Macomb County which showed evidence of encephalitis.

Brown said the county "is not in the pest control business in any sense." but is quite involved in monitoring the problem and disseminating information to communities in Wayne County,

Canton Treasurer Carl Parsell said: "The county has developed into an information center because that doesn't cost them. That's a nice position to be in. The state has said this is a serious situation. but they haven't the money to pay for mass sprayings. The county board of health considers it the number one health priprity. But the county is experiencing a serious crime problem, a jail shortage, a juvenile homes shortage, and say they don't have the dollars.

So now we come to the lowest form of

life-township government." Parsell continued. "And we think it's a serious problem and we plan to take some steps but we feel people should do something on their own." Parsell would not elaborate on how extensive the township's spraying will be.

nor say what water receptacles will be targetted for insecticide spraying. "Board members will make that deci-

sion Monday night." Parsell said. "But we are not getting ourselves into an over-all preventative plan for the whole township." Parsell said board members will be asked to consider the purchase of "\$4.000 to \$5,000 worth of spraying equipment."

"We have absolutely no spraying equipment at the time." Parsell said. "And if we wait for an epidemic we won't be able to rent. find or even buy such equipment." The health director recommends a Vapona pest strip for Residents who wish to combat the mosquitoes around the house and vard.. Any standing water in bird baths, rain barrells and eaves should be eliminated. Leaky septic fields are also good breeding grounds for the insects. Parsell said the county recommends using the poison DDVP for the majority of Canton Township. He said it's a good idea to check with the township before residents begin any widespread spraying. Mathinion poison is often recommended for use in open areas. Many of the poisons are restricted by law.

There is no vaccination against encephalitis.

Canton Chserver Errentrir 24 Pages Monday, August 30, 1976 Canton, Michigan Volume 2 Number 85

**Twenty Five Cents** 