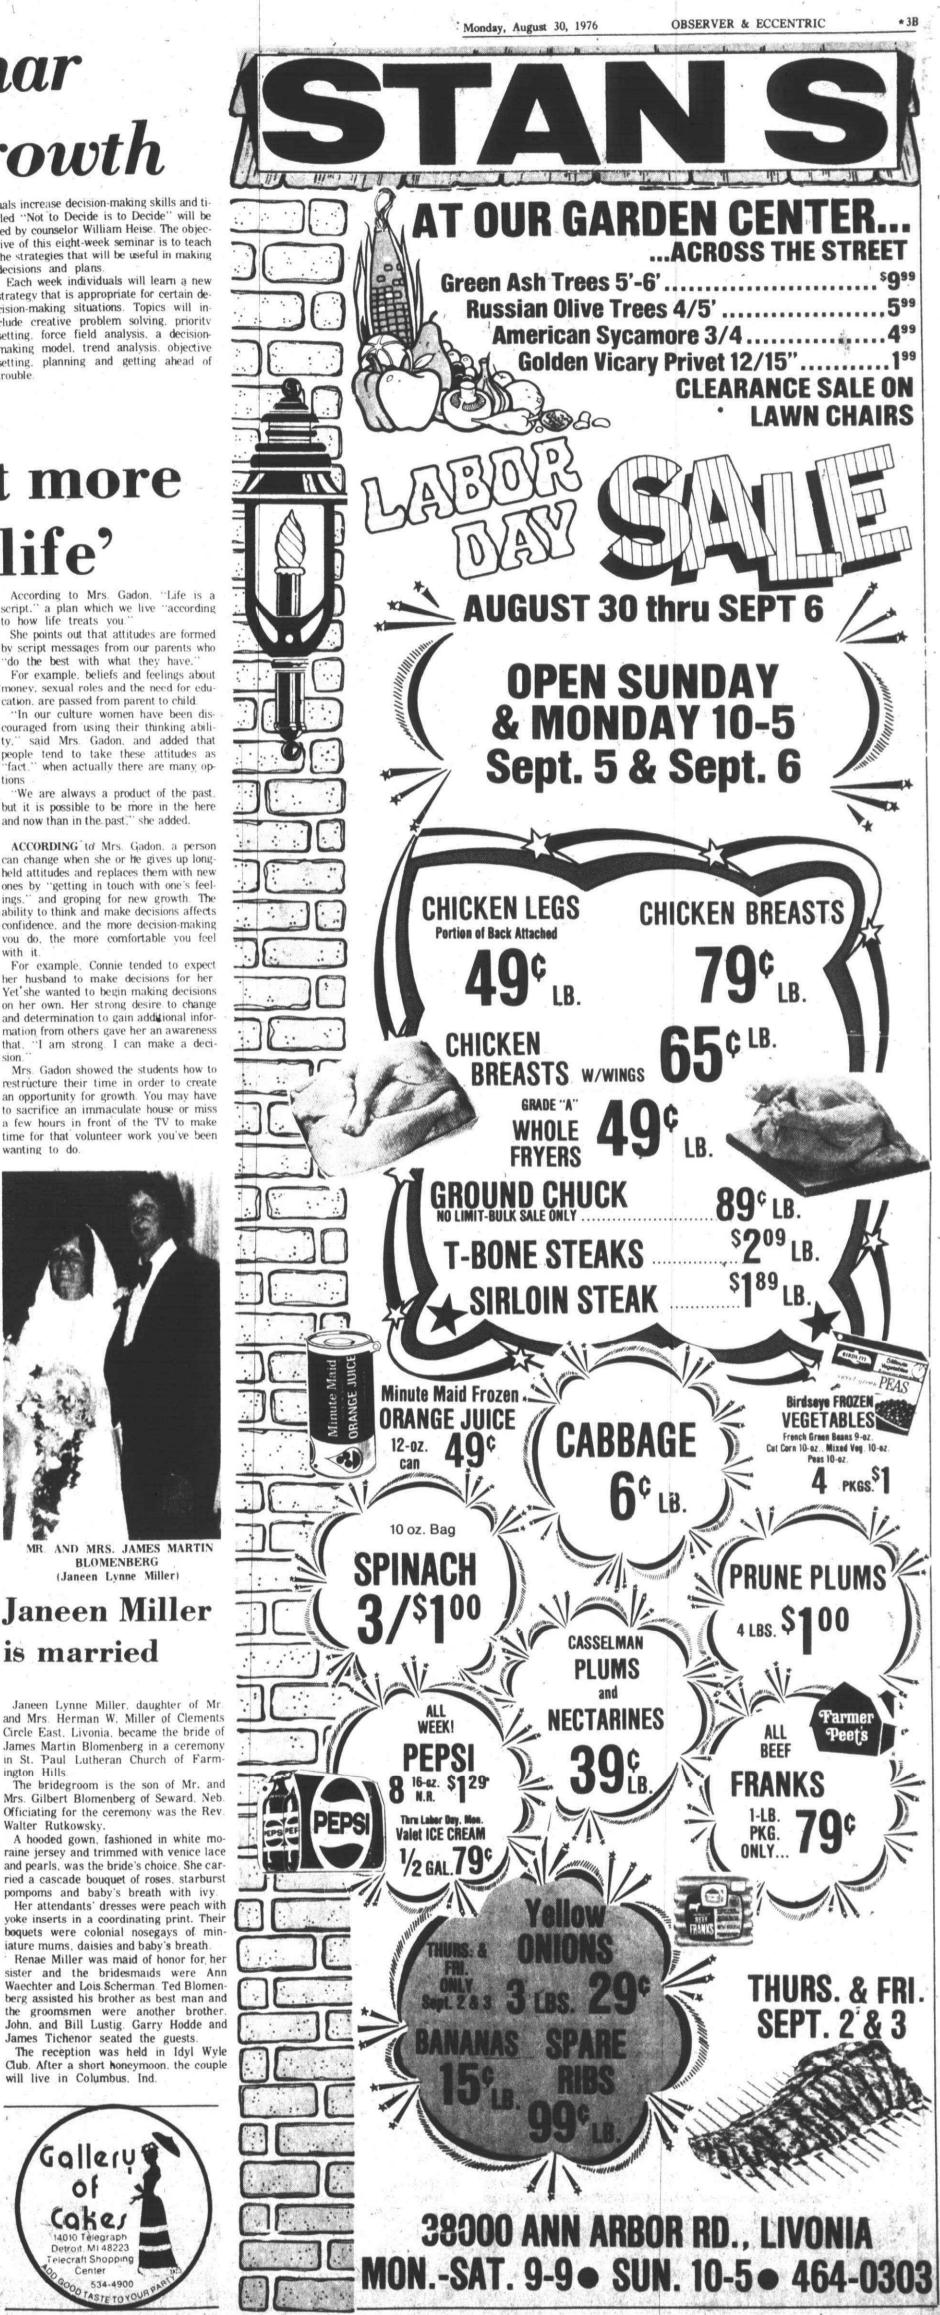

"I'd like to stress that so far this year there are no confirmed cases in the state of Michigan-or even suspected cases of encephalitis." said Glenn Brown. Wayne

'County director of environmental health. Last year there were 94 verified cases of the disease (also called "brain fever") in Michigan. Four people died of encephalitis, according to Brown.

Three human cases of encephalitis. which most often affects the elderly, have been reported this year in Ohio. Two people have contracted the disease in Windsor. Ont.

Wayne County Health Department contracted with the Michigan State University entomology department last year for a comprehensive breeding and harboring study. Mosquito breeding areas are mapped out for the tri-county area. complete with analysis and identification of more than 50 species of mosquitoes in the tri-

county area. Blood samples from birds. which carry the disease, but are not affected by it. have been taken Less than two weeks ago the MSU study

team found a bird in Macomb County which showed evidence of encephalitis.

Brown said the county "is not in the pest control business in any sense." but is quite involved in monitoring the problem and disseminating information to communities in Wayne County,

Canton Treasurer Carl Parsell said: "The county has developed into an information center because that doesn't cost them. That's a nice position to be in. The state has said this is a serious situation. but they haven't the money to pay for mass sprayings. The county board of health considers it the number one health priprity. But the county is experiencing a serious crime problem, a jail shortage, a juvenile homes shortage, and say they don't have the dollars.

So now we come to the lowest form of

life-township government." Parsell continued. "And we think it's a serious problem and we plan to take some steps but we feel people should do something on their own." Parsell would not elaborate on how extensive the township's spraying will be.

nor say what water receptacles will be targetted for insecticide spraying. "Board members will make that deci-

sion Monday night." Parsell said. "But we are not getting ourselves into an over-all preventative plan for the whole township." Parsell said board members will be asked to consider the purchase of "\$4.000 to \$5,000 worth of spraying equipment."

"We have absolutely no spraying equipment at the time." Parsell said. "And if we wait for an epidemic we won't be able to rent. find or even buy such equipment." The health director recommends a Vapona pest strip for Residents who wish to combat the mosquitoes around the house and vard.. Any standing water in bird baths, rain barrells and eaves should be eliminated. Leaky septic fields are also good breeding grounds for the insects. Parsell said the county recommends using the poison DDVP for the majority of Canton Township. He said it's a good idea to check with the township before residents begin any widespread spraying. Mathinion poison is often recommended for use in open areas. Many of the poisons are restricted by law.