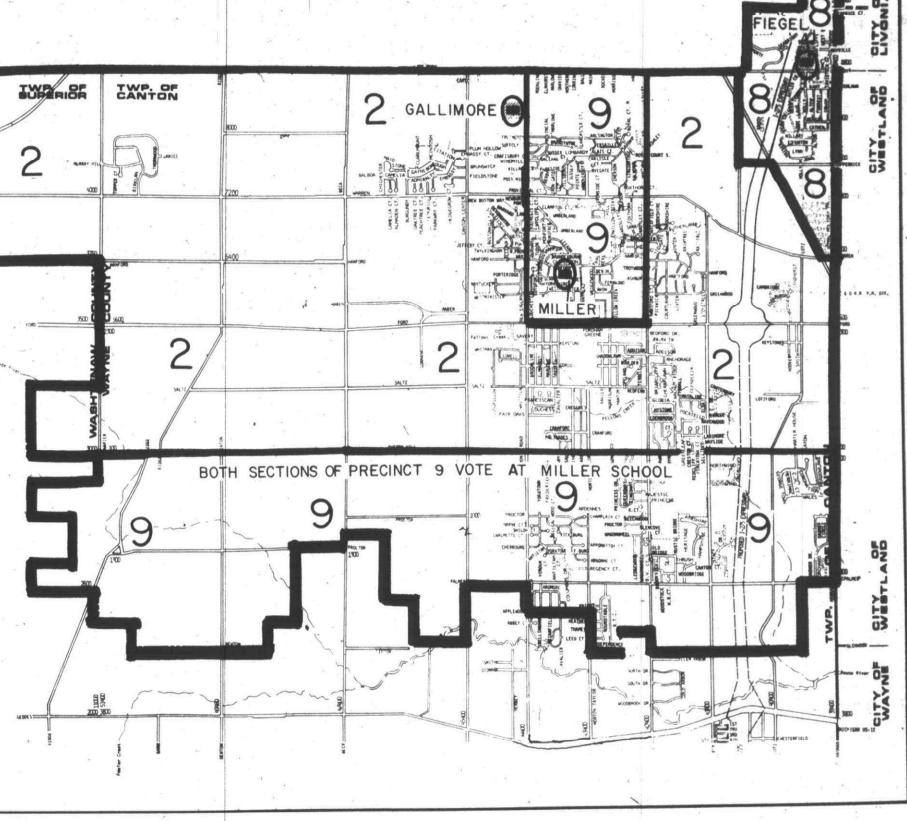

They're a cinch to put in synch. Men's Casual Vests, reg. \$20, sale 14.97

SHOP MONDAY THROUGH SATURDAY AT HUDSON'S WESTLAND, OPEN 9:30 TILL 9.

hudsonis

.

Where to vote

This map shows the locations of voting precincts for the school election Thursday, Sept. 2. The polls will be open at 7 a.m. and close at 8 p.m. Anyone standing in line at 8 p.m. will be allowed to vote. The precincts and polling locations are: Central Middle School, city precincts three and five; Gallimore Elementary, Canton precincts one, eight and nine, and school territory in Superior Township; Isbister Elementary, city precinct four, all of Plymouth Township precinct five; Starkweather Elementary, city precincts one and two; Allen Elementary, Plymouth Township precincts three, four and nine; West Middle School, Plymouth Township precincts six, seven, 11 and 12 and all school territory in Salem Township; Farrand Elementary, Plymouth Township precincts one, two and eight and all school territory in Northville Township; Fiegel Elementary, Canton precincts three to six and Plymouth Township precinct 10; Miller Elementary, Canton precincts four to seven and all school territory in Canton precincts two and five.