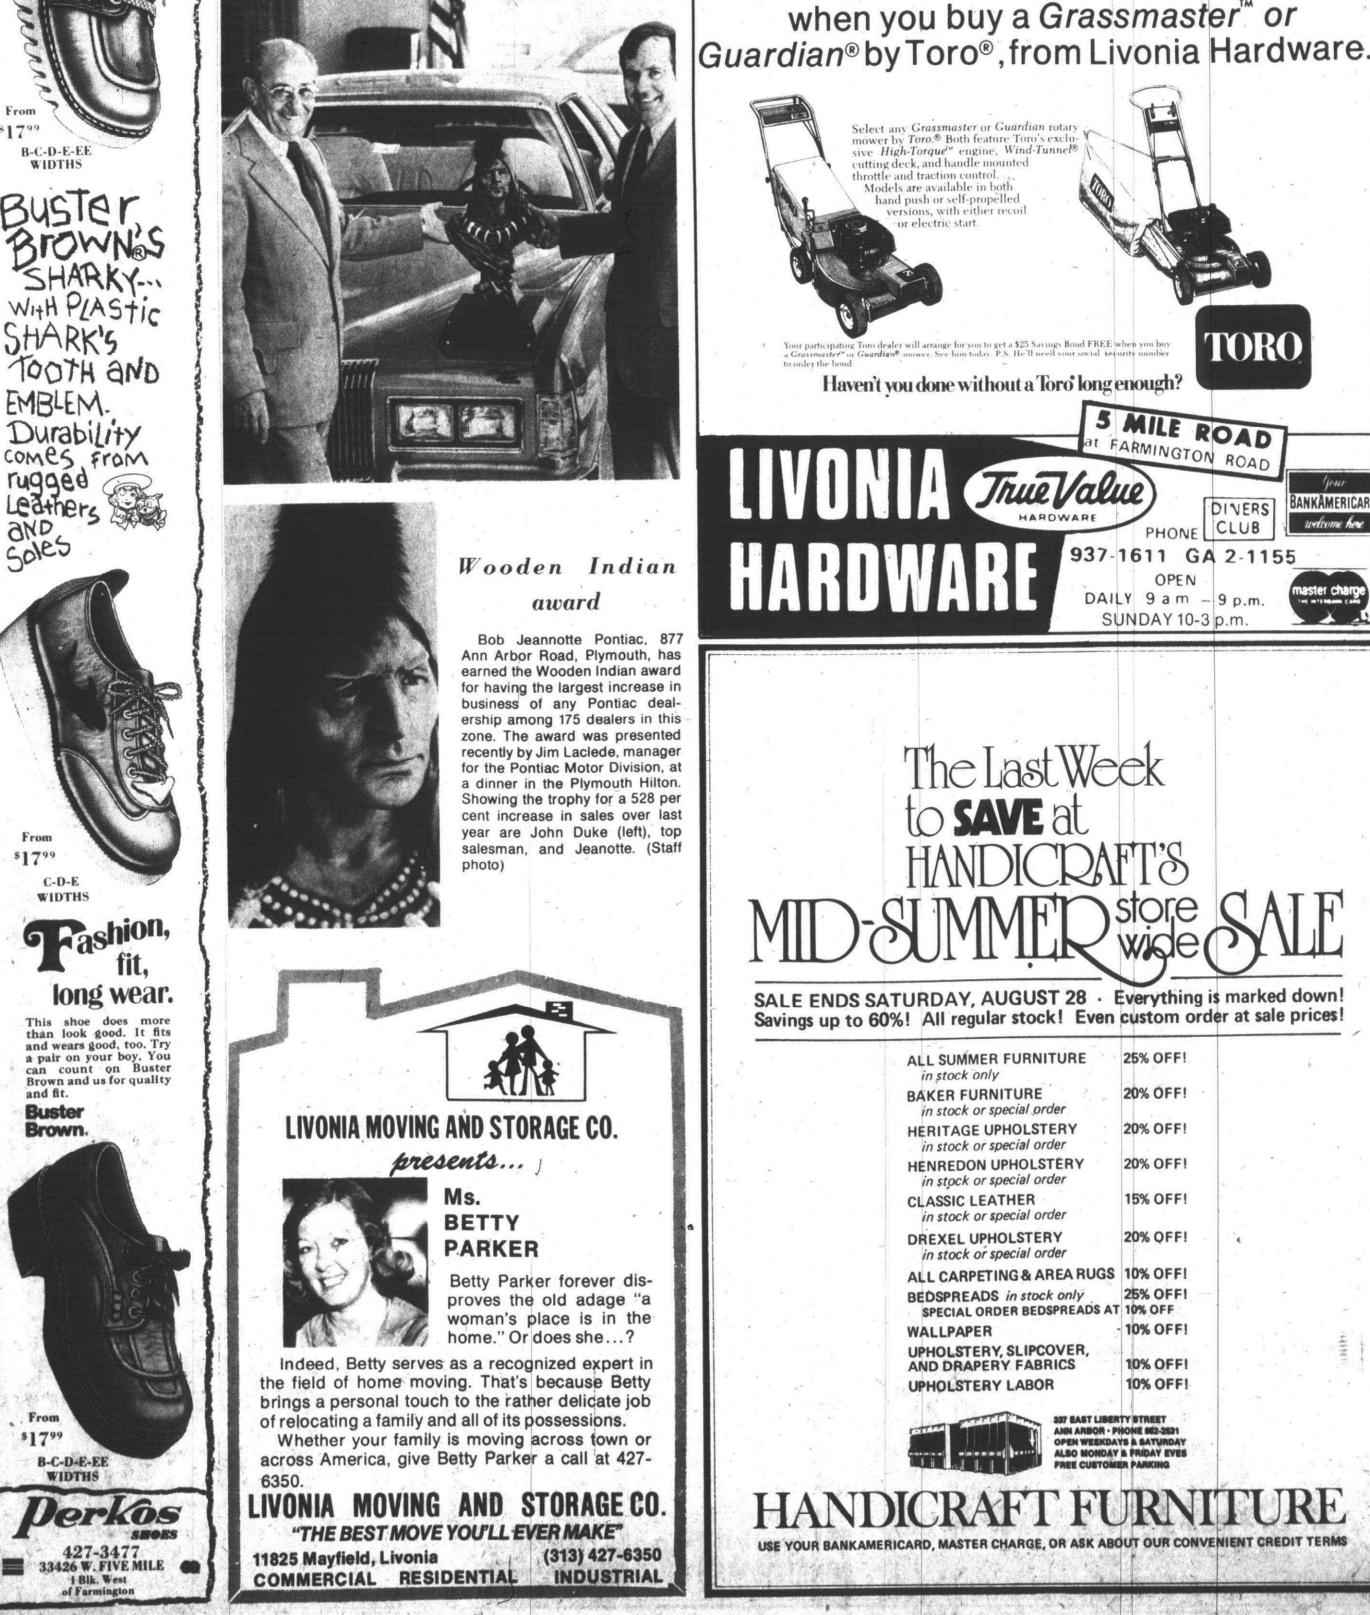

### The Trail's closed

Ann Arbor Trail is closed west of Sheldon in the City of Plymouth while the Wayne County Road Commission puts on a new surface of deep-strength asphalt. Once the improvement is finished, the county will turn the road over to the city's jurisdiction and Plymouth then will have responsibility for maintenance and safety control. (Staff photo)