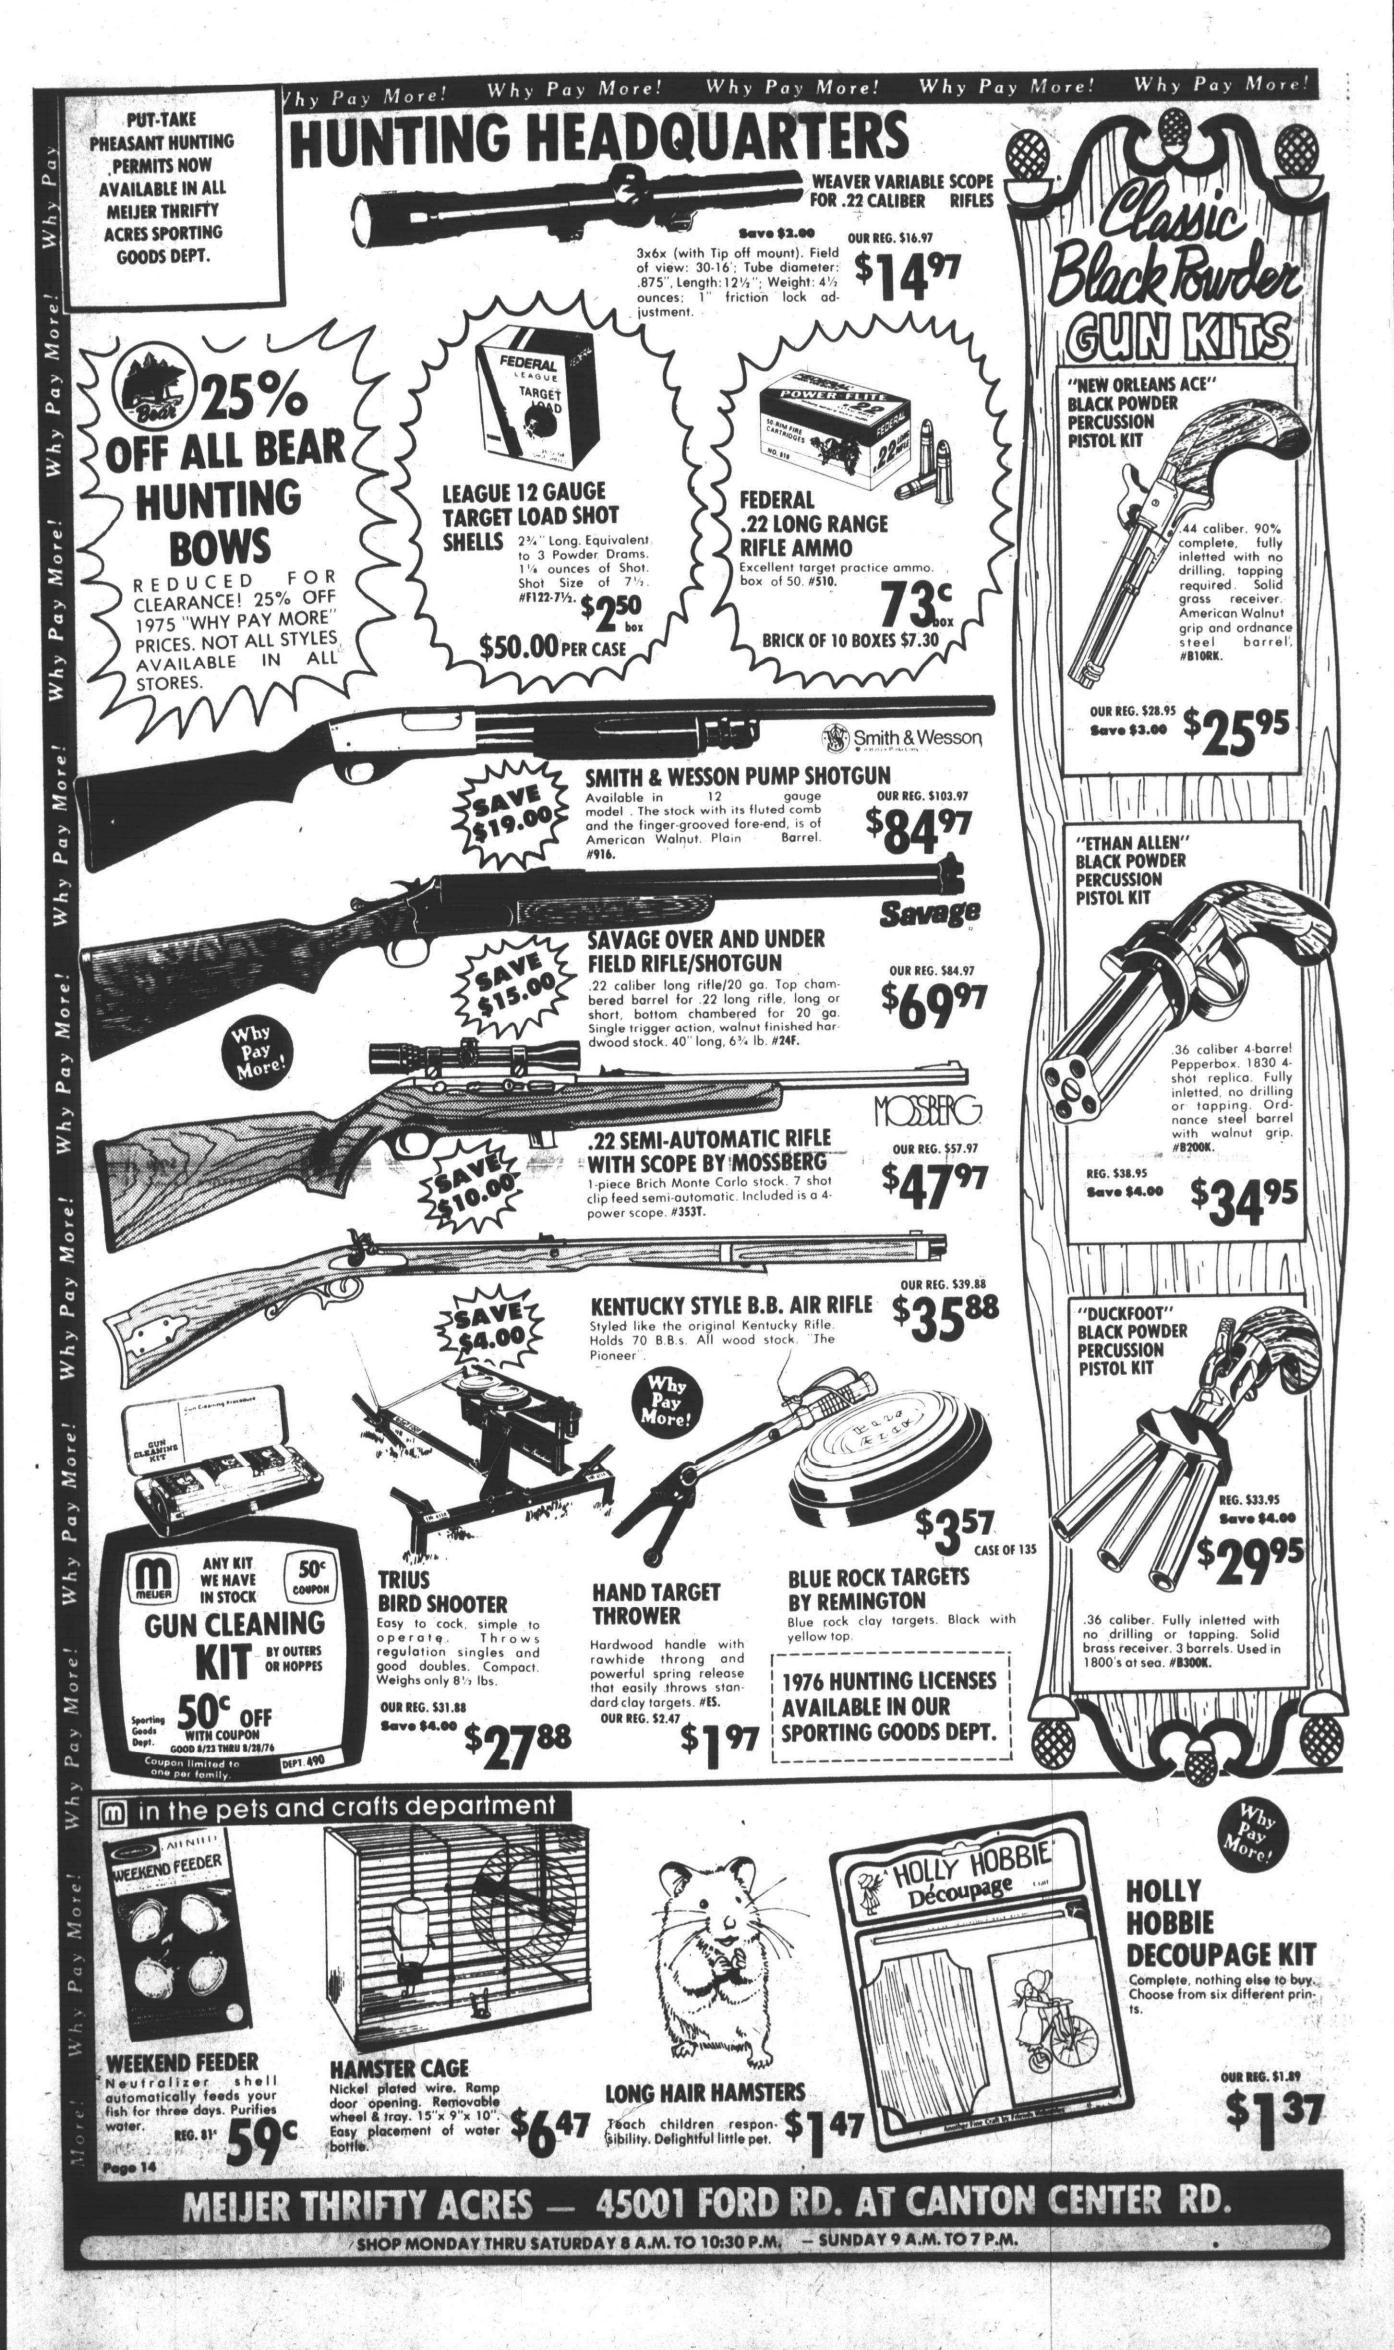

>s</sup>. Add another .8<sup>s</sup> for advertising and .9<sup>s</sup> for other expenses including losses due to damage or shoplifting. And...after all the expenses are paid, income tax must be paid on the money left. For the typical supermarket that's 9/10 of one cent -- just under 1<sup>s</sup> for each dollar in sales.

WHAT'S LEFT? Most supermarkets average less than 1' profit on the food dollar. WHAT WAS YOUR GUESS? The average net profit after taxes for some of the largest supermarkets has been 9/10 of one cent.

this is the story of your food dollar. We at Meijer think you have a right to know!









NETJER • WELCOMES U.S.D.A. GOVERNMENT FOOD STAMPS • RESERVES THE RIGHT TO LIMIT TO REASONABLE QUANTITIES







and in the second se

















19 - 9 - 9 - 9