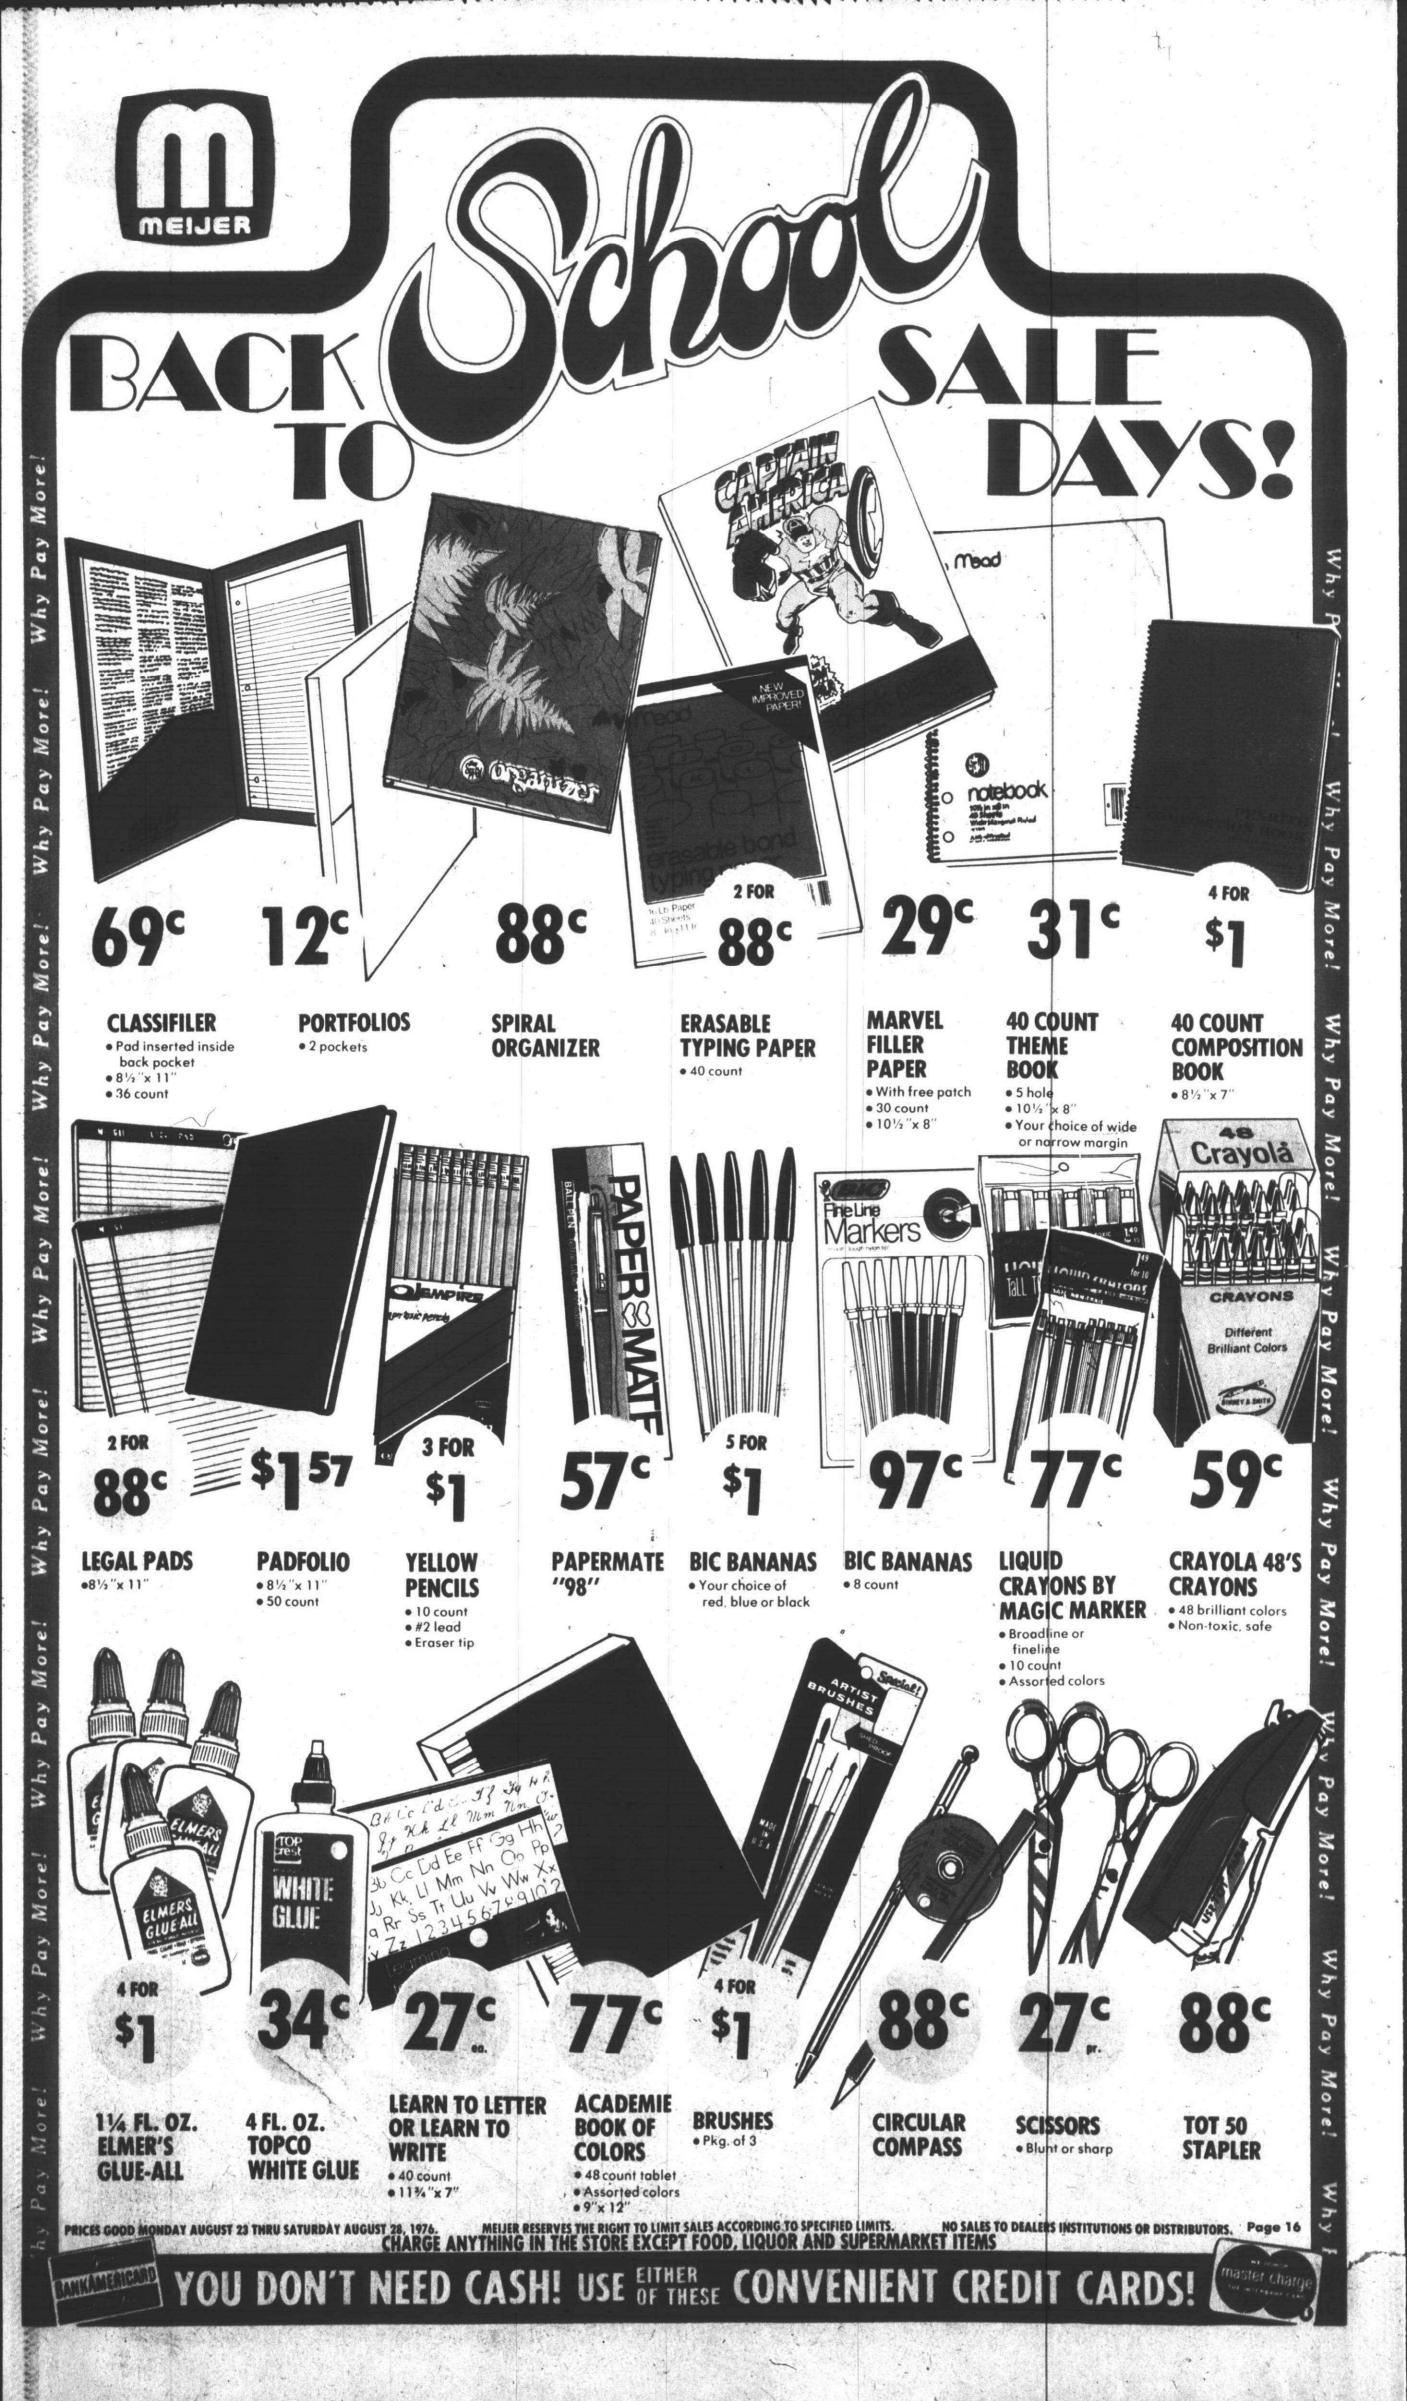

p>. Add another .8<sup>s</sup> for advertising and .9<sup>s</sup> for other expenses including losses due to damage or shoplifting. And...after all the expenses are paid, income tax must be paid on the money left. For the typical supermarket that's 9/10 of one cent -- just under 1<sup>s</sup> for each dollar in sales.

WHAT'S LEFT? Most supermarkets average less than 1' profit on the food dollar. WHAT WAS YOUR GUESS? The average net profit after taxes for some of the largest supermarkets has been 9/10 of one cent.

this is the story of your food dollar. We at Meijer think you have a right to know!









NETJER • WELCOMES U.S.D.A. GOVERNMENT FOOD STAMPS • RESERVES THE RIGHT TO LIMIT TO REASONABLE QUANTITIES







and in the second se

















19 - 9 - 9 - 9