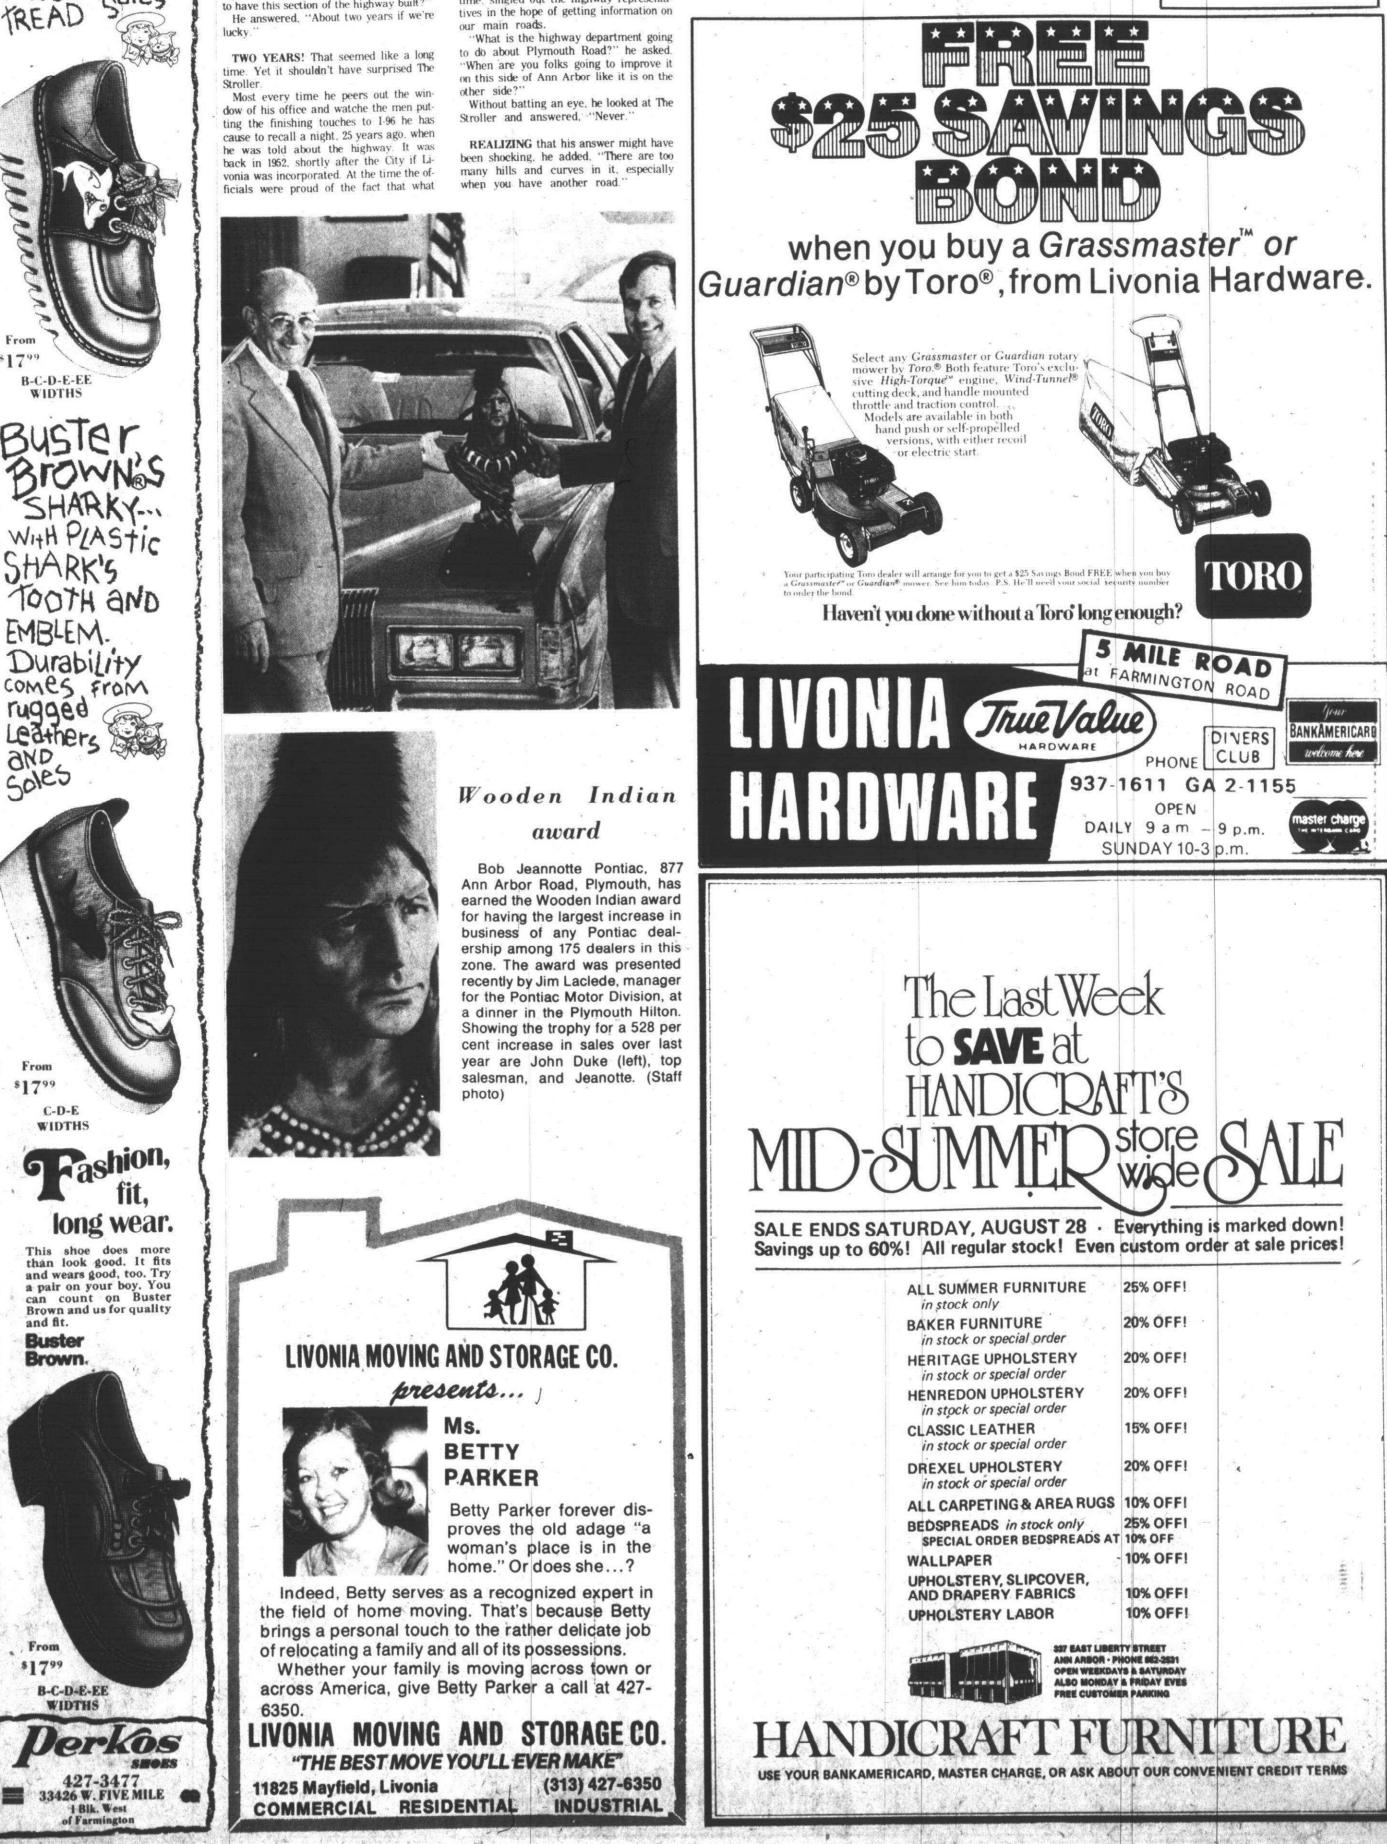

### More mortar

Leroy Price of Canton Township taps a brick in place while working on a decorative wall near the new First National Bank of Plymouth under construction and soon to relocate south of its present office on Main. (Staff photo by Gary Caskey)