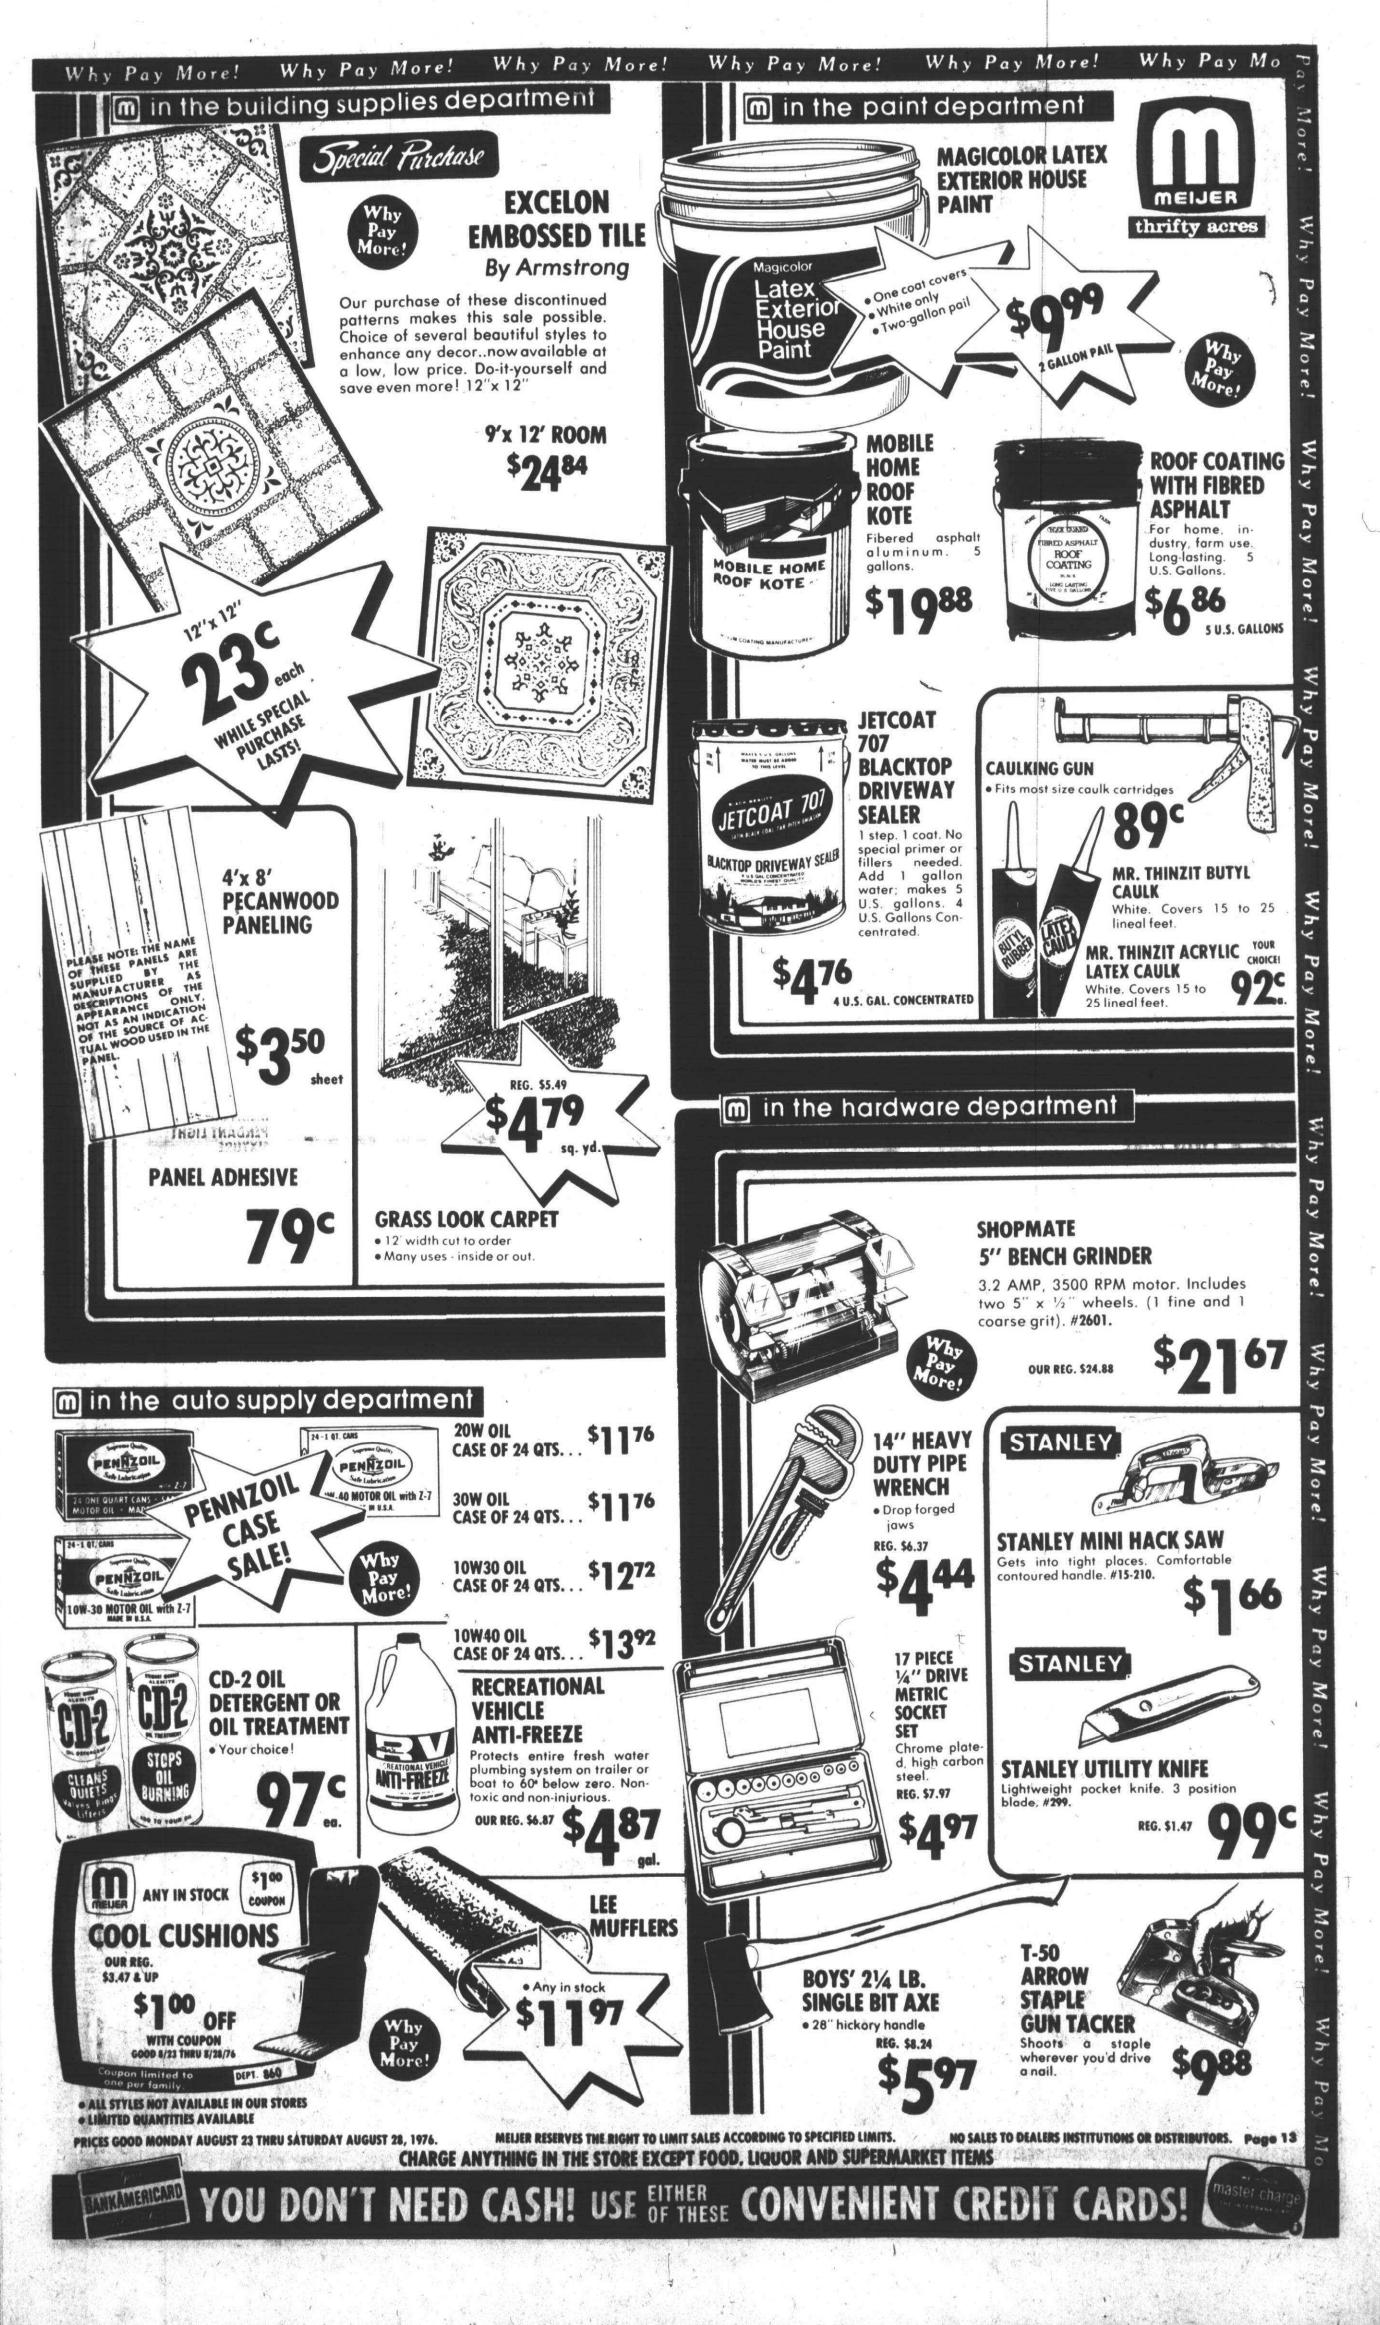

<sup>s</sup>. Add another .8<sup>s</sup> for advertising and .9<sup>s</sup> for other expenses including losses due to damage or shoplifting. And...after all the expenses are paid, income tax must be paid on the money left. For the typical supermarket that's 9/10 of one cent -- just under 1<sup>s</sup> for each dollar in sales.

WHAT'S LEFT? Most supermarkets average less than 1' profit on the food dollar. WHAT WAS YOUR GUESS? The average net profit after taxes for some of the largest supermarkets has been 9/10 of one cent.

this is the story of your food dollar. We at Meijer think you have a right to know!









NETJER • WELCOMES U.S.D.A. GOVERNMENT FOOD STAMPS • RESERVES THE RIGHT TO LIMIT TO REASONABLE QUANTITIES







and in the second se

















19 - 9 - 9 - 9