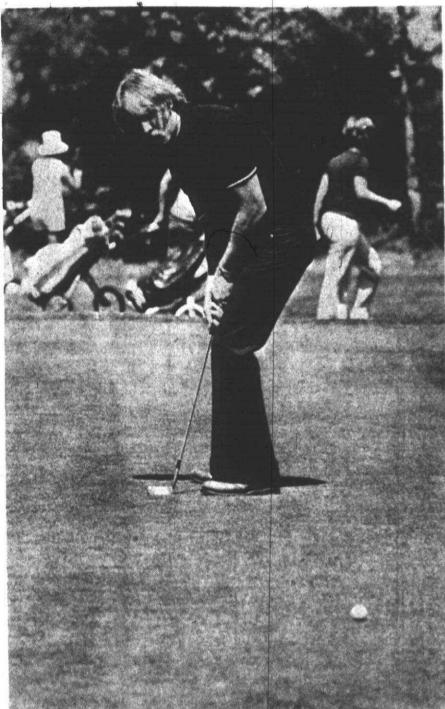

OBSERVER & ECCENTRIC

A ball placed well into the woods by Kathy Hayes (right) elicited a few disparaging remarks about women golfers from the men. Janet McMurray helps her look for the pockmarked pearl.

Grant Fisher putted the ball a little too high on the slope and it stayed there. (Staff Photo by Gary Caskey)