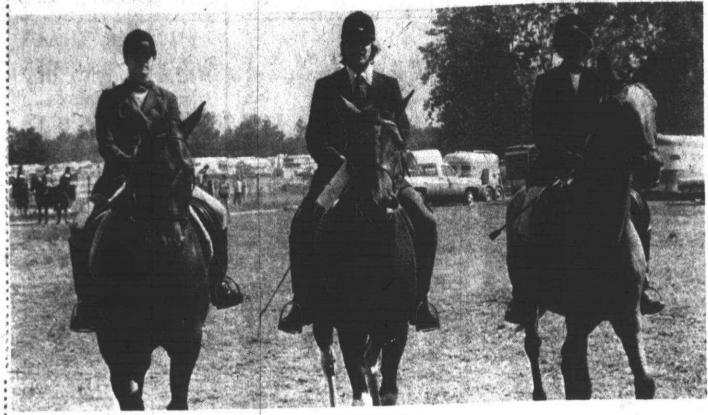

# Easy riders

Jane Stuart (left), Mike Steele and Lynne Stroebel, members of the Plymouth Towne & Country 4-H Club, strike a pose before competing last week in equestrian events at the 4-H county fair. (Staff photo by Art Emanuel)