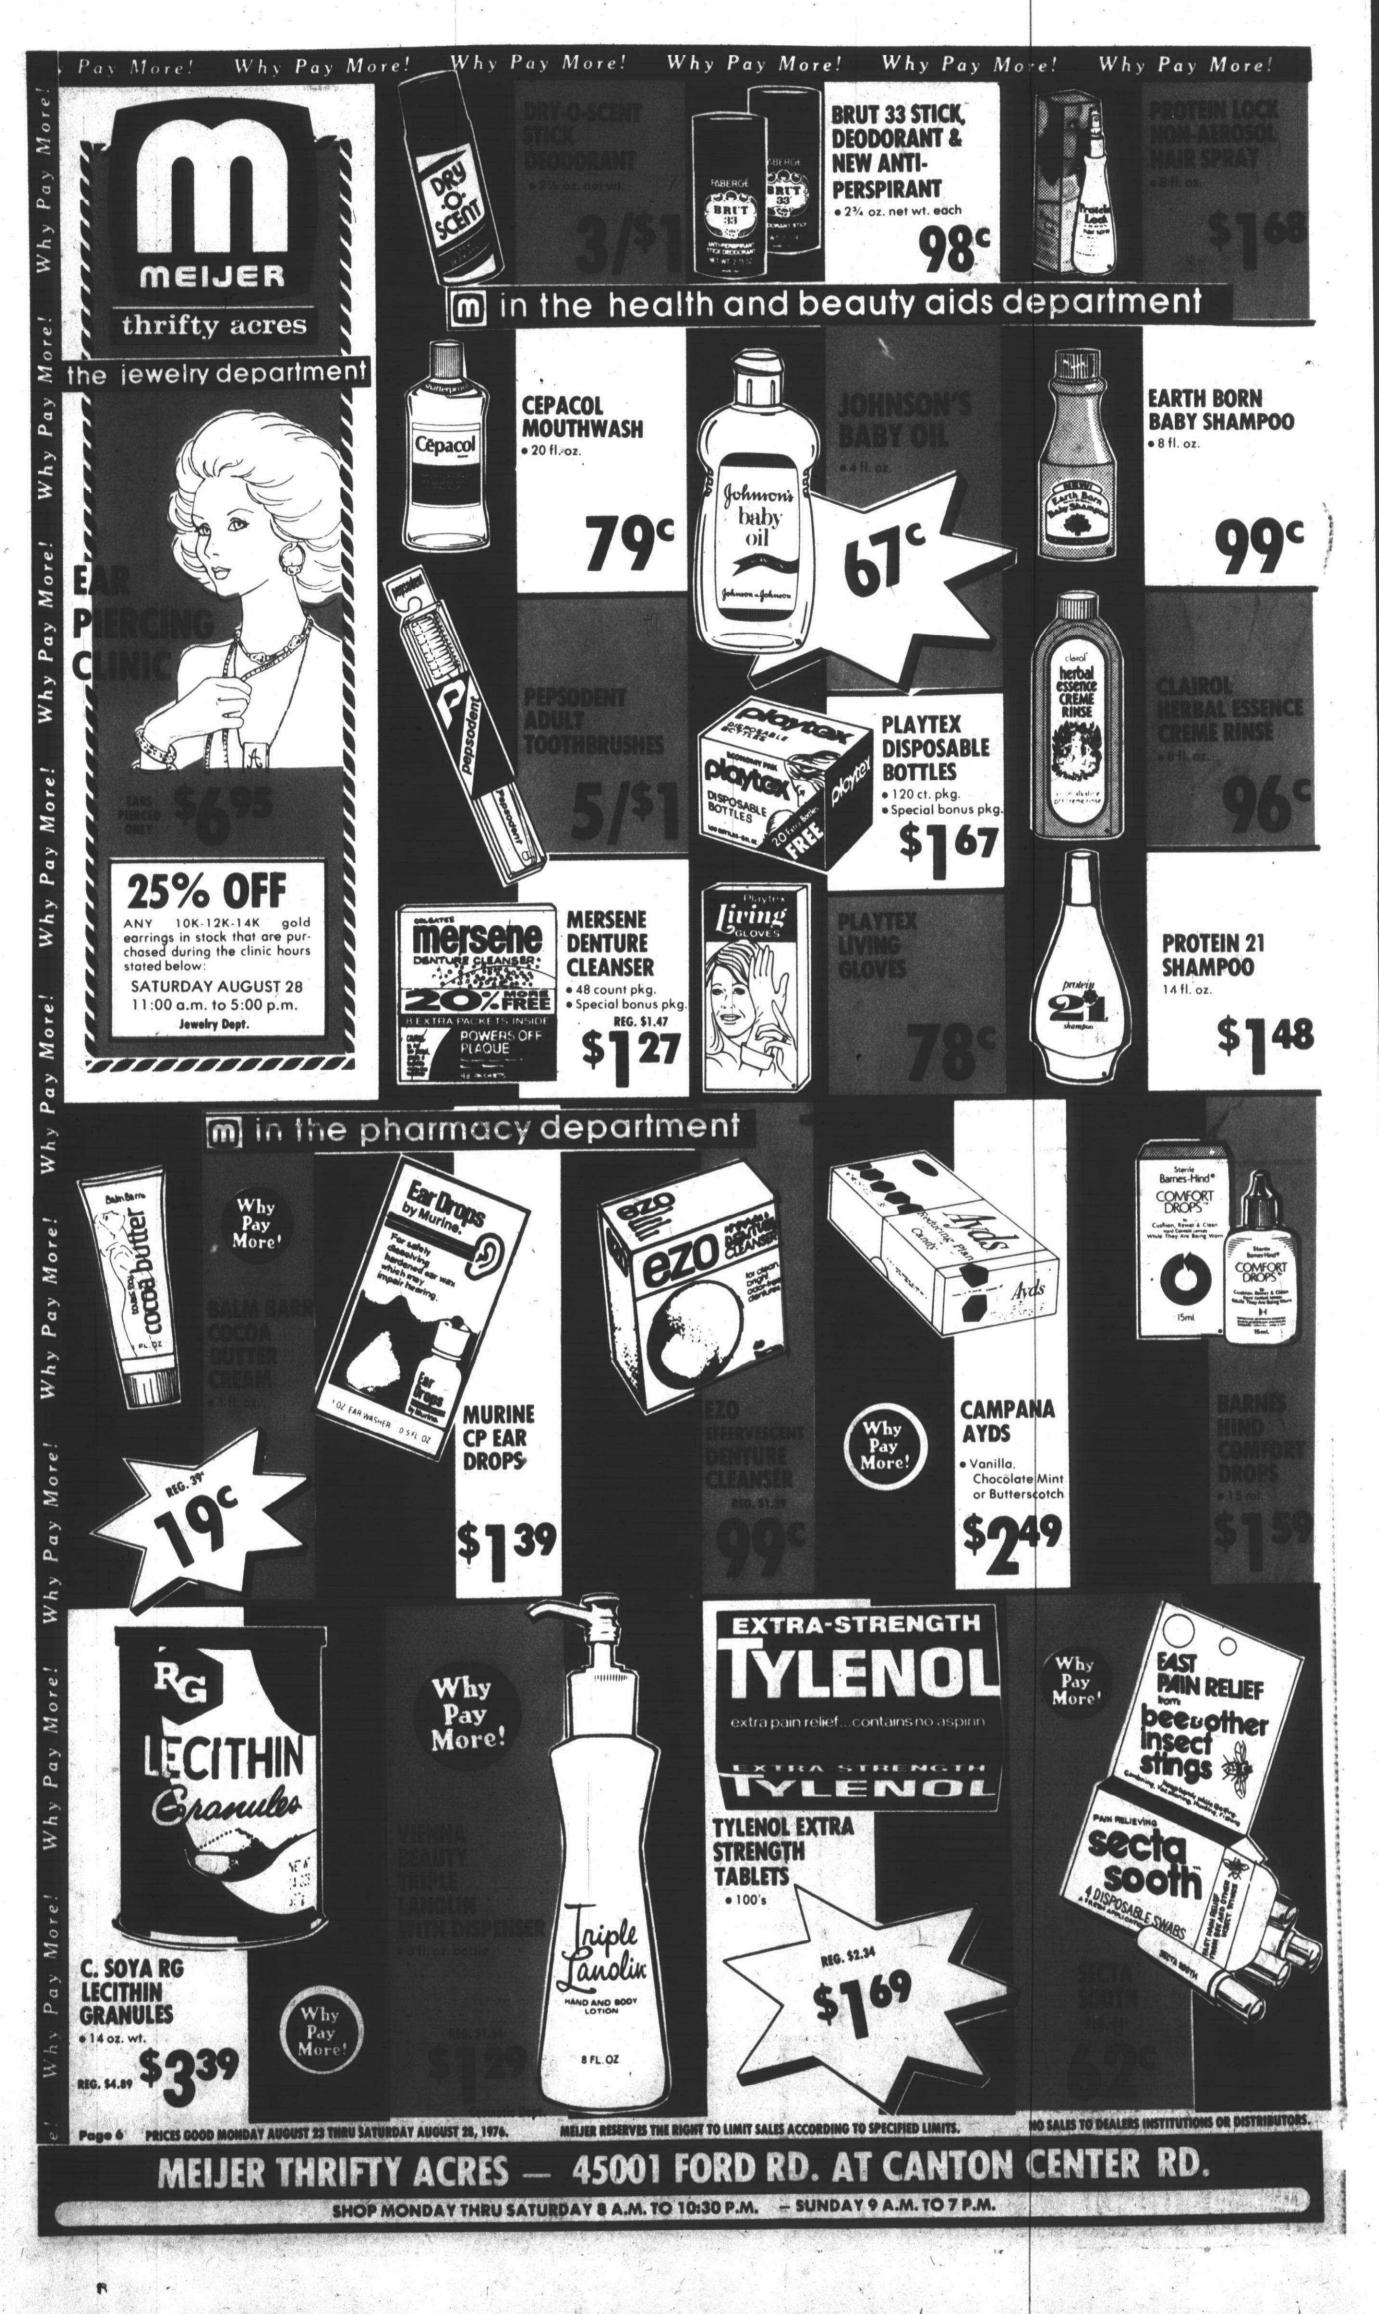

and supplies such as bags, tapes, etc., .9<sup>s</sup>. Add another .8<sup>s</sup> for advertising and .9<sup>s</sup> for other expenses including losses due to damage or shoplifting. And...after all the expenses are paid, income tax must be paid on the money left. For the typical supermarket that's 9/10 of one cent -- just under 1<sup>s</sup> for each dollar in sales.

WHAT'S LEFT? Most supermarkets average less than 1' profit on the food dollar. WHAT WAS YOUR GUESS? The average net profit after taxes for some of the largest supermarkets has been 9/10 of one cent.

this is the story of your food dollar. We at Meijer think you have a right to know!









NETJER • WELCOMES U.S.D.A. GOVERNMENT FOOD STAMPS • RESERVES THE RIGHT TO LIMIT TO REASONABLE QUANTITIES







and in the second se

















19 - 9 - 9 - 9