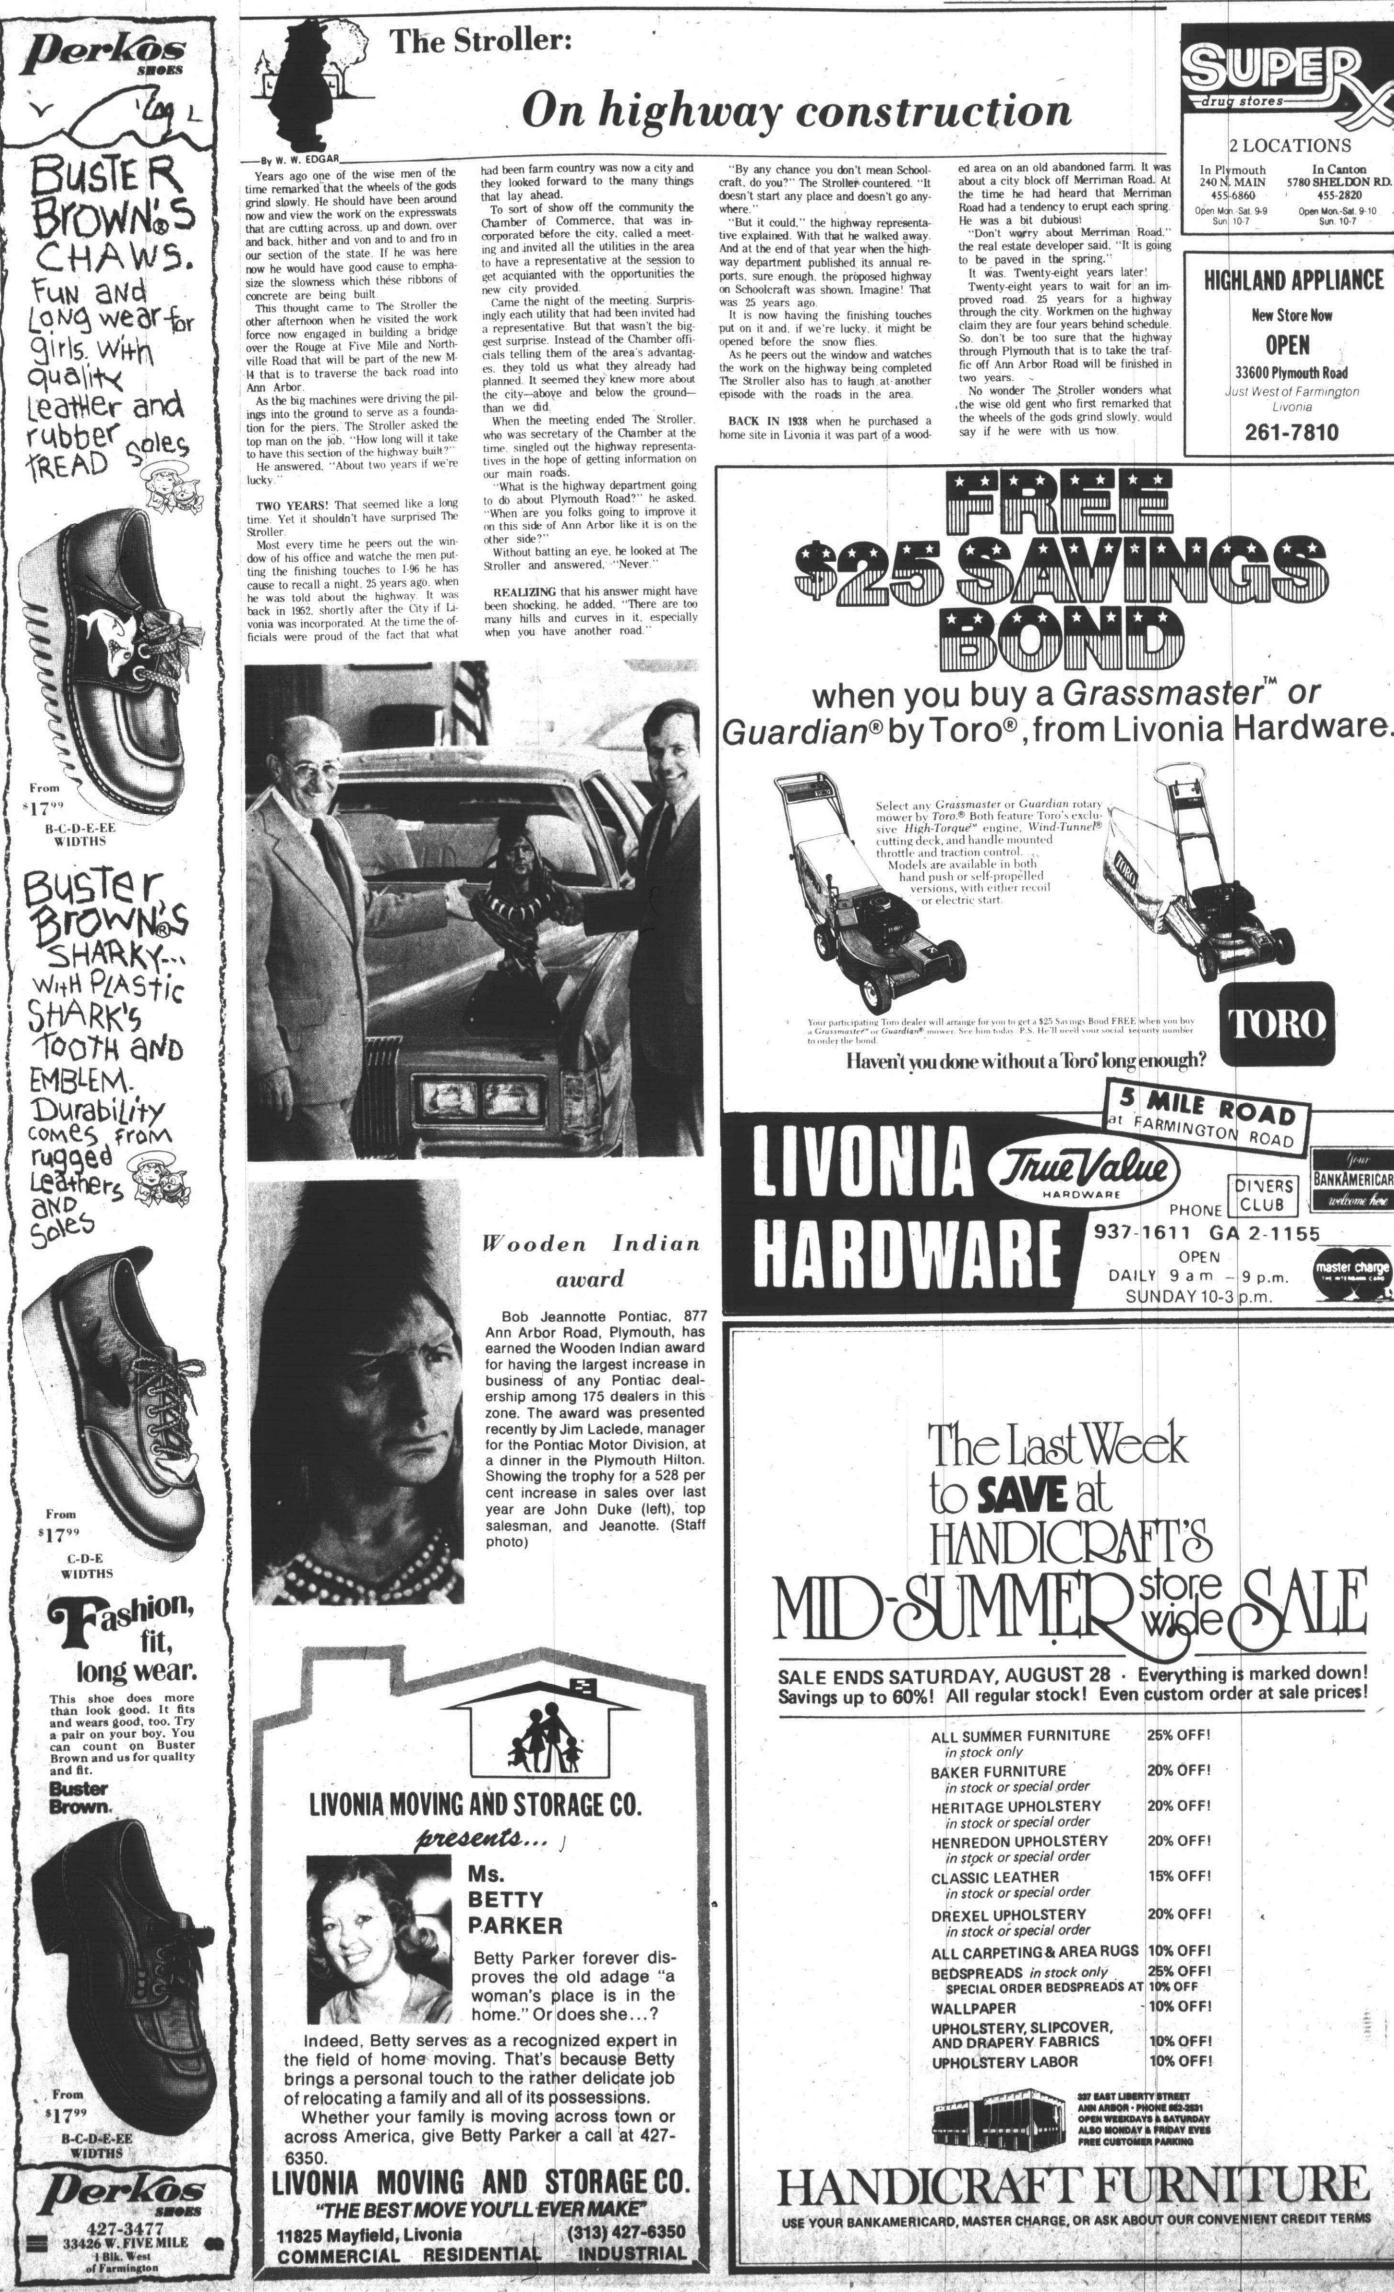

### The Trail's closed

Ann Arbor Trail is closed west of Sheldon in the City of Plymouth while the Wayne County Road Commission puts on a new surface of deep-strength asphalt. Once the improvement is finished, the county will turn the road over to the city's jurisdiction and Plymouth then will have responsibility for maintenance and safety control. (Staff photo)