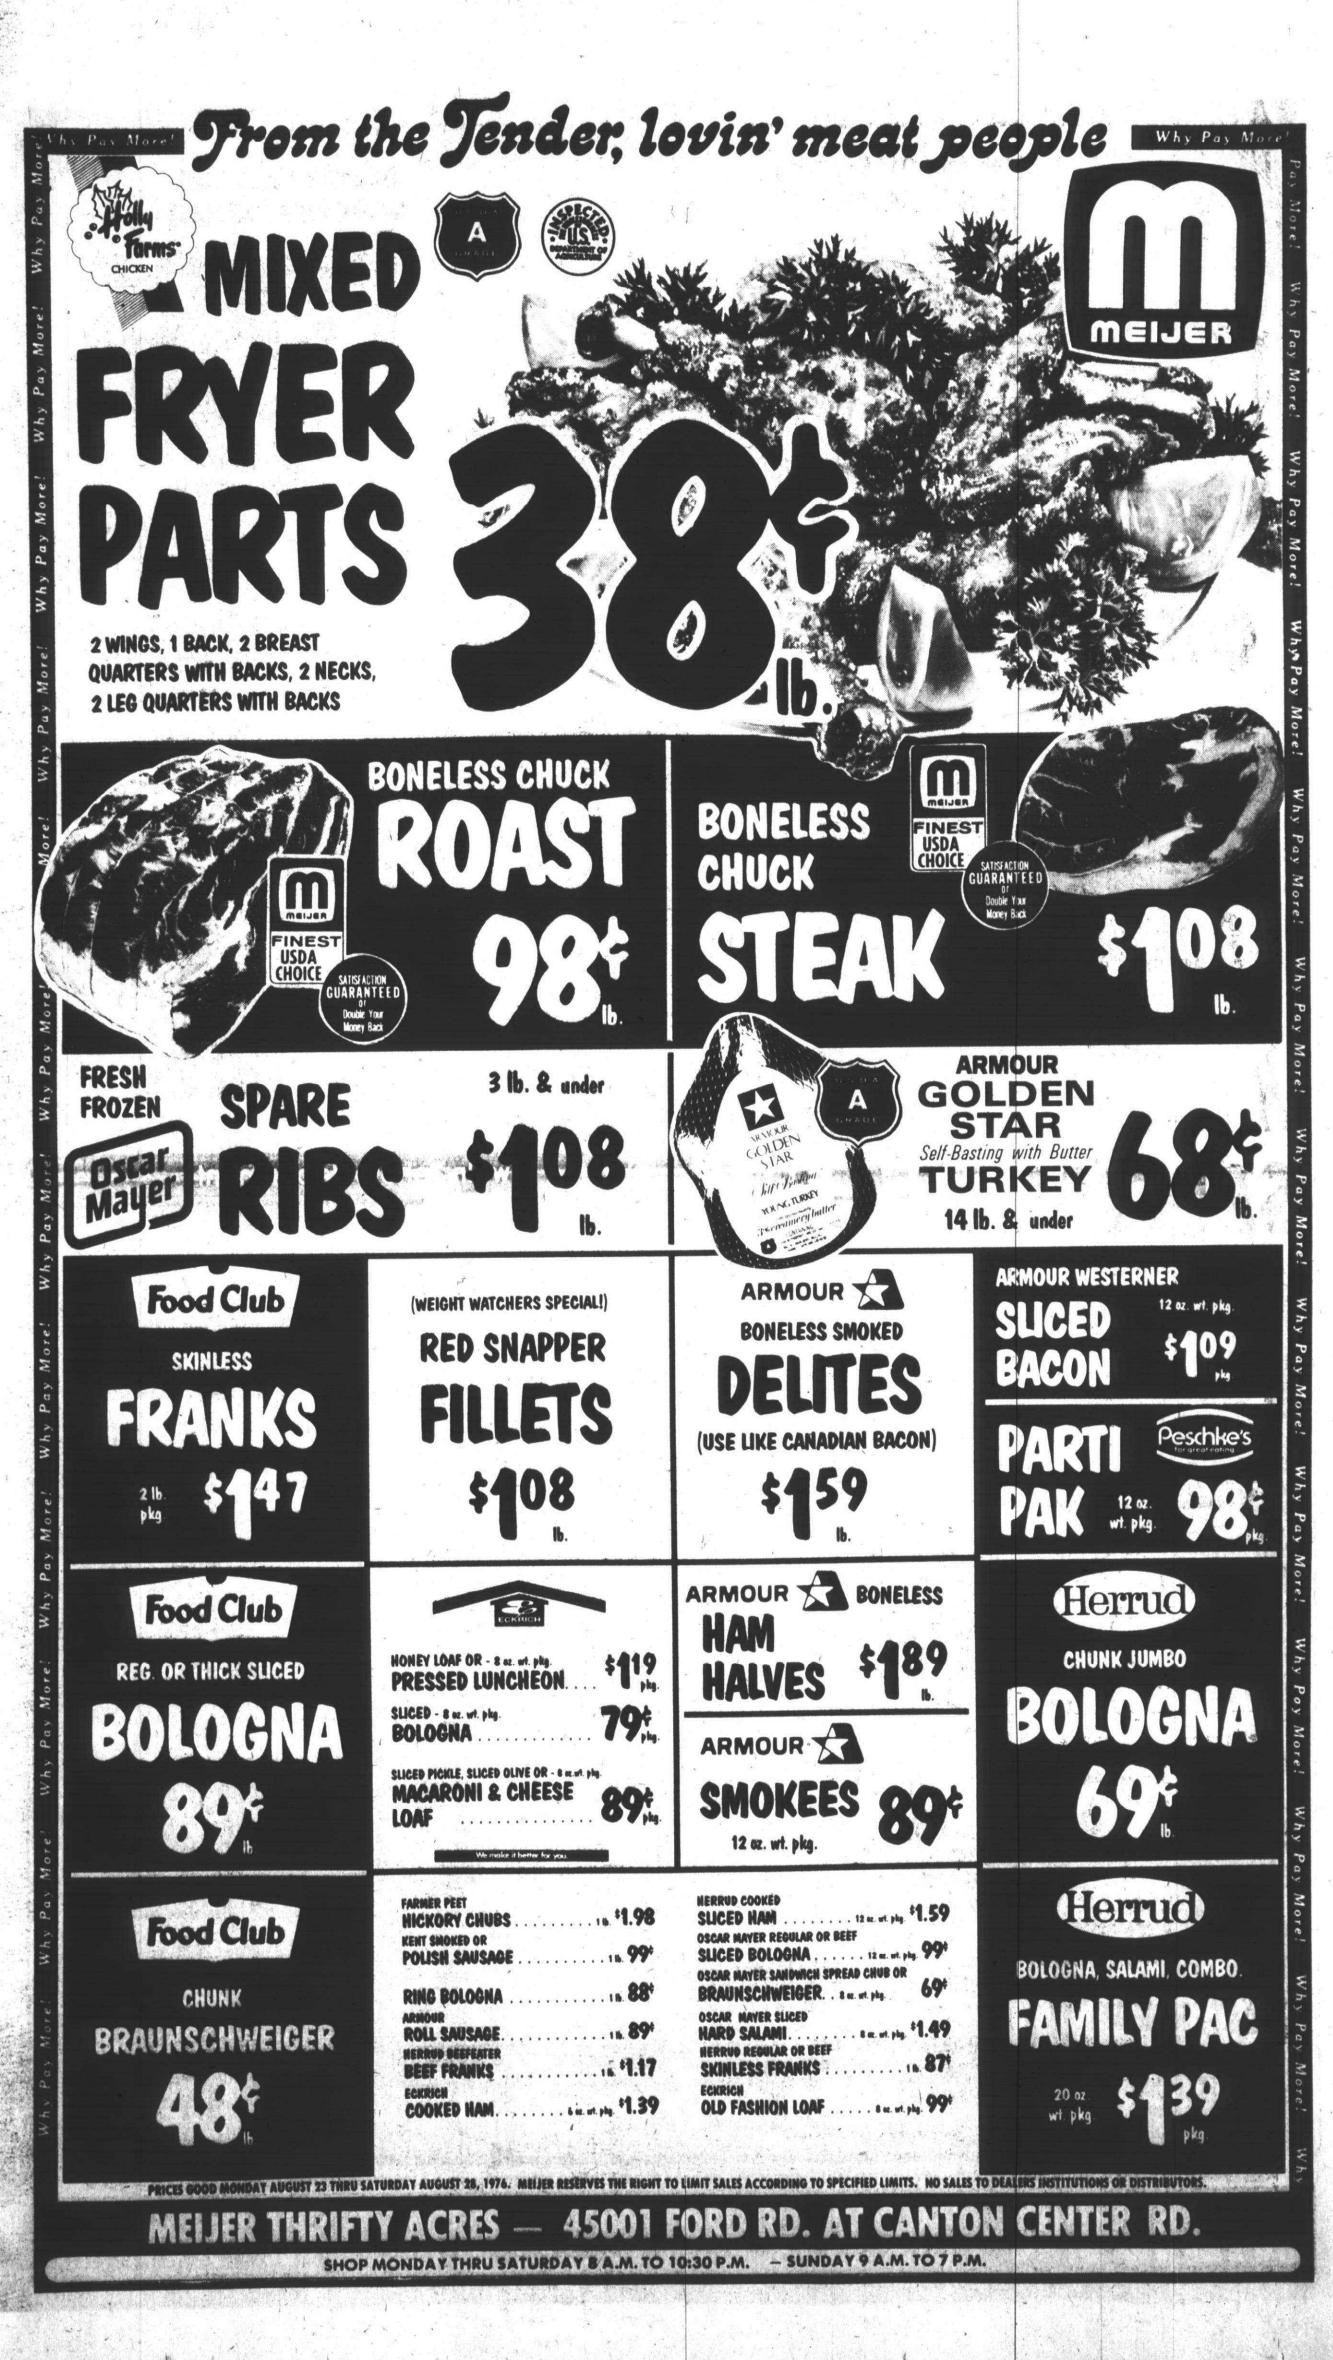

tc. take up 1<sup>s</sup> and supplies such as bags, tapes, etc., .9<sup>s</sup>. Add another .8<sup>s</sup> for advertising and .9<sup>s</sup> for other expenses including losses due to damage or shoplifting. And...after all the expenses are paid, income tax must be paid on the money left. For the typical supermarket that's 9/10 of one cent -- just under 1<sup>s</sup> for each dollar in sales.

WHAT'S LEFT? Most supermarkets average less than 1' profit on the food dollar. WHAT WAS YOUR GUESS? The average net profit after taxes for some of the largest supermarkets has been 9/10 of one cent.

this is the story of your food dollar. We at Meijer think you have a right to know!









NETJER • WELCOMES U.S.D.A. GOVERNMENT FOOD STAMPS • RESERVES THE RIGHT TO LIMIT TO REASONABLE QUANTITIES







and in the second se

















19 - 9 - 9 - 9