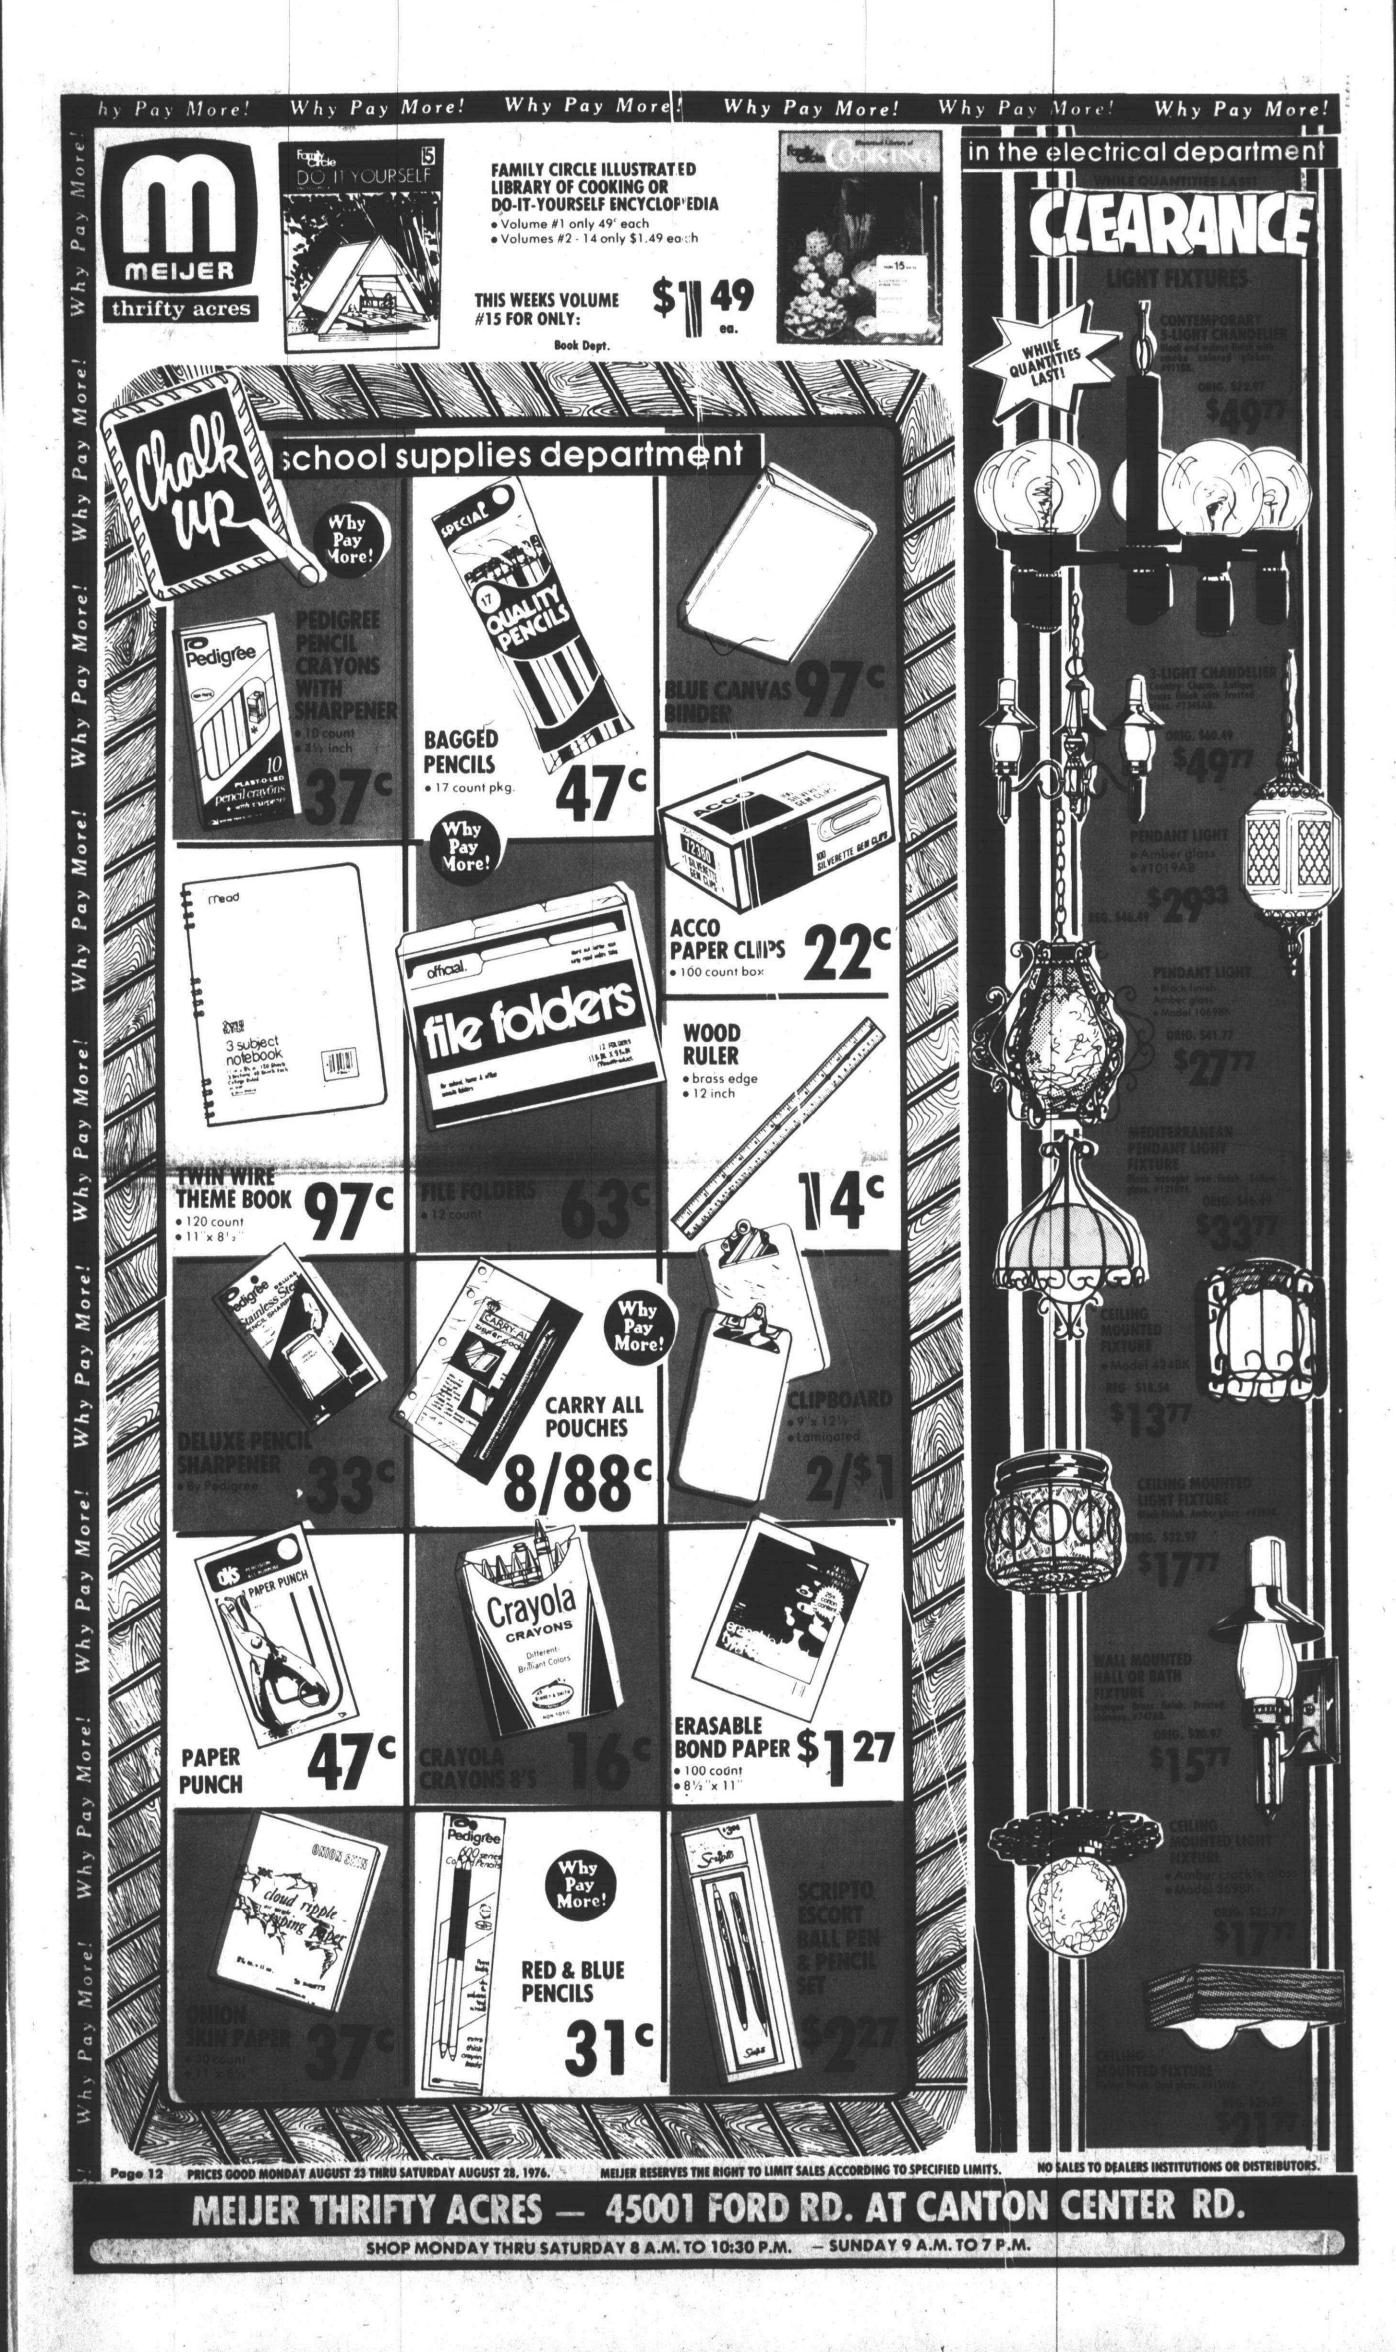

, .9<sup>s</sup>. Add another .8<sup>s</sup> for advertising and .9<sup>s</sup> for other expenses including losses due to damage or shoplifting. And...after all the expenses are paid, income tax must be paid on the money left. For the typical supermarket that's 9/10 of one cent -- just under 1<sup>s</sup> for each dollar in sales.

WHAT'S LEFT? Most supermarkets average less than 1' profit on the food dollar. WHAT WAS YOUR GUESS? The average net profit after taxes for some of the largest supermarkets has been 9/10 of one cent.

this is the story of your food dollar. We at Meijer think you have a right to know!









NETJER • WELCOMES U.S.D.A. GOVERNMENT FOOD STAMPS • RESERVES THE RIGHT TO LIMIT TO REASONABLE QUANTITIES







and in the second se

















19 - 9 - 9 - 9