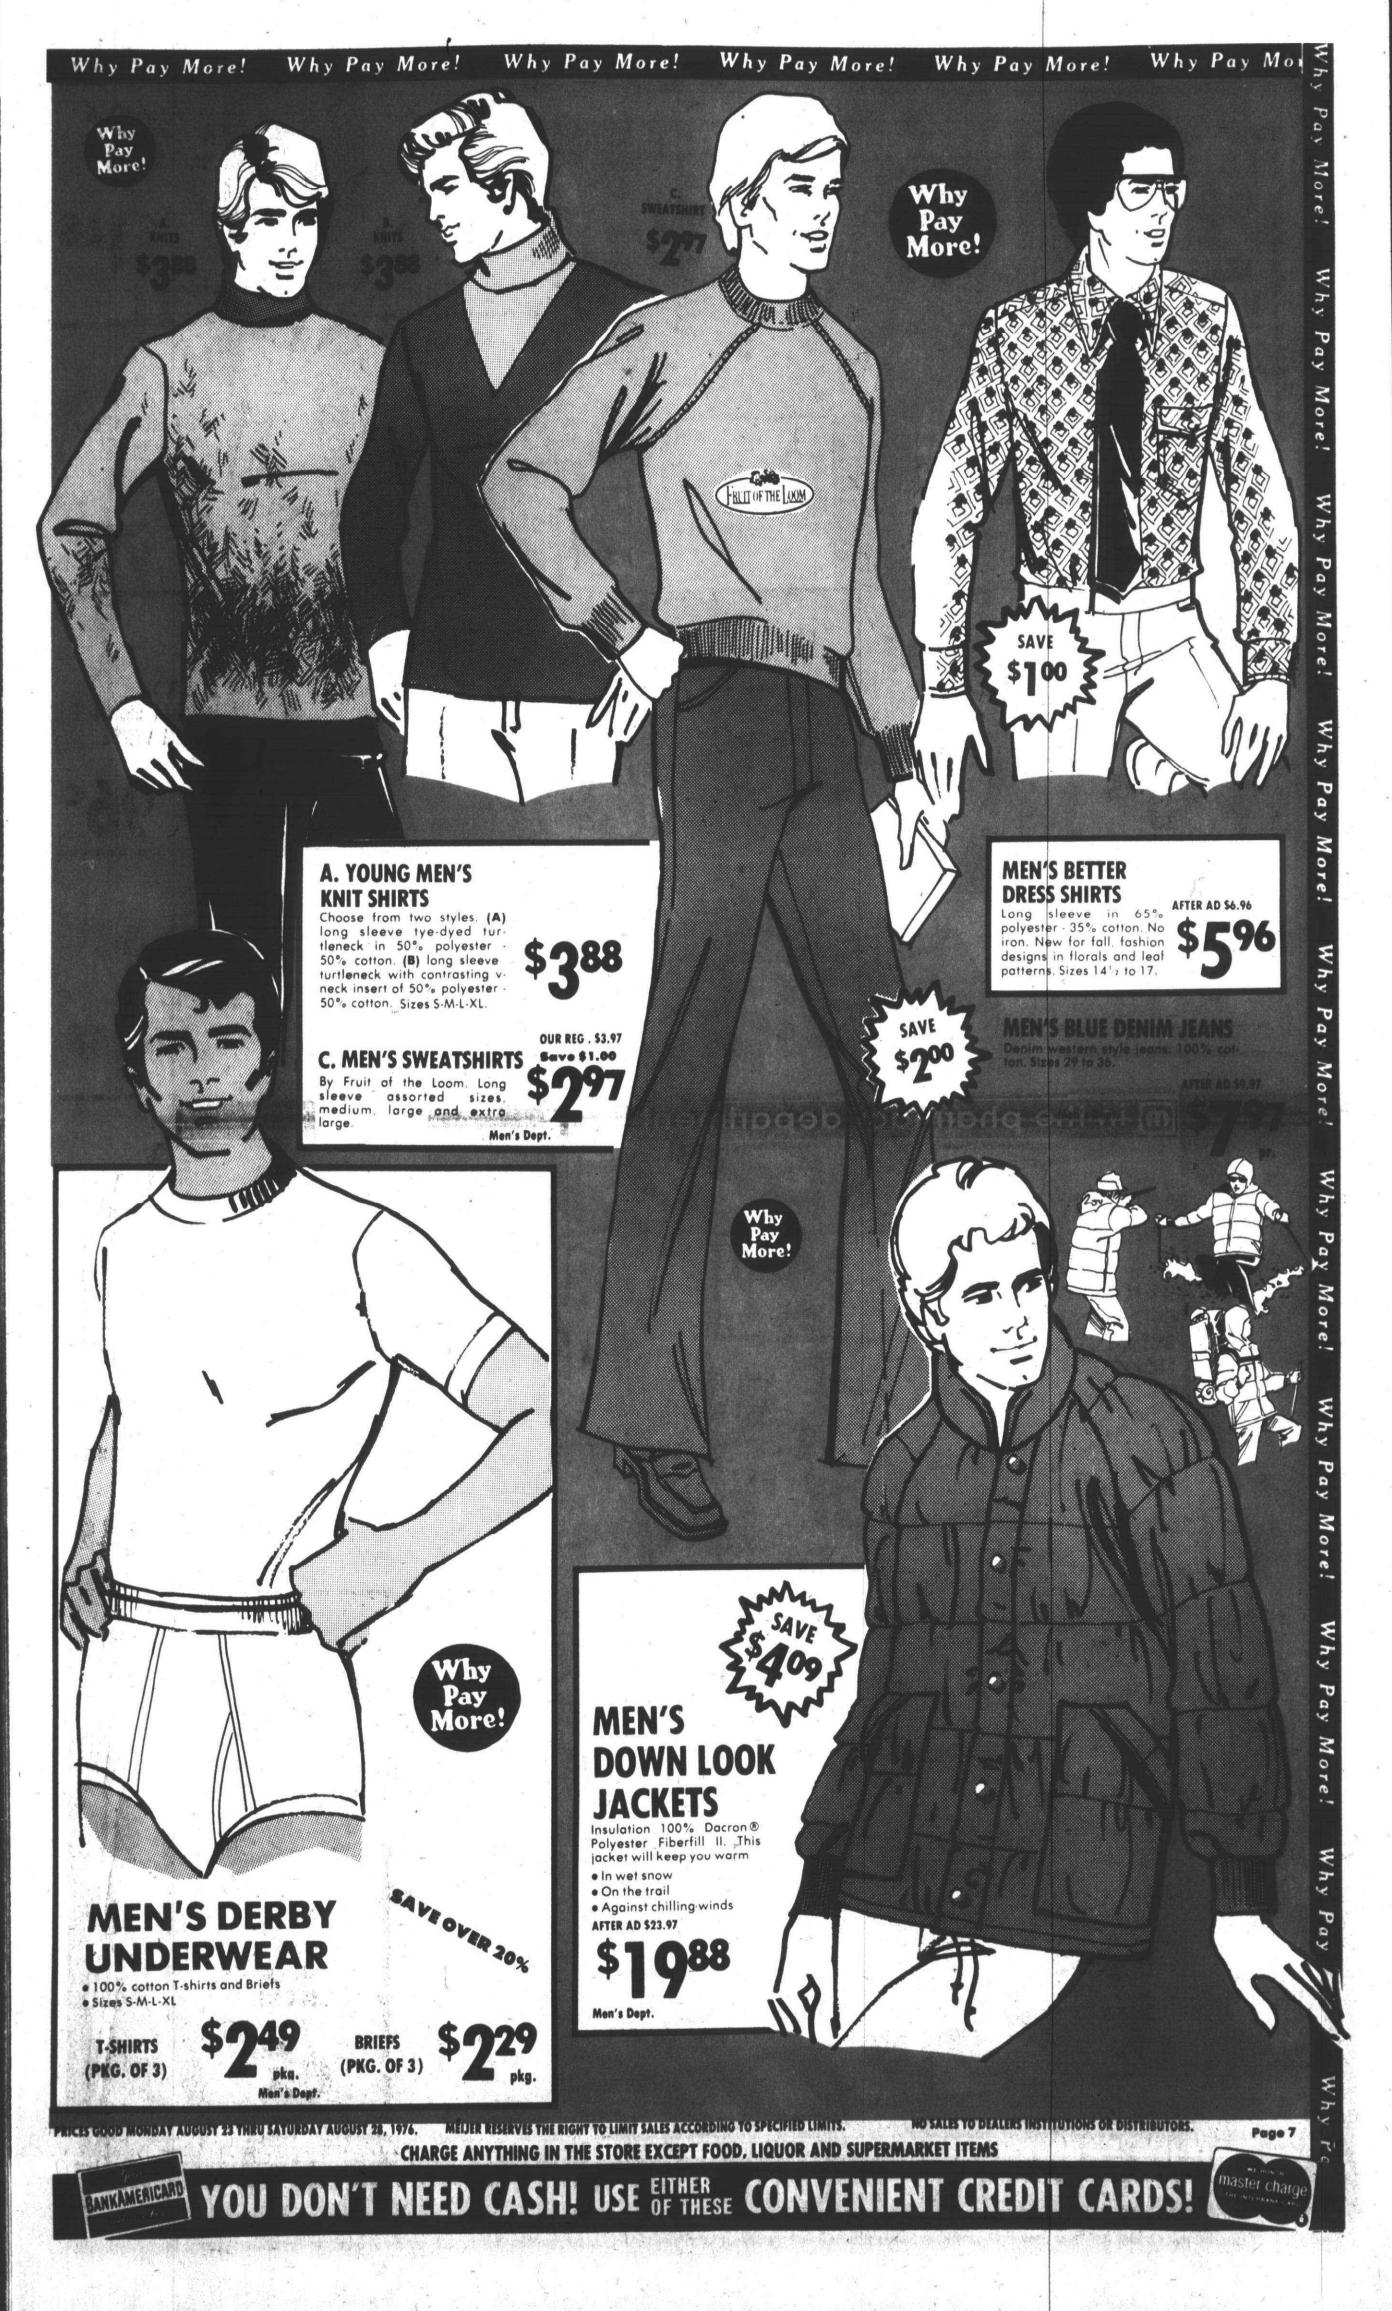

supplies such as bags, tapes, etc., .9<sup>s</sup>. Add another .8<sup>s</sup> for advertising and .9<sup>s</sup> for other expenses including losses due to damage or shoplifting. And...after all the expenses are paid, income tax must be paid on the money left. For the typical supermarket that's 9/10 of one cent -- just under 1<sup>s</sup> for each dollar in sales.

WHAT'S LEFT? Most supermarkets average less than 1' profit on the food dollar. WHAT WAS YOUR GUESS? The average net profit after taxes for some of the largest supermarkets has been 9/10 of one cent.

this is the story of your food dollar. We at Meijer think you have a right to know!









NETJER • WELCOMES U.S.D.A. GOVERNMENT FOOD STAMPS • RESERVES THE RIGHT TO LIMIT TO REASONABLE QUANTITIES







and in the second se

















19 - 9 - 9 - 9