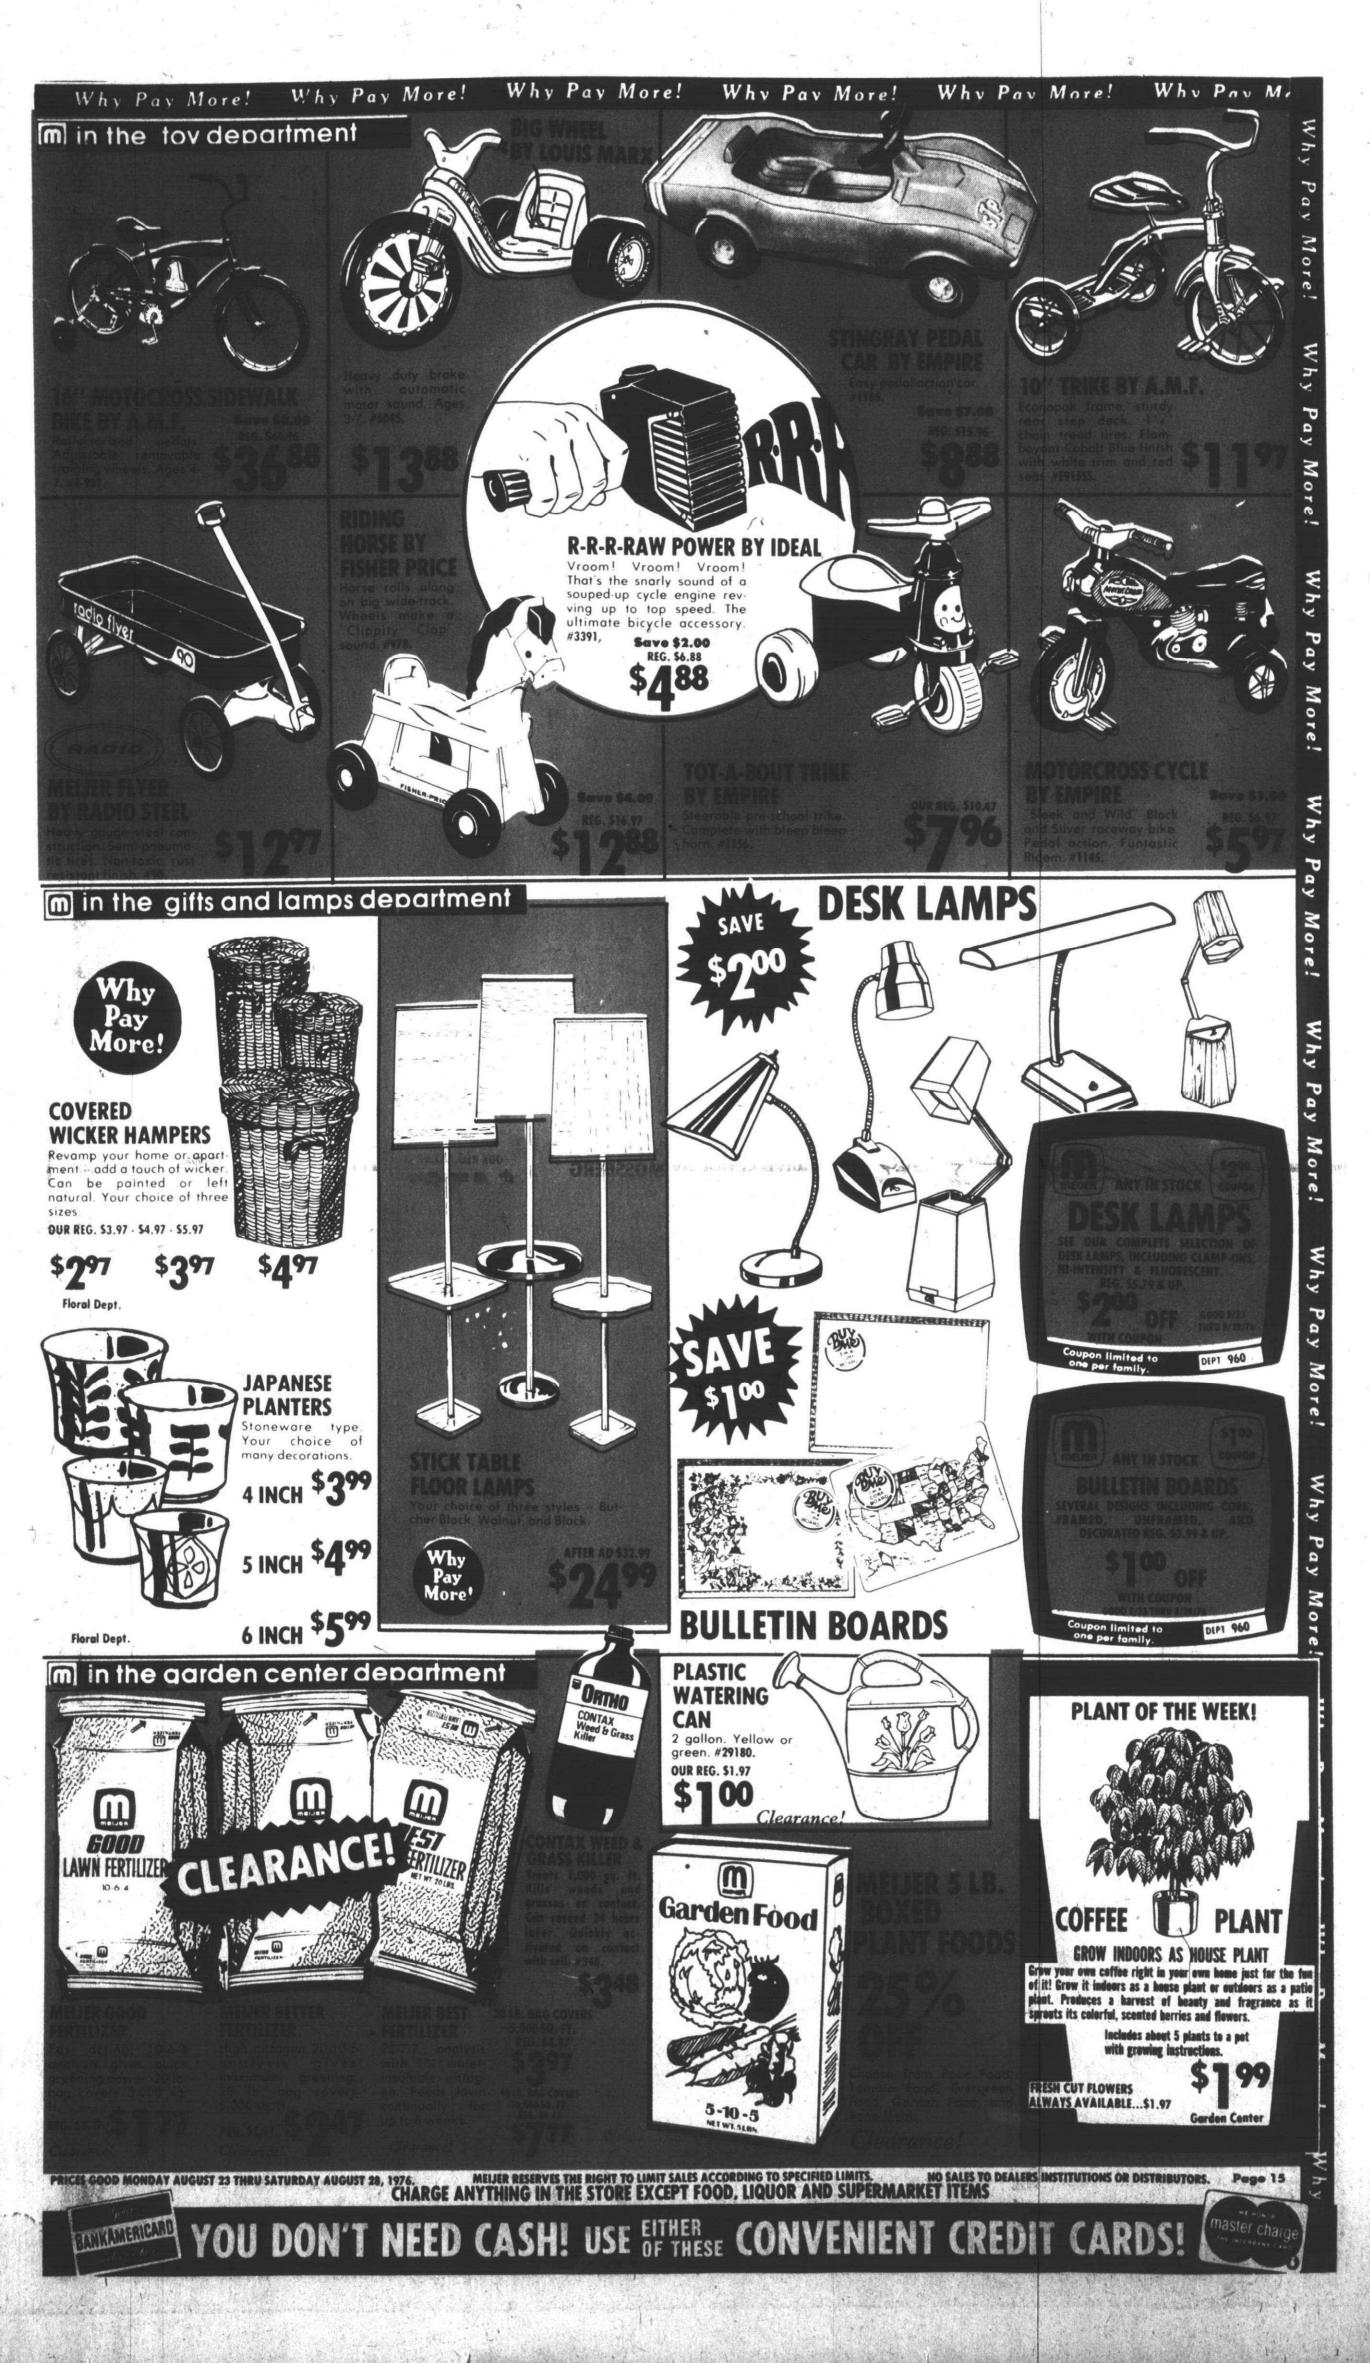

sup>. Add another .8<sup>s</sup> for advertising and .9<sup>s</sup> for other expenses including losses due to damage or shoplifting. And...after all the expenses are paid, income tax must be paid on the money left. For the typical supermarket that's 9/10 of one cent -- just under 1<sup>s</sup> for each dollar in sales.

WHAT'S LEFT? Most supermarkets average less than 1' profit on the food dollar. WHAT WAS YOUR GUESS? The average net profit after taxes for some of the largest supermarkets has been 9/10 of one cent.

this is the story of your food dollar. We at Meijer think you have a right to know!









NETJER • WELCOMES U.S.D.A. GOVERNMENT FOOD STAMPS • RESERVES THE RIGHT TO LIMIT TO REASONABLE QUANTITIES







and in the second se

















19 - 9 - 9 - 9