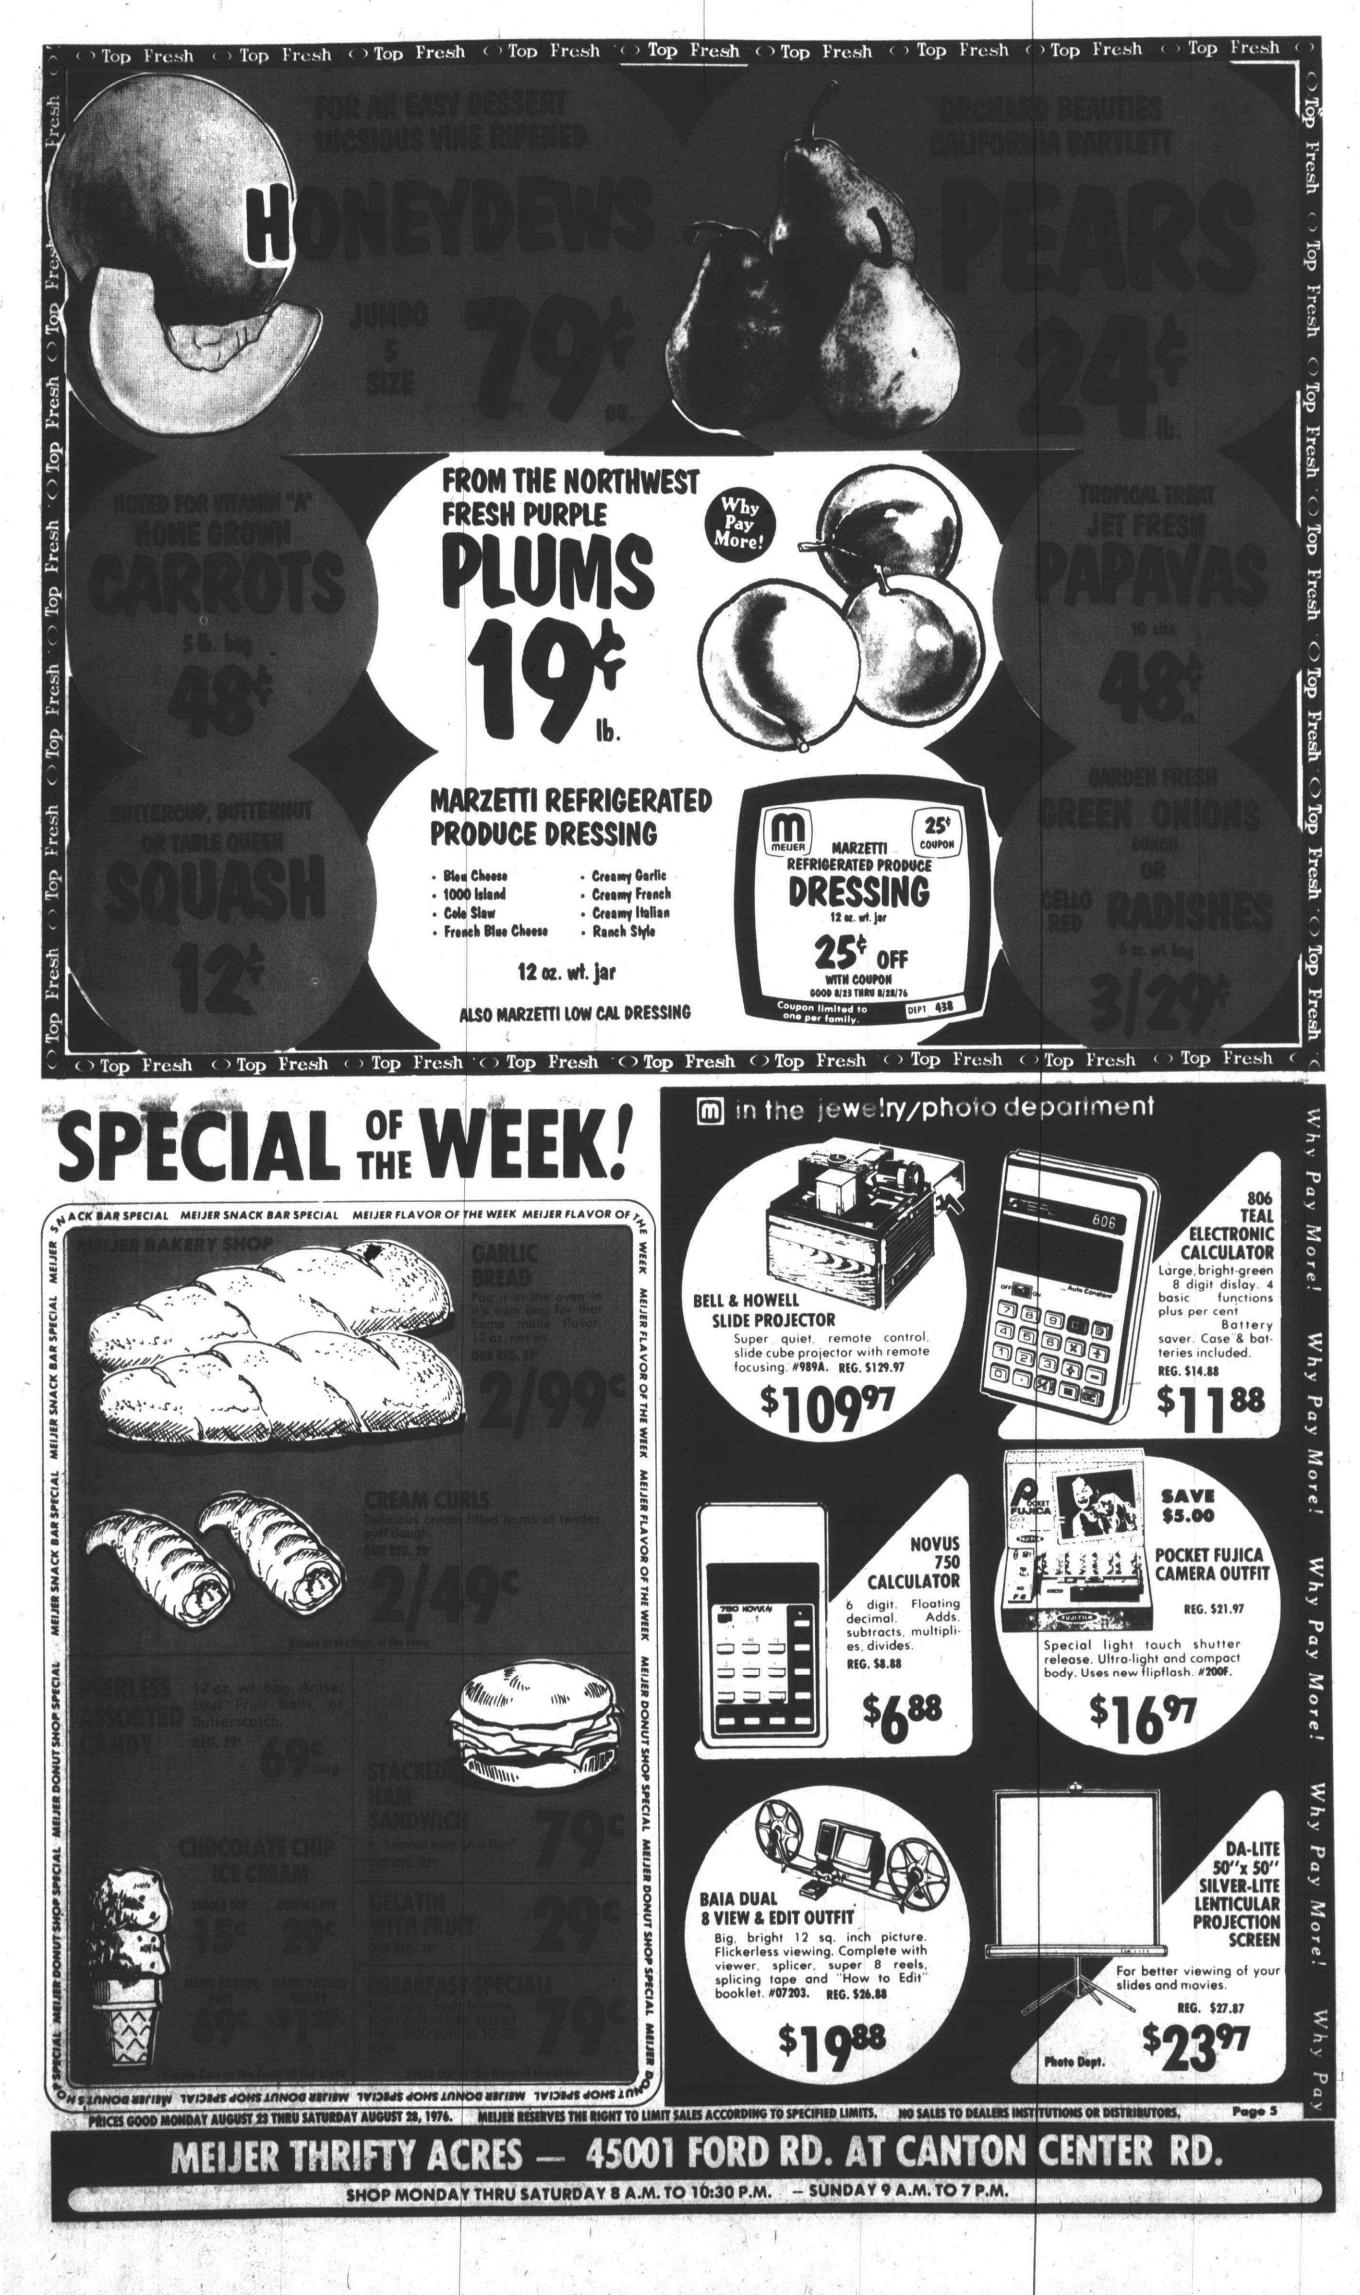

. take up 1<sup>s</sup> and supplies such as bags, tapes, etc., .9<sup>s</sup>. Add another .8<sup>s</sup> for advertising and .9<sup>s</sup> for other expenses including losses due to damage or shoplifting. And...after all the expenses are paid, income tax must be paid on the money left. For the typical supermarket that's 9/10 of one cent -- just under 1<sup>s</sup> for each dollar in sales.

WHAT'S LEFT? Most supermarkets average less than 1' profit on the food dollar. WHAT WAS YOUR GUESS? The average net profit after taxes for some of the largest supermarkets has been 9/10 of one cent.

this is the story of your food dollar. We at Meijer think you have a right to know!









NETJER • WELCOMES U.S.D.A. GOVERNMENT FOOD STAMPS • RESERVES THE RIGHT TO LIMIT TO REASONABLE QUANTITIES







and in the second se

















19 - 9 - 9 - 9