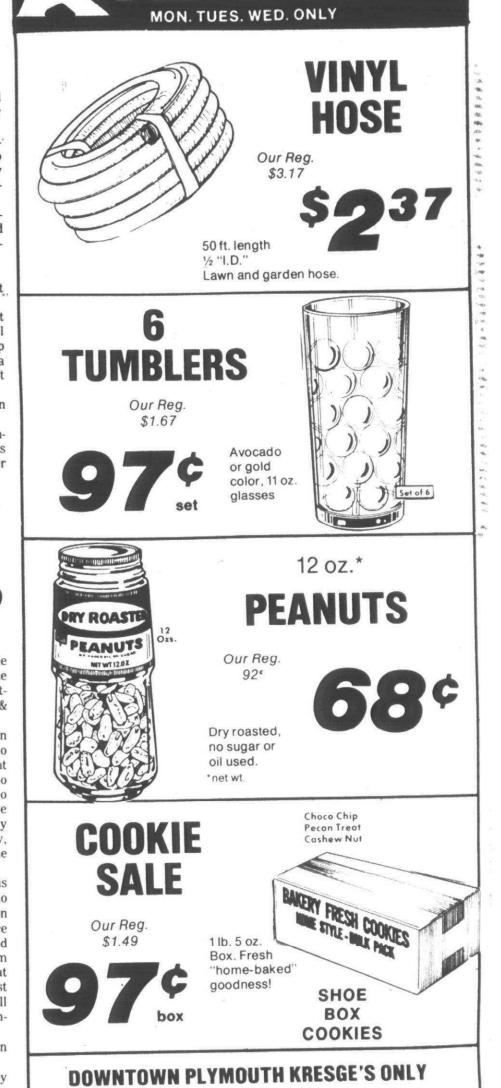

n, will be hung on the fence, and guard rails will be placed in key areas. •Replace rock gardens with landscaping to eliminate the temptation to throw rocks. The management may soon authorize a complete landscaping survey. •Hire a new rental agent to personally interview all new residents and maintain "a high standard of occupancy." "WE WANT a visible program that shows people we do care," said Fox. "We're going to continue to look at 6 the entire situation. Hopefully, we'll have a joint effort with the township to promote auto safety. We want a nice roadway, and we certainly don't want any accidents." Greenstein praised the cooperation Our Rea. of the new management. \$1.67 "Deer Creek has had a bad relationship with the township, but now it's going to be a whole new day for Deer Creek.



RESGE'S

# Fulkerson sues Canton Township

Canton Township officials and the owner of a trailer storage facility will soon face one another in court.

James E. Fulkerson, owner of Fulkerson Landscaping, 6729 Canton Center, has filed suit against the township in Wayne County Circuit Court.

Fulkerson is seeking an injunction to prevent the township from interfering with his business and demanding the construction of an opaque fence on his property. A show cause hearing has been scheduled for Aug. 1 before Circuit Judge Roman Gribbs.

TOWNSHIP officials have told Fulkerson to slide opaque panels into his existing cyclone fence, located between his trailer storage faciltiy and adjacent residentially-zoned property. The fence would settle a lawsuit between the township and the development fi