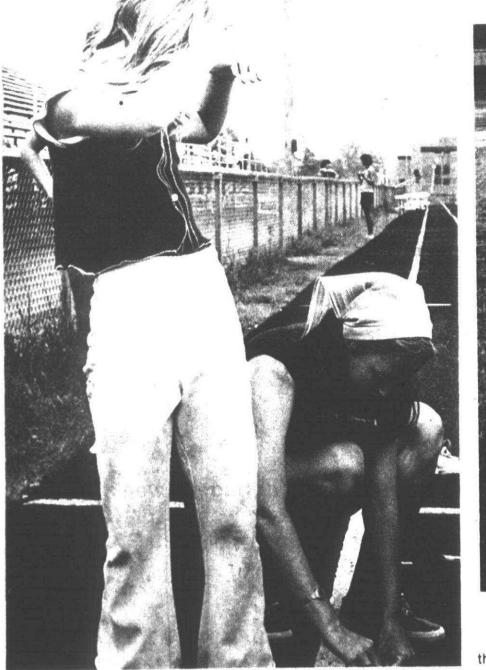

That is the unanimous opinion of a and submitting a recommendation on The panel was composed of town-

YOUTH FITNESS DAY, sponsored by Canton Township Recreation and Plymouth Parks and Recreation departments was held last week at Plymouth Canton High School. Competitors were in the 10 to 15-year-old age bracket, and winners will be eligible to enter Metropolitan Area Youth Fitness Day events. (Staff photos by Bob Woodring)

DON DOMBY was winner for his class in the 50-yard dash.

RON BISONETT winds up for the softball throw.

HOME DELIVERY SERVICE Newstand..... per copy, 15c .. monthly, 90c Carrier.

A DUNK TANK will be in operation to give fair-goers an opportunity to attempt to dunk Canton Township officials

sored little league teams Drew Rentz is president of the organization and Phil Meloche is internal vice president.

DIANE BARNETT measures Brenda Mundinger's distance in the long jump.

Monday, July 28, 1975

### Smith's tax bill advances

LESLIE BUBLIN shows her

long-jumping form.

LANSING-A bill to require the state to pay money to local governmental units in lieu of taxes on state land has advanced in the House of Representatives.