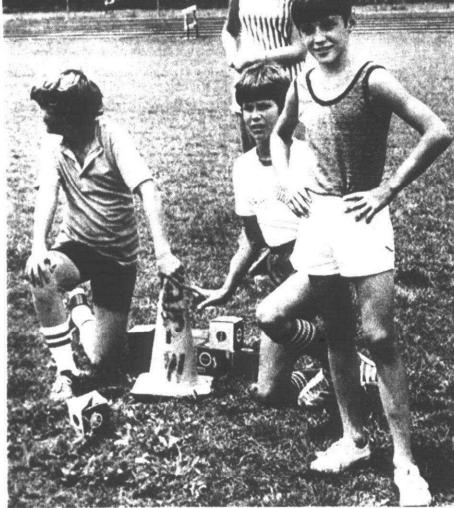

That is the unanimous opinion of a and submitting a recommendation on The panel was composed of town-

YOUTH FITNESS DAY, sponsored by Canton Township Recreation and Plymouth Parks and Recreation departments was held last week at Plymouth Canton High School. Competitors were in the 10 to 15-year-old age bracket, and winners will be eligible to enter Metropolitan Area Youth Fitness Day events. (Staff photos by Bob Woodring)

DON DOMBY was winner for his class in the 50-yard dash.

RON BISONETT winds up for the softball throw.

HOME DELIVERY SERVICE Newstand..... per copy, 15c .. monthly, 90c Carrier.

A DUNK TANK will be in operation to give fair-goers an opportunity to attempt to dunk Canton Township officials

sored little league teams Drew Rentz is president of the organization and Phil Meloche is internal vice president.

DIANE BARNETT measures Brenda Mundinger's distance in the long jump.

Monday, July 28, 1975

### Youth fitness day

YOUNG ATHLETES awaiting their events are John Merrill, Scott Bublin and Don Domby.

15