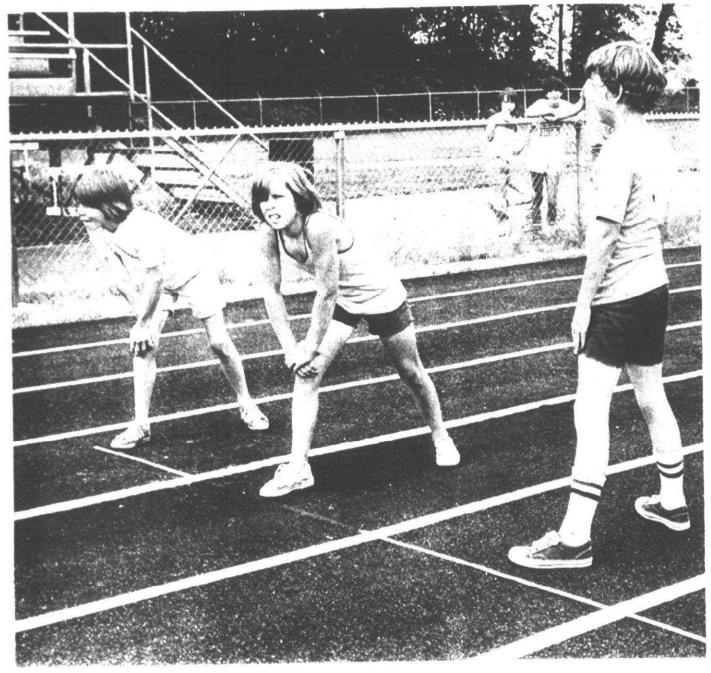

That is the unanimous opinion of a and submitting a recommendation on The panel was composed of town-

YOUTH FITNESS DAY, sponsored by Canton Township Recreation and Plymouth Parks and Recreation departments was held last week at Plymouth Canton High School. Competitors were in the 10 to 15-year-old age bracket, and winners will be eligible to enter Metropolitan Area Youth Fitness Day events. (Staff photos by Bob Woodring)

### Youth fitness day

YOUNG ATHLETES awaiting their events are John Merrill, Scott Bublin and Don Domby.

15