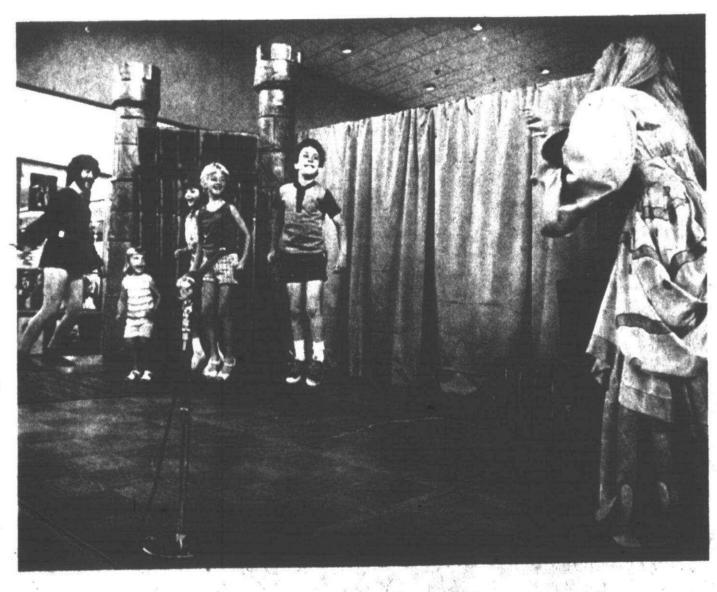

That is the unanimous opinion of a and submitting a recommendation on The panel was composed of town-

YOUTH FITNESS DAY, sponsored by Canton Township Recreation and Plymouth Parks and Recreation departments was held last week at Plymouth Canton High School. Competitors were in the 10 to 15-year-old age bracket, and winners will be eligible to enter Metropolitan Area Youth Fitness Day events. (Staff photos by Bob Woodring)