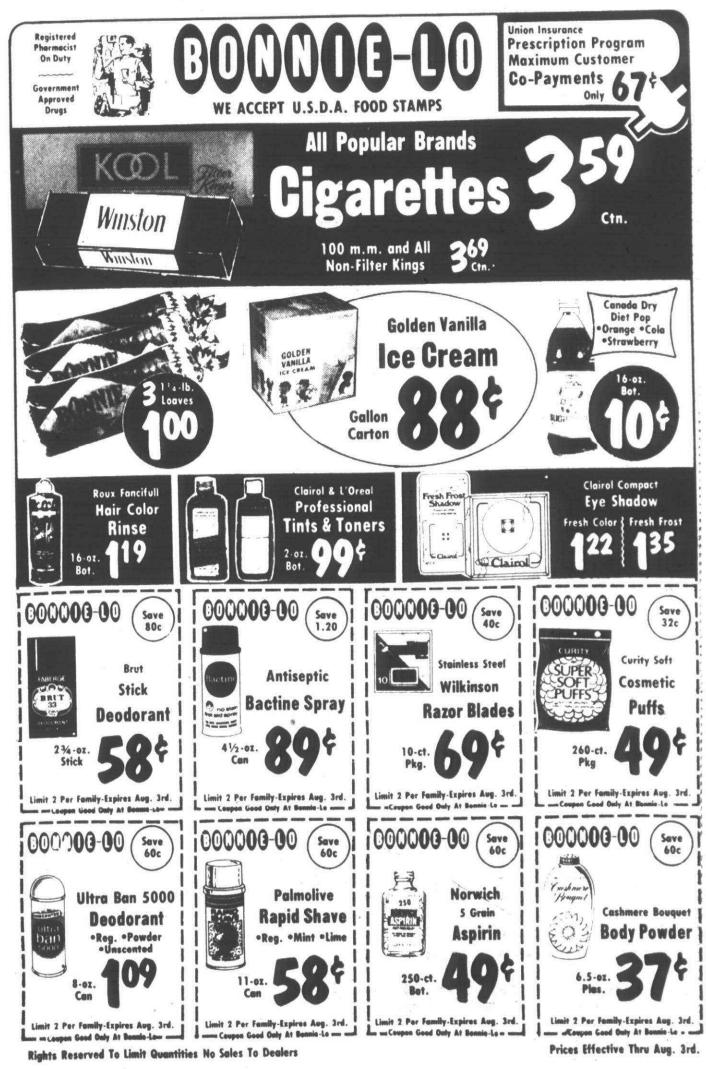

of recreation equipment to serve all age groups in the township.

Canton Township Jaycees were organized in 1968. They have 28 members and the auxiliary has 19. In spite of the small membership, they have contributed tot lots, a nature trail, recreational equipment and \$100 annual scholarships to local high school students. They have worked at the Plymouth State Home and have spon-

DON DOMBY was winner for his class in the 50-yard dash.





RON BISONETT winds up for the softball throw.

HOME DELIVERY SERVICE Newstand..... per copy, 15c .. monthly, 90c Carrier.

A DUNK TANK will be in operation to give fair-goers an opportunity to attempt to dunk Canton Township officials

sored little league teams Drew Rentz is president of the organization and Phil Meloche is internal vice president.



DIANE BARNETT measures Brenda Mundinger's distance in the long jump.



Monday, July 28, 1975

# **Complaints may drop Deer Creek reorganizes**

Residents of Canton's Holiday Park Subdivision may soon have no ground for complaints against neighboring Deer Creek Park Apartments.

That's the hopes of township Supervisor Robert Greenstein and Charles E. Fox, vice president of Deer Creek's new management firm, Schostak Brothers & Co., Inc.

"We've had a long history of real and imagined problems at Deer Creek, according to the neighbors around it," said Greenstein. "They've been mainly 'people' problems.'

**RESIDENTS** OF the subdivision have complained about tHe seethrough cyclone fence which divides their property from the apartments' and the few automobiles which have crashed through the