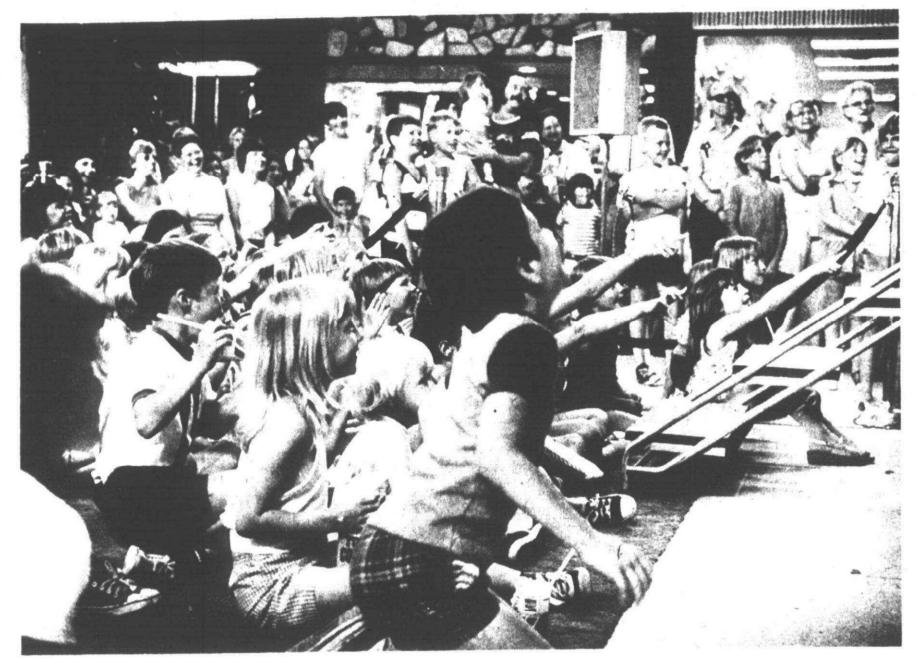

That is the unanimous opinion of a and submitting a recommendation on The panel was composed of town-

YOUTH FITNESS DAY, sponsored by Canton Township Recreation and Plymouth Parks and Recreation departments was held last week at Plymouth Canton High School. Competitors were in the 10 to 15-year-old age bracket, and winners will be eligible to enter Metropolitan Area Youth Fitness Day events. (Staff photos by Bob Woodring)

### Youth fitness day

YOUNG ATHLETES awaiting their events are John Merrill, Scott Bublin and Don Domby.

15