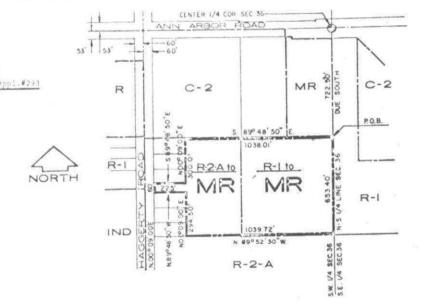

#### NOTICE OF PUBLIC HEARING TOWNSHIP OF PLYMOUTH PLANNING COMMISSION

| TO REZONE FROM:  | R-2-A & R-1 to M.R.  |
|------------------|----------------------|
| DATE OF HEARING  | August 20, 1975      |
| TIME OF HEARING  | 7:30 P.M.            |
| PLACE OF HEARING | 42350 Ann Arbor Road |

NOTICE IS HEREBY GIVEN that the Plymouth Township Planning Commission has received a petition to rezone the following described property from an R-1, One Family Residential and an R-2-A, Multiple Family Residential District, to a M-R. Mid Rise District:

That part of the S. W. 1/4 of Section 36 described as beginning at a point on the N. and S. 1/4 line of said section distant due S. 722.50 feet from the center 1/4 corner of Section 36 and proceeding thence due S. along said N. and S. 1/4 line, 653.4Q feet thence N. 89 degrees 32 minutes 30 seconds W. 1,039.72 feet thence N. 0 degrees 09 minutes E., 294.50 feet thence N. 89 degrees 48 minutes 50 seconds W. 225 feet to the E. line of Haggerty Road thence N. 0 degrees 09 minutes E. along said E. line 60.0 feet thence S. 89 degrees 48 minutes 50 seconds E. 225 feet thence S. 300.0 feet thence S. 89 degrees 48 minutes 50 seconds E. 1,038.01 feet to the point of beginning. 15.96 acres.

NOTICE IS FURTHER GIVEN that the proposed Amendments to the Map and Text may be examined at the Township Hall, 42350 Ann Arbor Road from 8:30 A.M. to 5:00 P.M. each day Monday through Friday until the date of the Public Hearing

At the Public Hearing the Planning Commission may recommend rezoning of the petitioner's premises to any use allowable under the provisions of Plymouth Township Zoning Ordinance No. 47.

TOWNSHIP OF PLYMOUTH PLANNING COMMISSION Doris Ritchie, Secretary