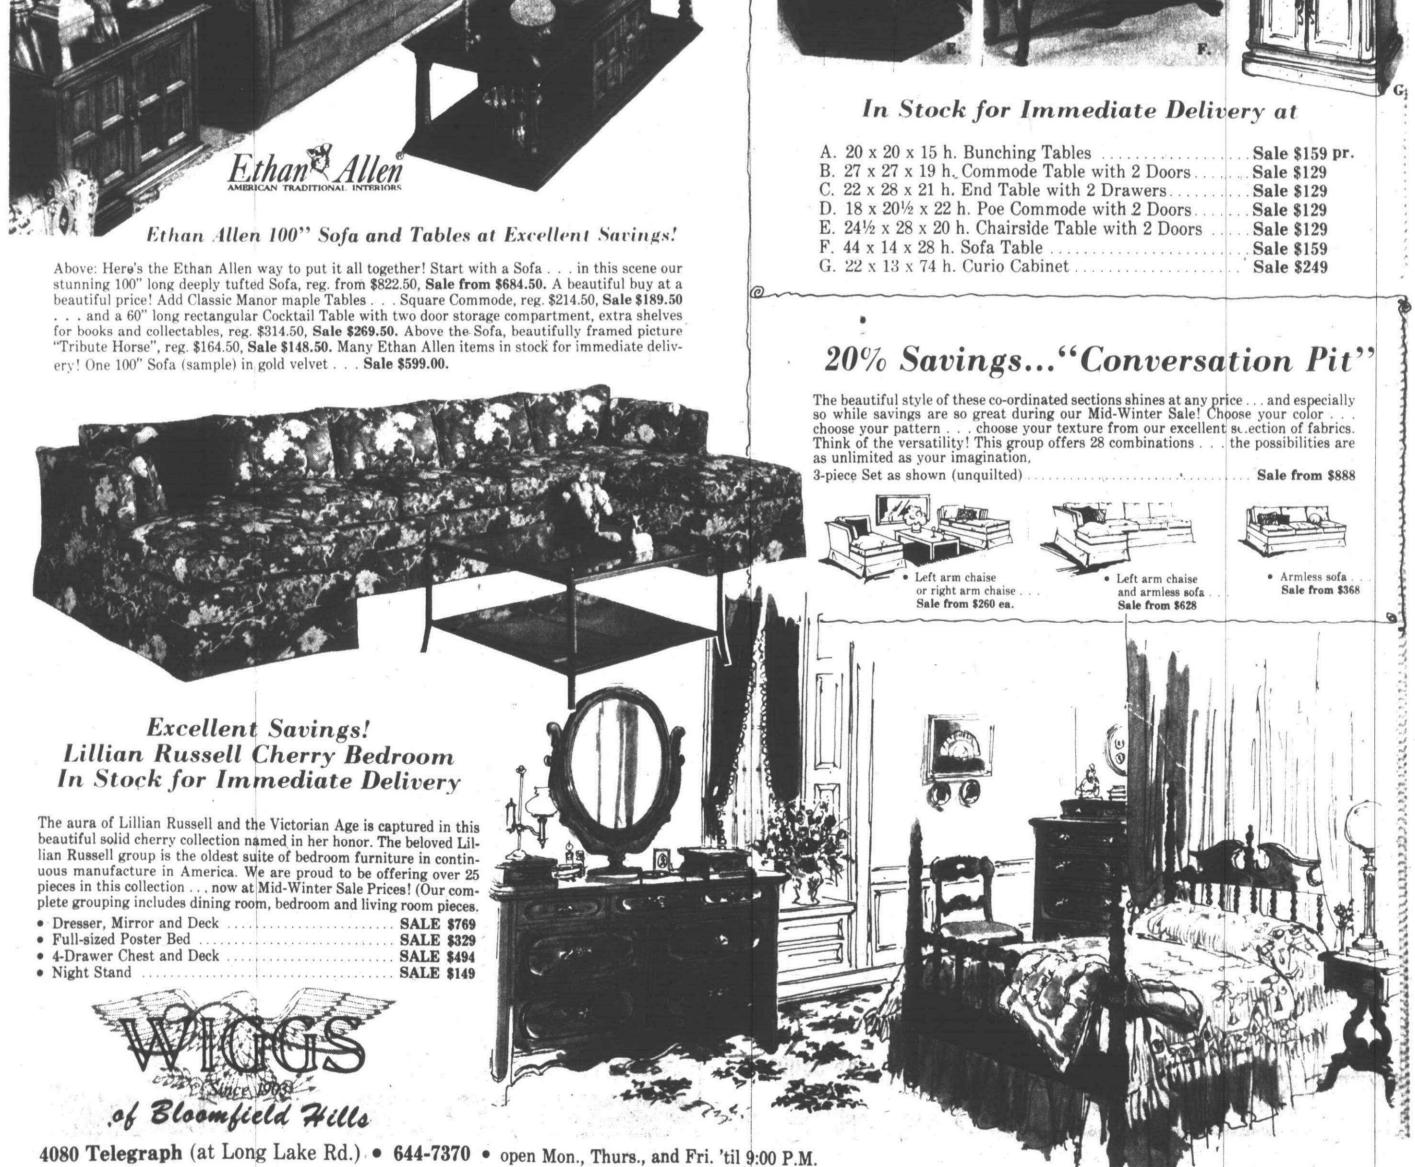

e Bed, reg. \$783.50, Sale \$649.50 . . . same grouping with Queen size Bed, reg. \$808.50, Sale \$669.50 . . . 40' Chest-on-Chest, reg. \$429.50, Sale \$379.50 Night Table, reg. \$164.50, Sale \$139.50.



11 1 Jaca

ILLLLAS

Above: Ethan Allen Heirloom Maple Dining Room that says "sit down and join the fun!" 55" Oval Extension Table (opens to 86") and four Duxbury Side Chairs, reg. \$459.50, Sale \$379.50 . . . Duxbury Arm Chair, reg. \$72.50, Sale \$59.50 . . . 48" Buffet and Hutch, reg. \$377, Sale \$319.50. Table has Formica Top

### Dining Room, Bed. room and Living Room Pieces Wall Decor and Ac-SAL Sale Ends Saturday, March 1st!

Last 3 Days!

### **Country French Tables and Curio...**





Hurry in today! We're offering Sav ings on Sofas, Love

seats, Chairs, Love sional Tables







#### 4C\*(R,W,G-10B) THE OBSERVER & ECCENTRIC Thursday, February 27, 1975



### Auxiliary gala

FABRIC FLOWERS in bright array will decoate Raleigh House in Southfield Tuesday, March 4 when the Wayne County Osteopathic Association auxiliary puts on its "Fashion Scope '75," a luncheon showing of spring styles. The event, to include fashions from B. Siegel and commentary from Mary Morgan, is part of the auxiliary's annual drive to raise funds for scholarships.

Finishing the flower decorations are Mrs.

James J. O'Day (left) of Plymkuth, Mrs. Edward Loniewski, Redford resident and auxiliary president, and Mrs. Donald Blem of Detroit. Other area members are Mrs. Kenneth Stoinoff of Livonia and Mrs. Adam Frent of Westland.

Tickets are \$8 and should be ordered by Feb. 28 from Mrs. O'Day,