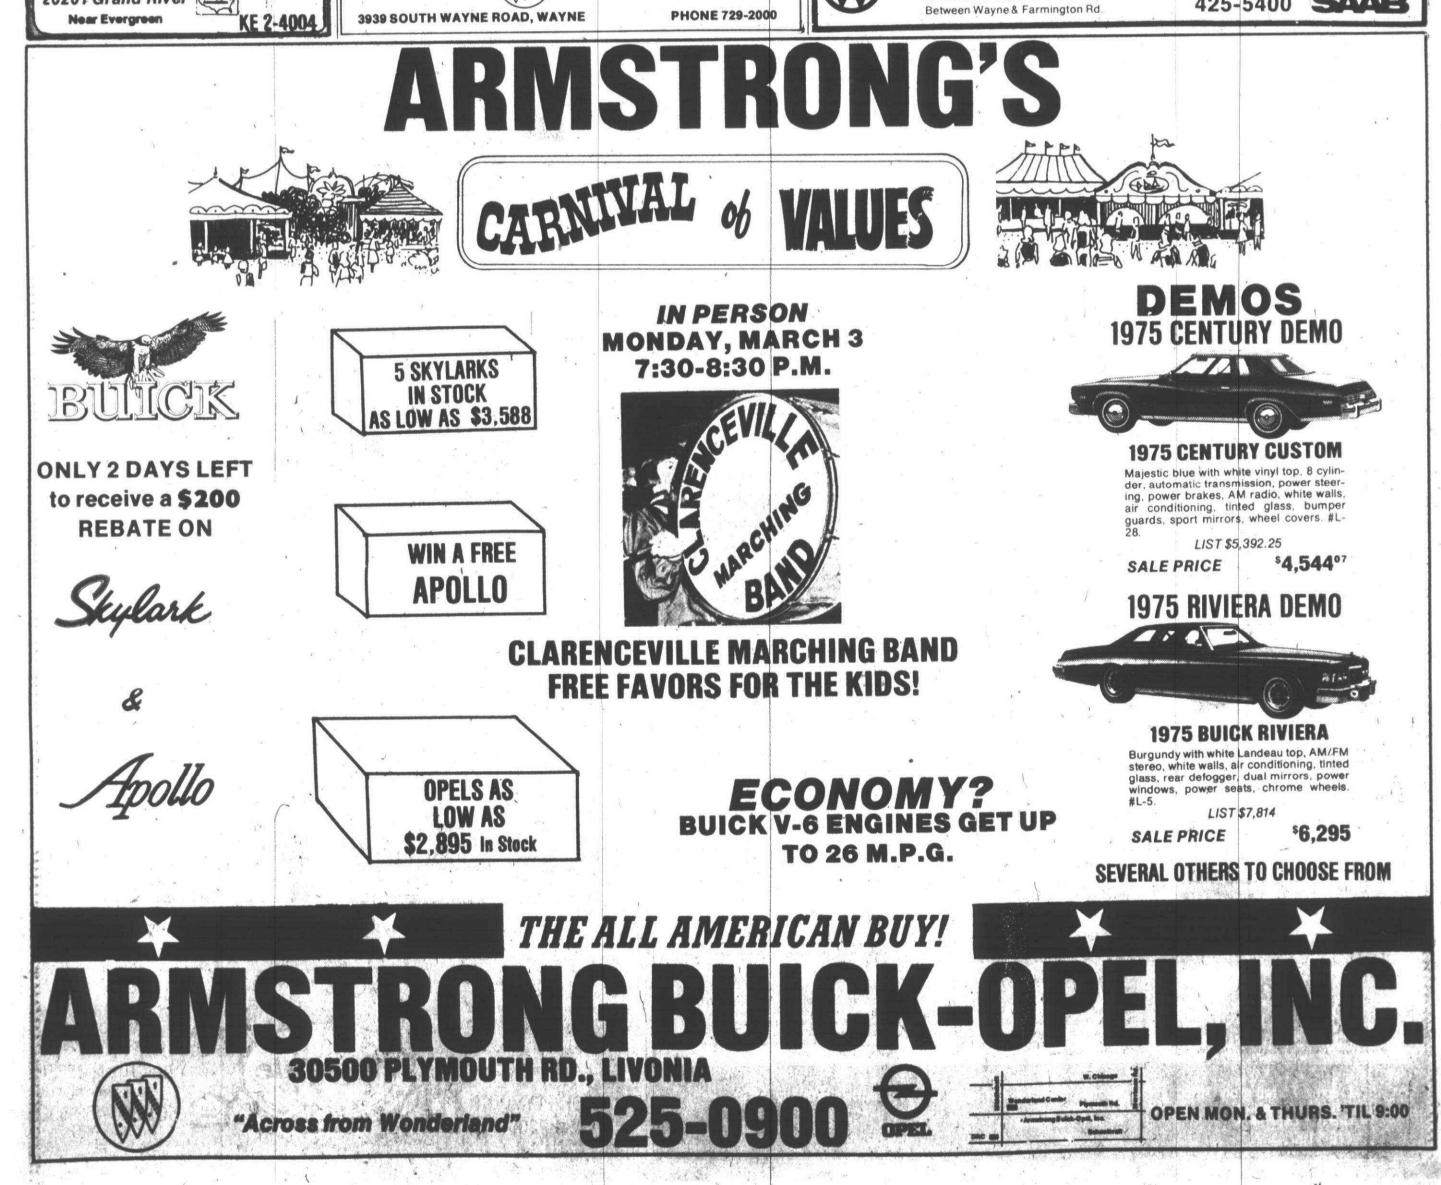

|                                                                                                       | And a                                                                            |





Discourse for the second secon

### 312 Livonia 312 Livonia 312 Livonia 312 Livonia 312 Livenia 312 Livonia Observe Classified Real Estate LIVONIA. Five Mile - Levan. 4 bed-room quad, family room. fireplace. 2 car garage. move in condition. \$49,500. Buyers only 422-5705 LIVONIA. 7 Mile- Farmington Rd. Custom built 5 bedroom tri-level on LIVONIA TREMENDOUS TRIO'S LIVONIA \$37,900 LIVONIA \$41,900. TREASURES <sup>3</sup>4 acre lot. Master bedroom 20x20. Family room 20x15, studio ceiling MINI-FARM SUPER RANCH FAMILY ROOM Family room 20213, studio celling, Efficiency kitchen and wet bar in game room, 3<sup>1</sup>2 baths, central air, carpeting throughout plus many extras \$89,000 full price. Owner, Call after 5 pm. 477-1893 6.5 ACRES with farmhouse SPARKLING & SPACIOUS Large 3 bedrooms,