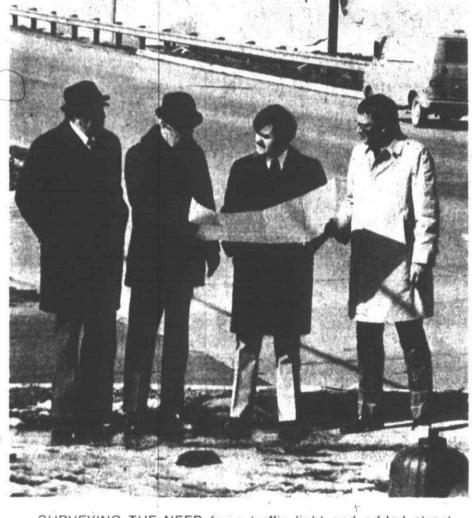

SURVEYING THE NEED for a traffic light and added street lights in the Joy Road I-275 area are (from left) Wayne County Commissioner Royce Smith, Wayne Country Traffic and Safety Engineer Russell Harrison, Holiday Park Civic Association President Jim Padila, and Canton Township Trustee Gerald Cheske.

## Joy Rd. bridge lights surveyed

CANTON-Who'll pay for the lights on the Joy Road bridge over I-275 assuming they are installed? That is a question that Canton Township officers have been grappling with for the past several months.

FRIDAY, Trustee Gerald ON

Cheske and County Commissioner Royce Smith escorted engineers from both the county and the state to the bridge site. They discussed theproblem at length, and Cheske feels there is a feasible solution.