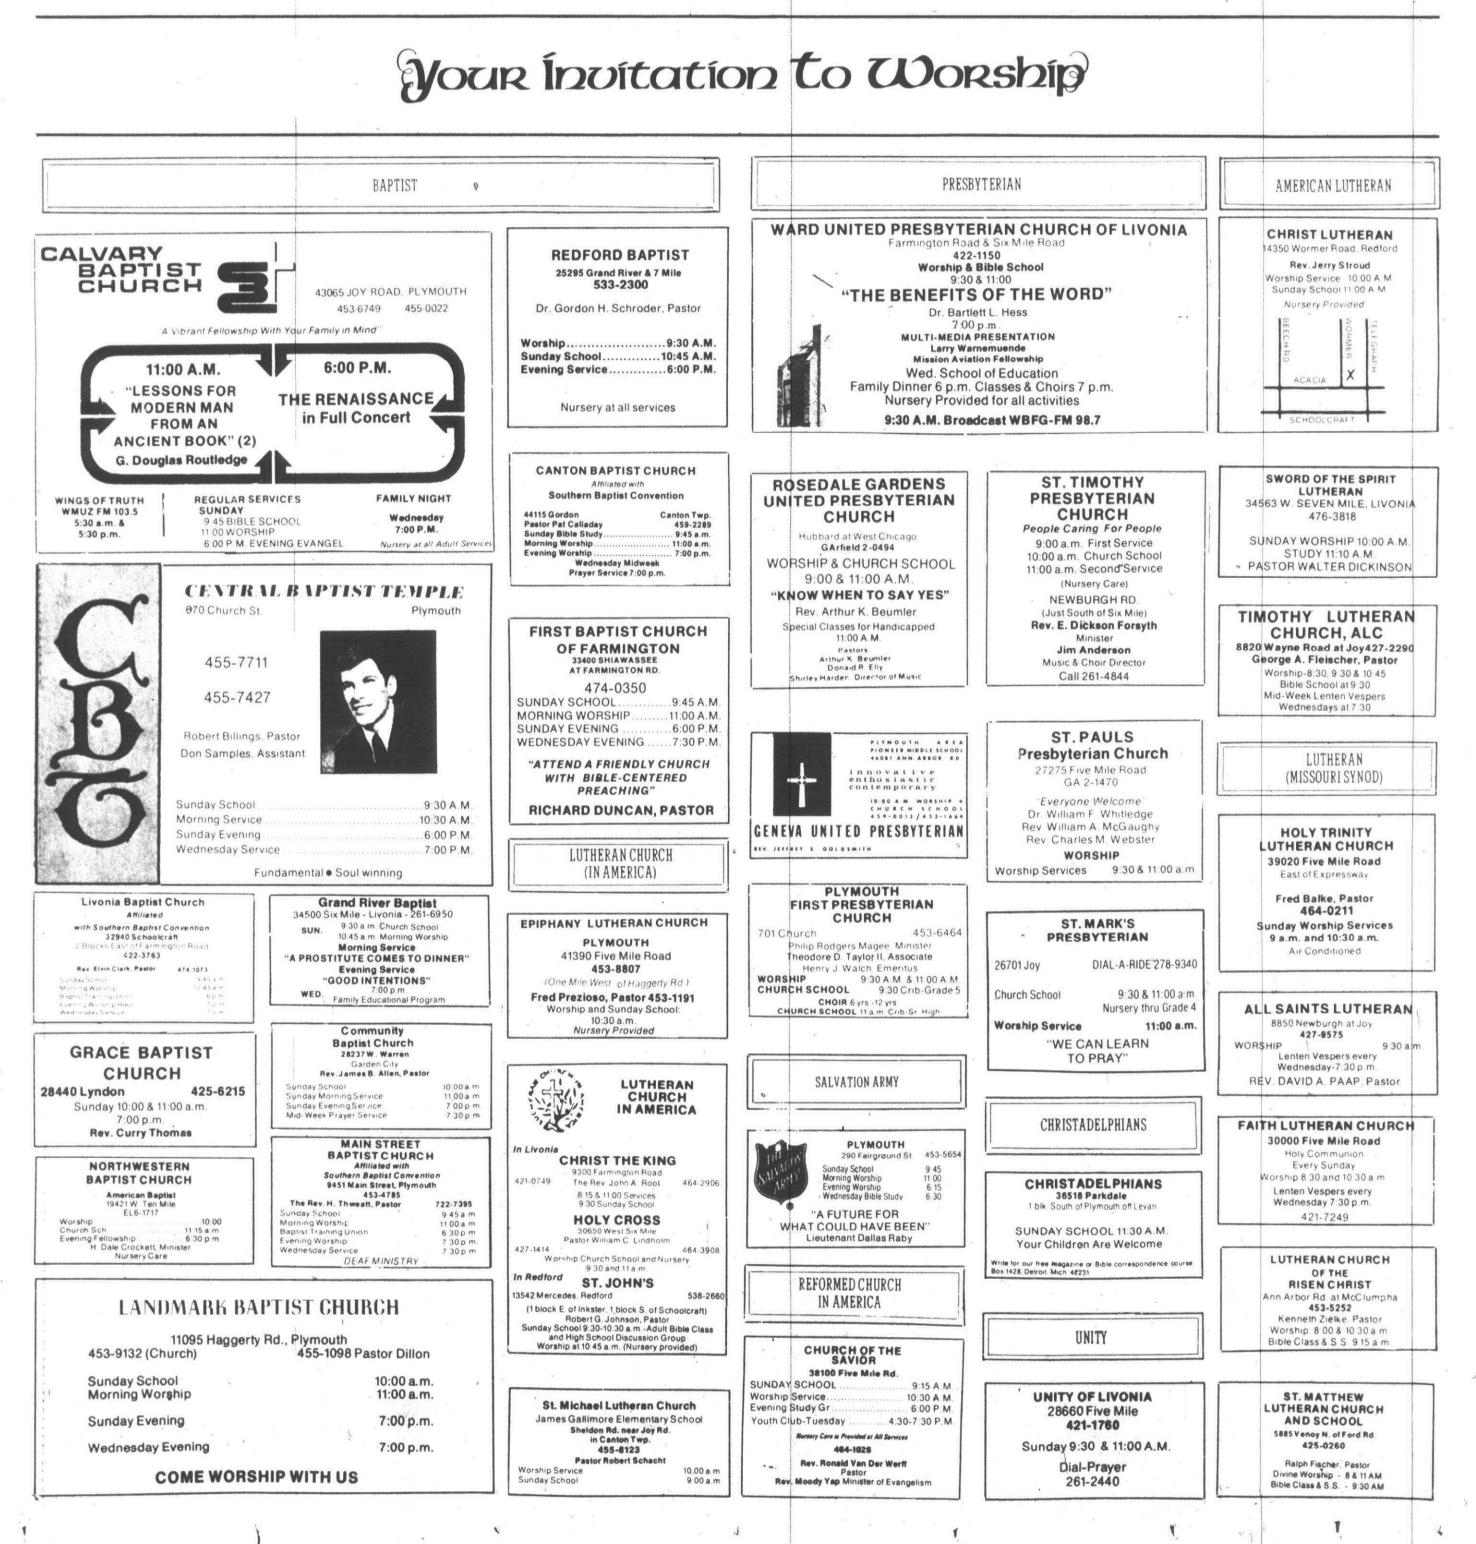

yterian Church of Livonia.

Elders, who will be serving a threevear term of office, are George Currier, Richard Halmekangas, Charles Hicks, Eugene Jordan, Don Kamen, Harold Kappen, Herbert Kutz, Carl Lehrke, Gordon Rogers and Virgil Thill.

Dr. John Cotner and George Shaw will have two-year terms of office. and Alton Bennett, Douglas Berens and Kathleen Wallar will serve for one year.

Among the deacons at the service were David Cannons, Eileen Carl, Patricia Chesley. Alex Demaratos. Louis Fentress and Dan Friend.

Other deacons were Robert Gehrke. Richard Gundlach, Dr. Fred Halstead. Harriett Harrison. William Harrison and Wanda Isaacs.

Also chosen as deacons were Norman Jackson, Laura Johnson, Phyllis Kimbrough, Robert Orr, Ray Tisch and Lee Wollgast.

Deacons serve a three-year term.





CHURCH BULLETIN

OUR LADY OF GOOD COUNSEL CATHOLIC CHURCH, 1160 Penniman, Plymouth, will conduct its annual St. Anne's Day devotions Wednesday, March 5, at 7:30 p.m.

The Rev. Eugene Lefebvre of the Canadian Shrine of St. Anne de Beaupre will conduct the solemn devotions, including a mass, homily and candlelight procession.

Special emphasis is placed each year by those participating in the OLGC devotions on prayers for the sick and afflicted and for peace.

KENWOOD CHURCH OF CHRIST, 20200 Merriman, Livonia, will welcome evangelist Hondel Adams for weekend revival services Friday Feb. 28, Saturday, March 1 and Sunday, March 2.

Services are scheduled at 7:30 p.m. Friday and 6:30 p.m. Saturday. Adams, minister of the Latonia Christian Church in Covington, Ky., also will speak for an 8 a